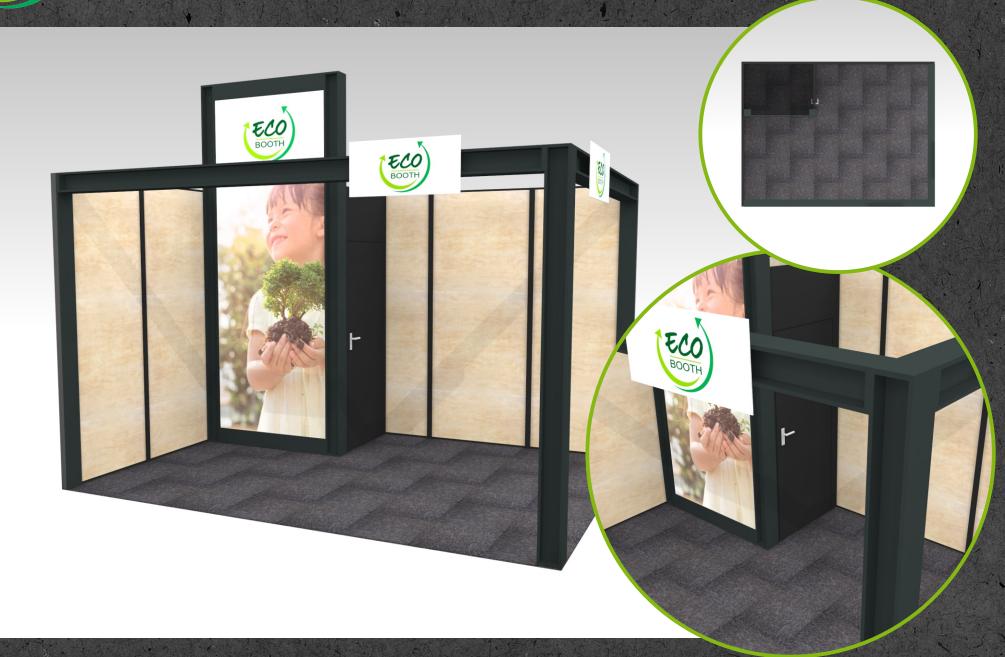

TANDARD DECO BUT IN ADDITION TO QUALITY, YOU NOW ALSO CHOOSE SUSTAINABILITY!



#### **PVC FREE FRONTLIT**

IN CONTRAST TO STANDARD FRONTLIT FABRICS, THE FRONTLIT FABRIC IS WHAT WE USE IN OUR STANDS IS PVC FREE.

AND THEREFORE ALSO 100% RECYCLABLE



#### **CORRUGATED CARDBOARD**

THE CARDBOARD HAS A BROWN INNER STRUCTURE AND A WHITE TOP LAYER WHICH IS PRINTED DIRECTLY ON WITH UV INKS. OUR CORRUGATED CARDBOARD IS STRONG AND HAS A LONG SERVICE LIFE. OUR CARDBOARD IS MADE FROM RECYCLED PAPER AND CAN ALSO BE RECYCLED AGAIN, THIS MAKES OUR CARDBOARD EXTREMELY DURABLE.



## PREMIUM - DETAILS



LOGO ON CORRUGATED BOARD SUSTAINABLE

VISUAL ON CORRUGATED BOARD SUSTAINABLE

VISUAL ON PVC FREE DECO SUSTAINABLE

REUSABLE WALLS SUSTAINABLE

PLYWOOD PEFC

BLACK MDF FSC



# OPTION - STORAGE CABINET