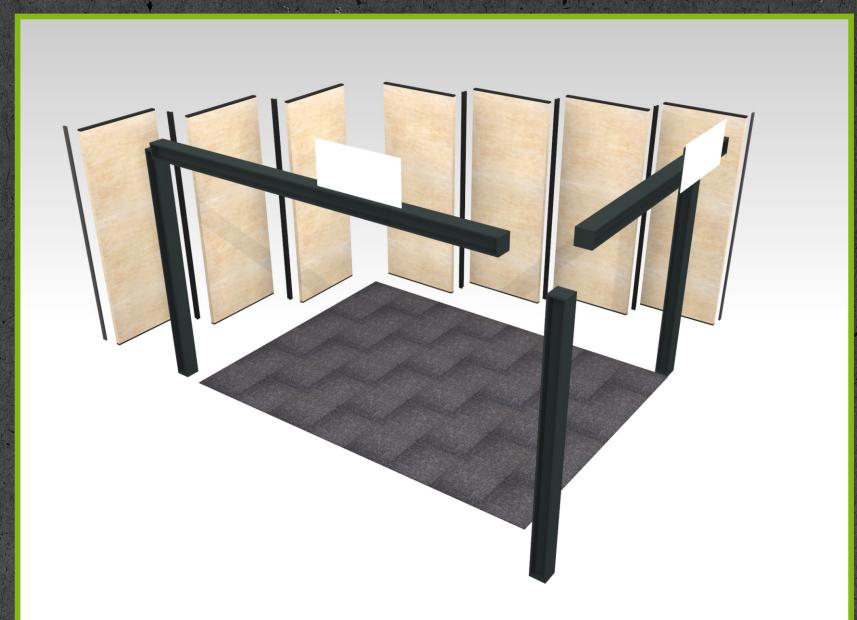

### **MATERIAL - SPECIFICATIONS**

#### **PLYWOOD**

THE PLYWOOD WE USE IN OUR STANDS FOR THE WALLS, IS 100% PEFC CERTIFIED. IT IS AN INTERNATIONALLY INDEPENDENT QUALITY MARK TO PROMOTE SUSTAINABLE FOREST MANAGEMENT. THE ULTIMATE GOAL OF PEFC IS TO COMBINE ALL FORESTS IN THE WORLD MANAGED IN A SUSTAINABLE WAY, AND SO ARE OUR WALLS ALWAYS REUSED SO EXTRA DURABLE!

#### **BLACK MDF**

THE BLACK MDF THAT WE USE IN OUR STANDS IS 80% FSC CERTIFIED.
FSC IS AN INTERNATIONAL ORGANIZATION THAT DEVELOPS COMMITMENT
TO CONSERVATION AND RESPONSIBLE FOREST MANAGEMENT WORLDWIDE.
FSC SPEAKS OF RESPONSIBLE FOREST MANAGEMENT WHEN IT IS BALANCED
MANNER TAKES INTO ACCOUNT THE ECOLOGICAL, SOCIAL AND
ECONOMIC ASPECTS ASSOCIATED WITH FOREST MANAGEMENT.

#### **UNPLANED SPRUCE WOOD**

THE UNPLANED SPRUCE WOOD ALSO MEETS THE REQUIREMENTS FOR AN FSC QUALITY MARK. THE PINEWOOD IS JUST LIKE THE BLACK MDF FROM FORESTS SPECIALLY CREATED FOR FELLING.

ONCE THE WOOD HAS BEEN FELLED, IT IS REPLANTED. NICE AND SUSTAINABLE!