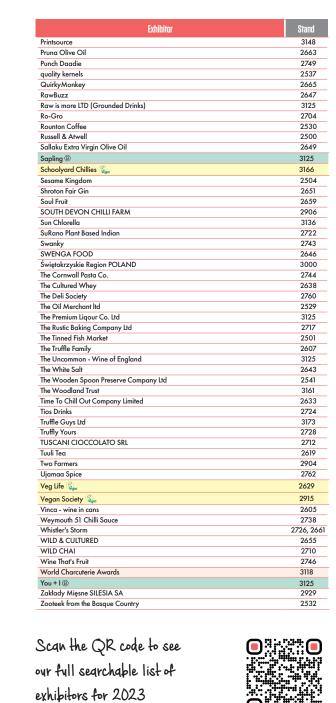

## GROUND FLOOR

## Exhibitor List & Fair Floorplan **Ground Floor**

Scan the QR code to see our

full searchable list of exhibitors

for 2023