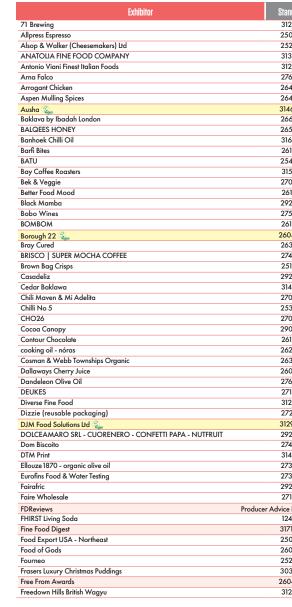

|                                                |           |
| ER'S crackers and more                         | 1846      |
| erset Charcuterie                              | 1410e     |
| Chef                                           | 2232      |
| ENA                                            | 1218a     |
| N: FOODS AND WINES FROM CASTILLA Y LEÓN REGION | 928, 1020 |
| ciality & Fine Food from the Netherlands       | 2140      |
| ciality Food Magazine                          | 1904      |
| NGVALE                                         | 1340      |
|                                                |           |
| eezed                                          | 1137      |



Scan the QR code to see our

full searchable list of exhibitors

for 2023



## **GALLERY LEVEL**