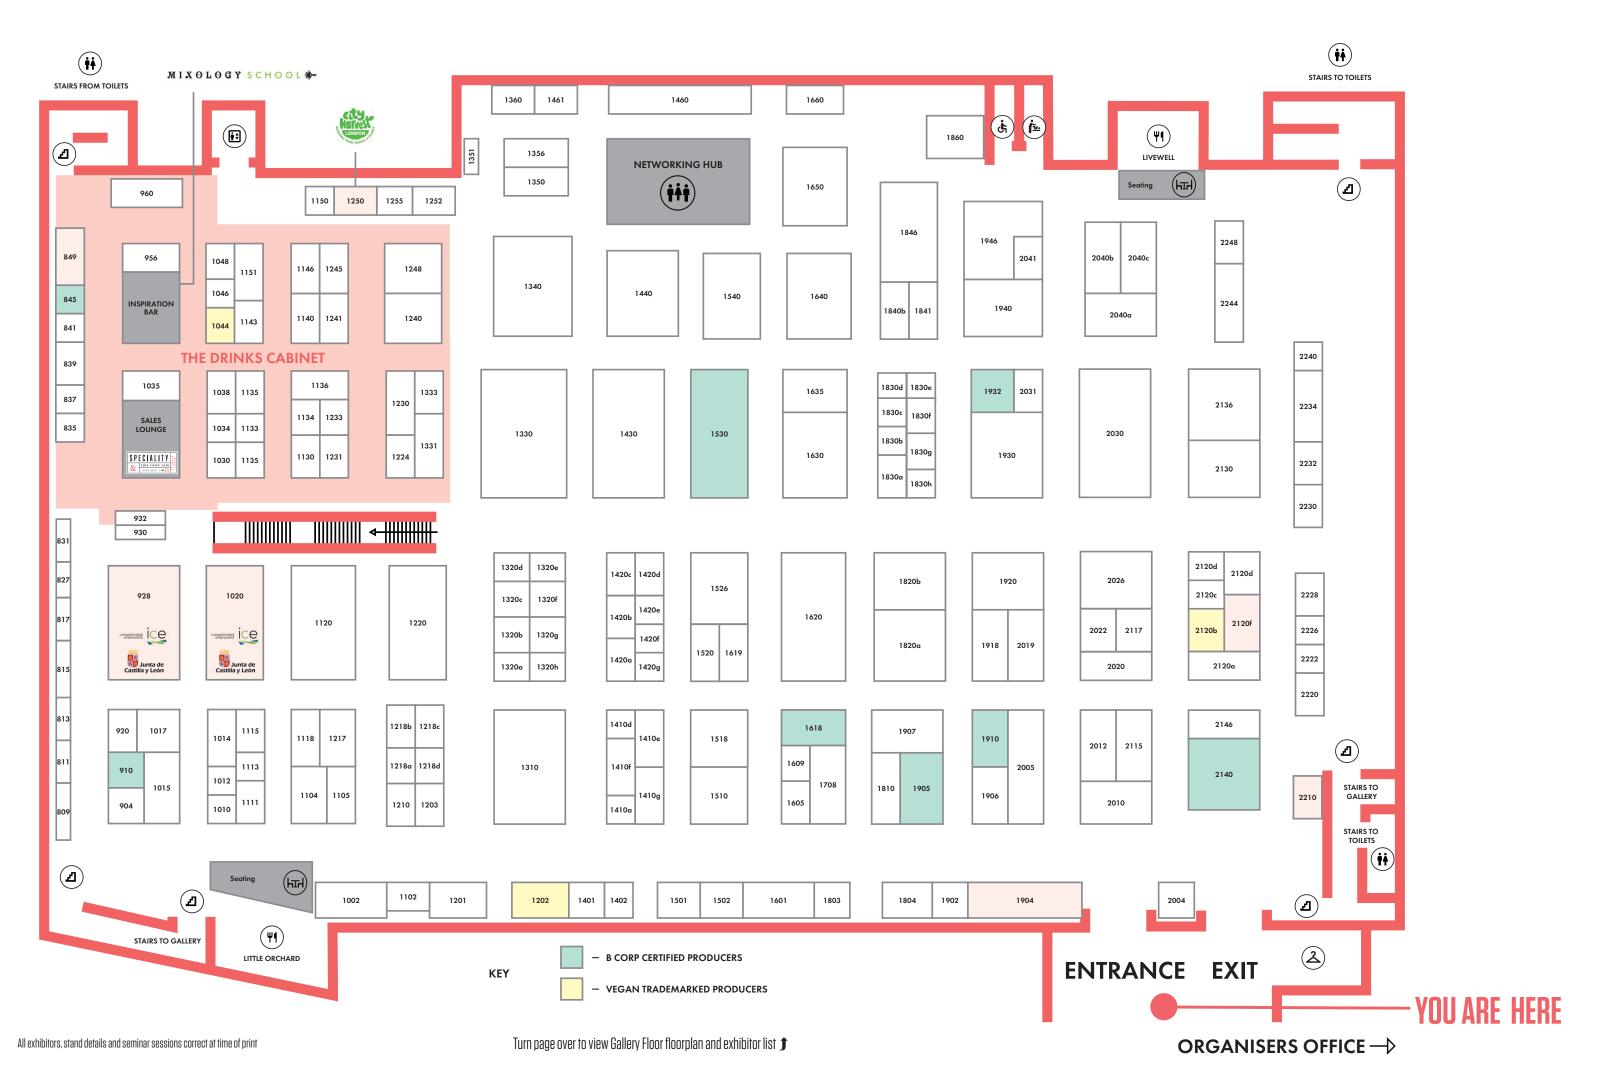

## GROUND FLOOR



## Exhibitor List & Fair Floorplan **Ground Floor**

## ACEITUNAS TORRENT, S.I. Ada Müller Honey Al Kazzi Trading SA Alchemy Elixirs Artisan Distilling Company ASSO FRUIT ITALIA SOC. COOP. AG BAKERY PUR PAIN Barbuoy Cocktails Beckford's Rum Belhaven Smokehous Bemuse (B) Bodega Lar de Maía **BODEGAS SINFORIAN** Bohyang Tea Co., Ltd. Bottle Bar and Shop BRAINAPPLE BROUWERIJ DE BIE Brussels Ketjep **Business France** CEX ESPAÑA EXPORTACIÓN E INVERSIONE Charbonnel Et Walker T/A House of Dorcheste CHOCOLARDER CHOCOLATIER ANTON City Harvest CONSERVAS PEDRO LUIS COOPENOIX

| Exhibitor                                 | Stand        |
|-------------------------------------------|--------------|
| Crafty Brewing                            | 839          |
| Creme d'Or