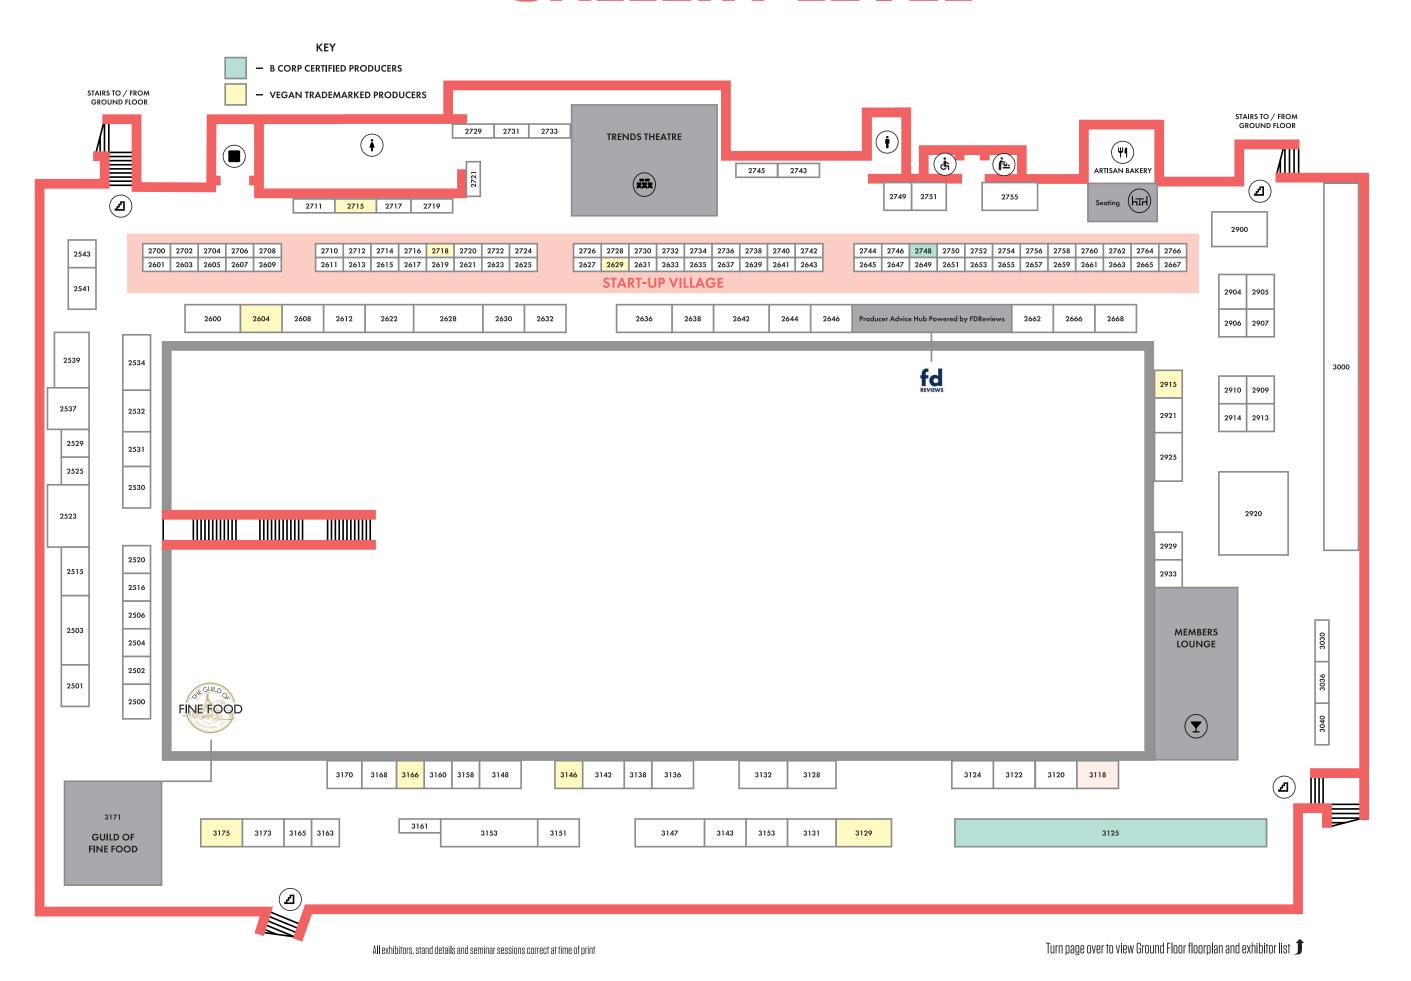

|
|                                                |           |
| ER'S crackers and more                         | 1846      |
| erset Charcuterie                              | 1410e     |
| Chef                                           | 2232      |
| ENA                                            | 1218a     |
| N: FOODS AND WINES FROM CASTILLA Y LEÓN REGION | 928, 1020 |
| ciality & Fine Food from the Netherlands       | 2140      |
| ciality Food Magazine                          | 1904      |
| NGVALE                                         | 1340      |
|                                                |           |
| eezed                                          | 1137      |



Scan the QR code to see our

full searchable list of exhibitors

for 2023



## **GALLERY LEVEL**