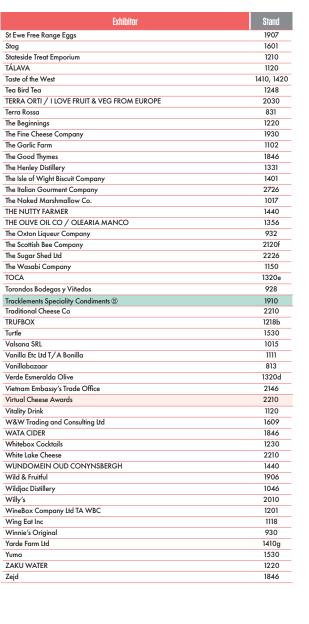

| Exhibitor                                 | Stand        |
|-------------------------------------------|--------------|
| Crafty Brewing                            | 839          |
| Creme d'Or                                | 2234         |
| Culinaris UK                              | 2248         |
| Daesang 🥋                                 | 1202         |
| Daily Good                                | 1340         |
| Daisy Vending                             | 1510         |
| Definite Chocolate                        | 1340         |
| Delicario                                 | 1620         |
| DELICIOSO                                 | 2026         |
| Deliwraps                                 | 2230         |
| Delta Group                               | 1846         |
| Devon Rum Company                         | 1233         |
| Ditchling Spirits                         | 835          |
| Diviners Distillery                       | 1034         |
| Dotlines Foods                            | 809          |
| ECHIRE - SEVRE & BELLE                    | 1830e        |
| EL GRAN CARDENAL                          | 1020         |
| Elemental Distilling Co                   | 1410a        |
| EMMI UK                                   | 1918         |
| English Tea Shop ®                        | 1905         |
| Eshmoon Holistics                         | 1846         |
| Esphan Drinks                             | 2240         |
| ESTOUBLON                                 | 1830h        |
| EU CULINARY DELIGHTS                      | 1650         |
| EU FRESH FRUIT                            | 1820b        |
| EU ORGANIC DEAL                           | 1820a        |
| Eugène Chocolatie                         | 1530         |
| Europe Shares                             | 1708         |
| Federal Agricultural Marketing Authority  | 2136         |
| FIAB                                      | 1218d        |
| FieldGoods                                | 1402         |
| Fiji Fire                                 | 1340         |
| Fiji Ginger                               | 1340         |
| Fine Cheesemakers of Scotland             | 2120a        |
| Fire Mountain                             | 1340         |
| Firetree Chocolate                        | 1902         |
| Fish For Thought                          | 1410f        |
| Flanders Investment & Trade               | 1430, 144    |
| Foie Royale                               | 2005         |
| Foie Good The Foie Gras Alternative       | 928          |
| Frangipani Foods Limited                  | 1340         |
| Fresh Eric's Cake Co                      | 2220         |
| FRESH FRUIT GIFT                          | 1946         |
| Fudge Kitchen                             | 920          |
| GARDENER'S                                | 1120         |
|                                           | 2222         |
| Gather By                                 |              |
| Gin In A Tin Glassworks International     | 1038<br>960  |
| Godminster                                | 960<br>1420d |
| Golute International                      | 1350         |
|                                           |              |
| Golden Hooves ®                           | 910          |
| GOTAS DE ROCIO                            | 1320c        |
| Grapeful                                  | 1846         |
| Great Exhibitions                         | 1820, 201    |
| Gr'eat Granola                            | 1530         |
| Griksi                                    | 1120         |
| H & A Nader - Lebanese Fine Foods & Wines | 811          |
| Hampton Court Spirits                     | 1134         |
| Hartington Creamery                       | 2210         |
| HAT Brewery                               | 1120         |
| Hawkshead Relish                          | 2228         |
| HIS Japan Premium Food & Travel           | 1136         |
|                                           |              |

| Exhibitor                         | Stand      |
|-----------------------------------|------------|
| S Bourne                          | 2210       |
| b Brussels                        | 1530,      |
|                                   | 1540, 1640 |
| RICOS FISAN                       | 1020       |
| RICOS GUILLÉN                     | 1020       |
| RICOS REVISAN                     | 1020       |
| X - SMOOS                         | 1830c      |
| P MORCILLA DE BURGOS              | 1320g      |
| aginative Cuisine                 | 1012       |
| ie Velo Cheese                    | 2210       |
| ES ROSALES                        | 1218d      |
| rnational Trade Centre            | 1340       |
| nd Bakery                         | 2120e      |
| of Mull Cheese                    | 2120c      |
| LIAN TRADE AGENCY                 | 2030       |
| & Seph's                          | 2020       |
| n Altman ®                        | 2140       |
|                                   | 1461       |
| RGE GRANADO VITICULTOR            | 928        |
| e's®                              | 1932       |
| IANA AUTHENTIC JAMAICAN           | 1340       |
| lebanese gin                      | 1846       |
| t Gourmet Foods Limited           | 1460       |
| rka Vodka                         | 1130       |
| ats Chocolatier                   | 1619       |
| trel Foods                        | 2115       |
| pper en Klepper                   | 2140       |
| ktail                             | 1035       |
| ea Agro-Fisheries & Food Trade Co | 2244       |
| Kefir                             | 1530       |
| Credenza                          | 1630       |
| Maison Du Cacao                   | 1530       |
| RUSTICHELLA TRUFFLES              | 2040a      |
| ua Pasta                          | 1002       |
| elling Solutions                  | 1252       |
| ou                                | 1530       |
| ria                               | 1120, 1220 |
| anese Pavilion                    | 1846       |
| KLE MORE CHOCOLATE                | 1340       |
| anica UK Ltd                      | 2117       |
| don Chocolate                     | 1203       |
| (LO Spirits                       | 1135       |
| d Lab ®                           | 1530       |
| deGood                            | 2140       |
| dn                                | 1530       |
| ISON COLIBRI                      | 1830b      |
| neki Foods                        | 1660       |
| ny Moves                          | 1220       |
| RCIAL                             | 928        |
| RTIRELO SL                        | 928        |
| DITEA                             | 1830a      |
| E BLUEBERRIES                     | 827        |
| URISSE CHOCOLATE                  | 1430       |
| e & Becky                         | 1530       |
| ÉNICO                             | 1320a      |
| ology School                      | 849        |
| ns                                | 1220       |
| ore House Cocktail Company        | 1143       |
| PRCILLAS EL REVILLANO             | 1320h      |
| OTIF                              | 2022       |
| FITZPATRICKS Can                  | 1044       |
| THE CHICK WAS                     | 1044       |

| Exhibitor                                      | Stand     |
|------------------------------------------------|-----------|
| LEULLA chocolate                               | 1220      |
| lebed Creamery                                 | 2210      |
| r English Tea                                  | 1014      |
| Forest Fruit Company                           | 1010      |
| Cocktails                                      | 1241      |
| th Uist Distillery                             | 2120f     |
| YE                                             | 1830g     |
| LA DELIZIOSA SOC. COOP. AGR.                   | 2030      |
| MERIDIA                                        | 2030      |
| OPUSWORLD                                      | 1430      |
| onnell Moonshine Ltd                           | 837       |
| et Print & Packaging Ltd                       | 1960      |
| ESIMUM ORGANIC PRODUCTS                        | 928       |
| anic Herd                                      | 1104      |
| ins Diet                                       | 1605      |
| TCAST BRANDS LTD                               | 1048      |
| aw Rum Company                                 | 2120f     |
| K'D                                            | 904       |
| cracio Chocolates                              | 1526      |
| SIONE BOBA TEA LIMITED                         | 1151      |
| od Ricard España                               | 1320f     |
| CAVIAR S.L.                                    | 1218d     |
| Marmalade Gin                                  | 1140      |
| ster Gin                                       | 1231      |
|                                                |           |
| eer Fine Foods of Samoa                        | 1340      |
| (T                                             | 1220      |
| i S.p.a.                                       | 2040c     |
| CIOUS EUROPE                                   | 2012      |
| ochi                                           | 1220      |
| Chocolate Jamaica                              | 1340      |
| SERIA LA ANTIGUA                               | 928       |
| sos Revilla S.L                                | 1020      |
| ul Grey                                        | 1840a     |
| el Wine Ltd. Southern Wines Ltd                | 1030      |
| ERTOIRE CULINAIRE LTD                          | 1635      |
| erend Hubert                                   | 1139      |
| O EXPORTA                                      | 928       |
| etta Brands                                    | 1810      |
| ITA TERESA GOURMET                             | 1020      |
| ohire Brands Ltd                               | 1502      |
| land Food & Drink                              | 2120f     |
| tish Honeyberry Growers 🌄 💮                    | 2120b     |
| Sisters - England's Fish Cannery               | 1420f     |
| giano                                          | 1518      |
| ha Seafood Co.,Ltd.                            | 1520      |
| pherds Purse                                   | 2210      |
| ton Mill                                       | 1841      |
| "MAIZNĪCA FLORA"                               | 1120      |
| Consolidated - Sri Lanka                       | 1217      |
| XFARM                                          | 1501      |
| vdownia Cheese Company                         | 2130      |
| VIAAL UK                                       | 1804      |
|                                                |           |
| ER'S crackers and more                         | 1846      |
| erset Charcuterie                              | 1410e     |
| Chef                                           | 2232      |
| ENA                                            | 1218a     |
| N: FOODS AND WINES FROM CASTILLA Y LEÓN REGION | 928, 1020 |
| ciality & Fine Food from the Netherlands       | 2140      |
| ciality Food Magazine                          | 1904      |
| NGVALE                                         | 1340      |
|                                                |           |
| eezed                                          | 1137      |