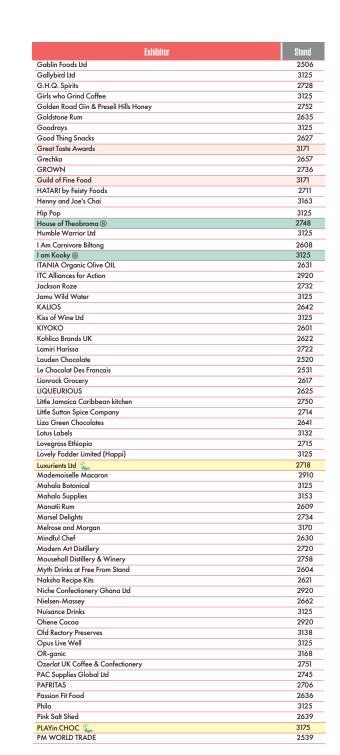

|           |
| ER'S crackers and more                         | 1846      |
| erset Charcuterie                              | 1410e     |
| Chef                                           | 2232      |
| ENA                                            | 1218a     |
| N: FOODS AND WINES FROM CASTILLA Y LEÓN REGION | 928, 1020 |
| ciality & Fine Food from the Netherlands       | 2140      |
| ciality Food Magazine                          | 1904      |
| NGVALE                                         | 1340      |
|                                                |           |
| eezed                                          | 1137      |



Scan the QR code to see our

full searchable list of exhibitors

for 2023



## **GALLERY LEVEL**