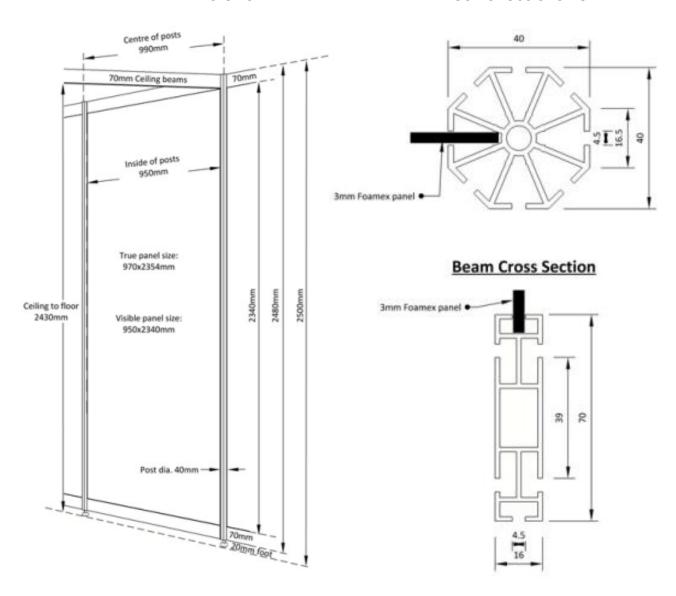

#### **WALLS**

The shell scheme white wall structure comprises of 2.5m high extruded aluminium posts and beams which enclose 3mm thick white Foamex panels. Each post has an octagonal cross section and measures 40mm in diameter, whilst connecting beams feature a rectangular cross section of 16mm width and 70mm height.

It is essential that these dimensions are taken into consideration if building an interior to the shell scheme or ordering internal graphics. Please contact **Showlite** for any exact dimensions or calculations required for a specific stand.

- The graphic panel size is 950mm x 2340mm (Width x Height)
- Half panel size is 455mm x 2340mm (Width x Height)

For any questions regarding graphics please contact Showlite.

The panels are non-loadbearing, but lightweight display material may be attached to them. The preferred method of fixing is Velcro or sticky tabs, or by other means that do not damage the panels in any way. In the event that damage occurs, Showlite may charge the stand holder for the full panel price.

#### CELLING

All shell schemes feature a ceiling grid where lighting may be placed. This is once again non weight bearing but lightweight fixtures may be attached to it.

The distance from the floor the ceiling grid is 2430mm.

# **SHOWLITE DIMENSIONS**

# **PANEL DIMENSIONS**

# **POST CROSS SECTION**