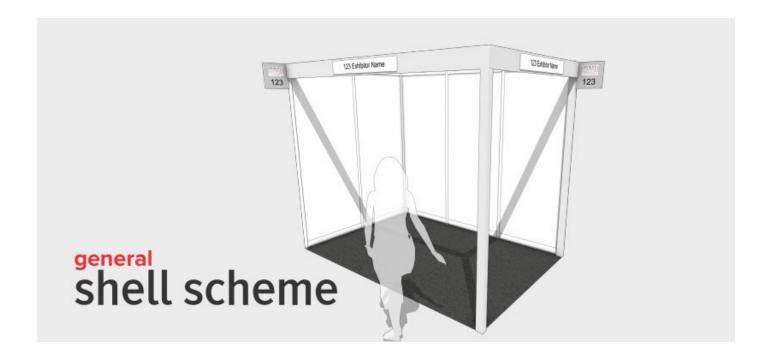

## FASCIA/ NAMEBOARD

The SFFF24 Standard Shell Scheme will have a grey cladded fascia (174mm deep) and holds the nameboard. A white Nameboard with black lettering will be fitted to each open side and carry the stand number and exhibiting company name. The stand number will also appear on a white upright fin with the section icon as indicated on the visuals on the second page.

# STANDARD SHELL VISUAL

\*For visual purposes only - your stand dimensions may be different