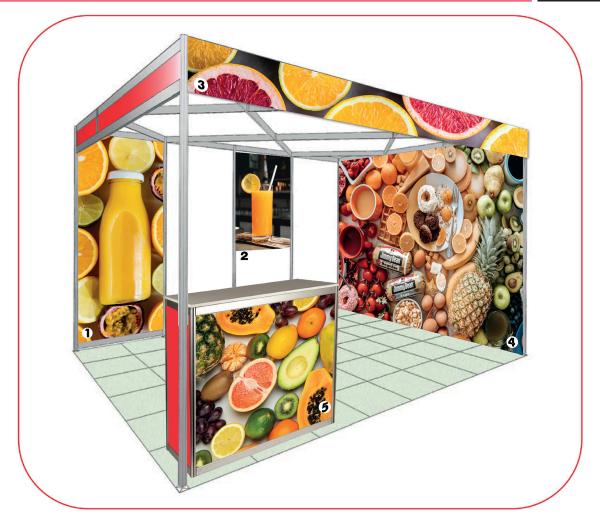

## **Graphic Options for Standard Shell Scheme**

- 1. Full size printed infill panel to fit between upright protruding poles. Cost per panel @ £180.00 + 20% VAT.
- 2. Half size printed panel 945mm x 1200mm. Cost per panel @ £96.00 + 20% VAT.
- 3. Printed polyboard panel fixed directly to the shell-scheme fascia. £30 + VAT = cost per metre of width x 300mm high.
- 4. Printed banner graphic, wrapped to timber frame and hung from the shell scheme. Cost @ £200.00 + 20% VAT per linear metre (each metre in width).
- 5. Furniture graphics applied direct to counters, tables, cupboards etc. Please call for separate a quote.