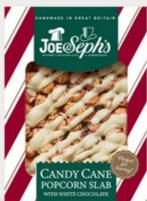

# CHOCOLATE POPCORN SLABS

MADE WITH OUR **AWARD-WINNING** GOURMET POPCORN SMOTHERED IN SILKY SMOOTH BELGIAN CHOCOLATE

- ◆ AVAILABLE IN **SEVEN** FLAVOURS INCLUDING OUR **BRAND NEW TRIO OF CHOCOLATE** POPCORN SLAB.
- VEGETARIAN FRIENDLY, GLUTEN FREE, NO ARTIFICIAL COLOURS FLAVOURS OR PRESERVATIVES.

FESTIVE SEASONAL FLAVOUR