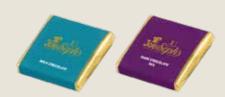

## WRAPPED NEAPOLITAN CHOCOLATES

#### A perfect after meal treat!

- Net weight: 10g
- Available in Milk or Dark Chocolate
- Wrapped in elegant gold foil with a sleeve to seal.