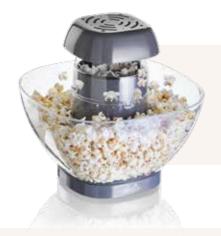

## **POPCORN MAKER**

Air-pop your own gourmet popcorn at home in just 2 ½ minutes!

7000AIRPOP