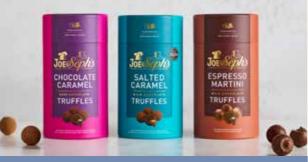

# **CHOCOLATE CARAMEL TRUFFLES**

**INDULGENT CARAMEL ENCASED IN** A CHOCOLATE SHELL - THE PERFECT GIFT!

◆ VEGETARIAN FRIENDLY ◆ GLUTEN FREE ◆ NO PALM OIL ◆ RECYCLABLE PACKAGING

- RETAIL
- ONLINE
- DEPARTMENT STORES
- CORPORATE GIFTING

|                                                               | G V ~                                          |              |
|---------------------------------------------------------------|------------------------------------------------|--------------|
| PRODUCT TITLE                                                 | GLUTEN FREE, CASE<br>VEGETARIAN, SIZE<br>VEGAN | AVAILABILITY |
| ESPRESSO MARTINI CARAMEL & MILK CHOCOLATE TRUFFLES 1T099M100G | <b>G V</b> 6                                   |              |
| SALTED CARAMEL & MILK CHOCOLATE TRUFFLES 1T007M100G           | <b>6 V</b> 6                                   |              |
| CHOCOLATE CARAMEL & DARK CHOCOLATE TRUFFLES 1T007D100G        | <b>c v </b> ≪ 6                                |              |

## **CHOCOLATE CARAMEL TRUFFLES**

Indulgent chocolate truffles filled with award wining caramel sauces. 1T007M100G / 1T007D100G / 1T099M100G