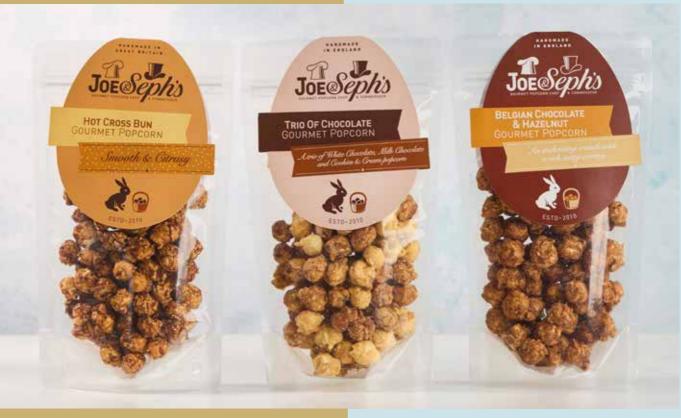

**LIMITED-EDITION EASTER POPCORN** 

Our Easter collection is available in 3 limited-edition flavours, including crunchy Chocolate & Hazelnut, aromatic Hot Cross Bun and indulgent Trio of Chocolate. **Select Seasonal Flavours on Page 7** 