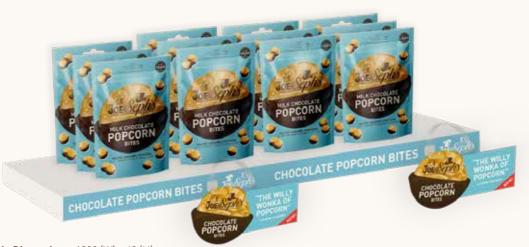

# CHOCOLATE POPCORN BITES

GOURMET **POPCORN** IN AN INDULGENT **CHOCOLATE CUP**, PERFECT FOR POPCORN AND CHOCOLATE LOVERS ALIKE!