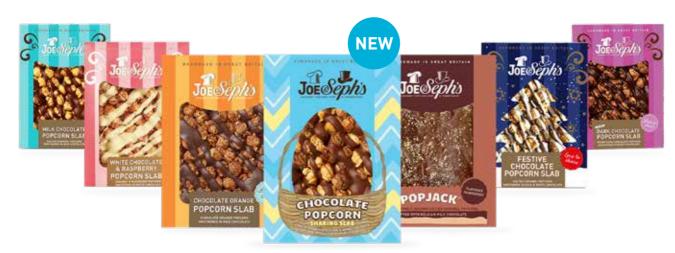

# CHOCOLATE POPCORN SLABS

MADE WITH OUR **AWARD-WINNING** GOURMET POPCORN SMOTHERED IN SILKY SMOOTH BELGIAN CHOCOLATE

- ◆ AVAILABLE IN **SEVEN** FLAVOURS INCLUDING OUR **BRAND NEW TRIO OF CHOCOLATE** POPCORN SLAB.
- VEGETARIAN FRIENDLY, GLUTEN FREE, NO ARTIFICIAL COLOURS FLAVOURS OR PRESERVATIVES.