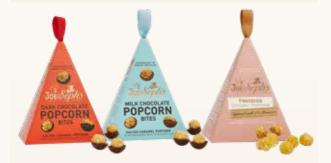

# CHOCOLATE POPCORN BITES

GOURMET **POPCORN** IN AN INDULGENT **CHOCOLATE CUP**, PERFECT FOR POPCORN AND CHOCOLATE LOVERS ALIKE!