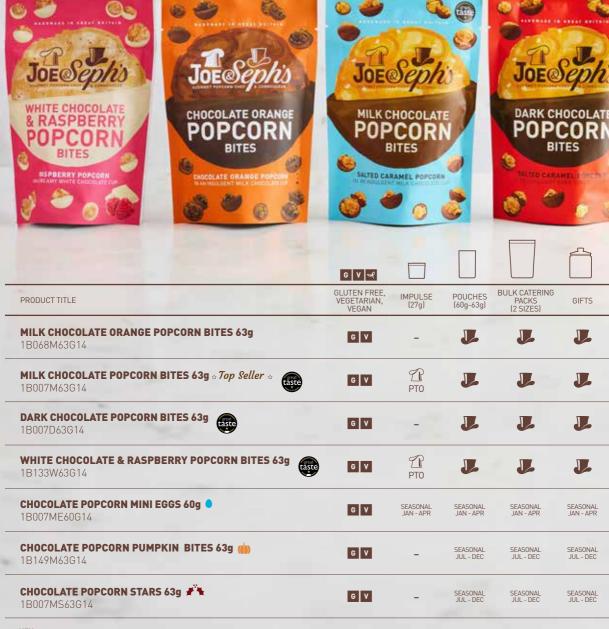

# CHOCOLATE POPCORN BITES

GOURMET **POPCORN** IN AN INDULGENT **CHOCOLATE CUP**, PERFECT FOR POPCORN AND CHOCOLATE LOVERS ALIKE!

All cardboard and office paper waste is processed for recycling on site.

| KEY:                                         | AVAILABLE ALL YEAR I                                                 | (PTO) PACK TO ORDER                                                                                                                                                                                                                   | SNACK PACKS MOQ - 10 CASES / 300 UNITS<br>POUCHES MOQ - 10 CASES / 160 UNITS<br>BULK 33g MOQ - 5 CASES / 20 UNITS<br>BULK 1kg MOQ - 1 CASE / 4 UNITS | G V ~<br>GLUTEN FREE,<br>VEGETARIAN,<br>VEGAN | IMPULSE<br>(7g - 23g)           | SNACK<br>PACKS<br>(30g - 32g)                                                                                                                                                             | POUCHES (65g - 75g)                                                                                                                                                       | BULK<br>CATERING<br>PACKS<br>(335g)                                                                                                                           | BULK<br>CATERING<br>PACKS<br>(1kg)                                                                                                  |
|----------------------------------------------|----------------------------------------------------------------------|---------------------------------------------------------------------------------------------------------------------------------------------------------------------------------------------------------------------------------------|------------------------------------------------------------------------------------------------------------------------------------------------------|-----------------------------------------------|---------------------------------|-------------------------------------------------------------------------------------------------------------------------------------------------------------------------------------------|---------------------------------------------------------------------------------------------------------------------------------------------------------------------------|---------------------------------------------------------------------------------------------------------------------------------------------------------------|-------------------------------------------------------------------------------------------------------------------------------------|
| NO                                           | 01                                                                   | CLASSIC CARAMEL                                                                                                                                                                                                                       |                                                                                                                                                      | G V                                           | -                               | L                                                                                                                                                                                         | L                                                                                                                                                                         |                                                                                                                                                               | L                                                                                                                                   |
| CARAMEL<br>COLLECTION                        | 07                                                                   | SALTED CARAMEL & Top S                                                                                                                                                                                                                | eller 🌣                                                                                                                                              | G V                                           | L                               | L                                                                                                                                                                                         | L                                                                                                                                                                         | L                                                                                                                                                             | L                                                                                                                                   |
| 2 0                                          | <b>aste</b> 50                                                       | DOUBLE SALTED CARAME                                                                                                                                                                                                                  | L <i>☆Top Seller ☆</i>                                                                                                                               | G V                                           | -                               |                                                                                                                                                                                           | L                                                                                                                                                                         | ⊈P<br>PTO                                                                                                                                                     | L                                                                                                                                   |
|                                              | 08                                                                   | CARAMEL & BELGIAN CH                                                                                                                                                                                                                  | OCOLATE & Top Seller &                                                                                                                               | G V                                           | L                               | J.                                                                                                                                                                                        | L                                                                                                                                                                         | T.                                                                                                                                                            | L                                                                                                                                   |
|                                              | 14                                                                   | DOUBLE CHOCOLATE CAR                                                                                                                                                                                                                  | RAMEL                                                                                                                                                | G V                                           | -                               |                                                                                                                                                                                           | J.                                                                                                                                                                        |                                                                                                                                                               | J.                                                                                                                                  |
| CHOCOLATE                                    | 24                                                                   | CARAMEL & WHITE CHOO                                                                                                                                                                                                                  | COLATE & Top Seller &                                                                                                                                | G V                                           | -                               |                                                                                                                                                                                           | J.                                                                                                                                                                        | ⊈<br>PTO                                                                                                                                                      | J.                                                                                                                                  |
| CHOC                                         | 68                                                                   | ORANGE CHOCOLATE                                                                                                                                                                                                                      |                                                                                                                                                      | G V                                           | -                               | STOCKED<br>AUG – DEC                                                                                                                                                                      | STOCKED<br>AUG – DEC                                                                                                                                                      | PTO<br>AUG – DEC                                                                                                                                              | STOCKED<br>AUG – DEC                                                                                                                |
|                                              | 87                                                                   | CARAMEL, WHITE CHOCO                                                                                                                                                                                                                  | LATE & RASPBERRY \$\times Top Seller \$\times\$                                                                                                      | G V                                           | -                               |                                                                                                                                                                                           | J.                                                                                                                                                                        | J.                                                                                                                                                            | J.                                                                                                                                  |
|                                              | 94                                                                   | CHILLI CHOCOLATE CARA                                                                                                                                                                                                                 | MEL                                                                                                                                                  | G V                                           | -                               | STOCKED<br>AUG – DEC                                                                                                                                                                      | STOCKED<br>AUG - DEC                                                                                                                                                      | PTO<br>AUG - DEC                                                                                                                                              | STOCKED<br>AUG – DEC                                                                                                                |
| NO                                           | 02                                                                   | CARAMEL, COCONUT & C                                                                                                                                                                                                                  | INNAMON                                                                                                                                              | G V                                           | -                               |                                                                                                                                                                                           |                                                                                                                                                                           | ⊈<br>PTO                                                                                                                                                      | J.                                                                                                                                  |
| FRUIT                                        | 23                                                                   | TOFFEE APPLE & CINNAI                                                                                                                                                                                                                 | MON & Top Seller &                                                                                                                                   | G V                                           | -                               | J.                                                                                                                                                                                        | J.                                                                                                                                                                        | J.                                                                                                                                                            | J.                                                                                                                                  |
| 00                                           | 59                                                                   | STRAWBERRIES & CREAT                                                                                                                                                                                                                  | м                                                                                                                                                    | V                                             | -                               | J.                                                                                                                                                                                        | J.                                                                                                                                                                        | ⊈<br>PTO                                                                                                                                                      | Į                                                                                                                                   |
|                                              | 16                                                                   | HONEY & HAZELNUT                                                                                                                                                                                                                      |                                                                                                                                                      | G V                                           | -                               | STOCKED<br>AUG – DEC                                                                                                                                                                      | J.                                                                                                                                                                        | ⊈<br>PTO                                                                                                                                                      | J.                                                                                                                                  |
| NUT                                          | 36                                                                   | PEANUT BUTTER \$ Top \$                                                                                                                                                                                                               | Peller 🌣                                                                                                                                             | G V                                           | -                               | J.                                                                                                                                                                                        | J.                                                                                                                                                                        |                                                                                                                                                               | J.                                                                                                                                  |
| COLLE                                        | 54                                                                   | MAPLE SYRUP & ROASTE                                                                                                                                                                                                                  | D PECAN & Top Seller &                                                                                                                               | G V                                           | _                               | ₽TO                                                                                                                                                                                       | L                                                                                                                                                                         | L                                                                                                                                                             | J.                                                                                                                                  |
|                                              | 202                                                                  | PISTACHIO - New-                                                                                                                                                                                                                      |                                                                                                                                                      | GV                                            | _                               |                                                                                                                                                                                           | J.                                                                                                                                                                        | ₽TO                                                                                                                                                           | J.                                                                                                                                  |
|                                              |                                                                      |                                                                                                                                                                                                                                       |                                                                                                                                                      |                                               |                                 |                                                                                                                                                                                           |                                                                                                                                                                           |                                                                                                                                                               |                                                                                                                                     |
|                                              | 28                                                                   | STRAWBERRY CHEESECA                                                                                                                                                                                                                   | AKE                                                                                                                                                  | G V                                           | -                               | Ø<br>PTO                                                                                                                                                                                  | J.                                                                                                                                                                        | ☐r<br>PTO                                                                                                                                                     | J                                                                                                                                   |
|                                              | 28                                                                   | STRAWBERRY CHEESECA                                                                                                                                                                                                                   | KE                                                                                                                                                   | G V                                           | -                               | PTO<br>PTO<br>PTO                                                                                                                                                                         | Į.                                                                                                                                                                        | PTO PTO                                                                                                                                                       | I.                                                                                                                                  |
|                                              |                                                                      |                                                                                                                                                                                                                                       | KE                                                                                                                                                   |                                               |                                 | PTO<br>Tr                                                                                                                                                                                 |                                                                                                                                                                           | PTO<br>Tr                                                                                                                                                     |                                                                                                                                     |
| SERT                                         | 66                                                                   | COOKIES & CREAM SPECULOOS                                                                                                                                                                                                             | KE                                                                                                                                                   | V                                             | -                               | PTO  OR PTO  STOCKED                                                                                                                                                                      | STOCKED                                                                                                                                                                   | PTO PTO                                                                                                                                                       | J                                                                                                                                   |
| E & DESSERT                                  | 66                                                                   | COOKIES & CREAM  SPECULOOS  BANOFFEE PIE                                                                                                                                                                                              |                                                                                                                                                      | G V                                           | -                               | PTO  PTO  STOCKED AUG - DEC                                                                                                                                                               | STOCKED<br>AUG - DEC                                                                                                                                                      | PTO PTO AUG-DEC                                                                                                                                               | STOCKED AUG - DEC                                                                                                                   |
| CAKE & DESSERT<br>COLLECTION                 | 85                                                                   | COOKIES & CREAM  SPECULOOS  BANOFFEE PIE  APPLE CRUMBLE \$\times Top \$                                                                                                                                                               | Seller û                                                                                                                                             | 6 V                                           | -                               | PTO PTO STOCKED AUG - DEC                                                                                                                                                                 | STOCKED<br>AUG - DEC                                                                                                                                                      | PTO PTO AUG-DEC                                                                                                                                               | STOCKED<br>AUG - DEC                                                                                                                |
| CAKE & DESSERT COLLECTION                    | 66<br>85<br>103                                                      | COOKIES & CREAM  SPECULOOS  BANOFFEE PIE  APPLE CRUMBLE \$\times Top S  CINNAMON ROLL \$\times Top S                                                                                                                                  | Seller û                                                                                                                                             | G V                                           | -<br>-<br>-                     | PTO PTO STOCKED AUG-DEC PTO PTO AUG-DEC                                                                                                                                                   | STOCKED<br>AUG - DEC                                                                                                                                                      | PTO AUG-DEC  PTO AUG-DEC                                                                                                                                      | STOCKED AUG - DEC  PTO  STOCKED AUG - DEC                                                                                           |
| CAKE & DESSERT<br>COLLECTION                 | 66<br>85<br>103<br>135<br>150                                        | COOKIES & CREAM  SPECULOOS  BANOFFEE PIE  APPLE CRUMBLE \$\approx Top S\$  CINNAMON ROLL \$\approx Top S\$  BLACK FOREST GATEAU                                                                                                       | ßeller ☆<br>Seller û                                                                                                                                 | V                                             | -<br>-<br>-<br>-                | PTO STOCKED AUG - DEC  PTO AUG - DEC  PTO AUG - DEC  PTO AUG - DEC                                                                                                                        | STOCKED AUG - DEC  STOCKED AUG - DEC  STOCKED AUG - DEC  STOCKED AUG - DEC                                                                                                | PTO AUG-DEC  PTO AUG-DEC  PTO AUG-DEC  PTO AUG-DEC  PTO AUG-DEC                                                                                               | STOCKED AUG - DEC  STOCKED AUG - DEC  STOCKED AUG - DEC  STOCKED AUG - DEC                                                          |
| CAKE & DESSERT<br>COLLECTION                 | 66<br>85<br>103<br>135<br>150                                        | COOKIES & CREAM  SPECULOOS  BANOFFEE PIE  APPLE CRUMBLE \$\tilde{Top}\$  CINNAMON ROLL \$\tilde{Top}\$  BLACK FOREST GATEAU  MILLIONAIRE'S SHORTB                                                                                     | ßeller ☆<br>Seller û                                                                                                                                 | 6 V 6 V 6 V                                   | -<br>-<br>-<br>-<br>-           | PTO STOCKED AUG - DEC PTO AUG - DEC                                                                                               | STOCKED AUG - DEC                                                                             | PTO AUG-DEC  PTO AUG-DEC  PTO AUG-DEC  PTO AUG-DEC  PTO AUG-DEC  PTO AUG-DEC                                                                                  | STOCKED AUG - DEC                                       |
| CAKE & DESSERT COLLECTION                    | 66<br>85<br>103<br>135<br>150<br>167                                 | COOKIES & CREAM  SPECULOOS  BANOFFEE PIE  APPLE CRUMBLE \$\times Top S\$  CINNAMON ROLL \$\times Top S\$  BLACK FOREST GATEAU  MILLIONAIRE'S SHORTB                                                                                   | Seller ☆ Seller ☆ READ - New-                                                                                                                        | V 6 V 6 V 6 V V V                             | -<br>-<br>-<br>-<br>-           | PTO STOCKED AUG-DEC  PTO AUG-DEC  PTO AUG-DEC  PTO AUG-DEC  PTO AUG-DEC  PTO AUG-DEC                                                                                                      | STOCKED AUG - DEC                                                                             | PTO AUG-DEC  PTO AUG-DEC  PTO AUG-DEC  PTO AUG-DEC  PTO AUG-DEC  PTO AUG-DEC                                                                                  | STOCKED AUG - DEC                    |
| CAKE & DESS COLLECTIO                        | 66<br>85<br>103<br>135<br>150<br>167<br>182                          | COOKIES & CREAM  SPECULOOS  BANOFFEE PIE  APPLE CRUMBLE \$\(\frac{1}{2}\) Top \$\(\frac{1}{2}\)  CINNAMON ROLL \$\(\frac{1}{2}\) Top \$\(\frac{1}{2}\)  BLACK FOREST GATEAU  MILLIONAIRE'S SHORTB  BIRTHDAY CAKE - New-               | Seller ☆ Seller ☆ READ - New-                                                                                                                        | V                                             | -<br>-<br>-<br>-<br>-<br>-      | PTO STOCKED AUG - DEC  PTO AUG - DEC                                                                           | STOCKED AUG - DEC                                                                             | PTO AUG-DEC                                                        | STOCKED AUG - DEC                                       |
| CAKE & DESS COLLECTIO                        | 66<br>85<br>103<br>135<br>150<br>167<br>182<br>184                   | COOKIES & CREAM  SPECULOOS  BANOFFEE PIE  APPLE CRUMBLE \$\tilde{Top}\$  CINNAMON ROLL \$\tilde{Top}\$  BLACK FOREST GATEAU  MILLIONAIRE'S SHORTB  BIRTHDAY CAKE - New-  CARAMEL MACCHIATO &                                          | Seller ☆ Seller ☆ READ - New-                                                                                                                        | V                                             | -<br>-<br>-<br>-<br>-<br>-      | PTO STOCKED AUG-DEC  PTO AUG-DEC  PTO AUG-DEC  PTO AUG-DEC  PTO AUG-DEC  PTO AUG-DEC  PTO AUG-DEC                                                                                         | STOCKED AUG - DEC                                                                             | PTO AUG-DEC                                                        | STOCKED AUG - DEC                                       |
| ALCOHOL CAKE & DESSERT COLLECTION COLLECTION | 66<br>85<br>103<br>135<br>150<br>167<br>182<br>184                   | COOKIES & CREAM  SPECULOOS  BANOFFEE PIE  APPLE CRUMBLE \$\tilde{Top}\$  CINNAMON ROLL \$\tilde{Top}\$  BLACK FOREST GATEAU  MILLIONAIRE'S SHORTB  BIRTHDAY CAKE - New-  CARAMEL MACCHIATO &  PROSECCO                                | Seller ☆ Seller ☆ READ - New-                                                                                                                        | V                                             | -<br>-<br>-<br>-<br>-<br>-      | PTO PTO STOCKED AUG - DEC PTO PTO STOCKED AUG - DEC                       | STOCKED AUG - DEC                                       | PTO AUG-DEC                                                        | STOCKED AUG - DEC                    |
| ALCOHOL COLLECTION COLLECTION                | 66<br>85<br>103<br>135<br>150<br>167<br>182<br>184<br>04<br>19       | COOKIES & CREAM  SPECULOOS  BANOFFEE PIE  APPLE CRUMBLE \$\tilde{Top}\$  CINNAMON ROLL \$\tilde{Top}\$  BLACK FOREST GATEAU  MILLIONAIRE'S SHORTB  BIRTHDAY CAKE - New-  CARAMEL MACCHIATO &  PROSECCO  GIN & TONIC                   | Seller   Peller   READ - New-  WHISKY                                                                                                                | V 6 V 6 V V V 6 V V V V                       | -<br>-<br>-<br>-<br>-<br>-<br>- | PTO PTO STOCKED AUG - DEC PTO AUG - DEC  PTO AUG - DEC  PTO AUG - DEC  PTO AUG - DEC  PTO AUG - DEC  PTO AUG - DEC  PTO AUG - DEC  PTO AUG - DEC  PTO AUG - DEC  PTO AUG - DEC            | STOCKED AUG - DEC                    | PTO AUG-DEC  PTO PTO AUG-DEC             | STOCKED AUG - DEC                    |
| CAKE & DESS COLLECTIO                        | 66<br>85<br>103<br>135<br>150<br>167<br>182<br>184<br>04<br>19<br>49 | COOKIES & CREAM  SPECULOOS  BANOFFEE PIE  APPLE CRUMBLE \$\tilde{Top}\$  CINNAMON ROLL \$\tilde{Top}\$  BLACK FOREST GATEAU  MILLIONAIRE'S SHORTB  BIRTHDAY CAKE - New-  CARAMEL MACCHIATO &  PROSECCO  GIN & TONIC  ESPRESSO MARTINI | Seller   Peller   READ - New-  WHISKY                                                                                                                | V                                             | -<br>-<br>-<br>-<br>-<br>-<br>- | PTO PTO STOCKED AUG - DEC  PTO PTO PTO PTO PTO PTO PTO PTO PTO PT | STOCKED AUG - DEC  STOCKED AUG - DEC | PTO PTO AUG-DEC  PTO PTO AUG-DEC  PTO PTO AUG-DEC  PTO PTO AUG-DEC | STOCKED AUG - DEC  STOCKED AUG - DEC |