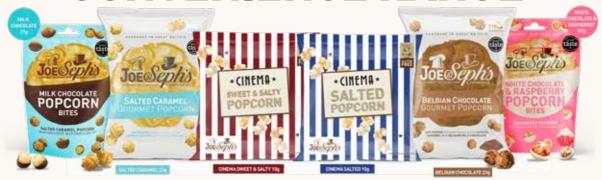

# **CINEMA POPCORN RANGE**

AVAILABLE IN CINEMA INSPIRED SWEET & SALTY AND SALTED POPCORN

- ◆ AVAILABLE IN A SHARING BAG WITH A LONGER SHELF LIFE AND A LOWER RRP
- VEGAN & VEGETARIAN FRIENDLY, GLUTEN FREE, NO ARTIFICIAL COLOURS, FLAVOURS OR PRESERVATIVES
- MULTI-PACKS AVAILABLE

|                                  |              | G V 🛩                                |           |
|----------------------------------|--------------|--------------------------------------|-----------|
| PRODUCT TITLE                    | PRODUCT CODE | GLUTEN FREE,<br>VEGETARIAN,<br>VEGAN | CASE PACK |
| CINEMA SWEET & SALTY POPCORN 90g | 514590G      | G V 🔍                                | 12 PACKS  |
| CINEMA SALTED POPCORN 60g        | G500760G     | G V 🔍                                | 12 PACKS  |