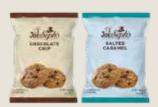

## **LUXURY BISCUITS**

#### Perfect in-flight movie snack

 Available in Salted Caramel, Chocolate Chip, White Chocolate Raspberry, Butterscotch, and All Butter