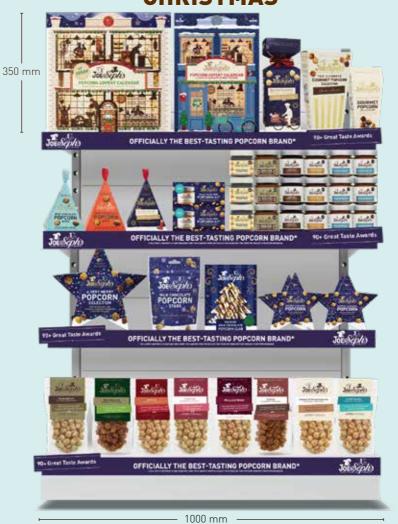

# MERRY POPPIN' CHRISTMAS

The most wonderful time of the year, made even better with popcorn treats! Discover our range of festive creations, from advent calendars and crackers to festive flavours and baubles.

## **POPCORN ADVENT CALENDARS**

Countdown to the big day with our bestselling Gourmet Popcorn
Advent Calendars - available in classic, and vegan.

350mm x 351mm x 101mm
7000ADVE2, 7000ADVE3

# WHERE'S JOE & SEPH POPCORN ADVENT CALENDAR

This magical 24-day advent calendar features a 'Where's Joe' illustrated game, 14 beloved festive flavors, 2 new creations, and is purposely alcohol-free and gluten-free for the whole family to enjoy.

# 7 DAYS TO NEW YEAR POPCORN CALENDAR

Fill the time between Christmas & New Year with a new popcorn every day! Features 7 unique popcorn flavours to help countdown from Christmas to New Year! 241mm x 256mm x 101mm 7000ADVENY

A mini star filled with 32g of our famous Salted Caramel popcorn. 7B007STARMINI

A Very Merry Selection of our best-selling Salted Caramel Popcorn 40g, Chocolate Yule Log 40g & Caramel & White Chocolate 40g. 7B007STARVMS

From Mince pie to Candy Cane, discover our festive popcorn flavours. Select Seasonal Flavours on Page 7

SALTED CARAMEL CRACKER GIFT

Filled with 85g of our famous Salted Caramel Popcorn, this is the perfect gift to impress this Christmas! 7007CRACKER

Salted Caramel popcorn placed on a milk chocolate star - available in 105g gift box, or 63g pouch. 7B007ŠTĂRBAU

VEGAN POPCORN MINI GIFT BOX

Our Festive Mini Gift boxes are filled with 30g of handmade gourmet popcorn. Available in Vegan Salted Caramel. 7127BAUTR32

## **CHRISTMAS GIFTING**

Our giant Christmas Cracker includes 6 x 18g Salted Caramel Popcorn packs, 6 gold hats and 6 x terrible Christmas jokes.

> 6 pack 185mm x 105mm x 230mm CRACKER17GX6

## CHRISTMAS TREE BAUBLES

Filled with 18g and 23g of our Salted Caramel Popcorn and comes complete with a gift tag and ribbon. Available in red or white round or shop tin shape.

7007BAUSH18, 7007BAUCRE23

## **GOURMET CHRISTMAS SELECTION BOX**

Our Christmas Selection Box is filled with 6 or 12 32g snack packs of our Christmas flavours! 7000GIFTBX55

## **SNACK PACK SELECTION BOX**

Filled with 4 x 30g snack packs of best sellersor a selection of your choice.
7000GIFTBX4

## CHRISTMAS STOCKING

Our Christmas Stocking includes a variety of 10 x 30g snack packs of our popcorn including festive flavours Mince Pie and Candy Cane!

STOCKING3