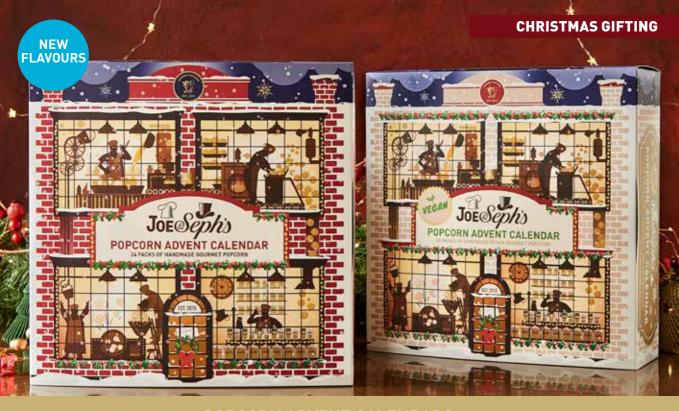

## **POPCORN ADVENT CALENDARS**

Countdown to the big day with our bestselling Gourmet Popcorn
Advent Calendars - available in classic, and vegan.

350mm x 351mm x 101mm
7000ADVE2, 7000ADVE3

# WHERE'S JOE & SEPH POPCORN ADVENT CALENDAR

This magical 24-day advent calendar features a 'Where's Joe' illustrated game, 14 beloved festive flavors, 2 new creations, and is purposely alcohol-free and gluten-free for the whole family to enjoy.