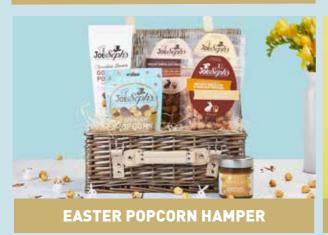

## **CHOCOLATE POPCORN MINI EGGS**

Featuring our famous Salted Caramel Popcorn placed in a milk chocolate mini egg. Available in a 63g pouch and 42g mini gift box.
7B007MEBAU45G, 1B007ME60G

Gourmet hamper including 3 x 75g Easter pouches, 63g Popcorn Mini Eggs, Hot Cross Bun spread and a Chocolate Lover's Gift Box 7000HAMPR10EASTER