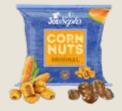

## **CORN NUTS**

## A crunchy mid-flight snack to pair with a beverage of choice

- Available in Salted, BBQ or Milk Chocolate coated
- Net weight: 10g 30g