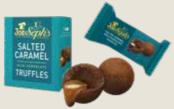

#### **CHOCOLATE TRUFFLES**

## An award winning caramel filled chocolate in-flight treat

- Net weight: 10g
- Made with Belgian Milk Chocolate and filled with Salted Caramel Sauce
- Single or double serving available
- Available film wrapped or in a mini box