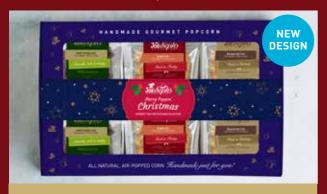

## **GOURMET CHRISTMAS SELECTION BOX**

Our Christmas Selection Box is filled with 6 or 12 32g snack packs of our Christmas flavours! 7000GIFTBX55