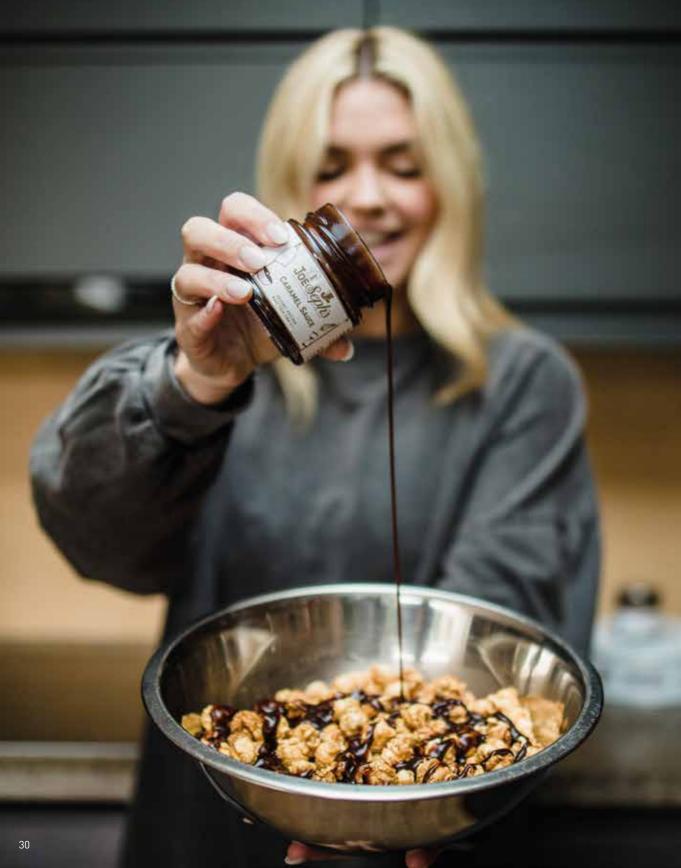

# **BECOME A POPCORN CHEF AT HOME!**

# MAKE YOUR OWN GOURMET POPCORN

## MAKE YOUR OWN POPCORN KITS

Contains everything you need to make Joe's most famous gourmet popcorn recipes in the comfort of your own kitchen. Available in a Gift Tin as a variety pack or single flavour and as a single serve box - 1 sauce jar and popping corn sachet across 5 flavours.