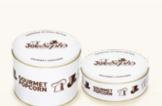

## **ROUND TINS**

Our Popcorn Tins offer the chance to mix and match flavours, which are supplied in separate bags inside the tin. These are available in 2 sizes:

Standard Tin
Two flavours, up to 200g
Large Tin
Four flavours, up to 600g