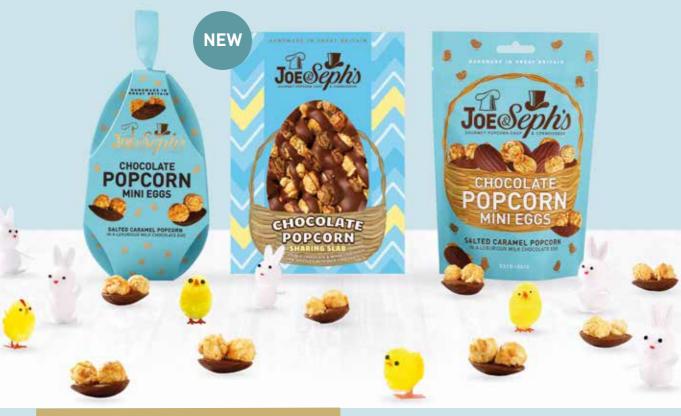

# NEST-LEVEL EASTER GIFTS!

AN EGGS-CELLENT SELECTION OF OUR TOP GIFT IDEAS FOR EASTER

## **CHOCOLATE POPCORN MINI EGGS**

Featuring our famous Salted Caramel Popcorn placed in a milk chocolate mini egg. Available in a 63g pouch and 42g mini gift box.
7B007MEBAU45G, 1B007ME60G

Gourmet hamper including 3 x 75g Easter pouches, 63g Popcorn Mini Eggs, Hot Cross Bun spread and a Chocolate Lover's Gift Box 7000HAMPR10EASTER