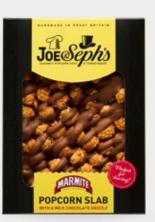

# CHOCOLATE POPCORN SLABS

MADE WITH OUR **AWARD-WINNING** GOURMET POPCORN SMOTHERED IN SILKY SMOOTH BELGIAN CHOCOLATE

- ◆ AVAILABLE IN **SEVEN** FLAVOURS INCLUDING OUR **BRAND NEW TRIO OF CHOCOLATE** POPCORN SLAB.
- VEGETARIAN FRIENDLY, GLUTEN FREE, NO ARTIFICIAL COLOURS FLAVOURS OR PRESERVATIVES.