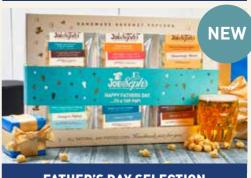

## **FATHER'S DAY GIFTING**

FATHER'S DAY SELECTION

Features 6 pub-inspired gourmet popcorn snack packs.
7000GIFTBX26

Presented in our gold gift box and including 5 pouches such as Espresso Martini & Marmite Popcorn 7000GIFTBX53