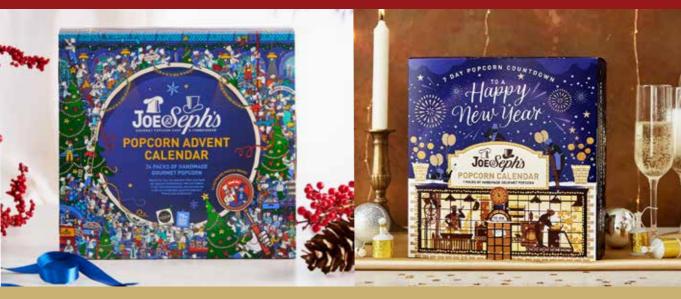

## **POPCORN ADVENT CALENDARS**

Countdown to the big day with our bestselling Gourmet Popcorn
Advent Calendars - available in classic, and vegan.

350mm x 351mm x 101mm
7000ADVE2, 7000ADVE3

# WHERE'S JOE & SEPH POPCORN ADVENT CALENDAR

This magical 24-day advent calendar features a 'Where's Joe' illustrated game, 14 beloved festive flavors, 2 new creations, and is purposely alcohol-free and gluten-free for the whole family to enjoy.

# 7 DAYS TO NEW YEAR POPCORN CALENDAR

Fill the time between Christmas & New Year with a new popcorn every day! Features 7 unique popcorn flavours to help countdown from Christmas to New Year! 241mm x 256mm x 101mm 7000ADVENY