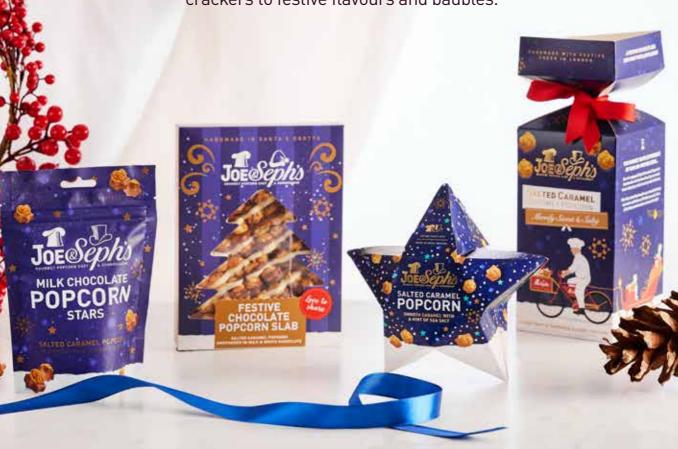

A mini star filled with 32g of our famous Salted Caramel popcorn. 7B007STARMINI

A Very Merry Selection of our best-selling Salted Caramel Popcorn 40g, Chocolate Yule Log 40g & Caramel & White Chocolate 40g. 7B007STARVMS

From Mince pie to Candy Cane, discover our festive popcorn flavours. Select Seasonal Flavours on Page 7

SALTED CARAMEL CRACKER GIFT

Filled with 85g of our famous Salted Caramel Popcorn, this is the perfect gift to impress this Christmas! 7007CRACKER

Salted Caramel popcorn placed on a milk chocolate star - available in 105g gift box, or 63g pouch. 7B007ŠTĂRBAU

VEGAN POPCORN MINI GIFT BOX

Our Festive Mini Gift boxes are filled with 30g of handmade gourmet popcorn. Available in Vegan Salted Caramel. 7127BAUTR32