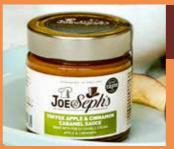

# TOFFEE APPLE & CINNAMON CARAMEL

Made with fresh double cream, crisp apple and warming cinnamon. This wickedly tasty caramel sauce 230g is perfect for Halloween baking. SAUCE2023