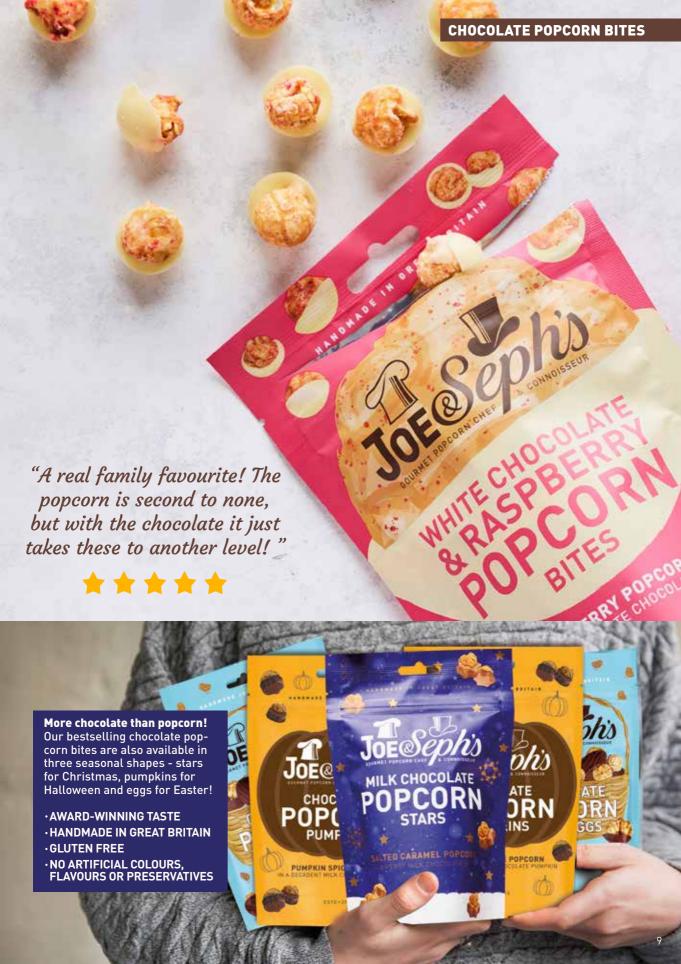

# CHOCOLATE POPCORN BITES

GOURMET **POPCORN** IN AN INDULGENT **CHOCOLATE CUP**, PERFECT FOR POPCORN AND CHOCOLATE LOVERS ALIKE!