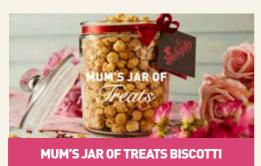

## **TOP OF THE POPS BISCOTTI**

A glass Biscotti jar, lovingly filled with 320g of handmade popcorn.

Select Seasonal Flavours on Page 7