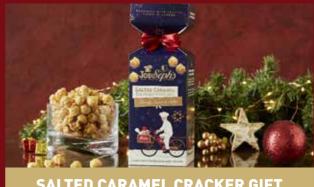

From Mince pie to Candy Cane, discover our festive popcorn flavours. Select Seasonal Flavours on Page 7

SALTED CARAMEL CRACKER GIFT

Filled with 85g of our famous Salted Caramel Popcorn, this is the perfect gift to impress this Christmas! 7007CRACKER