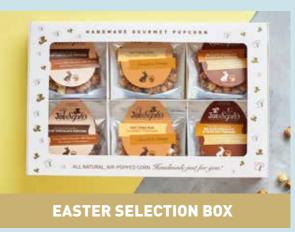

Presented in a premium white and gold gift box and featuring 6 x 30g snack packs of our limited edition Easter Popcorn. All lovingly handmade in London.
7000GIFTBX3

**HOT CROSS BUN CARAMEL SPREAD** 

A taste of Easter! Enjoy this sweet and rich 230g caramel spread over toast, add to Easter home baking and of course smothered on Hot Cross Buns. SAUCE2034