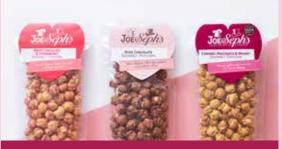

## **VALENTINE'S GOURMET POPCORN**

Our three 80g limited-editions include: Rose Chocolate, White Chocolate & Strawberry and Caramel Macchiato & Whisky.

Select Seasonal Flavours on Page 7