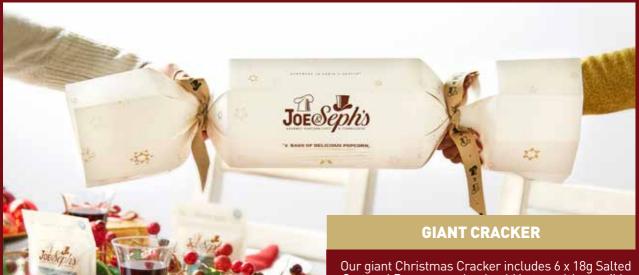

## **CHRISTMAS GIFTING**

Our giant Christmas Cracker includes 6 x 18g Salted Caramel Popcorn packs, 6 gold hats and 6 x terrible Christmas jokes.

> 6 pack 185mm x 105mm x 230mm CRACKER17GX6