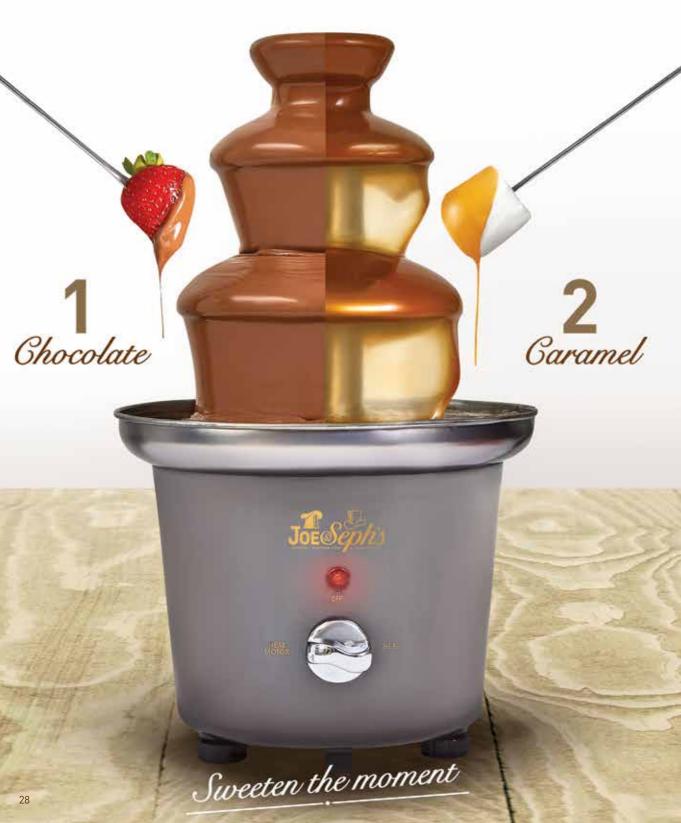

# CHOCOLATE + CARAMEL FOUNTAIN

# VELVETY SMOOTH CHOCOLATE OR CARAMEL SAUCE AT THE TURN OF A SWITCH!

## **CHOCOLATE + CARAMEL FOUNTAIN**

Perfectly coat your fruit, marshmallows, or popcorn, in a luxurious silky-smooth chocolate or caramel sauce. All at the turn of a switch!

## **FOUNTAIN CARAMEL SAUCE**

For a smooth and sweet flowing caramel curtain. Use our specially made Fountain Caramel Sauce. Pour up to 0.95kg and enjoy with family or friends.

SAUCE2007