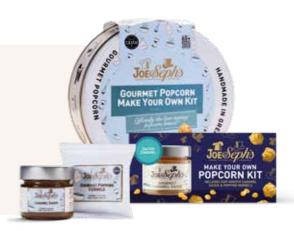

## MAKE YOUR OWN POPCORN KITS

Contains everything you need to make Joe's most famous gourmet popcorn recipes in the comfort of your own kitchen. Available in a Gift Tin as a variety pack or single flavour and as a single serve box - 1 sauce jar and popping corn sachet across 5 flavours.