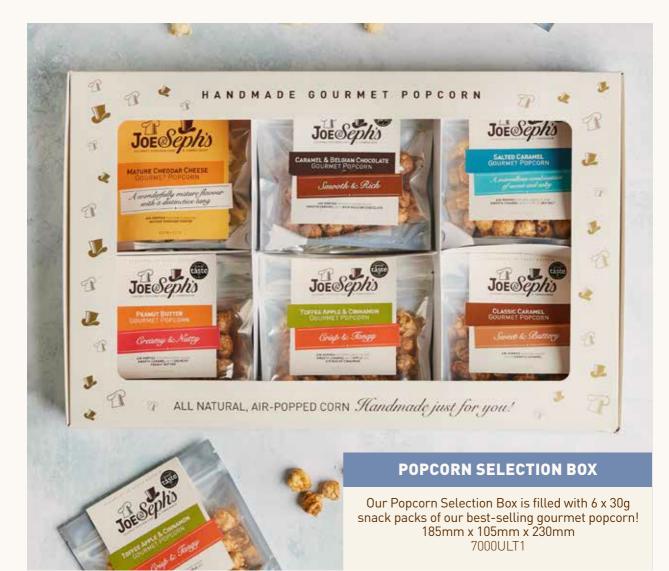

# ULTIMATE GOURMET POPCORN SELECTION BOX

12 x 7g mini gourmet popcorn packs, perfect for sharing with friends. 7000ULT1