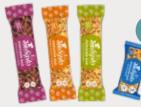

#### **POPCORN BARS**

# An exciting, brand new format for popcorn

- 27q: 180mm x 54mm
- 9g: 104mm x 31.5mm
- Net weight: 9g (New) & 27g
- Available in Chocolate & Almond; Apple & Hazelnut; Orange, Pecan & Cinnamon; and New Salted Caramel (No nuts)
- Also available is a brand new Popcorn Rocky Road Bar!