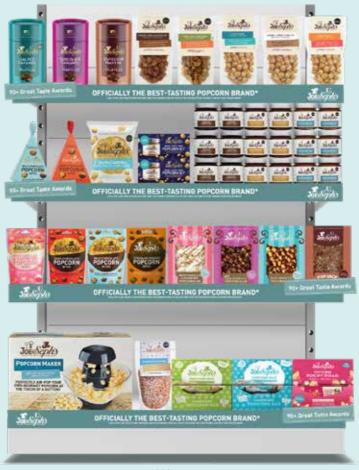

# **BECOME A POPCORN CHEF AT HOME!**

# MAKE YOUR OWN GOURMET POPCORN

## **POPCORN MAKER**

Air-pop your own gourmet popcorn at home in just 2 ½ minutes!

7000AIRPOP

## MAKE YOUR OWN POPCORN KITS

Contains everything you need to make Joe's most famous gourmet popcorn recipes in the comfort of your own kitchen. Available in a Gift Tin as a variety pack or single flavour and as a single serve box - 1 sauce jar and popping corn sachet across 5 flavours.

## **POPPING CORN**

Giant 'mushroom' kernels that we use in our usual popcorn, ready to be popped by you.

KERADORAG

## **POPCORN CARTONS**

Complete the ultimate movie night in experience or amp up your next bash with these premium, cinema-inspired popcorn cartons.

7000POPCART01, 7000POPCART02, 7000POPCART03