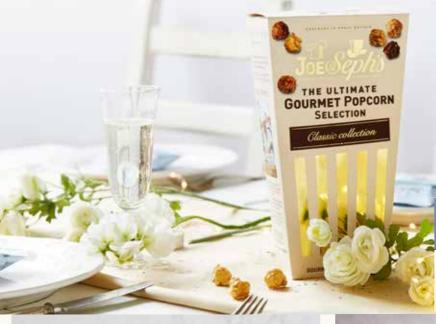

# ULTIMATE GOURMET POPCORN SELECTION BOX

12 x 7g mini gourmet popcorn packs, perfect for sharing with friends. 7000ULT1