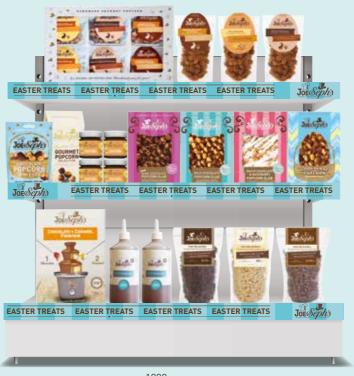

# NEST-LEVEL EASTER GIFTS!

AN EGGS-CELLENT SELECTION OF OUR TOP GIFT IDEAS FOR EASTER

## **CHOCOLATE POPCORN MINI EGGS**

Featuring our famous Salted Caramel Popcorn placed in a milk chocolate mini egg. Available in a 63g pouch and 42g mini gift box.
7B007MEBAU45G, 1B007ME60G

Gourmet hamper including 3 x 75g Easter pouches, 63g Popcorn Mini Eggs, Hot Cross Bun spread and a Chocolate Lover's Gift Box 7000HAMPR10EASTER

Presented in a premium white and gold gift box and featuring 6 x 30g snack packs of our limited edition Easter Popcorn. All lovingly handmade in London.
7000GIFTBX3

**HOT CROSS BUN CARAMEL SPREAD** 

A taste of Easter! Enjoy this sweet and rich 230g caramel spread over toast, add to Easter home baking and of course smothered on Hot Cross Buns. SAUCE2034

**LIMITED-EDITION EASTER POPCORN** 

Our Easter collection is available in 3 limited-edition flavours, including crunchy Chocolate & Hazelnut, aromatic Hot Cross Bun and indulgent Trio of Chocolate. **Select Seasonal Flavours on Page 7** 

## **MOTHER'S DAY GIFTING**

**PAMPER NIGHT IN GIFT BOX** 

Filled with decadent treats packed in a gold gift box.
7000GIFTBX29

## **PROSECCO POPCORN MINI GIFT**

30g of floral Prosecco Popcorn 7019BAUTR30

A glass Biscotti jar, lovingly filled with 320g of handmade popcorn.

Select Seasonal Flavours on Page 7

## **FOR HER HAMPER**

Spoil her with this luxurious hamper, featuring our most indulgent treats.
7000HAMPR1