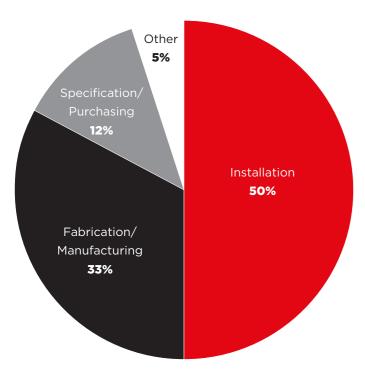

## **FIT SHOW 2023 VISITOR DATA OVERVIEW**

#### **FIT SHOW VISITORS**

2023 saw 9397 visitors attend the show over 3 days

9,397 ititit

2022 saw 9473 visitors attend the show over 3 days

9,473 iiiii

#### **OVERALL MAIN ACTIVITY:**



**61%** 

of visitors to FIT Show 2023 are considering new suppliers as a result of attending the show

£730,000

is the average potential spend of visitors to FIT Show 2023

## BREAKDOWN OF MAIN ACTIVITY:

| Installers                                  | 2732 |
|---------------------------------------------|------|
| Fitters                                     | 1630 |
| Fabricators                                 | 1949 |
| Product Manufacturer/Supplier               | 3056 |
| Building/Construction/Property Development  | 1926 |
| Glaziers                                    | 1552 |
| Systems Manufacturers/Extruders             | 1087 |
| Architects/Designers/Specifier              | 677  |
| Contractors                                 | 647  |
| Surveyors