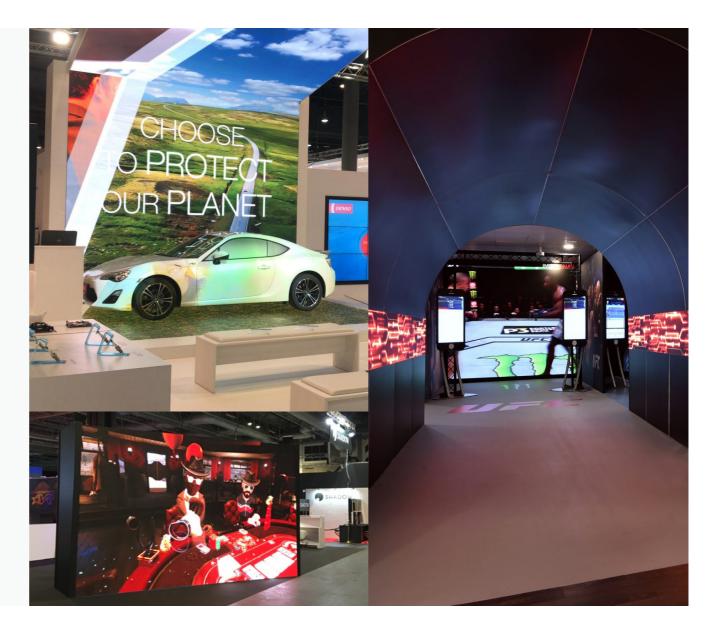

## Large Format Screens

- + Unilumin 2.6mm High Res Indoor LED Panel
- + Absen A2 2.5m LED Panel
- + Novastar 4k Processors
- + Seamless HD and 4k Video Switchers
- + Available upon request.
- + LED can be flown or ground stacked depending on your stand design requirements.