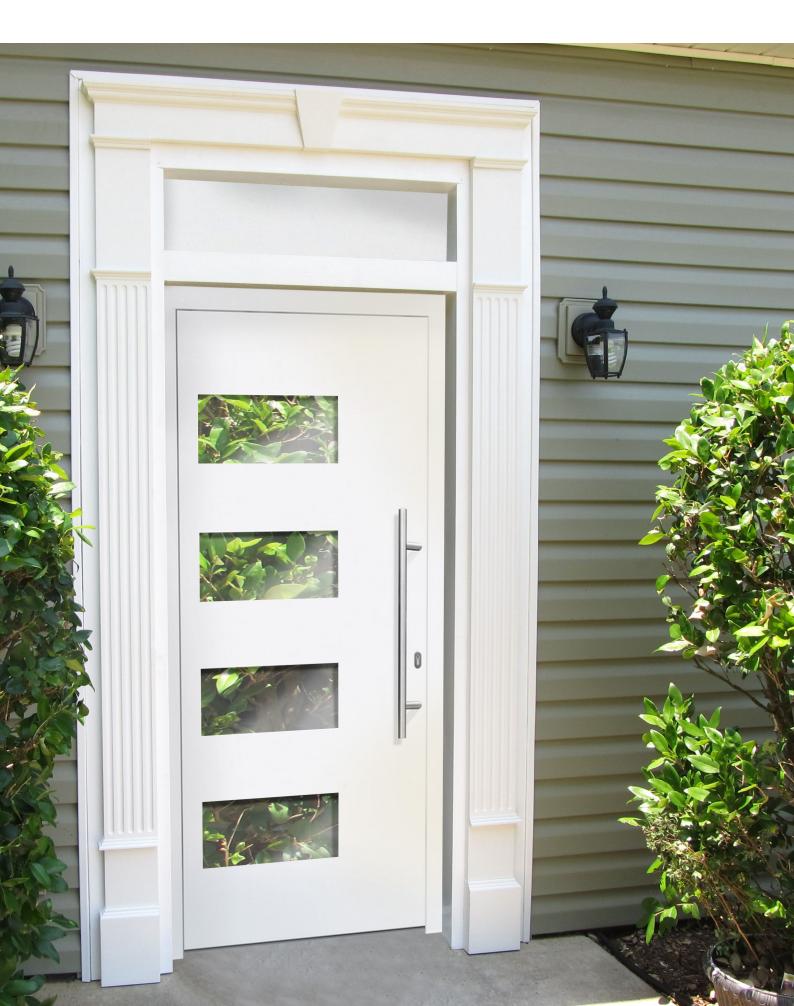

# From **nature** to **nurture**

Prowin offers two options with ALU-PVC doors:

Aluminium exterior with Aluminium interior.

Aluminium exterior with PVC interior.

- Material Exterior Aluminum sheet (1.5 mm), Interior PVC Sheet (1.5 mm) or Exterior Aluminum sheet (1.5 mm), Interior Aluminum sheet (1.5 mm).
- Wing- 3-chamber profile covering the outer wing, depth 70mm.
- Padding 32 density (EPS) 55 mm.
- 44m tempered glass.
- Steel sheet (2 mm) that increases wing and frame strength.
- Strength wedge reinforcing corner joints (welded).
- Heat barrier aluminum sill (77 mm).
- Different locking options.
- 3D adjustable hinge.
- Indoor and outdoor RAL color options.
- Different design glass options.
- 3-way seal system.
- Different dimensions on request.

- Material Inner and outer PVC sheet (1.5 mm).
- Wing- 3-chamber profile covering the outer wing, depth 70 mm.
- Padding 32 density (EPS) 22 mm.
- 20mm tempered glass.
- Steel sheet (1.5 mm) that increases blade and frame strength.
- Strength wedge (welded) reinforcing corner connections.
- Heat barrier aluminum sill.
- RAL color options on inner and outer plates.
- Different design glass options.
- Optional MDF board reinforcement.
- Different locking systems.
- Different hinge systemse.
- Different dimensions on request.