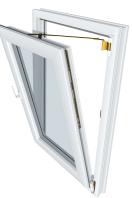

## Types of Windows

Turn Only System

Accordion System

Tilt & Turn System

Double Sash Tilt & Turn System

Sliding System

VW Sliding System

- Electrostatic powder paint application against corrosion.
- Quick and easy assembly.
- 2 separate units of measure..
- All connection and assembly parts used in manufacturing are made of anti-rust materials.