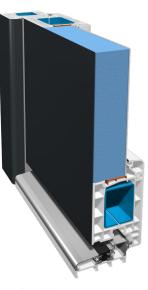

# From **nature** to **nurture**

Prowin offers two options with ALU-PVC doors:

Aluminium exterior with Aluminium interior.

Aluminium exterior with PVC interior.

- Material Exterior Aluminum sheet (1.5 mm), Interior PVC Sheet (1.5 mm) or Exterior Aluminum sheet (1.5 mm), Interior Aluminum sheet (1.5 mm).
- Wing- 3-chamber profile covering the outer wing, depth 70mm.
- Padding 32 density (EPS) 55 mm.
- 44m tempered glass.
- Steel sheet (2 mm) that increases wing and frame strength.
- Strength wedge reinforcing corner joints (welded).
- Heat barrier aluminum sill (77 mm).
- Different locking options.
- 3D adjustable hinge.
- Indoor and outdoor RAL color options.
- Different design glass options.
- 3-way seal system.
- Different dimensions on request.

- Material Inner and outer PVC sheet (1.5 mm).
- Wing- 3-chamber profile covering the outer wing, depth 70 mm.
- Padding 32 density (EPS) 22 mm.
- 20mm tempered glass.
- Steel sheet (1.5 mm) that increases blade and frame strength.
- Strength wedge (welded) reinforcing corner connections.
- Heat barrier aluminum sill.
- RAL color options on inner and outer plates.
- Different design glass options.
- Optional MDF board reinforcement.
- Different locking systems.
- Different hinge systemse.
- Different dimensions on request.