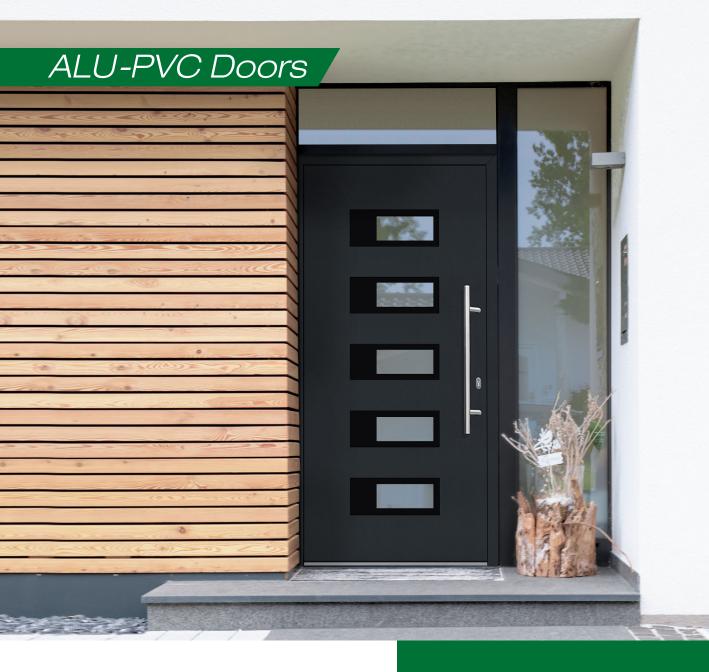

# From **nature** to **nurture**

Prowin offers two options with ALU-PVC doors:

Aluminium exterior with Aluminium interior.

Aluminium exterior with PVC interior.

- Material Exterior Aluminum sheet (1.5 mm), Interior PVC Sheet (1.5 mm) or Exterior Aluminum sheet (1.5 mm), Interior Aluminum sheet (1.5 mm).
- Wing- 3-chamber profile covering the outer wing, depth 70mm.
- Padding 32 density (EPS) 55 mm.
- 44m tempered glass.
- Steel sheet (2 mm) that increases wing and frame strength.
- Strength wedge reinforcing corner joints (welded).
- Heat barrier aluminum sill (77 mm).
- Different locking options.
- 3D adjustable hinge.
- Indoor and outdoor RAL color options.
- Different design glass options.
- 3-way seal system.
- Different dimensions on request.

- Material Inner and outer PVC sheet (1.5 mm).
- Wing- 3-chamber profile covering the outer wing, depth 70 mm.
- Padding 32 density (EPS) 22 mm.
- 20mm tempered glass.
- Steel sheet (1.5 mm) that increases blade and frame strength.
- Strength wedge (welded) reinforcing corner connections.
- Heat barrier aluminum sill.
- RAL color options on inner and outer plates.
- Different design glass options.
- Optional MDF board reinforcement.
- Different locking systems.
- Different hinge systemse.
- Different dimensions on request.