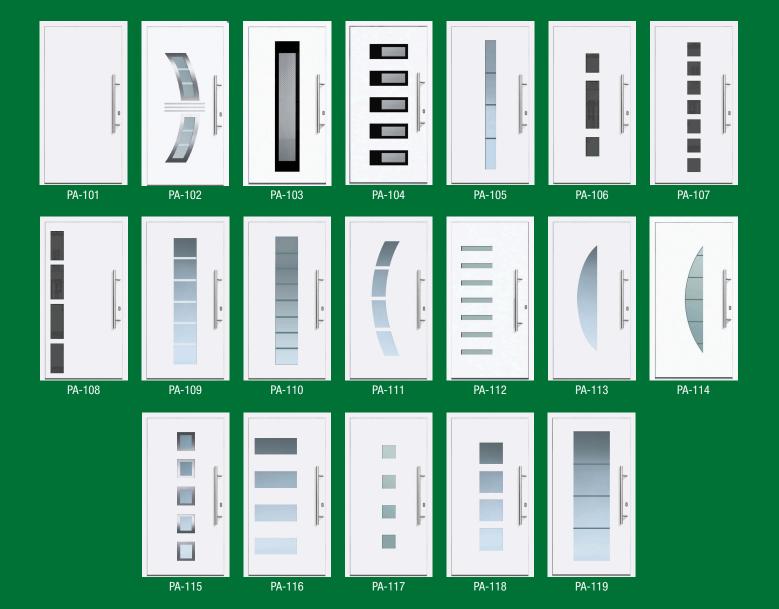

# From **nature** to **nurture**

Prowin offers two options with ALU-PVC doors:

Aluminium exterior with Aluminium interior.

Aluminium exterior with PVC interior.

- Material Exterior Aluminum sheet (1.5 mm), Interior PVC Sheet (1.5 mm) or Exterior Aluminum sheet (1.5 mm), Interior Aluminum sheet (1.5 mm).
- Wing- 3-chamber profile covering the outer wing, depth 70mm.
- Padding 32 density (EPS) 55 mm.
- 44m tempered glass.
- Steel sheet (2 mm) that increases wing and frame strength.
- Strength wedge reinforcing corner joints (welded).
- Heat barrier aluminum sill (77 mm).
- Different locking options.
- 3D adjustable hinge.
- Indoor and outdoor RAL color options.
- Different design glass options.
- 3-way seal system.
- Different dimensions on request.

- Material Inner and outer PVC sheet (1.5 mm).
- Wing- 3-chamber profile covering the outer wing, depth 70 mm.
- Padding 32 density (EPS) 22 mm.
- 20mm tempered glass.
- Steel sheet (1.5 mm) that increases blade and frame strength.
- Strength wedge (welded) reinforcing corner connections.
- Heat barrier aluminum sill.
- RAL color options on inner and outer plates.
- Different design glass options.
- Optional MDF board reinforcement.
- Different locking systems.
- Different hinge systemse.
- Different dimensions on request.