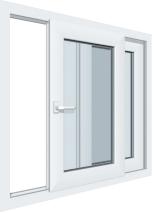

- An excellent system allowing single and double glazing
- Bridged double rail system,
- Double slided sash applicability,
- Thanks to multi chambers system, water is discharged before accumulating in the frame cavity, [4+-6 mm] and heat insulation [18-20 mm] application,
- Comfortable movement with rich accessories,
- Alternatives for terrace, balcony or inside of the house.