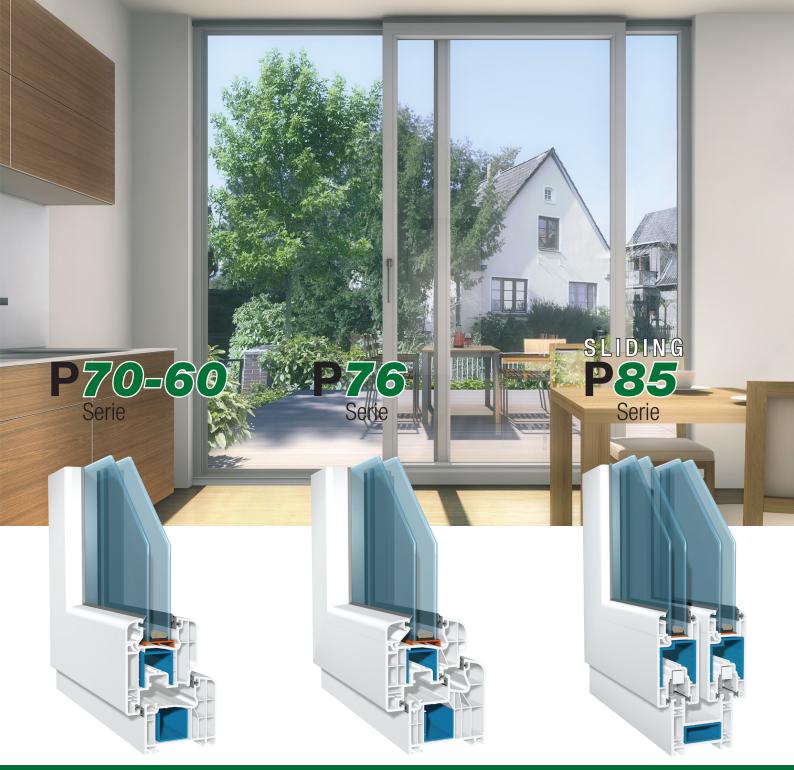

- 70-60 mm profile width.
- 5 and 4 large chamber and 2 seals, provides an excellent heat, sound and water insulation.
- Unique support sheet and automatic TPV gray seals all yield lower inventory costs and speedy manufacturing.
- Single layer (4 6 mm] or heat insulating glass (20 - 24 - 32 mm] at different thickness may be applied with gray seals.
- Furthermore, 3 layered glasses and blind glasses, with shutter [equipped with motor or motorless) or without shutter.

- 76 mm profile width,
- 6 large chamber with 3 seals, provides an excellent heat, sound and water insulation.
- Unique support sheet and automatic TPV gray seals all yield lower inventory costs and speedy manufacturing.
- Single layer [4-6 mm] or heat insulating glass [20-24-32 mm] at different thickness may be applied with gray seals.
- Furthermore, 3 layered glasses and blind glases, with shutter (equipped with motor or motorless) or without shutter.

- An excellent system allowing single and double glazing
- Bridged double rail system,
- Double slided sash applicability,
- Thanks to multi chambers system, water is discharged before accumulating in the frame cavity, [4+-6 mm] and heat insulation [18-20 mm] application,
- Comfortable movement with rich accessories,
- Alternatives for terrace, balcony or inside of the house.