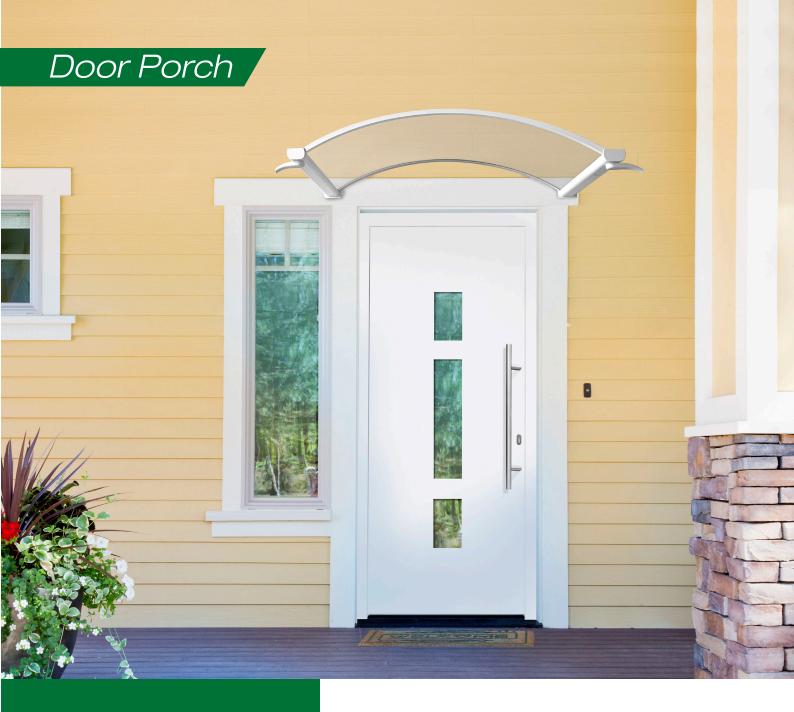

# From **nature** to **nurture**

Prowin offers two options with ALU-PVC doors:

Aluminium exterior with Aluminium interior.

Aluminium exterior with PVC interior.

- Material Exterior Aluminum sheet (1.5 mm), Interior PVC Sheet (1.5 mm) or Exterior Aluminum sheet (1.5 mm), Interior Aluminum sheet (1.5 mm).
- Wing- 3-chamber profile covering the outer wing, depth 70mm.
- Padding 32 density (EPS) 55 mm.
- 44m tempered glass.
- Steel sheet (2 mm) that increases wing and frame strength.
- Strength wedge reinforcing corner joints (welded).
- Heat barrier aluminum sill (77 mm).
- Different locking options.
- 3D adjustable hinge.
- Indoor and outdoor RAL color options.
- Different design glass options.
- 3-way seal system.
- Different dimensions on request.