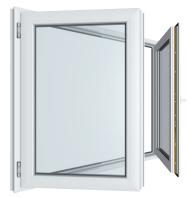

## Types of Windows

Turn Only System

Accordion System

Tilt & Turn System

Double Sash Tilt & Turn System

Sliding System

VW Sliding System

- Electrostatic powder paint application against corrosion.
- Quick and easy assembly.
- 2 separate units of measure..
- All connection and assembly parts used in manufacturing are made of anti-rust materials.