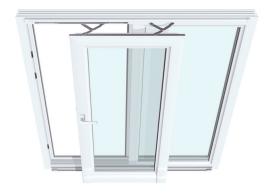

## Types of Windows

Turn Only System

Accordion System

Tilt & Turn System

Double Sash Tilt & Turn System

Sliding System

VW Sliding System

- Electrostatic powder paint application against corrosion.
- Quick and easy assembly.
- 2 separate units of measure..
- All connection and assembly parts used in manufacturing are made of anti-rust materials.