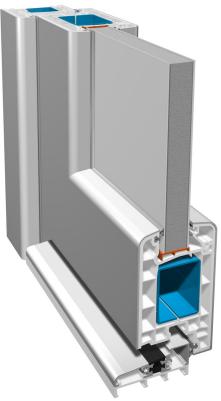

# From **nature** to **nurture**

Prowin offers two options with ALU-PVC doors:

Aluminium exterior with Aluminium interior.

Aluminium exterior with PVC interior.

- Material Exterior Aluminum sheet (1.5 mm), Interior PVC Sheet (1.5 mm) or Exterior Aluminum sheet (1.5 mm), Interior Aluminum sheet (1.5 mm).
- Wing- 3-chamber profile covering the outer wing, depth 70mm.
- Padding 32 density (EPS) 55 mm.
- 44m tempered glass.
- Steel sheet (2 mm) that increases wing and frame strength.
- Strength wedge reinforcing corner joints (welded).
- Heat barrier aluminum sill (77 mm).
- Different locking options.
- 3D adjustable hinge.
- Indoor and outdoor RAL color options.
- Different design glass options.
- 3-way seal system.
- Different dimensions on request.

- Material Inner and outer PVC sheet (1.5 mm).
- Wing- 3-chamber profile covering the outer wing, depth 70 mm.
- Padding 32 density (EPS) 22 mm.
- 20mm tempered glass.
- Steel sheet (1.5 mm) that increases blade and frame strength.
- Strength wedge (welded) reinforcing corner connections.
- Heat barrier aluminum sill.
- RAL color options on inner and outer plates.
- Different design glass options.
- Optional MDF board reinforcement.
- Different locking systems.
- Different hinge systemse.
- Different dimensions on request.