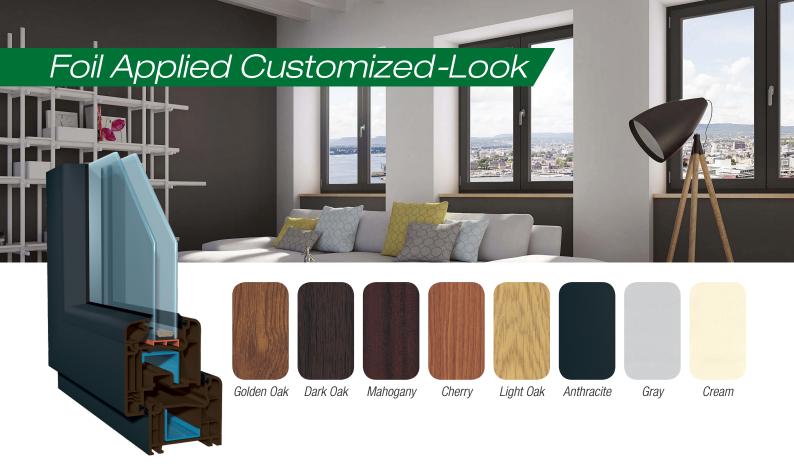

# From **nature** to **nurture**

Prowin offers two options with ALU-PVC doors:

Aluminium exterior with Aluminium interior.

Aluminium exterior with PVC interior.

- Material Exterior Aluminum sheet (1.5 mm), Interior PVC Sheet (1.5 mm) or Exterior Aluminum sheet (1.5 mm), Interior Aluminum sheet (1.5 mm).
- Wing- 3-chamber profile covering the outer wing, depth 70mm.
- Padding 32 density (EPS) 55 mm.
- 44m tempered glass.
- Steel sheet (2 mm) that increases wing and frame strength.
- Strength wedge reinforcing corner joints (welded).
- Heat barrier aluminum sill (77 mm).
- Different locking options.
- 3D adjustable hinge.
- Indoor and outdoor RAL color options.
- Different design glass options.
- 3-way seal system.
- Different dimensions on request.

- Material Inner and outer PVC sheet (1.5 mm).
- Wing- 3-chamber profile covering the outer wing, depth 70 mm.
- Padding 32 density (EPS) 22 mm.
- 20mm tempered glass.
- Steel sheet (1.5 mm) that increases blade and frame strength.
- Strength wedge (welded) reinforcing corner connections.
- Heat barrier aluminum sill.
- RAL color options on inner and outer plates.
- Different design glass options.
- Optional MDF board reinforcement.
- Different locking systems.
- Different hinge systemse.
- Different dimensions on request.