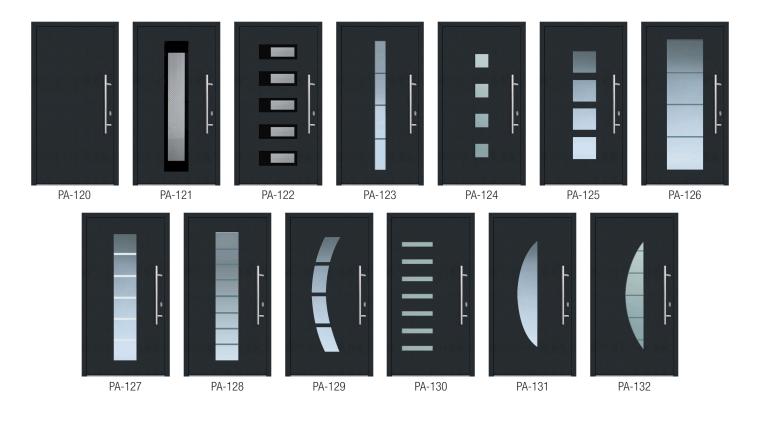

# From **nature** to **nurture**

Prowin offers two options with ALU-PVC doors:

Aluminium exterior with Aluminium interior.

Aluminium exterior with PVC interior.

- Material Exterior Aluminum sheet (1.5 mm), Interior PVC Sheet (1.5 mm) or Exterior Aluminum sheet (1.5 mm), Interior Aluminum sheet (1.5 mm).
- Wing- 3-chamber profile covering the outer wing, depth 70mm.
- Padding 32 density (EPS) 55 mm.
- 44m tempered glass.
- Steel sheet (2 mm) that increases wing and frame strength.
- Strength wedge reinforcing corner joints (welded).
- Heat barrier aluminum sill (77 mm).
- Different locking options.
- 3D adjustable hinge.
- Indoor and outdoor RAL color options.
- Different design glass options.
- 3-way seal system.
- Different dimensions on request.

- Material Inner and outer PVC sheet (1.5 mm).
- Wing- 3-chamber profile covering the outer wing, depth 70 mm.
- Padding 32 density (EPS) 22 mm.
- 20mm tempered glass.
- Steel sheet (1.5 mm) that increases blade and frame strength.
- Strength wedge (welded) reinforcing corner connections.
- Heat barrier aluminum sill.
- RAL color options on inner and outer plates.
- Different design glass options.
- Optional MDF board reinforcement.
- Different locking systems.
- Different hinge systemse.
- Different dimensions on request.