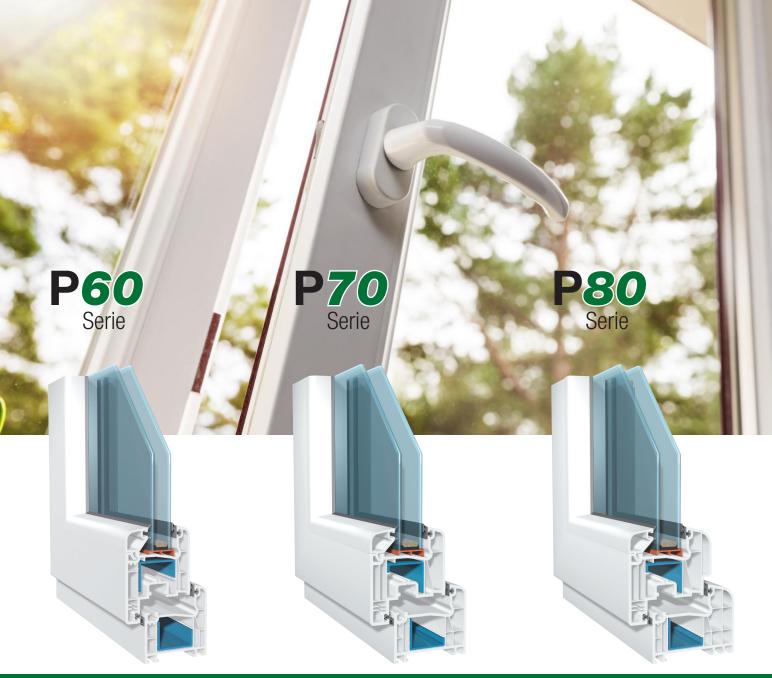

## Quality & Comfort Window-Sliding Door

- 60 mm profile width,
- Large chamber and 2 seals, provides an excellent heat, sound and water insulation,
- Unique support sheet and automatic TPV gray seals all yield lower inventory cost and speedy manufacturing,
- Single layer[4-6 mm] or heat insulating glass [20-24-32 mm] at different thickness may be applied with gray seals,
- Furthermore, 3 layered glasses and blind glasses, with shutter (equipped with motor or motorless) or without shutter.

- 70 mm profile width,
- 5 large chamber and 2 seals, provides an excellent heat, sound and water insulation.
- Unique support sheet and automatic TPV gray seals all yield lower inventory costs and speedy manufacturing.
- Single layer [4-6 mm] or heat insulating glass [20-24-32 mm] at different thickness may be applied with gray seals.
- Furthermore, 3 layered glasses and blind glasses, with shutter (equipped with motor or moterless) or without shutter.

- 80 mm profile width,
- 6 large chamber and 2 seals, provides an excellent heat, sound and water insulation.
- Unique support sheet and automatic TPV gray seals all yield lower inventory costs and speedy manufacturing.
- Single layer [4-6 mm] or heat insulating glass [20-24-32 mm] at different thickness may be applied with gray seals.
- Furthermore, 3 layered glasses and blind glasses, with shutter (equipped with motor or motorless) or without shutter.