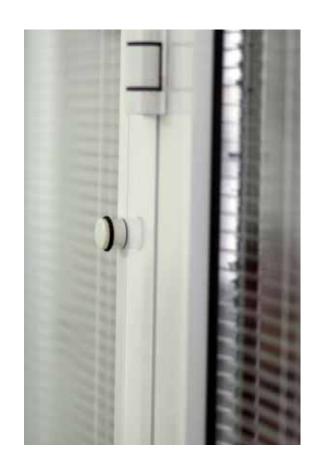

## PRD-F-4525 FREQUENCY SYSTEM

Perdesan Venetian Blind - PRD-F-4525 is a magnetic system with manual operation for venetian blinds incorporated within 25 mm insulating glass units.

It is designed to perform a tilt-only function of the blinds. External knob that is secured to the up or down of window frame

This product can be use easily in public areas such as: Hospital, School and State offices.

#### -TECHNICAL INFORMATION-

- Portable mechanism
- Axial movement of the stripes (TILT only)
- Appricable to 4mm/5mm/6mm/8mm and 8.1 mm lami panels.
- 16 mm and 12.5 mm blind stripes
- 25 mm Air Gap
- · Various color alternatives

Magnetically tested neodymium magnets are used