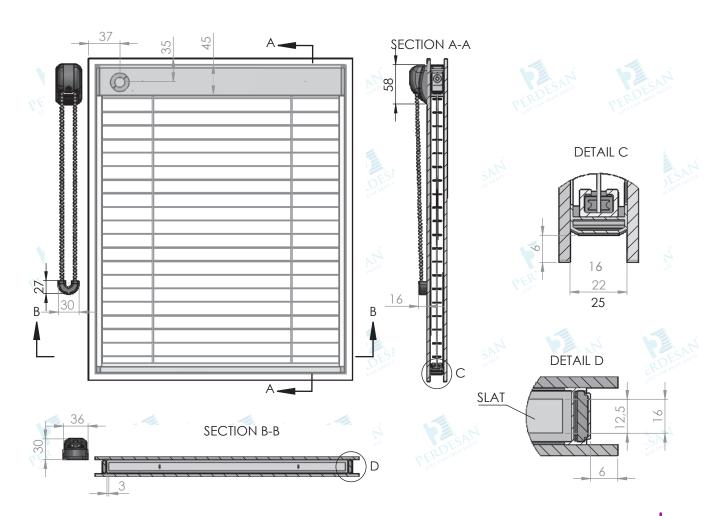

## PRD-A-9028 MOTORISED SYSTEM

PERDESAN Venetian Blind PRD-A-9028 is a motorised system with raising and tilting function for venetian blinds incorporated within 22 mm or 28 mm insulating glass units.

The self-contained 24w motor is placed in the inner upper casement No other control device is applied on glass or window frame, the motor is activated by wall-mounted push buttons or remote control. To operate the motor cable should be connected to the adapter cable via socket.

System allows raising and tilting function by remote control or wireless wall-mounted push buttons.

- Quite and powerful motor
- Easy assembling
- Between 1-12 Motor control with one controller
- · Optional remote control
- 35 meter command detection distance
- 16 mm and 12.5 mm blind stripes
- 25 mm and 28 mm Air Gap
- Can operate up to 4 sqm