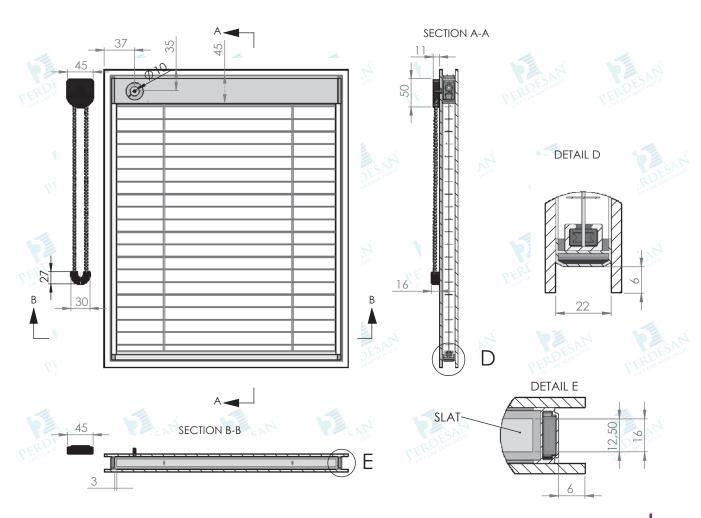

## PRD-H-9016/22 SHAFT SYSTEM

PERDESAN Venetian Blind PRD-H-9022 Shaft System is a system which is manually controlled from the outside of the shaft mechanism that 10mm hole opened to the glass upper surface. It is manual operation for venetian blinds incorporated within 16 mm, 22 mm or 25 mm insulating glass units.

Specially designed gasket placed on the shaft mechanism help to eliminate ventilation problem in double glazing.

System allows raising and tilting function by cord loop applied on the glass. The external mechanism placed on the right and left edges of outer surface of the glass by adhesive high-resistance tape and tension device of mechanism are applied manually.

- 16 mm, 22 mm and 25 mm Air Gap
- 16 mm and 12.5 mm blind stripes
- Applicable with the help of narrow body to everywhere integral glass unit is used
- Fit into the window frame like standard insulating glass
- Various color alternatives
- Raising / tilting function
- Applicable to all between 4 mm-20 mm glasses.
- Hole diameter 10mm, hole center from top to bottom 35 mm from edge 37 mm
- Can operate up to 6 sqm
- Blinds with 16 mm spacer can work untill 2.5 sqm