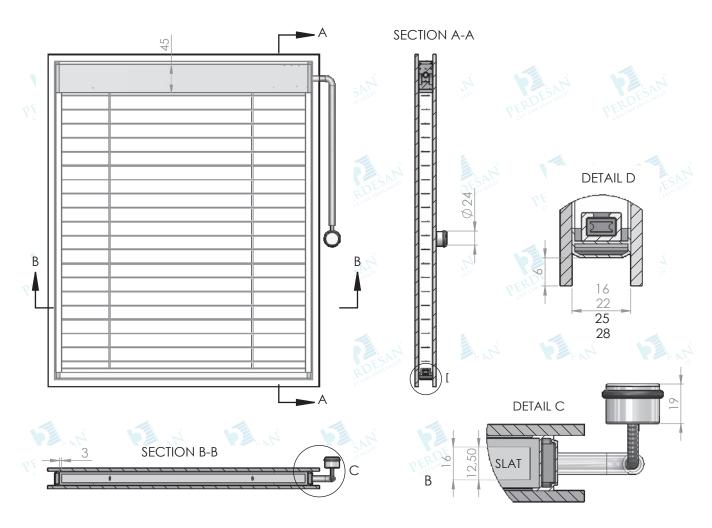

## PRD-F-4525 FREQUENCY SYSTEM

Perdesan Venetian Blind - PRD-F-4525 is a magnetic system with manual operation for venetian blinds incorporated within 25 mm insulating glass units.

It is designed to perform a tilt-only function of the blinds. External knob that is secured to the up or down of window frame

#### -TECHNICAL INFORMATION-

- Portable mechanism
- Axial movement of the stripes (TILT only)
- Appricable to 4mm/5mm/6mm/8mm and 8.1 mm lami panels.
- 16 mm and 12.5 mm blind stripes
- 25 mm Air Gap
- · Various color alternatives

- 16 mm, 22 mm and 25 mm Air Gap
- 16 mm and 12.5 mm blind stripes
- Applicable with the help of narrow body to everywhere integral glass unit is used
- Fit into the window frame like standard insulating glass
- Various color alternatives
- Raising / tilting function
- Applicable to all between 4 mm-20 mm glasses.
- Hole diameter 10mm, hole center from top to bottom 35 mm from edge 37 mm
- Can operate up to 6 sqm
- Blinds with 16 mm spacer can work untill 2.5 sqm

The external mechanism fixed on the right and left edges of outer surface of the glass by adhesive high-resistance tape and tension device of mechanism are applied manually.

- 22 mm Air Gap
- 16 mm and 12.5 mm blind stripes
- Wing transition easily in sliding profiles.
- Applicable with the help of narrow body to everywhere integral glass unit is used
- Fit into the window frame like standard insulating glass
- · Various color alternatives
- Hole diameter 10mm, hole center from top to bottom 35 mm from edge 37 mm
- Raising / tilting function
- Can operate up to 4 sqm