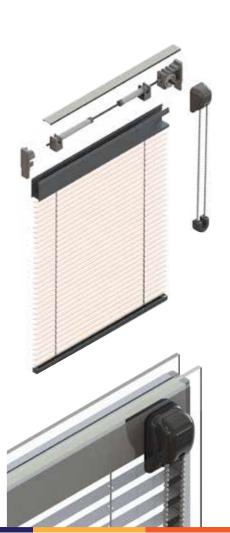

## PRD-A-9028 MOTORISED SYSTEM

PERDESAN Venetian Blind PRD-A-9028 is a motorised system with raising and tilting function for venetian blinds incorporated within 22 mm or 28 mm insulating glass units.

The self-contained 24w motor is placed in the inner upper casement No other control device is applied on glass or window frame, the motor is activated by wall-mounted push buttons or remote control. To operate the motor cable should be connected to the adapter cable via socket.

System allows raising and tilting function by remote control or wireless wall-mounted push buttons.

- Quite and powerful motor
- Easy assembling
- Between 1-12 Motor control with one controller
- · Optional remote control
- 35 meter command detection distance
- 16 mm and 12.5 mm blind stripes
- 25 mm and 28 mm Air Gap
- Can operate up to 4 sqm