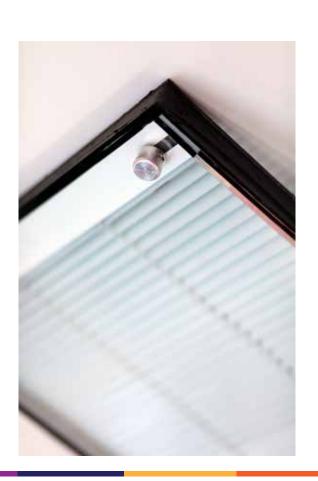

## PRD-0B-4522 BUTTON SYSTEM ON GLASS

PERDESAN Venetian Blind PRD-0B-4522 is a system which is manually controlled from the outside of the shaft mechanism that 10mm hole opened to the glass upper surface. It is manual operation for venetian blinds incorporated within 22 mm and 25 mm insulating glass units.

Specially designed gasket placed on the shaft mechanism help to eliminate ventilation problem in double glazing.

System allows tilt only function by the button fixed on the glass.

- 22 mm and 25 mm Air Gap
- 16 mm and 12.5 mm blind stripes
- Applicable with the help of narrow body to everywhere integral glass unit is used.
- Fit into the window frame like standard insulating glass
- Various color alternatives
- Tilt only function
- Can operate up to 6 sqm