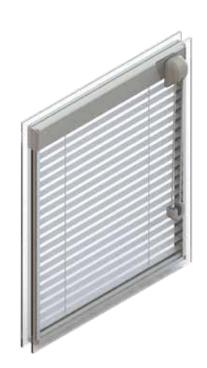

## PRD-A-9028 MOTORISED SYSTEM

PERDESAN Venetian Blind PRD-A-9028 is a motorised system with raising and tilting function for venetian blinds incorporated within 22 mm or 28 mm insulating glass units.

The self-contained 24w motor is placed in the inner upper casement No other control device is applied on glass or window frame, the motor is activated by wall-mounted push buttons or remote control. To operate the motor cable should be connected to the adapter cable via socket.

System allows raising and tilting function by remote control or wireless wall-mounted push buttons.

- Quite and powerful motor
- Easy assembling
- Between 1-12 Motor control with one controller
- · Optional remote control
- 35 meter command detection distance
- 16 mm and 12.5 mm blind stripes
- 25 mm and 28 mm Air Gap
- Can operate up to 4 sqm