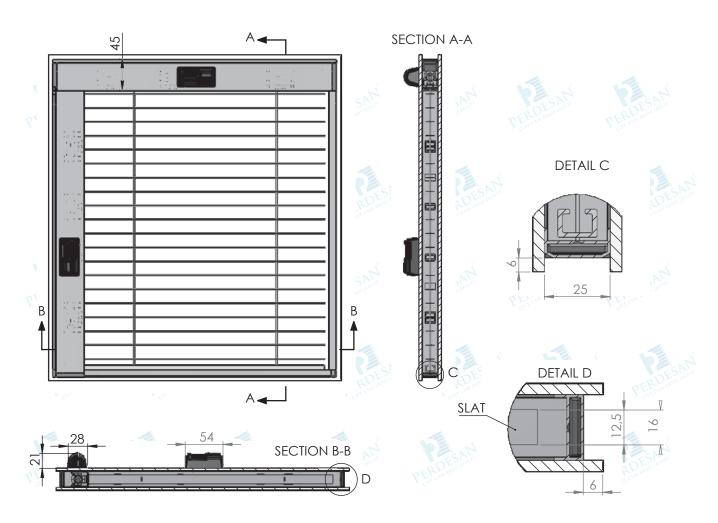

## PRD-F-4525 FREQUENCY SYSTEM

Perdesan Venetian Blind - PRD-F-4525 is a magnetic system with manual operation for venetian blinds incorporated within 25 mm insulating glass units.

It is designed to perform a tilt-only function of the blinds. External knob that is secured to the up or down of window frame

#### -TECHNICAL INFORMATION-

- Portable mechanism
- Axial movement of the stripes (TILT only)
- Appricable to 4mm/5mm/6mm/8mm and 8.1 mm lami panels.
- 16 mm and 12.5 mm blind stripes
- 25 mm Air Gap
- · Various color alternatives

Magnetically tested neodymium magnets are used