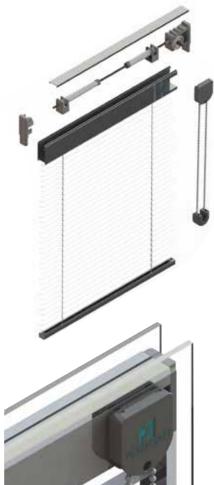

## PRD-H-9016/22 SHAFT SYSTEM

PERDESAN Venetian Blind PRD-H-9022 Shaft System is a system which is manually controlled from the outside of the shaft mechanism that 10mm hole opened to the glass upper surface. It is manual operation for venetian blinds incorporated within 16 mm, 22 mm or 25 mm insulating glass units.

Specially designed gasket placed on the shaft mechanism help to eliminate ventilation problem in double glazing.

System allows raising and tilting function by cord loop applied on the glass. The external mechanism placed on the right and left edges of outer surface of the glass by adhesive high-resistance tape and tension device of mechanism are applied manually.

- 16 mm, 22 mm and 25 mm Air Gap
- 16 mm and 12.5 mm blind stripes
- Applicable with the help of narrow body to everywhere integral glass unit is used
- Fit into the window frame like standard insulating glass
- Various color alternatives
- Raising / tilting function
- Applicable to all between 4 mm-20 mm glasses.
- Hole diameter 10mm, hole center from top to bottom 35 mm from edge 37 mm
- Can operate up to 6 sqm
- Blinds with 16 mm spacer can work untill 2.5 sqm