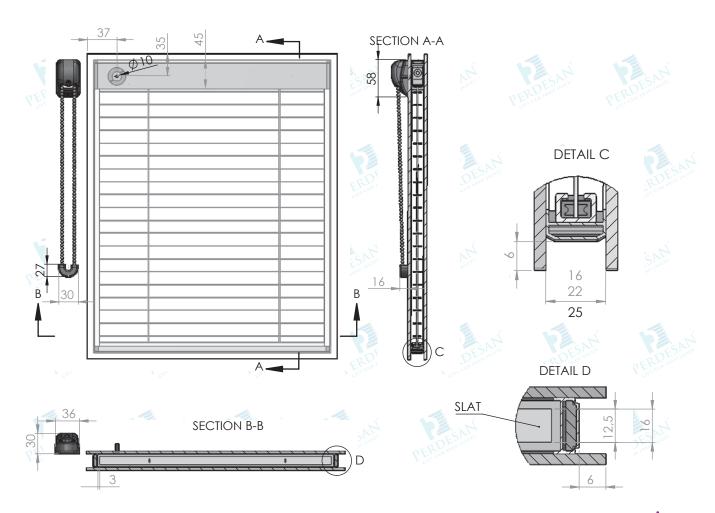

## PRD-A-9028 MOTORISED SYSTEM

PERDESAN Venetian Blind PRD-A-9028 is a motorised system with raising and tilting function for venetian blinds incorporated within 22 mm or 28 mm insulating glass units.

The self-contained 24w motor is placed in the inner upper casement No other control device is applied on glass or window frame, the motor is activated by wall-mounted push buttons or remote control. To operate the motor cable should be connected to the adapter cable via socket.

System allows raising and tilting function by remote control or wireless wall-mounted push buttons.

- Quite and powerful motor
- Easy assembling
- Between 1-12 Motor control with one controller
- · Optional remote control
- 35 meter command detection distance
- 16 mm and 12.5 mm blind stripes
- 25 mm and 28 mm Air Gap
- Can operate up to 4 sqm