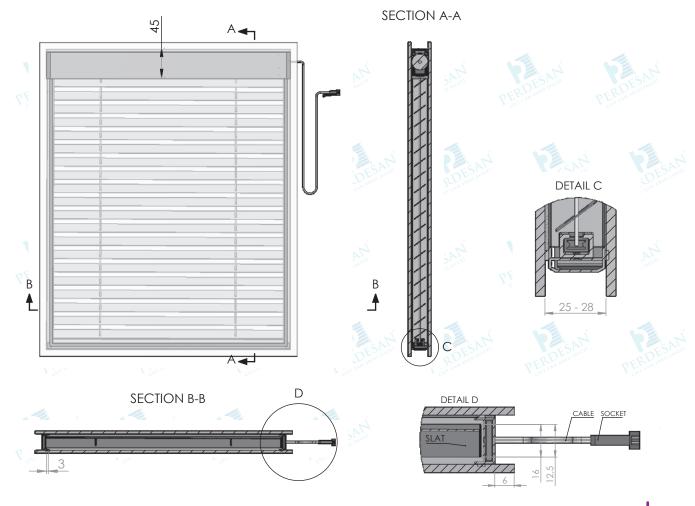

## PRD-A-9028 MOTORISED SYSTEM

PERDESAN Venetian Blind PRD-A-9028 is a motorised system with raising and tilting function for venetian blinds incorporated within 22 mm or 28 mm insulating glass units.

The self-contained 24w motor is placed in the inner upper casement No other control device is applied on glass or window frame, the motor is activated by wall-mounted push buttons or remote control. To operate the motor cable should be connected to the adapter cable via socket.

System allows raising and tilting function by remote control or wireless wall-mounted push buttons.

- Quite and powerful motor
- Easy assembling
- Between 1-12 Motor control with one controller
- · Optional remote control
- 35 meter command detection distance
- 16 mm and 12.5 mm blind stripes
- 25 mm and 28 mm Air Gap
- Can operate up to 4 sqm