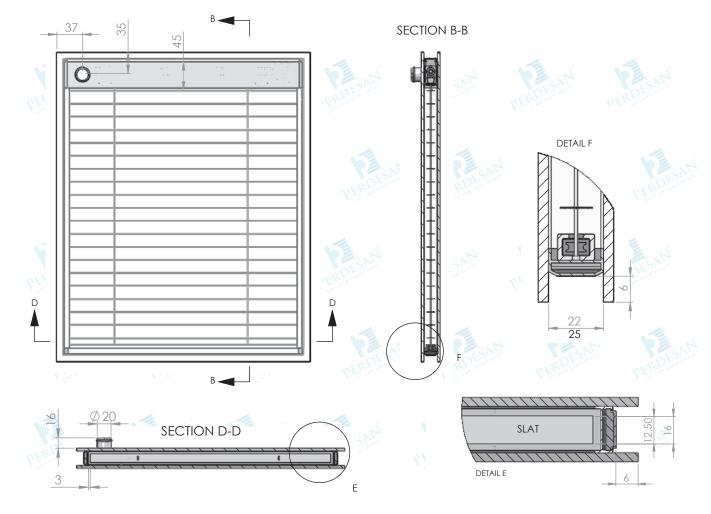

## PRD-0B-4522 BUTTON SYSTEM ON GLASS

PERDESAN Venetian Blind PRD-0B-4522 is a system which is manually controlled from the outside of the shaft mechanism that 10mm hole opened to the glass upper surface. It is manual operation for venetian blinds incorporated within 22 mm and 25 mm insulating glass units.

Specially designed gasket placed on the shaft mechanism help to eliminate ventilation problem in double glazing.

System allows tilt only function by the button fixed on the glass.

- 22 mm and 25 mm Air Gap
- 16 mm and 12.5 mm blind stripes
- Applicable with the help of narrow body to everywhere integral glass unit is used.
- Fit into the window frame like standard insulating glass
- Various color alternatives
- Tilt only function
- Can operate up to 6 sqm