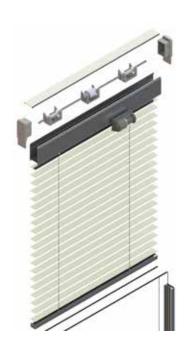

## PRD-F-4525 FREQUENCY SYSTEM

Perdesan Venetian Blind - PRD-F-4525 is a magnetic system with manual operation for venetian blinds incorporated within 25 mm insulating glass units.

It is designed to perform a tilt-only function of the blinds. External knob that is secured to the up or down of window frame

This product can be use easily in public areas such as: Hospital, School and State offices.

#### -TECHNICAL INFORMATION-

- Portable mechanism
- Axial movement of the stripes (TILT only)
- Appricable to 4mm/5mm/6mm/8mm and 8.1 mm lami panels.
- 16 mm and 12.5 mm blind stripes
- 25 mm Air Gap
- · Various color alternatives

Magnetically tested neodymium magnets are used