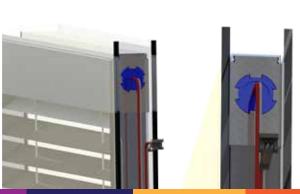

## PRD-A-9028 MOTORISED SYSTEM

PERDESAN Venetian Blind PRD-A-9028 is a motorised system with raising and tilting function for venetian blinds incorporated within 22 mm or 28 mm insulating glass units.

The self-contained 24w motor is placed in the inner upper casement No other control device is applied on glass or window frame, the motor is activated by wall-mounted push buttons or remote control. To operate the motor cable should be connected to the adapter cable via socket.

System allows raising and tilting function by remote control or wireless wall-mounted push buttons.

- Quite and powerful motor
- Easy assembling
- Between 1-12 Motor control with one controller
- · Optional remote control
- 35 meter command detection distance
- 16 mm and 12.5 mm blind stripes
- 25 mm and 28 mm Air Gap
- Can operate up to 4 sqm