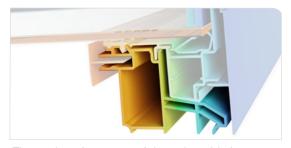

## Colours to reflect your style

Make Flat Glass your own with a range of available aluminium fascia colours and glass tints. Readily available stock finishes include Grey, Black, and White. Or, for a more unique touch, Korniche also offer bespoke powder coated RAL colours to order.

Complementing each colour is a black gloss bezel, meticulously framing the glass unit.