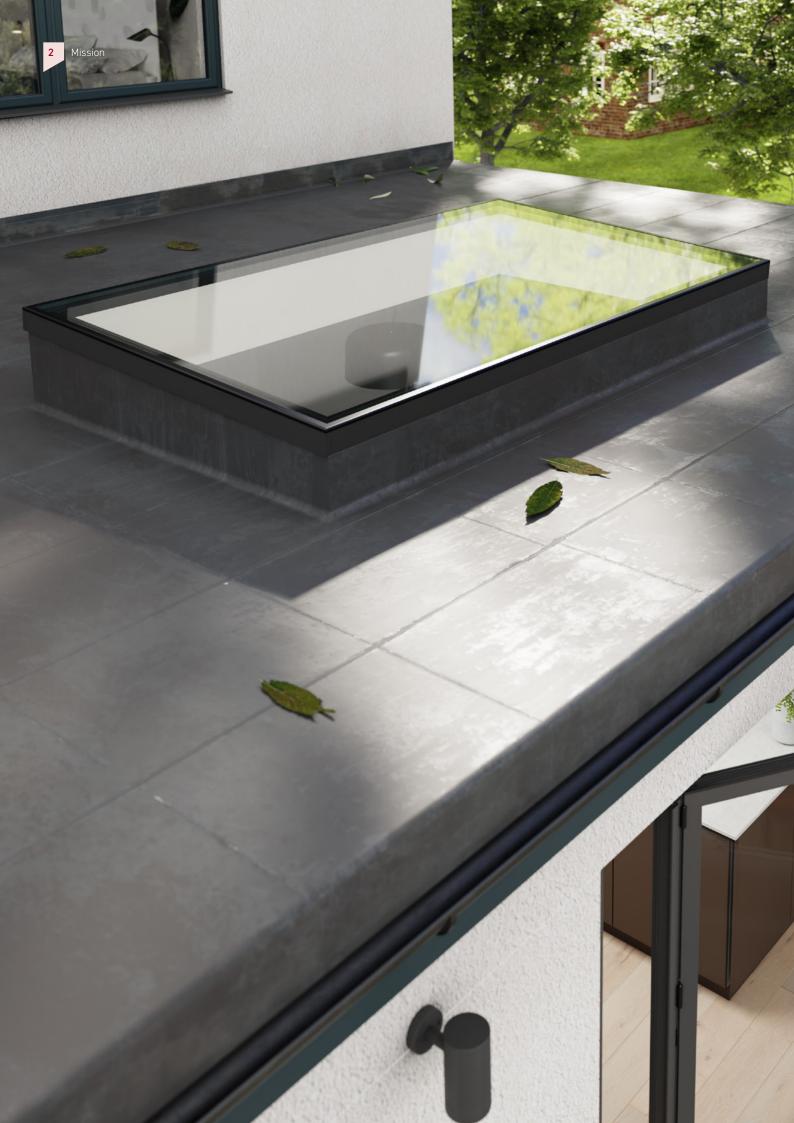

# Easy installation with unique replaceable glass unit

The Korniche Flat Glass is designed for ease of installation so you can enjoy the benefit of your build project being watertight in minutes. The frame arrives fully assembled and is simply positioned, screwed down and sealed before internal and external fascias are clipped on, elegantly concealing joints and fastenings.

The unique design means that the glass unit in the Korniche Flat Glass can be replaced easily, quickly and affordably without disturbing any décor or the original sealing of the product to your roof. No cutting, no bonding, no expensive ceramic edged glass units - Just peace of mind.