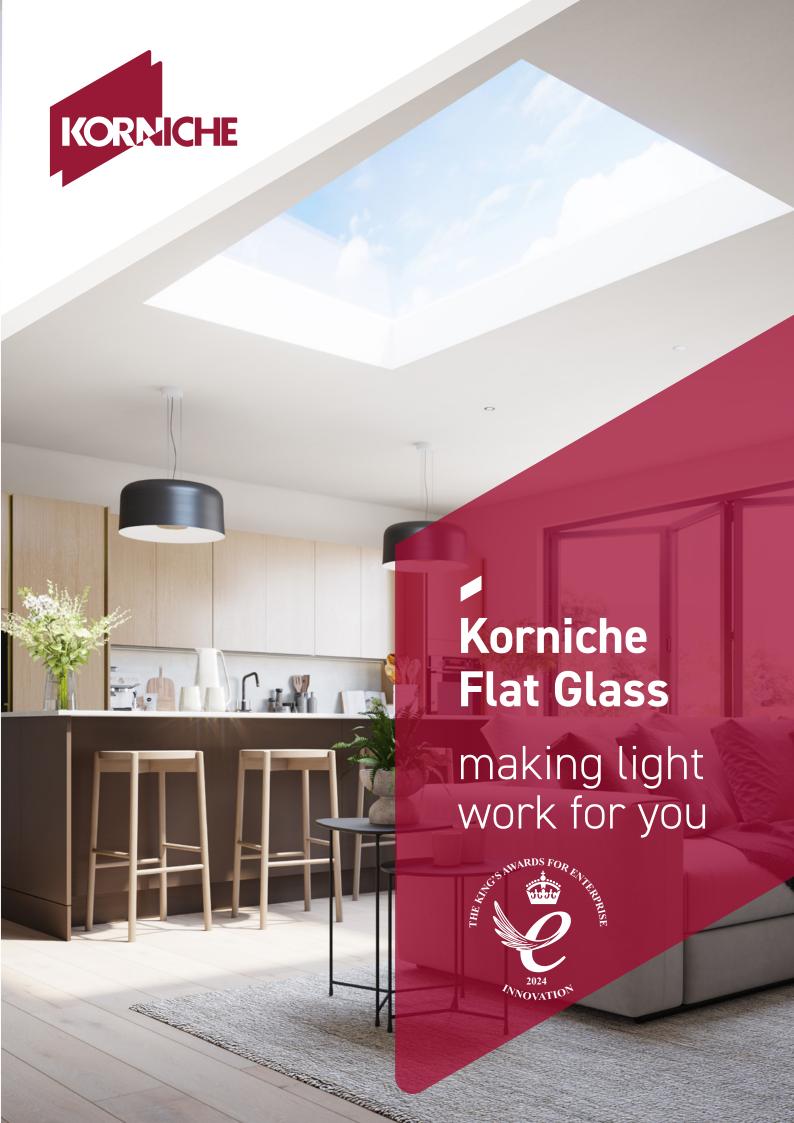

# Built different with true innovation inside

The Korniche Flat Glass design aesthetics exude quality and class whilst under the skin, cutting edge engineering innovation offers something extra. Dive into a world where aesthetics and purpose combine.

Korniche Flat Glass stands out from the crowd with exceptional thermal efficiency, credited to the advanced polymer inner frame section entirely isolating your home from the sleek hard-wearing Aluminium outer.