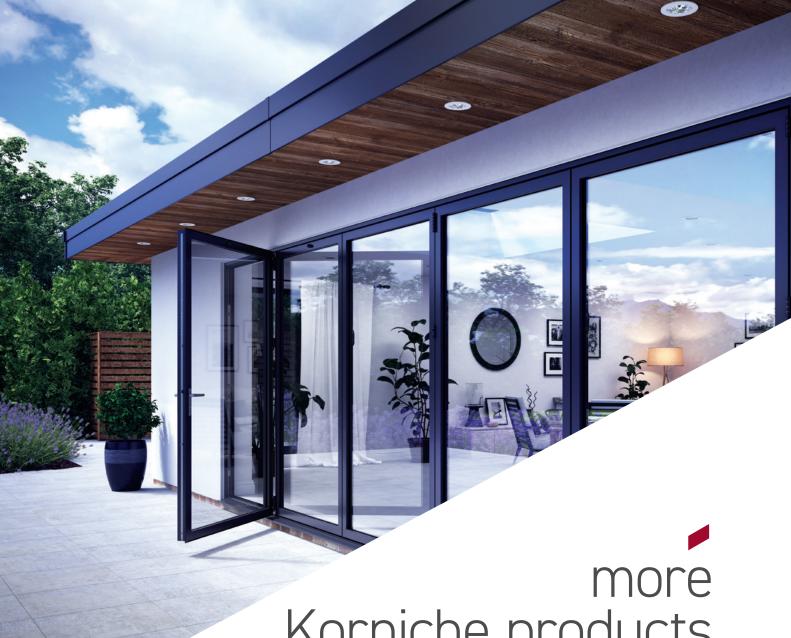

Korniche was founded with the mission to bring inspirational products to light through innovative design and engineering. The Korniche Lantern was the first of its kind, a dedicated product designed from a clean sheet, using ground-breaking new technologies rather than just being another version of a conservatory roof system. The same methodology has been followed with the equally innovative Korniche bi-folding door and again with the Korniche flat glass.

Since launch these multi-award winning products have been embraced by homeowners and builders alike, and our vision is to become the first brand you go to for smarter, better engineered and inspirational glazed products.

All Korniche products are made from thermally broken and powder coated aluminium. This great looking premium material means stronger products with tighter tolerances, superb weather resistance, high thermal performance, and minimal maintenance.