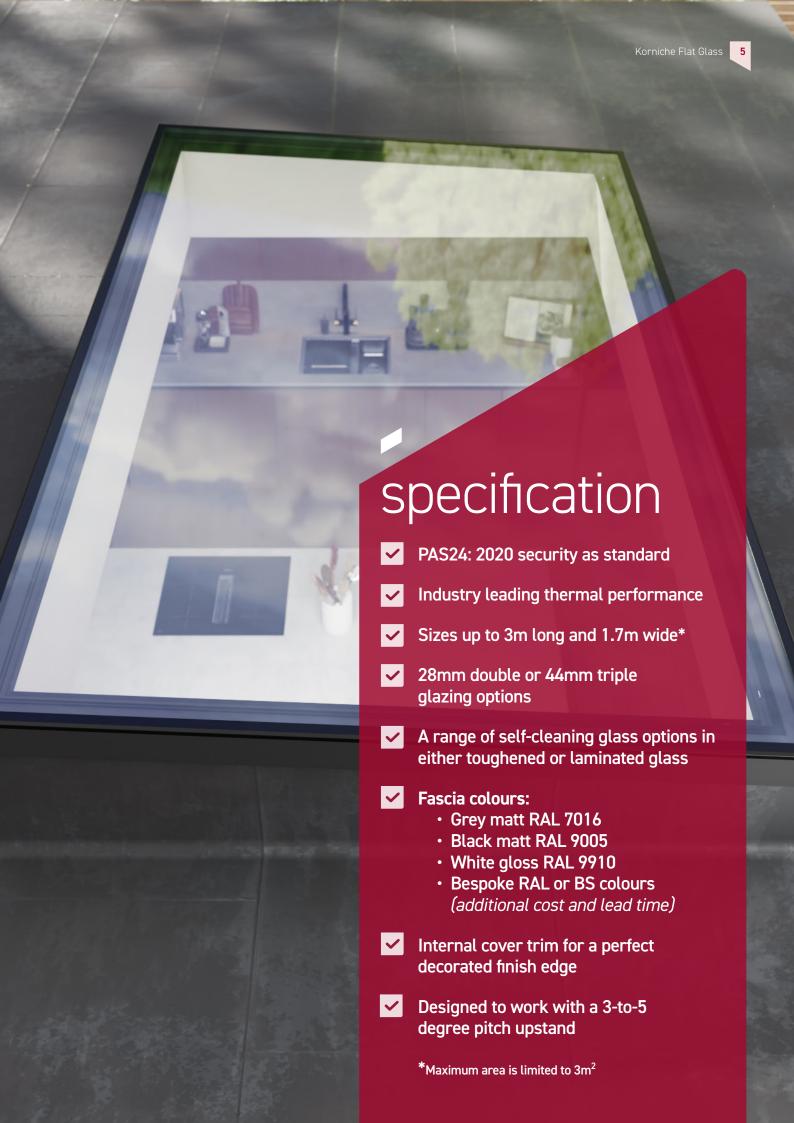

# Security with proven standards

Your home's safety is non-negotiable and with Korniche Flat Glass, you're buying a product that automatically meets the stringent PAS 24:2020 standard. Our Flat Glass offers enhanced protection against intrusion.

For our design team safety is foundational. The commitment to meeting and exceeding these established benchmarks allows you to confidently choose Korniche, knowing that you're placing the safety of your home in trusted hands.

## A flawless finish, that lasts

You demand a job that's completed to a showroom standard, to achieve this every Korniche Flat Glass comes with a custom finishing trim that is clipped in place once the decorating is done. It's these little details that make sure you get the best product, and the perfect look you desire.

As with all Korniche products it's fit and forget, but you never know what the future holds, so we cover you with a 10 year warranty and if the worst does happen and the glass gets damaged there is no need to redecorate thanks to our unique, easy to replace glass unit.

### Performance glazing

Choose from double or triple glazing options and then decide if you want standard toughened glass, or perhaps add a laminated inner pane for added security. With Korniche you've got options, and whichever you choose we add an easy clean coating and high security as standard.

Glass types with a higher percentage of solar heat reflection and lower light transmission will reduce solar gain. Glazed unit options are all argon gas filled and sealed with a black warmedge spacer bar. Self-clean coatings as standard reduce dirt adhesion and decrease the need for maintenance.