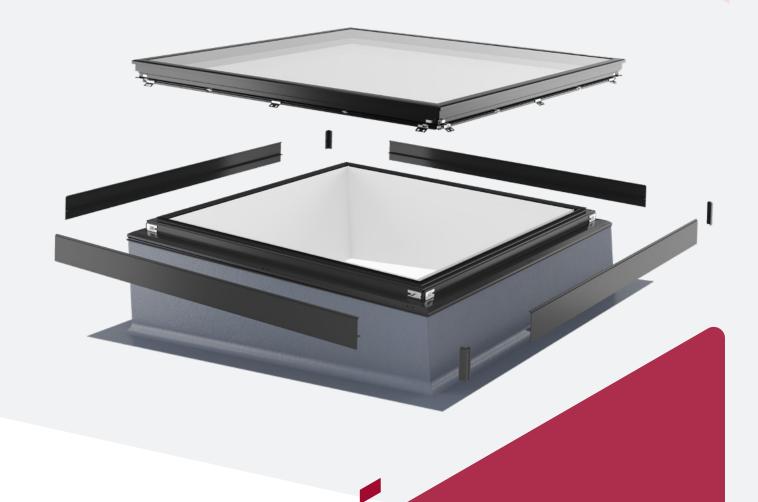

# Easy installation with unique replaceable glass unit

The Korniche Flat Glass is designed for ease of installation so you can enjoy the benefit of your build project being watertight in minutes. The frame arrives fully assembled and is simply positioned, screwed down and sealed before internal and external fascias are clipped on, elegantly concealing joints and fastenings.

The unique design means that the glass unit in the Korniche Flat Glass can be replaced easily, quickly and affordably without disturbing any décor or the original sealing of the product to your roof. No cutting, no bonding, no expensive ceramic edged glass units - Just peace of mind.