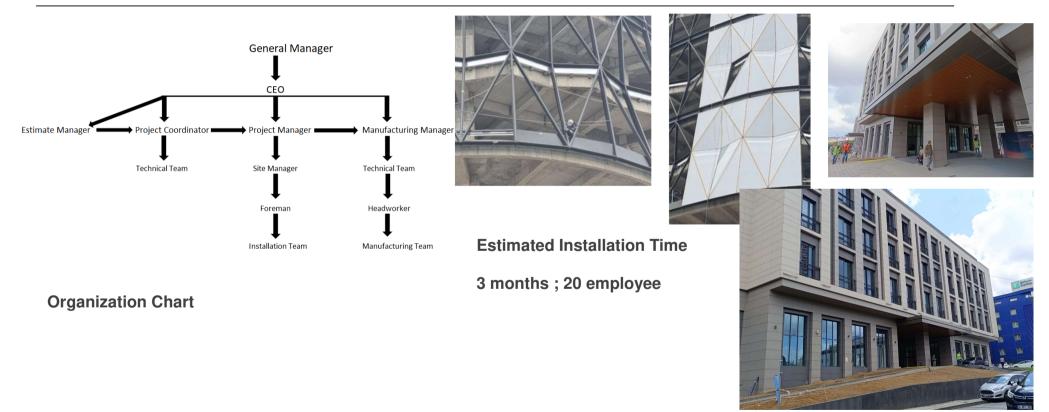

old Production and Extrusion Profile Production
- Electrostatic Polyester Powder Coating Standard RAL color (Class2)
- Addition there are 3 different workshops within the production.
- ✓ Aluminum Workshop; panel, façade, door, window, louvre etc. It is the workshop that where the productions are made.
- ✓ Steel Workshop; It is the workshop that where steel materials such as stainless and iron are manufactured.
- ✓ Metal Plate Workshop; It is the workshop that where aluminum plate, galvanized plate, stainless plate, composite plate productions are made.





#### $\Delta L U F \Delta R^{\circ}$

#### **FF** GROUP

#### TRANSPORT

- Manufacture in Baku Factory
- Packaging
- Transport and Delivery

Transfer will approximately with 10 container

from Baku to New York







#### INSTALLATION



 $\Delta L U F \Delta R^{\circ}$