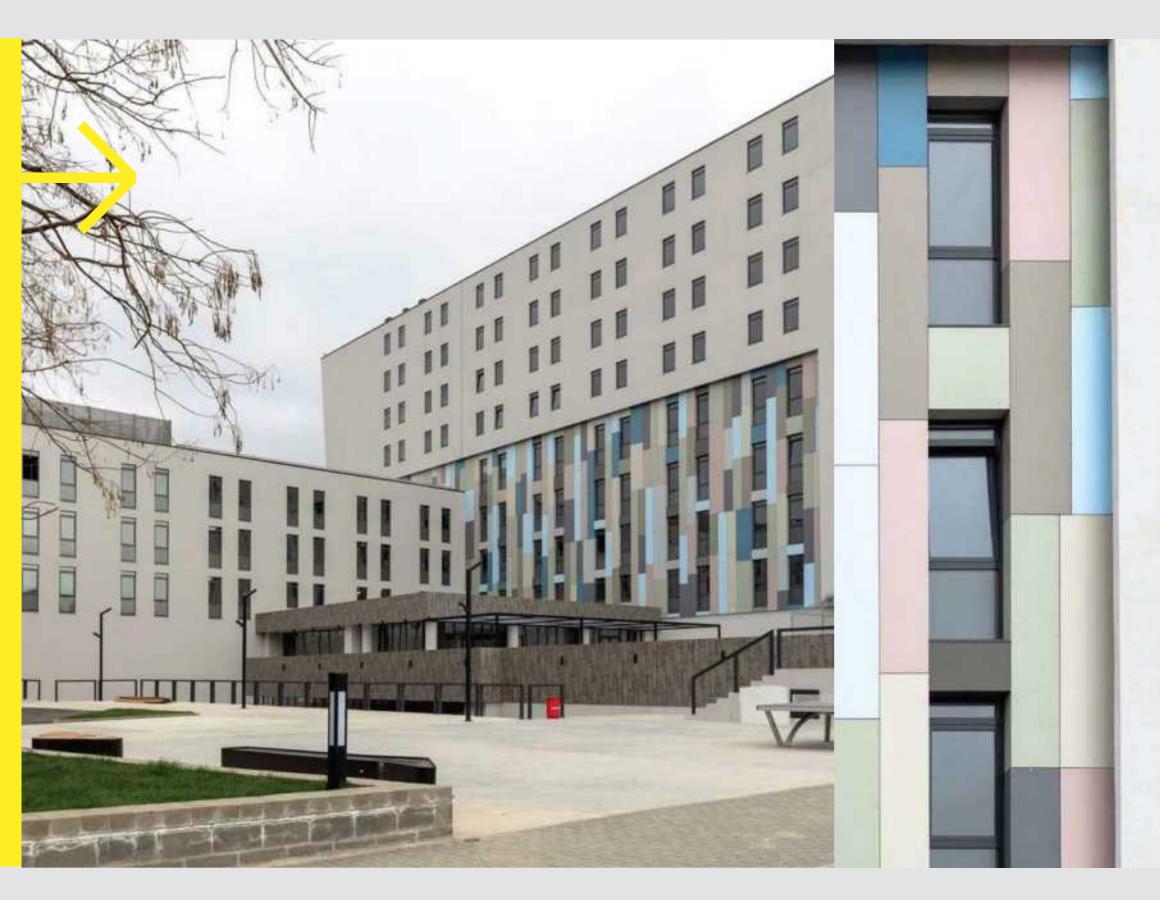

## Univerium Student Dormitory

Location area: Baku, Azerbaijan

Construction Year: 2018-2019

Alufar System: WT-60, HST-60