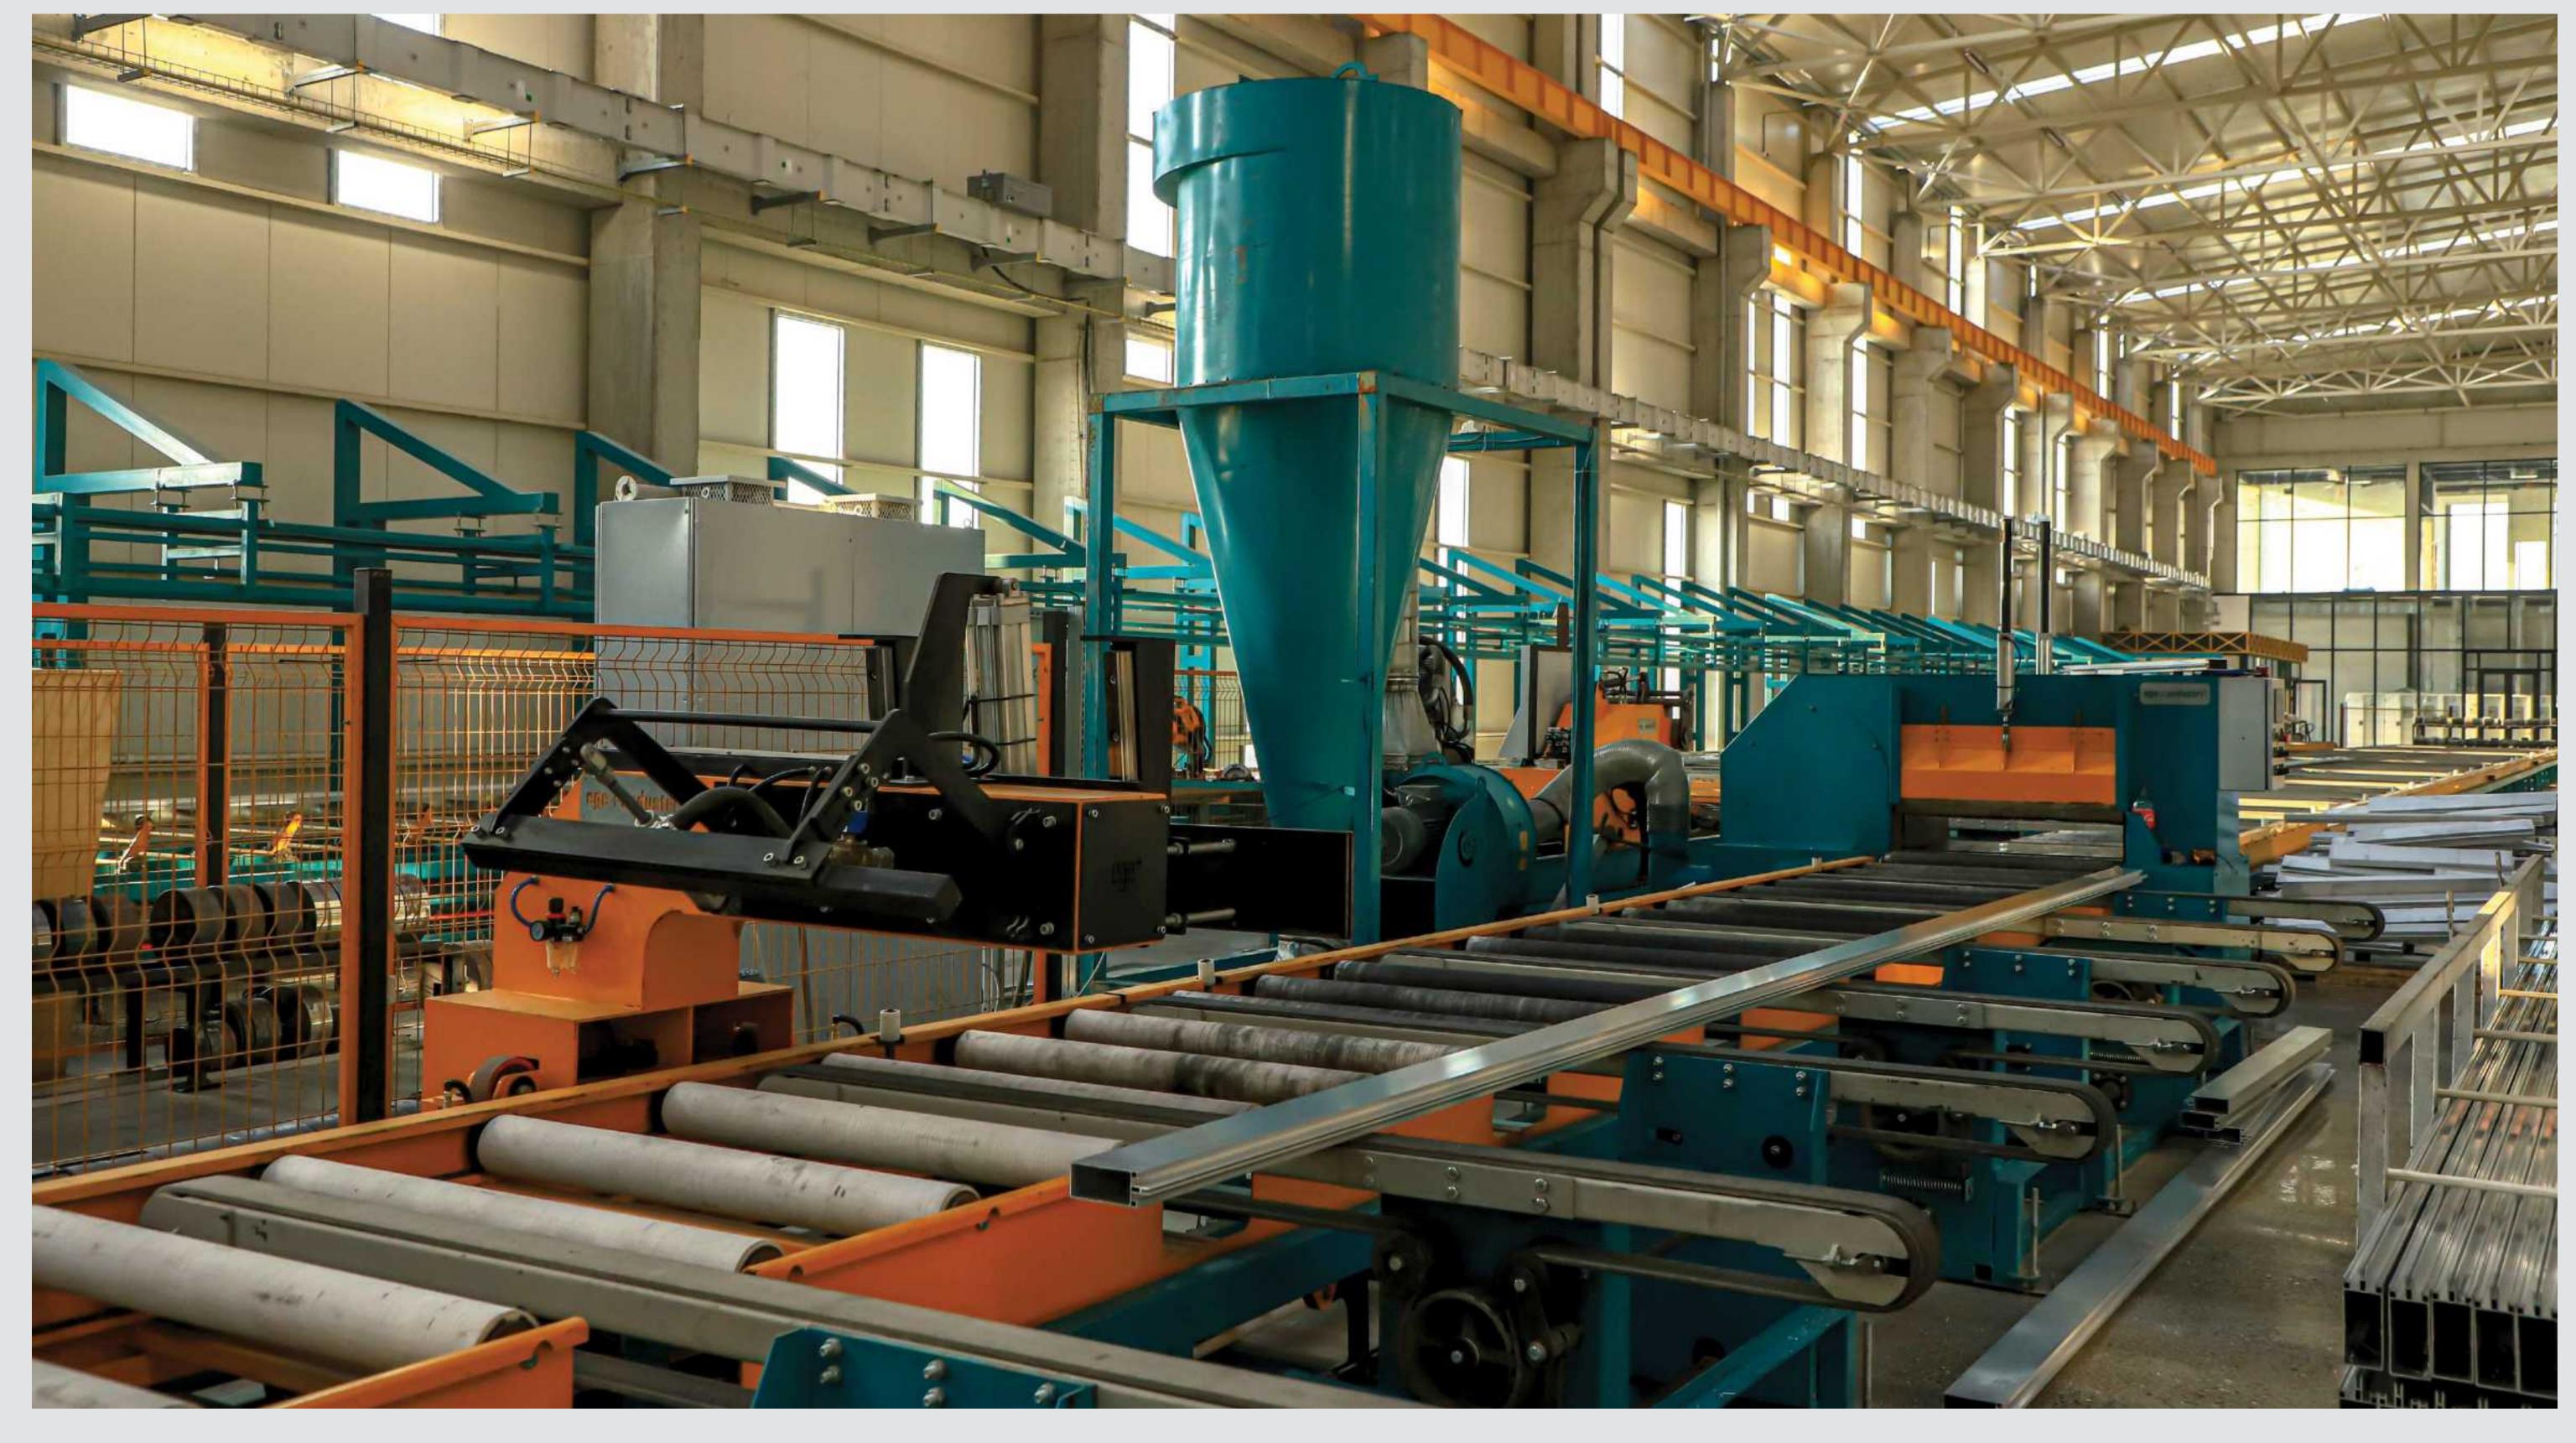

- Machines for manufacturing PVC and polyamide.
- Equipment for drilling and milling aluminum profiles.
- Machines for cutting and bending composite panels.
- Laser and manual cutting tools.
- Powder coating equipment.
- Aluminum profile cutting tools.
- Press machines for assembling window frames.
- Equipment for the production of aluminum profiles.

# ALUMINUM PROFILE PRODUCTION:

25.600 tons/year

PAINTING OUTPUT:

3.000 tons/year

PVC AND POLYAMIDE PRODUCTION:

7.200 tons/year