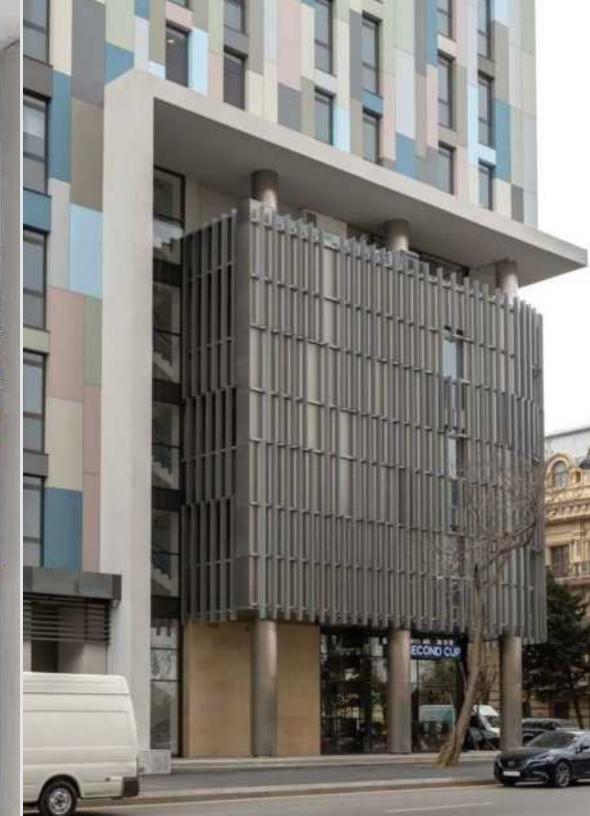

## Univerium Student Dormitory

Location area: Baku, Azerbaijan

Construction Year: 2018-2019

Alufar System: WT-60, HST-60