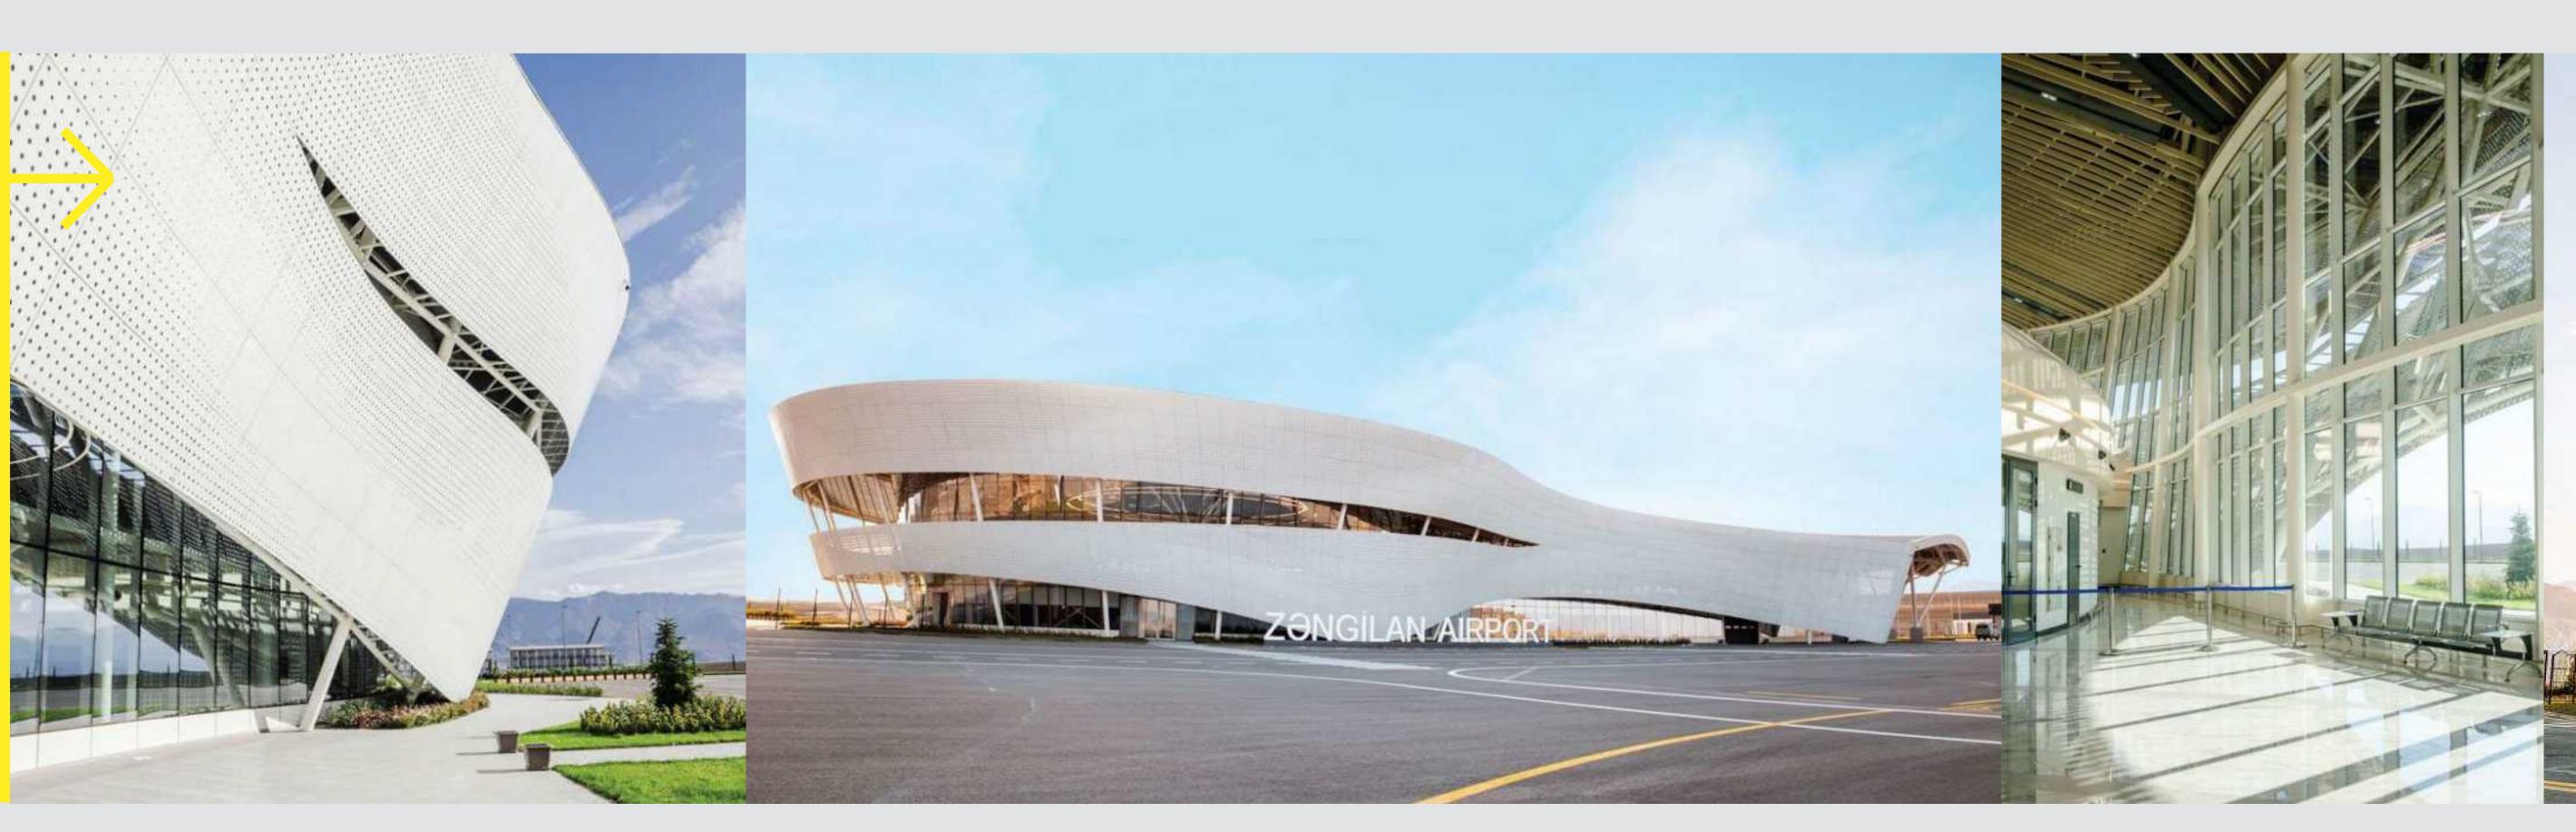

## Zangilan İnternational Airport

Location area: Zangilan, Azerbaijan

Construction Year: 2021-2022

Alufar System: WT-50