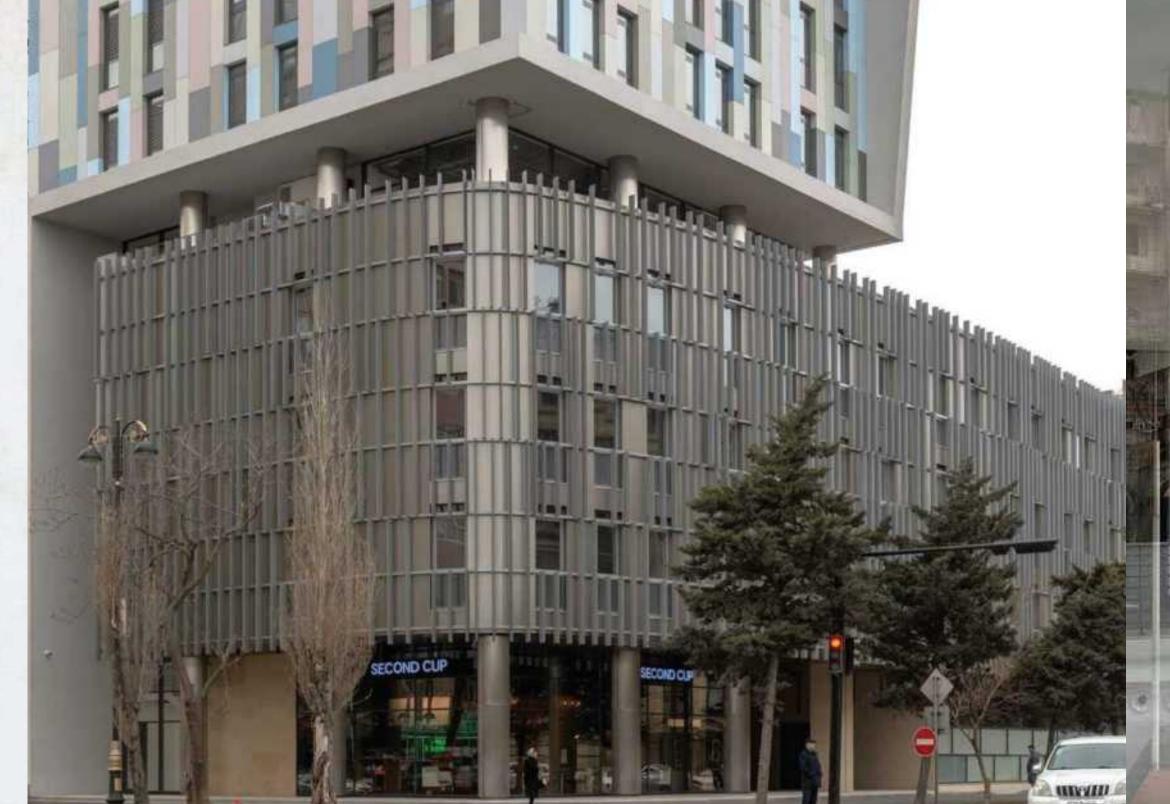

## Univerium Student Dormitory

Location area: Baku, Azerbaijan

Construction Year: 2018-2019

Alufar System: WT-60, HST-60