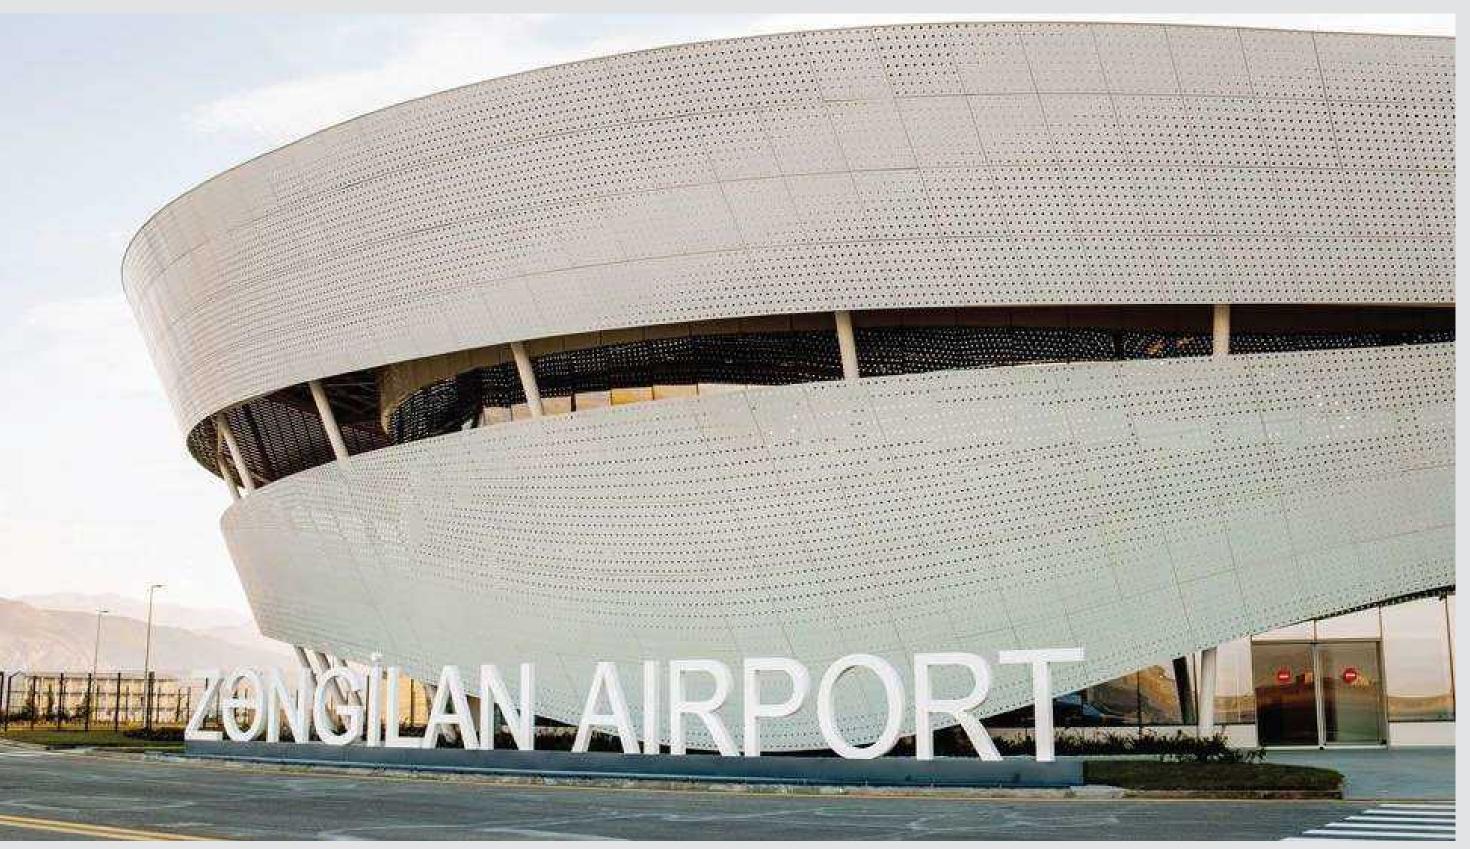

## Zangilan İnternational Airport

Location area: Zangilan, Azerbaijan

Construction Year: 2021-2022

Alufar System: WT-50