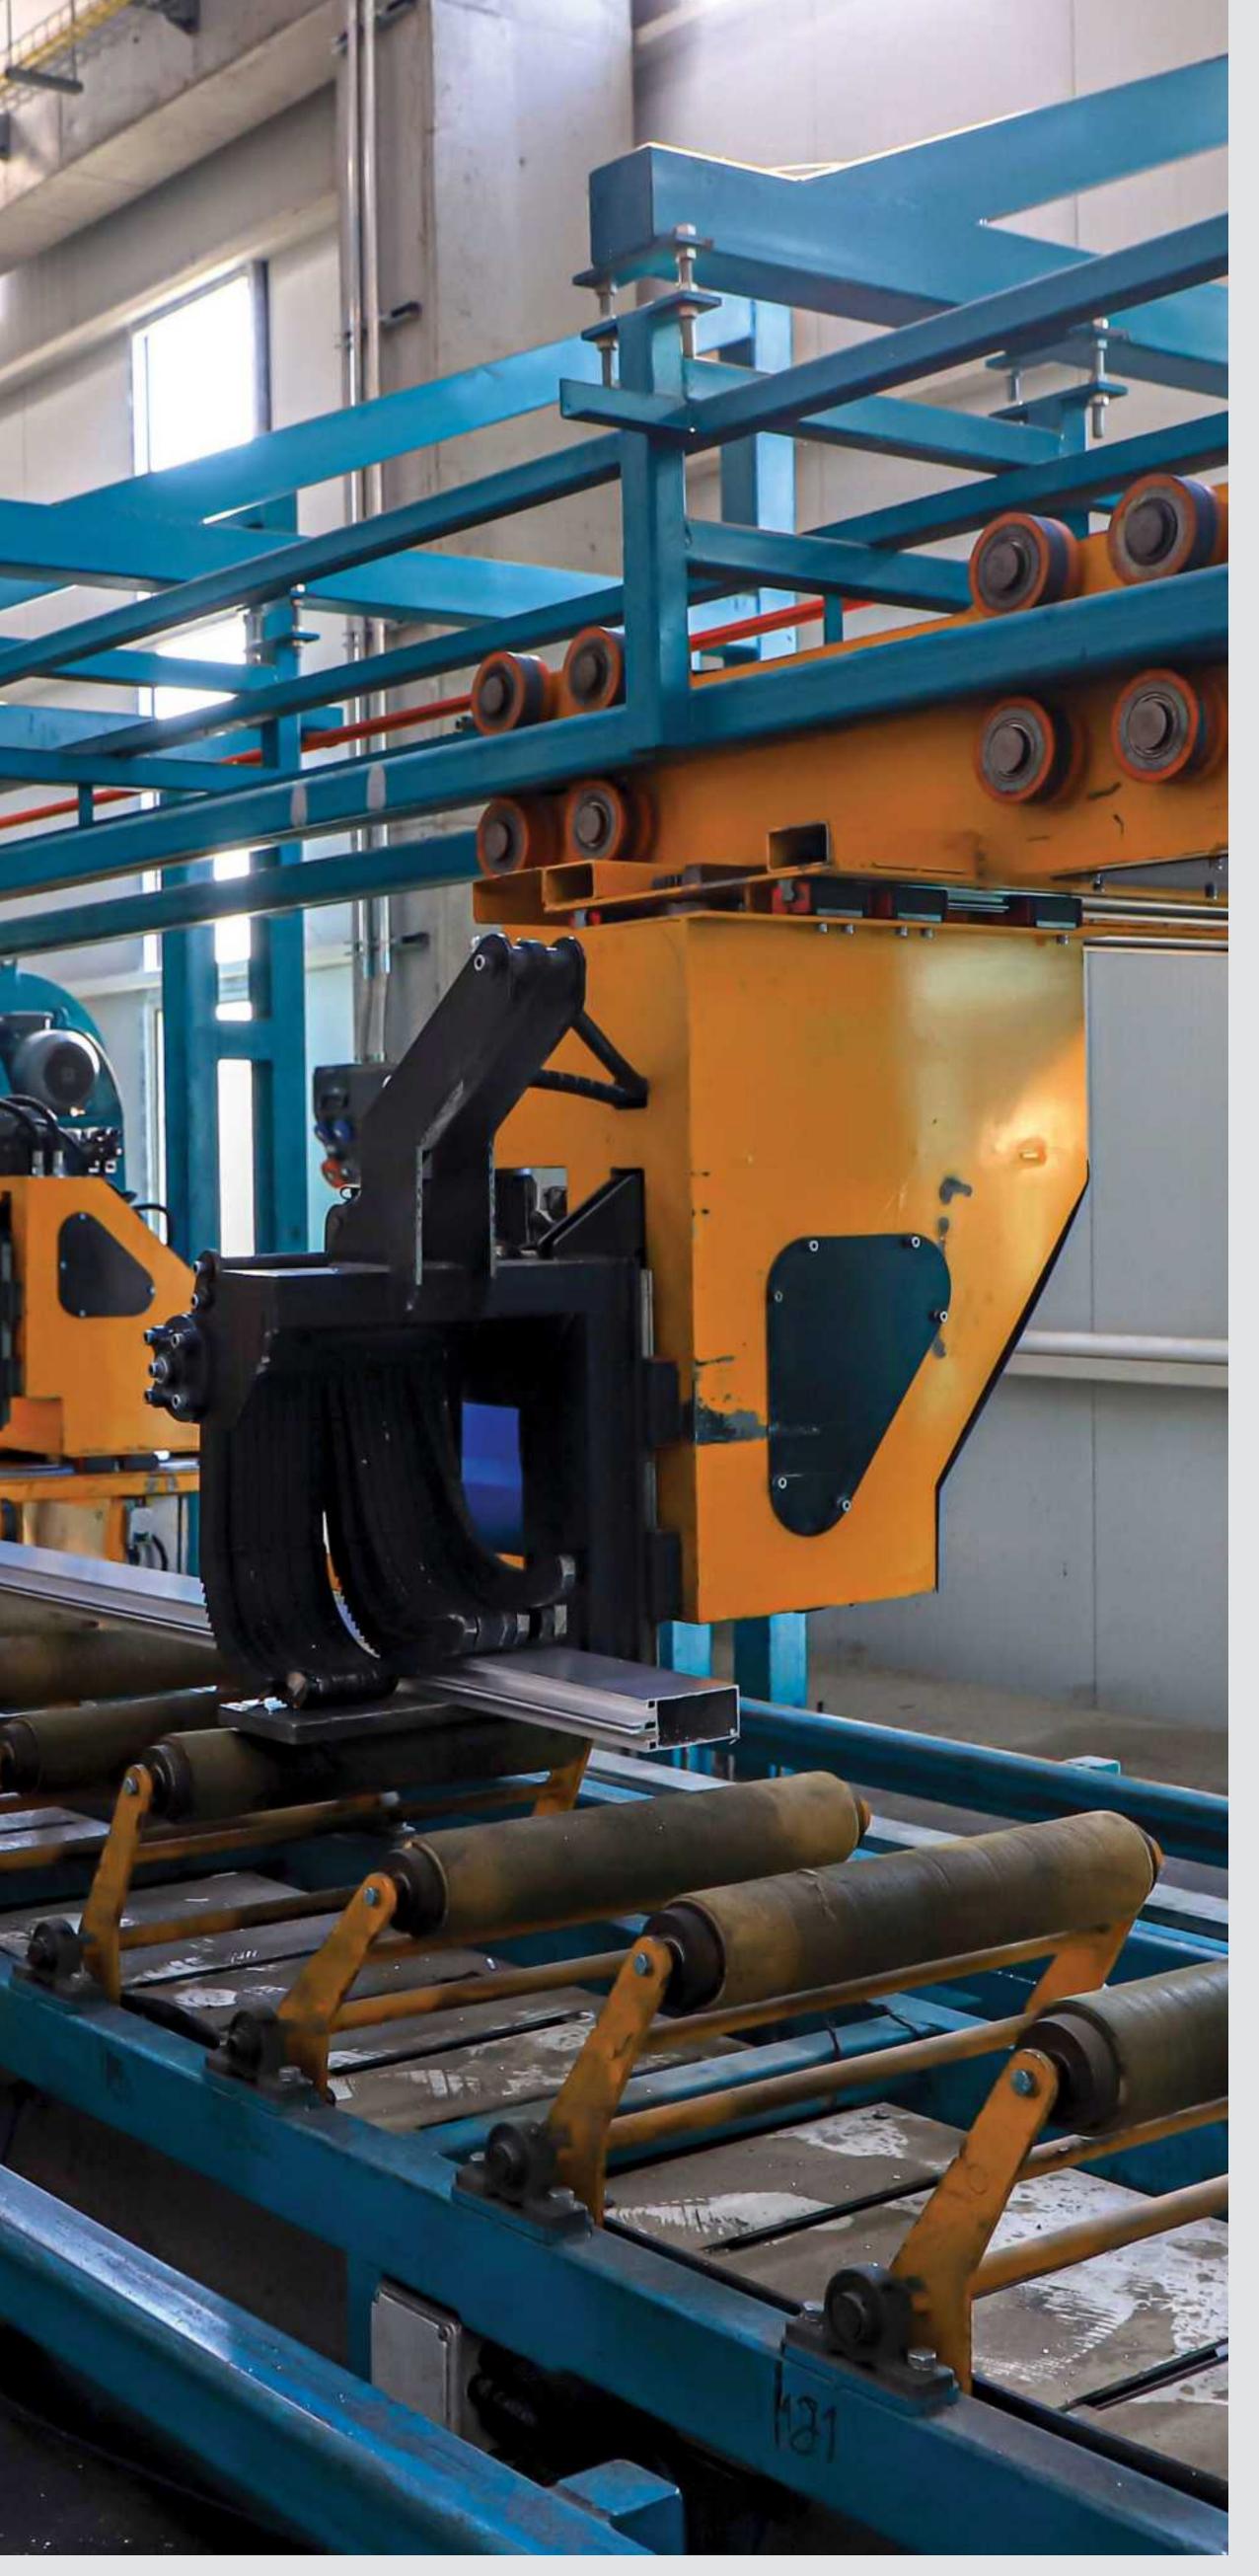

- Machines for manufacturing PVC and polyamide.
- Equipment for drilling and milling aluminum profiles.
- Machines for cutting and bending composite panels.
- Laser and manual cutting tools.
- Powder coating equipment.
- Aluminum profile cutting tools.
- Press machines for assembling window frames.
- Equipment for the production of aluminum profiles.