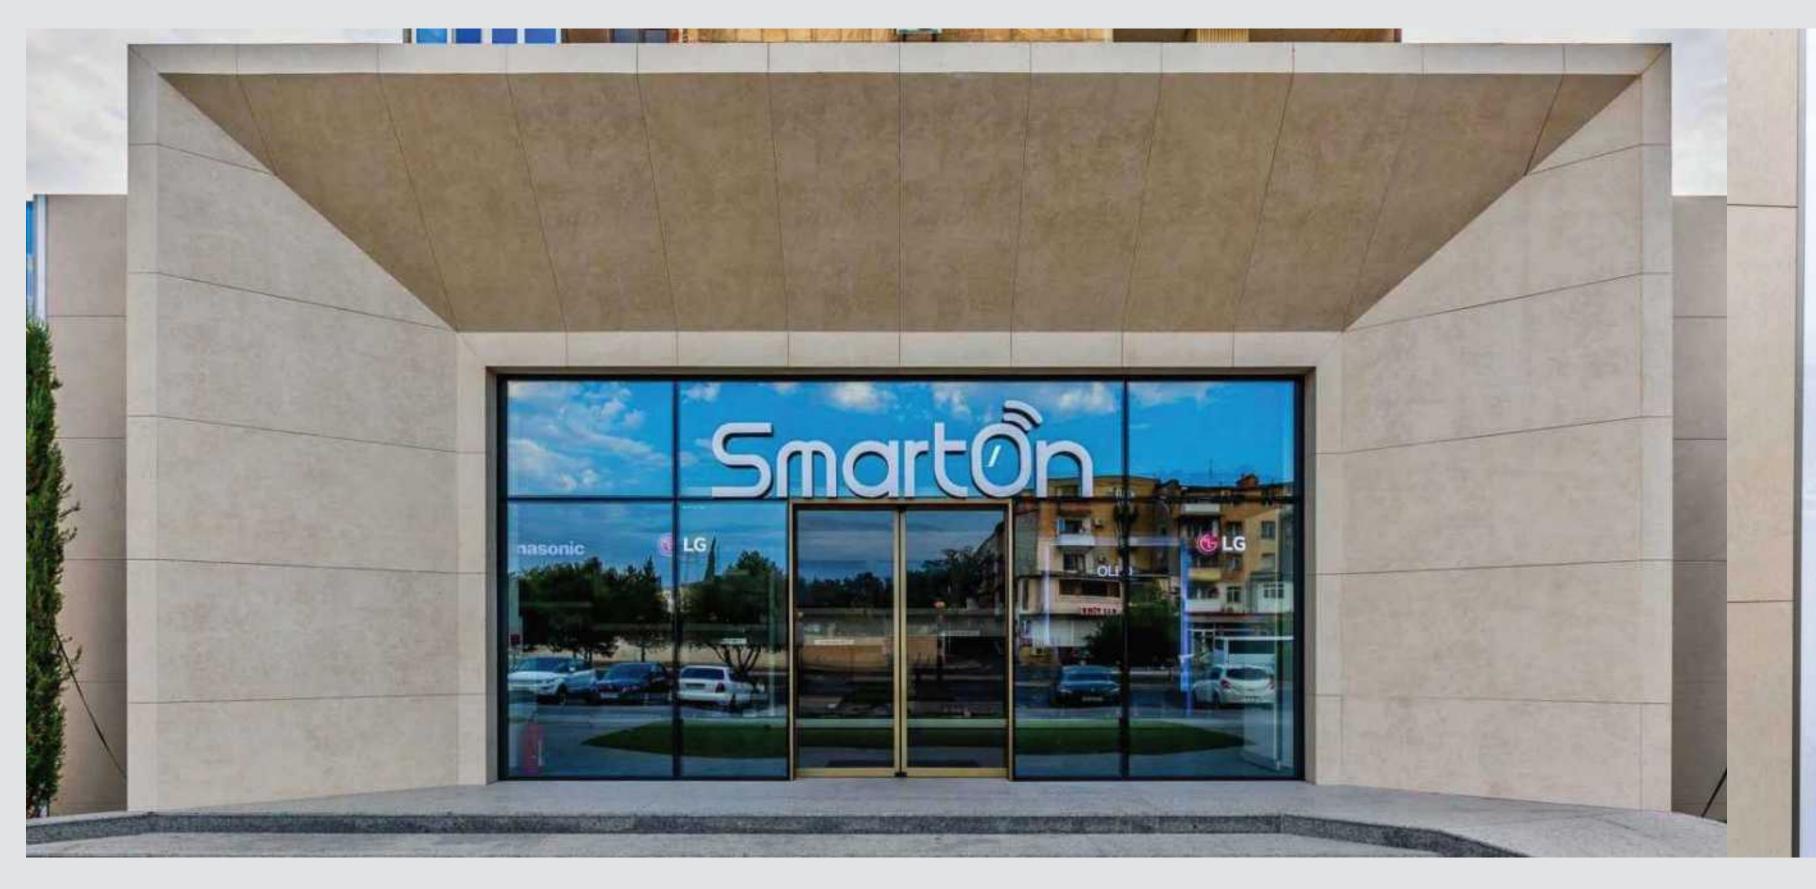

### **Smarton**

Location area: Baku, Azerbaijan

Construction Year:

Alufar System: FT-50