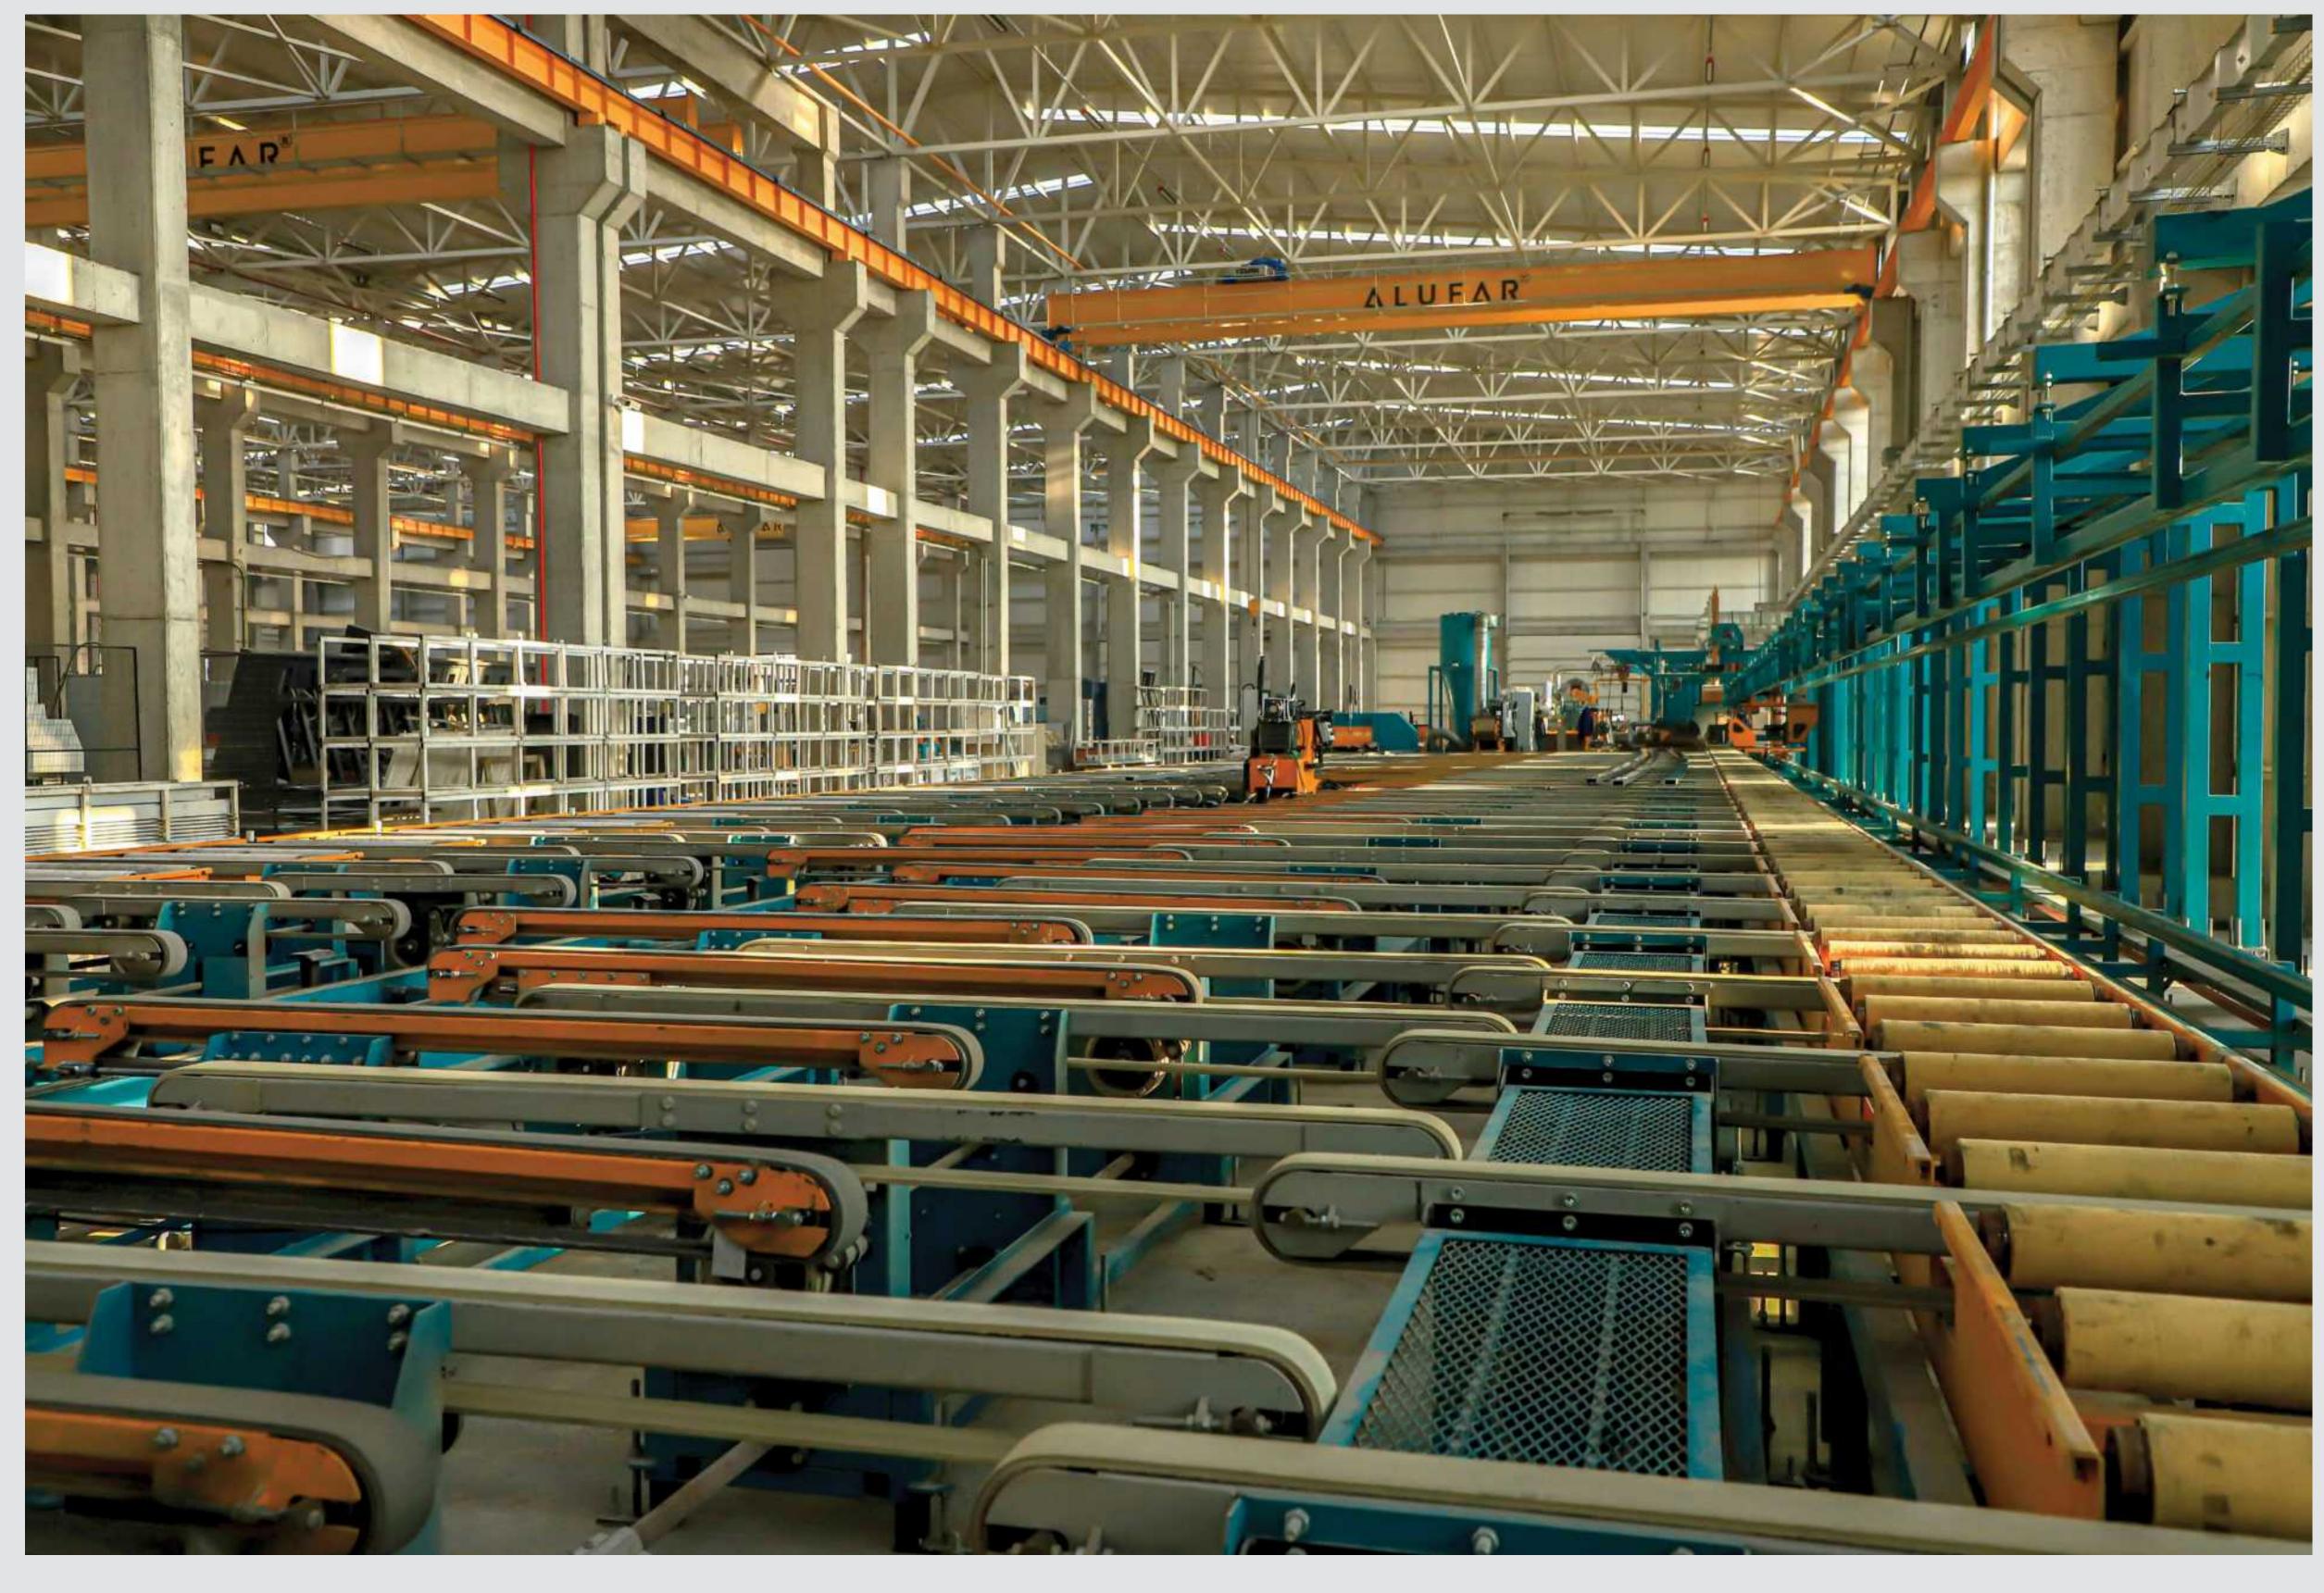

Factory
Presentation

To create innovative solutions using our experience and technological capabilities.

- Machines for manufacturing PVC and polyamide.
- Equipment for drilling and milling aluminum profiles.
- Machines for cutting and bending composite panels.
- Laser and manual cutting tools.
- Powder coating equipment.
- Aluminum profile cutting tools.
- Press machines for assembling window frames.
- Equipment for the production of aluminum profiles.

# ALUMINUM PROFILE PRODUCTION:

25.600 tons/year

PAINTING OUTPUT:

3.000 tons/year

PVC AND POLYAMIDE PRODUCTION:

7.200 tons/year