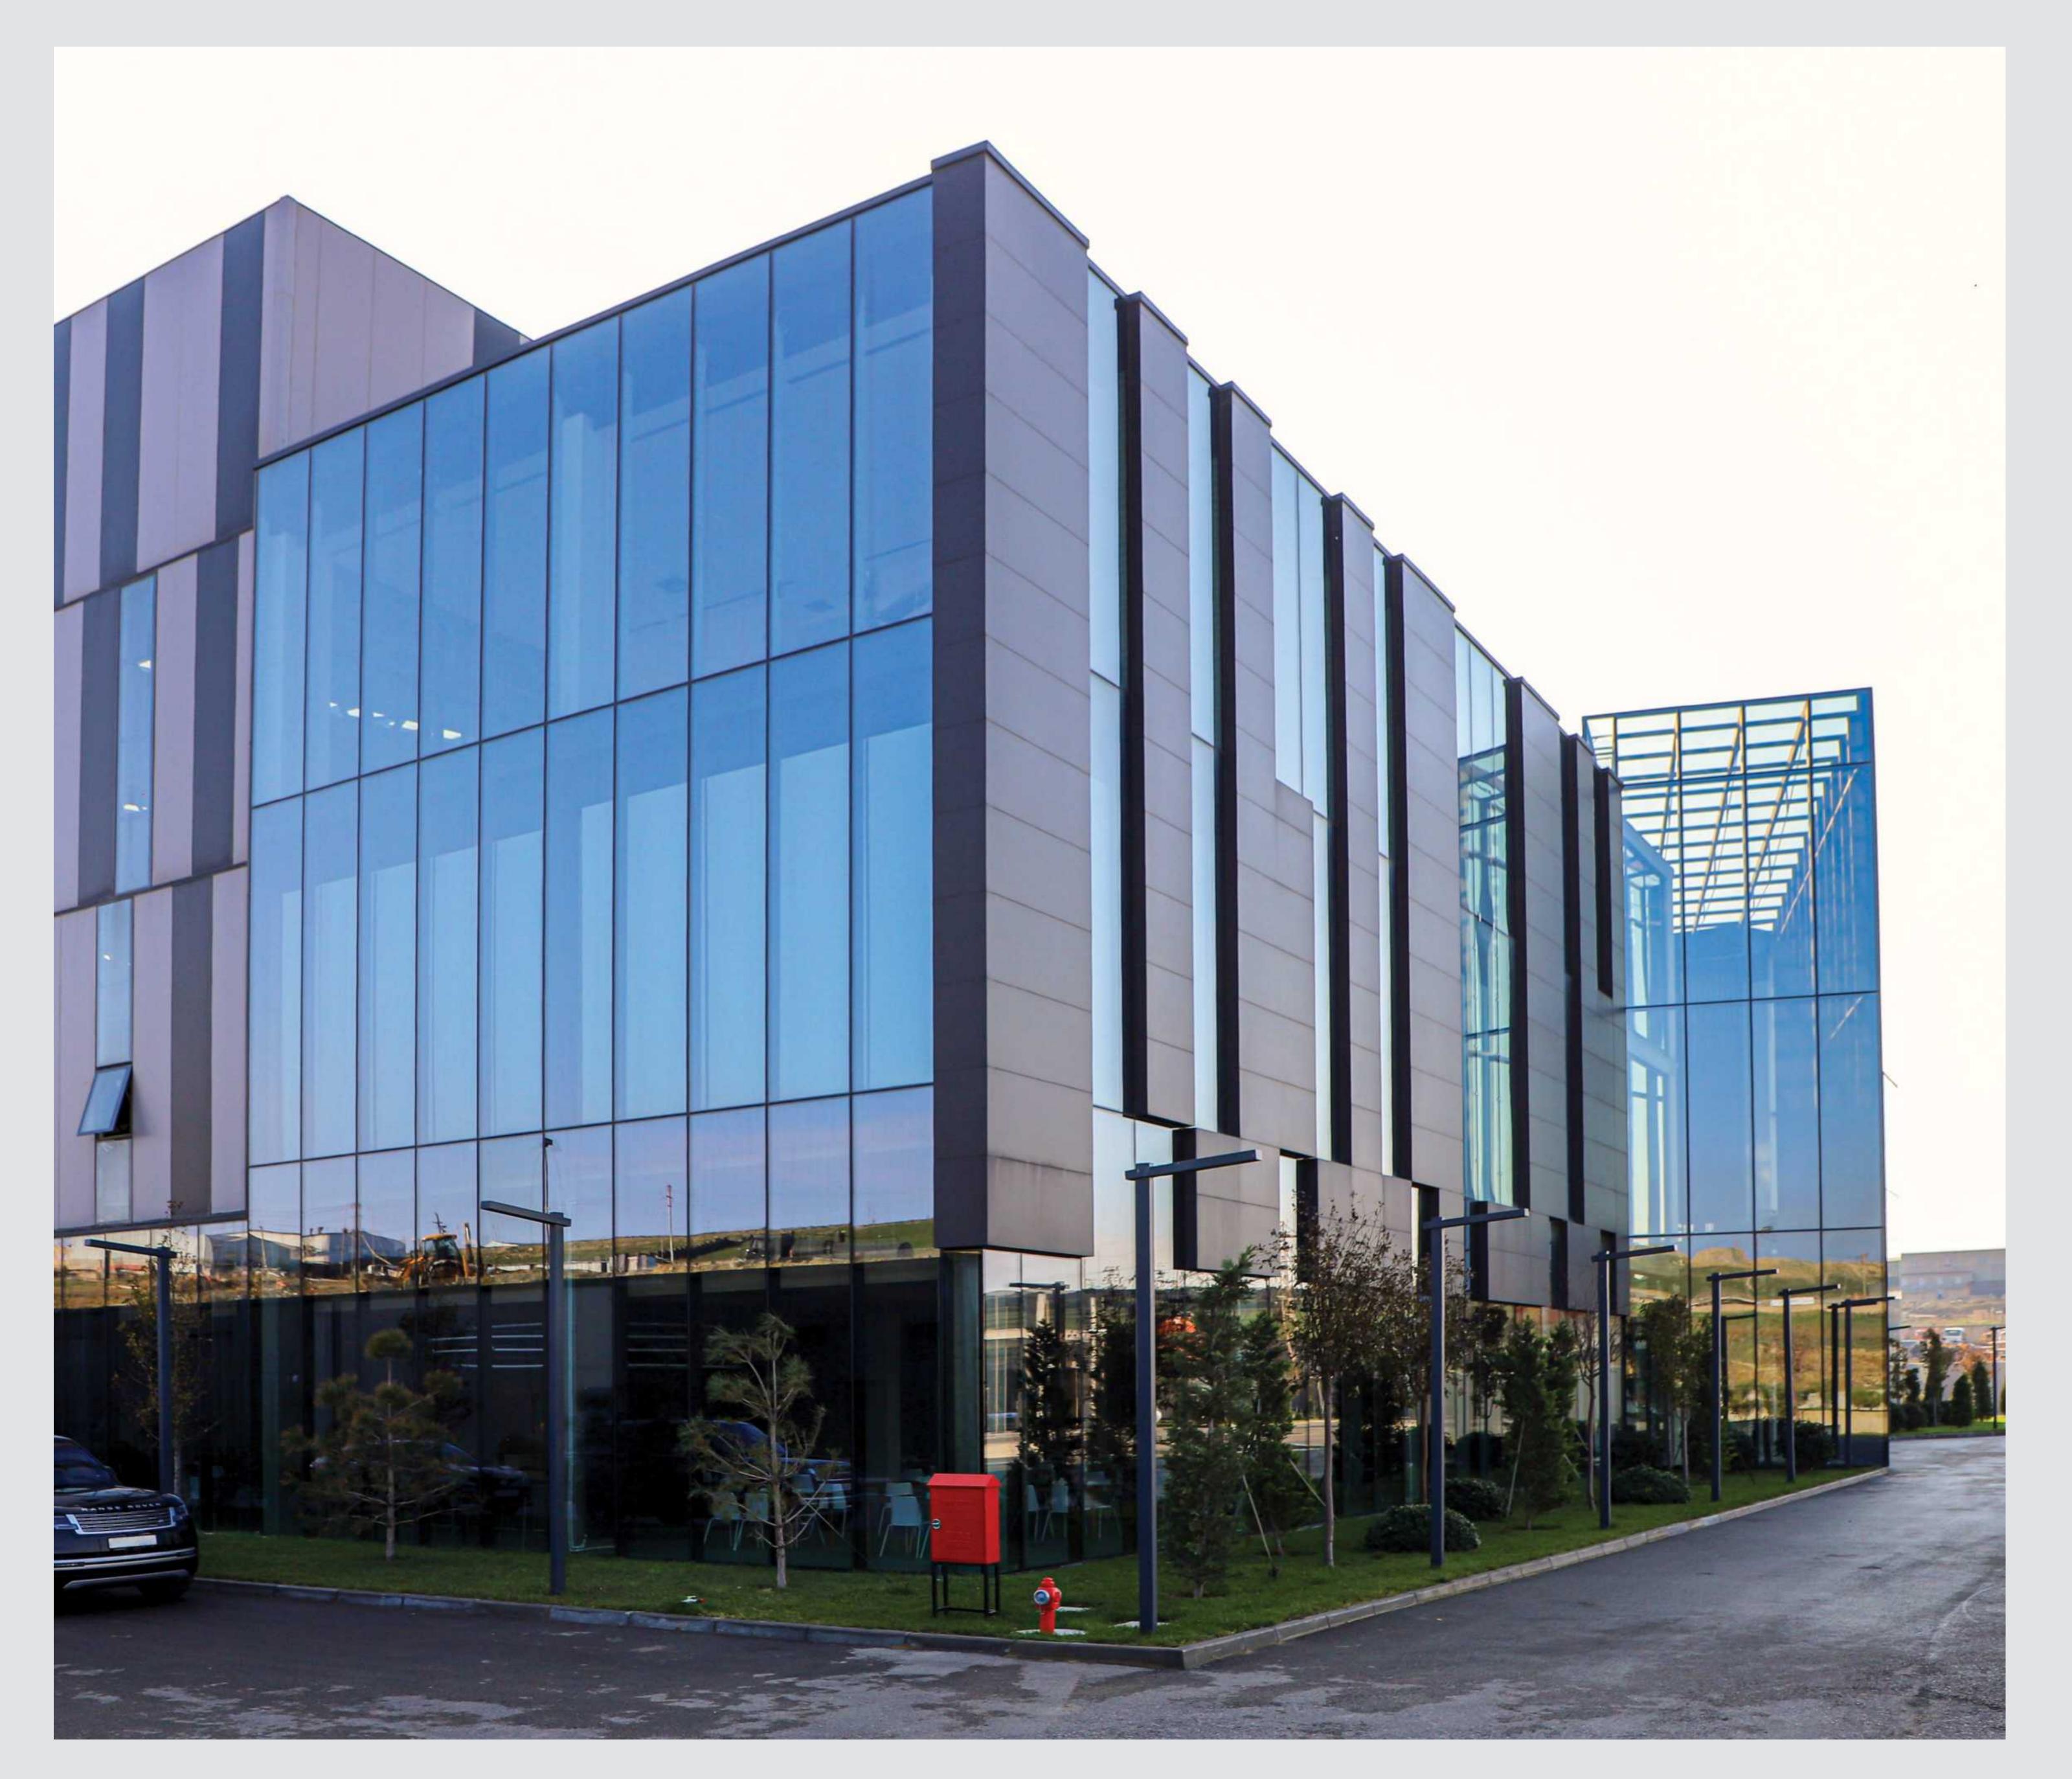

### **Smarton**

Location area: Baku, Azerbaijan

Construction Year:

Alufar System: FT-50