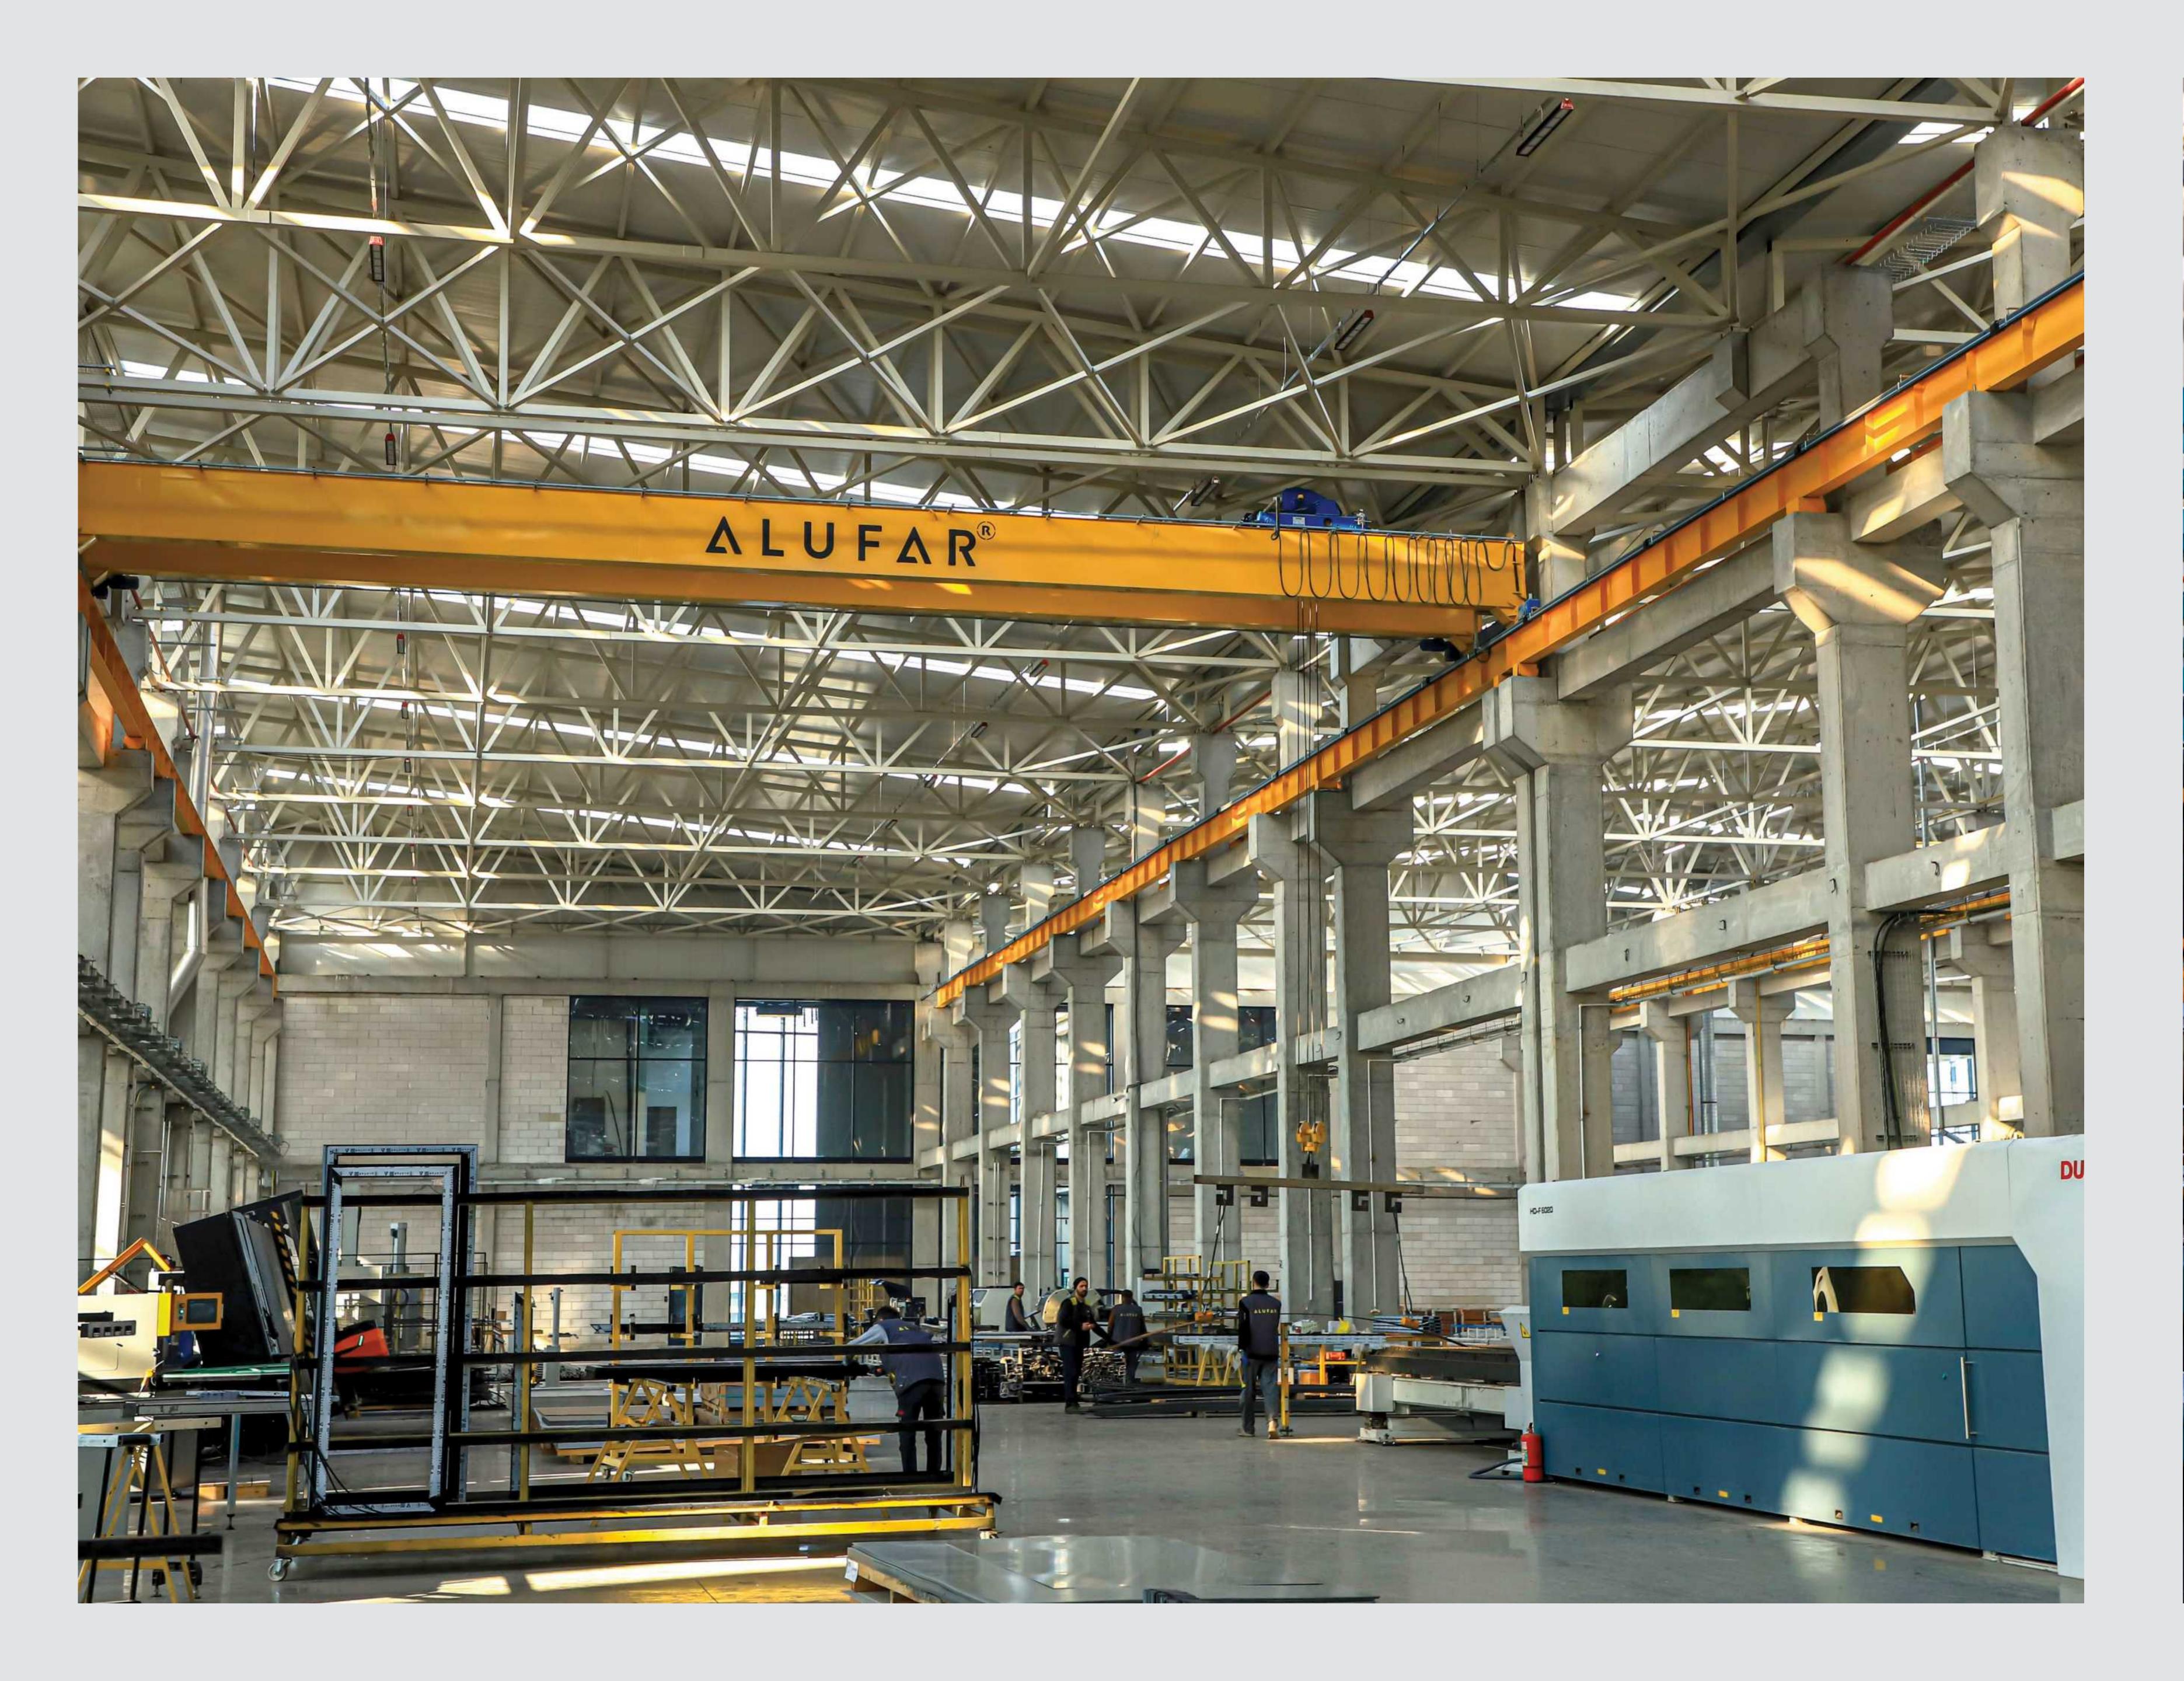

- Machines for manufacturing PVC and polyamide.
- Equipment for drilling and milling aluminum profiles.
- Machines for cutting and bending composite panels.
- Laser and manual cutting tools.
- Powder coating equipment.
- Aluminum profile cutting tools.
- Press machines for assembling window frames.
- Equipment for the production of aluminum profiles.

# ALUMINUM PROFILE PRODUCTION:

25.600 tons/year

PAINTING OUTPUT:

3.000 tons/year

PVC AND POLYAMIDE PRODUCTION:

7.200 tons/year