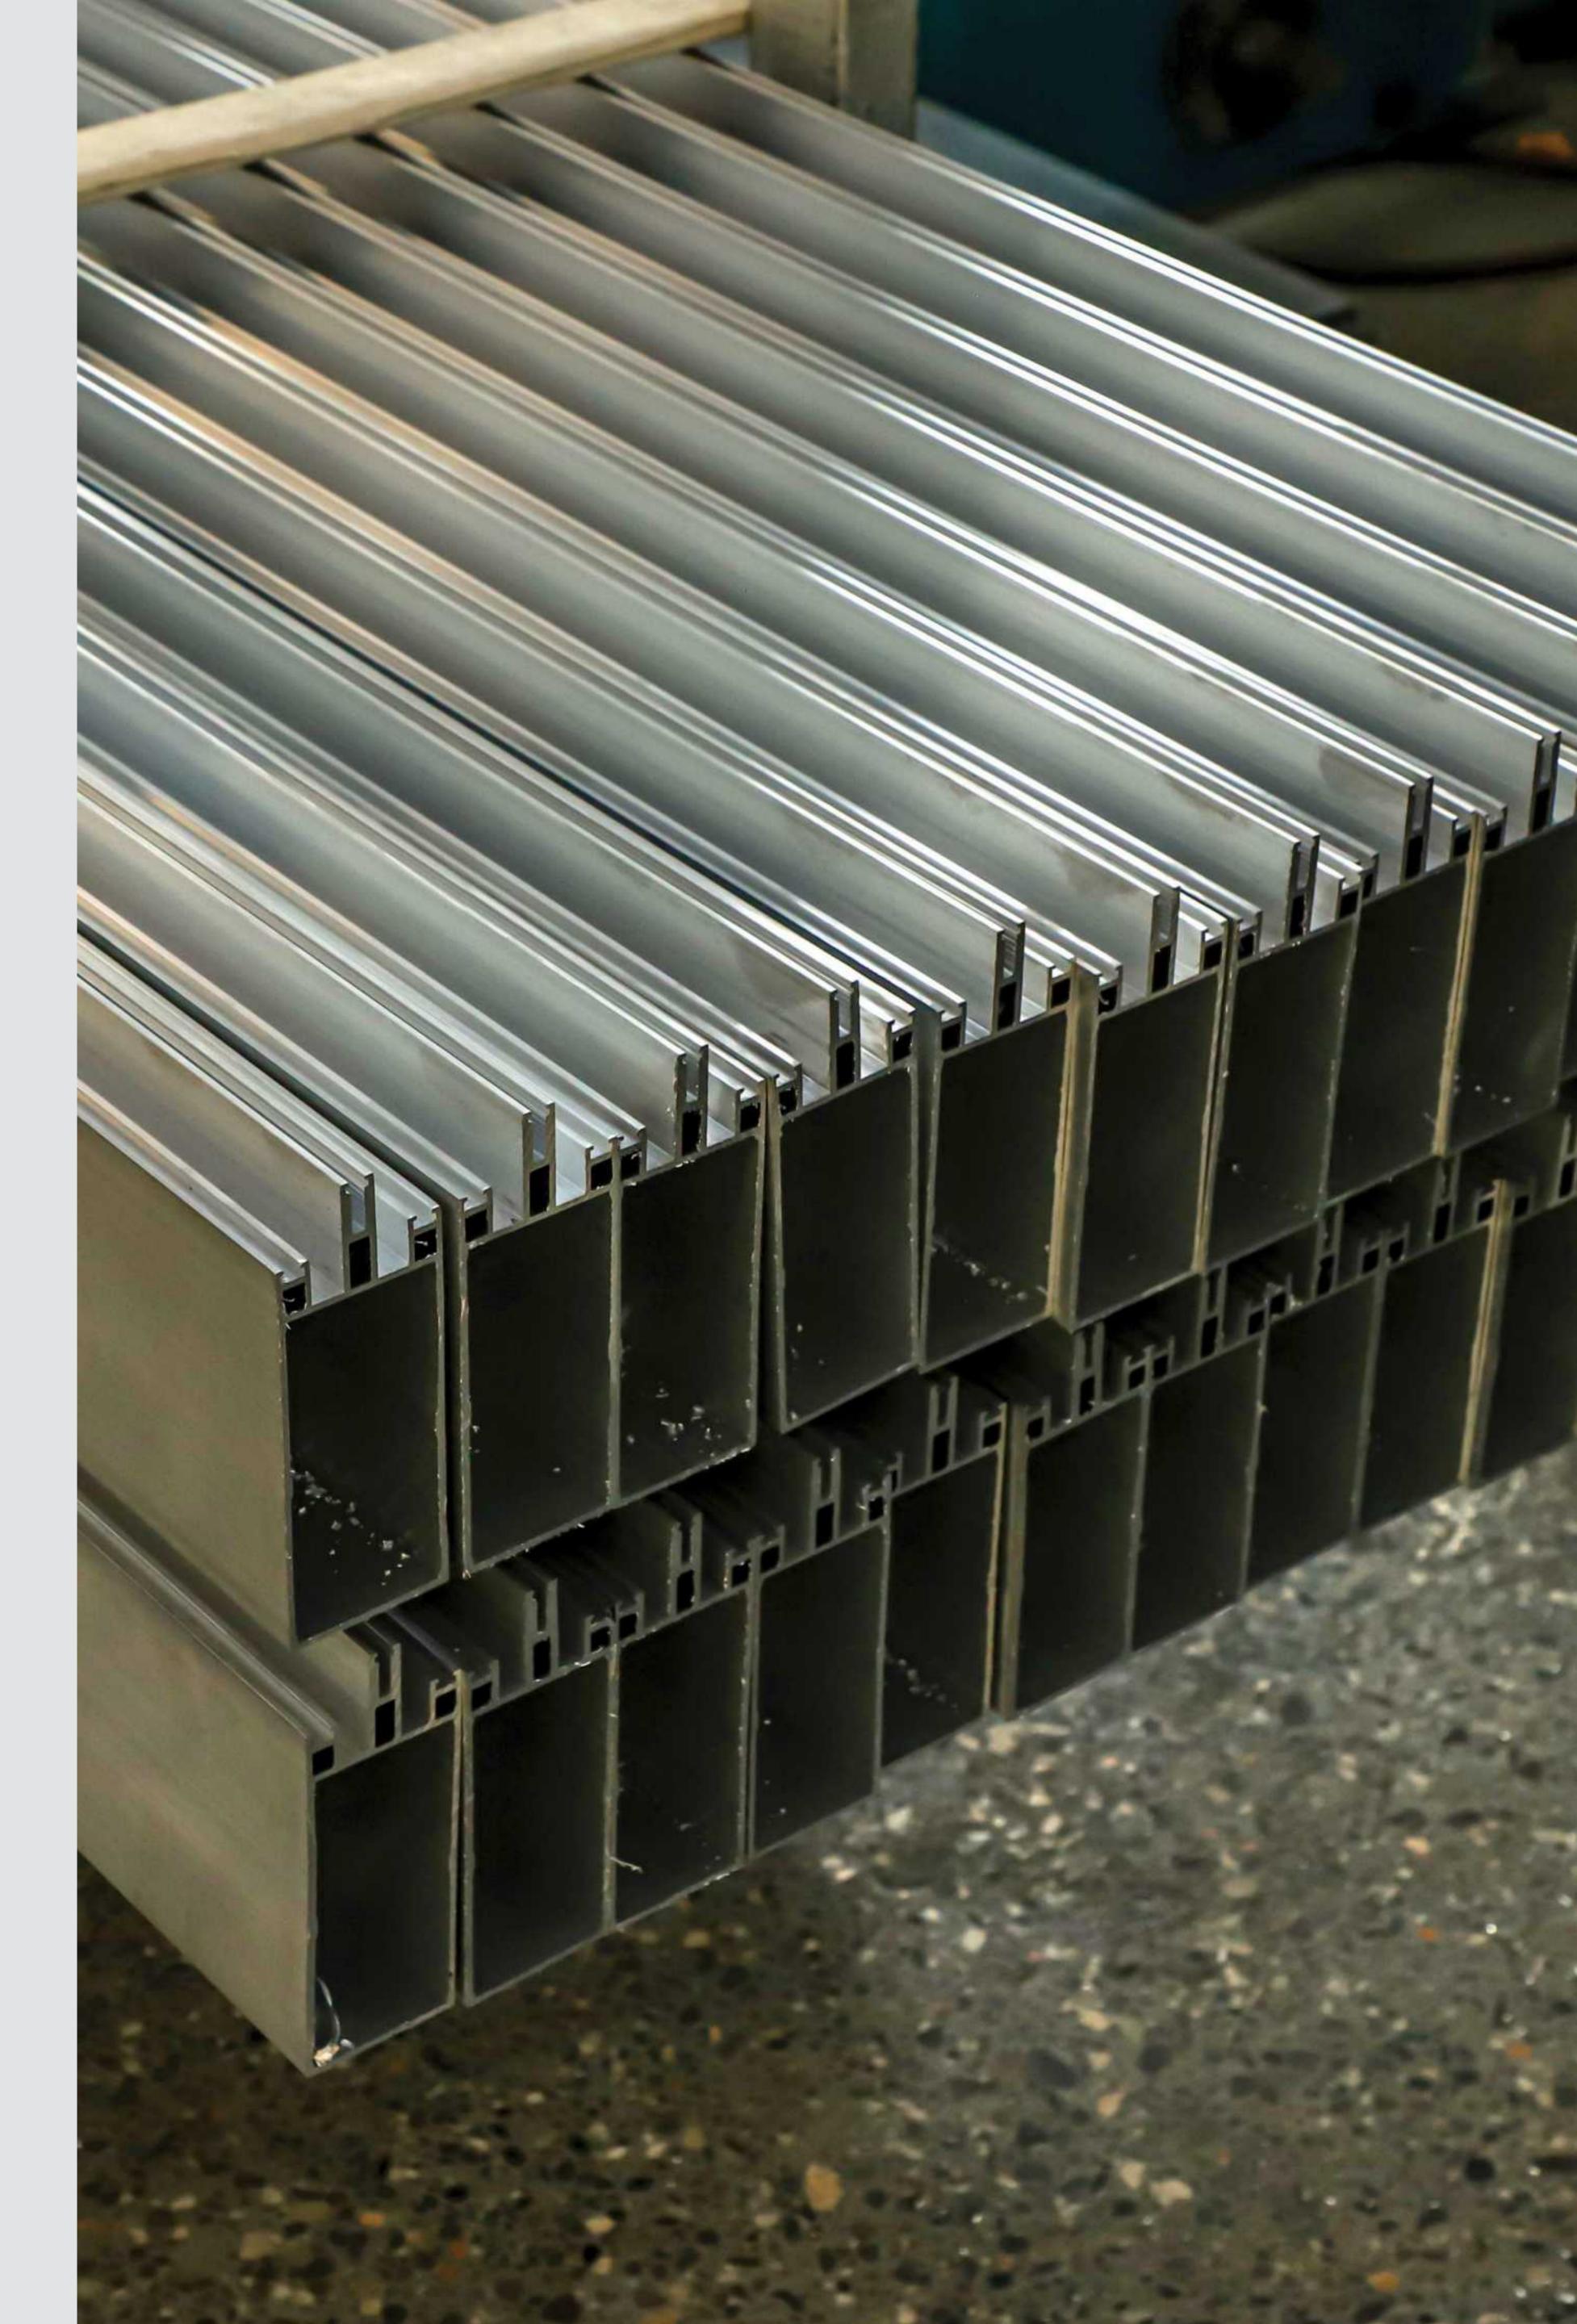

#### **ALUMINUM SYSTEMS:**

- Production and processing of aluminum profiles for facade systems.
- Production and processing of aluminum profiles for windows, doors, and blinds (Sliding systems HBSB).
- Production and processing of aluminum railing systems.
- General processing of aluminum systems.

# ALUMINUM PROFILE PRODUCTION:

25.600 tons/year

PAINTING OUTPUT:

3.000 tons/year

PVC AND POLYAMIDE PRODUCTION:

7.200 tons/year