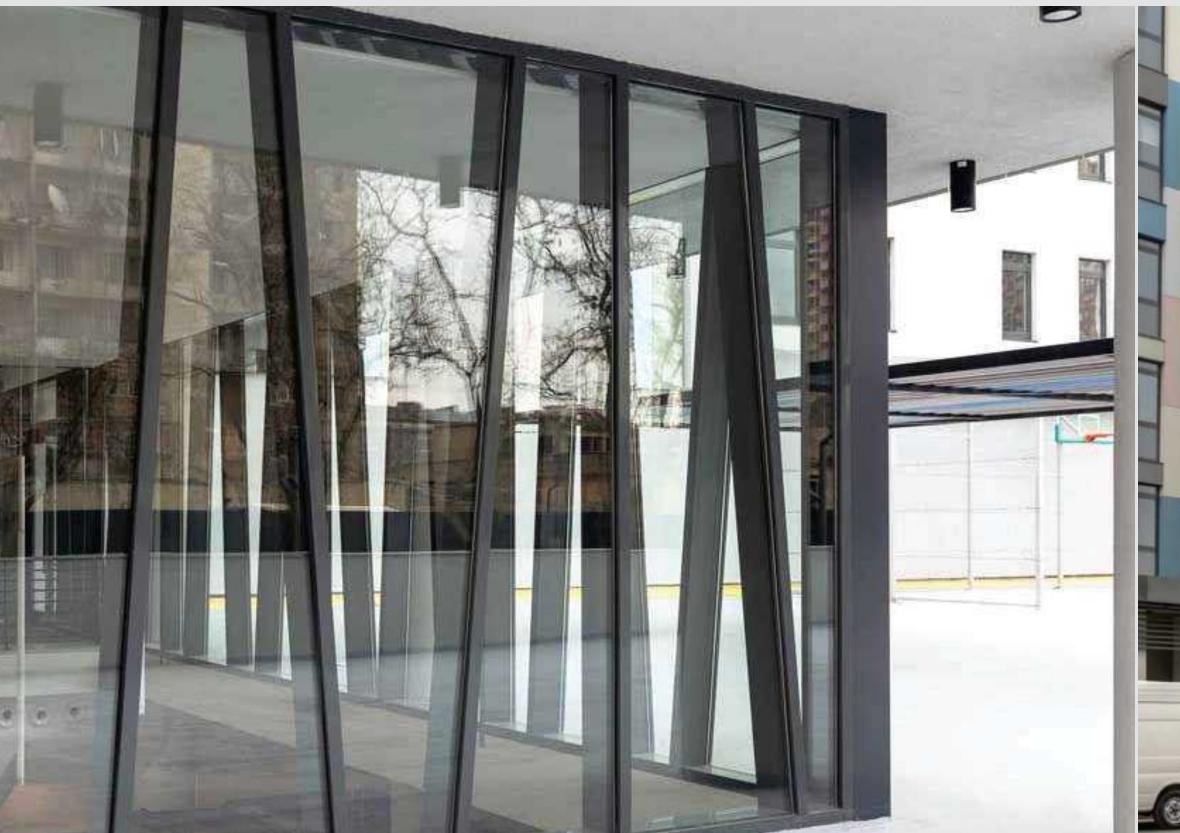

## Univerium Student Dormitory

Location area: Baku, Azerbaijan

Construction Year: 2018-2019

Alufar System: WT-60, HST-60