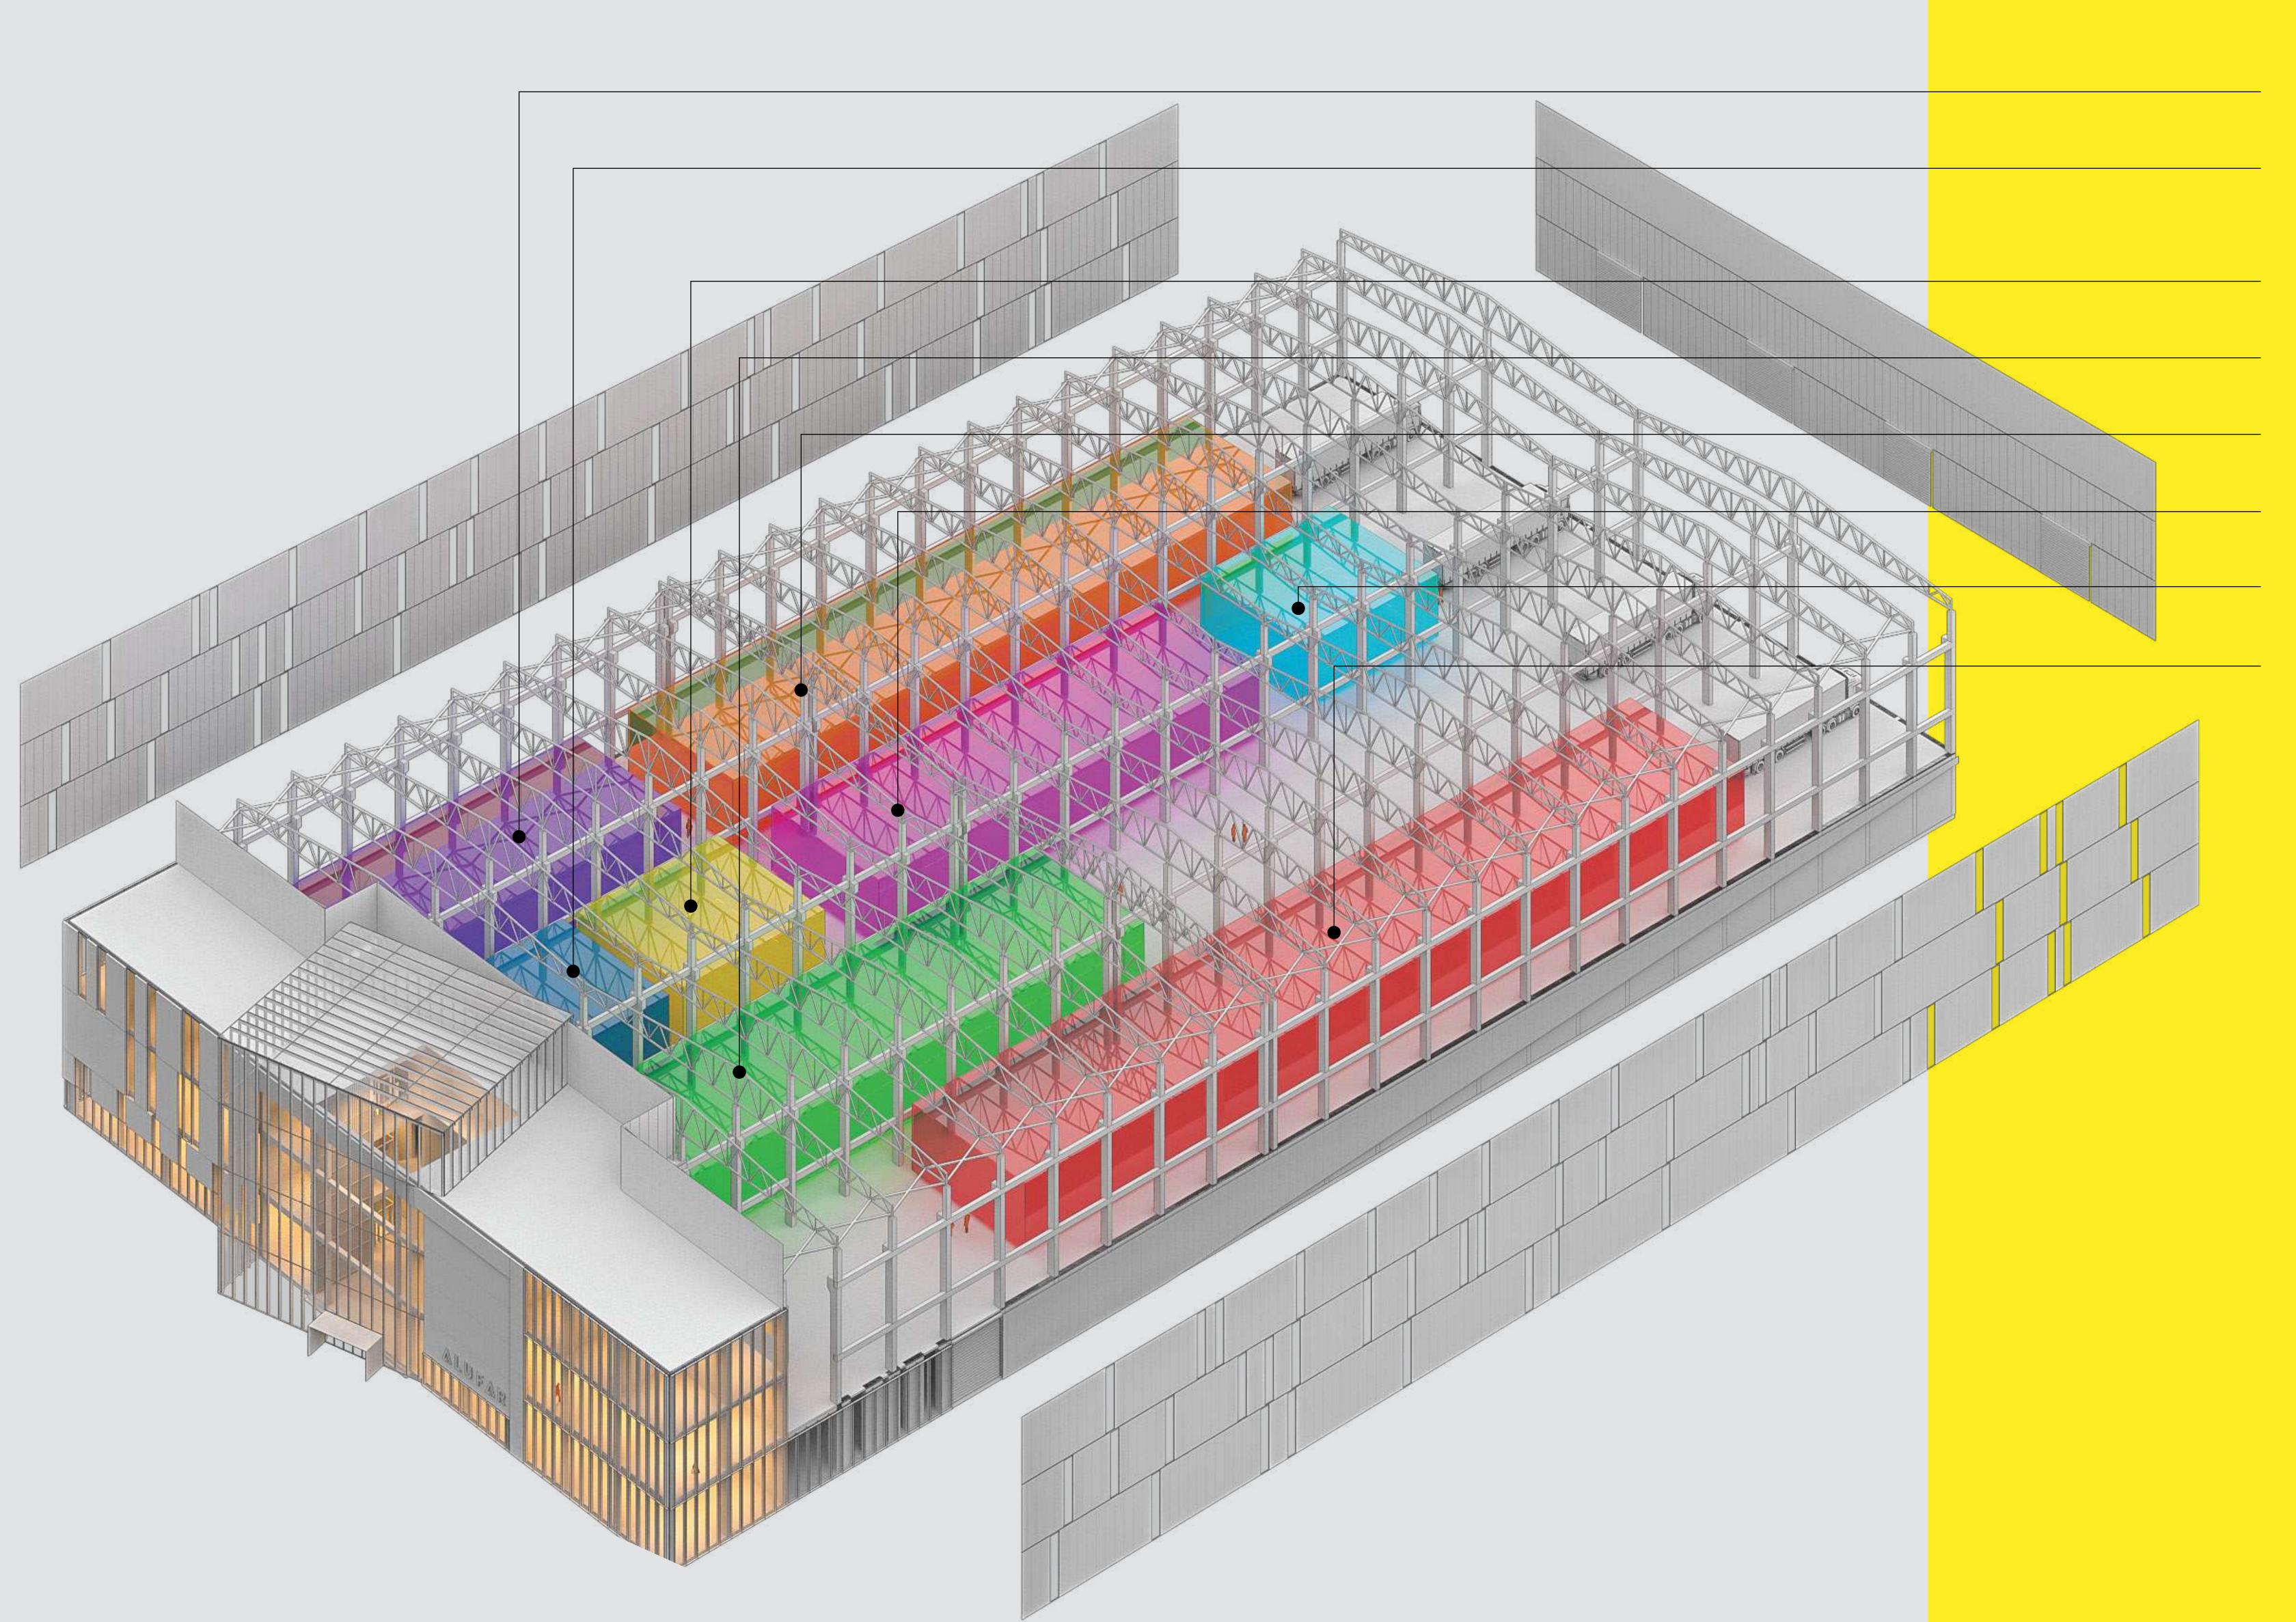

- Machines for manufacturing PVC and polyamide.
- Equipment for drilling and milling aluminum profiles.
- Machines for cutting and bending composite panels.
- Laser and manual cutting tools.
- Powder coating equipment.
- Aluminum profile cutting tools.
- Press machines for assembling window frames.
- Equipment for the production of aluminum profiles.

# ALUMINUM PROFILE PRODUCTION:

25.600 tons/year

PAINTING OUTPUT:

3.000 tons/year

PVC AND POLYAMIDE PRODUCTION:

7.200 tons/year