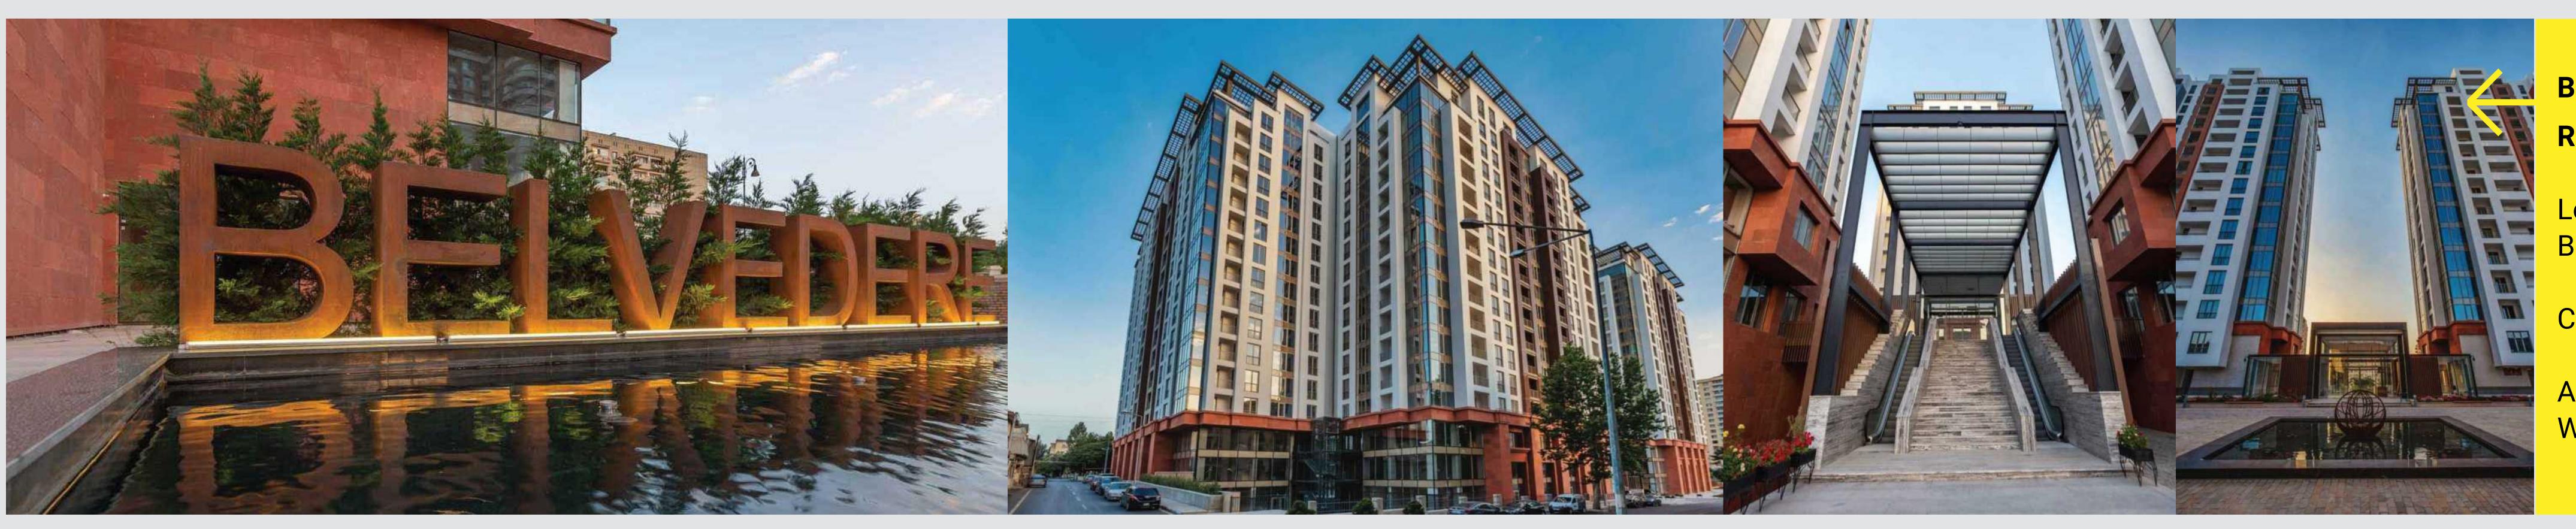

## Belvedere Residential Building

Location area: Baku, Azerbaijan

Construction Year:

Alufar System: WT-70, FT-50