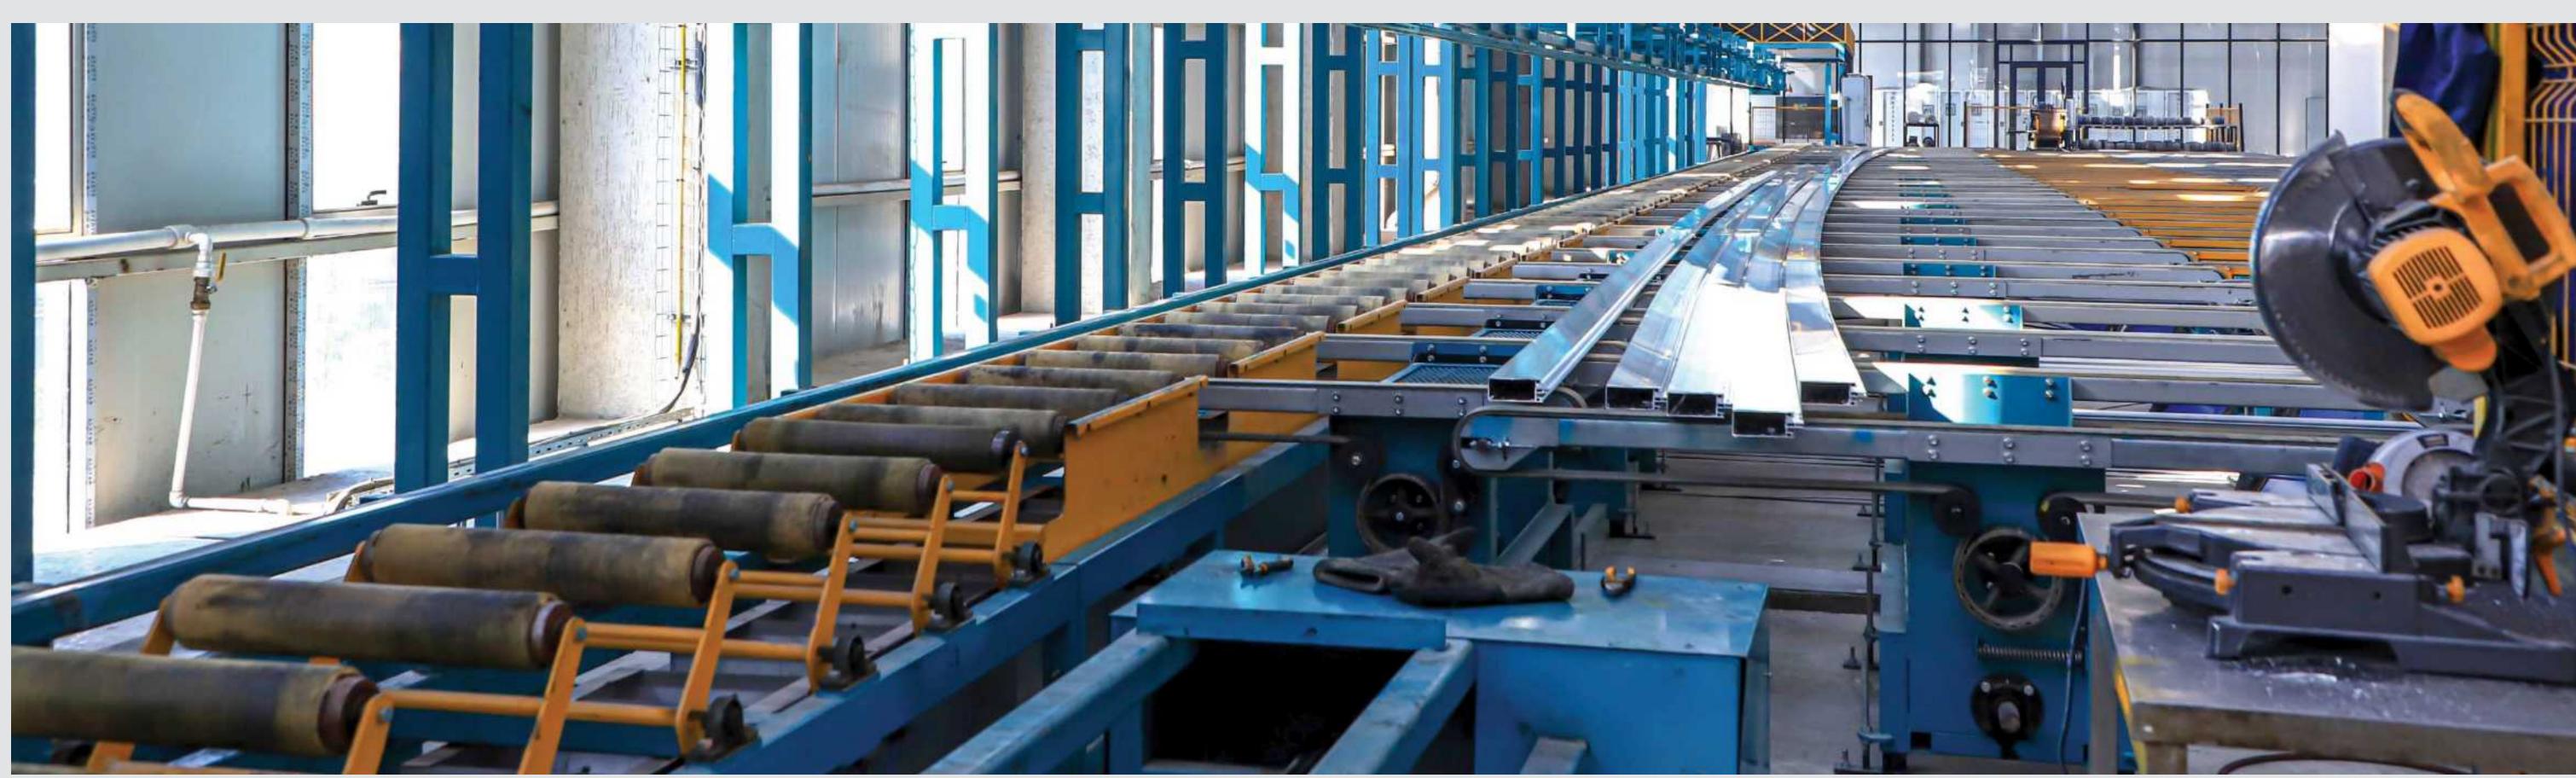

- Machines for manufacturing PVC and polyamide.
- Equipment for drilling and milling aluminum profiles.
- Machines for cutting and bending composite panels.
- Laser and manual cutting tools.
- Powder coating equipment.
- Aluminum profile cutting tools.
- Press machines for assembling window frames.
- Equipment for the production of aluminum profiles.

# ALUMINUM PROFILE PRODUCTION:

25.600 tons/year

PAINTING OUTPUT:

3.000 tons/year

PVC AND POLYAMIDE PRODUCTION:

7.200 tons/year