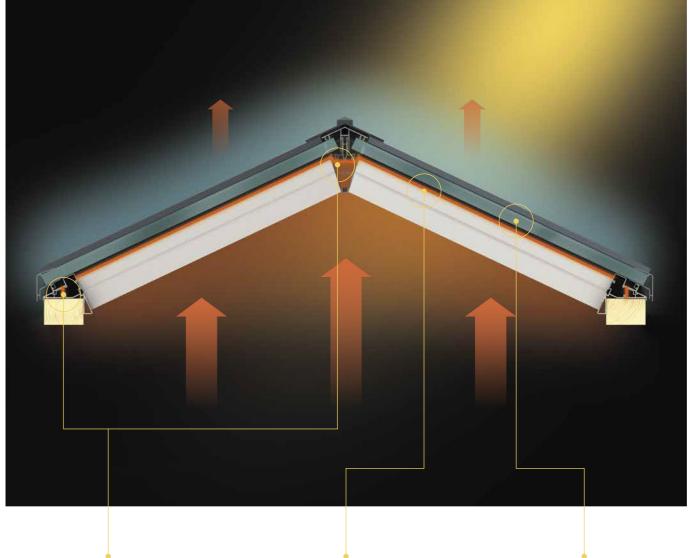

#### Innovative thermally broken system

Every element of the Guardian Roof Lantern has been engineered to ensure that innovative thermal break technology is applied so that external and internal aluminum sections have an insulated barrier.

The result is a thermally efficient lantern that maintains the cool in the summer and the internal heat in the winter.

#### Exceptional all-round thermal performance

The combination of innovative thermal break technology, high performance glazing and the proprietary GUARD-Lock technology enables the Guardian Roof Lantern to be one of the most thermally efficient roof lanterns on the market.