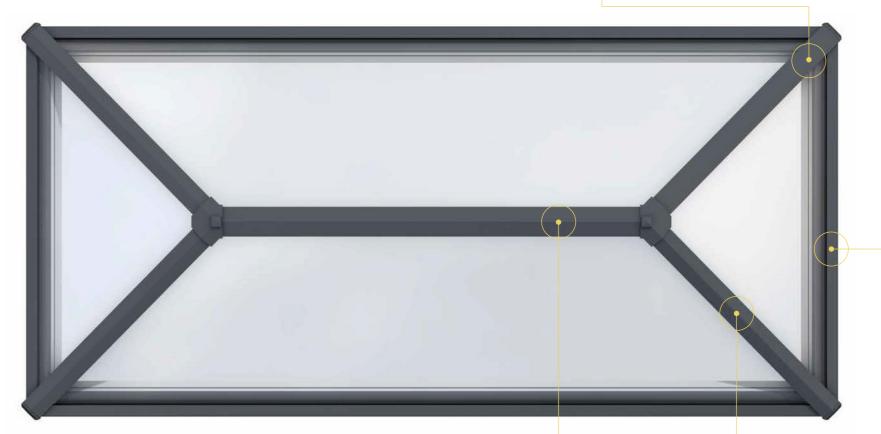

## Minimalist design that's built to last

Nothing creates a feeling of living space like an unspoilt view of the sky above. The minimalist, slimline 4-bar design used on all Guardian Roof Lanterns ensures unhindered views and unbounded daylight.

You'll immediately notice classic clean

Maximum

visibility at scale

The Guardian Roof Lantern is

available in two standard styles and can be scaled to bespoke sizes with only 4 bars, ensuring maximum visibility whilst maintaining the elegant and stylish design. All lanterns are set to a pitch of 25°.