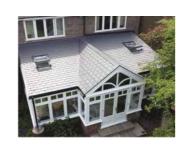

#### Guardian Warm Roof - solid

#### conservatory roof system

Creating a comfortable living space with the Guardian Warm Roof System. The most efficient conservatory roof replacement on the market, the Guardian Warm Roof dramatically transforms your conservatory into an ambient, much needed space that can be used daily, all year round.

- A revolutionary step forward in home improvement.
- High performance, lightweight roof system designed to replace your existing glass or polycarbonate roof.
- Fully tested and approved to all thermal and structural standards.
- Suitable for existing and new build conservatories.