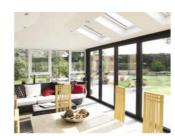

#### Guardian Warm Roof - solid

#### conservatory roof system

Creating a comfortable living space with the Guardian Warm Roof System. The most efficient conservatory roof replacement on the market, the Guardian Warm Roof dramatically transforms your conservatory into an ambient, much needed space that can be used daily, all year round.

- A revolutionary step forward in home improvement.
- High performance, lightweight roof system designed to replace your existing glass or polycarbonate roof.
- Fully tested and approved to all thermal and structural standards.
- Suitable for existing and new build conservatories.