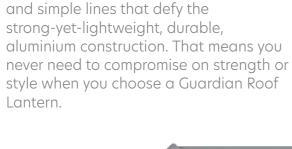

Sleek and elegant in design, our Roof Lantern has been innovatively designed to maximise visibility with slimline rafters. GUARD-Lock technology maximises the security and thermal performance of the lantern as well as aiding efficient installation.

- Minimalist design for maximum natural light - ultra-thin 12mm 'V' profile.
- Strong, light and robust.
  Machine-finished aluminium inside and out
- A flexible and scalable configuration with only four bars up to 2.4 x 3 metres\*.
- Excellent thermal performance achieving a U-Value as low as 0.6 W/m<sub>2</sub>K
- GUARD-Lock technology for security, thermal performance and efficient installation.
- Double and triple-glazed options for incredible sound proofing.
- Available in 3 standard colours with bespoke options available.

## Minimalist design that's built to last

Nothing creates a feeling of living space like an unspoilt view of the sky above. The minimalist, slimline 4-bar design used on all Guardian Roof Lanterns ensures unhindered views and unbounded daylight.

You'll immediately notice classic clean

Maximum

visibility at scale

The Guardian Roof Lantern is

available in two standard styles and can be scaled to bespoke sizes with only 4 bars, ensuring maximum visibility whilst maintaining the elegant and stylish design. All lanterns are set to a pitch of 25°.