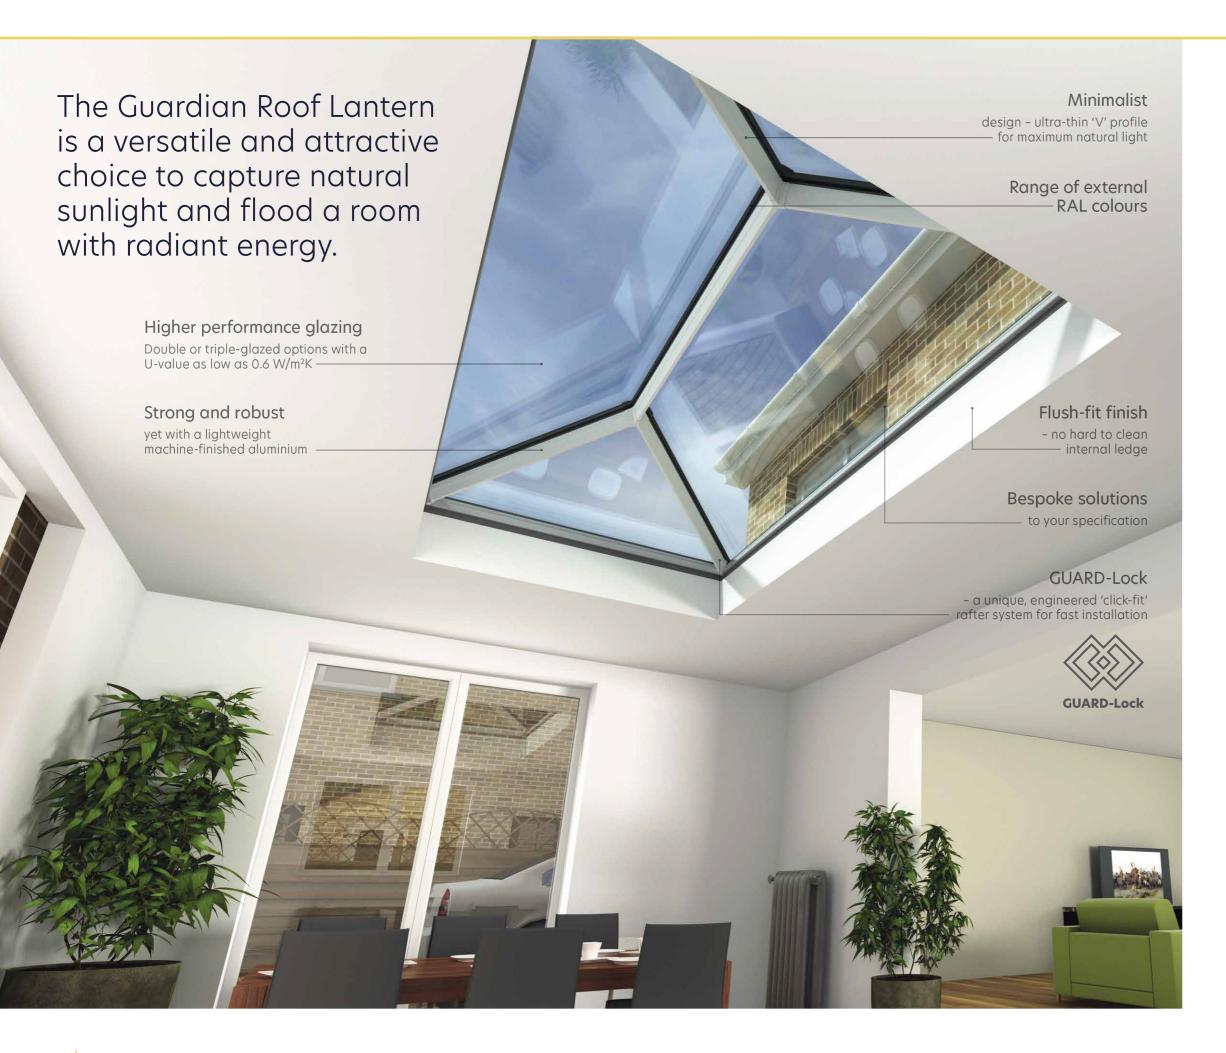

Sleek and elegant in design, our Roof Lantern has been innovatively designed to maximise visibility with slimline rafters. GUARD-Lock technology maximises the security and thermal performance of the lantern as well as aiding efficient installation.

- Minimalist design for maximum natural light - ultra-thin 12mm 'V' profile.
- Strong, light and robust.
  Machine-finished aluminium inside and out
- A flexible and scalable configuration with only four bars up to 2.4 x 3 metres\*.
- Excellent thermal performance achieving a U-Value as low as 0.6 W/m<sub>2</sub>K
- GUARD-Lock technology for security, thermal performance and efficient installation.
- Double and triple-glazed options for incredible sound proofing.
- Available in 3 standard colours with bespoke options available.

# GUARD-Lock - for strength and security

GUARD-Lock technology is proprietary technology engineered to ensure that the Guardian Roof Lantern achieves benchmark levels of strength and thermal performance. The technology also allows for a reduced number of parts which aids installation and enhances security.

**Strength:** A unique 'click-fit' rafter system not only allows for ease of installation but it also provides immense strength throughout the Roof Lantern.

Designed with fewer bars and resulting in fewer joints, the Guardian Roof Lantern is one of the strongest lanterns on the market.

**Security:** A uniquely designed glazing enclosure creates a highly secure glass lock and is enhanced with anti-tamper rafter screws.

Thermal Performance: Not only is thermal performance enhanced by the double glazed acoustic dampening glass, but also by the combination of the 'click-fit' rafters, secure glazing enclosure and the top cap. Combined, the Guardian Roof Lantern is one of the most thermal efficient roof lanterns on the market.

Roof Lantern security is further enhanced with an immovable top cap which is easy to install but impossible to remove.

4 guardian building systems.co.uk