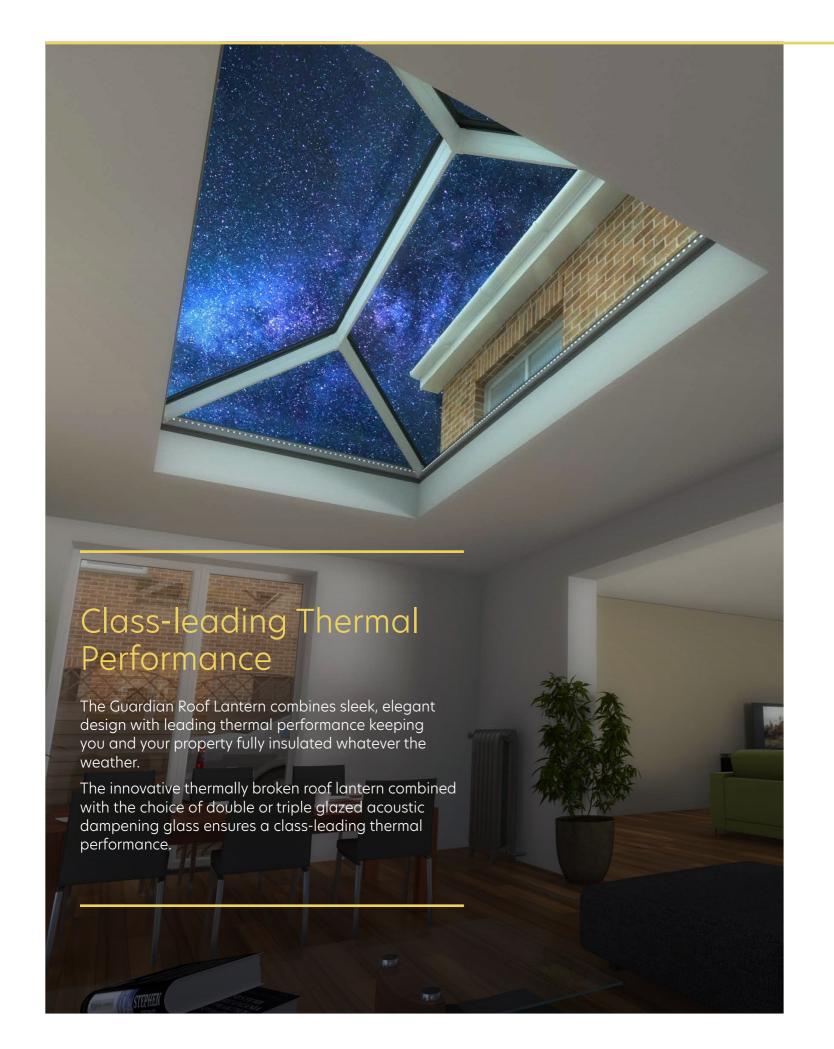

# Roof Lantern

Innovative, contemporary roof lantern systems that allow natural light to flood in to your home

Our Roof Lantern transforms the lighting in any room, making it brighter and lighter. The extra light, combined with the additional ceiling height, make your room feel even more spacious.

Sleek and elegant in design, our Roof Lantern has been innovatively designed to maximise visibility with slimline rafters. GUARD-Lock technology maximises the security and thermal performance of the lantern as well as aiding efficient installation.