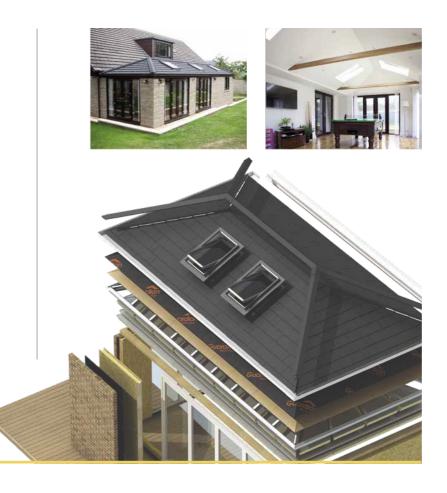

#### Guardian Home Extension -

# the future of home extensions

Transform your home with the Guardian Home Extension - the most advanced, energy-efficient building system available.

- Create a addtional comfortable and affordable living space.
- Built using The Kingspan TEK® Building System and Guardian Warm Roof technology.
- Factory-engineered for consistently high quality.
- Pre-assembled with high performance insulation, offering up tp 60% faster on-site construction over conventional methods.
- Create a light and spacious 'vaulted' roof.