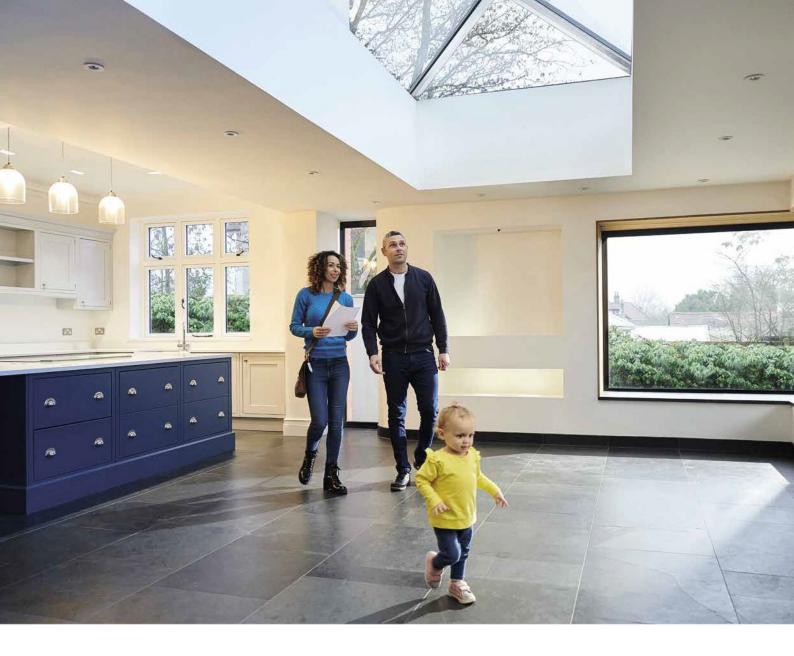

# Roof Lantern

Innovative, contemporary roof lantern systems that allow natural light to flood in to your home

Our Roof Lantern transforms the lighting in any room, making it brighter and lighter. The extra light, combined with the additional ceiling height, make your room feel even more spacious.

Sleek and elegant in design, our Roof Lantern has been innovatively designed to maximise visibility with slimline rafters. GUARD-Lock technology maximises the security and thermal performance of the lantern as well as aiding efficient installation.

## Minimalist design that's built to last

Nothing creates a feeling of living space like an unspoilt view of the sky above. The minimalist, slimline 4-bar design used on all Guardian Roof Lanterns ensures unhindered views and unbounded daylight.