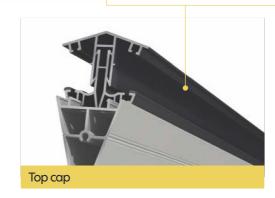

Roof Lantern security is further enhanced with an immovable top cap which is easy to install but impossible to remove.

4 guardian building systems.co.uk

**Security:** A uniquely designed glazing enclosure creates a highly secure glass lock and is enhanced with anti-tamper rafter screws.

Thermal Performance: Not only is thermal performance enhanced by the double glazed acoustic dampening glass, but also by the combination of the 'click-fit' rafters, secure glazing enclosure and the top cap. Combined, the Guardian Roof Lantern is one of the most thermal efficient roof lanterns on the market.