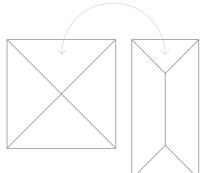

## Minimalist design that's built to last

Nothing creates a feeling of living space like an unspoilt view of the sky above. The minimalist, slimline 4-bar design used on all Guardian Roof Lanterns ensures unhindered views and unbounded daylight.

You'll immediately notice classic clean

Maximum

visibility at scale

The Guardian Roof Lantern is

available in two standard styles and can be scaled to bespoke sizes with only 4 bars, ensuring maximum visibility whilst maintaining the elegant and stylish design. All lanterns are set to a pitch of 25°.