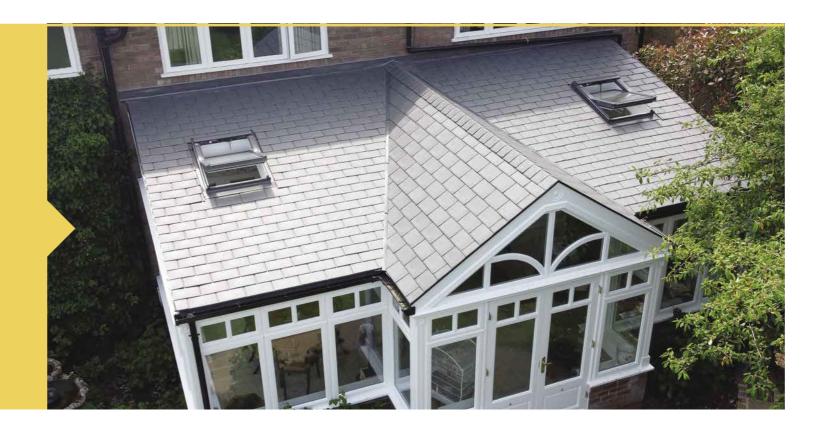

# Roof Lantern

Innovative, contemporary roof lantern systems that allow natural light to flood in to your home

Our Roof Lantern transforms the lighting in any room, making it brighter and lighter. The extra light, combined with the additional ceiling height, make your room feel even more spacious.

## Minimalist design that's built to last

Nothing creates a feeling of living space like an unspoilt view of the sky above. The minimalist, slimline 4-bar design used on all Guardian Roof Lanterns ensures unhindered views and unbounded daylight.

You'll immediately notice classic clean

Maximum

visibility at scale

The Guardian Roof Lantern is

available in two standard styles and can be scaled to bespoke sizes with only 4 bars, ensuring maximum visibility whilst maintaining the elegant and stylish design. All lanterns are set to a pitch of 25°.