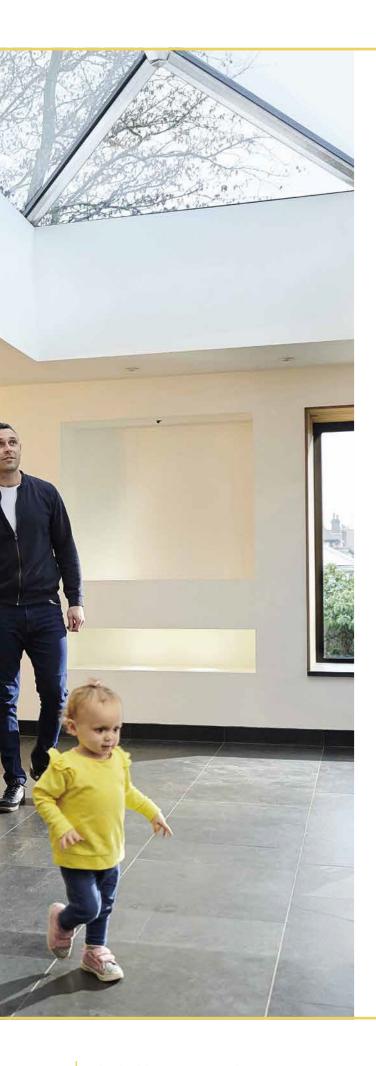

# Roof Lantern

Innovative, contemporary roof lantern systems that allow natural light to flood in to your home

Our Roof Lantern transforms the lighting in any room, making it brighter and lighter. The extra light, combined with the additional ceiling height, make your room feel even more spacious.

Sleek and elegant in design, our Roof Lantern has been innovatively designed to maximise visibility with slimline rafters. GUARD-Lock technology maximises the security and thermal performance of the lantern as well as aiding efficient installation.