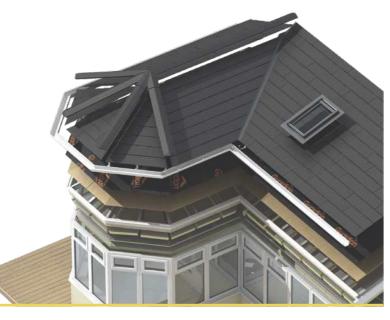

# GUARD-Lock - for strength and security

GUARD-Lock technology is proprietary technology engineered to ensure that the Guardian Roof Lantern achieves benchmark levels of strength and thermal performance. The technology also allows for a reduced number of parts which aids installation and enhances security.

**Strength:** A unique 'click-fit' rafter system not only allows for ease of installation but it also provides immense strength throughout the Roof Lantern.

Designed with fewer bars and resulting in fewer joints, the Guardian Roof Lantern is one of the strongest lanterns on the market.

**Security:** A uniquely designed glazing enclosure creates a highly secure glass lock and is enhanced with anti-tamper rafter screws.

Thermal Performance: Not only is thermal performance enhanced by the double glazed acoustic dampening glass, but also by the combination of the 'click-fit' rafters, secure glazing enclosure and the top cap. Combined, the Guardian Roof Lantern is one of the most thermal efficient roof lanterns on the market.

Roof Lantern security is further enhanced with an immovable top cap which is easy to install but impossible to remove.

4 guardian building systems.co.uk

#### Innovative thermally broken system

Every element of the Guardian Roof Lantern has been engineered to ensure that innovative thermal break technology is applied so that external and internal aluminum sections have an insulated barrier.

The result is a thermally efficient lantern that maintains the cool in the summer and the internal heat in the winter.