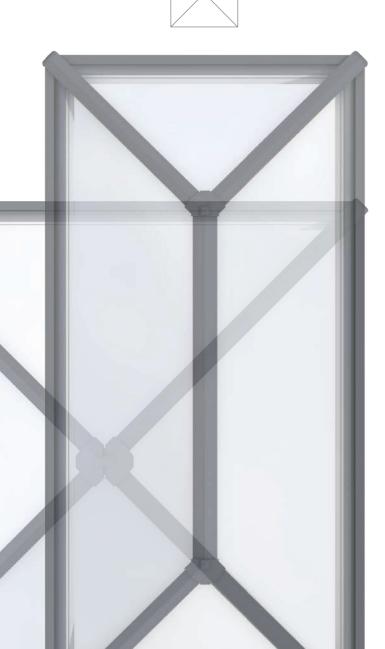

# A range of contemporary colours

Guardian Roof Lanterns are available in three standard colours, with the option of choosing a different colour for the interior to the exterior to suit your requirements. An aluminum mill-finish is also available for you to request bespoke colours.