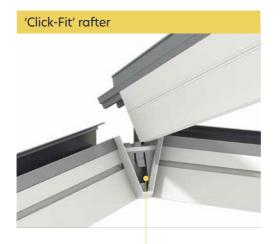

**Strength:** A unique 'click-fit' rafter system not only allows for ease of installation but it also provides immense strength throughout the Roof Lantern.

Designed with fewer bars and resulting in fewer joints, the Guardian Roof Lantern is one of the strongest lanterns on the market.

**Security:** A uniquely designed glazing enclosure creates a highly secure glass lock and is enhanced with anti-tamper rafter screws.

Thermal Performance: Not only is thermal performance enhanced by the double glazed acoustic dampening glass, but also by the combination of the 'click-fit' rafters, secure glazing enclosure and the top cap. Combined, the Guardian Roof Lantern is one of the most thermal efficient roof lanterns on the market.