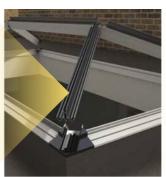

# GUARD-Lock - for strength and security

GUARD-Lock technology is proprietary technology engineered to ensure that the Guardian Roof Lantern achieves benchmark levels of strength and thermal performance. The technology also allows for a reduced number of parts which aids installation and enhances security.

**Strength:** A unique 'click-fit' rafter system not only allows for ease of installation but it also provides immense strength throughout the Roof Lantern.

Designed with fewer bars and resulting in fewer joints, the Guardian Roof Lantern is one of the strongest lanterns on the market.

**Security:** A uniquely designed glazing enclosure creates a highly secure glass lock and is enhanced with anti-tamper rafter screws.

Thermal Performance: Not only is thermal performance enhanced by the double glazed acoustic dampening glass, but also by the combination of the 'click-fit' rafters, secure glazing enclosure and the top cap. Combined, the Guardian Roof Lantern is one of the most thermal efficient roof lanterns on the market.

Roof Lantern security is further enhanced with an immovable top cap which is easy to install but impossible to remove.

4 guardian building systems.co.uk