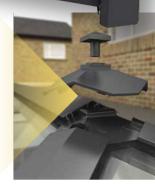

#### Efficient installation

It takes less than 60 minutes for a Guardian Roof Lantern to be constructed, GUARD-Lock technology allows for 'click-fit water-tight seals that aid security ar thermal efficiency as well as installation.