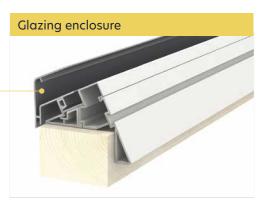

**Security:** A uniquely designed glazing enclosure creates a highly secure glass lock and is enhanced with anti-tamper rafter screws.

Thermal Performance: Not only is thermal performance enhanced by the double glazed acoustic dampening glass, but also by the combination of the 'click-fit' rafters, secure glazing enclosure and the top cap. Combined, the Guardian Roof Lantern is one of the most thermal efficient roof lanterns on the market.