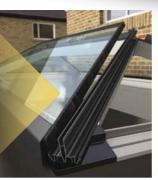

#### Innovative thermally broken system

Every element of the Guardian Roof Lantern has been engineered to ensure that innovative thermal break technology is applied so that external and internal aluminum sections have an insulated barrier.

The result is a thermally efficient lantern that maintains the cool in the summer and the internal heat in the winter.

#### Exceptional all-round thermal performance

The combination of innovative thermal break technology, high performance glazing and the proprietary GUARD-Lock technology enables the Guardian Roof Lantern to be one of the most thermally efficient roof lanterns on the market.

## High-performance glazing

A range of high-performance glazing options are compatible with the Guardian Roof Lantern, with double and triple glazed sound dampening options the most popular selections.

High performance glazing can achieve a U-value as low as 0.6 W/m<sub>2</sub>k.

**6** guardian building systems.co.uk