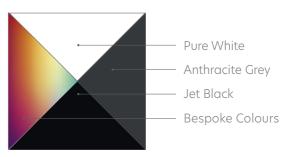

# A range of contemporary colours

Guardian Roof Lanterns are available in three standard colours, with the option of choosing a different colour for the interior to the exterior to suit your requirements. An aluminum mill-finish is also available for you to request bespoke colours.