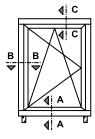

A-A

B-B Side / upper connection

A-A Lower connection

B-B Side connection

C-C Upper connection