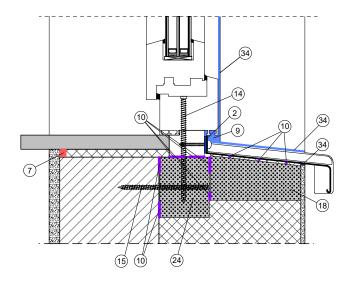

#### Recommended use:

The same requirements for the connecting joint in terms of sealing apply in this installation situation as in any other wall structure, except that the positions of the individual sealing layers change. The overlap of the outer wall shell affords additional protection for the window connections against external effects.

The blaugelb Multifunctional Tape Trio**SDL<sup>600</sup>** can replace the sealing combination of foil and foam. Up to a driving rain load of 600 Pa (equivalent to the highest driving rain tightness class for windows according to DIN 12208) this multifunctional tape can be fully exposed to the weather.

Sealing against the outer wall shell ("facing") is absolutely essential – we recommend the blaugelb Joint Sealing Tape 600 BG 1 for this. The outer, pre-compressed blaugelb Joint Sealing Tape 600 BG 1 can equally be fully exposed to the weather up to a driving rain load of 600 Pa.

C-C Upper connection