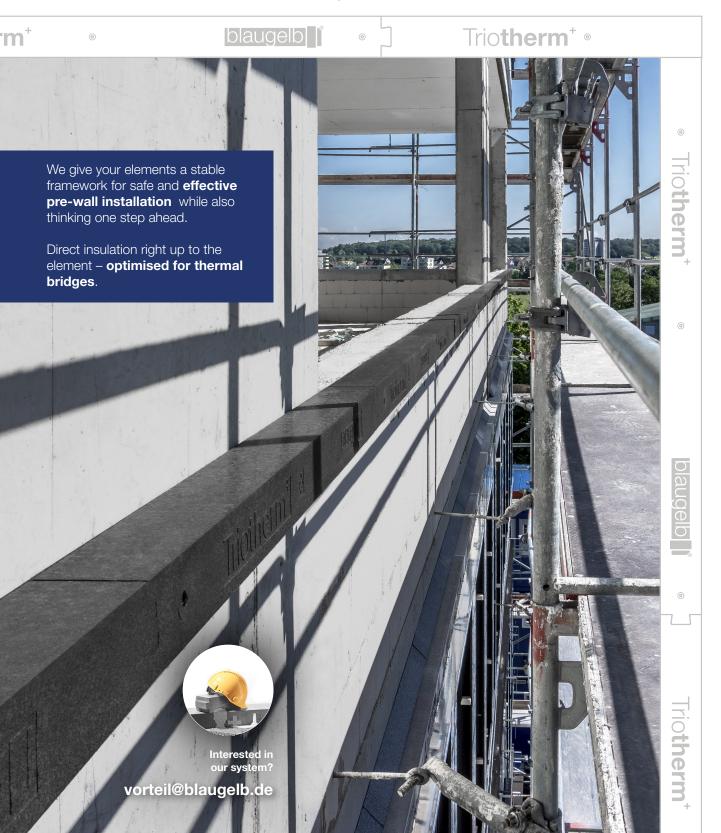

### blaugelb Triotherm<sup>+</sup> pre-wall installation system

Looking for a pre-wall installation system that has been extensively tested and gives you the confidence of knowing it will deliver on its promises? Then you're in the right place with us and our blaugelb Triotherm<sup>+</sup> pre-wall installation system. And for fall arrest protection, too.

Placing windows into the insulation base and therefore integrating them directly into the cladding system represents a major step towards energy efficiency in window design.

With the blaugelb Trio**therm**<sup>+</sup> pre-wall installation system, this can be achieved without much cost or effort and without restricting the planning or further execution – now also as components in the window fitting system range certified for passive houses.