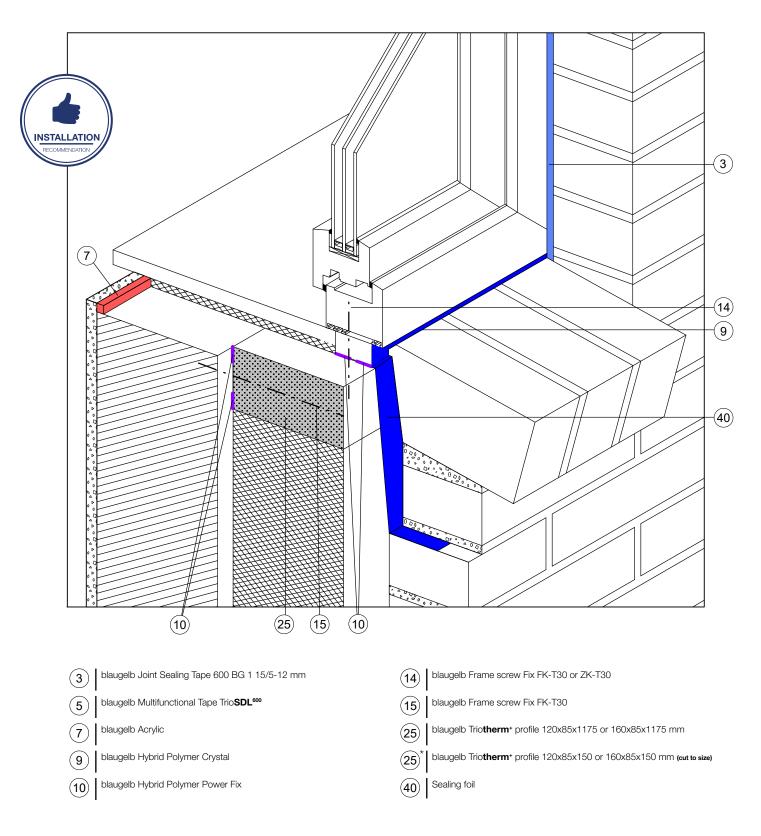

#### Recommended use:

When the blaugelb Trio**therm**<sup>+</sup> pre-wall installation system is used, the fitter will always encounter absolutely flat joint flanks. The joint tolerances are extremely small. These are optimum conditions for sealing window connecting joints with the blaugelb Multifunctional Tape Trio**SDL**<sup>600</sup>.

The construction elements are installed as butt-joints between the blaugelb Trio**therm**<sup>+</sup> profiles, fastened to them and sealed. Installation is as simple as in a load-bearing soffit with smooth coating. All windows can be installed and sealed efficiently, professionally and expertly using this approach. Fitters, clients and experts have been familiar with pre-wall installation systems for many years. They are acknowledged as the state of the art.

A-A

B-B Side / upper connection