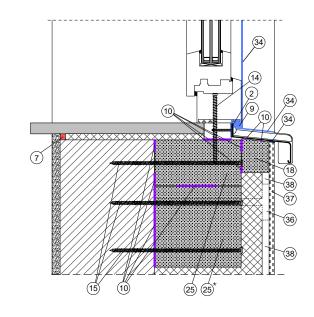

#### In front of the supporting wall structure - ETICS

#### Recommended use:

When the blaugelb Trio**therm**<sup>+</sup> pre-wall installation system is used, the fitter will always encounter absolutely flat joint flanks. The joint tolerances are extremely small. These are optimum conditions for sealing window connecting joints with the blaugelb Multifunctional Tape Trio**SDL**<sup>600</sup>.

The construction elements are installed as butt-joints between the blaugelb Trio**therm**<sup>+</sup> profiles, fastened to them and sealed. Installation is as simple as in a load-bearing soffit with smooth coating. All windows can be installed and sealed efficiently, professionally and expertly using this approach. Fitters, clients and experts have been familiar with pre-wall installation systems for many years. They are acknowledged as the state of the art.

A-A

B-B Side / upper connection