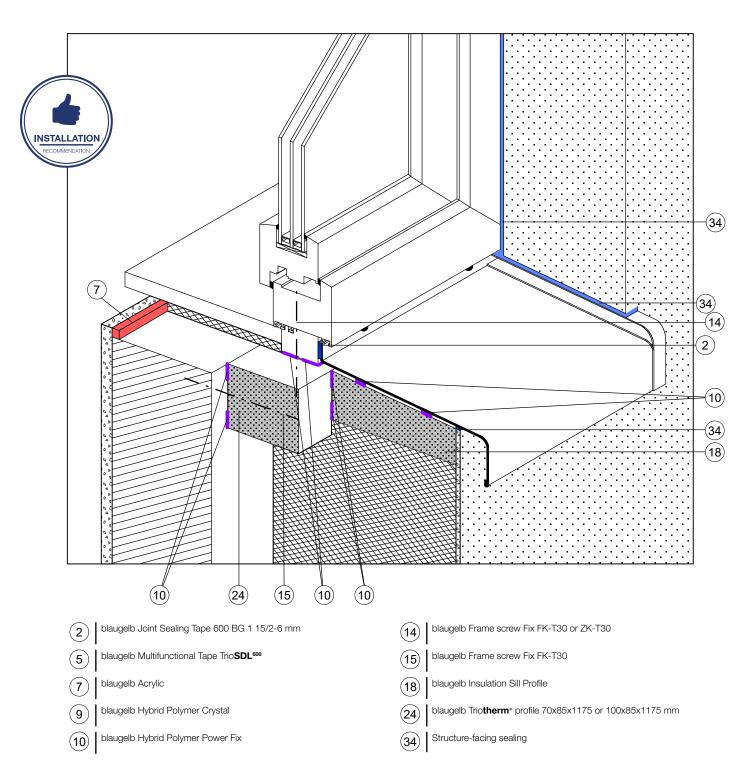

#### Recommended use:

When the blaugelb Trio**therm**<sup>+</sup> pre-wall installation system is used, the fitter will always encounter absolutely flat joint flanks. The joint tolerances are extremely small. These are optimum conditions for sealing window connecting joints with the blaugelb Multifunctional Tape Trio**SDL**<sup>600</sup>.

The construction elements are installed as butt-joints between the blaugelb Trio**therm**<sup>+</sup> profiles, fastened to them and sealed. Installation is as simple as in a load-bearing soffit with smooth coating. All windows can be installed and sealed efficiently, professionally and expertly using this approach. Fitters, clients and experts have been familiar with pre-wall installation systems for many years. They are acknowledged as the state of the art.

A-A

B-B Side / upper connection

Not only does the blaugelb Hybrid Polymer Power Fix keep blaugelb Trio**therm**<sup>+</sup> profiles in place until they are bolted to the wall, it also provides an increased measure of security and sealing quality between the wall and blaugelb Trio**therm**<sup>+</sup> profiles. The blaugelb Frame screw Fix FK-T30 anchors the blaugelb Trio**therm**<sup>+</sup> profiles securely in the bearing structure, ensuring a safe, mechanical attachment.

The window can now be secured directly in the blaugelb Trio**therm**<sup>+</sup> profile without needing to pre-drill holes. The sealant is then applied as normal.