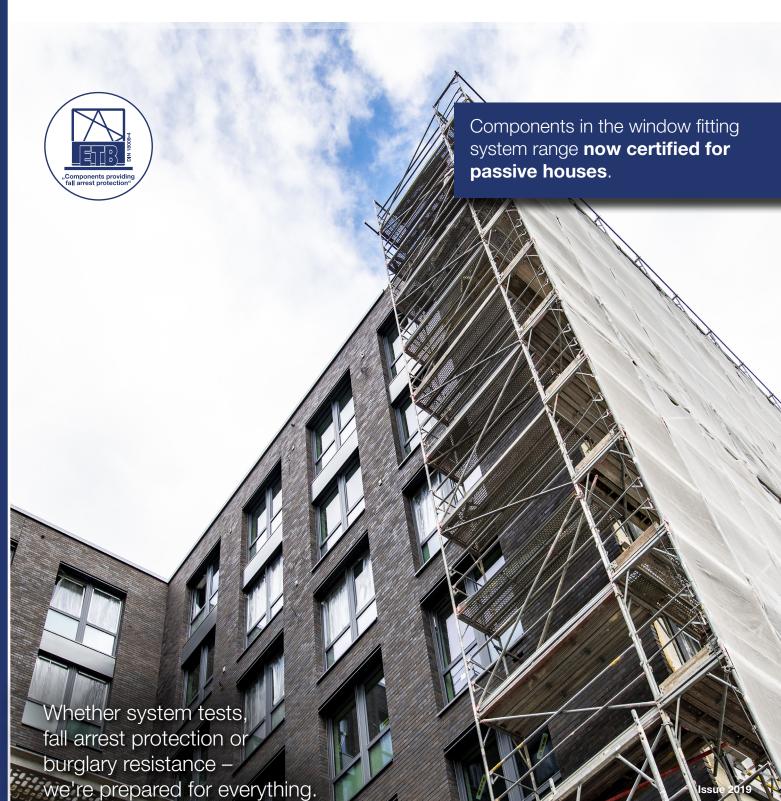

#### Components in the window fitting system range **now certified for passive houses**.

At a time when awareness of our environment and how we manage it is increasingly becoming a central issue and when directives are becoming increasingly complex, in every building project energy-efficient construction needs to be examined with the utmost scrutiny to obtain a convincing final outcome.

Placing windows into the insulation base and therefore integrating them directly into the cladding system represents a major step towards energy efficiency in window design.

With the blaugelb Trio**therm**<sup>+</sup> pre-wall installation system, this can be achieved without much cost or effort and without restricting the planning or further execution – now also as components in the window fitting system range certified for passive houses.