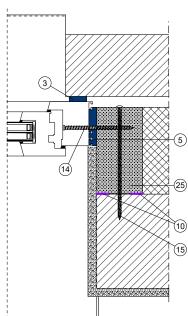

#### In front of the supporting wall structure - ETICS

#### Recommended use:

When the blaugelb Trio**therm**<sup>+</sup> pre-wall installation system is used, the fitter will always encounter absolutely flat joint flanks. The joint tolerances are extremely small. These are optimum conditions for sealing window connecting joints with the blaugelb Multifunctional Tape Trio**SDL**<sup>600</sup>.

The construction elements are installed as butt-joints between the blaugelb Trio**therm**<sup>+</sup> profiles, fastened to them and sealed. Installation is as simple as in a load-bearing soffit with smooth coating. All windows can be installed and sealed efficiently, professionally and expertly using this approach. Fitters, clients and experts have been familiar with pre-wall installation systems for many years. They are acknowledged as the state of the art.