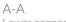

y other wall structure, except that the positions of the individual sealing layers change. The overlap of the outer wall shell affords additional protection for the window connections against external effects.

The blaugelb Multifunctional Tape Trio**SDL<sup>600</sup>** can replace the sealing combination of foil and foam. Up to a driving rain load of 600 Pa (equivalent to the highest driving rain tightness class for windows according to DIN 12208) this multifunctional tape can be fully exposed to the weather.

Sealing against the outer wall shell ("facing") is absolutely essential – we recommend the blaugelb Joint Sealing Tape 600 BG 1 for this. The outer, pre-compressed blaugelb Joint Sealing Tape 600 BG 1 can equally be fully exposed to the weather up to a driving rain load of 600 Pa.













C-C Upper connection





#### blaugelb Trio**therm**<sup>+</sup> pre-wall installation system

#### In front of the supporting wall structure - Back-ventilated façade



#### Recommended use:

Using the blaugelb Multifunctional Tape Trio**SDL**<sup>600</sup> enables sealing and insulating to be performed with a single product. Up to a driving rain load of 600 Pa (which is equivalent to the highest driving rain tightness class for windows according to DIN 12208) the tape can be fully exposed to the weather.

It satisfies the toughest requirements of stress group BG1 of the current DIN 18542 "Sealing tapes" and is suitable for building constructions with higher requirements; with the rating of building material class B1 (difficult to ignite), the blaugelb Multifunctional Tape Tr