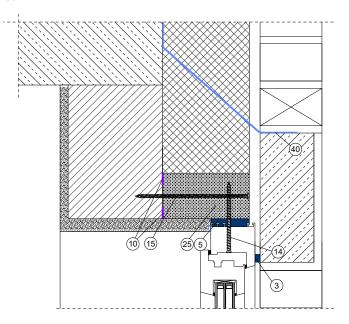

#### In front of the supporting wall structure - Back-ventilated façade

#### Recommended use:

Using the blaugelb Multifunctional Tape Trio**SDL**<sup>600</sup> enables sealing and insulating to be performed with a single product. Up to a driving rain load of 600 Pa (which is equivalent to the highest driving rain tightness class for windows according to DIN 12208) the tape can be fully exposed to the weather.

It satisfies the toughest requirements of stress group BG1 of the current DIN 18542 "Sealing tapes" and is suitable for building constructions with higher requirements; with the rating of building material class B1 (difficult to ignite), the blaugelb Multifunctional Tape Trio**SDL**<sup>600</sup> exhibits improved fire safety properties.