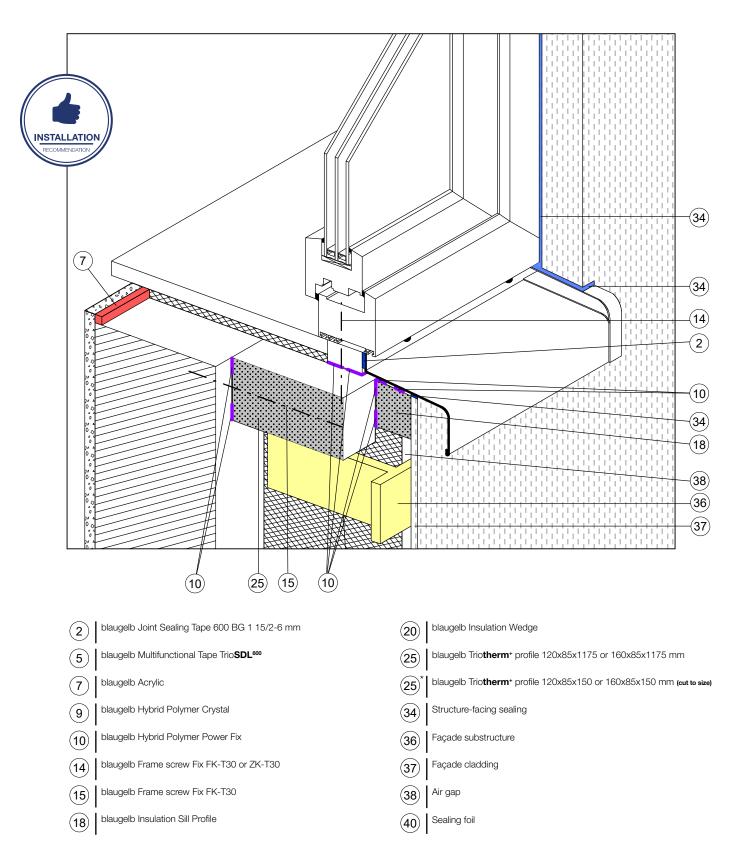

Not only does the blaugelb Hybrid Polymer Power Fix keep blaugelb Trio**therm**<sup>+</sup> profiles in place until they are bolted to the wall, it also provides an increased measure of security and sealing quality between the wall and blaugelb Trio**therm**<sup>+</sup> profiles. The blaugelb Frame screw Fix FK-T30 anchors the blaugelb Trio**therm**<sup>+</sup> profiles securely in the bearing structure, ensuring a safe, mechanical attachment.

The window can now be secured directly in the blaugelb Trio**therm**<sup>+</sup> profile without needing to pre-drill holes. The sealant is then applied as normal.

#### Recommended use:

When the blaugelb Trio**therm**<sup>+</sup> pre-wall installation system is used, the fitter will always encounter absolutely flat joint flanks. The joint tolerances are extremely small. These are optimum conditions for sealing window connecting joints with the blaugelb Multifunctional Tape Trio**SDL**<sup>600</sup>.

The construction elements are installed as butt-joints between the blaugelb Trio**therm**<sup>+</sup> profiles, fastened to them and sealed. Installation is as simple as in a load-bearing soffit with smooth coating. All windows can be installed and sealed efficiently, professionally and expertly using this approach. Fitters, clients and experts have been familiar with pre-wall installation systems for many years. They are acknowledged as the state of the art.

The blaugelb Multifunctional Tape Trio**SDL<sup>600</sup>** can replace the sealing combination of foil and foam. Up to a driving rain load of 600 Pa (equivalent to the highest driving rain tightness class for windows according to DIN 12208) this multifunctional tape can be fully exposed to the weather.

Sealing against the outer wall shell ("facing") is absolutely essential – we recommend the blaugelb Joint Sealing Tape 600 BG 1 for this. The outer, pre-compressed blaugelb Joint Sealing Tape 600 BG 1 can equally be fully exposed to the weather up to a driving rain load of 600 Pa.