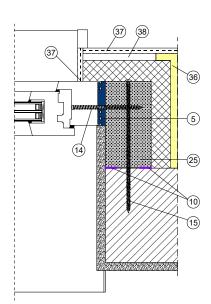

#### In front of the supporting wall structure - Faced masonry

#### Recommended use:

The same requirements for the connecting joint in terms of sealing apply in this installation situation as in any other wall structure, except that the positions of the individual sealing layers change. The overlap of the outer wall shell affords additional protection for the window connections against external effects.

The blaugelb Multifunctional Tape Trio**SDL<sup>600</sup>** can replace the sealing combination of foil and foam. Up to a driving rain load of 600 Pa (equivalent to the highest driving rain tightness class for windows according to DIN 12208) this multifunctional tape can be fully exposed to the weather.

Sealing against the outer wall shell ("facing") is absolutely essential – we recommend the blaugelb Joint Sealing Tape 600 BG 1 for this. The outer, pre-compressed blaugelb Joint Sealing Tape 600 BG 1 can equally be fully exposed to the weather up to a driving rain load of 600 Pa.

C-C Upper connection