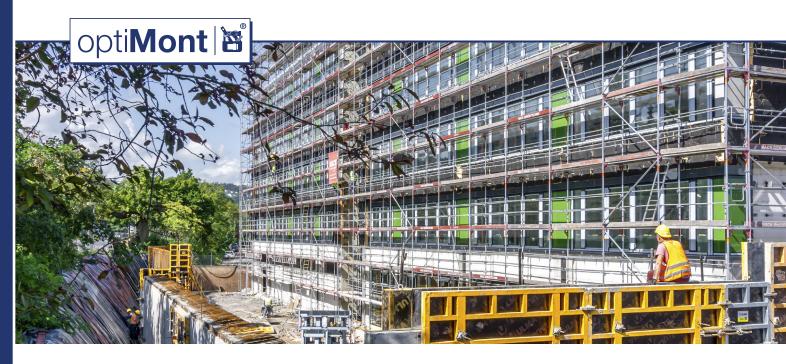

#### Clever all round - pre-wall installation systems today

The individual profiles have an innovative dovetail joint, which means that transporting them to the construction site is no longer a major exercise in logistics. The compact profiles can be extended effortlessly at any time, even with larger windows.

The construction elements are installed as butt-joints between the blaugelb Trio**therm**<sup>+</sup> profiles, fastened to them and sealed. Installation is as simple as in a load-bearing soffit with smooth coating. All windows can be installed and sealed efficiently, professionally and expertly using this approach. Fitters, clients and experts have been familiar with pre-wall installation systems for many years. They are acknowledged as the state of the art.