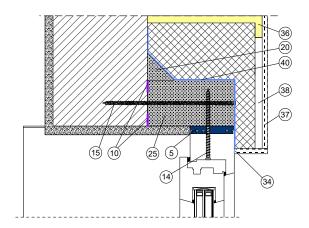

#### In front of the supporting wall structure - Back-ventilated façade

#### Recommended use:

Using the blaugelb Multifunctional Tape Trio**SDL**<sup>600</sup> enables sealing and insulating to be performed with a single product. Up to a driving rain load of 600 Pa (which is equivalent to the highest driving rain tightness class for windows according to DIN 12208) the tape can be fully exposed to the weather.

It satisfies the toughest requirements of stress group BG1 of the current DIN 18542 "Sealing tapes" and is suitable for building constructions with higher requirements; with the rating of building material class B1 (difficult to ignite), the blaugelb Multifunctional Tape Trio**SDL**<sup>600</sup> exhibits improved fire safety properties.

A-A Lower connection

B-B Side connection

C-C Upper connection