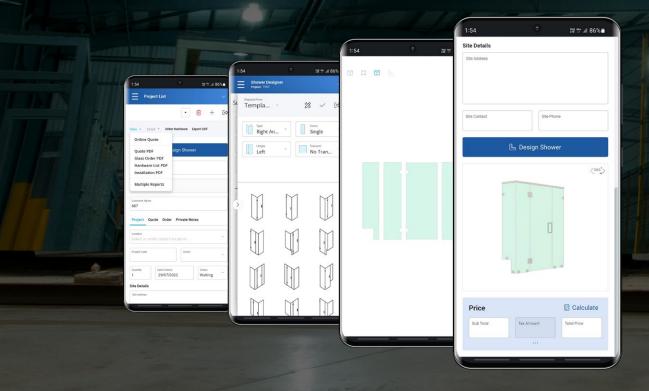

### Easy-to-use tools.

Your customers will be able to design a shower using your hardware in minutes.

Smart-Shower is fast. Users select a template, enter site measurements and select your hardware.

Give them an easy-to-use tool and customer's won't want to try anything else.

## They sell more showers, you sell more hardware.

Impress your customers with a tool that will allow them to design showers faster than CAD or paper. They'll instantly have impressive, interactive, 3D, full colour quotes, as well as detailed glass drawings with accurate costings.