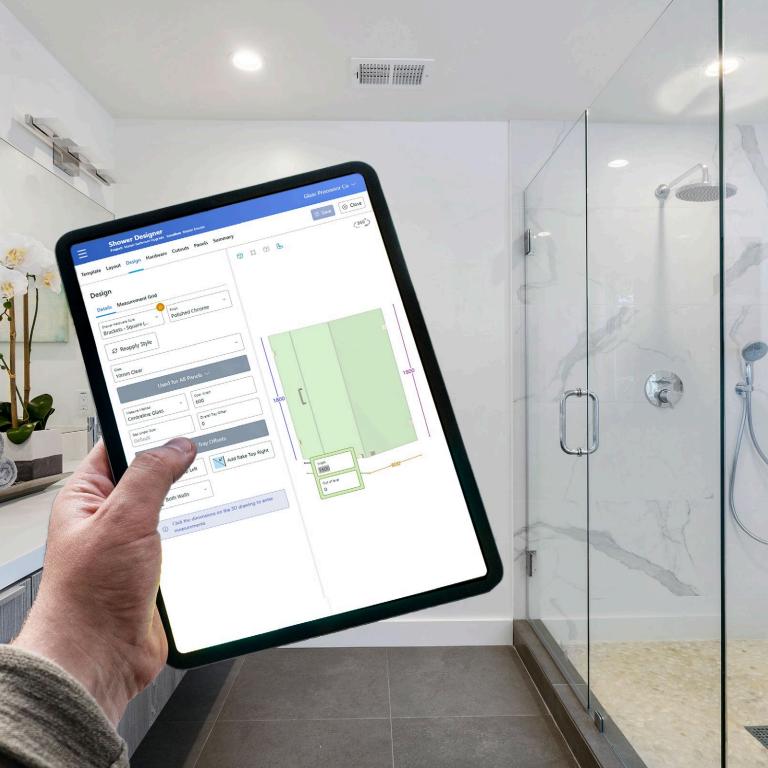

### Easy-to-use tools.

Your customers will be able to design a shower using your hardware in minutes.

Smart-Shower is fast. Users select a template, enter site measurements and select your hardware.

Give them an easy-to-use tool and customer's won't want to try anything else.

### Works on PC, Mac, tablet & phones.

Our system is built with the Glazier in mind, it is easy to use and they can login from their phone, tablet or laptop.

It includes responsive design, so it resizes to fit key information on the screen.