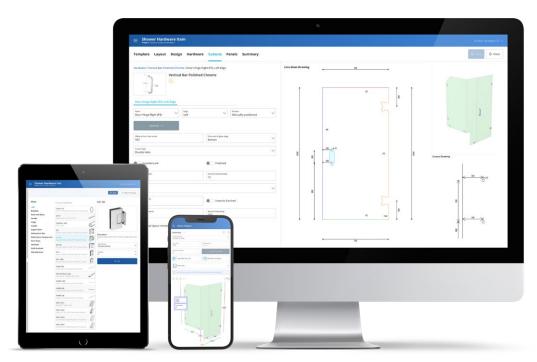

### Works on PC, Mac, tablet & phones.

Our system is built with the Glazier in mind, it is easy to use and they can login from their phone, tablet or laptop.

It includes responsive design, so it resizes to fit key information on the screen.

## YOUR HARDWARE

We setup Smart-Shower with your hardware. It's customised to use your cutouts, deductions and technical information. This makes it very easy for customers to use your full range and be successful with all items, finishes and styles.