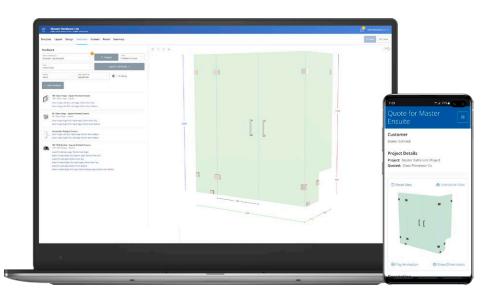

# Your customer portal for shower design & ordering.

The Smart-Shower Ordering Portal lets your customers design, quote and order their showers from anywhere. Build customer loyalty by giving them a tool that will save them time and help them sell more, while using only your hardware, clearances and cutouts.

### Easy-to-use tools.

Your customers will be able to design a shower using your hardware in minutes.

Smart-Shower is fast. Users select a template, enter site measurements and select your hardware.

Give them an easy-to-use tool and customer's won't want to try anything else.

### Works on PC, Mac, tablet & phones.

Our system is built with the Glazier in mind, it is easy to use and they can login from their phone, tablet or laptop.

It includes responsive design, so it resizes to fit key information on the screen.

## They sell more showers, you sell more hardware.

Impress your customers with a tool that will allow them to design showers faster than CAD or paper. They'll instantly have impressive, interactive, 3D, full colour quotes, as well as detailed glass drawings with accurate costings.