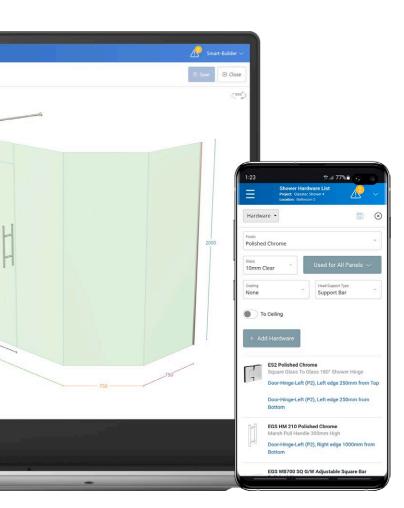

### Easy-to-use tools.

Your customers will be able to design a shower using your hardware in minutes.

Smart-Shower is fast. Users select a template, enter site measurements and select your hardware.

Give them an easy-to-use tool and customer's won't want to try anything else.

### Works on PC, Mac, tablet & phones.

Our system is built with the Glazier in mind, it is easy to use and they can login from their phone, tablet or laptop.

It includes responsive design, so it resizes to fit key information on the screen.

## YOUR HARDWARE

We setup Smart-Shower with your hardware. It's customised to use your cutouts, deductions and technical information. This makes it very easy for customers to use your full range and be successful with all items, finishes and styles.