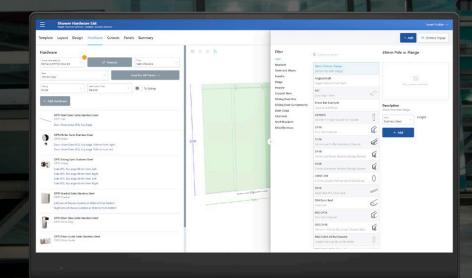

## YOUR HARDWARE

We setup Smart-Shower with your hardware. It's customised to use your cutouts, deductions and technical information. This makes it very easy for customers to use your full range and be successful with all items, finishes and styles.

#### **Quickly update hardware**

Smart-Shower can be updated to include your new hardware as it comes to market. Users can try out designs using these new options and see how they work, making adoption much faster.