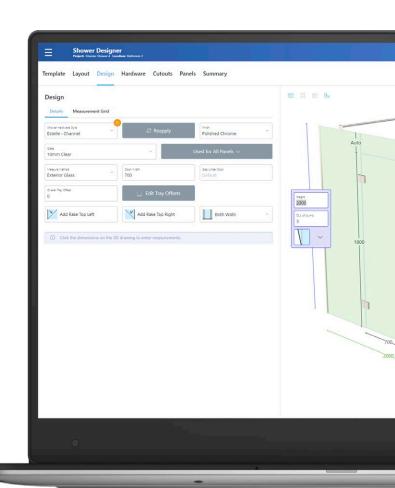

### Easy-to-use tools.

Your customers will be able to design a shower using your hardware in minutes.

Smart-Shower is fast. Users select a template, enter site measurements and select your hardware.

Give them an easy-to-use tool and customer's won't want to try anything else.

## They sell more showers, you sell more hardware.

Impress your customers with a tool that will allow them to design showers faster than CAD or paper. They'll instantly have impressive, interactive, 3D, full colour quotes, as well as detailed glass drawings with accurate costings.