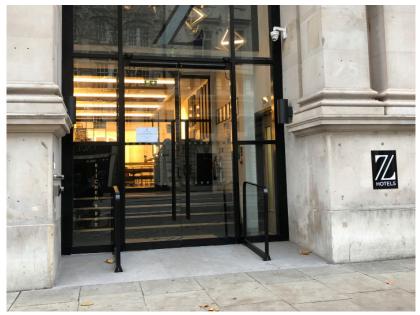

### PROSWING

PROSWING

A versatile operator for all your requirements. The Proswing is as comfortable on internal doors (where silence and ease of use are most important) as it is on a large external door (where durability is key). The Proswing range has been developed by Prosale to ensure a robust and reliable operator, that has the aesthetics that wouldn't look out of place internally. Able to work as a pair in tandem, coping with rebated doors isn't a problem with the extensive programming available. The Proswing range has everything covered.