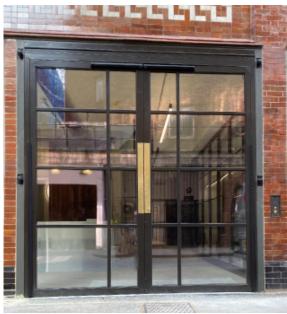

### PROSWING

PROSWING

A versatile operator for all your requirements. The Proswing is as comfortable on internal doors (where silence and ease of use are most important) as it is on a large external door (where durability is key). The Proswing range has been developed by Prosale to ensure a robust and reliable operator, that has the aesthetics that wouldn't look out of place internally. Able to work as a pair in tandem, coping with rebated doors isn't a problem with the extensive programming available. The Proswing range has everything covered.