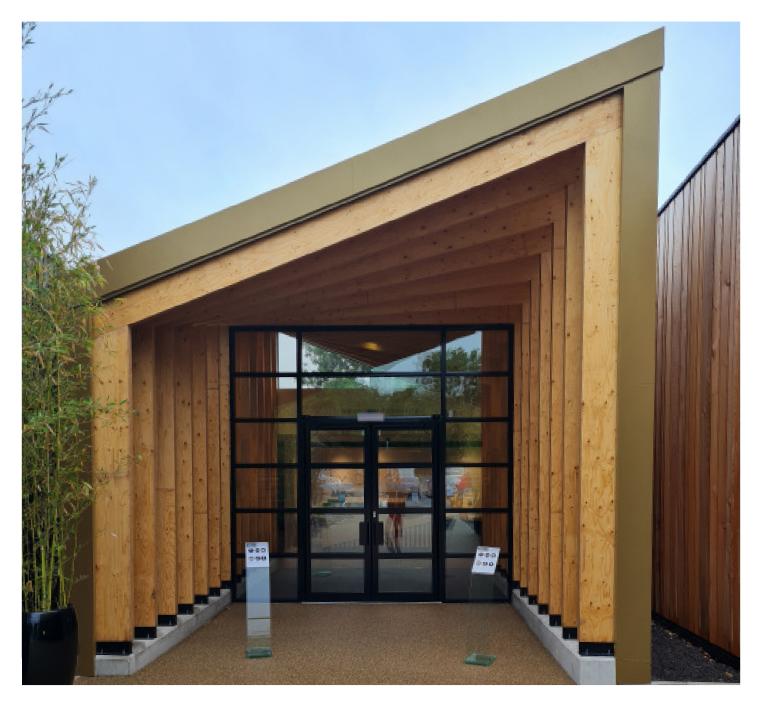

### PROSWING

PROSWING

A versatile operator for all your requirements. The Proswing is as comfortable on internal doors (where silence and ease of use are most important) as it is on a large external door (where durability is key). The Proswing range has been developed by Prosale to ensure a robust and reliable operator, that has the aesthetics that wouldn't look out of place internally. Able to work as a pair in tandem, coping with rebated doors isn't a problem with the extensive programming available. The Proswing range has everything covered.