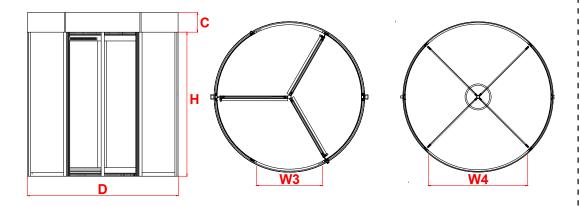

Glazing to the drum walls and the door wings is 8mm clear laminated glass as standard.

If required, 10mm clear laminated glass in the door wings is an option.

| D                                       | Н             | С            | W/3    | W/4    |  |  |
|-----------------------------------------|---------------|--------------|--------|--------|--|--|
| 2000mm                                  | 2100mm-3100mm | 100mm-1000mm | 920mm  | 1860mm |  |  |
| 2200mm                                  | 2100mm-3100mm | 100mm-1000mm | 1010mm | 2060mm |  |  |
| 2400mm                                  | 2100mm-3100mm | 100mm-1000mm | 1105mm | 2260mm |  |  |
| 2600mm                                  | 2100mm-3100mm | 100mm-1000mm | 1195mm | 2460mm |  |  |
| 2800mm                                  | 2100mm-3100mm | 100mm-1000mm | 1285mm | 2660mm |  |  |
| 3000mm                                  | 2100mm-3100mm | 100mm-1000mm | 1375mm | 2860mm |  |  |
| 3200mm                                  | 2100mm-3100mm | 100mm-1000mm | 1465mm | 3060mm |  |  |
| 3400mm                                  | 2100mm-3100mm | 100mm-1000mm | 1555mm | 3460mm |  |  |
| 3600mm                                  | 2100mm-3100mm | 100mm-1000mm | 1645mm | 3660mm |  |  |
| Special Dimensions Available on Request |               |              |        |        |  |  |

#### **DIMENSIONS**

Diameter: 2000mm - 3600mm

Height: 2100mm - 3000mm

| D                                       | Н             | С    | W/3    | W/4    |  |  |
|-----------------------------------------|---------------|------|--------|--------|--|--|
| 1800mm                                  | 2100mm-2800mm | 16mm | 800mm  | 1220mm |  |  |
| 2000mm                                  | 2100mm-2800mm | 16mm | 920mm  | 2060mm |  |  |
| 2200mm                                  | 2100mm-2800mm | 16mm | 1010mm | 2260mm |  |  |
| 2400mm                                  | 2100mm-2800mm | 16mm | 1105mm | 2460mm |  |  |
| 2600mm                                  | 2100mm-2800mm | 16mm | 1195mm | 2660mm |  |  |
| 2800mm                                  | 2100mm-2800mm | 16mm | 1285mm | 2860mm |  |  |
| 3000mm                                  | 2100mm-2800mm | 16mm | 1375mm | 3060mm |  |  |
| Special Dimensions Available on Request |               |      |        |        |  |  |

### **DIMENSIONS**

Diameter: 2000mm - 3000mm

Height: 2100mm - 2700mm