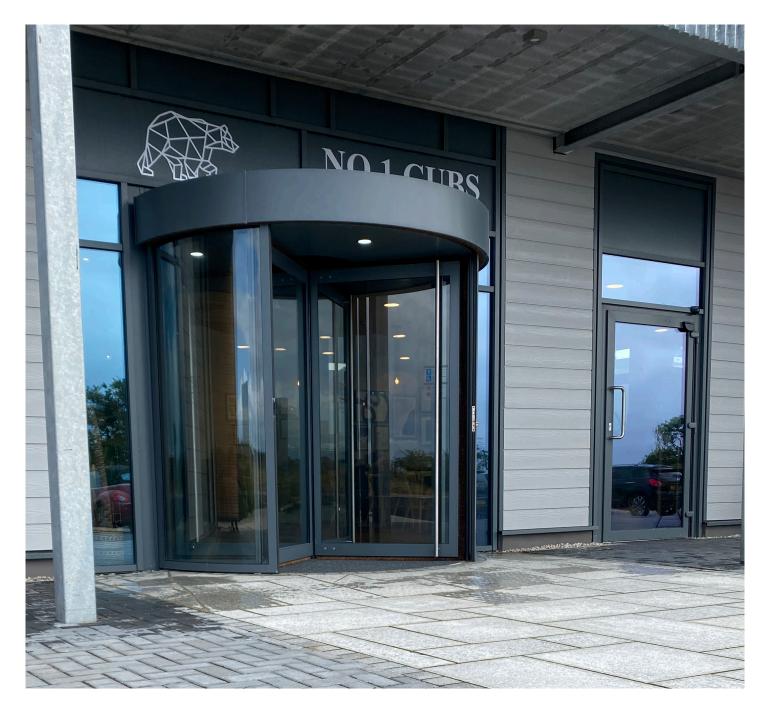

# **ORBIT**

The revolving door was created over one hundred years ago to keep the cold out and warmth in. Over the years these doors have become not only a practical solution but also an aesthetically welcoming feature to many buildings.

The Orbit revolving door can be manufactured with polyester powder coated, anodised or stainless-steel finishes. It is designed to fit effortlessly into all manner of facades and will provide you with insulation whilst having a smooth traffic flow.