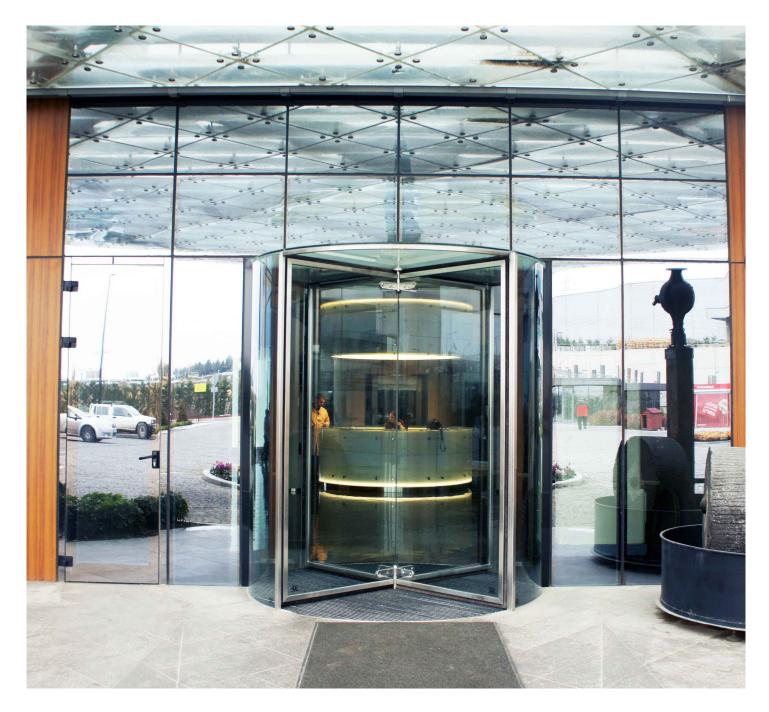

# **ORBIT**

The revolving door was created over one hundred years ago to keep the cold out and warmth in. Over the years these doors have become not only a practical solution but also an aesthetically welcoming feature to many buildings.

The Orbit revolving door can be manufactured with polyester powder coated, anodised or stainless-steel finishes. It is designed to fit effortlessly into all manner of facades and will provide you with insulation whilst having a smooth traffic flow.

Glazing to the drum walls and the door wings is 8mm clear laminated glass as standard.

If required, 10mm clear laminated glass in the door wings is an option.

| D                                       | Н             | С            | W/3    | W/4    |  |  |
|-----------------------------------------|---------------|--------------|--------|--------|--|--|
| 2000mm                                  | 2100mm-3100mm | 100mm-1000mm | 920mm  | 1860mm |  |  |
| 2200mm                                  | 2100mm-3100mm | 100mm-1000mm | 1010mm | 2060mm |  |  |
| 2400mm                                  | 2100mm-3100mm | 100mm-1000mm | 1105mm | 2260mm |  |  |
| 2600mm                                  | 2100mm-3100mm | 100mm-1000mm | 1195mm | 2460mm |  |  |
| 2800mm                                  | 2100mm-3100mm | 100mm-1000mm | 1285mm | 2660mm |  |  |
| 3000mm                                  | 2100mm-3100mm | 100mm-1000mm | 1375mm | 2860mm |  |  |
| 3200mm                                  | 2100mm-3100mm | 100mm-1000mm | 1465mm | 3060mm |  |  |
| 3400mm                                  | 2100mm-3100mm | 100mm-1000mm | 1555mm | 3460mm |  |  |
| 3600mm                                  | 2100mm-3100mm | 100mm-1000mm | 1645mm | 3660mm |  |  |
| Special Dimensions Available on Request |               |              |        |        |  |  |