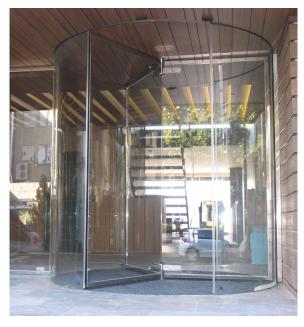

# **ORBIT ALL GLASS**

## **ORBIT ALL GLASS**

Orbit All Glass revolving door is manufactured using as much glass as possible and only having the slimmest of Stainless Steel profiles.

It is designed to give as much transparency into and out of the building as possible. It will provide you with the insulation and smooth traffic flow of a standard revolving door and creates a more contemporary main entrance feature.

Glazing to the drum walls and the door wings is 8mm clear laminated glass as standard.

If required, 10mm clear laminated glass in the door wings is an option.

All glass edges are covered with the slimmest of stainless steel profiles.