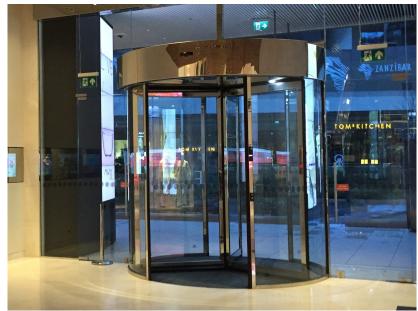

# **ORBIT ALL GLASS**

## **ORBIT ALL GLASS**

Orbit All Glass revolving door is manufactured using as much glass as possible and only having the slimmest of Stainless Steel profiles.

It is designed to give as much transparency into and out of the building as possible. It will provide you with the insulation and smooth traffic flow of a standard revolving door and creates a more contemporary main entrance feature.