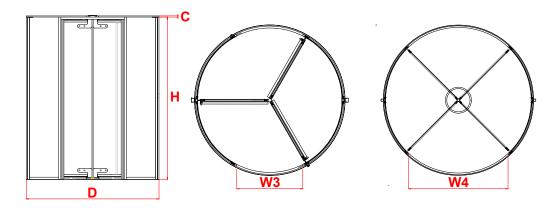

Glazing to the drum walls and the door wings is 8mm clear laminated glass as standard.

If required, 10mm clear laminated glass in the door wings is an option.

| D                                       | Н             | С            | W/3    | W/4    |  |  |
|-----------------------------------------|---------------|--------------|--------|--------|--|--|
| 2000mm                                  | 2100mm-3100mm | 100mm-1000mm | 920mm  | 1860mm |  |  |
| 2200mm                                  | 2100mm-3100mm | 100mm-1000mm | 1010mm | 2060mm |  |  |
| 2400mm                                  | 2100mm-3100mm | 100mm-1000mm | 1105mm | 2260mm |  |  |
| 2600mm                                  | 2100mm-3100mm | 100mm-1000mm | 1195mm | 2460mm |  |  |
| 2800mm                                  | 2100mm-3100mm | 100mm-1000mm | 1285mm | 2660mm |  |  |
| 3000mm                                  | 2100mm-3100mm | 100mm-1000mm | 1375mm | 2860mm |  |  |
| 3200mm                                  | 2100mm-3100mm | 100mm-1000mm | 1465mm | 3060mm |  |  |
| 3400mm                                  | 2100mm-3100mm | 100mm-1000mm | 1555mm | 3460mm |  |  |
| 3600mm                                  | 2100mm-3100mm | 100mm-1000mm | 1645mm | 3660mm |  |  |
| Special Dimensions Available on Request |               |              |        |        |  |  |

#### **DIMENSIONS**

Diameter: 2000mm - 3600mm

Height: 2100mm - 3000mm

| D                                       | Н             | С    | W/3    | W/4    |  |  |
|-----------------------------------------|---------------|------|--------|--------|--|--|
| 1800mm                                  | 2100mm-2800mm | 16mm | 800mm  | 1220mm |  |  |
| 2000mm                                  | 2100mm-2800mm | 16mm | 920mm  | 2060mm |  |  |
| 2200mm                                  | 2100mm-2800mm | 16mm | 1010mm | 2260mm |  |  |
| 2400mm                                  | 2100mm-2800mm | 16mm | 1105mm | 2460mm |  |  |
| 2600mm                                  | 2100mm-2800mm | 16mm | 1195mm | 2660mm |  |  |
| 2800mm                                  | 2100mm-2800mm | 16mm | 1285mm | 2860mm |  |  |
| 3000mm                                  | 2100mm-2800mm | 16mm | 1375mm | 3060mm |  |  |
| Special Dimensions Available on Request |               |      |        |        |  |  |

### **DIMENSIONS**

Diameter: 2000mm - 3000mm

Height: 2100mm - 2700mm