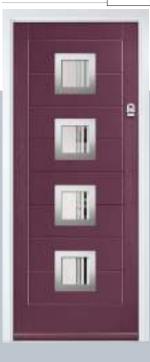

# Just your style traditional

Our traditional door styles are designed to replicate the most popular timber doors with a realistic woodgrain embossing in the surface. Whether you are enhancing the entrance to a period home, modern townhouse or a cottage, there is a style to suit the property and your taste.