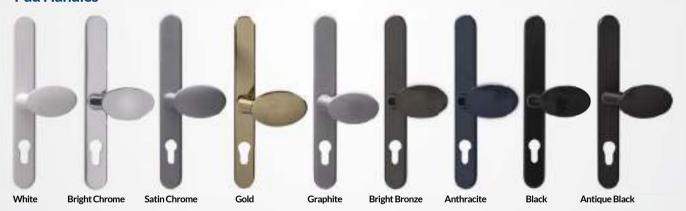

The safety and security of your loved ones and belongings is a key factor in your purchase and you can be confident that, as standard, our doors are manufactured with leading hardware which will ensure your new door does just that.

Security of valued possessions and protecting loved ones are the main priority of any homeowner. Our composite doors have been designed to exceed even the most stringent of expectations. This is why we have incorporated a number of security features as standard.

- High performance multipoint locking system, set for smart technology. Your lock will be Kubu equipped, meaning you can easily transform your door to a smart door at any point.
- A neat and unobtrusive 2D-C hinge available in a range of colours for your door. With the unique patented lateral adjustment of +/- 3mm, it has a high load carrying capacity of 40kg, preventing the door from dropping.
- Ultion Diamond Secure Cylinder Lock supplied on all doors.