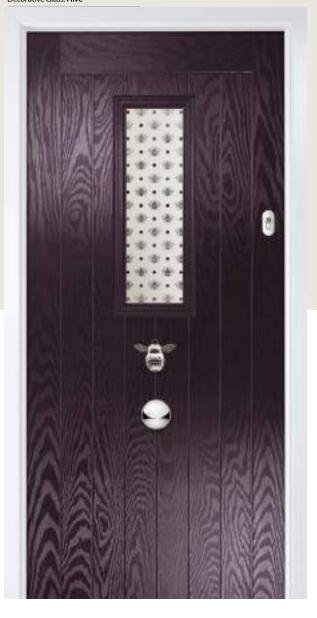

Door Colour: Pale Pink Decorative Glass: Bold Pink

Door Style: Solitaire 7 Door Colour: Bolero

Please note: hardware, glass and colour combinations/placements shown are for visual purposes only. Final manufactured door may vary from those shown.

Door Style: **Solitaire 10, Left**Door Colour: **Bright Pink**Decorative Glass: **Tectronic** 

Door Style: **Solitaire 4**Door Colour: **Anthracite**Decorative Glass: **Louisiana** 

Door Style: **Solitaire 10**, **Right** Door Colour: **Golden Oak** Decorative Glass: **Bloomsbury** 