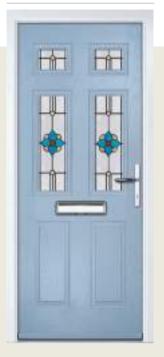

## Princess

WOODGRAIN TRADITIONAL

With its large glazed area, the Princess lets light flood through. Also available with with 4 or 9 grid option.

Door Colour: Green Decorative Glass: Impression Door Colour: Dusky Pink Decorative Glass: Bold Pink Door Colour: Citrine Decorative Glass: Artemis Door Colour: Clay Decorative Glass: Optimal