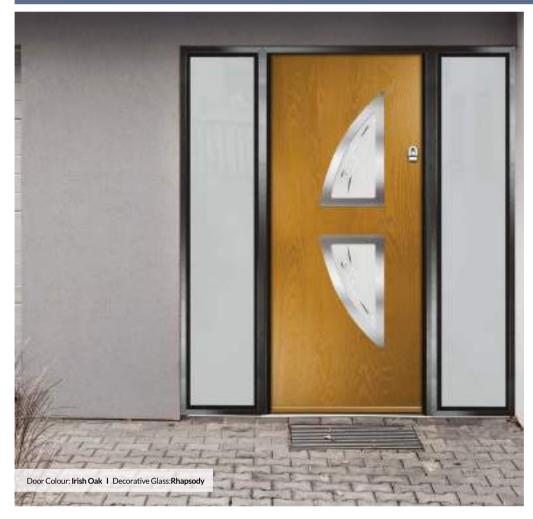

#### Rhapsody

Rhapsody is designed to focus on European styling that suits the door that surrounds them. Contemporary, clean, simple etched designs that have proved very popular.