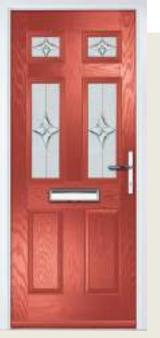

#### **WOODGRAIN TRADITIONAL**

A traditional favourite with just a hint of modern, the Crown is also available in a number of glazing options as shown below.

Door Colour: Nimbus
Decorative Glass: Prestige

Door Colour: Clotted Cream
Decorative Glass: Stardrop

Door Colour: French Blue Decorative Glass: Bloomsbury Door Colour: Mulberry
Decorative Glass: Impression

Door Colour: Victory Blue
Decorative Glass: Birchwood