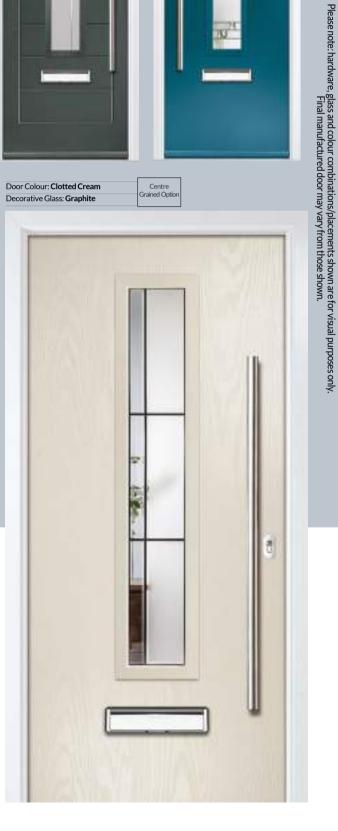

#### **WOODGRAIN TRADITIONAL**

A traditional favourite with just a hint of modern, the Crown is also available in a number of glazing options as shown below.

Door Colour: Nimbus
Decorative Glass: Prestige

Door Colour: Clotted Cream
Decorative Glass: Stardrop

Door Colour: French Blue Decorative Glass: Bloomsbury Door Colour: Mulberry
Decorative Glass: Impression

Door Colour: Victory Blue
Decorative Glass: Birchwood