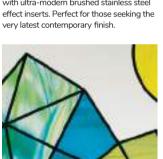

#### Metallic

Metallic is a brand-new innovation that combines a striking etched backing design with ultra-modern brushed stainless steel