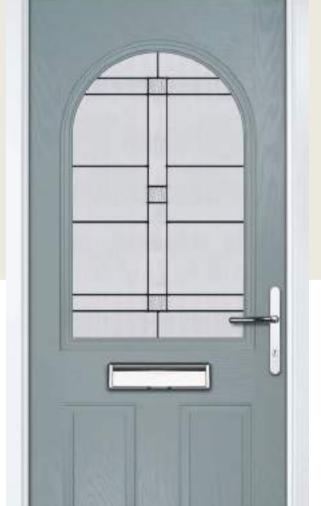

## Craftsman

WOODGRAIN TRADITIONAL

Reminiscent of the door styles of the 1930's, the Craftsman is available as a solid door or with a glazed option.

Door Colour: Irish Oak Decorative Glass: Impression Door Colour: Wedgewood Decorative Glass: Kew

Door Colour: Twilight Decorative Glass: Panama Door Colour: Victory Blue Decorative Glass: Tranquility Zinc

Door Colour: Clay Decorative Glass: Hathaway