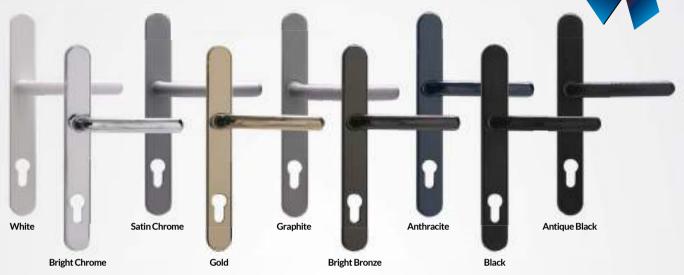

The safety and security of your loved ones and belongings is a key factor in your purchase and you can be confident that, as standard, our doors are manufactured with leading hardware which will ensure your new door does just that.

Security of valued possessions and protecting loved ones are the main priority of any homeowner. Our composite doors have been designed to exceed even the most stringent of expectations. This is why we have incorporated a number of security features as standard.

- High performance multipoint locking system, set for smart technology. Your lock will be Kubu equipped, meaning you can easily transform your door to a smart door at any point.
- A neat and unobtrusive 2D-C hinge available in a range of colours for your door. With the unique patented lateral adjustment of +/- 3mm, it has a high load carrying capacity of 40kg, preventing the door from dropping.
- Ultion Diamond Secure Cylinder Lock supplied on all doors.