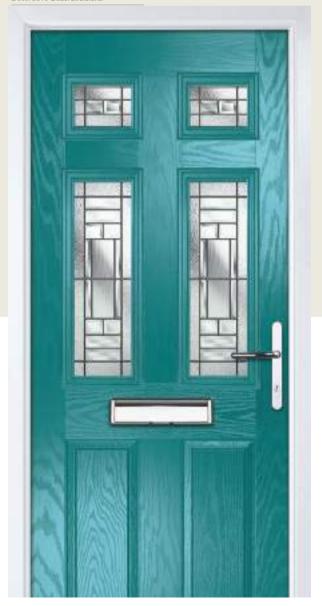

## Trillion

WOODGRAIN TRADITIONAL

The large glazed area of the Trillion can also be enhanced with the GridLite option.

Door Colour: Nimbus Decorative Glass: Bloomsbury

Door Colour: Sage Decorative Glass: Tranquility Zinc Door Colour: Clotted Cream Decorative Glass: Victorian Border Door Colour: Agate Grey
Decorative Glass: Renaissance Black

Door Colour: Silver Grey Decorative Glass: Aztec

11 Grid Design