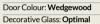

## Craftsman

WOODGRAIN TRADITIONAL

Reminiscent of the door styles of the 1930's, the Craftsman is available as a solid door or with a glazed option.

Door Colour: Irish Oak Decorative Glass: Impression Door Colour: Wedgewood Decorative Glass: Kew

Door Colour: Twilight Decorative Glass: Panama Door Colour: Victory Blue Decorative Glass: Tranquility Zinc

Door Colour: Clay Decorative Glass: Hathaway