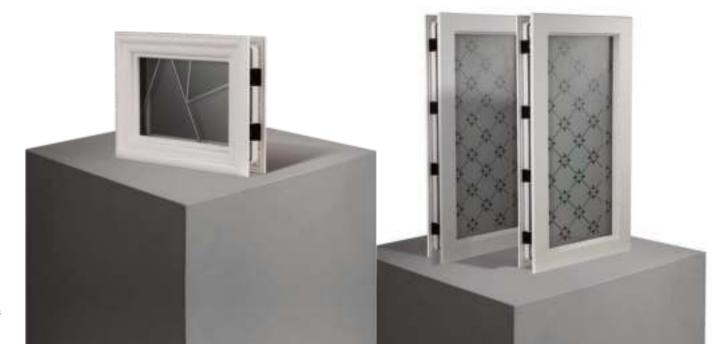

### **JEYDA** Exclusive Inspired Glass

ORiGINAL® has some unique glass designs in its collection that have been designed exclusively by creative consultant and chief Doork, Jeyda Heselton. The hero glass design is called Tectronic. Here's the story behind the design:

After reading an article about technology that has been developed over the last few years to predict earthquakes, I was comforted by the idea that the massive role technology plays in our everyday lives extends to protecting them too.

I began thinking about the earthquake itself. The fallout is of course shattering - the movement of the tectonic plates causing monumental change to anything and everything nearby, leaving land left covered with uncompromising, jaded edges.

From an artistic perspective, this chaos is also striking. It felt suitable that we've developed a door with the latest technology to protect our homes, and that the striking design of Tectronic could give a stylish hint to ordered chaos.