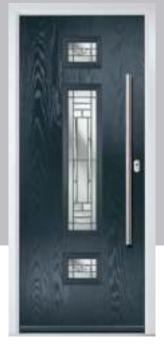

DOORS

### Chantilly









### Seminole

The Seminole is a very popular contemporary door design with an abundance of glazing options and positions.







Doorstyle Options





Seminole 4

Seminole 3

Door Colour: Putty

Door Glass: Prestige

Left
Option

Door Colour: Chartwell Green
Door Glass: Mercury

Centre Option

Door Colour: Mulberry
Door Glass: Graphite

Right Option Door Colour: Clay

Door Glass: Cubic

Left Option









ORIGINAL\*
Trending
Colours











Door Colour: Clotted Cream
Door Glass: Impression

Farmhouse Option TRADITIONAL



Door Colour: White
Door Glass: Tectronic



Door Colour: Anthracite Grey

Door Glass: Louisiana

Farmhouse Option

39

#### Vilamoura

The inline slim glazing details on the Vilamoura door is inspired by the European door look.









Door Colour: Anthracite Grey

Door Glass: Louisiana



Door Colour: **Agate Grey**Door Glass: **Graphite** 



Door Colour: **Emerald**Door Glass: **Cubic** 



Door Colour: French Blue
Door Glass: Mercury

Farmhouse Option Door Colour: Moonshine
Door Glass: Cubic

Door Colour: **Diablo**Door Glass: **Tectronic** 

Door Colour: Bright Pink

Door Glass: Belgravia

Door Colour: Mulberry

Door Glass: Victorian Border

Copenhagen Option









I GRAINED CONTEMPORARY DOORS

#### **Oakmont**

including Copenhagen option

A stunning new design using colour matched cassettes for all colour options.







### Augusta

With its simple, slim glazed panel and parallel pull handle, the Augusta has a clean modern style.









Door Colour: **Bolero**Door Glass: **Luxor** 



Door Colour: Sage
Doo