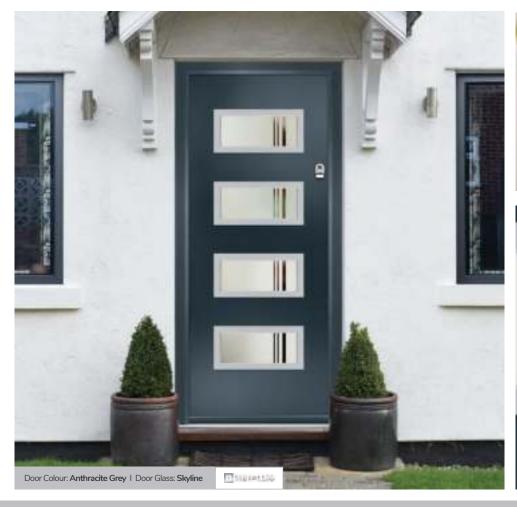

A new METALLiC finish is available exclusively across the FLiP Flat Stipple cassette range. Using the latest paint technology, METALLiC adds a bit of sparkle to further enhance the ultimate Designer door, Links.

Available for Links Square, Links Augusta, Links Augusta Long, Links Oakmont and Links Copenhagen designs.





# - TWINTONE



Door Colour: **Anthracite Grey**Door Glass: **Artemis** 

Door Colour: **Stormy Seas**Door Glass: **Graphite** 

Door Colour: Clay
Door Glass: Cubic

Black Option

Door Colour: Very Berry
Door Glass: Space

Silver Option









I LINKS DESIGNER DOORS

### Links Square









#### **Links Oakmont**

including Copenhagen option

The Links Oakmont door offers a unique, modern style with four decorative horizontal lites that allow light to stream in.













Door Colour: Olive Grove

Door Glass: Cubic



Door Colour: Moonshine

Door Glass: Victorian Border



Door Colour: Florida

Door Glass: Tectronic

Copenhagen Option Door Colour: Mulberry
Door Glass: Quantum



Door Colour: Wedgewood
Door Glass: Deco

Door Colour: **Shadow**Door Glass: **Graphite** 

Black Option

Door Colour: Blue
Door Glass: Luxor

Silver Option









I LINKS DESIGNER DOORS

# Links Augusta









# Links Augusta Long

A full length decorative glass alternative to the standard Links Augusta.













Right

Inox Monaco

Silver Option

Door Colour: Stormy Seas
Door Glass: Athena

Door Glass: Cubic

Door Glass: Graphite

Door Glass: Graphite

Door Glass: Graphite

Door Glass: Graphite



Door Colour: Slate

Door Glass: Quantum







Centre Option



D