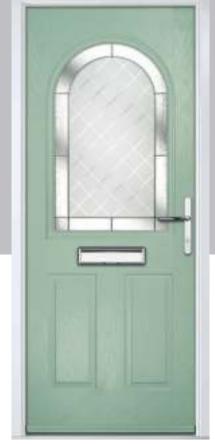

Door Glass: Impression

Door Colour: Silver Grey
Door Glass: Synergy

Door Colour: **Diablo**Door Glass: **Onyx** 

ORIGINAL®
Trending
Colours

Door Colour: Nimbus
Door Glass: Graphite

Door Colour: Black
Door Glass: Louisiana