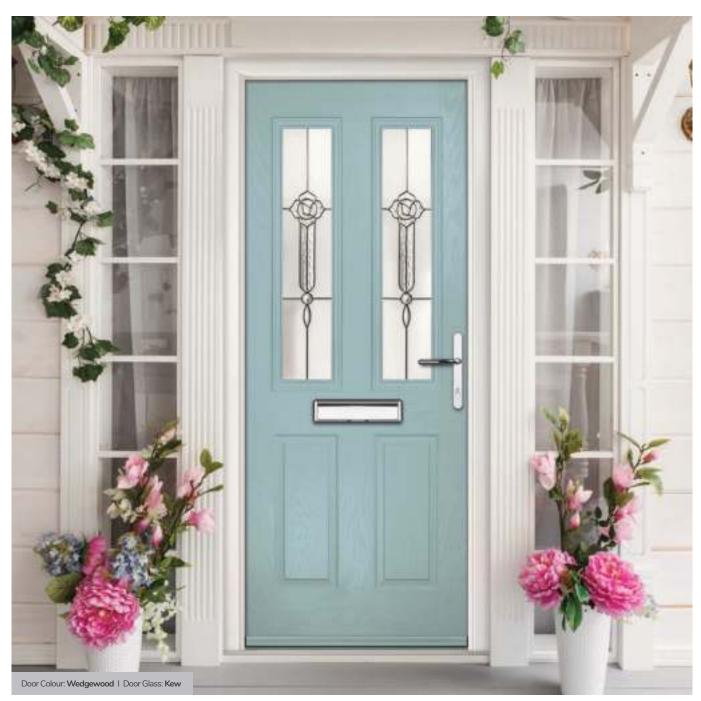

### St Andrews

Reminiscent of the door styles of the 1930's, the St Andrews door is available as a solid door option as well as a glazed.

Doorstyle Options

St Andrews

St Andrews Solid

Door Colour: Irish Oak

Door Glass: Impression

Door Colour: Wedgewood

Door Glass: **Kew** 

Door Colour: Victory Blue

Door Glass: Tranquility Zinc

O R i G I N A L°

Trending Colours

Door Colour: **Shadow**Door Glass: **Tiffany** 