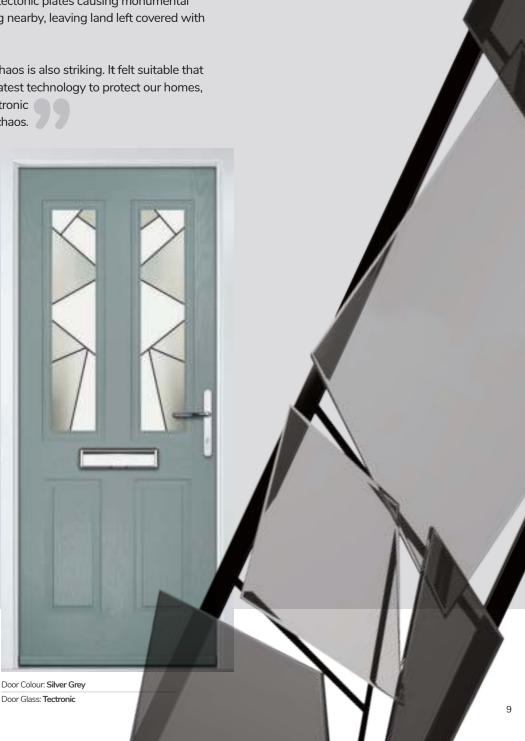

### **JEYDA** Exclusive Inspired Glass

ORiGINAL® has some unique glass designs in its collection that have been designed exclusively by creative consultant and chief Doork, Jeyda Heselton. The hero glass design is called Tectronic. Here's the story behind the design:

After reading an article about technology that has been developed over the last few years to predict earthquakes, I was comforted by the idea that the massive role technology plays in our everyday lives extends to protecting them too.

I began thinking about the earthquake itself. The fallout is of course shattering - the movement of the tectonic plates causing monumental change to anything and everything nearby, leaving land left covered with uncompromising, jaded edges.

From an artistic perspective, this chaos is also striking. It felt suitable that we've developed a door with the latest technology to protect our homes, and that the striking design of Tectronic could give a stylish hint to ordered chaos.

Door Colour: Moonshine Door Glass: Peak