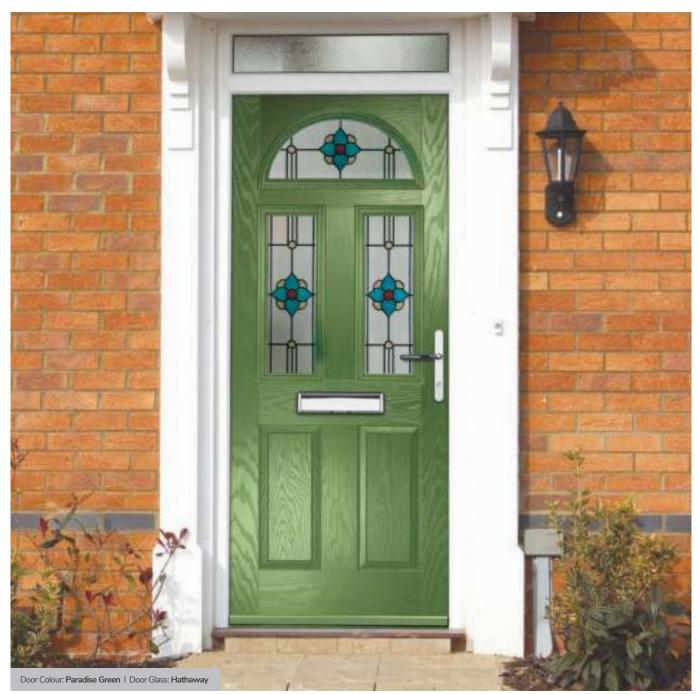

Door Colour: Clay

Door Glass: Hathaway

Door Colour: **Golden Oak**Door Glass: **Louisiana** 