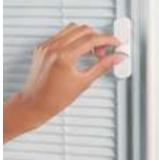

#### Venetian Blind

Cleverly encapsulated within the insulated glass cavity of the door to provide a zero maintenance blind. The blind can be raised, lowered and easily tilted using the fingertip controls on the edge of the frame.

For back door applications, you can even benefit from an integrated Venetian Blind, incorporating child-friendly, unobtrusive finger control and no loose cords.