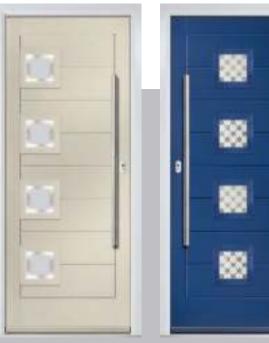

### Seminole

The Seminole is a very popular contemporary door design with an abundance of glazing options and positions.

Doorstyle Options

Seminole 4

Seminole 3

Door Colour: Putty

Door Glass: Prestige

Left
Option

Door Colour: Chartwell Green
Door Glass: Mercury

Centre Option

Door Colour: Mulberry
Door Glass: Graphite

Right Option Door Colour: Clay

Door Glass: Cubic

Left Option

ORIGINAL\*
Trending
Colours

Door Colour: Clotted Cream
Door Glass: Impression

Farmhouse Option TRADITIONAL

Door Colour: White
Door Glass: Tectronic

Door Colour: Anthracite Grey

Door Glass: Louisiana

Farmhouse Option

39