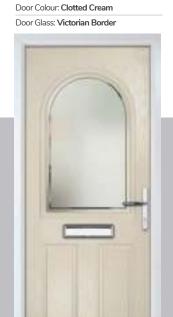

## **Pinehurst**

An evolution of a traditional style with its square top lites.

Door Glass: Victorian Border

Door Colour: Mushroom

Door Glass: 4 Bevel Square

Door Colour: Azure

Door Glass: Artemis

Door Colour: Citrine