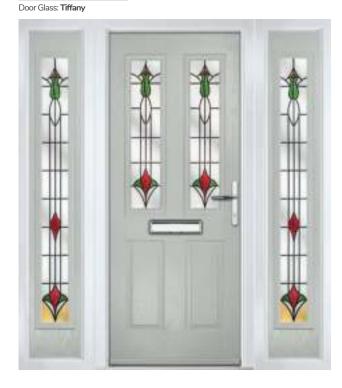

Door Glass: Impression

Door Colour: Wedgewood

Door Glass: **Kew** 

Door Colour: Victory Blue

Door Glass: Tranquility Zinc

O R i G I N A L°

Trending Colours

Door Colour: **Shadow**Door Glass: **Tiffany** 