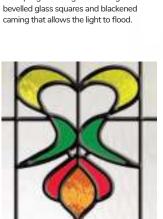

#### Essence

A 1930's style decorative glass design combining a range of bold heritage colours and textured glasses with blackened caming and traditional soldered joints.