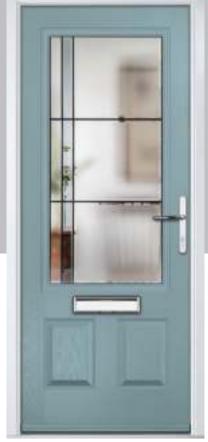

### Carnoustie

including Birkdale and Penina options

Our most popular composite door option which is now available in a choice of three glazing styles.

Doorstyle Options

Penina

Door Colour: Slate

Door Glass: Birchwood

Door Colour: Stormy Seas

Door Glass: Louisiana

Door Glass: Milan

Door Glass: Lanesborough Blue

Door Glass: Cubic

Door Colour: Cotswold

Door Glass: Astoria

ii. Bolero