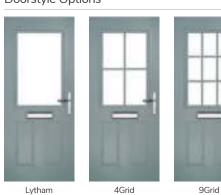

## **Lytham** including 4Grid and 9Grid options

With its large glazed area, the Lytham lets light flood through. Also available with GridLite and our unique integral blind option.

Doorstyle Options

Door Colour: **Shadow**Door Glass: **Bloomsbury** 