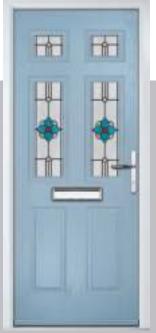

### Carnoustie

including Birkdale and Penina options

Our most popular composite door option which is now available in a choice of three glazing styles.

Doorstyle Options

Penina

Door Colour: Slate

Door Glass: Birchwood

Door Colour: Stormy Seas

Door Glass: Louisiana

Door Glass: Milan

Door Glass: Lanesborough Blue

Door Glass: Cubic

Door Colour: Cotswold

Door Glass: Astoria

ii. Bolero