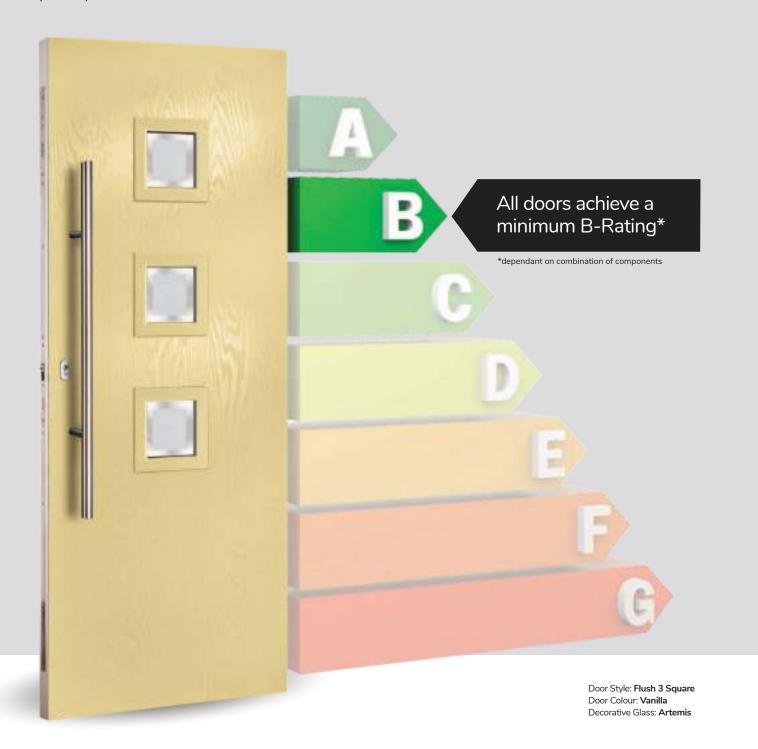

#### **Thermal Performance**

The ORiGINAL® composite doors are thermally efficient by design.

The warm foam core allows the door to have a significantly better 'U' value than any other option on the market and our entire range meets with the requirements of the current Building Regulations.

Our full door range complies with Document L when using as a minimum a standard 3 chamber profile system & low aluminium threshold.

There are various upgrades to the glass options which increase the thermal performance of the door. To find the U-Value of you individual door set, please visit the Buildcheck calculator which contains the current door range.