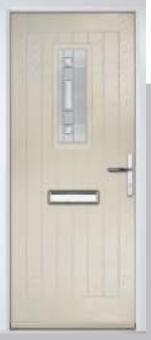

### Carnoustie

including Birkdale and Penina options

Our most popular composite door option which is now available in a choice of three glazing styles.

Doorstyle Options

Penina

Door Colour: Slate

Door Glass: Birchwood

Door Colour: Black

Door Glass: Luxor

Door Colour: California

Door Glass: Prestige

Door Colour: Sage

Door Glass: Artisan

Penina Option

Door Colour: Cream White
Door Glass: Bloomsbury