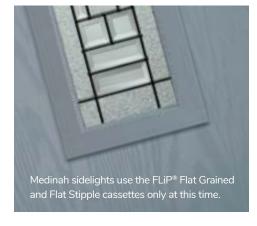

#### Flat Grained

Be eclectic by combining a woodgrain finish with a modern a squared-off flat profile that compliments a contemporary Flush or designer Monza II door.

#### Flat Stipple

The modern one, with a squared-off flat profile and smooth stippled finish that perfectly matches Links, our aluminium-effect composite door.