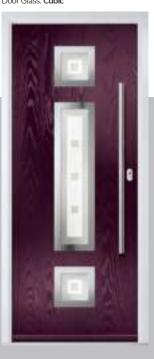

### Carnoustie

including Birkdale and Penina options

Our most popular composite door option which is now available in a choice of three glazing styles.

Doorstyle Options

Penina

Door Colour: Slate

Door Glass: Birchwood

Door Colour: Stormy Seas

Door Glass: Louisiana

Door Glass: Milan

Door Glass: Lanesborough Blue

Door Glass: Cubic

Door Colour: Cotswold

Door Glass: Astoria

ii. Bolero