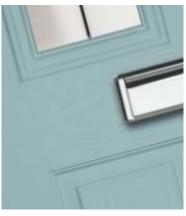

#### **Composite Construction and GRP Skins**

The ORiGINAL® composite door is the minimal-maintenance alternative to traditional door materials. It has 44mm reinforced GRP skins, finished in either woodgrain or the exclusive smooth/etched finish that perfectly matches aluminium, delivers kerb appeal for any property. The ORiGINAL® door outperforms other market alternatives with outstanding thermal performance. Inside, the PU foam core reduces heat loss and is encompassed by an LVL (Laminated Veneer Lumber) subframe to provide strength and rigidity. The door protects the home from the elements and will have minimal thermal expansion and contraction rates under extreme temperature variations which is perfectly normal.

#### **Exclusive Glazing Cassettes**

The ORiGINAL® Composite door range uses FLiP®, an exclusive glazing cassette system with revolutionary Foam in Place technology. We also offer the unique  $Inox^{TM}$  cassette system finished in stainless steel or black matt finish.

The ORiGINAL® composite door offers a truly appealing entrance for any home, with a high-definition smooth or grained GRP outer skin that will look stunning for years to come. The door offers stability from the elements with its inner core of LVL encased with composite stiles and rails for protection against any water ingress. Our doors usually have a grained PVC edge to the hinge and lock side in either White, Chartwell Green, Anthracite Grey, stain or painted finish.