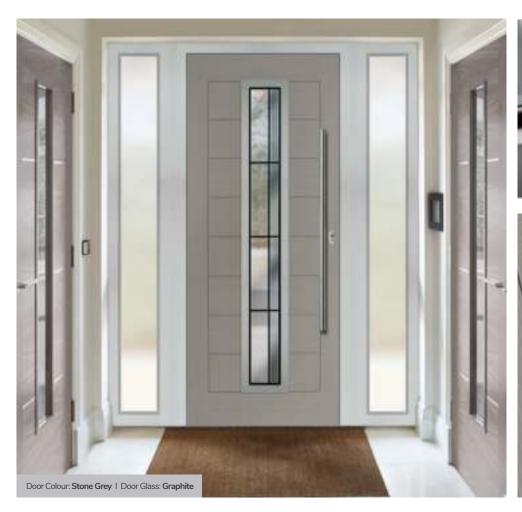

#### Monza II Oakmont

With its contemporary linear etched detailing, the Monza II is a stunning door available glazed or as a solid door option.

Door Glass: Cubic

Door Glass: Skyline

Door Glass: Victorian Border

Door Glass: **Lotus** 

Door Glass: Belgravia

Door Colour: Citrine

Door Glass: Tectronic