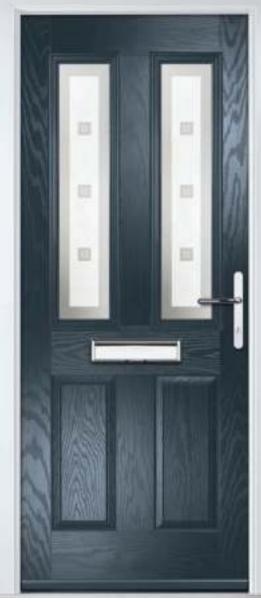

### **Troon**

including Muirfield option

The traditional six-panel door can be enhanced with either two or four small glazing details.

Doorstyle Options

ORiGINAL® Trending Colours

Door Colour: Stormy Seas Door Glass: Louisiana

Door Colour: Putty Door Glass: Trio Diamond

Door Colour: Chartwell Green Door Glass: Belgravia

Muirfield Option