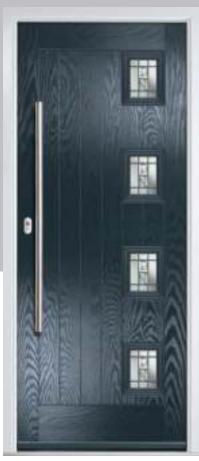

#### **Inox Nice**

The Inox Nice door offers a Mediterranean style with four decorative lites that allow the light to stream in.

Door Colour: Clay Door Glass: Vector (Black Only)

Door Colour: Anthracite Grey Door Glass: Mercury