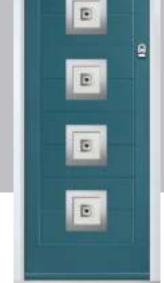

## Merion

including 4Grid option

The Merion is available with a complementary glass range designed specifically for this door style.

Door Colour: Cotswold

Door Colour: **Agate Grey**Door Glass: **Prestige** 

Door Colour: Twilight

Door Glass: Milan

Door Colour: Nimbus

Door Glass: Trio Diamond

Farmhouse Option

Door Colour: Shadow
Door Glass: Impression

Farmhouse Option

I GRAINED CONTEMPORARY DOORS