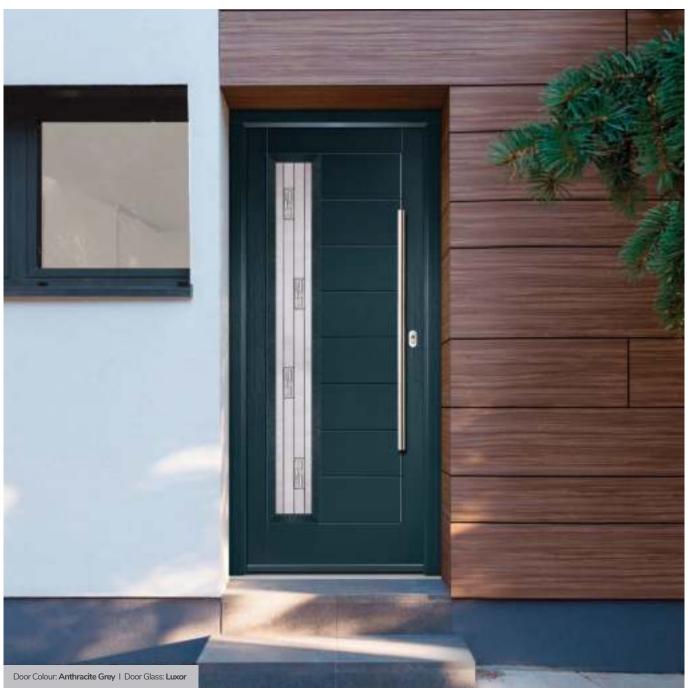

Door Colour: Black

Door Glass: Luxor

Door Colour: California

Door Glass: Prestige

Door Colour: Sage

Door Glass: Artisan

Penina Option

Door Colour: Cream White
Door Glass: Bloomsbury

### Augusta

With its simple, slim glazed panel and parallel pull handle, the Augusta has a clean modern style.

Door Colour: **Bolero**Door Glass: **Luxor** 

Door Colour: Sage
Door Glass: Impression

Door Colour: Victory Blue
Door Glass: Lotus