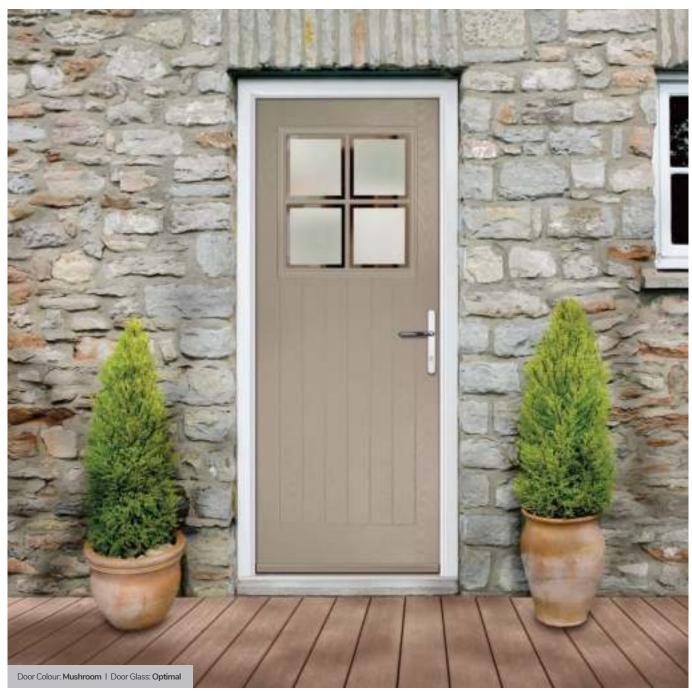

Door Colour: Green

Door Glass: Impression

Door Colour: Citrine
Door Glass: Artemis

Door Colour: Clay

Door Glass: Optimal

9Grid Option

ORIGINAL\*
Trending
Colours

Door Colour: Mulberry
Door Glass: Trio Diamond