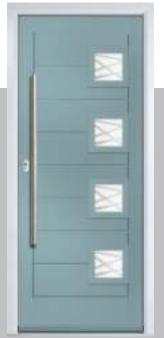

### Augusta

With its simple, slim glazed panel and parallel pull handle, the Augusta has a clean modern style.

Door Colour: **Bolero**Door Glass: **Luxor** 

Door Colour: Sage
Door Glass: Impression

Door Colour: Victory Blue
Door Glass: Lotus

Door Colour: Citrine
Door Glass: Artemis

Door Colour: Slate
Door Glass: Trinity

Door Colour: Bahia Blue
Door Glass: Athena

Door Colour: Clay
Door Glass: Impression

Door Glass: **Trio Diamond** 

I GRAINED CONTEMPORARY DOORS