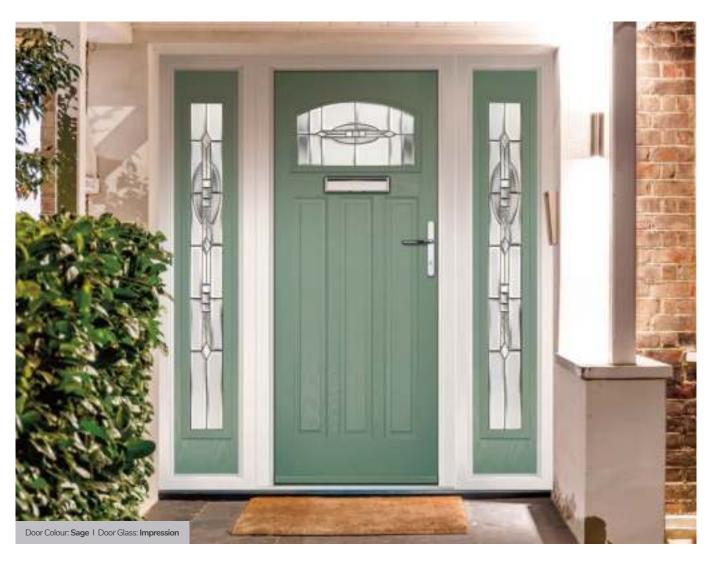

#### **Glass Colour Options**

The Lanesborough glass designs lend themselves to colour co-ordination of the glass to complement or contrast your choice of door colour. Choose from either Amber, Blue or Green borders.