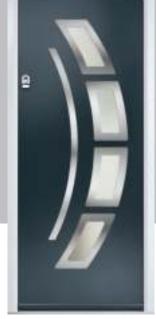

Door Colour: Moonshine Door Glass: Peak

From the unique Jeyda design collection, Peak is a fabulously unique design with an array of colours and textures combined with fine black lines.

0000000 000000