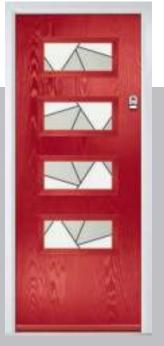

### Carnoustie

including Birkdale and Penina options

Our most popular composite door option which is now available in a choice of three glazing styles.

Doorstyle Options

Penina

Door Colour: Slate

Door Glass: Birchwood