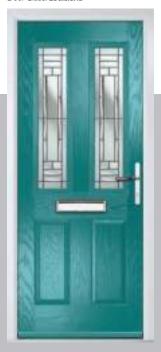

### Carnoustie

including Birkdale and Penina options

Our most popular composite door option which is now available in a choice of three glazing styles.

Doorstyle Options

Penina

Door Colour: Slate

Door Glass: Birchwood

Door Colour: Stormy Seas

Door Glass: Louisiana

Door Glass: Milan

Door Glass: Lanesborough Blue

Door Glass: Cubic

Door Colour: Cotswold

Door Glass: Astoria

ii. Bolero