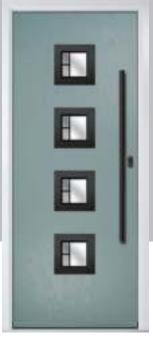

### Seminole

The Seminole is a very popular contemporary door design with an abundance of glazing options and positions.

Doorstyle Options

Seminole 4

Seminole 3

Door Colour: Putty

Door Glass: Prestige

Left
Option