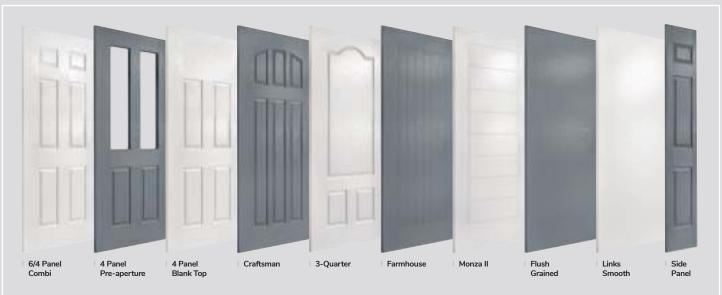

### **Door Styles**

A range of traditional doors designed to replicate the most popular timber doors and come with highly defined mouldings and realistic woodgrain embossing on the surface. Whether for a Victorian home, a modern townhouse or a farmhouse cottage, these doors always enhance to the appearance of the entrance.

Page 32

A selection of modern styles using our non-moulded, woodgrain doors and glazed using the FLiP® Flat Grained cassette option. For a more European look, choose the stunning lnox<sup>TM</sup> stainless steel frames.

A designer collection of unique door: the smooth/etched LINKS door, glazed using the FLiP $^{\$}$  Flat Stipple cassette choice, or the stunning Monza II door with our FLiP $^{\$}$  Flat Grained cassette or Inox $^{\mathsf{TM}}$  stainless steel frames.