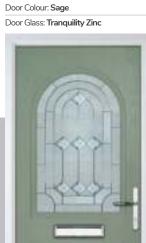

Birkdale Option Door Colour: **Shadow**Door Glass: **Metropolis** 

Door Colour: Clay
Door Glass: Mercury

Door Colour: Very Berry
Door Glass: Belgravia

Door Colour: Silver Grey
Door Glass: Tranquility Zinc