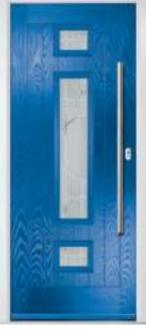

oorstyle Options





Seminole 4

Seminole 3

Door Colour: Putty

Door Glass: Prestige

Left
Option

Door Colour: Chartwell Green
Door Glass: Mercury

Centre Option

Door Colour: Mulberry
Door Glass: Graphite

Right Option Door Colour: Clay

Door Glass: Cubic

Left Option









ORIGINAL\*
Trending
Colours











Door Colour: Clotted Cream
Door Glass: Impression

Farmhouse Option TRADITIONAL



Door Colour: White
Door Glass: Tectronic



Door Colour: Anthracite Grey

Door Glass: Louisiana

Farmhouse Option

39

#### Vilamoura

The inline slim glazing details on the Vilamoura door is inspired by the European door look.









Door Colour: Anthracite Grey

Door Glass: Louisiana



Door Colour: **Agate Grey**Door Glass: **Graphite** 



Door Colour: **Emerald**Door Glass: **Cubic** 



Door Colour: French Blue
Door Glass: Mercury

Farmhouse Option Door Colour: Moonshine
Door Glass: Cubic

Door Colour: **Diablo**Door Glass: **Tectronic** 

Door Colour: Bright Pink

Door Glass: Belgravia

Door Colour: Mulberry

Door Glass: Victorian Border

Copenhagen Option









I GRAINED CONTEMPORARY DOORS

#### **Oakmont**

including Copenhagen option

A stunning new design using colour matched cassettes for all colour options.







### Augusta

With its simple, slim glazed panel and parallel pull handle, the Augusta has a clean modern style.









Door Colour: **Bolero**Door Glass: **Luxor** 



Door Colour: Sage
Door Glass: Impression



Door Colour: Victory Blue
Door Glass: Lotus



Door Colour: Citrine
Door Glass: Artemis

Door Colour: Slate
Door Glass: Trinity

Door Colo