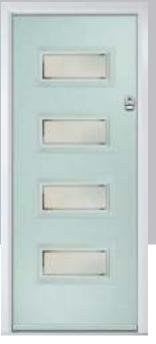

### Carnoustie

including Birkdale and Penina options

Our most popular composite door option which is now available in a choice of three glazing styles.

Doorstyle Options

Penina

Door Colour: Slate

Door Glass: Birchwood

Door Colour: Stormy Seas

Door Glass: Louisiana

Door Glass: Milan

Door Glass: Lanesborough Blue

Door Glass: Cubic

Door Colour: Cotswold

Door Glass: Astoria

ii. Bolero

Door Colour: Black

Door Glass: Luxor

Door Colour: California

Door Glass: Prestige

Door Colour: Sage

Door Glass: Artisan

Penina Option

Door Colour: Cream White
Door Glass: Bloomsbury

Birkdale Option Door Colour: **Shadow**Door Glass: **Metropolis** 

Door Colour: Clay
Door Glass: Mercury

Door Colour: Very Berry
Door Glass: Belgravia

Door Colour: Silver Grey
Door Glass: Tranquility Zinc