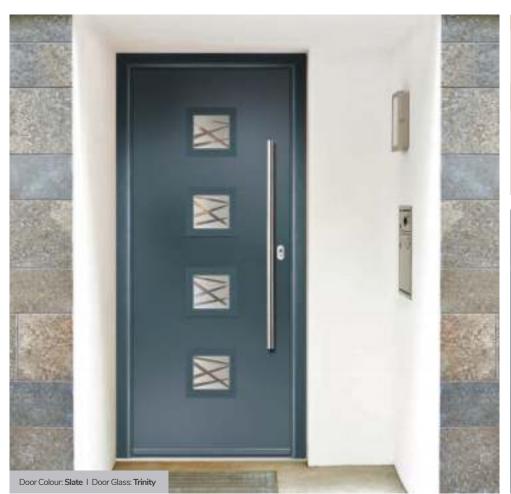

### Augusta

With its simple, slim glazed panel and parallel pull handle, the Augusta has a clean modern style.

Door Colour: **Bolero**Door Glass: **Luxor** 

Door Colour: Sage
Door Glass: Impression

Door Colour: Victory Blue
Door Glass: Lotus

Door Colour: Citrine
Door Glass: Artemis

Door Colour: Slate
Door Glass: Trinity

Door Colour: Bahia Blue
Door Glass: Athena

Door Colour: Clay
Door Glass: Impression

Door Glass: **Trio Diamond** 

I GRAINED CONTEMPORARY DOORS