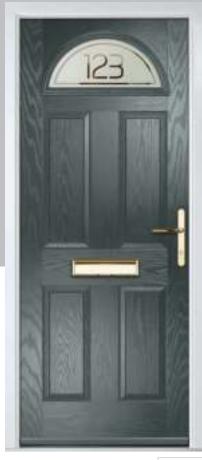

Door Colour: Stormy Seas

Door Glass: Louisiana

Door Glass: Milan

Door Glass: Lanesborough Blue

Door Glass: Cubic

Door Colour: Cotswold

Door Glass: Astoria

ii. Bolero