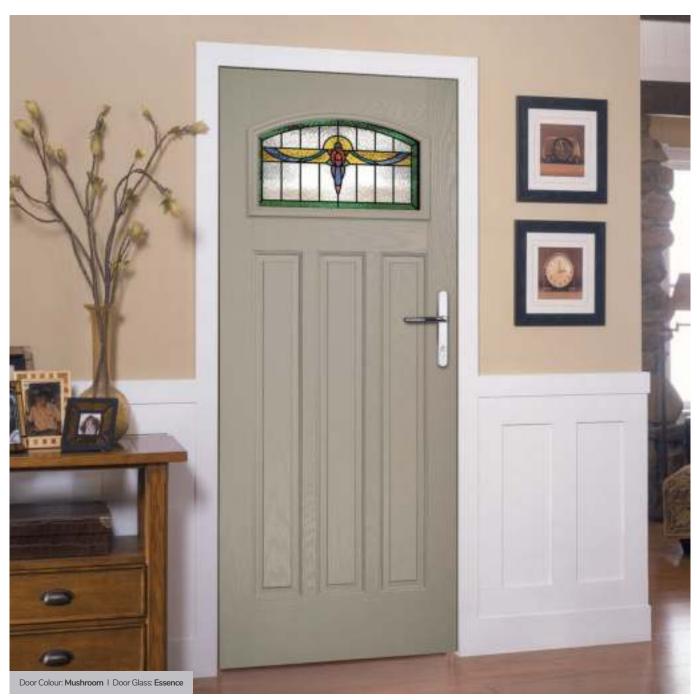

## **Pinehurst**

An evolution of a traditional style with its square top lites.

Door Glass: Victorian Border

Door Colour: Mushroom

Door Glass: 4 Bevel Square

Door Colour: Azure

Door Glass: Artemis

Door Colour: Citrine

#### Essence

A 1930's style decorative glass design combining a range of bold heritage colours and textured glasses with blackened caming and traditional soldered joints.