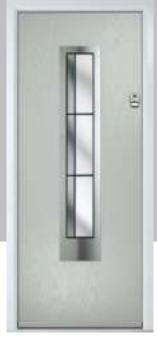

ve lites that allow the light to stream in.







Door Colour: Clay Door Glass: Vector (Black Only)



Door Colour: Anthracite Grey Door Glass: Mercury



Door Colour: Silver Grey Door Glass: Graphite



Door Colour: Sage Door Glass: Cubic

Black Option

Links Option

Door Colour: Very Berry
Door Glass: Cubic

Door Colour: **Shadow**Door Glass: **Trinity** 

Links Option

Door Colour: Nimbus
Door Glass: Mercury

Black Option Door Colour: Moonshine
Door Glass: Graphite









I GRAINED CONTEMPORARY DOORS

### **Inox Lyon**



Inox Lyon provides a stunning mix of two smaller lites delicately 'bookending' a larger central lite to optimise light penetration.



#### **Inox Munich**

With its large single centre lite drawing the eye, the lnox Munich achieves a bold yet graceful design.







Door Colour: **Agate Grey**Door Glass: **Graphite** 



Door Colour: Anthracite Grey
Door Glass: Synergy



Door Colour: **Black**Door Glass: **Luxor** 





Door Colour: **Twilight**Door Glass: **Satin** 

Door Colour: Victory Blue
Door Glass: Graphite

Door Colour: Blue
Door Glass: Satin

Door Colour: Military Grey
Door Glass: Clear

Links Door Colour: Irish Oak
Option Door Glass: Cubic

Black Option









I GRAINED CONTEMPORARY DOORS

#### **Inox Monaco**







#### **Inox Barcelona**

The sweeping Barcelona design 'oozes' sophistication and is a popular option. Available with or without curve panel.







Door Colour: **Stormy Seas**Door Glass: **Tokyo** 

Left Option



Door Colour: Very Berry
Door Glass: Halo



Door Colour: Black
Door Glass: Clear

Right Option



Door Colour