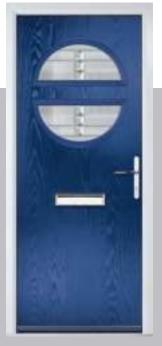

### Carnoustie

including Birkdale and Penina options

Our most popular composite door option which is now available in a choice of three glazing styles.

Doorstyle Options

Penina

Door Colour: Slate

Door Glass: Birchwood

Door Colour: Stormy Seas

Door Glass: Louisiana

Door Glass: Milan

Door Glass: Lanesborough Blue

Door Glass: Cubic

Door Colour: Cotswold

Door Glass: Astoria

ii. Bolero