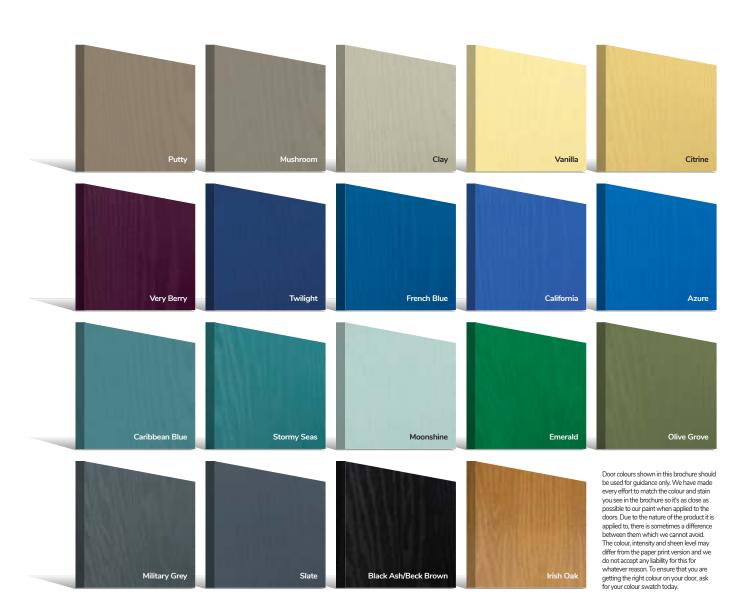

Door colours shown in this brochure should be used for guidance only. We have made every effort to match the colour and stain you see in the brochure so it's as close as possible to our paint when applied to the doors. Due to the nature of the product it is applied to, there is sometimes a difference between them which we cannot avoid. The colour, intensity and sheen level may differ from the paper print version and we do not accept any liability for this for whatever reason. To ensure that you are getting the right colour on your door, ask for a colour swatch today.

# Door Slab RAL Colours

RAL 7012 (Basalt Grey)

Any RAL colour\* is available from us as a special order. Here are a small selection of the most requested colours as an example:

RAL 9005 (Jet Black)

# **New Patina Colours**

An exciting range of 6 new patina colours are available exclusively on the Monza II door. See page 55 for details.

RAL 9011 (Graphite Black)