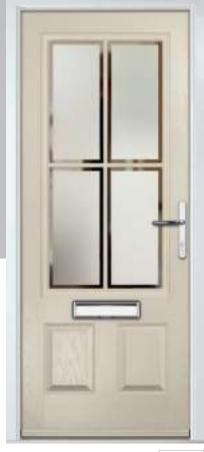

## **Pinehurst**

An evolution of a traditional style with its square top lites.

Door Glass: Victorian Border

Door Colour: Mushroom

Door Glass: 4 Bevel Square

Door Colour: Azure

Door Glass: Artemis

Door Colour: Citrine

Door Glass: Belgravia

TRADITIONAL

Door Glass: Cubic

Door Colour: Dusky Pink

Door Glass: Trinity

FLiP® Standard Cassette Option