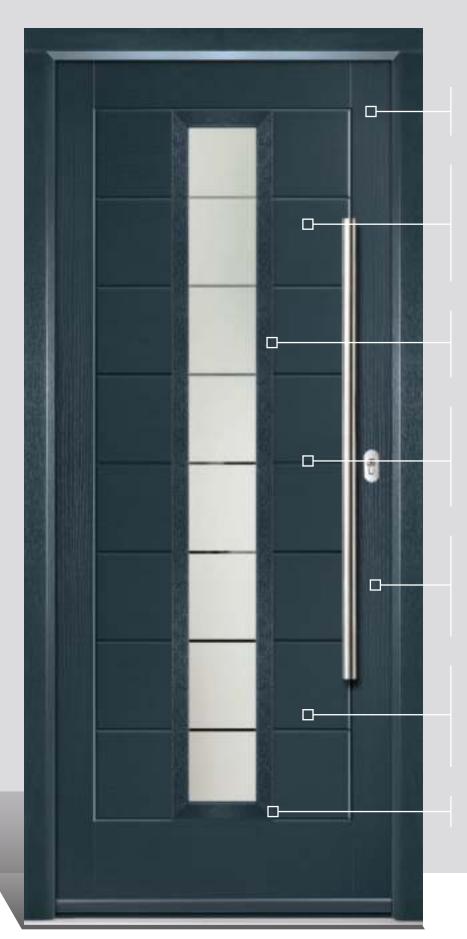

# Hardware to Complement

We take pride in the details.

Our composite doors come with a full set of first-class hardware including a high security cylinder and a variety of beautiful handles and accessories.

# 3\* ABS Cylinder

The 3\* British Kitemark high security cylinder comes with advanced technology which will lock the cam in position if the lock has been snap attacked.

Chrome

ne Gold

Will I need a slam shut locking system?

# Multi-point Locking System

The door locking system has been specifically designed for high performance residential door applications providing a long service of life.

# Classic Lever Handle

The classic lever handle is a universal solution and is the most popular door handle utilised on residential homes in Britain. It's available in 8 different finishes to match our range of casement windows.

# Modern Bar Handle

Our offset bar handles come in 3 different lengths. Available in a beautiful stainless steel finish, the bar handle is our most contemporary solution.

Style: Round

Lengths: 800mm / 1200mm /