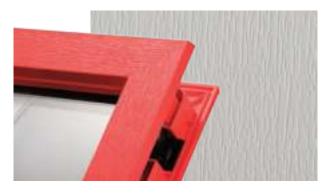

#### **Composite Construction and GRP Skins**

The ORiGINAL® composite door is the minimal-maintenance alternative to traditional door materials. It has 44mm reinforced GRP skins, finished in either woodgrain or the exclusive smooth/etched finish that perfectly matches aluminium, delivers kerb appeal for any property. The ORiGINAL® door outperforms other market alternatives with outstanding thermal performance. Inside, the PU foam core reduces heat loss and is encompassed by an LVL (Laminated Veneer Lumber) subframe to provide strength and rigidity. The door protects the home from the elements and will have minimal thermal expansion and contraction rates under extreme temperature variations which is perfectly normal.

The ORiGINAL® composite door offers a truly appealing entrance for any home, with a high-definition smooth or grained GRP outer skin that will look stunning for years to come. The door offers stability from the elements with its inner core of LVL encased with composite stiles and rails for protection against any water ingress. Our doors usually have a grained PVC edge to the hinge and lock side in either White, Chartwell Green, Anthracite Grey, stain or painted finish.