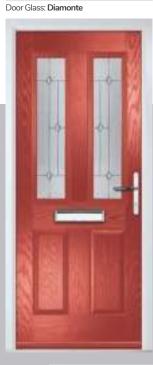

#### Diamonte

Offset diamond clear bevels of the Diamonte design provide a particularly modern finish. This contemporary design is finished to the highest standard with zinc and soldered joints.