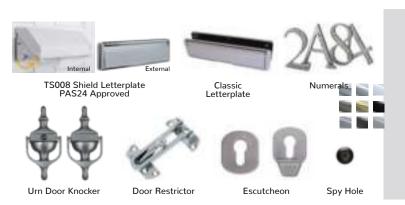

# Classic Door Accessories

From numerals to door knockers we have a variety of accessories in different finishes to enable you to create a personal door solution.

# Hardware Availability

Hardware may be the last thing fitted, but it's where the eye falls. Our hardware options are available in a range of finishes to enable you to create a personal door solution.

| HARDWARE                | White | Black | Chrome | Gold | Satin Chrome | Anthracite Grey | Bronze | Graphite | Antique Black | Pewter | Stainless Steel |
|-------------------------|-------|-------|--------|------|--------------|-----------------|--------|----------|---------------|--------|-----------------|
| Classic Lever Handle    |       |       |        |      |              |                 |        |          |               |        |                 |
| Classic Numerals        |       |       |        |      |              |                 |        |          |               |        |                 |
| Classic Letterplate     |       |       |        |      |              |                 |        |          |               |        |                 |
| TS008 Letterplate Ext.  |       |       |        |      |              |                 |        |          |               |        |                 |
| TS008 Letterplate Int.  |       |       |        |      |              |                 |        |          |               |        |                 |
| Classic Urn Knocker     |       |       |        |      |              |                 |        |          |               |        |                 |
| Classic Spy Hole        |       |       |        |      |              |                 |        |          |               |        |                 |
| Classic Escutcheon      |       |       |        |      |              |                 |        |          |               |        |                 |
| Classic Door Restrictor |       |       |        |      |              |                 |        |          |               |        |                 |
| Modern Bar Handles      |       |       |        |      |              |                 |        |          |               |        |                 |
| Heritage Range          |       |       |        |      |              |                 |        |          |               |        |                 |
| Heritage Letterplate    |       |       |        |      |              |                 |        |          |               |        |                 |
| Architectural Range     |       |       |        |      |              |                 |        |          |               |        |                 |