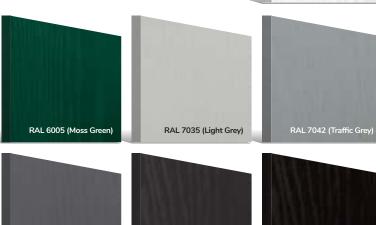

# Door Slab RAL Colours

RAL 7012 (Basalt Grey)

Any RAL colour\* is available from us as a special order. Here are a small selection of the most requested colours as an example:

RAL 9005 (Jet Black)