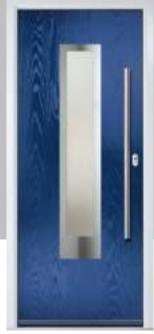

or Colour: Silver Grey Door Glass: Graphite



Door Colour: Sage Door Glass: Cubic

Black Option

Links Option

Door Colour: Very Berry
Door Glass: Cubic

Door Colour: **Shadow**Door Glass: **Trinity** 

Links Option

Door Colour: Nimbus
Door Glass: Mercury

Black Option Door Colour: Moonshine
Door Glass: Graphite









I GRAINED CONTEMPORARY DOORS

### **Inox Lyon**



Inox Lyon provides a stunning mix of two smaller lites delicately 'bookending' a larger central lite to optimise light penetration.



#### **Inox Munich**

With its large single centre lite drawing the eye, the lnox Munich achieves a bold yet graceful design.







Door Colour: **Agate Grey**Door Glass: **Graphite** 



Door Colour: Anthracite Grey
Door Glass: Synergy



Door Colour: **Black**Door Glass: **Luxor** 





Door Colour: **Twilight**Door Glass: **Satin** 

Door Colour: Victory Blue
Door Glass: Graphite

Door Colour: Blue
Door Glass: Satin

Door Colour: Military Grey
Door Glass: Clear

Links Door Colour: Irish Oak
Option Door Glass: Cubic

Black Option









I GRAINED CONTEMPORARY DOORS

#### **Inox Monaco**







#### **Inox Barcelona**

The sweeping Barcelona design 'oozes' sophistication and is a popular option. Available with or without curve panel.







Door Colour: **Stormy Seas**Door Glass: **Tokyo** 

Left Option



Door Colour: Very Berry
Door Glass: Halo



Door Colour: Black
Door Glass: Clear

Right Option



Door Colour: Anthracite Grey
Door Glass: Satin

Left Option Links Option

ntin Option

DESIGNER





Door Colour: Slate

Door Glass: Satin



Door Colour: Nimbus

Paris