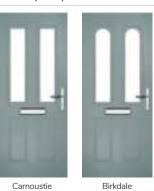

### Carnoustie

including Birkdale and Penina options

Our most popular composite door option which is now available in a choice of three glazing styles.

Doorstyle Options

Penina

Door Colour: Slate

Door Glass: Birchwood