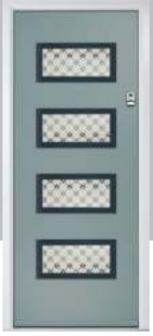

Birkdale Option Door Colour: **Shadow**Door Glass: **Metropolis** 

Door Colour: Clay
Door Glass: Mercury

Door Colour: Very Berry
Door Glass: Belgravia

Door Colour: Silver Grey
Door Glass: Tranquility Zinc