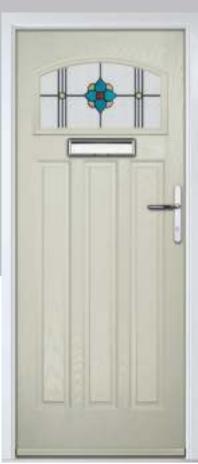

### Carnoustie

including Birkdale and Penina options

Our most popular composite door option which is now available in a choice of three glazing styles.

Doorstyle Options

Penina

Door Colour: Slate

Door Glass: Birchwood

Door Colour: Black

Door Glass: Luxor

Door Colour: California

Door Glass: Prestige

Door Colour: Sage

Door Glass: Artisan

Penina Option

Door Colour: Cream White
Door Glass: Bloomsbury