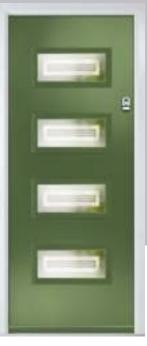

### Carnoustie

including Birkdale and Penina options

Our most popular composite door option which is now available in a choice of three glazing styles.

Doorstyle Options

Penina

Door Colour: Slate

Door Glass: Birchwood

Door Colour: Stormy Seas

Door Glass: Louisiana

Door Glass: Milan

Door Glass: Lanesborough Blue

Door Glass: Cubic

Door Colour: Cotswold

Door Glass: Astoria

ii. Bolero

Door Colour: Black

Door Glass: Luxor

Door Colour: California

Door Glass: Prestige

Door Colour: Sage

Door Glass: Artisan

Penina Option

Door Colour: Cream White
Door Glass: Bloomsbury

Birkdale Option Door Colour: **Shadow**Door Glass: **Metropolis** 

Door Colour: Clay
Door Glass: Mercury

Door Colour: Very Berry
Door Glass: Belgravia

Door Colour: Silver Grey
Door Glass: Tranquility Zinc