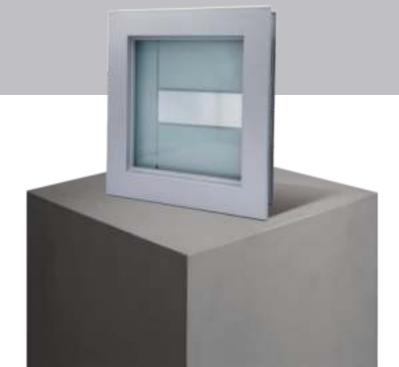

#### **Exclusive Glazing Cassettes**

The ORiGINAL® Composite door range uses FLiP®, an exclusive glazing cassette system with revolutionary Foam in Place technology. We also offer the unique  $Inox^{TM}$  cassette system finished in stainless steel or black matt finish.

#### **Glazing Service**

A specialist team offers a bespoke service to pre-glaze doors using the  $FLiP^{\otimes}$  or  $Inox^{TM}$  cassette.

### Endless possibilities.

FLiP® is the new door glazing cassette system developed specifically for this door slab using a revolutionary Foam in Place technology that delivers a superior seal and aesthetic never seen before.

#### FiP® Technology

The pre-applied foam in place technology creates a superior seal that prevents any water ingress. FLiP® achieved over 1000pa through the glazing aperture during weather testing.