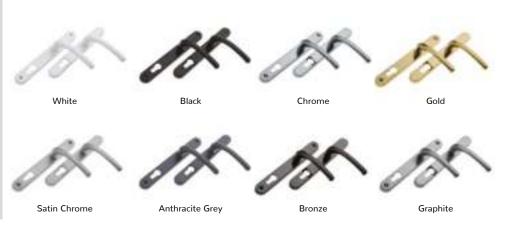

# Classic Lever Handle

The classic lever handle is a universal solution and is the most popular door handle utilised on residential homes in Britain. It's available in 8 different finishes to match our range of casement windows.

# Hardware Availability

Hardware may be the last thing fitted, but it's where the eye falls. Our hardware options are available in a range of finishes to enable you to create a personal door solution.

| HARDWARE                | White | Black | Chrome | Gold | Satin Chrome | Anthracite Grey | Bronze | Graphite | Antique Black | Pewter | Stainless Steel |
|-------------------------|-------|-------|--------|------|--------------|-----------------|--------|----------|---------------|--------|-----------------|
| Classic Lever Handle    |       |       |        |      |              |                 |        |          |               |        |                 |
| Classic Numerals        |       |       |        |      |              |                 |        |          |               |        |                 |
| Classic Letterplate     |       |       |        |      |              |                 |        |          |               |        |                 |
| TS008 Letterplate Ext.  |       |       |        |      |              |                 |        |          |               |        |                 |
| TS008 Letterplate Int.  |       |       |        |      |              |                 |        |          |               |        |                 |
| Classic Urn Knocker     |       |       |        |      |              |                 |        |          |               |        |                 |
| Classic Spy Hole        |       |       |        |      |              |                 |        |          |               |        |                 |
| Classic Escutcheon      |       |       |        |      |              |                 |        |          |               |        |                 |
| Classic Door Restrictor |       |       |        |      |              |                 |        |          |               |        |                 |
| Modern Bar Handles      |       |       |        |      |              |                 |        |          |               |        |                 |
| Heritage Range          |       |       |        |      |              |                 |        |          |               |        |                 |
| Heritage Letterplate    |       |       |        |      |              |                 |        |          |               |        |                 |
| Architectural Range     |       |       |        |      |              |                 |        |          |               |        |                 |