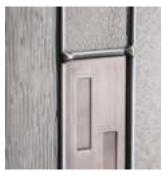

#### **Composite Construction and GRP Skins**

The ORiGINAL® composite door is the minimal-maintenance alternative to traditional door materials. It has 44mm reinforced GRP skins, finished in either woodgrain or the exclusive smooth/etched finish that perfectly matches aluminium, delivers kerb appeal for any property. The ORiGINAL® door outperforms other market alternatives with outstanding thermal performance. Inside, the PU foam core reduces heat loss and is encompassed by an LVL (Laminated Veneer Lumber) subframe to provide strength and rigidity. The door protects the home from the elements and will have minimal thermal expansion and contraction rates under extreme temperature variations which is perfectly normal.

#### **Exclusive Glazing Cassettes**

The ORiGINAL® Composite door range uses FLiP®, an exclusive glazing cassette system with revolutionary Foam in Place technology. We also offer the unique  $Inox^{TM}$  cassette system finished in stainless steel or black matt finish.

The ORiGINAL® composite door offers a truly appealing entrance for any home, with a high-definition smooth or grained GRP outer skin that will look stunning for years to come. The door offers stability from the elements with its inner core of LVL encased with composite stiles and rails for protection against any water ingress. Our doors usually have a grained PVC edge to the hinge and lock side in either White, Chartwell Green, Anthracite Grey, stain or painted finish.