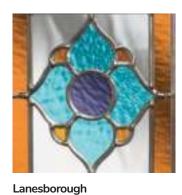

#### **Glass Colour Options**

The Lanesborough glass designs lend themselves to colour co-ordination of the glass to complement or contrast your choice of door colour. Choose from either Amber, Blue or Green borders.

expect in your door. Available in 3 border colours: Amber, Blue or Green.

leadlight design, reminiscent of the Victorian era. With Lanesborough, you can now have all

the benefits of traditional leadlights, with the performance and thermal properties you would