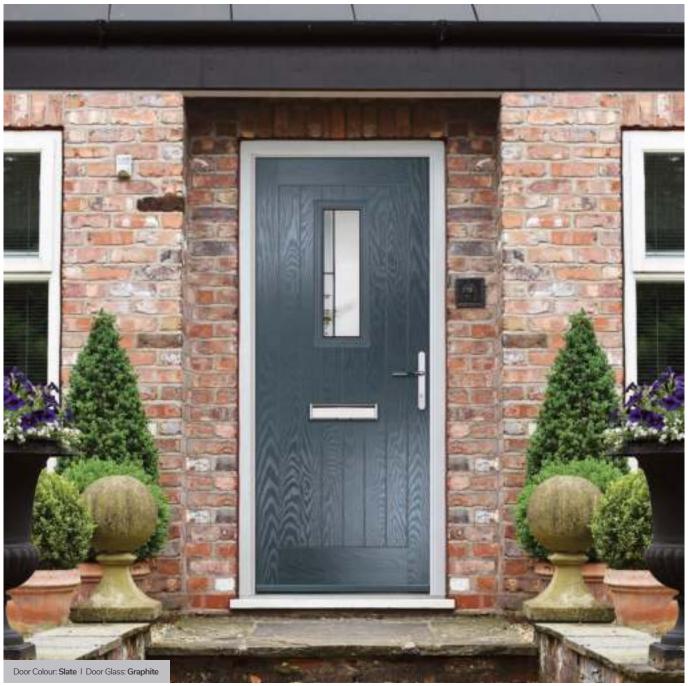

The ORiGINAL® composite door offers a truly appealing entrance for any home, with a high-definition smooth or grained GRP outer skin that will look stunning for years to come. The door offers stability from the elements with its inner core of LVL encased with composite stiles and rails for protection against any water ingress. Our doors usually have a grained PVC edge to the hinge and lock side in either White, Chartwell Green, Anthracite Grey, stain or painted finish.