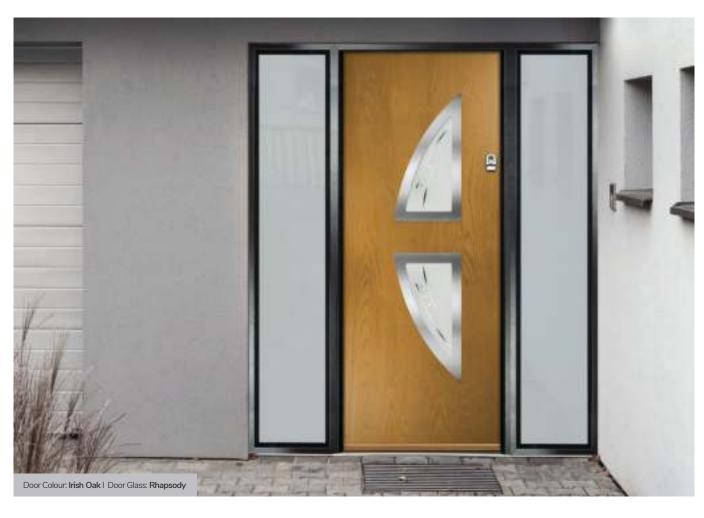

### St Andrews

Reminiscent of the door styles of the 1930's, the St Andrews door is available as a solid door option as well as a glazed.

Doorstyle Options

St Andrews

St Andrews Solid

Door Colour: Irish Oak

#### Rhapsody

Rhapsody is designed to focus on European styling that suits the door that surrounds them. Contemporary, clean, simple etched designs that have proved very popular.