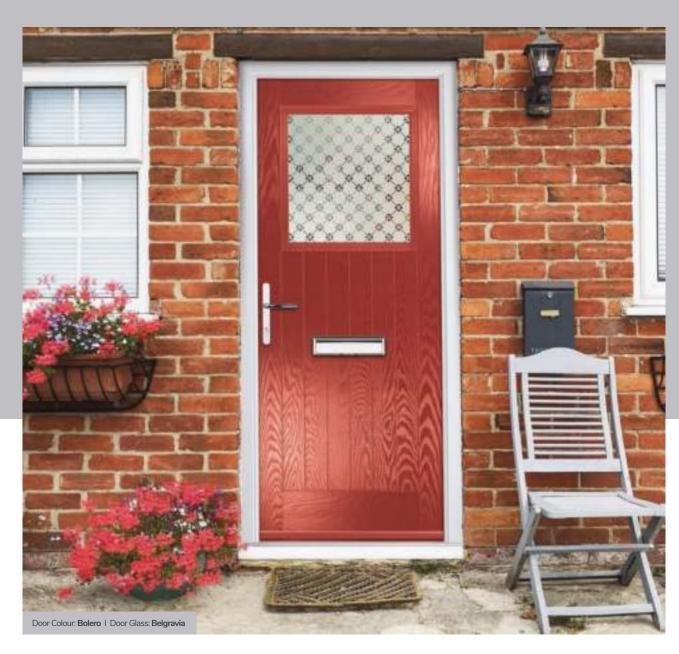

Door Glass: Belgravia

TRADITIONAL

Door Glass: Cubic

Door Colour: Dusky Pink

Door Glass: Trinity

FLiP® Standard Cassette Option