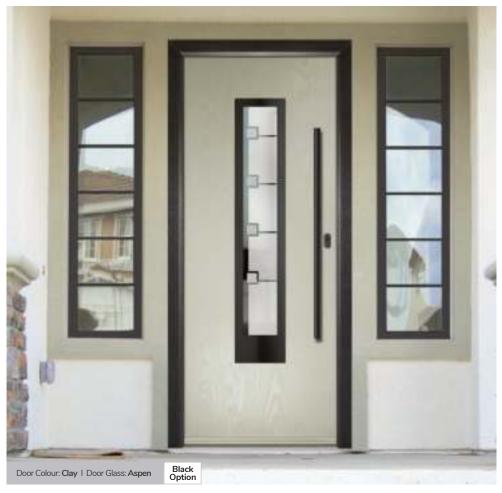

#### Aspen

This European style design is produced using high grade brushed stainless lnox elements, that are bonded to the centre pane of glass. This combination provides a unique contrast.