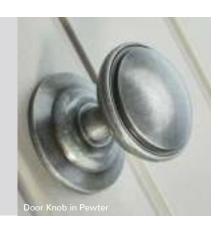

1600mm

Heritage Letterplate

Lever Handle

Door Knob

90

**Bull Ring Knocker** 

# Heritage Range

The heritage range includes some of our most attractive hardware. Available in antique black or pewter providing a beautiful match not only in colour but in form too.