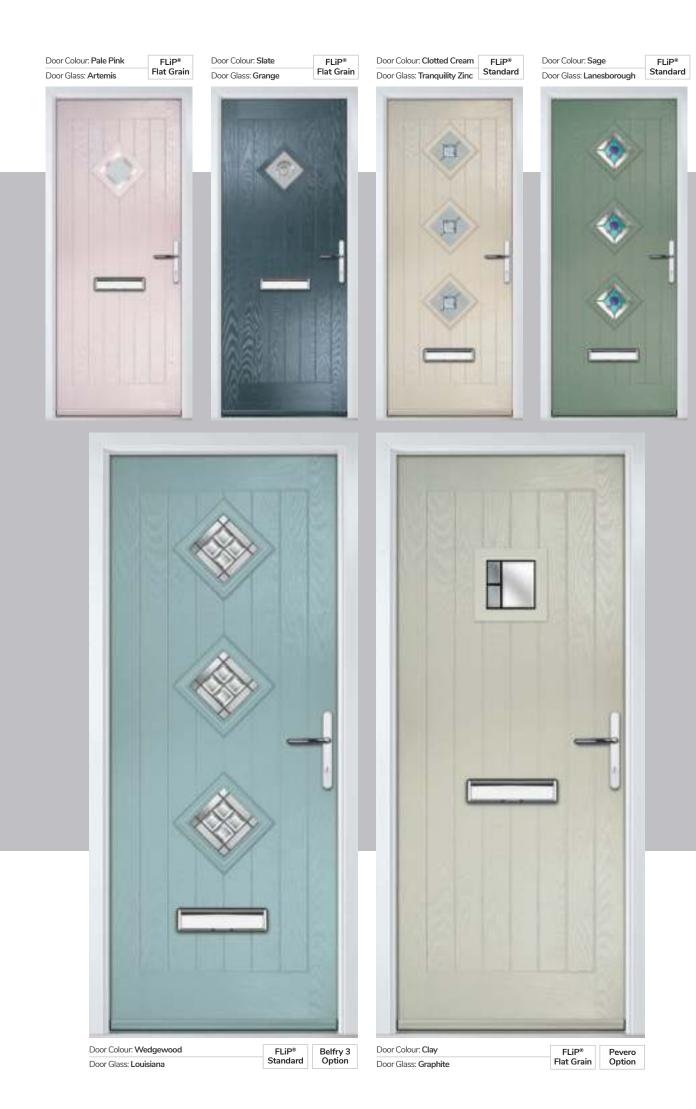

### Carnoustie

including Birkdale and Penina options

Our most popular composite door option which is now available in a choice of three glazing styles.

Doorstyle Options

Penina

Door Colour: Slate

Door Glass: Birchwood

Door Colour: Stormy Seas

Door Glass: Louisiana

Door Glass: Milan

Door Glass: Lanesborough Blue

Door Glass: Cubic

Door Colour: Cotswold

Door Glass: Astoria

ii. Bolero

Door Colour: Black

Door Glass: Luxor

Door Colour: California

Door Glass: Prestige

Door Colour: Sage

Door Glass: Artisan

Penina Option

Door Colour: Cream White
Door Glass: Bloomsbury

Birkdale Option Door Colour: **Shadow**Door Glass: **Metropolis** 

Door Colour: Clay
Door Glass: Mercury

Door Colour: Very Berry
Door Glass: Belgravia

Door Colour: Silver Grey
Door Glass: Tranquility Zinc