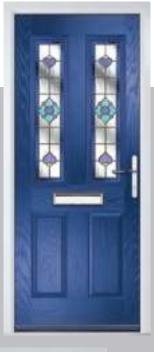

### Carnoustie

including Birkdale and Penina options

Our most popular composite door option which is now available in a choice of three glazing styles.

Doorstyle Options

Penina

Door Colour: Slate

Door Glass: Birchwood

Door Colour: Stormy Seas

Door Glass: Louisiana

Door Glass: Milan

Door Glass: Lanesborough Blue

Door Glass: Cubic

Door Colour: Cotswold

Door Glass: Astoria

ii. Bolero

Door Colour: Black

Door Glass: Luxor

Door Colour: California

Door Glass: Prestige

Door Colour: Sage

Door Glass: Artisan

Penina Option

Door Colour: Cream White
Door Glass: Bloomsbury