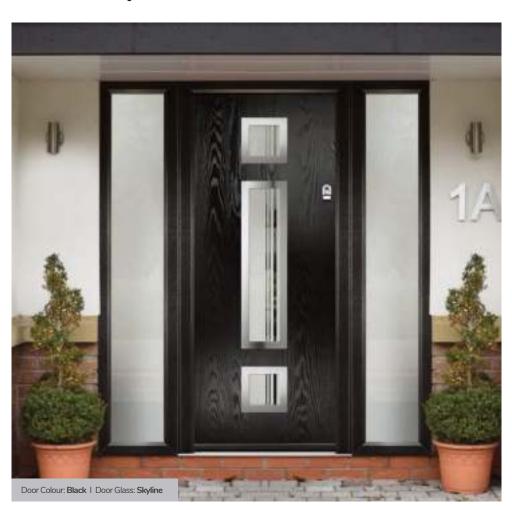

#### Monza II Oakmont

With its contemporary linear etched detailing, the Monza II is a stunning door available glazed or as a solid door option.

Door Glass: Cubic

Door Glass: Skyline

Door Glass: Victorian Border