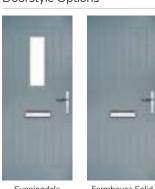

## Sunningdale

The Sunningdale is available with a wide range of glass designs.

Doorstyle Options

Sunningdale

Farmhouse Solid

Door Colour: **Florida**Door Glass: **Trio Diamond** 

Door Colour: Moonshine
Door Glass: Louisiana

Door Colour: Twilight

Door Glass: Milan

Door Colour: Nimbus

Door Glass: Trio Diamond

Farmhouse Option

Door Colour: Shadow
Door Glass: Impression

Farmhouse Option

I GRAINED CONTEMPORARY DOORS