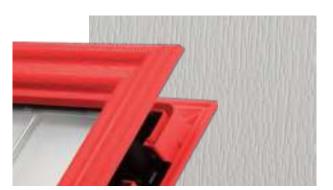

#### **Composite Construction and GRP Skins**

The ORiGINAL® composite door is the minimal-maintenance alternative to traditional door materials. It has 44mm reinforced GRP skins, finished in either woodgrain or the exclusive smooth/etched finish that perfectly matches aluminium, delivers kerb appeal for any property. The ORiGINAL® door outperforms other market alternatives with outstanding thermal performance. Inside, the PU foam core reduces heat loss and is encompassed by an LVL (Laminated Veneer Lumber) subframe to provide strength and rigidity. The door protects the home from the elements and will have minimal thermal expansion and contraction rates under extreme temperature variations which is perfectly normal.

The ORiGINAL® composite door offers a truly appealing entrance for any home, with a high-definition smooth or grained GRP outer skin that will look stunning for years to come. The door offers stability from the elements with its inner core of LVL encased with composite stiles and rails for protection against any water ingress. Our doors usually have a grained PVC edge to the hinge and lock side in either White, Chartwell Green, Anthracite Grey, stain or painted finish.