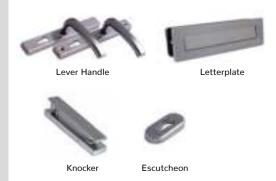

# Hardware to Complement

We take pride in the details.

Our composite doors come with a full set of first-class hardware including a high security cylinder and a variety of beautiful handles and accessories.

# Classic Door Accessories

From numerals to door knockers we have a variety of accessories in different finishes to enable you to create a personal door solution.

# Hardware Availability

Hardware may be the last thing fitted, but it's where the eye falls. Our hardware options are available in a range of finishes to enable you to create a personal door solution.

| HARDWARE                | White | Black | Chrome | Gold | Satin Chrome | Anthracite Grey | Bronze | Graphite | Antique Black | Pewter | Stainless Steel |
|-------------------------|-------|-------|--------|------|--------------|-----------------|--------|----------|---------------|--------|-----------------|
| Classic Lever Handle    |       |       |        |      |              |                 |        |          |               |        |                 |
| Classic Numerals        |       |       |        |      |              |                 |        |          |               |        |                 |
| Classic Letterplate     |       |       |        |      |              |                 |        |          |               |        |                 |
| TS008 Letterplate Ext.  |       |       |        |      |              |                 |        |          |               |        |                 |
| TS008 Letterplate Int.  |       |       |        |      |              |                 |        |          |               |        |                 |
| Classic Urn Knocker     |       |       |        |      |              |                 |        |          |               |        |                 |
| Classic Spy Hole        |       |       |        |      |              |                 |        |          |               |        |                 |
| Classic Escutcheon      |       |       |        |      |              |                 |        |          |               |        |                 |
| Classic Door Restrictor |       |       |        |      |              |                 |        |          |               |        |                 |
| Modern Bar Handles      |       |       |        |      |              |                 |        |          |               |        |                 |
| Heritage Range          |       |       |        |      |              |                 |        |          |               |        |                 |
| Heritage Letterplate    |       |       |        |      |              |                 |        |          |               |        |                 |
| Architectural Range     |       |       |        |      |              |                 |        |          |               |        |                 |