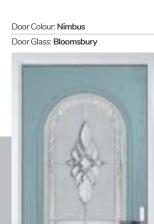

Door Colour: Black

Door Glass: Luxor

Door Colour: California

Door Glass: Prestige

Door Colour: Sage

Door Glass: Artisan

Penina Option

Door Colour: Cream White
Door Glass: Bloomsbury