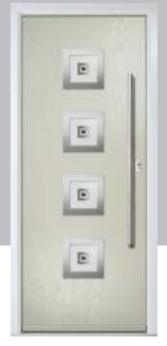

### Seminole

The Seminole is a very popular contemporary door design with an abundance of glazing options and positions.

Doorstyle Options

Seminole 4

Seminole 3

Door Colour: Putty

Door Glass: Prestige

Left
Option