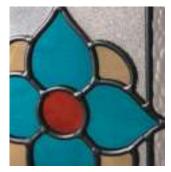

#### Kew

Kew combines intricate bevel work and soft water glass against a background of obscure etched glass. The central flower motif will make a stunning focal point for any door.