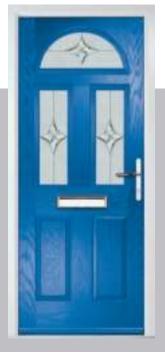

*

including Muirfield option

The traditional six-panel door can be enhanced with either two or four small glazing details.







Doorstyle Options



















ORiGINAL® Trending Colours











Door Colour: Stormy Seas Door Glass: Louisiana



Door Colour: Putty Door Glass: Trio Diamond



Door Colour: Chartwell Green Door Glass: Belgravia

Muirfield Option

## Riviera

including Portrush and Sunburst options

A traditional favourite with just a hint of modern, the Riviera is also available in Portrush and Sunburst options shown below.







Doorstyle Options







Portrush

Sunburst

Door Colour: Nimbus

Door Glass: Prestige

Door Colour: Clotted Cream

Door Glass: Stardrop

Door Colour: French Blue
Door Glass: Bloomsbury

Door Colour: Mulberry

Door Glass: Impression

























Door Colour: Chartwell Green
Door Glass: Trio Diamond



Door Colour: Military Grey
Door Glass: Numbers\*

Portrush Option

## **Lytham** including 4Grid and 9Grid options

With its large glazed area, the Lytham lets light flood through. Also available with GridLite and our unique integral blind option.







Doorstyle Options



Door Colour: **Shadow**Door Glass: **Bloomsbury** 

Door Colour: Green

Door Glass: Impression

Door Colour: Citrine
Door Glass: Artemis

Door Colour: Clay

Door Glass: Optimal

9Grid Option









ORIGINAL\*
Trending
Colours















Door Colour: Mulberry
Door Glass: Trio Diamond



Door Colour: Moonshine
Door Glass: Optimal

4Grid Option

# Turnberry including 11Grid option

The large arched glazed area of the Turnberry can also be e