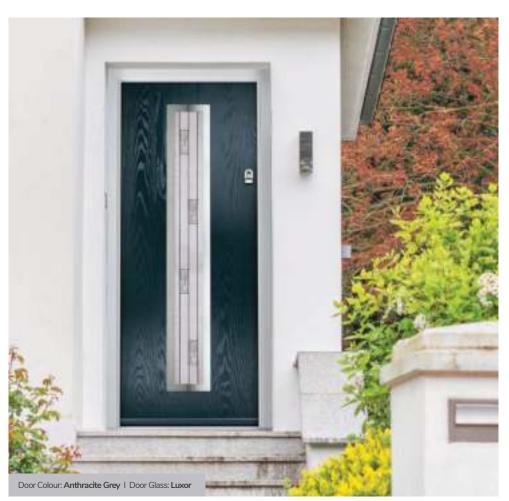

Door Colour: Black

Door Glass: Luxor

Door Colour: California

Door Glass: Prestige

Door Colour: Sage

Door Glass: Artisan

Penina Option

Door Colour: Cream White
Door Glass: Bloomsbury