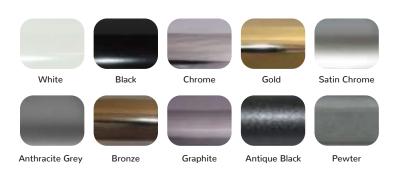

# Hardware Availability

Hardware may be the last thing fitted, but it's where the eye falls. Our hardware options are available in a range of finishes to enable you to create a personal door solution.

| HARDWARE                | White | Black | Chrome | Gold | Satin Chrome | Anthracite Grey | Bronze | Graphite | Antique Black | Pewter | Stainless Steel |
|-------------------------|-------|-------|--------|------|--------------|-----------------|--------|----------|---------------|--------|-----------------|
| Classic Lever Handle    |       |       |        |      |              |                 |        |          |               |        |                 |
| Classic Numerals        |       |       |        |      |              |                 |        |          |               |        |                 |
| Classic Letterplate     |       |       |        |      |              |                 |        |          |               |        |                 |
| TS008 Letterplate Ext.  |       |       |        |      |              |                 |        |          |               |        |                 |
| TS008 Letterplate Int.  |       |       |        |      |              |                 |        |          |               |        |                 |
| Classic Urn Knocker     |       |       |        |      |              |                 |        |          |               |        |                 |
| Classic Spy Hole        |       |       |        |      |              |                 |        |          |               |        |                 |
| Classic Escutcheon      |       |       |        |      |              |                 |        |          |               |        |                 |
| Classic Door Restrictor |       |       |        |      |              |                 |        |          |               |        |                 |
| Modern Bar Handles      |       |       |        |      |              |                 |        |          |               |        |                 |
| Heritage Range          |       |       |        |      |              |                 |        |          |               |        |                 |
| Heritage Letterplate    |       |       |        |      |              |                 |        |          |               |        |                 |
| Architectural Range     |       |       |        |      |              |                 |        |          |               |        |                 |