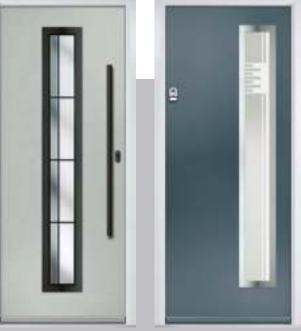

### Seminole

The Seminole is a very popular contemporary door design with an abundance of glazing options and positions.

Doorstyle Options

Seminole 4

Seminole 3

Door Colour: Putty

Door Glass: Prestige

Left
Option

Door Colour: Chartwell Green
Door Glass: Mercury

Centre Option

Door Colour: Mulberry
Door Glass: Graphite

Right Option Door Colour: Clay

Door Glass: Cubic

Left Option

ORIGINAL\*
Trending
Colours

Door Colour: Clotted Cream
Door Glass: Impression

Farmhouse Option TRADITIONAL

Door Colour: White
Door Glass: Tectronic

Door Colour: Anthracite Grey

Door Glass: Louisiana

Farmhouse Option

39