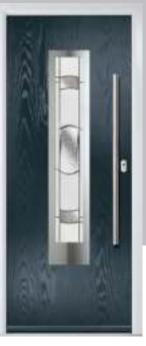

Colour: Clay Door Glass: Vector (Black Only)



Door Colour: Anthracite Grey Door Glass: Mercury



Door Colour: Silver Grey Door Glass: Graphite



Door Colour: Sage Door Glass: Cubic

Black Option

Links Option

Door Colour: Very Berry
Door Glass: Cubic

Door Colour: **Shadow**Door Glass: **Trinity** 

Links Option

Door Colour: Nimbus
Door Glass: Mercury

Black Option Door Colour: Moonshine
Door Glass: Graphite









I GRAINED CONTEMPORARY DOORS

### **Inox Lyon**



Inox Lyon provides a stunning mix of two smaller lites delicately 'bookending' a larger central lite to optimise light penetration.



#### **Inox Munich**

With its large single centre lite drawing the eye, the lnox Munich achieves a bold yet graceful design.







Door Colour: **Agate Grey**Door Glass: **Graphite** 



Door Colour: Anthracite Grey
Door Glass: Synergy



Door Colour: **Black**Door Glass: **Luxor** 





Door Colour: **Twilight**Door Glass: **Satin** 

Door Colour: Victory Blue
Door Glass: Graphite

Door Colour: Blue
Door Glass: Satin

Door Colour: Military Grey
Door Glass: Clear

Links Door Colour: Irish Oak
Option Door Glass: Cubic

Black Option









I GRAINED CONTEMPORARY DOORS

#### **Inox Monaco**







#### **Inox Barcelona**

The sweeping Barcelona design 'oozes' sophistication and is a popular option. Available with or without curve panel.







Door Colour: **Stormy Seas**Door Glass: **Tokyo** 

Left Option



Door Colour: Very Berry
Door Glass: Halo



Door Colour: Black
Door Glass: Clear

Right Option



Door Colour: Anthracite Grey
Door Glass: Satin

Left Option Links O