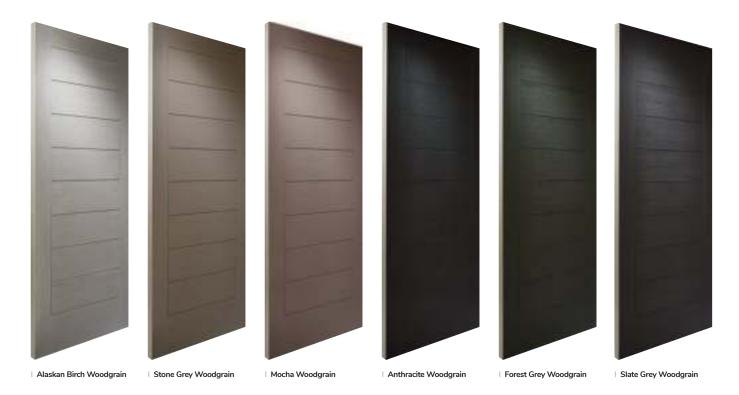

# New Range of PATiNA Colours

The Monza II door range is available in 6 unique patina stained handcrafted finishes, each base colour has a carefully selected complementary patina stain designed specifically to enhance the Monza's contemporary slab detailing.

Door colours shown in this brochure should be used for guidance only. We have made every effort to match the colour and stain you see in the brochure so it's as close as possible to our paint when applied to the doors. Due to the nature of the product it is applied to, there is sometimes a difference between them which we cannot avoid. The colour, intensity and sheen level may differ from the paper print version and we do not accept any liability for this for whatever reason. To ensure that you are getting the right colour on your door, ask for a colour swatch today.