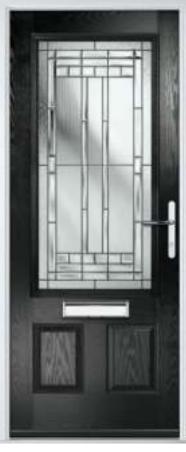

### **Troon**

including Muirfield option

The traditional six-panel door can be enhanced with either two or four small glazing details.

Doorstyle Options

ORiGINAL® Trending Colours

Door Colour: Stormy Seas Door Glass: Louisiana

Door Colour: Putty Door Glass: Trio Diamond

Door Colour: Chartwell Green Door Glass: Belgravia

Muirfield Option