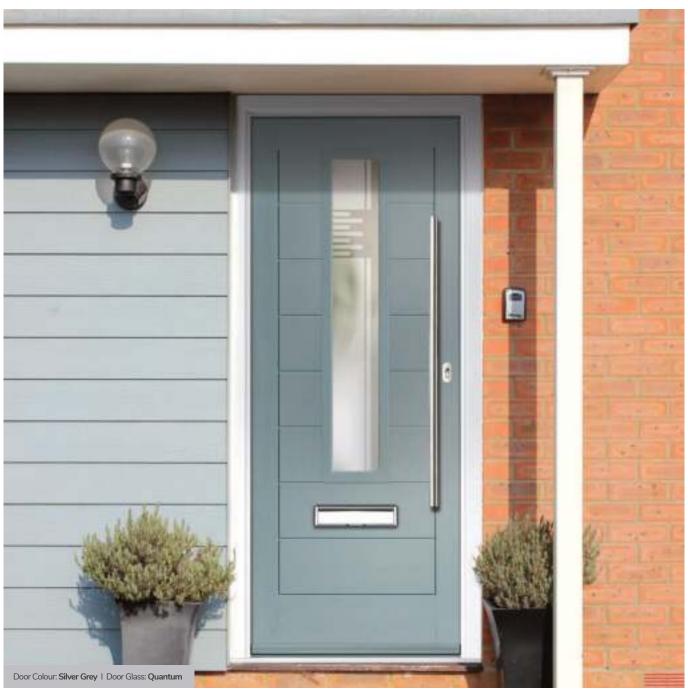

#### Quantum

Combining our soft acid etched Difuso glass with the deeper texture of the sandblasted design creates a modern, striking glass prefectly suited for contemporary doors.