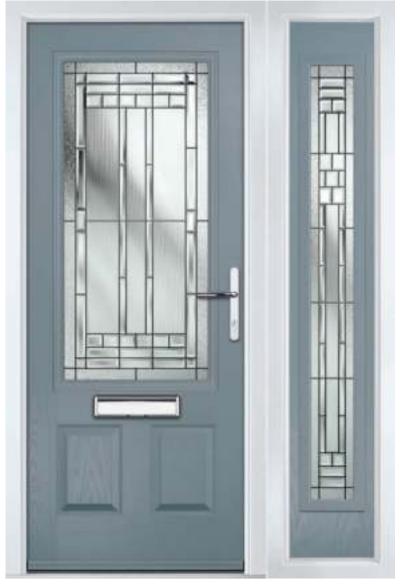

Black Option

Door Colour: Blue
Door Glass: Luxor

Silver Option









I LINKS DESIGNER DOORS

# Links Augusta









# Links Augusta Long

A full length decorative glass alternative to the standard Links Augusta.













Right

Inox Monaco

Silver Option

Door Colour: Stormy Seas
Door Glass: Athena

Door Glass: Cubic

Door Glass: Graphite

Door Glass: Graphite

Door Glass: Graphite

Door Glass: Graphite



Door Colour: Slate

Door Glass: Quantum







Centre Option



Door Colour: Pale Pink
Door Glass: Quadratum

Centre Option

### Composite Sidepanel Options

For homes with larger openings, we offer a range of sidelight options to complement your door. This option is available with full, matching decorative glass. Size restrictions apply which are shown on page 86.















Door Colour: Wedgewood
Door Glass: Hathaway

Door Colour: **Shadow**Door Glass: **Louisiana** 

### A Splash of Colour







# Door Slab RAL Colours

RAL 7012 (Basalt Grey)

Any RAL colour\* is available from us as a special order. Here are a small selection of the most requested colours as an example:



RAL 9005 (Jet Black)

# **New Patina Colours**

An exciting range of 6 new patina colours are available exclusively on the Monza II door. See page 55 for details.



RAL 9011 (Graphite Black)







# Decorative Frame Combinations

We use the sculptured Deceuninck 2800 profile for the outer frame on all composite doors. This means that we can offer a complete collection of windows and doors that not only match in style but also colour.

Please note, because the GRP skin used for th