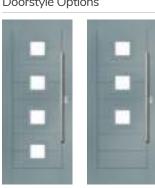

### Carnoustie

including Birkdale and Penina options

Our most popular composite door option which is now available in a choice of three glazing styles.

Doorstyle Options

Penina

Door Colour: Slate

Door Glass: Birchwood