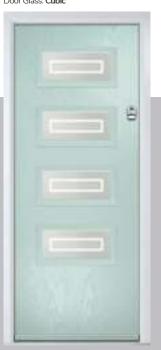

Door Colour: Stormy Seas

Door Glass: Louisiana

Door Glass: Milan

Door Glass: Lanesborough Blue

Door Glass: Cubic

Door Colour: Cotswold

Door Glass: Astoria

ii. Bolero