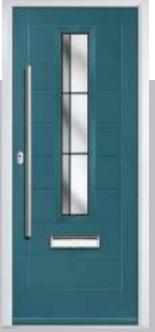

Any one of our composite doors can transform your home whilst protecting what you love the most. Underneath the stunning grained finish you'll find a door slab and frame that have not just been constructed with security and beauty in mind but weather resistance too.

Our outstanding range of industry-leading, composite doors consists of a combination of traditional, contemporary, modern and futuristic styles available in a large colour palette to match.

Each door can be personalised with a full range of hardware and glass options that will provide a unique, high quality and secure entrance to any home.

The ORiGINAL® composite door offers a truly appealing entrance for any home, with a high-definition smooth or grained GRP outer skin that will look stunning for years to come. The door offers stability from the elements with its inner core of LVL encased with composite stiles and rails for protection against any water ingress. Our doors usually have a grained PVC edge to the hinge and lock side in either White, Chartwell Green, Anthracite Grey, stain or painted finish.