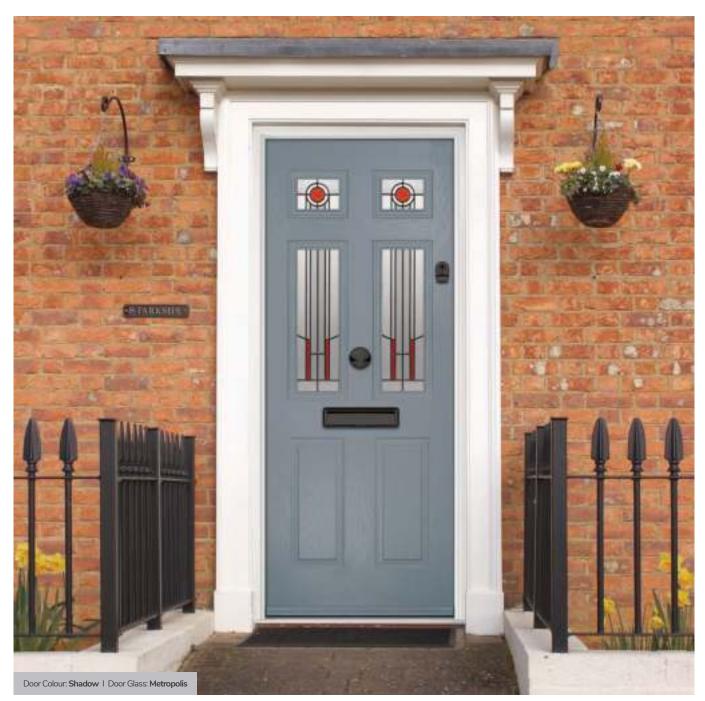

Birkdale Option Door Colour: **Shadow**Door Glass: **Metropolis** 

Door Colour: Clay
Door Glass: Mercury

Door Colour: Very Berry
Door Glass: Belgravia

Door Colour: Silver Grey
Door Glass: Tranquility Zinc