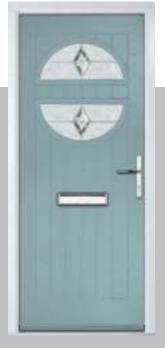

Door Colour: Black

Door Glass: Luxor

Door Colour: California

Door Glass: Prestige

Door Colour: Sage

Door Glass: Artisan

Penina Option

Door Colour: Cream White
Door Glass: Bloomsbury