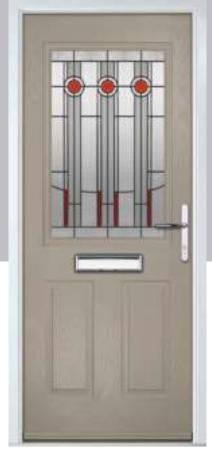

## Merion

including 4Grid option

The Merion is available with a complementary glass range designed specifically for this door style.

Door Colour: Cotswold

Door Colour: **Agate Grey**Door Glass: **Prestige** 