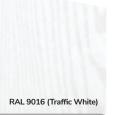

# Door Slab RAL Colours

RAL 7012 (Basalt Grey)

Any RAL colour\* is available from us as a special order. Here are a small selection of the most requested colours as an example:

RAL 9005 (Jet Black)