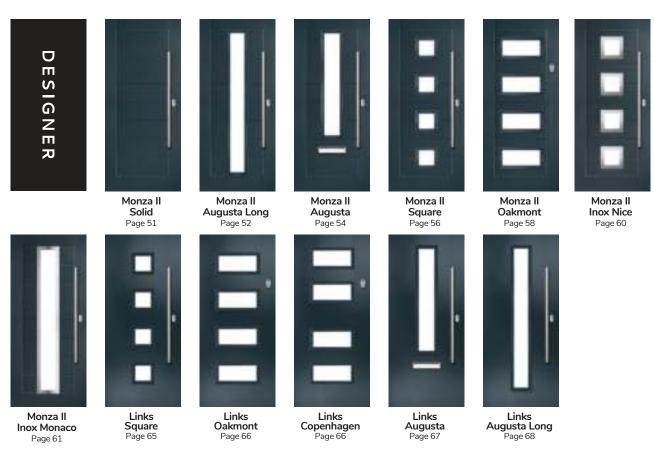

# New Range of PATiNA Colours

The Monza II door range is available in 6 unique patina stained handcrafted finishes, each base colour has a carefully selected complementary patina stain designed specifically to enhance the Monza's contemporary slab detailing.

# Monza II Augusta Long

With its contemporary linear etched detailing, the Monza II is a stunning door available glazed or as a solid door option.

Doorstyle Options

Augusta Long

### Monza II Augusta

With its contemporary linear etched detailing, the Monza II is a stunning door available glazed or as a solid door option.

Doorstyle Options

Augusta

Solic

Door Colour: Mulberry
Door Glass: Quadratum

### Monza II Square

With its contemporary linear etched detailing, the Monza II is a stunning door available glazed or as a solid door option.

Doorstyle Options

Square 4

Square 3

Door Colour: Clotted Cream Option Option Door Glass: Belgravia Door Glass: Trinity Control Option Op

#### Monza II Oakmont

With its contemporary linear etched detailing, the Monza II is a stunning door available glazed or as a solid door option.

Door Glass: Cubic

Door Glass: Skyline

Door Glass: Victorian Border

#### Monza II Inox Nice

With its contemporary linear etched detailing, the Monza II is a stunning door available glazed or as a solid door option.

Door Colour: Silver Grey
Door Glass: Graphite

Black Option

#### Monza II Inox Monaco

### Links Square

#### **Links Oakmont**

including Copenhagen option

The Links Oakmont door offers a unique, modern style with four decorative horizontal lites that allow light to stream in.

Door Colour: Olive Grove

Door Glass: Cubic

# Links Augusta

# Links Augusta Long

A full length decorative glass alternative to the standard Links Augusta.

Right

Inox Monaco

Silver Option

Door Colour: Stormy Seas
Door Glass: Athena

Door Glass: Cubic

Door Glass: Graphite