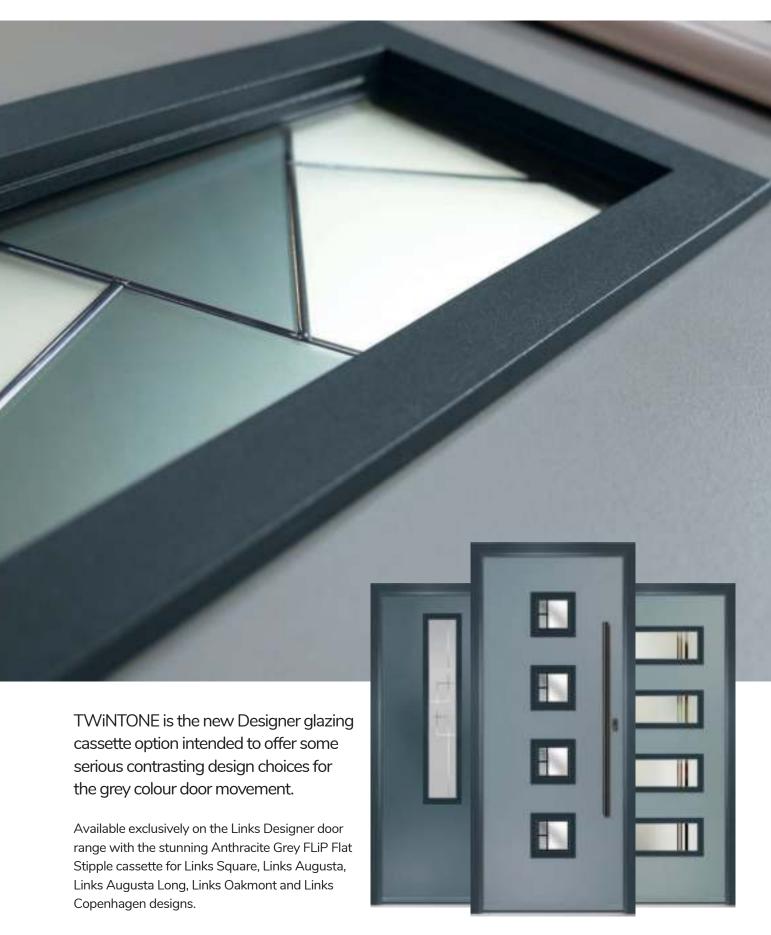

# - METALLIC

A new METALLiC finish is available exclusively across the FLiP Flat Stipple cassette range. Using the latest paint technology, METALLiC adds a bit of sparkle to further enhance the ultimate Designer door, Links.

Available for Links Square, Links Augusta, Links Augusta Long, Links Oakmont and Links Copenhagen designs.

# - TWINTONE

Door Colour: **Anthracite Grey**Door Glass: **Artemis** 

Door Colour: **Stormy Seas**Door Glass: **Graphite** 

Door Colour: Clay
Door Glass: Cubic

Black Option

Door Colour: Very Berry
Door Glass: Space

Silver Option

I LINKS DESIGNER DOORS