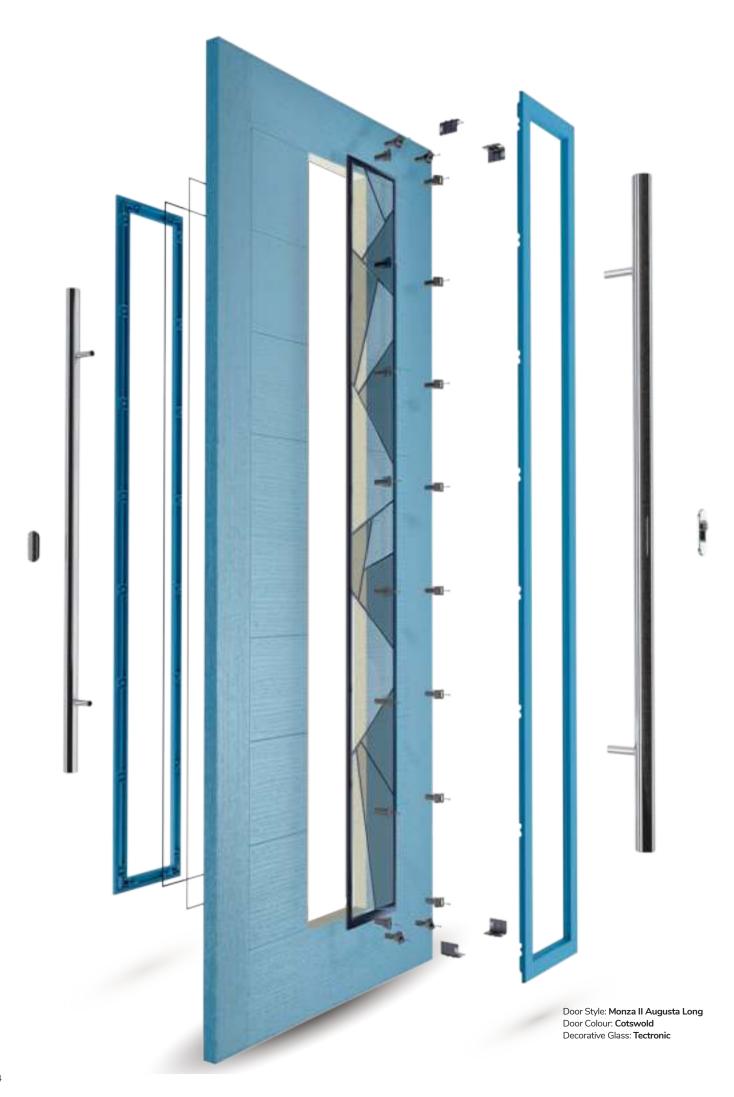

# Monza II Augusta Long

With its contemporary linear etched detailing, the Monza II is a stunning door available glazed or as a solid door option.

Doorstyle Options

Augusta Long