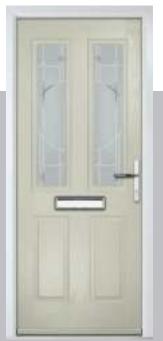

### Carnoustie

including Birkdale and Penina options

Our most popular composite door option which is now available in a choice of three glazing styles.

Doorstyle Options

Penina

Door Colour: Slate

Door Glass: Birchwood

Door Colour: Stormy Seas

Door Glass: Louisiana

Door Glass: Milan

Door Glass: Lanesborough Blue

Door Glass: Cubic

Door Colour: Cotswold

Door Glass: Astoria

ii. Bolero

Door Colour: Black

Door Glass: Luxor

Door Colour: California

Door Glass: Prestige

Door Colour: Sage

Door Glass: Artisan

Penina Option

Door Colour: Cream White
Door Glass: Bloomsbury

Birkdale Option Door Colour: **Shadow**Door Glass: **Metropolis** 

Door Colour: Clay
Door Glass: Mercury

Door Colour: Very Berry
Door Glass: Belgravia

Door Colour: Silver Grey
Door Glass: Tranquility Zinc