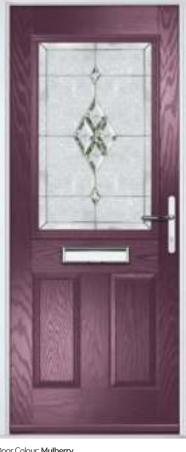

Birkdale Option Door Colour: **Shadow**Door Glass: **Metropolis** 

Door Colour: Clay
Door Glass: Mercury

Door Colour: Very Berry
Door Glass: Belgravia

Door Colour: Silver Grey
Door Glass: Tranquility Zinc