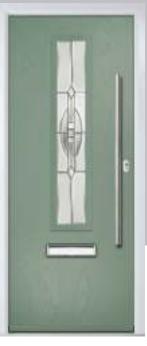

### Carnoustie

including Birkdale and Penina options

Our most popular composite door option which is now available in a choice of three glazing styles.

Doorstyle Options

Penina

Door Colour: Slate

Door Glass: Birchwood

Door Colour: Stormy Seas

Door Glass: Louisiana

Door Glass: Milan

Door Glass: Lanesborough Blue

Door Glass: Cubic

Door Colour: Cotswold

Door Glass: Astoria

ii. Bolero

Door Colour: Black

Door Glass: Luxor

Door Colour: California

Door Glass: Prestige

Door Colour: Sage

Door Glass: Artisan

Penina Option

Door Colour: Cream White
Door Glass: Bloomsbury