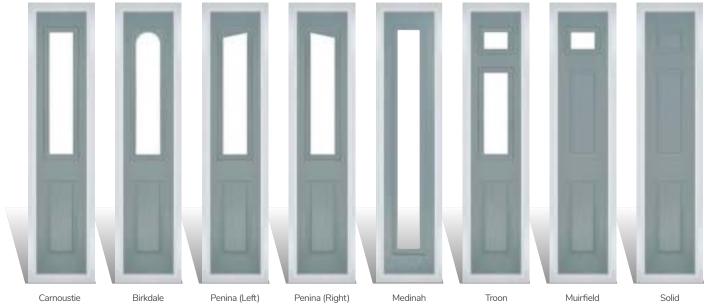

### Carnoustie

including Birkdale and Penina options

Our most popular composite door option which is now available in a choice of three glazing styles.

Doorstyle Options

Penina

Door Colour: Slate

Door Glass: Birchwood