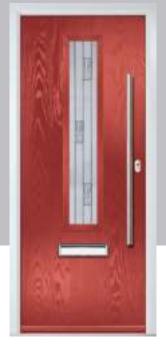

### Carnoustie

including Birkdale and Penina options

Our most popular composite door option which is now available in a choice of three glazing styles.

Doorstyle Options

Penina

Door Colour: Slate

Door Glass: Birchwood

Door Colour: Stormy Seas

Door Glass: Louisiana

Door Glass: Milan

Door Glass: Lanesborough Blue

Door Glass: Cubic

Door Colour: Cotswold

Door Glass: Astoria

ii. Bolero