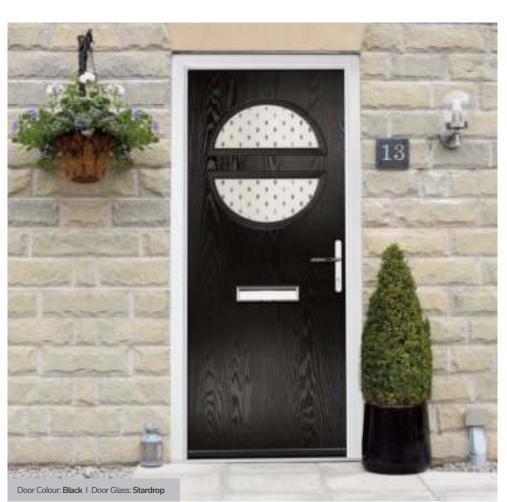

Sunburst

Door Colour: Nimbus

Door Glass: Prestige

Door Colour: Clotted Cream

Door Glass: Stardrop

Door Colour: French Blue
Door Glass: Bloomsbury

Door Colour: Mulberry

Door Glass: Impression

#### Stardrop

Stardrop features delicate star drops in a sparse pattern giving a high level of obscurity through the etched texture of the glass.