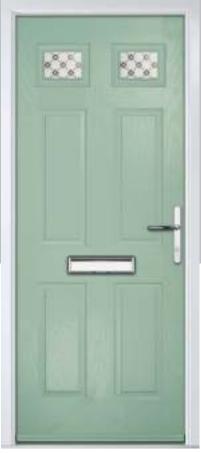

### Carnoustie

including Birkdale and Penina options

Our most popular composite door option which is now available in a choice of three glazing styles.

Doorstyle Options

Penina

Door Colour: Slate

Door Glass: Birchwood

Door Colour: Stormy Seas

Door Glass: Louisiana

Door Glass: Milan

Door Glass: Lanesborough Blue

Door Glass: Cubic

Door Colour: Cotswold

Door Glass: Astoria

ii. Bolero

Door Colour: Black

Door Glass: Luxor

Door Colour: California

Door Glass: Prestige

Door Colour: Sage

Door Glass: Artisan

Penina Option

Door Colour: Cream White
Door Glass: Bloomsbury

Birkdale Option Door Colour: **Shadow**Door Glass: **Metropolis** 

Door Colour: Clay
Door Glass: Mercury

Door Colour: Very Berry
Door Glass: Belgravia

Door Colour: Silver Grey
Door Glass: Tranquility Zinc