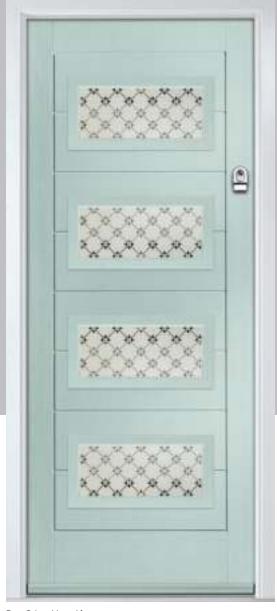

#### **Glass Colour Options**

The Lanesborough glass designs lend themselves to colour co-ordination of the glass to complement or contrast your choice of door colour. Choose from either Amber, Blue or Green borders.

expect in your door. Available in 3 border colours: Amber, Blue or Green.

leadlight design, reminiscent of the Victorian era. With Lanesborough, you can now have all

the benefits of traditional leadlights, with the performance and thermal properties you would