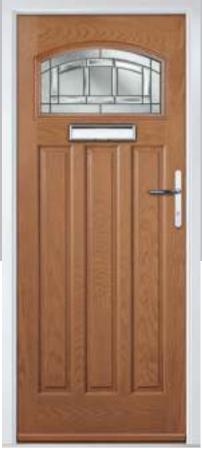

### St Andrews

Reminiscent of the door styles of the 1930's, the St Andrews door is available as a solid door option as well as a glazed.

Doorstyle Options

St Andrews

St Andrews Solid

Door Colour: Irish Oak

Door Colour: Clay

Door Glass: Hathaway

Door Colour: **Golden Oak**Door Glass: **Louisiana** 