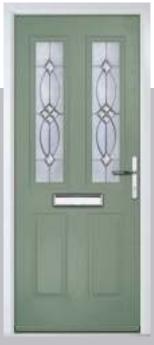

### Carnoustie

including Birkdale and Penina options

Our most popular composite door option which is now available in a choice of three glazing styles.

Doorstyle Options

Penina

Door Colour: Slate

Door Glass: Birchwood

Door Colour: Stormy Seas

Door Glass: Louisiana

Door Glass: Milan

Door Glass: Lanesborough Blue

Door Glass: Cubic

Door Colour: Cotswold

Door Glass: Astoria

ii. Bolero

Door Colour: Black

Door Glass: Luxor

Door Colour: California

Door Glass: Prestige

Door Colour: Sage

Door Glass: Artisan

Penina Option

Door Colour: Cream White
Door Glass: Bloomsbury

Birkdale Option Door Colour: **Shadow**Door Glass: **Metropolis** 

Door Colour: Clay
Door Glass: Mercury

Door Colour: Very Berry
Door Glass: Belgravia

Door Colour: Silver Grey
Door Glass: Tranquility Zinc