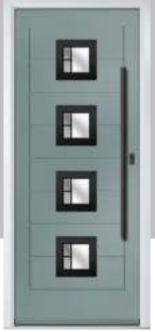

## Merion

including 4Grid option

The Merion is available with a complementary glass range designed specifically for this door style.

Door Colour: Cotswold

Door Colour: **Agate Grey**Door Glass: **Prestige** 

Door Colour: Twilight

Door Glass: Milan

Door Colour: Nimbus

Door Glass: Trio Diamond

Farmhouse Option

Door Colour: Shadow
Door Glass: Impression

Farmhouse Option

I GRAINED CONTEMPORARY DOORS