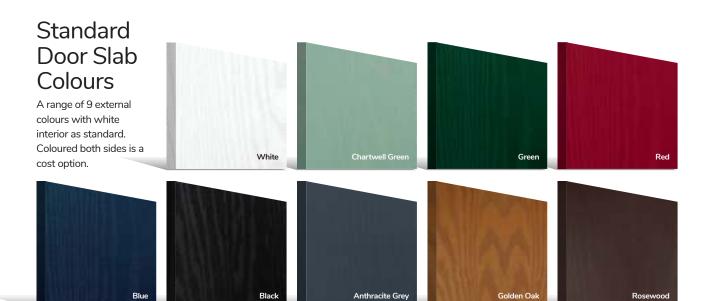

The ORiGINAL® composite door offers a truly appealing entrance for any home, with a high-definition smooth or grained GRP outer skin that will look stunning for years to come. The door offers stability from the elements with its inner core of LVL encased with composite stiles and rails for protection against any water ingress. Our doors usually have a grained PVC edge to the hinge and lock side in either White, Chartwell Green, Anthracite Grey, stain or painted finish.

With high-performance paint technology and three state-of-the-art, paint lines, we can offer any colour door which can even complement the colour options on frames. This provides a fantastic choice for the home. In most cases the doors come in white as standard on the internal side, however, for your own individual requirements we may be able to offer different or bespoke options, see our colour ranges on page 72 for more information.