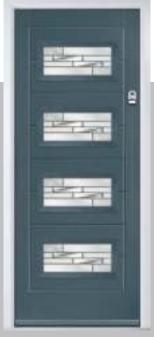

### Carnoustie

including Birkdale and Penina options

Our most popular composite door option which is now available in a choice of three glazing styles.

Doorstyle Options

Penina

Door Colour: Slate

Door Glass: Birchwood

Door Colour: Stormy Seas

Door Glass: Louisiana

Door Glass: Milan

Door Glass: Lanesborough Blue

Door Glass: Cubic

Door Colour: Cotswold

Door Glass: Astoria

ii. Bolero