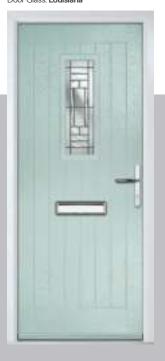

Door Colour: Stormy Seas

Door Glass: Louisiana

Door Glass: Milan

Door Glass: Lanesborough Blue

Door Glass: Cubic

Door Colour: Cotswold

Door Glass: Astoria

ii. Bolero

### **Troon**

including Muirfield option

The traditional six-panel door can be enhanced with either two or four small glazing details.

Doorstyle Options

ORiGINAL® Trending Colours

Door Colour: Stormy Seas Door Glass: Louisiana