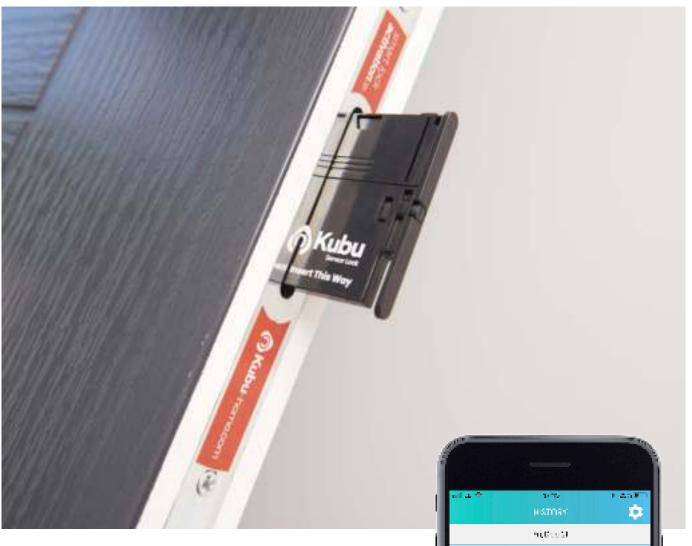

# Smart Ready as Standard

How many times have you thought... Have I locked my door? We've all been there!

Our composite doors are Smart Ready and compatible to be setup with Kubu. Kubu is a smart sensor that monitors the lock in real-time, notifying the resident if the door is locked or unlocked from the Kubu app.

To activate the door lock and benefit from its smart features, the resident must first purchase a Kubu Kit. More information is available at www.kubu-home.com

Not available on slam shut locking doors.