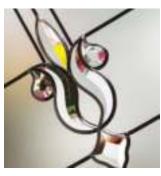

From the unique Jeyda design collection, Peak is a fabulously unique design with an array of colours and textures combined with fine black lines.

0000000 000000