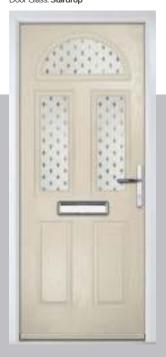

Sunburst

Door Colour: Nimbus

Door Glass: Prestige

Door Colour: Clotted Cream

Door Glass: Stardrop

Door Colour: French Blue
Door Glass: Bloomsbury

Door Colour: Mulberry

Door Glass: Impression