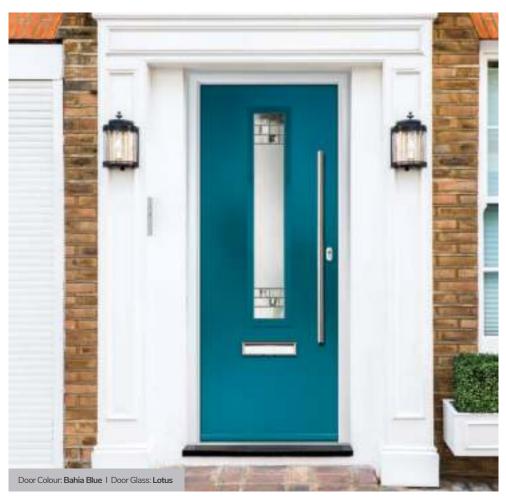

### Augusta

With its simple, slim glazed panel and parallel pull handle, the Augusta has a clean modern style.

Door Colour: **Bolero**Door Glass: **Luxor** 

Door Colour: Sage
Door Glass: Impression

Door Colour: Victory Blue
Door Glass: Lotus