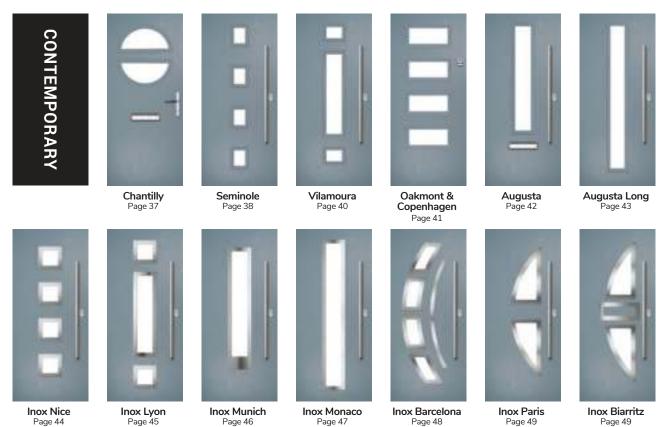

### Chantilly

### Seminole

The Seminole is a very popular contemporary door design with an abundance of glazing options and positions.

Doorstyle Options

Seminole 4

Seminole 3

Door Colour: Putty

Door Glass: Prestige

Left
Option

Door Colour: Chartwell Green
Door Glass: Mercury

Centre Option

Door Colour: Mulberry
Door Glass: Graphite

Right Option Door Colour: Clay

Door Glass: Cubic

Left Option

ORIGINAL\*
Trending
Colours

Door Colour: Clotted Cream
Door Glass: Impression

Farmhouse Option TRADITIONAL

Door Colour: White
Door Glass: Tectronic

Door Colour: Anthracite Grey

Door Glass: Louisiana

Farmhouse Option

39

#### Vilamoura

The inline slim glazing details on the Vilamoura door is inspired by the European door look.

Door Colour: Anthracite Grey

Door Glass: Louisiana

Door Colour: **Agate Grey**Door Glass: **Graphite** 

Door Colour: **Emerald**Door Glass: **Cubic** 

Door Colour: French Blue
Door Glass: Mercury

Farmhouse Option Door Colour: Moonshine
Door Glass: Cubic

Door Colour: **Diablo**Door Glass: **Tectronic** 

Door Colour: Bright Pink

Door Glass: Belgravia

Door Colour: Mulberry

Door Glass: Victorian Border

Copenhagen Option

I GRAINED CONTEMPORARY DOORS

#### **Oakmont**

including Copenhagen option

A stunning new design using colour matched cassettes for all colour options.

### Augusta

With its simple, slim glazed panel and parallel pull handle, the Augusta has a clean modern style.

Door Colour: **Bolero**Door Glass: **Luxor** 

Door Colour: Sage
Door Glass: Impression

Door Colour: Victory Blue
Door Glass: Lotus

Door Colour: Citrine
Door Glass: Artemis

Door Colour: Slate
Door Glass: Trinity

Door Colour: Bahia Blue
Door Glass: Athena

Door Colour: Clay
Door Glass: Impression

Door Glass: **Trio Diamond** 

I GRAINED CONTEMPORARY DOORS

### **Augusta Long**

A full length decorative glass alternative to the standard Augusta.

#### **Inox Nice**

The Inox Nice door offers a Mediterranean style with four decorative lites that allow the light to stream in.

Door Colour: Clay Door Glass: Vector (Black Only)

Door Colour: Anthracite Grey Door Glass: Mercury

Door Colour: Silver Grey Door Glass: Graphite

Door Colour: Sage Door Glass: Cubic

Black Option

Links Option

Door Colour: Very Berry
Door Glass: Cubic

Door Colour: **Shadow**Door Glass: **Trinity** 

Links Option

Door Colour: Nimbus
Door Glass: Mercury

Black Option Door Colour: Moonshine
Door Glass: Graphite

I GRAINED CONTEMPORARY DOORS

### **Inox Lyon**

Inox Lyon provides a stunning mix of two smaller lites delicately 'bookending' a larger central lite to optimise light penetration.

#### **Inox Munich**

With its large single centre lite drawing the eye, the lnox Munich achieves a bold yet graceful design.

Door Colour: **Agate Grey**Door Glass: **Graphite** 

Door Colour: Anthracite Grey
Door Glass: Synergy

Door Colour: **Black**Door Glass: **Luxor** 

Door Colour: **Twilight**Door Glass: **Satin** 

Door Colour: Victory Blue
Door Glass: Graphite

Door Colour: Blue
Door Glass: Satin

Door Colour: Military Grey
Door Glass: Clear

Links Door Colour: Irish Oak
Option Door Glass: Cubic

Black Option

I GRAINED CONTEMPORARY DOORS

#### **Inox Monaco**

#### **Inox Barcelona**

The sweeping Barcelona design 'oozes' sophistication and is a popular option. Available with or without curve panel.

Door Colour: **Stormy Seas**Door Glass: **Tokyo** 

Left Option

Door Colour: Very Berry
Door Glass: Halo

Door Colour: Black
Door Glass: Clear

Right Option

Door Colour: Anthracite Grey
Door Glass: Satin

Left Option Links Option

ntin Option

DESIGNER

Door Colour: Slate

Door Glass: Satin

Door Colour: Nimbus

Paris Option

I GRAINED CONTEMPORARY DOORS

#### **Inox Paris**

including Biarritz option

The Inox Paris door delivers flair and grace, and with the Biarritz option, you can make a real statement.