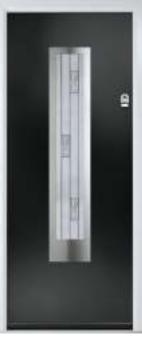

Colour: Anthracite Grey Door Glass: Mercury



Door Colour: Silver Grey Door Glass: Graphite



Door Colour: Sage Door Glass: Cubic

Black Option

Links Option

Door Colour: Very Berry
Door Glass: Cubic

Door Colour: **Shadow**Door Glass: **Trinity** 

Links Option

Door Colour: Nimbus
Door Glass: Mercury

Black Option Door Colour: Moonshine
Door Glass: Graphite









I GRAINED CONTEMPORARY DOORS

### **Inox Lyon**



Inox Lyon provides a stunning mix of two smaller lites delicately 'bookending' a larger central lite to optimise light penetration.



#### **Inox Munich**

With its large single centre lite drawing the eye, the lnox Munich achieves a bold yet graceful design.







Door Colour: **Agate Grey**Door Glass: **Graphite** 



Door Colour: Anthracite Grey
Door Glass: Synergy



Door Colour: **Black**Door Glass: **Luxor** 





Door Colour: **Twilight**Door Glass: **Satin** 

Door Colour: Victory Blue
Door Glass: Graphite

Door Colour: Blue
Door Glass: Satin

Door Colour: Military Grey
Door Glass: Clear

Links Door Colour: Irish Oak
Option Door Glass: Cubic

Black Option









I GRAINED CONTEMPORARY DOORS

#### **Inox Monaco**







#### **Inox Barcelona**

The sweeping Barcelona design 'oozes' sophistication and is a popular option. Available with or without curve panel.







Door Colour: **Stormy Seas**Door Glass: **Tokyo** 

Left Option



Door Colour: Very Berry
Door Glass: Halo



Door Colour: Black
Door Glass: Clear

Right Option



Door Colour: Anthracite Grey
Door Glass: Satin

Left Option Links Option

ntin Option

DESIGNER





Door Colour: Slate