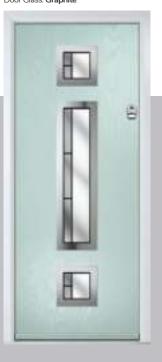

Door Colour: Moonshine Door Glass: Peak

From the unique Jeyda design collection, Peak is a fabulously unique design with an array of colours and textures combined with fine black lines.

0000000 000000