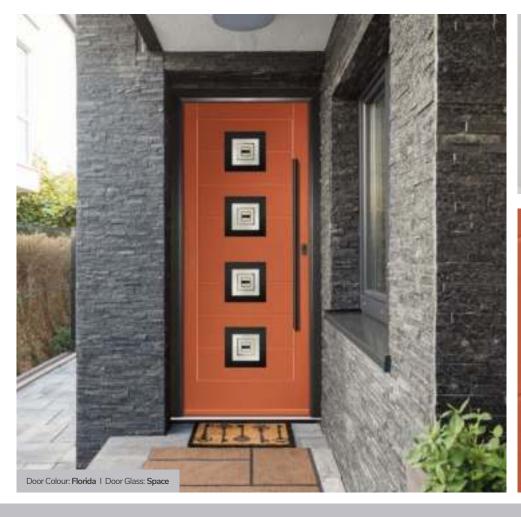

## Sunningdale

The Sunningdale is available with a wide range of glass designs.

Doorstyle Options

Sunningdale

Farmhouse Solid

Door Colour: **Florida**Door Glass: **Trio Diamond** 

Door Colour: Moonshine
Door Glass: Louisiana

Door Colour: Citrine
Door Glass: Hive

Chrome Bee Knocker available to order