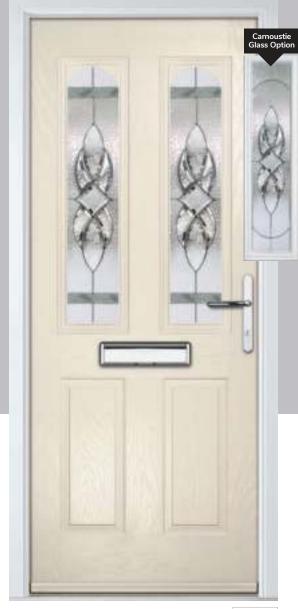

### Carnoustie

including Birkdale and Penina options

Our most popular composite door option which is now available in a choice of three glazing styles.

Doorstyle Options

Penina

Door Colour: Slate

Door Glass: Birchwood

Door Colour: Stormy Seas

Door Glass: Louisiana

Door Glass: Milan

Door Glass: Lanesborough Blue

Door Glass: Cubic

Door Colour: Cotswold

Door Glass: Astoria

ii. Bolero

Door Colour: Black

Door Glass: Luxor

Door Colour: California

Door Glass: Prestige

Door Colour: Sage

Door Glass: Artisan

Penina Option

Door Colour: Cream White
Door Glass: Bloomsbury

Birkdale Option Door Colour: **Shadow**Door Glass: **Metropolis** 

Door Colour: Clay
Door Glass: Mercury

Door Colour: Very Berry
Door Glass: Belgravia

Door Colour: Silver Grey
Door Glass: Tranquility Zinc