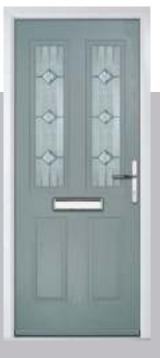

### Carnoustie

including Birkdale and Penina options

Our most popular composite door option which is now available in a choice of three glazing styles.

Doorstyle Options

Penina

Door Colour: Slate

Door Glass: Birchwood

Door Colour: Stormy Seas

Door Glass: Louisiana

Door Glass: Milan

Door Glass: Lanesborough Blue

Door Glass: Cubic

Door Colour: Cotswold

Door Glass: Astoria

ii. Bolero

Door Colour: Black

Door Glass: Luxor

Door Colour: California

Door Glass: Prestige

Door Colour: Sage

Door Glass: Artisan

Penina Option

Door Colour: Cream White
Door Glass: Bloomsbury

Birkdale Option Door Colour: **Shadow**Door Glass: **Metropolis** 

Door Colour: Clay
Door Glass: Mercury

Door Colour: Very Berry
Door Glass: Belgravia

Door Colour: Silver Grey
Door Glass: Tranquility Zinc