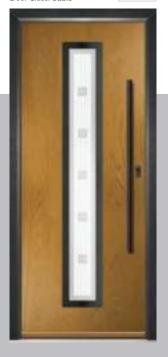

### Augusta

With its simple, slim glazed panel and parallel pull handle, the Augusta has a clean modern style.

Door Colour: **Bolero**Door Glass: **Luxor** 

Door Colour: Sage
Door Glass: Impression

Door Colour: Victory Blue
Door Glass: Lotus

#### Luxor

Intricate laser cut brushed stainless steel is inset within each triple glazed panel and located with zinc joining strips. A heavily embossed backing glass offers good levels of privacy.