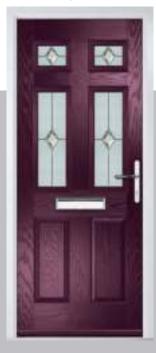

### Carnoustie

including Birkdale and Penina options

Our most popular composite door option which is now available in a choice of three glazing styles.

Doorstyle Options

Penina

Door Colour: Slate

Door Glass: Birchwood

Door Colour: Stormy Seas

Door Glass: Louisiana

Door Glass: Milan

Door Glass: Lanesborough Blue

Door Glass: Cubic

Door Colour: Cotswold

Door Glass: Astoria

ii. Bolero