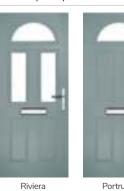

## Riviera

including Portrush and Sunburst options

A traditional favourite with just a hint of modern, the Riviera is also available in Portrush and Sunburst options shown below.

Doorstyle Options

Portrush