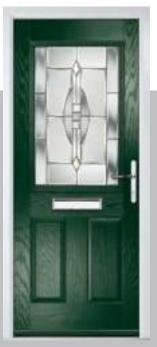

### Carnoustie

including Birkdale and Penina options

Our most popular composite door option which is now available in a choice of three glazing styles.

Doorstyle Options

Penina

Door Colour: Slate

Door Glass: Birchwood

Door Colour: Stormy Seas

Door Glass: Louisiana

Door Glass: Milan

Door Glass: Lanesborough Blue

Door Glass: Cubic

Door Colour: Cotswold

Door Glass: Astoria

ii. Bolero