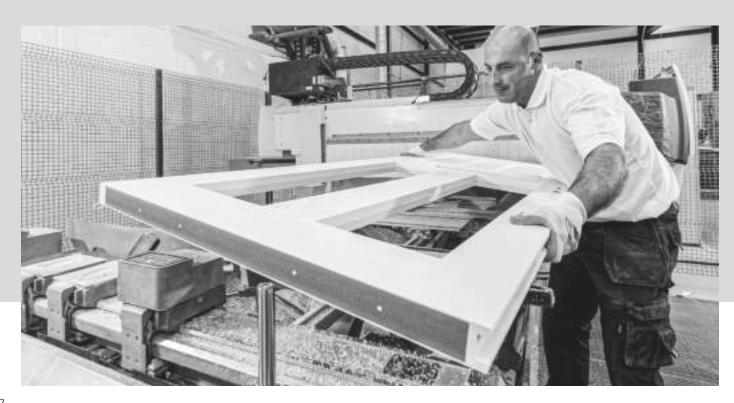

#### **Composite Construction and GRP Skins**

The ORiGINAL® composite door is the minimal-maintenance alternative to traditional door materials. It has 44mm reinforced GRP skins, finished in either woodgrain or the exclusive smooth/etched finish that perfectly matches aluminium, delivers kerb appeal for any property. The ORiGINAL® door outperforms other market alternatives with outstanding thermal performance. Inside, the PU foam core reduces heat loss and is encompassed by an LVL (Laminated Veneer Lumber) subframe to provide strength and rigidity. The door protects the home from the elements and will have minimal thermal expansion and contraction rates under extreme temperature variations which is perfectly normal.

#### **Exclusive Glazing Cassettes**

The ORiGINAL® Composite door range uses FLiP®, an exclusive glazing cassette system with revolutionary Foam in Place technology. We also offer the unique  $Inox^{TM}$  cassette system finished in stainless steel or black matt finish.

#### **Glazing Service**

A specialist team offers a bespoke service to pre-glaze doors using the  $FLiP^{\otimes}$  or  $Inox^{TM}$  cassette.