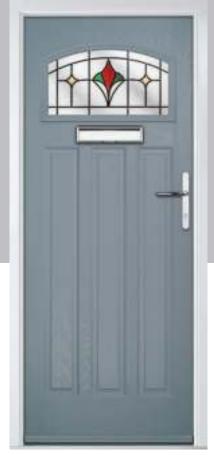

### Carnoustie

including Birkdale and Penina options

Our most popular composite door option which is now available in a choice of three glazing styles.

Doorstyle Options

Penina

Door Colour: Slate

Door Glass: Birchwood

Door Colour: Stormy Seas

Door Glass: Louisiana

Door Glass: Milan

Door Glass: Lanesborough Blue

Door Glass: Cubic

Door Colour: Cotswold

Door Glass: Astoria

ii. Bolero