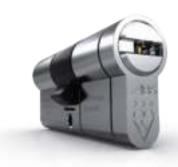

# Hardware to Complement

We take pride in the details.

Our composite doors come with a full set of first-class hardware including a high security cylinder and a variety of beautiful handles and accessories.

# 3\* ABS Cylinder

The 3\* British Kitemark high security cylinder comes with advanced technology which will lock the cam in position if the lock has been snap attacked.

Chrome

ne Gold

Will I need a slam shut locking system?