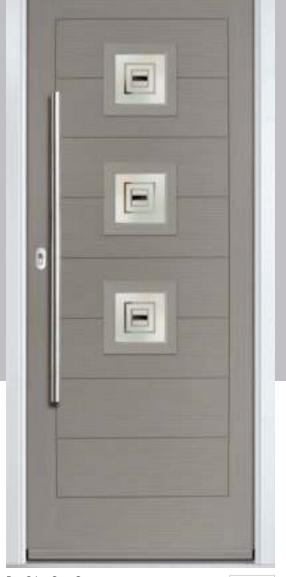

## **Pinehurst**

An evolution of a traditional style with its square top lites.

Door Glass: Victorian Border

Door Colour: Mushroom

Door Glass: 4 Bevel Square

Door Colour: Azure

Door Glass: Artemis

Door Colour: Citrine