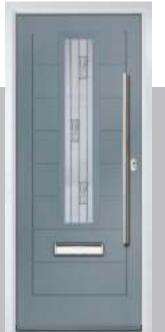

Any one of our composite doors can transform your home whilst protecting what you love the most. Underneath the stunning grained finish you'll find a door slab and frame that have not just been constructed with security and beauty in mind but weather resistance too.

Our outstanding range of industry-leading, composite doors consists of a combination of traditional, contemporary, modern and futuristic styles available in a large colour palette to match.

Each door can be personalised with a full range of hardware and glass options that will provide a unique, high quality and secure entrance to any home.

The ORiGINAL® composite door offers a truly appealing entrance for any home, with a high-definition smooth or grained GRP outer skin that will look stunning for years to come. The door offers stability from the elements with its inner core of LVL encased with composite stiles and rails for protection against any water ingress. Our doors usually have a grained PVC edge to the hinge and lock side in either White, Chartwell Green, Anthracite Grey, stain or painted finish.