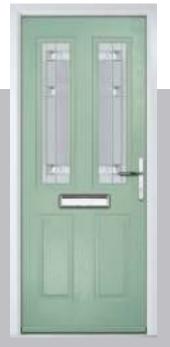

### Carnoustie

including Birkdale and Penina options

Our most popular composite door option which is now available in a choice of three glazing styles.

Doorstyle Options

Penina

Door Colour: Slate

Door Glass: Birchwood

Door Colour: Stormy Seas

Door Glass: Louisiana

Door Glass: Milan

Door Glass: Lanesborough Blue

Door Glass: Cubic

Door Colour: Cotswold

Door Glass: Astoria

ii. Bolero