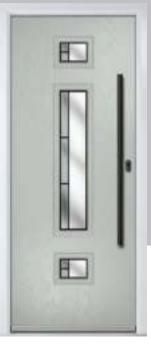

le is a very popular contemporary door design with an abundance of glazing options and positions.







Doorstyle Options





Seminole 4

Seminole 3

Door Colour: Putty

Door Glass: Prestige

Left
Option

Door Colour: Chartwell Green
Door Glass: Mercury

Centre Option

Door Colour: Mulberry
Door Glass: Graphite

Right Option Door Colour: Clay

Door Glass: Cubic

Left Option









ORIGINAL\*
Trending
Colours











Door Colour: Clotted Cream
Door Glass: Impression

Farmhouse Option TRADITIONAL



Door Colour: White
Door Glass: Tectronic



Door Colour: Anthracite Grey

Door Glass: Louisiana

Farmhouse Option

39

#### Vilamoura

The inline slim glazing details on the Vilamoura door is inspired by the European door look.









Door Colour: Anthracite Grey

Door Glass: Louisiana



Door Colour: **Agate Grey**Door Glass: **Graphite** 



Door Colour: **Emerald**Door Glass: **Cubic** 



Door Colour: French Blue
Door Glass: Mercury

Farmhouse Option Door Colour: Moonshine
Door Glass: Cubic

Door Colour: **Diablo**Door Glass: **Tectronic** 

Door Colour: Bright Pink

Door Glass: Belgravia

Door Colour: Mulberry

Door Glass: Victorian Border

Copenhagen Option









I GRAINED CONTEMPORARY DOORS

#### **Oakmont**

including Copenhagen option

A stunning new design using colour matched cassettes for all colour options.







### Augusta

With its simple, slim glazed panel and parallel pull handle, the Augusta has a clean modern style.









Door Colour: **Bolero**Door Glass: **Luxor** 



Door Colour: Sage
Door Glass: Impression



Door Colour: Victory Blue
Door G