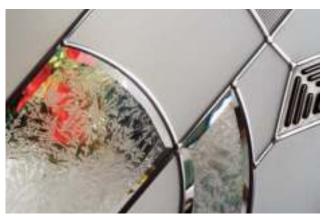

#### **Exclusive Glazing Cassettes**

The ORiGINAL® Composite door range uses FLiP®, an exclusive glazing cassette system with revolutionary Foam in Place technology. We also offer the unique  $Inox^{TM}$  cassette system finished in stainless steel or black matt finish.

#### **Decorative Glass**

We offer the widest range of traditional and contemporary glass designs, along with exclusive collections, so customers have infinite options for their front door.

### Endless possibilities.

FLiP® is the new door glazing cassette system developed specifically for this door slab using a revolutionary Foam in Place technology that delivers a superior seal and aesthetic never seen before.

#### FiP® Technology

The pre-applied foam in place technology creates a superior seal that prevents any water ingress. FLiP® achieved over 1000pa through the glazing aperture during weather testing.