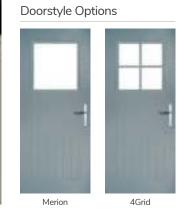

## Merion

including 4Grid option

The Merion is available with a complementary glass range designed specifically for this door style.

Door Colour: Cotswold

Door Colour: **Agate Grey**Door Glass: **Prestige** 

Door Colour: Twilight

Door Glass: Milan

Door Colour: Nimbus

Door Glass: Trio Diamond

Farmhouse Option

Door Colour: Shadow
Door Glass: Impression

Farmhouse Option

I GRAINED CONTEMPORARY DOORS