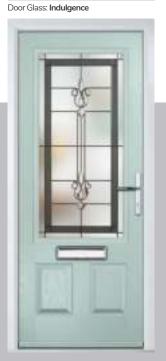

#### Indulgence Grey

The delicately shaped clear glass bevels glisten against the etched glass and create a look of understated and tasteful elegance.

Genuine coloured Spectrum Glass with blackened cames combine to create this stunning