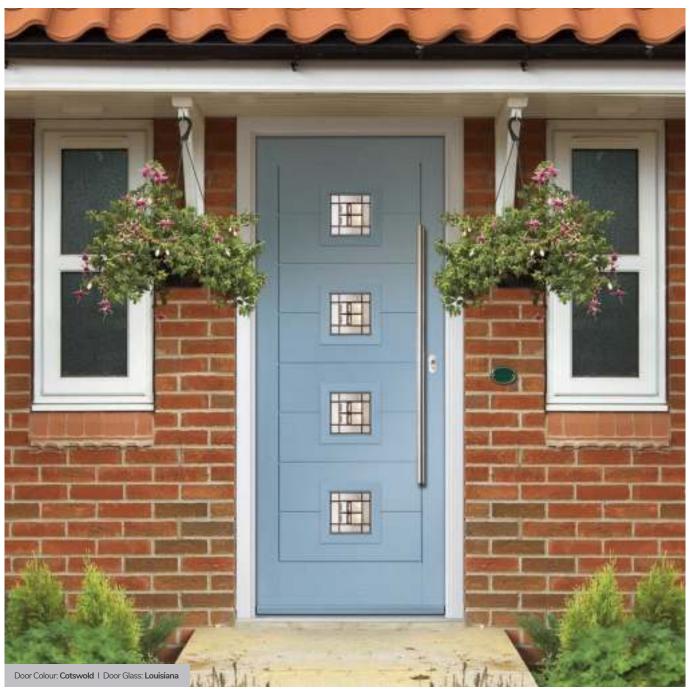

### Carnoustie

including Birkdale and Penina options

Our most popular composite door option which is now available in a choice of three glazing styles.

Doorstyle Options

Penina

Door Colour: Slate

Door Glass: Birchwood

Door Colour: Stormy Seas

Door Glass: Louisiana

Door Glass: Milan

Door Glass: Lanesborough Blue

Door Glass: Cubic

Door Colour: Cotswold

Door Glass: Astoria

ii. Bolero