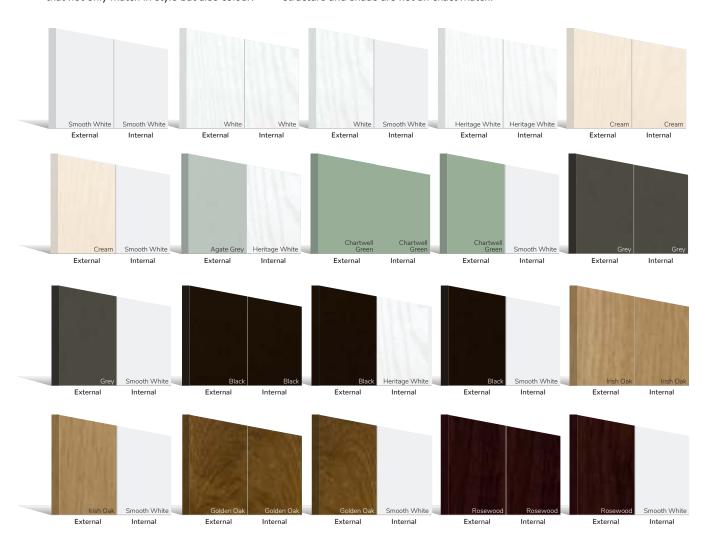

# Decorative Frame Combinations

We use the sculptured Deceuninck 2800 profile for the outer frame on all composite doors. This means that we can offer a complete collection of windows and doors that not only match in style but also colour.

Please note, because the GRP skin used for the door slab and the foil used on the outer frame are made of different materials, the structure and shade are not an exact match.