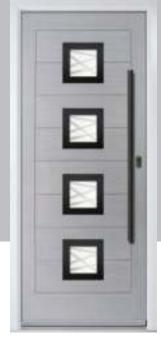

### **Troon**

including Muirfield option

The traditional six-panel door can be enhanced with either two or four small glazing details.

Doorstyle Options

ORiGINAL® Trending Colours

Door Colour: Stormy Seas Door Glass: Louisiana

Door Colour: Putty Door Glass: Trio Diamond

Door Colour: Chartwell Green Door Glass: Belgravia

Muirfield Option