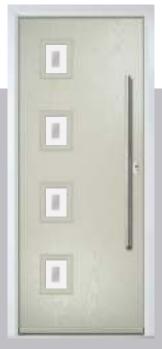

Any one of our composite doors can transform your home whilst protecting what you love the most. Underneath the stunning grained finish you'll find a door slab and frame that have not just been constructed with security and beauty in mind but weather resistance too.

Our outstanding range of industry-leading, composite doors consists of a combination of traditional, contemporary, modern and futuristic styles available in a large colour palette to match.

Each door can be personalised with a full range of hardware and glass options that will provide a unique, high quality and secure entrance to any home.

The ORiGINAL® composite door offers a truly appealing entrance for any home, with a high-definition smooth or grained GRP outer skin that will look stunning for years to come. The door offers stability from the elements with its inner core of LVL encased with composite stiles and rails for protection against any water ingress. Our doors usually have a grained PVC edge to the hinge and lock side in either White, Chartwell Green, Anthracite Grey, stain or painted finish.