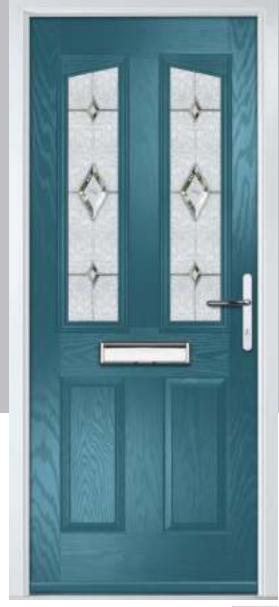

### **Troon**

including Muirfield option

The traditional six-panel door can be enhanced with either two or four small glazing details.

Doorstyle Options

ORiGINAL® Trending Colours

Door Colour: Stormy Seas Door Glass: Louisiana

Door Colour: Putty Door Glass: Trio Diamond

Door Colour: Chartwell Green Door Glass: Belgravia

Muirfield Option