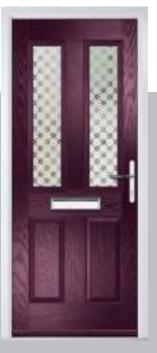

### Carnoustie

including Birkdale and Penina options

Our most popular composite door option which is now available in a choice of three glazing styles.

Doorstyle Options

Penina

Door Colour: Slate

Door Glass: Birchwood

Door Colour: Stormy Seas

Door Glass: Louisiana

Door Glass: Milan

Door Glass: Lanesborough Blue

Door Glass: Cubic

Door Colour: Cotswold

Door Glass: Astoria

ii. Bolero

Door Colour: Black

Door Glass: Luxor

Door Colour: California

Door Glass: Prestige

Door Colour: Sage

Door Glass: Artisan

Penina Option

Door Colour: Cream White
Door Glass: Bloomsbury

Birkdale Option Door Colour: **Shadow**Door Glass: **Metropolis** 

Door Colour: Clay
Door Glass: Mercury

Door Colour: Very Berry
Door Glass: Belgravia

Door Colour: Silver Grey
Door Glass: Tranquility Zinc