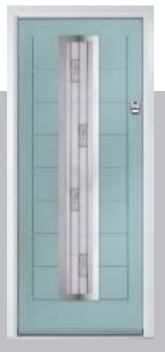

# Monza II Augusta Long

With its contemporary linear etched detailing, the Monza II is a stunning door available glazed or as a solid door option.

Doorstyle Options

Augusta Long