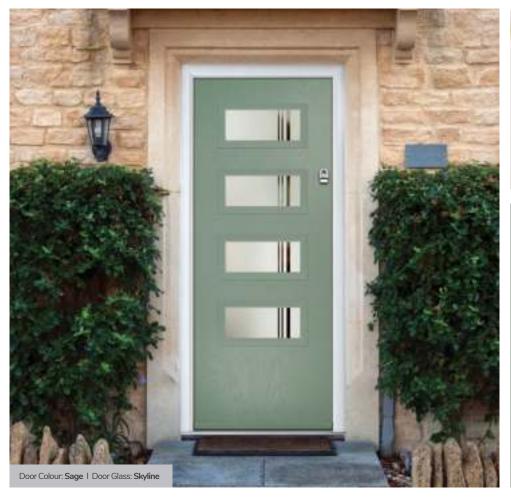

#### Monza II Oakmont

With its contemporary linear etched detailing, the Monza II is a stunning door available glazed or as a solid door option.

Door Glass: Cubic

Door Glass: Skyline

Door Glass: Victorian Border