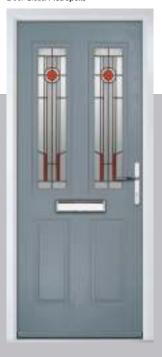

### Carnoustie

including Birkdale and Penina options

Our most popular composite door option which is now available in a choice of three glazing styles.

Doorstyle Options

Penina

Door Colour: Slate

Door Glass: Birchwood

Door Colour: Stormy Seas

Door Glass: Louisiana

Door Glass: Milan

Door Glass: Lanesborough Blue

Door Glass: Cubic

Door Colour: Cotswold

Door Glass: Astoria

ii. Bolero

Door Colour: Black

Door Glass: Luxor

Door Colour: California

Door Glass: Prestige

Door Colour: Sage

Door Glass: Artisan

Penina Option

Door Colour: Cream White
Door Glass: Bloomsbury

Birkdale Option Door Colour: **Shadow**Door Glass: **Metropolis** 

Door Colour: Clay
Door Glass: Mercury

Door Colour: Very Berry
Door Glass: Belgravia

Door Colour: Silver Grey
Door Glass: Tranquility Zinc