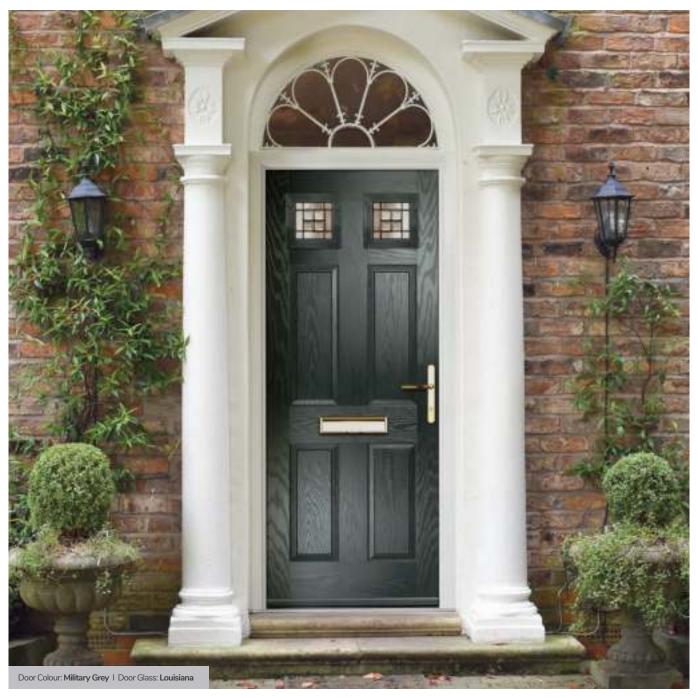

Door Colour: Stormy Seas

Door Glass: Louisiana

Door Glass: Milan

Door Glass: Lanesborough Blue

Door Glass: Cubic

Door Colour: Cotswold

Door Glass: Astoria

ii. Bolero

### **Troon**

including Muirfield option

The traditional six-panel door can be enhanced with either two or four small glazing details.

Doorstyle Options

ORiGINAL® Trending Colours

Door Colour: Stormy Seas Door Glass: Louisiana