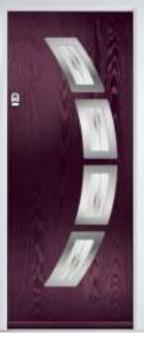

# Turnberry including 11Grid option

The large arched glazed area of the Turnberry can also be enhanced with the GridLite option.

Doorstyle Options

Turnberry

11Grid

Door Colour: Agate Grey

Door Glass: Renaissance Black

Door Colour: Silver Grey
Door Glass: Aztec

Door Colour: Wedgewood

Door Glass: Optimal

11Grid Option