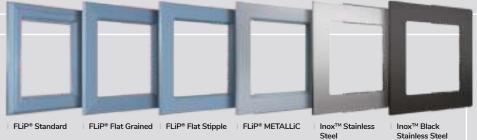

#### **Exclusive Glazing Cassettes**

The ORiGINAL® Composite door range uses FLiP®, an exclusive glazing cassette system with revolutionary Foam in Place technology. We also offer the unique  $Inox^{TM}$  cassette system finished in stainless steel or black matt finish.

#### **Glazing Service**

A specialist team offers a bespoke service to pre-glaze doors using the  $FLiP^{\otimes}$  or  $Inox^{TM}$  cassette.

#### **Standard**

The traditional choice with a moulded design and a woodgrain finish to suit a more conventional door design.

#### Flat Grained

Be eclectic by combining a woodgrain finish with a modern a squared-off flat profile that compliments a contemporary Flush or designer Monza II door.

#### Flat Stipple

The modern one, with a squared-off flat profile and smooth stippled finish that perfectly matches Links, our aluminium-effect composite door.