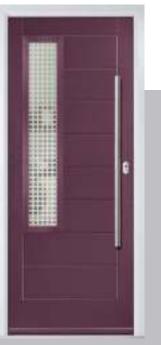

Any one of our composite doors can transform your home whilst protecting what you love the most. Underneath the stunning grained finish you'll find a door slab and frame that have not just been constructed with security and beauty in mind but weather resistance too.

Our outstanding range of industry-leading, composite doors consists of a combination of traditional, contemporary, modern and futuristic styles available in a large colour palette to match.

Each door can be personalised with a full range of hardware and glass options that will provide a unique, high quality and secure entrance to any home.

The ORiGINAL® composite door offers a truly appealing entrance for any home, with a high-definition smooth or grained GRP outer skin that will look stunning for years to come. The door offers stability from the elements with its inner core of LVL encased with composite stiles and rails for protection against any water ingress. Our doors usually have a grained PVC edge to the hinge and lock side in either White, Chartwell Green, Anthracite Grey, stain or painted finish.