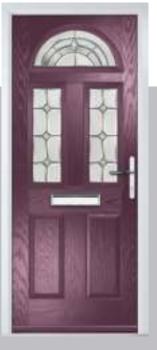

including Muirfield option

The traditional six-panel door can be enhanced with either two or four small glazing details.







Doorstyle Options



















ORiGINAL® Trending Colours











Door Colour: Stormy Seas Door Glass: Louisiana



Door Colour: Putty Door Glass: Trio Diamond



Door Colour: Chartwell Green Door Glass: Belgravia

Muirfield Option

## Riviera

including Portrush and Sunburst options

A traditional favourite with just a hint of modern, the Riviera is also available in Portrush and Sunburst options shown below.







Doorstyle Options







Portrush

Sunburst

Door Colour: Nimbus

Door Glass: Prestige

Door Colour: Clotted Cream

Door Glass: Stardrop

Door Colour: French Blue
Door Glass: Bloomsbury

Door Colour: Mulberry

Door Glass: Impression

























Door Colour: Chartwell Green
Door Glass: Trio Diamond



Door Colour: Military Grey
Door Glass: Numbers\*

Portrush Option

## **Lytham** including 4Grid and 9Grid options

With its large glazed area, the Lytham lets light flood through. Also available with GridLite and our unique integral blind option.







Doorstyle Options



Door Colour: **Shadow**Door Glass: **Bloomsbury** 

Door Colour: Green

Door Glass: Impression

Door Colour: Citrine
Door Glass: Artemis

Door Colour: Clay

Door Glass: Optimal

9Grid Option









ORIGINAL\*
Trending
Colours















Door Colour: Mulberry
Door Glass: Trio Diamond



Door Colour: Moonshine
Door Glass: Optimal

4Grid Option

# Turnberry including 11Grid option

The large arched glazed area of the Turnberry can also be enh