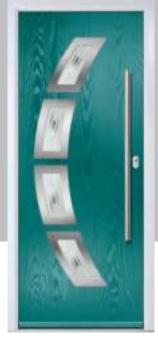

# Turnberry including 11Grid option

The large arched glazed area of the Turnberry can also be enhanced with the GridLite option.

Doorstyle Options

Turnberry

11Grid

Door Colour: Agate Grey

Door Glass: Renaissance Black

Door Colour: Silver Grey
Door Glass: Aztec

Door Colour: Wedgewood

Door Glass: Optimal

11Grid Option