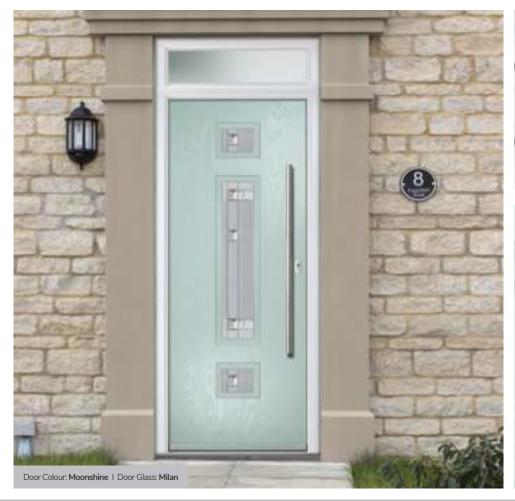

PORARY DOORS

### Chantilly









### Seminole

The Seminole is a very popular contemporary door design with an abundance of glazing options and positions.







Doorstyle Options





Seminole 4

Seminole 3

Door Colour: Putty

Door Glass: Prestige

Left
Option

Door Colour: Chartwell Green
Door Glass: Mercury

Centre Option

Door Colour: Mulberry
Door Glass: Graphite

Right Option Door Colour: Clay

Door Glass: Cubic

Left Option









ORIGINAL\*
Trending
Colours











Door Colour: Clotted Cream
Door Glass: Impression

Farmhouse Option TRADITIONAL



Door Colour: White
Door Glass: Tectronic



Door Colour: Anthracite Grey

Door Glass: Louisiana

Farmhouse Option

39

#### Vilamoura

The inline slim glazing details on the Vilamoura door is inspired by the European door look.









Door Colour: Anthracite Grey

Door Glass: Louisiana



Door Colour: **Agate Grey**Door Glass: **Graphite** 



Door Colour: **Emerald**Door Glass: **Cubic** 



Door Colour: French Blue
Door Glass: Mercury

Farmhouse Option Door Colour: Moonshine
Door Glass: Cubic

Door Colour: **Diablo**Door Glass: **Tectronic** 

Door Colour: Bright Pink

Door Glass: Belgravia

Door Colour: Mulberry

Door Glass: Victorian Border

Copenhagen Option









I GRAINED CONTEMPORARY DOORS

#### **Oakmont**

including Copenhagen option

A stunning new design using colour matched cassettes for all colour options.







### Augusta

With its simple, slim glazed panel and parallel pull handle, the Augusta has a clean modern style.









Door Colour: **Bolero**Door Glass: **Luxor** 



Door Colour: Sa