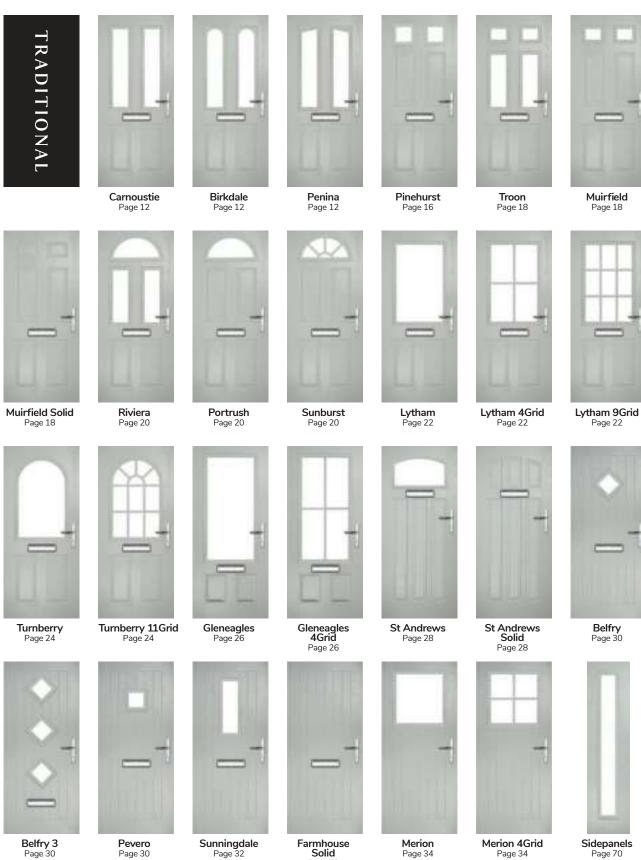

### **Door Styles**

A range of traditional doors designed to replicate the most popular timber doors and come with highly defined mouldings and realistic woodgrain embossing on the surface. Whether for a Victorian home, a modern townhouse or a farmhouse cottage, these doors always enhance to the appearance of the entrance.

Page 32

A selection of modern styles using our non-moulded, woodgrain doors and glazed using the FLiP® Flat Grained cassette option. For a more European look, choose the stunning lnox<sup>TM</sup> stainless steel frames.

A designer collection of unique door: the smooth/etched LINKS door, glazed using the FLiP $^{\$}$  Flat Stipple cassette choice, or the stunning Monza II door with our FLiP $^{\$}$  Flat Grained cassette or Inox $^{\mathsf{TM}}$  stainless steel frames.

### Carnoustie

including Birkdale and Penina options

Our most popular composite door option which is now available in a choice of three glazing styles.

Doorstyle Options

Penina

Door Colour: Slate

Door Glass: Birchwood