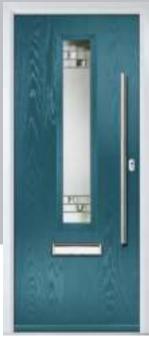

### Augusta

With its simple, slim glazed panel and parallel pull handle, the Augusta has a clean modern style.

Door Colour: **Bolero**Door Glass: **Luxor** 

Door Colour: Sage
Door Glass: Impression

Door Colour: Victory Blue
Door Glass: Lotus

Door Colour: Citrine
Door Glass: Artemis

Door Colour: Slate
Door Glass: Trinity

Door Colour: Bahia Blue
Door Glass: Athena

Door Colour: Clay
Door Glass: Impression

Door Glass: **Trio Diamond** 

I GRAINED CONTEMPORARY DOORS