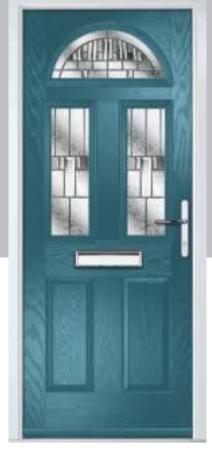

Any one of our composite doors can transform your home whilst protecting what you love the most. Underneath the stunning grained finish you'll find a door slab and frame that have not just been constructed with security and beauty in mind but weather resistance too.

Our outstanding range of industry-leading, composite doors consists of a combination of traditional, contemporary, modern and futuristic styles available in a large colour palette to match.

Each door can be personalised with a full range of hardware and glass options that will provide a unique, high quality and secure entrance to any home.

The ORiGINAL® composite door offers a truly appealing entrance for any home, with a high-definition smooth or grained GRP outer skin that will look stunning for years to come. The door offers stability from the elements with its inner core of LVL encased with composite stiles and rails for protection against any water ingress. Our doors usually have a grained PVC edge to the hinge and lock side in either White, Chartwell Green, Anthracite Grey, stain or painted finish.