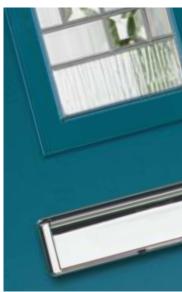

### Augusta

With its simple, slim glazed panel and parallel pull handle, the Augusta has a clean modern style.

Door Colour: **Bolero**Door Glass: **Luxor** 

Door Colour: Sage
Door Glass: Impression

Door Colour: Victory Blue
Door Glass: Lotus