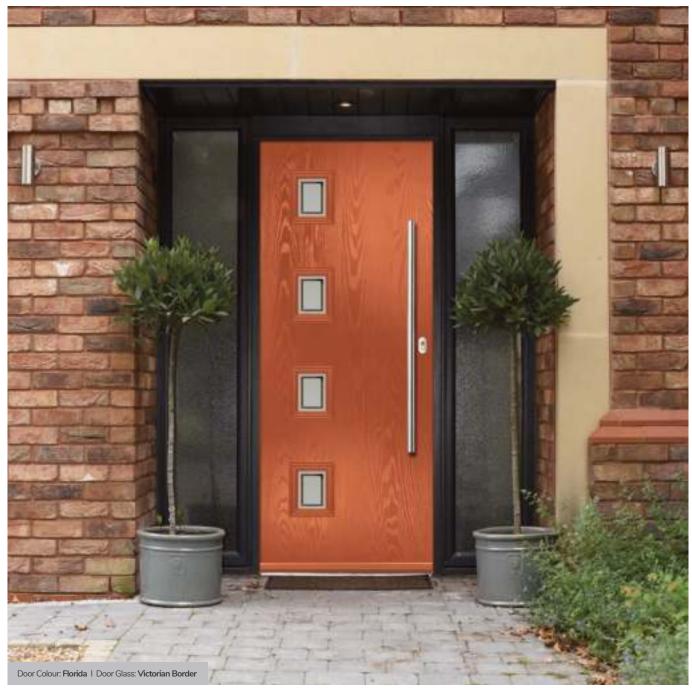

## **Pinehurst**

An evolution of a traditional style with its square top lites.

Door Glass: Victorian Border

Door Colour: Mushroom

Door Glass: 4 Bevel Square

Door Colour: Azure

Door Glass: Artemis

Door Colour: Citrine