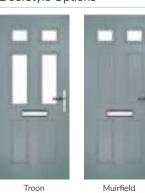

### **Troon**

including Muirfield option

The traditional six-panel door can be enhanced with either two or four small glazing details.

Doorstyle Options

ORiGINAL® Trending Colours

Door Colour: Stormy Seas Door Glass: Louisiana

Door Colour: Putty Door Glass: Trio Diamond

Door Colour: Chartwell Green Door Glass: Belgravia

Muirfield Option