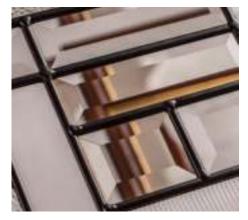

#### **Exclusive Glazing Cassettes**

The ORiGINAL® Composite door range uses FLiP®, an exclusive glazing cassette system with revolutionary Foam in Place technology. We also offer the unique  $Inox^{TM}$  cassette system finished in stainless steel or black matt finish.

### Endless possibilities.

FLiP® is the new door glazing cassette system developed specifically for this door slab using a revolutionary Foam in Place technology that delivers a superior seal and aesthetic never seen before.

#### FiP® Technology

The pre-applied foam in place technology creates a superior seal that prevents any water ingress. FLiP® achieved over 1000pa through the glazing aperture during weather testing.