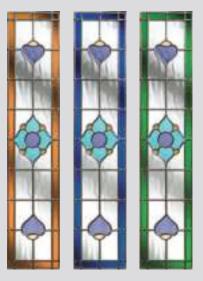

#### **Glass Colour Options**

The Lanesborough glass designs lend themselves to colour co-ordination of the glass to complement or contrast your choice of door colour. Choose from either Amber, Blue or Green borders.

expect in your door. Available in 3 border colours: Amber, Blue or Green.

leadlight design, reminiscent of the Victorian era. With Lanesborough, you can now have all

the benefits of traditional leadlights, with the performance and thermal properties you would