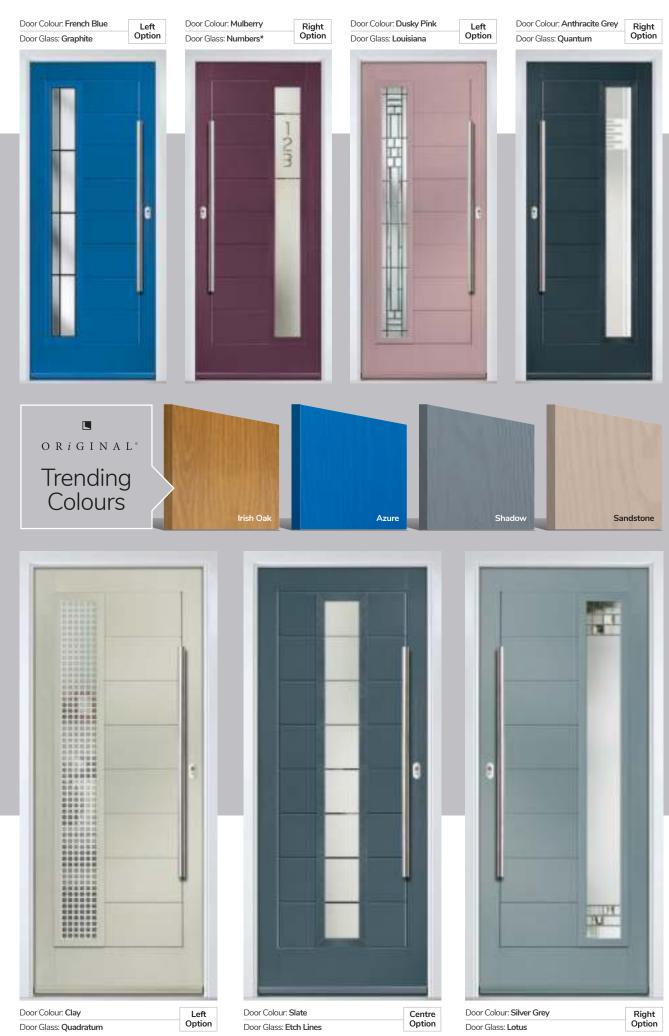

### Carnoustie

including Birkdale and Penina options

Our most popular composite door option which is now available in a choice of three glazing styles.

Doorstyle Options

Penina

Door Colour: Slate

Door Glass: Birchwood

Door Colour: Stormy Seas

Door Glass: Louisiana

Door Glass: Milan

Door Glass: Lanesborough Blue

Door Glass: Cubic

Door Colour: Cotswold

Door Glass: Astoria

ii. Bolero

Door Colour: Black

Door Glass: Luxor

Door Colour: California

Door Glass: Prestige

Door Colour: Sage

Door Glass: Artisan

Penina Option

Door Colour: Cream White
Door Glass: Bloomsbury

Birkdale Option Door Colour: **Shadow**Door Glass: **Metropolis** 

Door Colour: Clay
Door Glass: Mercury

Door Colour: Very Berry
Door Glass: Belgravia

Door Colour: Silver Grey
Door Glass: Tranquility Zinc

## **Pinehurst**

An evolution of a traditional style with its square top lites.

Door Glass: Victorian Border

Door Colour: Mushroom

Door Glass: 4 Bevel Square

Door Colour: Azure

Door Glass: Artemis

Door Colour: Citrine

Door Glass: Belgravia

TRADITIONAL

Door Glass: Cubic

Door Colour: Dusky Pink

Door Glass: Trinity

FLiP® Standard Cassette Option

### **Troon**

including Muirfield option

The traditional six-panel door can be enhanced with either two or four small glazing details.

Doorstyle Options

ORiGINAL® Trending Colours

Door Colour: Stormy Seas Door Glass: Louisiana

Door Colour: Putty Door Glass: Trio Diamond

Door Colour: Chartwell Green Door Glass: Belgravia

Muirfield Option