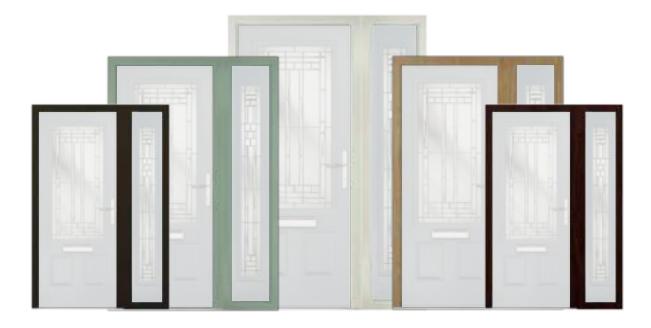

### Composite Sidepanel Options

For homes with larger openings, we offer a range of sidelight options to complement your door. This option is available with full, matching decorative glass. Size restrictions apply which are shown on page 86.

Door Colour: Wedgewood
Door Glass: Hathaway

Door Colour: **Shadow**Door Glass: **Louisiana** 