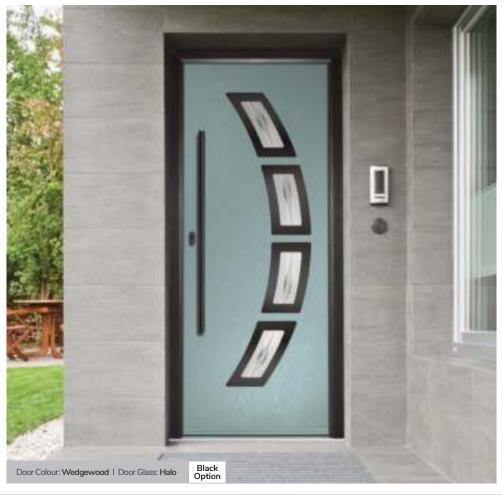

# Turnberry including 11Grid option

The large arched glazed area of the Turnberry can also be enhanced with the GridLite option.

Doorstyle Options

Turnberry

11Grid

Door Colour: Agate Grey

Door Glass: Renaissance Black

Door Colour: Silver Grey
Door Glass: Aztec

Door Colour: Wedgewood

Door Glass: Optimal

11Grid Option