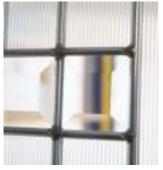

#### **Exclusive Glazing Cassettes**

The ORiGINAL® Composite door range uses FLiP®, an exclusive glazing cassette system with revolutionary Foam in Place technology. We also offer the unique  $Inox^{TM}$  cassette system finished in stainless steel or black matt finish.

#### **Glazing Service**

A specialist team offers a bespoke service to pre-glaze doors using the  $FLiP^{\otimes}$  or  $Inox^{TM}$  cassette.

The visual impact of your door is enhanced by your choice of glass. Depending on the style, the units will be either a double or triple glazed unit.

The FLiP® glazing cassette system is re-glazeable and passes PAS 24:2016 security attack tests.