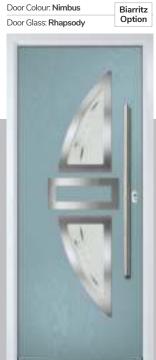

Sunburst

Door Colour: Nimbus

Door Glass: Prestige

Door Colour: Clotted Cream

Door Glass: Stardrop

Door Colour: French Blue
Door Glass: Bloomsbury

Door Colour: Mulberry

Door Glass: Impression

#### Rhapsody

Rhapsody is designed to focus on European styling that suits the door that surrounds them. Contemporary, clean, simple etched designs that have proved very popular.