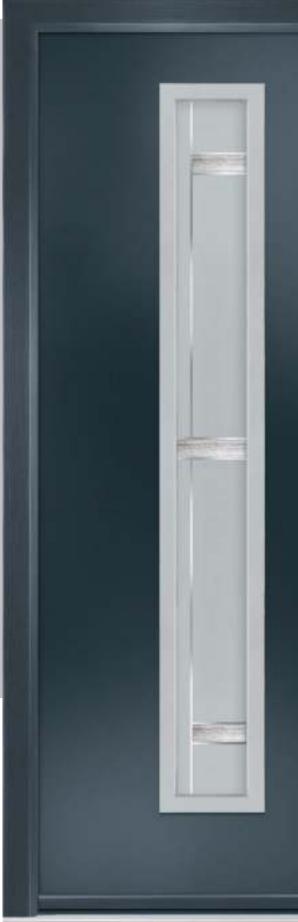

### **Augusta Long**

A full length decorative glass alternative to the standard Augusta.

# Monza II Augusta Long

With its contemporary linear etched detailing, the Monza II is a stunning door available glazed or as a solid door option.

Doorstyle Options

Augusta Long