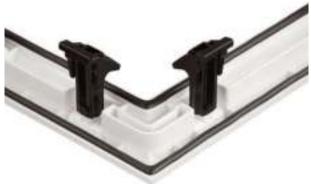

#### **Exclusive Glazing Cassettes**

The ORiGINAL® Composite door range uses FLiP®, an exclusive glazing cassette system with revolutionary Foam in Place technology. We also offer the unique  $Inox^{TM}$  cassette system finished in stainless steel or black matt finish.

#### **Glazing Service**

A specialist team offers a bespoke service to pre-glaze doors using the  $FLiP^{\otimes}$  or  $Inox^{TM}$  cassette.