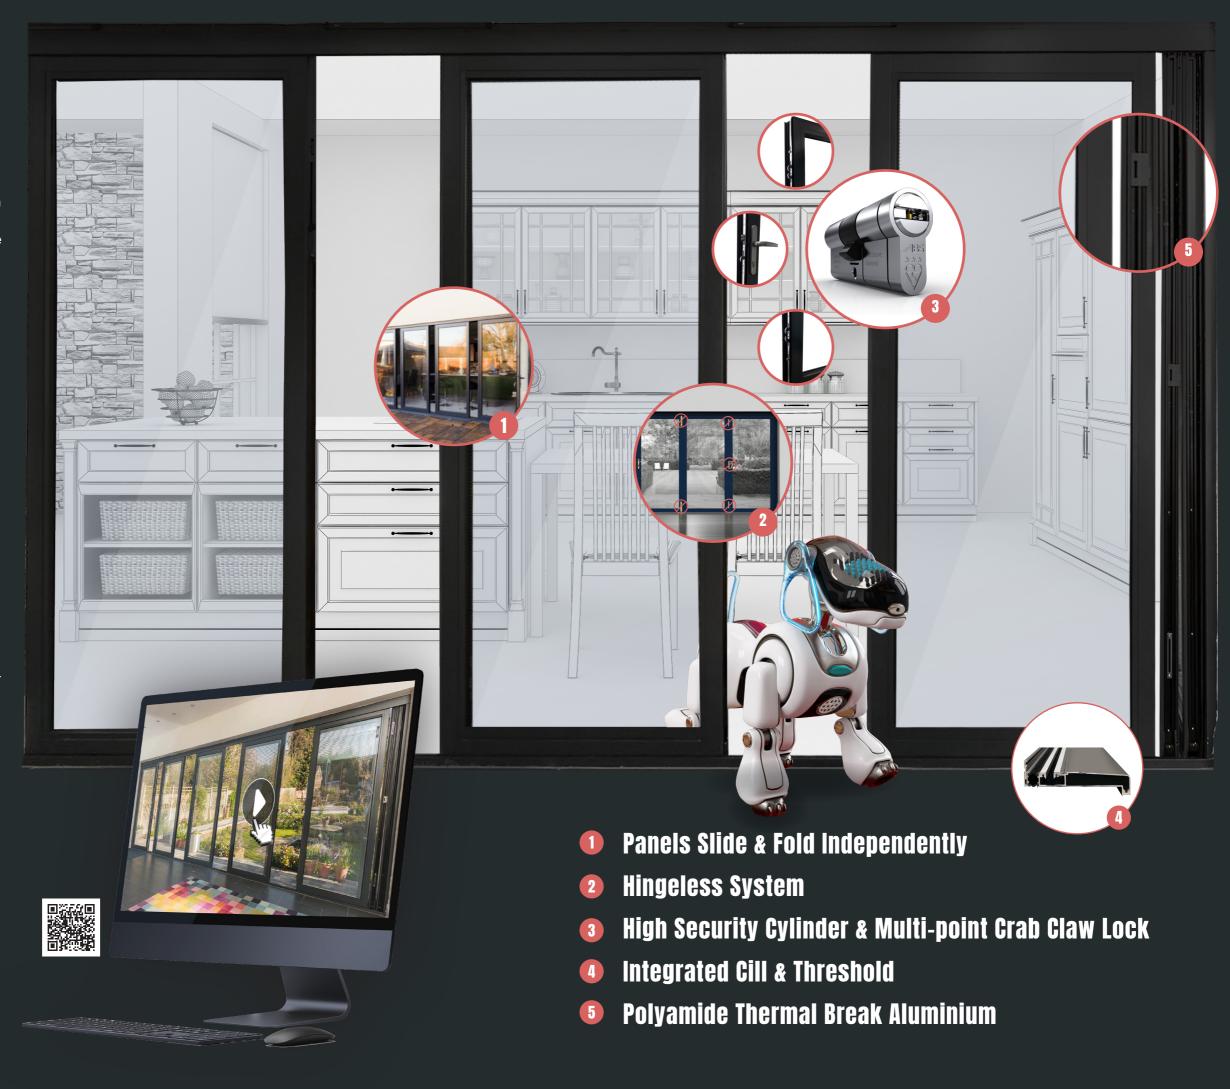

# Individual Slide & Stack Panels

One of the key benefits of the Indi-fold door is its flexibility. Open a single panel and slide the rest across to create a versatile opening. Unlike the traditional bifold that opens in a singular, concertina fashion, the panels of the Indi-fold door can be moved one by one. Not only do the door panels slide independently, but they can also be opened independently for easy access outside.

The hingeless system developed specifically for Indi-fold provides total flexibility. Manufactured using high quality aluminium and finished to the highest standards, it's the latest design to hit the market. Combining beautiful style and practical features, Indi-fold is the next generation door!

## The INDI-FOLD difference

Combining beautiful style and practical features, the Indi-fold door uses the next generation of technology to create a door solution as individual as you. Scan the QR to see the doors in action and to explore the many benefits of the revolutionary Indi-fold system. With its ground-breaking design, the Indi-fold doors are made up of individual panels that slide and stack independently. Every single Indi-fold door is made to order at our new purpose-built production facility in West Yorkshire.

The aluminium panels interlock together, creating a barrier between the inside and any external elements. Using a secure 3-star diamond cylinder, the Indi-fold door is the ultimate deterrent against unwanted intruders. This, in combination with the efficient double-glazed units and hardwearing profiles, provides the highest levels of performance.

### **Integrated cill and threshold**

Adjustable Floor Leveller