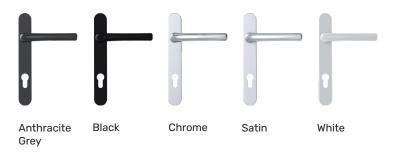

vels of performance.





Solar Reflection 70% Light Reflection 78% Solar Absorption 30%

S125 Beige

Solar Reflection 57% Light Reflection 63% Solar Absorption 43%

> S142 Light Blue

Solar Reflection 65% Light Reflection 69% Solar Absorption 35%

S155 Grey

Solar Reflection 42% Light Reflection 48% Solar Absorption 59%

S155 Silver

Solar Reflection 43% Light Reflection 44% Solar Absorption 57% Solar Reflection 62% Light Reflection 72% Solar Absorption 38%

S130 Green

Solar Reflection 58% Light Reflection 65% Solar Absorption 42%

S149 Cream

Solar Reflection 68% Light Reflection 75% Solar Absorption 32%

> S156 Metallic Silver

Solar Reflection 65% Light Reflection 62% Solar Absorption 35%



Solar Reflection 12% Light Reflection 13% Solar Absorption 88%

#### **Door handle options**



#### **Door colour options**











### **Integrated cill and threshold**

Adjustable Floor Leveller



## **INDI-FOLD DOORS**

Brought to you by

### QUICK SLYDE

**WINDOWS & DOORS** 



#### Scan the QR code

Website: **WWW.quickslide.co.uk** Email: **Sales@quickslide.co.uk** Phone number: **0844 5610 623**