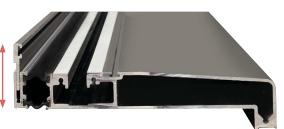

Reflection 57% Light Reflection 63% Solar Absorption 43%

> S142 Light Blue

Solar Reflection 65% Light Reflection 69% Solar Absorption 35%

S155 Grey

Solar Reflection 42% Light Reflection 48% Solar Absorption 59%

S155 Silver

Solar Reflection 43% Light Reflection 44% Solar Absorption 57% Solar Reflection 62% Light Reflection 72% Solar Absorption 38%

S130 Green

Solar Reflection 58% Light Reflection 65% Solar Absorption 42%

S149 Cream

Solar Reflection 68% Light Reflection 75% Solar Absorption 32%

> S156 Metallic Silver

Solar Reflection 65% Light Reflection 62% Solar Absorption 35%



Solar Reflection 12% Light Reflection 13% Solar Absorption 88%

#### **Door handle options**



#### **Door colour options**











### **Integrated cill and threshold**

Adjustable Floor Leveller



## **INDI-FOLD DOORS**

Brought to you by

### QUICK SLYDE

**WINDOWS & DOORS** 



#### Scan the QR code

Website: **WWW.quickslide.co.uk** Email: **Sales@quickslide.co.uk** Phone number: **0844 5610 623**