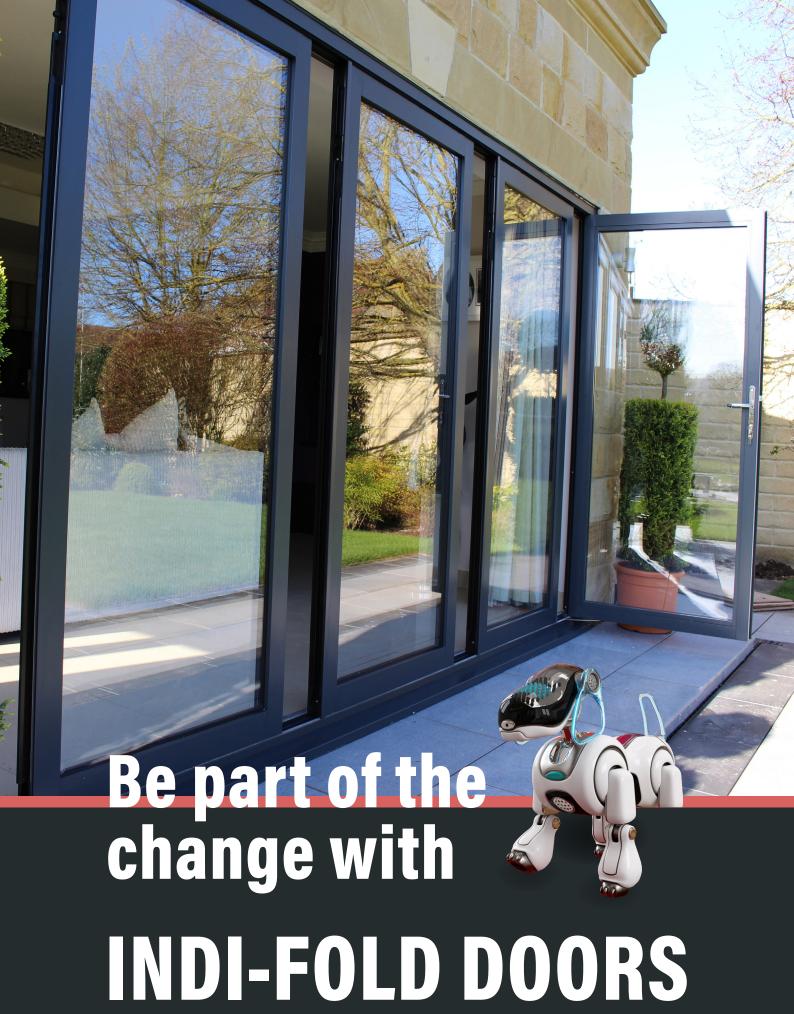

THE NEXT GENERATION DOOR

# Individual Slide & Stack Panels

One of the key benefits of the Indi-fold door is its flexibility. Open a single panel and slide the rest across to create a versatile opening. Unlike the traditional bifold that opens in a singular, concertina fashion, the panels of the Indi-fold door can be moved one by one. Not only do the door panels slide independently, but they can also be opened independently for easy access outside.

The hingeless system developed specifically for Indi-fold provides total flexibility. Manufactured using high quality aluminium and finished to the highest standards, it's the latest design to hit the market. Combining beautiful style and practical features, Indi-fold is the next generation door!