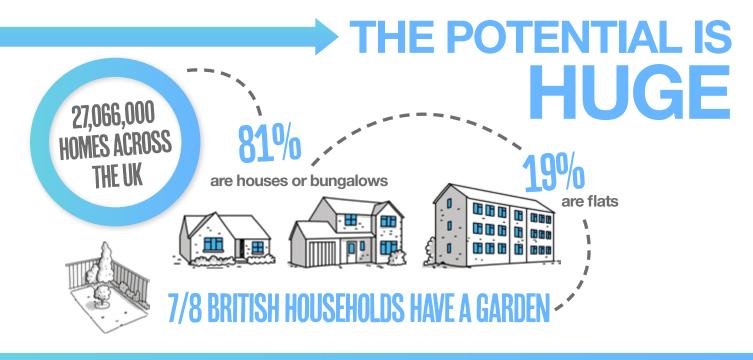

#### WHERE THERE IS GLAZING, THERE IS A NEED FOR EXTERNAL SHADING

**EVERY YEAR, FABRICATED AND INSTALLED...** 

conservatories

windows / doors

Sliding / bi-folding doors and skylights, plus high levels of wall insulation are turning homes into ovens!