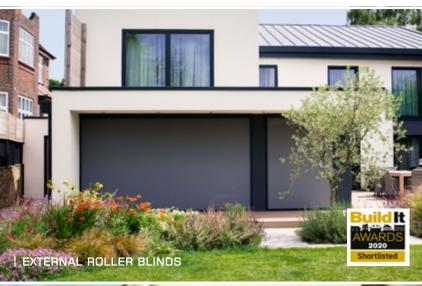

#### **EXTERNAL SHADING IS THE MOST EFFECTIVE SOLUTION** TO PREVENT OVERHEATING

**UPTO BLOCK** 