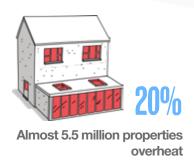

#### WHERE THERE IS GLAZING, THERE IS A NEED FOR EXTERNAL SHADING

**EVERY YEAR, FABRICATED AND INSTALLED...** 

conservatories

windows / doors

Sliding / bi-folding doors and skylights, plus high levels of wall insulation are turning homes into ovens!

#### **EXTERNAL SHADING IS THE MOST EFFECTIVE SOLUTION** TO PREVENT OVERHEATING

**UPTO BLOCK** 