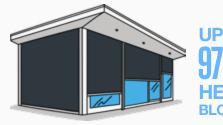

#### **EXTERNAL SHADING IS THE MOST EFFECTIVE SOLUTION** TO PREVENT OVERHEATING

**UPTO BLOCK** 