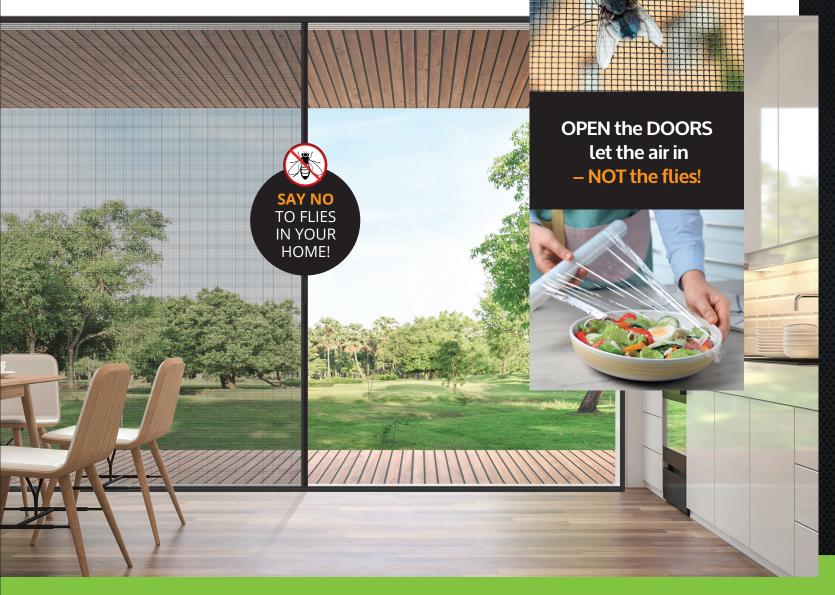

# THE BEST FLY SCREENS **AVAILABLE IN THE UK**

Our Fly Screens are the BEST in the UK for Bi-fold Doors, Corner Doors, French Doors, Multi-Pane Doors, Patio Doors, Sliding Doors and Slide & Stack Doors. They are made to measure, and provide a barrier to flying insects without stopping the flow of air.

When opening, the mesh screen simply glides along in its rail, unfolding from the concertina closed position, allowing the fresh air in; it allows you to view the outside but protects you against flying insects or bugs entering your home.

### Let the Fresh Air In, NOT Flies, and Add Privacy...

Our Fly and Privacy Screens offer excellent protection from flying insects while bringing an effortless chic look to any room. With their powder-coated aluminium frames and stylish internal privacy screen, our screens look perfect in any setting.