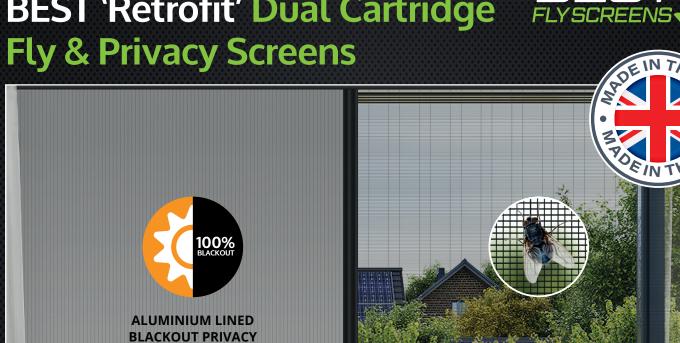

MADE IN THE UK & SOLD **ACROSS THE USA SINCE 2015** 

**BEST 'Retrofit' Dual Cartridge** 

**3 X BUYING OPTIONS** 

**FLY SCREEN PRIVACY SCREEN** ONLY ONLY

**BOTH COMBINED DUAL CARTRIDGE** 

BEST Fly Screens protect your HEALTH from flying insects without stopping the flow of air **MALARIA ANAPHYLAXIS CAMPYLOBACTER** 

### Let the Fresh Air In, NOT Flies, and Add Privacy...

Our Fly and Privacy Screens offer excellent protection from flying insects while bringing an effortless chic look to any room. With their powder-coated aluminium frames and stylish internal privacy screen, our screens look perfect in any setting.