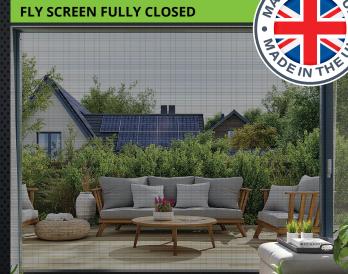

# THE BEST FLY SCREENS **AVAILABLE IN THE UK**

Our Fly Screens are the BEST in the UK for Bi-fold Doors, Corner Doors, French Doors, Multi-Pane Doors, Patio Doors, Sliding Doors and Slide & Stack Doors. They are made to measure, and provide a barrier to flying insects without stopping the flow of air.

When opening, the mesh screen simply glides along in its rail, unfolding from the concertina closed position, allowing the fresh air in; it allows you to view the outside but protects you against flying insects or bugs entering your home.