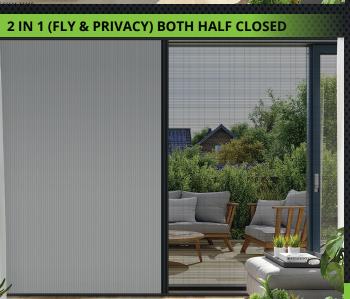

MADE IN THE UK & SOLD **ACROSS THE USA SINCE 2015** 

**BEST 'Retrofit' Dual Cartridge** 

**3 X BUYING OPTIONS** 

**FLY SCREEN PRIVACY SCREEN** ONLY ONLY

**BOTH COMBINED DUAL CARTRIDGE** 

BEST Fly Screens protect your HEALTH from flying insects without stopping the flow of air **MALARIA ANAPHYLAXIS CAMPYLOBACTER** 

### Let the Fresh Air In, NOT Flies, and Add Privacy...

Our Fly and Privacy Screens offer excellent protection from flying insects while bringing an effortless chic look to any room. With their powder-coated aluminium frames and stylish internal privacy screen, our screens look perfect in any setting.