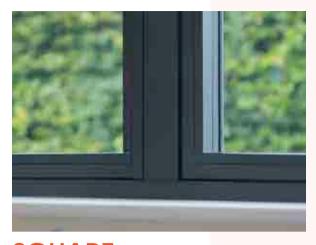

ILS

**SQUARE** BEAD

**DECORATIVE** BEAD

**STAFF** BEAD\*

# PERSONALISED

INTERNAL STYLE

Aglazing bead is the part that secures your glass, but it also determines the finished internal aesthetic, which is why R7 is unique. You can choose from three designs, square, decorative or staff\*; a 28mm decorative, staff\* or square bead for double glazing, and a 44mm decorative or square bead for triple glazing.