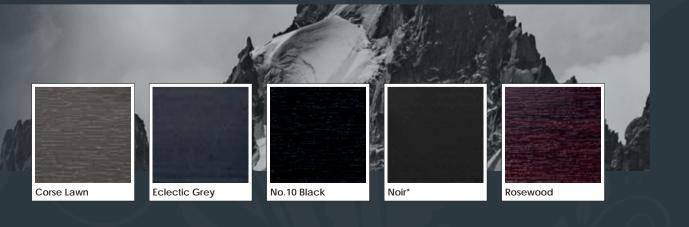

## DRAMATIC Colour Collection

The Dramatic Collection don't be afraid to embrace darker hues, to create an impactful, bold design.

influenced by modern industrial spaces, they are contemporary, yet timeless.

Inside Colour Options

Matched

Chalk

White

Clay\*

Grained White

> Pepper Oak\*

Rosewood