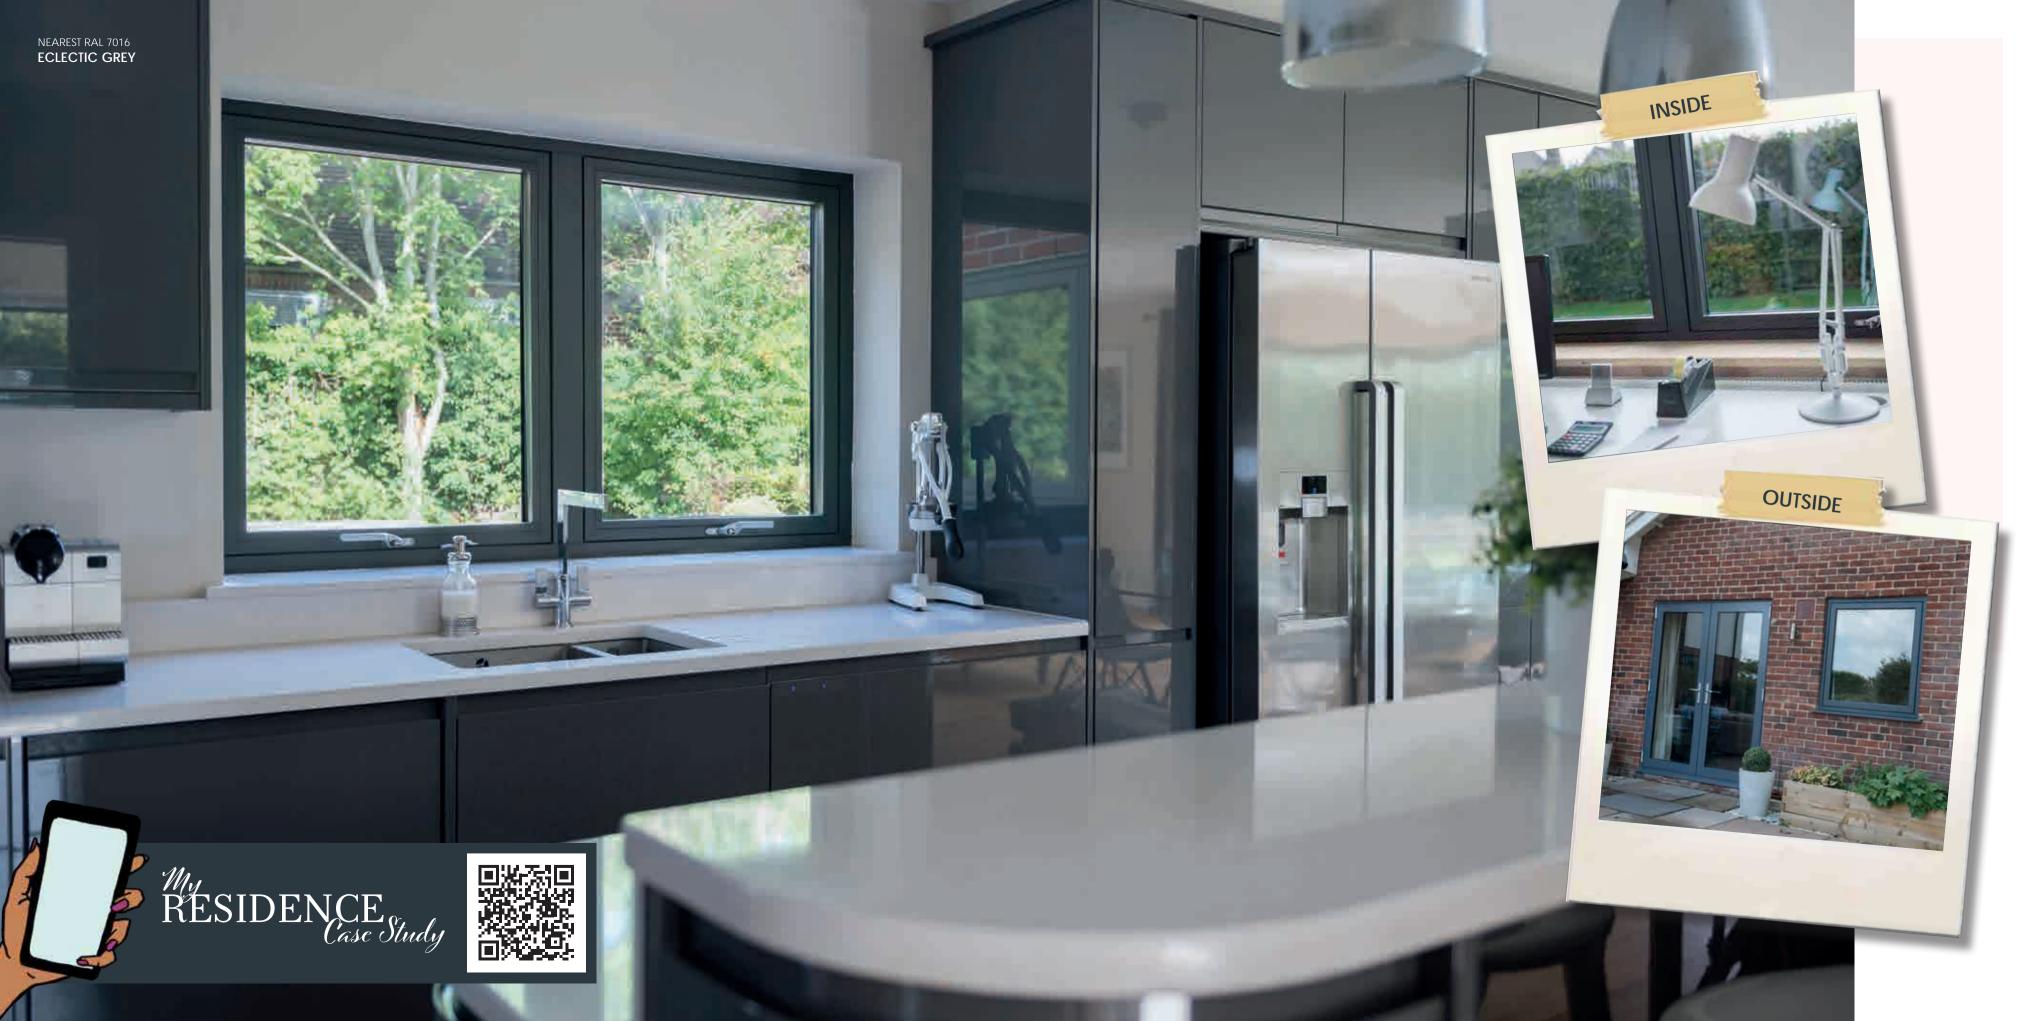

## DESIGNED AND MADE IN BRITAIN

R7 outperforms many other systems with a sophisticated seven chamber design and intelligent features.

Scan the QR Code to find out more about our Residence 7 Collection.