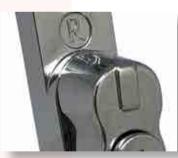

## **DESIGNED**

TO LAST

SATIN CHROME

**BRUSHED COPPER** 

**ANTIQUE BRONZE** 

GOLE

BLACK

GRAPHITE

**ROSE GOLD** 

**POLISHED CHROME** 

**PEWTER PATINA** 

The Regal Hardware range is available in 9 beautiful, hardwearing finishes.

Personalise your Residence
Collection windows with a
choice of handles and stays, in
a range of colour options. Our
hardware styles enable you to
replace your windows without losing
the character appearance, but
also gives you the chance to opt for
something more modern.
The variety of style and colour
options will suit your home, whether
its contemporary or period.

All handles are key lockable for extra security, with familiar push-button operation and a positive stop 'click-on-close' mechanism for improved ease of use, enhanced mechanical performance and a comprehensive testing programme, ensures your windows are guaranteed to operate smoothly.