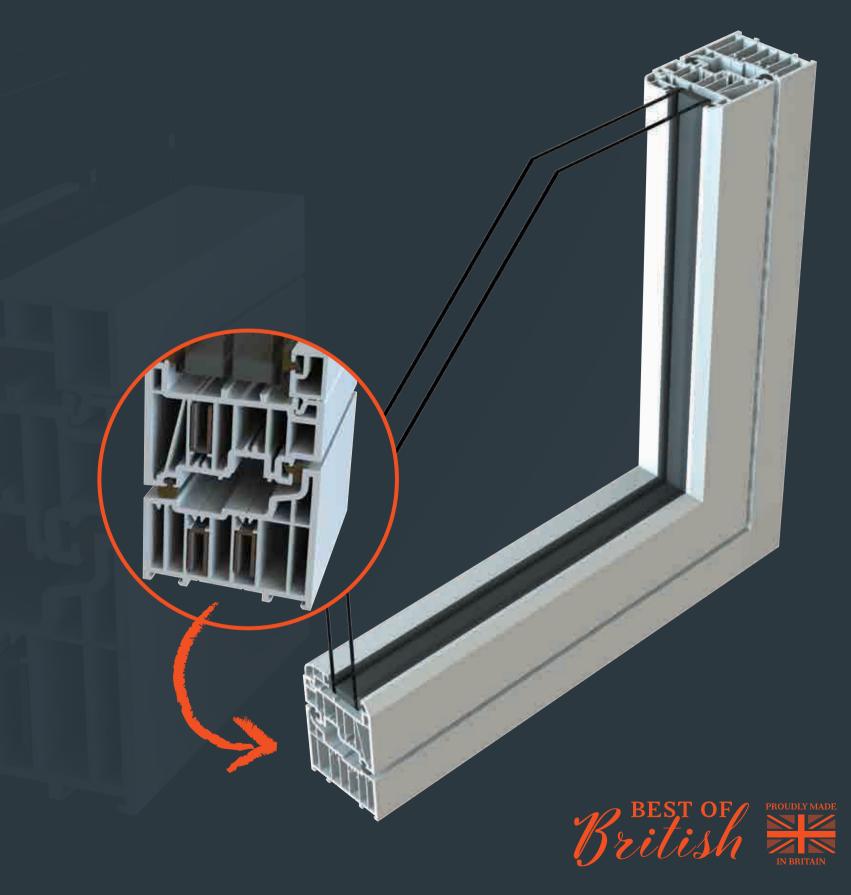

## ENERGY EFFICIENT GLAZING

Residence 7 is designed to accommodate 'energy efficient glazing' this term is used to describe double glazing or triple glazing used in modern windows.

R7 has options for 28mm double glazing or 44mm triple glazing.

The glazing bead is always on the inside which contributes to a higher security performance.