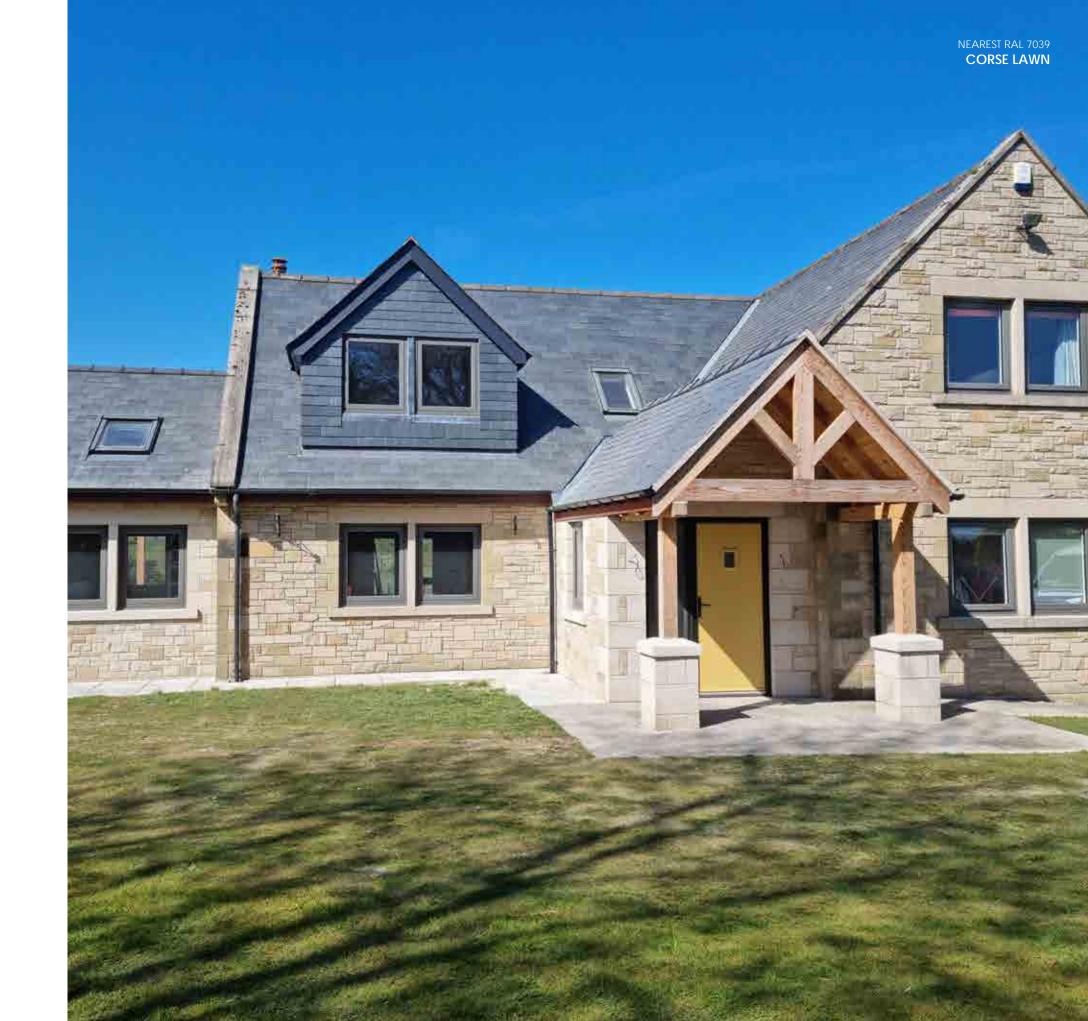

# Client Gallery

@ecothermaldesign

Special order installation

@alexander\_windows

The R7 Clotted Cream windows have transformed this stunning home in Cheshire.

@chapel\_adventures

@squiffy.mill.interiors

## X d f @ in J D @

#Residence7 #ResidenceCollection

@harpendenwindows

Our new R7 Clay flush windows with georgian bar, beautifully installed in this lovely home.

@beadlemcvey\_home

@hollylodgeproject

@thenorfolkwindowcompany