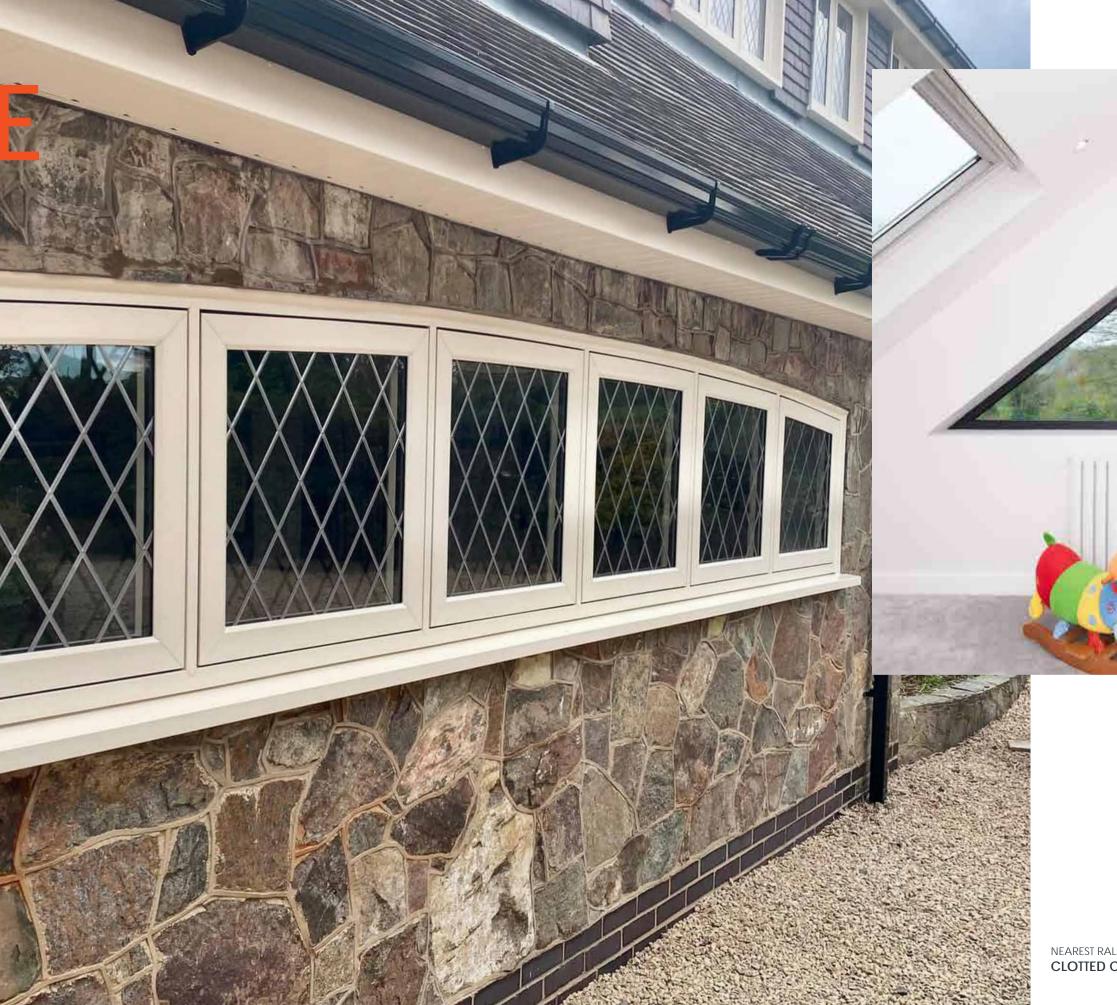

NEAREST RAL 7016 **ECLECTIC GREY** 

NEAREST RAL 9001 CLOTTED CREAM

Residence 7 windows can be further personalised to your individual requirements with different types of glass. Stained glass can add a touch of traditional charm to your windows, as can leaded. You can be spoke the glass with geometric patterns or add vibrant colours to create beautiful and classic designs. Speak to your installer to see what options are available to you.

**WEATHER** BAR

With regulations in place since June 2022, trickle vents are a mandatory requirement for most installations (some homes may be exempt within conservation areas or listed buildings, this exemption should be applied for as part of your planning process). The dedicated trickle vent cover conveniently hides the vent from view so the stunning sight-lines of the windows and doors isn't compromised. With colour matching capabilities, they are designed to fit with The Residence Collection's R7. And it doesn't stop there, the trickle vent also acts as a head drip to divert water away.