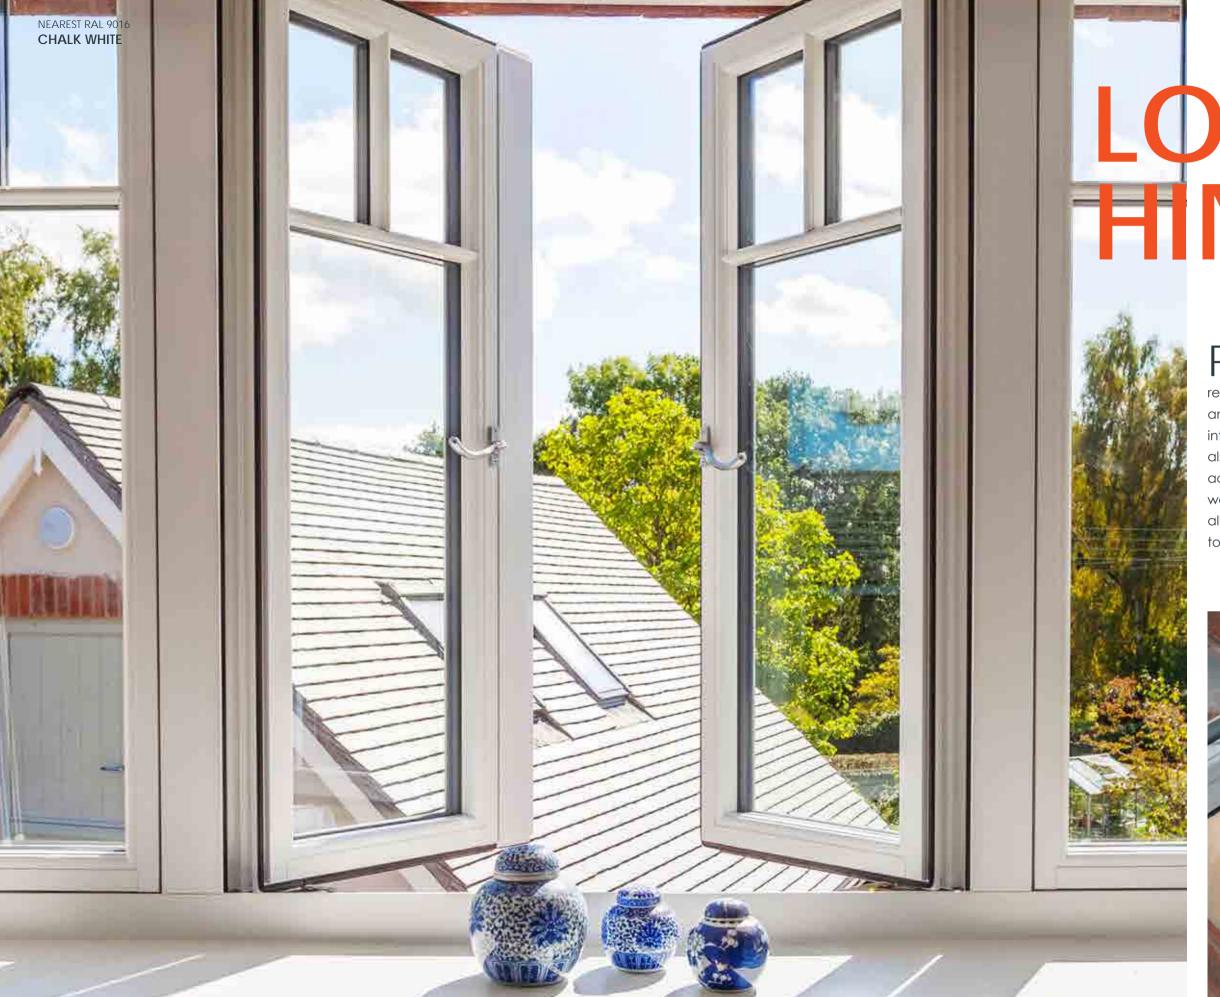

# LOCK& HINGE

RETENTION

Residence 7 boasts superior design details and screw retention reinforcements, locks and hinges are secured firmly into position. Residence 7 is also specifically designed to accommodate the additional weight of triple glazed units, allowing heavy duty hinges to fit and operate perfectly.