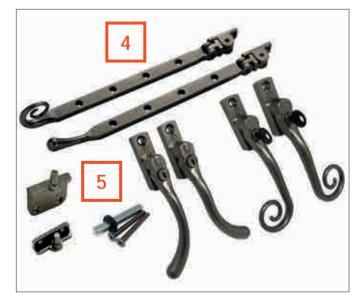

**ROSE GOLD** 

**POLISHED CHROME** 

**PEWTER PATINA** 

The Regal Hardware range is available in 9 beautiful, hardwearing finishes.

Personalise your Residence
Collection windows with a
choice of handles and stays, in
a range of colour options. Our
hardware styles enable you to
replace your windows without losing
the character appearance, but
also gives you the chance to opt for
something more modern.
The variety of style and colour
options will suit your home, whether
its contemporary or period.

- Black Monkey Tail
   Window Handles
- Brushed Copper Pear Drop Door Handle
- Brushed Copper Pear Drop Window Handles
- 4. 10" Monkey Tail/Pear Drop Stays
- Working and Dummy Pegs Available

RESOUNDING OUALITY