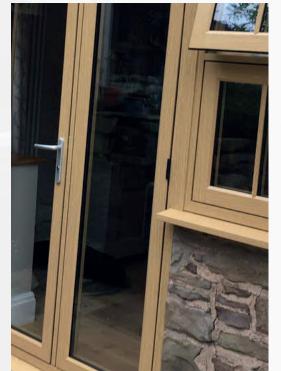

# English Oak Ginger Oak\* Golden Oak Honey Oak\* Irish Oak

Anodised<sup>\*</sup>

Clotted Cream

Painswick

Outside Colour Options

English

Ginger

Golden

The way you want them to be

Residence 7 windows and doors are finished to perfection, combining a modern flush appearance with all your personalised choices, why not head to the website to find your nearest installer and let your dream home become a reality.