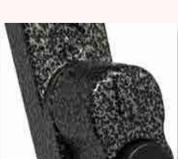

## **DESIGNED**

TO LAST

SATIN CHROME

**BRUSHED COPPER** 

**ANTIQUE BRONZE** 

GOLE

BLACK

GRAPHITE

**ROSE GOLD** 

**POLISHED CHROME** 

**PEWTER PATINA** 

The Regal Hardware range is available in 9 beautiful, hardwearing finishes.

Personalise your Residence
Collection windows with a
choice of handles and stays, in
a range of colour options. Our
hardware styles enable you to
replace your windows without losing
the character appearance, but
also gives you the chance to opt for
something more modern.
The variety of style and colour
options will suit your home, whether
its contemporary or period.

All handles are key lockable for extra security, with familiar push-button operation and a positive stop 'click-on-close' mechanism for improved ease of use, enhanced mechanical performance and a comprehensive testing programme, ensures your windows are guaranteed to operate smoothly.