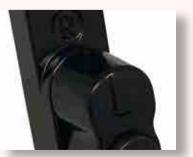

## **DESIGNED**

TO LAST

SATIN CHROME

**BRUSHED COPPER** 

**ANTIQUE BRONZE** 

GOLE

BLACK

GRAPHITE

**ROSE GOLD** 

**POLISHED CHROME** 

**PEWTER PATINA** 

The Regal Hardware range is available in 9 beautiful, hardwearing finishes.

Personalise your Residence
Collection windows with a
choice of handles and stays, in
a range of colour options. Our
hardware styles enable you to
replace your windows without losing
the character appearance, but
also gives you the chance to opt for
something more modern.
The variety of style and colour
options will suit your home, whether
its contemporary or period.

All handles are key lockable for extra security, with familiar push-button operation and a positive stop 'click-on-close' mechanism for improved ease of use, enhanced mechanical performance and a comprehensive testing programme, ensures your windows are guaranteed to operate smoothly.