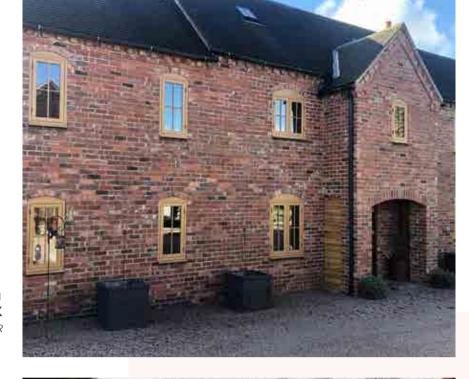

# Client Gallery

@ecothermaldesign

Special order installation

@alexander\_windows

The R7 Clotted Cream windows have transformed this stunning home in Cheshire.

@chapel\_adventures

@squiffy.mill.interiors

## X d f @ in J D @

#Residence7 #ResidenceCollection

@harpendenwindows

Our new R7 Clay flush windows with georgian bar, beautifully installed in this lovely home.

@beadlemcvey\_home

@hollylodgeproject

@thenorfolkwindowcompany

R7 flush casement windows installed in Eclectic Grey.

LOOKING
FOR MORE
INSPIRATION?
VISIT OUR
INSTAGRAM PAGE