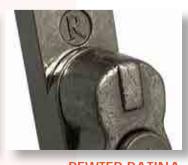

## **DESIGNED**

TO LAST

SATIN CHROME

**BRUSHED COPPER** 

**ANTIQUE BRONZE** 

GOLE

BLACK

GRAPHITE

**ROSE GOLD** 

**POLISHED CHROME** 

**PEWTER PATINA** 

The Regal Hardware range is available in 9 beautiful, hardwearing finishes.

Personalise your Residence
Collection windows with a
choice of handles and stays, in
a range of colour options. Our
hardware styles enable you to
replace your windows without losing
the character appearance, but
also gives you the chance to opt for
something more modern.
The variety of style and colour
options will suit your home, whether
its contemporary or period.

All handles are key lockable for extra security, with familiar push-button operation and a positive stop 'click-on-close' mechanism for improved ease of use, enhanced mechanical performance and a comprehensive testing programme, ensures your windows are guaranteed to operate smoothly.