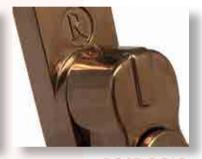

## **DESIGNED**

TO LAST

SATIN CHROME

**BRUSHED COPPER** 

**ANTIQUE BRONZE** 

GOLE

BLACK

GRAPHITE

**ROSE GOLD** 

**POLISHED CHROME** 

**PEWTER PATINA** 

The Regal Hardware range is available in 9 beautiful, hardwearing finishes.

Personalise your Residence
Collection windows with a
choice of handles and stays, in
a range of colour options. Our
hardware styles enable you to
replace your windows without losing
the character appearance, but
also gives you the chance to opt for
something more modern.
The variety of style and colour
options will suit your home, whether
its contemporary or period.

All handles are key lockable for extra security, with familiar push-button operation and a positive stop 'click-on-close' mechanism for improved ease of use, enhanced mechanical performance and a comprehensive testing programme, ensures your windows are guaranteed to operate smoothly.