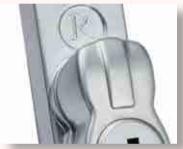

## **DESIGNED**

TO LAST

SATIN CHROME

**BRUSHED COPPER** 

**ANTIQUE BRONZE** 

GOLE

BLACK

GRAPHITE

**ROSE GOLD** 

**POLISHED CHROME** 

**PEWTER PATINA** 

The Regal Hardware range is available in 9 beautiful, hardwearing finishes.

Personalise your Residence
Collection windows with a
choice of handles and stays, in
a range of colour options. Our
hardware styles enable you to
replace your windows without losing
the character appearance, but
also gives you the chance to opt for
something more modern.
The variety of style and colour
options will suit your home, whether
its contemporary or period.

All handles are key lockable for extra security, with familiar push-button operation and a positive stop 'click-on-close' mechanism for improved ease of use, enhanced mechanical performance and a comprehensive testing programme, ensures your windows are guaranteed to operate smoothly.