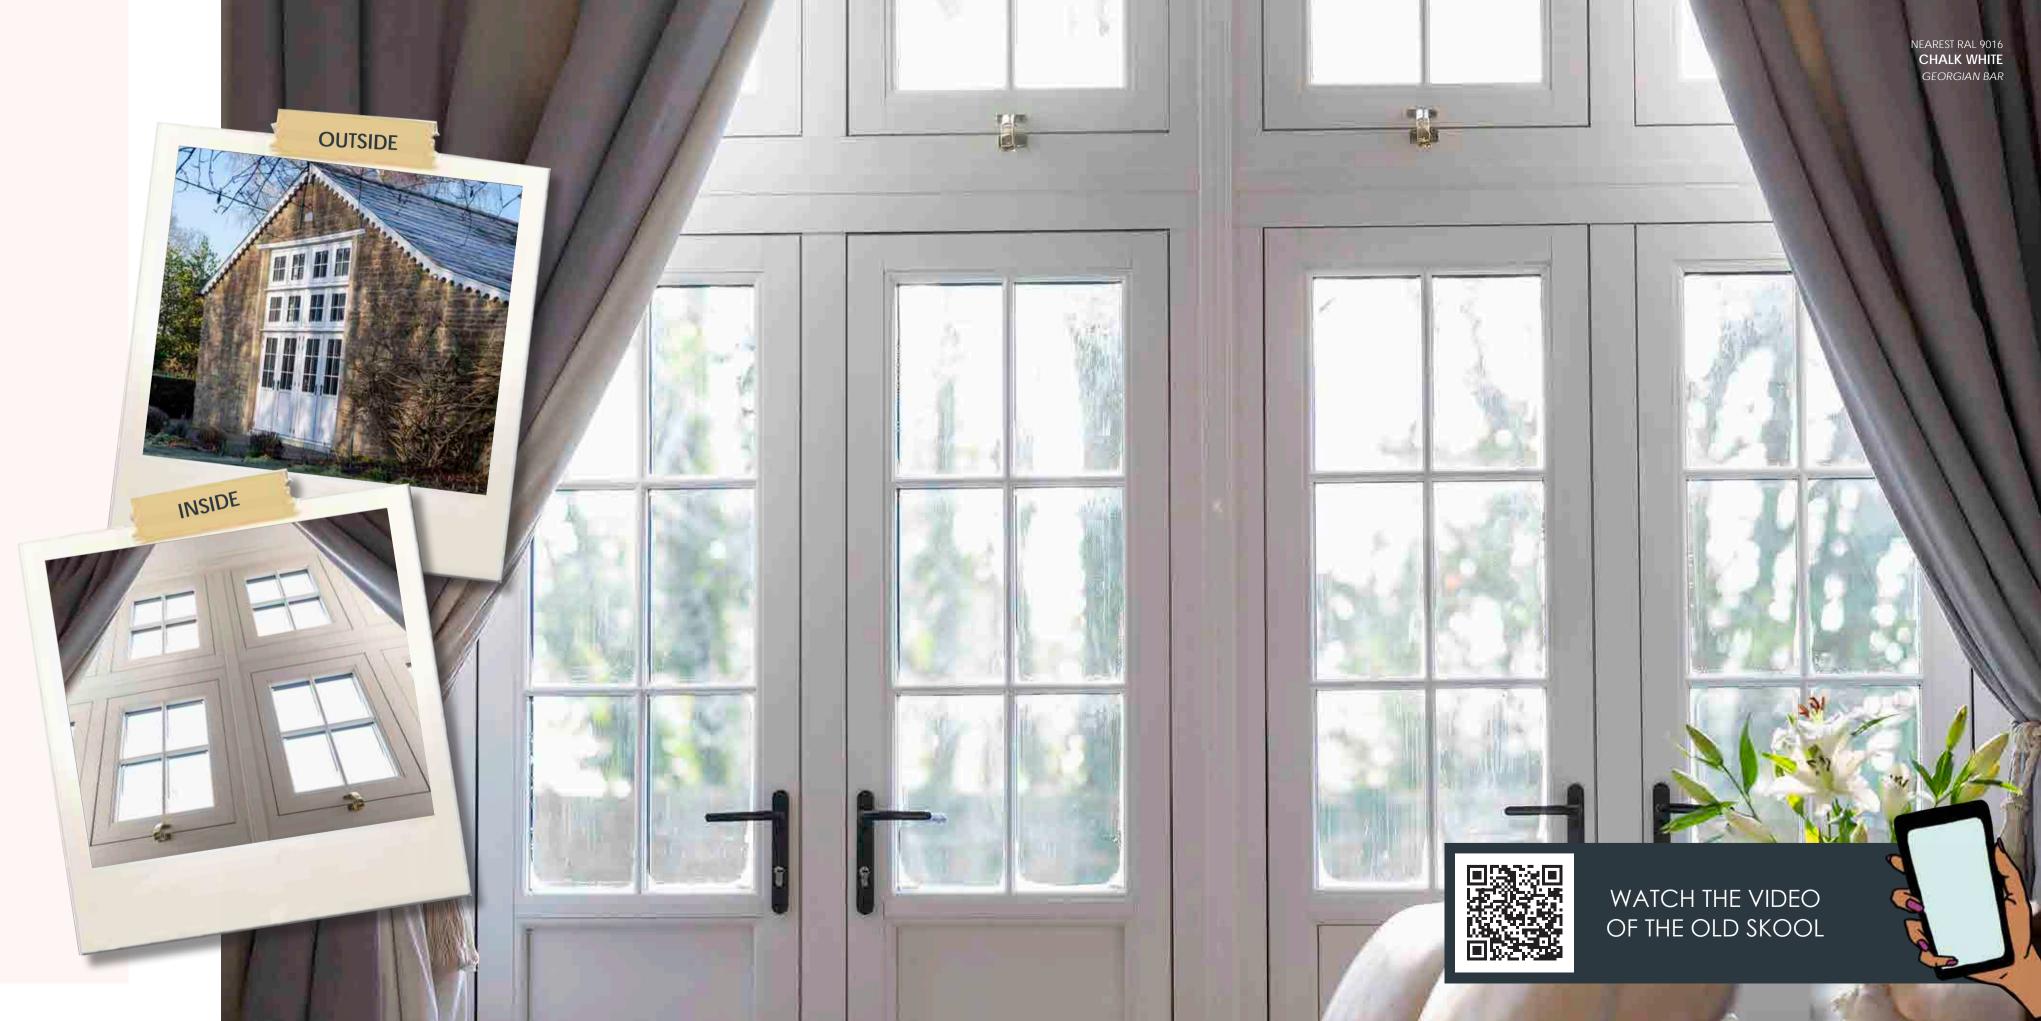

LOOKING FOR MORE R7 **INSPIRATION?** CHECK OUT OUR PINTEREST BOARD

NEAREST RAL 1011 IRISH OAK GEORGIAN BAR

NEAREST RAL 9003 **GRAINED WHITE** BAY WINDOW

NEAREST RAL 1002 ENGLISH OAK RADLINGTON CILL

To add the finishing touch to your new windows and doors choose the Radlington Cill, this range is the modern interpretation of timber cills, designed to authentically accompany your Residence windows and doors so you can recreate that stunning look in both a modern or period home. Contemporary and traditional bay windows and orangeries are also easy to create using Residence 7. Choose from delightfully decorative or sleek square corner-posts.

R7 has a complete range to suit multiple bay angles and designs. For further personalisation you can choose to add Georgian bar too. It is so simple to create the perfect solution to complement your home.