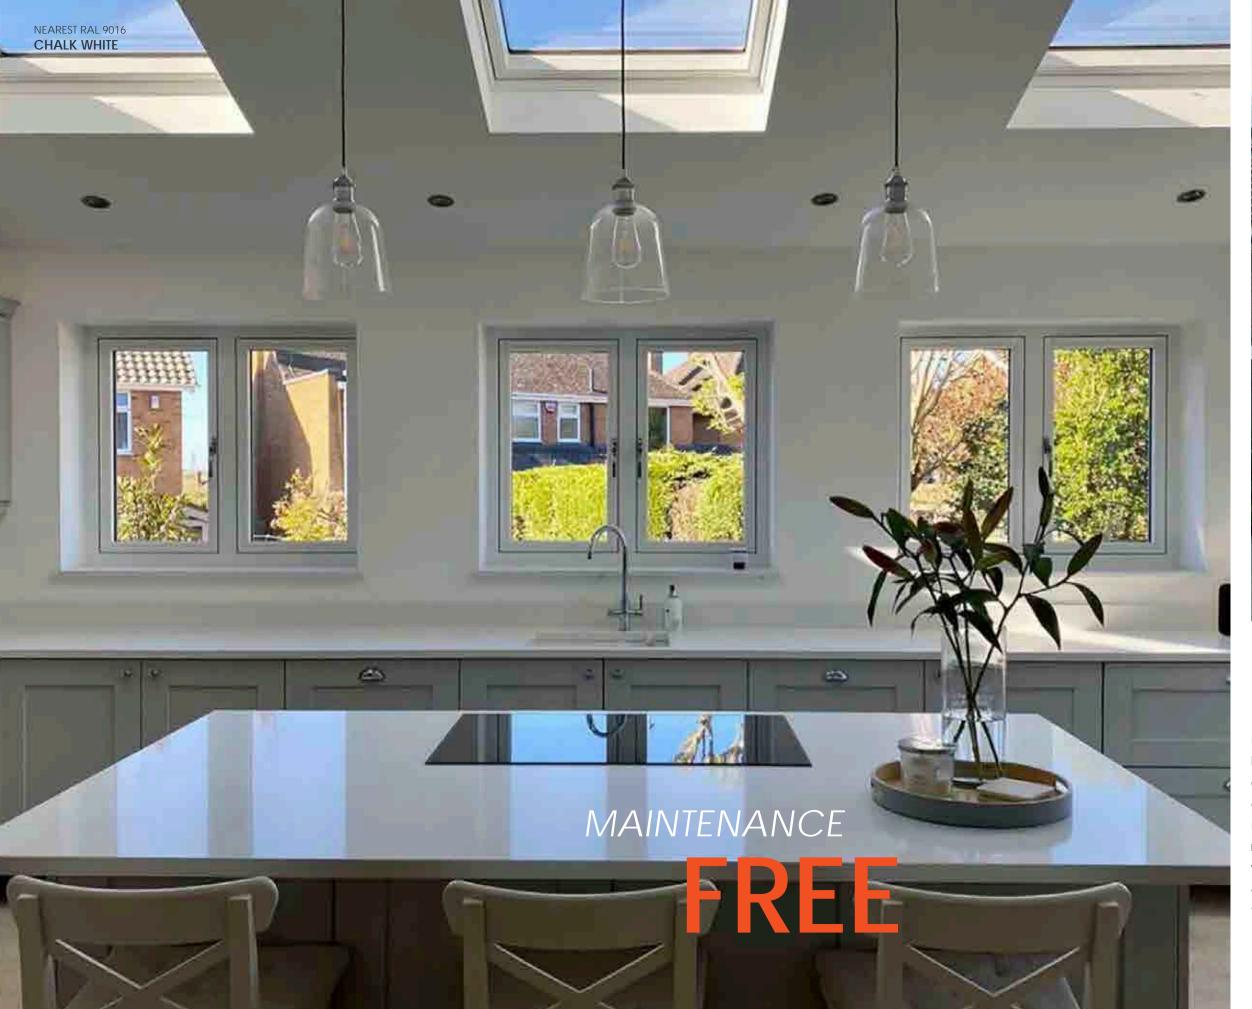

With the sometimes frantic pace of modern living, you need your windows and doors to look their best with the minimum of effort. R7 windows and doors are virtually maintenance free; no painting, sanding or staining required! A simple wipe clean with warm soapy water, so you can spend more time doing the things you love.