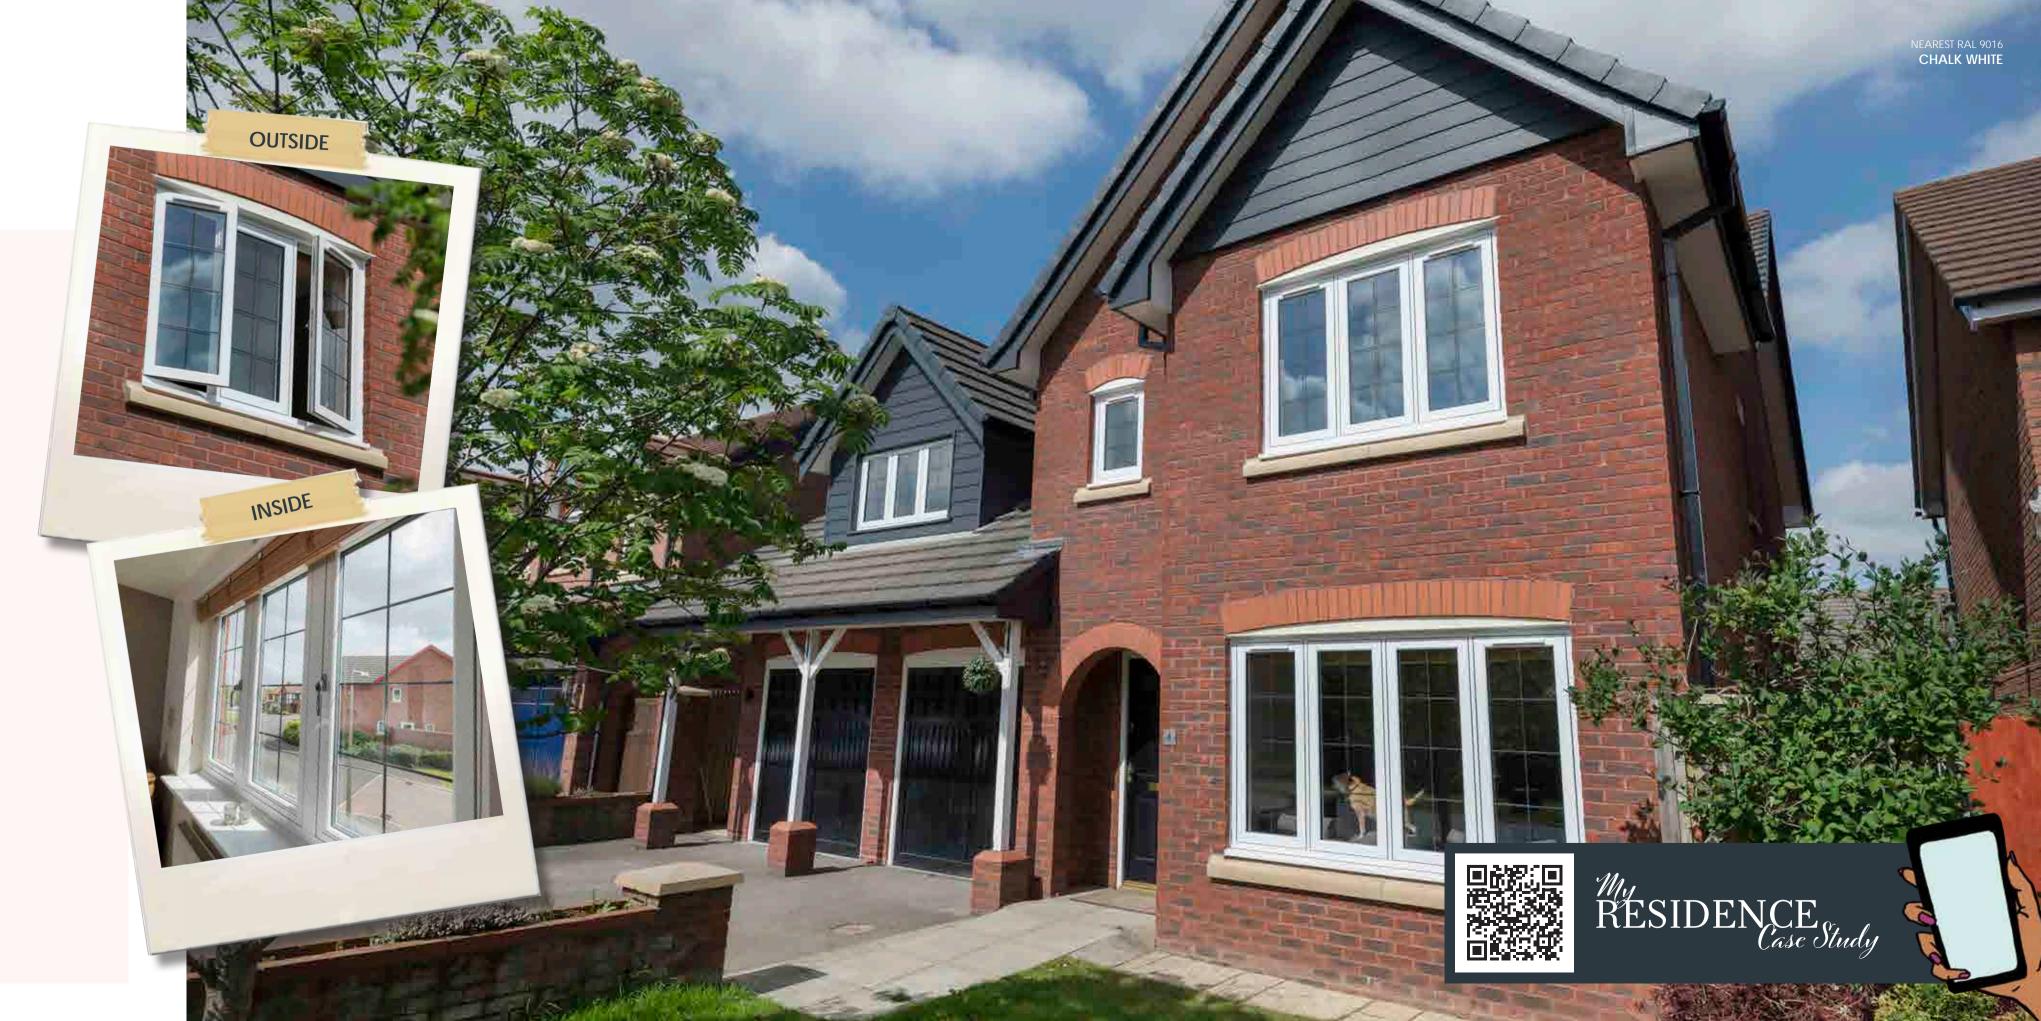

# Client Gallery

@ecothermaldesign

Special order installation

@alexander\_windows

The R7 Clotted Cream windows have transformed this stunning home in Cheshire.

@chapel\_adventures

@squiffy.mill.interiors

## X d f @ in J D @

#Residence7 #ResidenceCollection

@harpendenwindows

Our new R7 Clay flush windows with georgian bar, beautifully installed in this lovely home.

@beadlemcvey\_home

@hollylodgeproject

@thenorfolkwindowcompany

R7 flush casement windows installed in Eclectic Grey.

LOOKING
FOR MORE
INSPIRATION?
VISIT OUR
INSTAGRAM PAGE