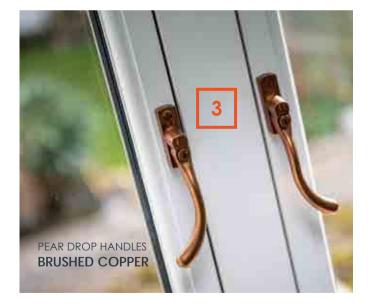

- Black Monkey Tail
   Window Handles
- Brushed Copper Pear Drop Door Handle
- Brushed Copper Pear Drop Window Handles
- 4. 10" Monkey Tail/Pear Drop Stays
- Working and Dummy Pegs Available

RESOUNDING OUALITY