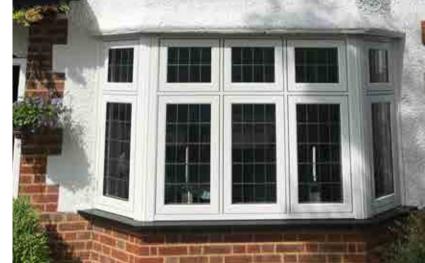

LOOKING FOR MORE R7 **INSPIRATION?** CHECK OUT OUR PINTEREST BOARD

NEAREST RAL 1011 IRISH OAK GEORGIAN BAR

NEAREST RAL 9003 **GRAINED WHITE** BAY WINDOW

NEAREST RAL 1002 ENGLISH OAK RADLINGTON CILL

To add the finishing touch to your new windows and doors choose the Radlington Cill, this range is the modern interpretation of timber cills, designed to authentically accompany your Residence windows and doors so you can recreate that stunning look in both a modern or period home. Contemporary and traditional bay windows and orangeries are also easy to create using Residence 7. Choose from delightfully decorative or sleek square corner-posts.

R7 has a complete range to suit multiple bay angles and designs. For further personalisation you can choose to add Georgian bar too. It is so simple to create the perfect solution to complement your home.