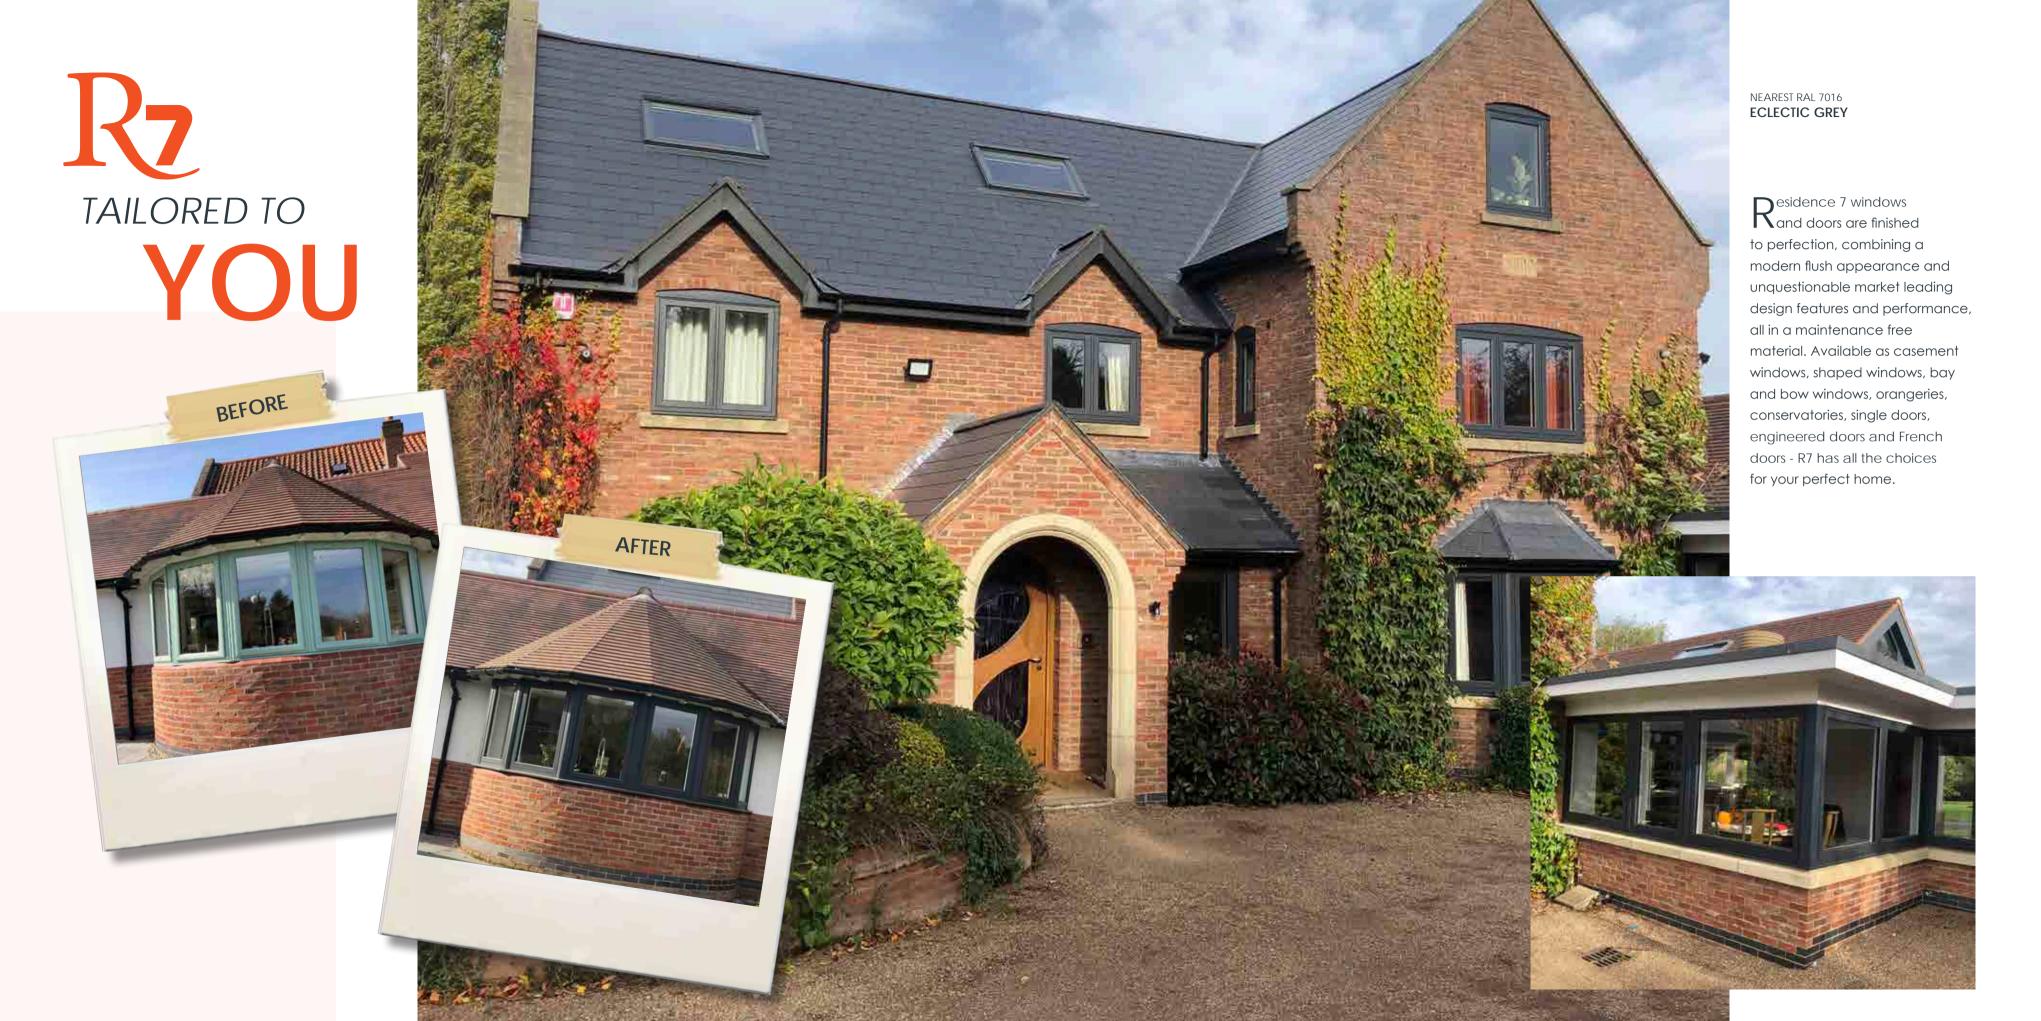

Residence 7's sophisticated seven chamber design and intelligent features perform to the maximum with acoustic and thermal performance.

It's the ideal solution for a wide range of properties, from modern new builds and city apartments to country cottages, period houses, and everything in between, Residence 7 is intended to be the window of your choice.

LOOKING FOR MORE R7 **INSPIRATION?** CHECK OUT OUR PINTEREST BOARD

NEAREST RAL 1011 IRISH OAK GEORGIAN BAR

NEAREST RAL 9003 **GRAINED WHITE** BAY WINDOW

NEAREST RAL 1002 ENGLISH OAK RADLINGTON CILL

To add the finishing touch to your new windows and doors choose the Radlington Cill, this range is the modern interpretation of timber cills, designed to authentically accompany your Residence windows and doors so you can recreate that stunning look in both a modern or period home. Contemporary and traditional bay windows and orangeries are also easy to create using Residence 7. Choose from delightfully decorative or sleek square corner-posts.

R7 has a complete range to suit multiple bay angles and designs. For further personalisation you can choose to add Georgian bar too. It is so simple to create the perfect solution to complement your home.