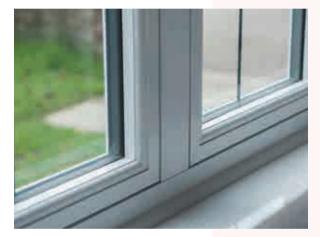

ILS

**SQUARE** BEAD

**DECORATIVE** BEAD

**STAFF** BEAD\*

# PERSONALISED

INTERNAL STYLE

Aglazing bead is the part that secures your glass, but it also determines the finished internal aesthetic, which is why R7 is unique. You can choose from three designs, square, decorative or staff\*; a 28mm decorative, staff\* or square bead for double glazing, and a 44mm decorative or square bead for triple glazing.