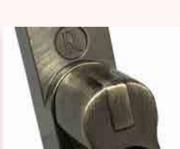

## **DESIGNED**

TO LAST

SATIN CHROME

**BRUSHED COPPER** 

**ANTIQUE BRONZE** 

GOLE

BLACK

GRAPHITE

**ROSE GOLD** 

**POLISHED CHROME** 

**PEWTER PATINA** 

The Regal Hardware range is available in 9 beautiful, hardwearing finishes.

Personalise your Residence
Collection windows with a
choice of handles and stays, in
a range of colour options. Our
hardware styles enable you to
replace your windows without losing
the character appearance, but
also gives you the chance to opt for
something more modern.
The variety of style and colour
options will suit your home, whether
its contemporary or period.

All handles are key lockable for extra security, with familiar push-button operation and a positive stop 'click-on-close' mechanism for improved ease of use, enhanced mechanical performance and a comprehensive testing programme, ensures your windows are guaranteed to operate smoothly.