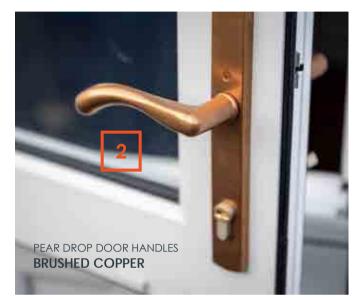

- Black Monkey Tail
   Window Handles
- Brushed Copper Pear Drop Door Handle
- Brushed Copper Pear Drop Window Handles
- 4. 10" Monkey Tail/Pear Drop Stays
- Working and Dummy Pegs Available

RESOUNDING OUALITY