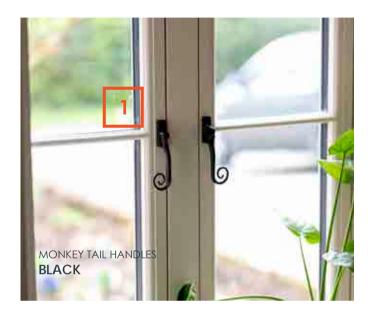

- Black Monkey Tail
   Window Handles
- Brushed Copper Pear Drop Door Handle
- Brushed Copper Pear Drop Window Handles
- 4. 10" Monkey Tail/Pear Drop Stays
- Working and Dummy Pegs Available

RESOUNDING OUALITY