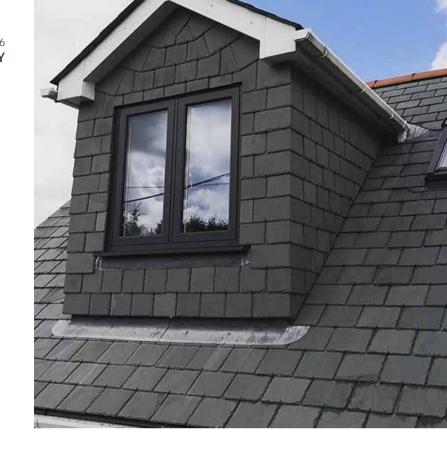

LOOKING FOR MORE R7 **INSPIRATION?** CHECK OUT OUR PINTEREST BOARD

NEAREST RAL 1011 IRISH OAK GEORGIAN BAR

NEAREST RAL 9003 **GRAINED WHITE** BAY WINDOW

NEAREST RAL 1002 ENGLISH OAK RADLINGTON CILL

To add the finishing touch to your new windows and doors choose the Radlington Cill, this range is the modern interpretation of timber cills, designed to authentically accompany your Residence windows and doors so you can recreate that stunning look in both a modern or period home. Contemporary and traditional bay windows and orangeries are also easy to create using Residence 7. Choose from delightfully decorative or sleek square corner-posts.

R7 has a complete range to suit multiple bay angles and designs. For further personalisation you can choose to add Georgian bar too. It is so simple to create the perfect solution to complement your home.