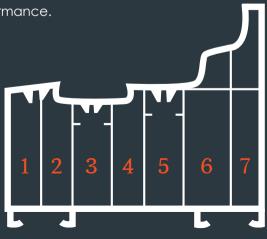

## 7 CHAMBER DESIGN

Residence 7 has been
Rengineered to meet current
and anticipated future standards.
Other window frames typically
offer 3 or 5 chambers and are
usually 70mm wide, R7 has 7
chambers and is 75mm wide,
resulting in superior thermal,
acoustic, strength and
security performance.