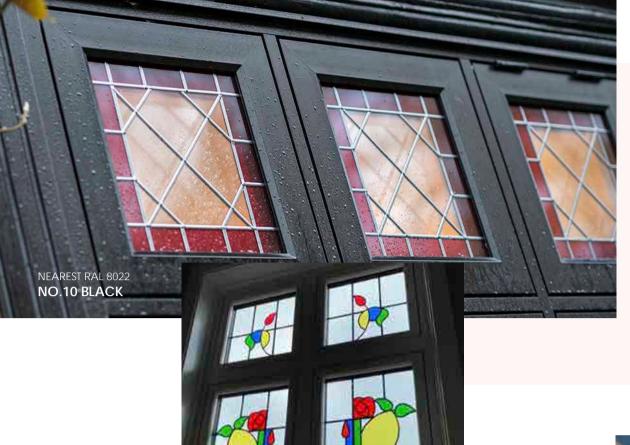

NEAREST RAL 7016 **ECLECTIC GREY** 

NEAREST RAL 9001 CLOTTED CREAM

Residence 7 windows can be further personalised to your individual requirements with different types of glass. Stained glass can add a touch of traditional charm to your windows, as can leaded. You can be spoke the glass with geometric patterns or add vibrant colours to create beautiful and classic designs. Speak to your installer to see what options are available to you.