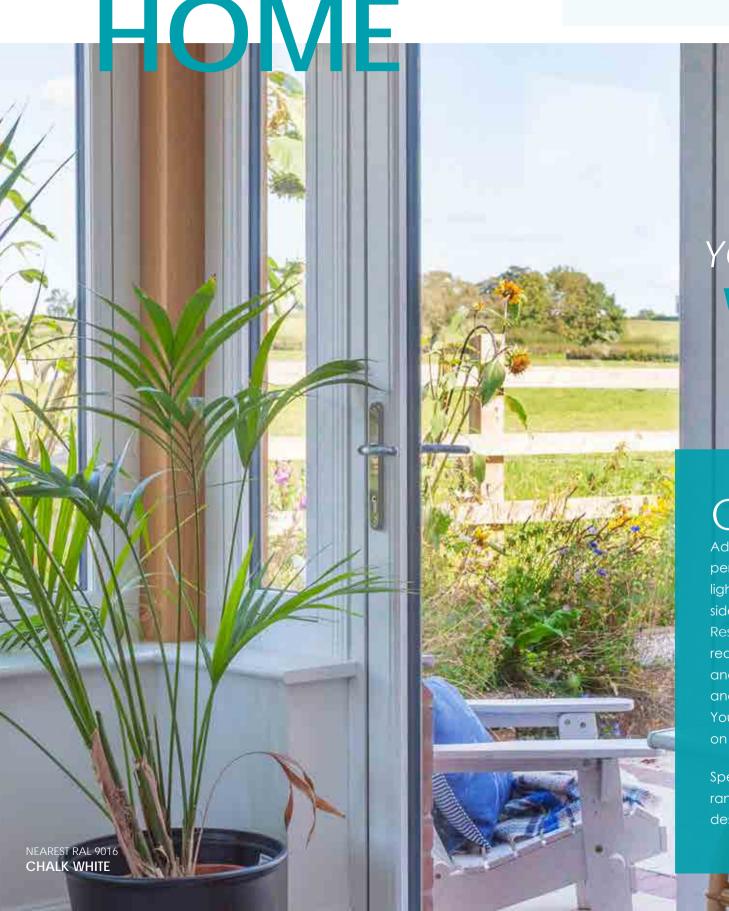

# YOUR JOURNEY TO CREATE YOUR... DREAM CREATE YOUR... HOME!

legantly flush sash exterior and Linterior gives R7 its chic modern appearance and versatility to be used in all properties looking for a contemporary edge to their windows and doors. All glass sight lines are perfectly equal providing symmetry for a timeless kerbside appeal. Choose from one of our five glazing beads to fully personalise your internal aesthetic, continue the flush contemporary appearance with square or soften the look with decorative.

With the sometimes frantic pace of modern living, you need your windows and doors to look their best with the minimum of effort. R7 windows and doors are virtually maintenance free; no painting, sanding or staining required! A simple wipe clean with warm soapy water, so you can spend more time doing the things you love.

Residence 7 COLOUR **OPTIONS** 

Inside Colour Options

Chalk White

Matched

White No.38 Grey

Chalk

Vintage Cream

Cotswold Green

Clotted Cream

Painswick

Outside Colour Options

English

Ginger

Golden

The way you want them to be

Residence 7 windows and doors are finished to perfection, combining a modern flush appearance with all your personalised choices, why not head to the website to find your nearest installer and let your dream home become a reality.