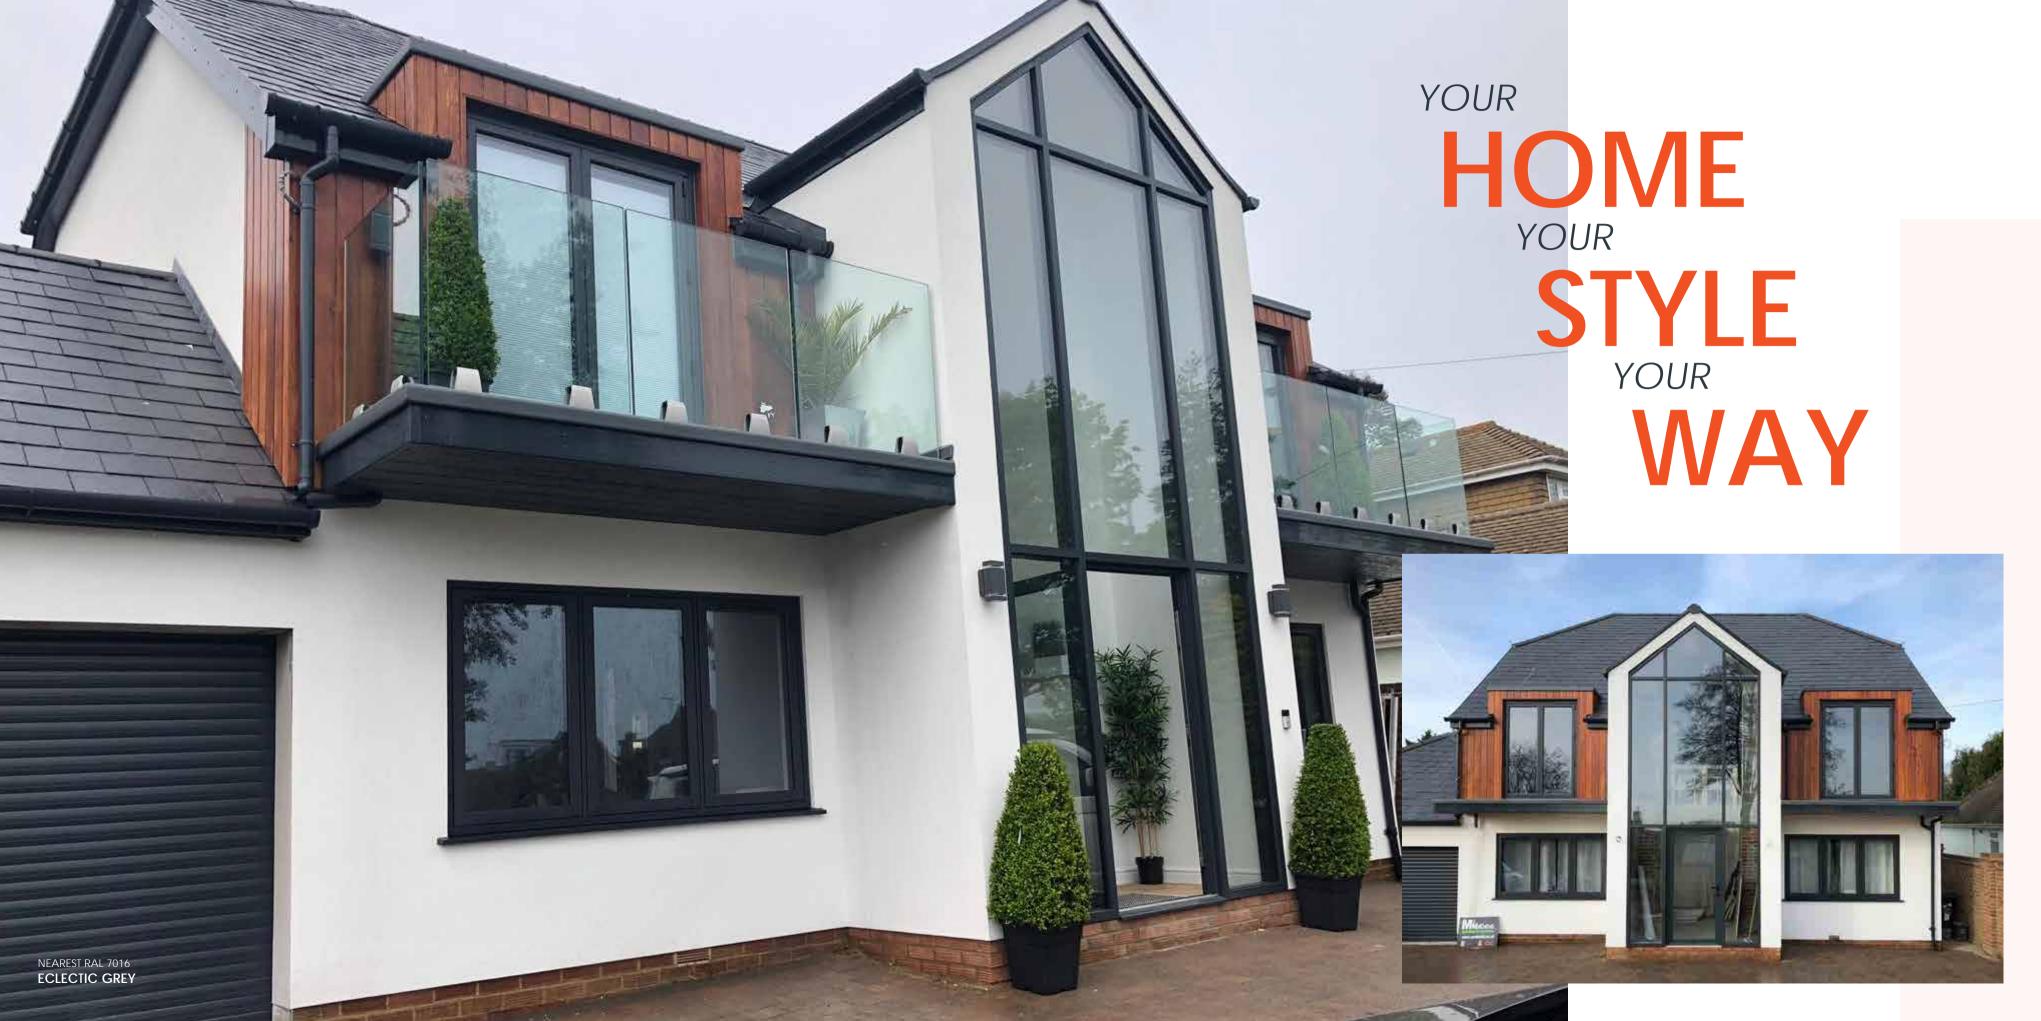

NEAREST RAL 7016 **ECLECTIC GREY** 

NEAREST RAL 9001 CLOTTED CREAM

Residence 7 windows can be further personalised to your individual requirements with different types of glass. Stained glass can add a touch of traditional charm to your windows, as can leaded. You can be spoke the glass with geometric patterns or add vibrant colours to create beautiful and classic designs. Speak to your installer to see what options are available to you.