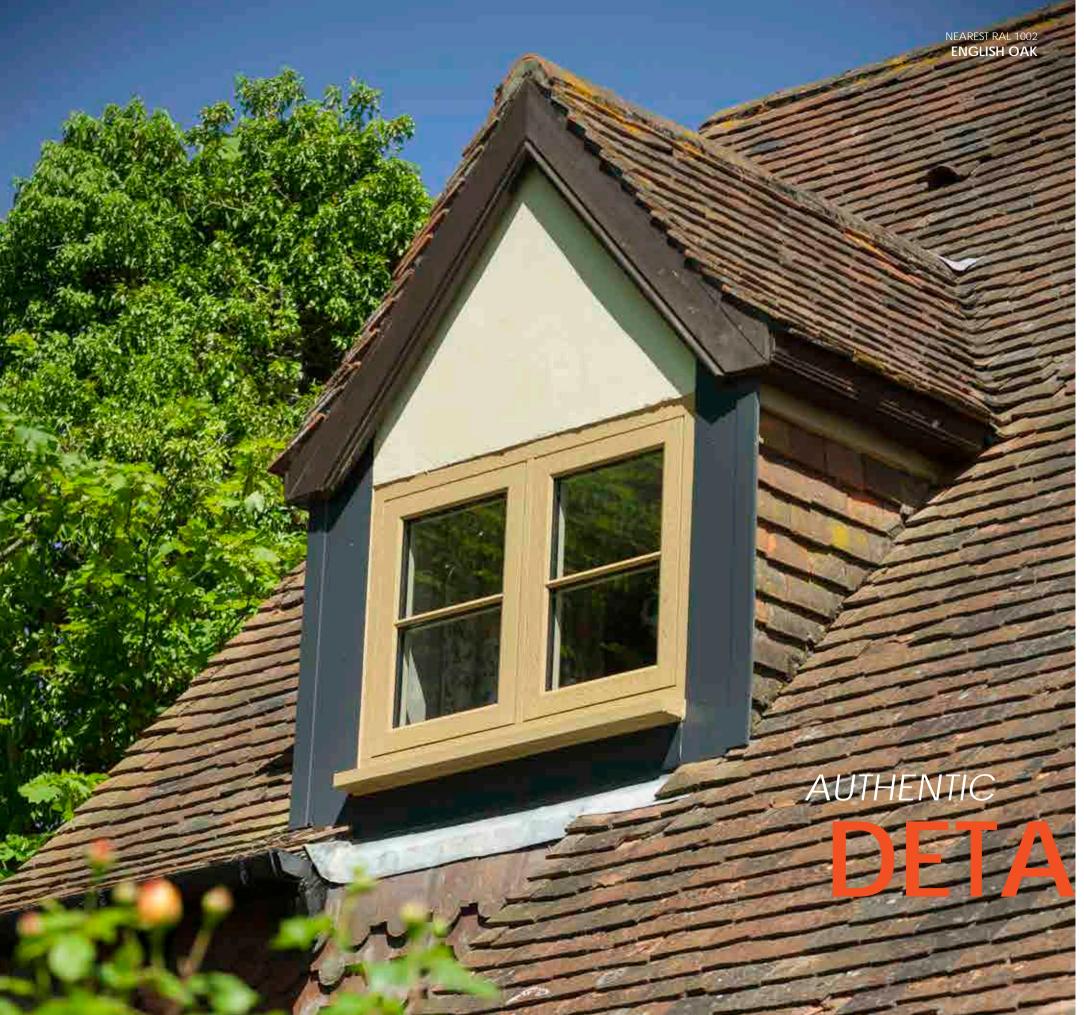

LOOKING FOR MORE R7 **INSPIRATION?** CHECK OUT OUR PINTEREST BOARD

NEAREST RAL 1011 IRISH OAK GEORGIAN BAR

NEAREST RAL 9003 **GRAINED WHITE** BAY WINDOW

NEAREST RAL 1002 ENGLISH OAK RADLINGTON CILL

To add the finishing touch to your new windows and doors choose the Radlington Cill, this range is the modern interpretation of timber cills, designed to authentically accompany your Residence windows and doors so you can recreate that stunning look in both a modern or period home. Contemporary and traditional bay windows and orangeries are also easy to create using Residence 7. Choose from delightfully decorative or sleek square corner-posts.