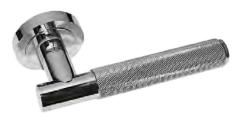

Pictured: Knurled Pull Handle Fit vertically (non lockable)

Pictured: Knurled Pole Handle
Available with hexagonal shaped handle