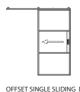

# INTERNAL SLIDING DOORS:

### **FEATURES**

Our steel-look sliding internal doors are ideal for partitioning large areas and creating rooms within rooms. They are a smart and stylish way to create office and playroom areas with minimal disruption. These doors glide smoothly along a rail and offer adjustable closure to accommodate your preferences.

Each product in the internal collection features a single toughened safety glass to maintain a streamlined appearance. This ensures effective acoustic performance without compromising aesthetics.

Our Decorio sliding doors are also ideal for compact spaces. They require minimal operating clearance while making a sophisticated design statement. With various configurations available, these doors seamlessly enhance the ambience of your property or workspace, delivering both practicality and style.

SLIDING DOUBLE DOOR

OFFSET SINGLE SLIDING DOOR

OFFSET DOUBLE SLIDING DOOF