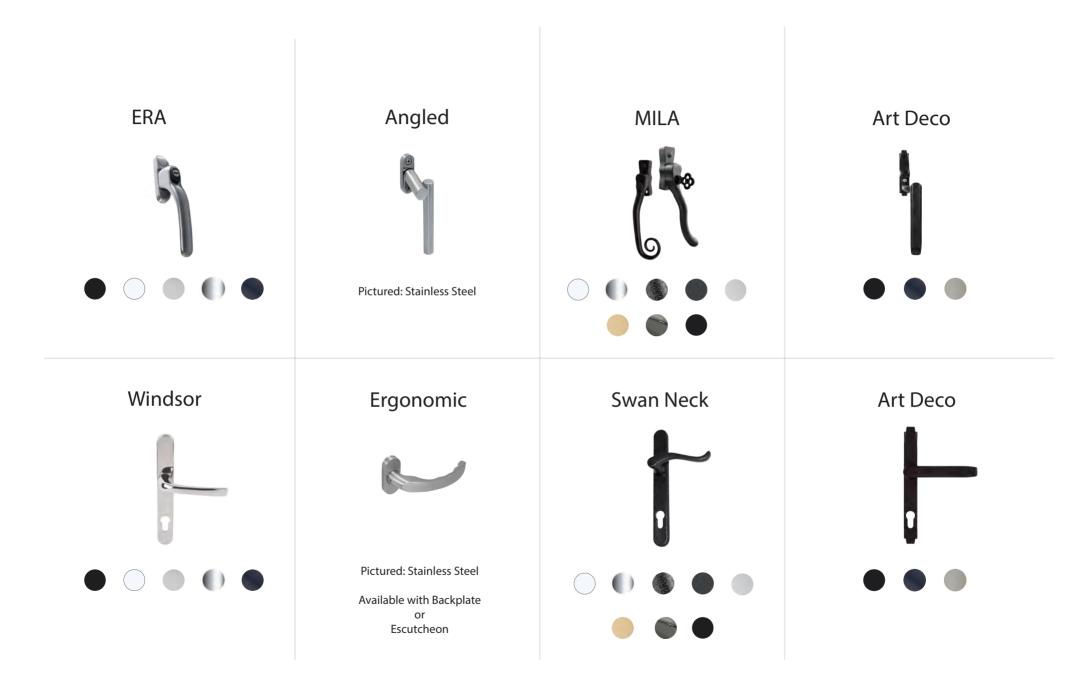

### FINISHING TOUCHES

The significance of hardware in crafting the ambience of your space cannot be overstated. It serves as a defining element, accentuating the style and personality of your windows and doors. The hardware you choose can seamlessly integrate with the architectural design and interior decor or disrupt the cohesive aesthetic you strive to achieve.

At Decorio, we recognise the pivotal role hardware plays in elevating your home's charm and character. While our external windows and doors are equipped with standard modern hardware, we offer the option to upgrade to our exclusive traditional range for those seeking unparalleled authenticity.

By offering carefully curated options, we ensure that you have access to hardware that complements their design vision and adds a touch of refinement to their spaces.

Pictured: Premium Art Deco Handles

### **FINISHING TOUCHES**

At Decorio, we pride ourselves on offering a wide selection of internal hardware options for hinged and sliding doors, curated to cater to all your style preferences.

From modern to heritage-inspired designs, each hardware piece is carefully handpicked to seamlessly complement the aesthetic of your interior space.

Moreover, we've included a range of styles that perfectly match our external collection product offering, ensuring a cohesive and harmonious look throughout your property.

With an extensive array of colours available, the possibilities for customisation are endless, allowing you to create a home that reflects your unique taste and personality.

Pictured: Knurled Pull Handle Fit vertically (non lockable)

Pictured: Knurled Pole Handle
Available with hexagonal shaped handle