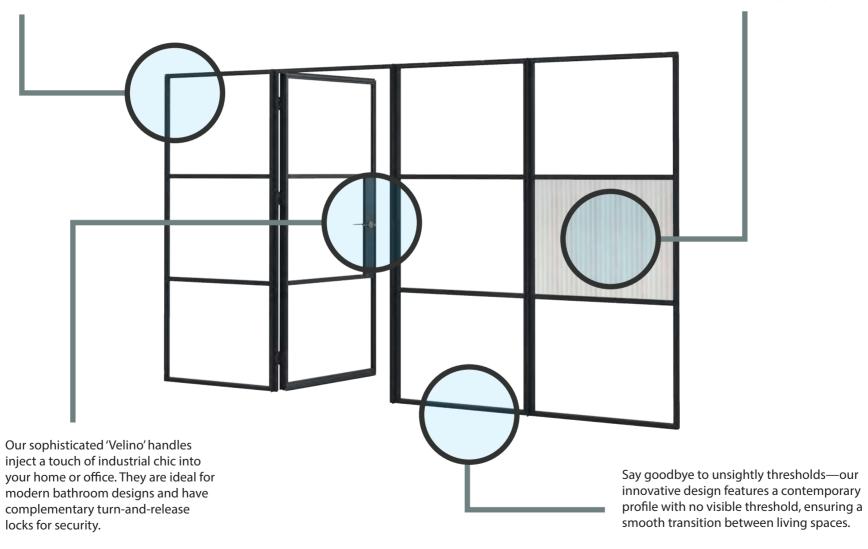

## INTERNAL SCREENS:

### **FEATURES**

Our steel-look aluminium internal screens offer a stylish and efficient solution for dividing large rooms or office spaces with minimal disruption. Unlike traditional brick-and-mortar partitions, which can be costly and time-consuming to install, our screens provide a perfect alternative. With small sightlines, light easily travels across your space, and small, cosy sections can be calved out in any room without obstructions.

You can also connect the screens to any product within the internal collection. These screens seamlessly integrate with our sliding and hinged doors, offering versatility and adaptability to suit any space. With a clever coupler system, connecting the doors and screens is effortless, ensuring that we have the perfect solution for you, no matter the size or layout of your space.