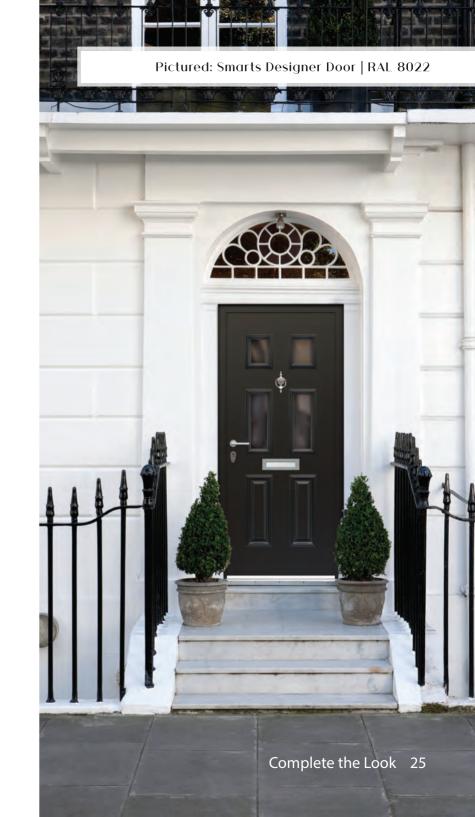

# COMPLETING THE LOOK:

### MAKE YOUR HOUSE A HOME

Bring the outside in with our selection of external aluminium bi-folding or sliding doors. Crafted to create expansive openings, these doors feature slim sightlines that allow natural light to flood your interior spaces, elevating the ambience of your home or commercial property.

If you're eager to update the front of your property, we have you covered with our range of insulated aluminium front doors. With over 70 design options, you can maintain a consistent aesthetic throughout your property, enhancing its curb appeal and making a lasting impression on visitors.