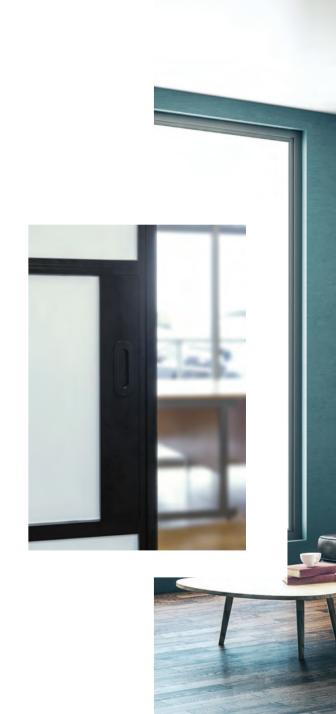

# INTERNAL SLIDING DOORS:

### **FEATURES**

Our steel-look sliding internal doors are ideal for partitioning large areas and creating rooms within rooms. They are a smart and stylish way to create office and playroom areas with minimal disruption. These doors glide smoothly along a rail and offer adjustable closure to accommodate your preferences.

Each product in the internal collection features a single toughened safety glass to maintain a streamlined appearance. This ensures effective acoustic performance without compromising aesthetics.

Our Decorio sliding doors are also ideal for compact spaces. They require minimal operating clearance while making a sophisticated design statement. With various configurations available, these doors seamlessly enhance the ambience of your property or workspace, delivering both practicality and style.