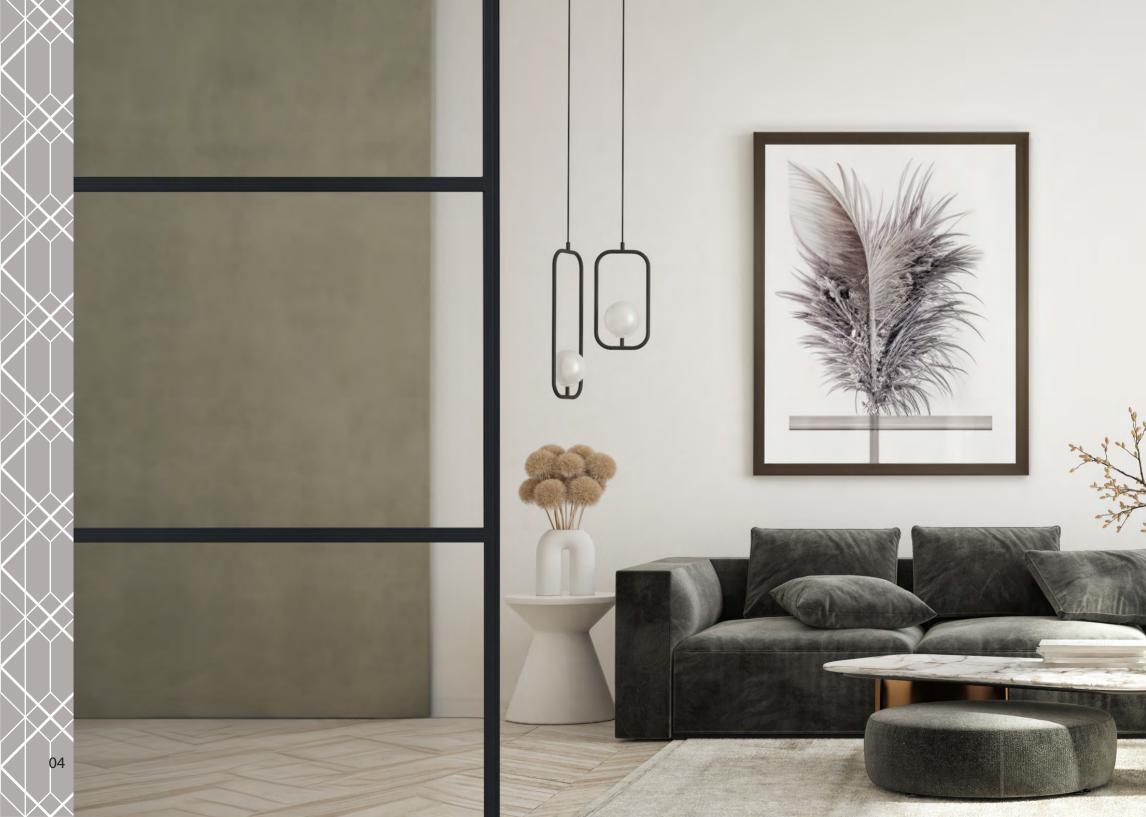

### INTERNAL COLLECTION

Introducing the Decorio Internal Collection— opening the door to style, sophistication, and performance. With its sleek steel-effect finishes and slim sightlines, our collection perfectly balances aesthetic appeal with practicality. Whether aiming to elevate the visual allure of your living space or achieve seamless transitions between rooms, our single-glazed screens and doors are designed to make a lasting impression.

Intro: Internal Collection

Handcrafted with slim sightlines, our doors infuse your space with natural light, creating brighter, more inviting rooms that blend seamlessly into your living or working environment.