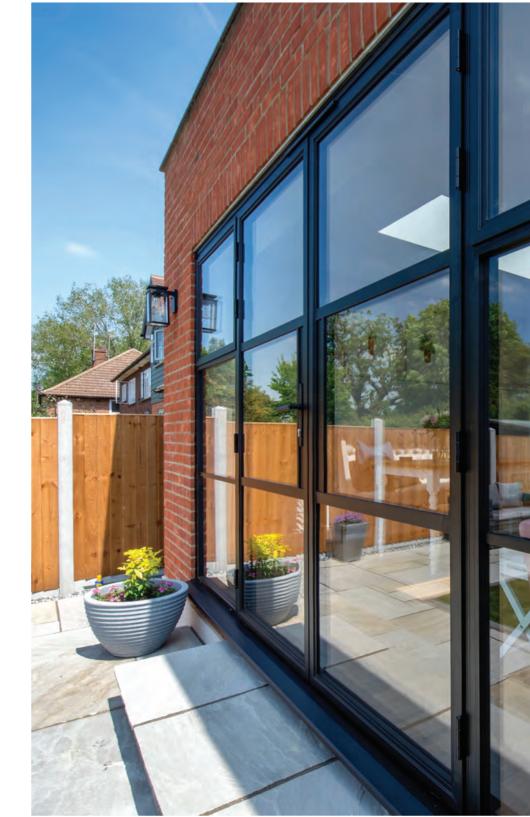

### **EXTERNAL COLLECTION**

Introducing our External Collection: meticulously crafted to withstand the unpredictable whims of UK weather. But fear not, these stunning pieces are versatile enough to shine, whether braving the elements outdoors or adding charm indoors.

The Decorio External Collection is specifically manufactured to include a polyamide thermal break and high performance toughened safety glass, ensuring your home is thermally efficient all year round.

Bespoke built, each item in our collection is handcrafted, allowing you to customise to your exact requirements.

When designing your doors and windows, choose from either transoms or astragal bars to ensure our doors fit seamlessly into your space.