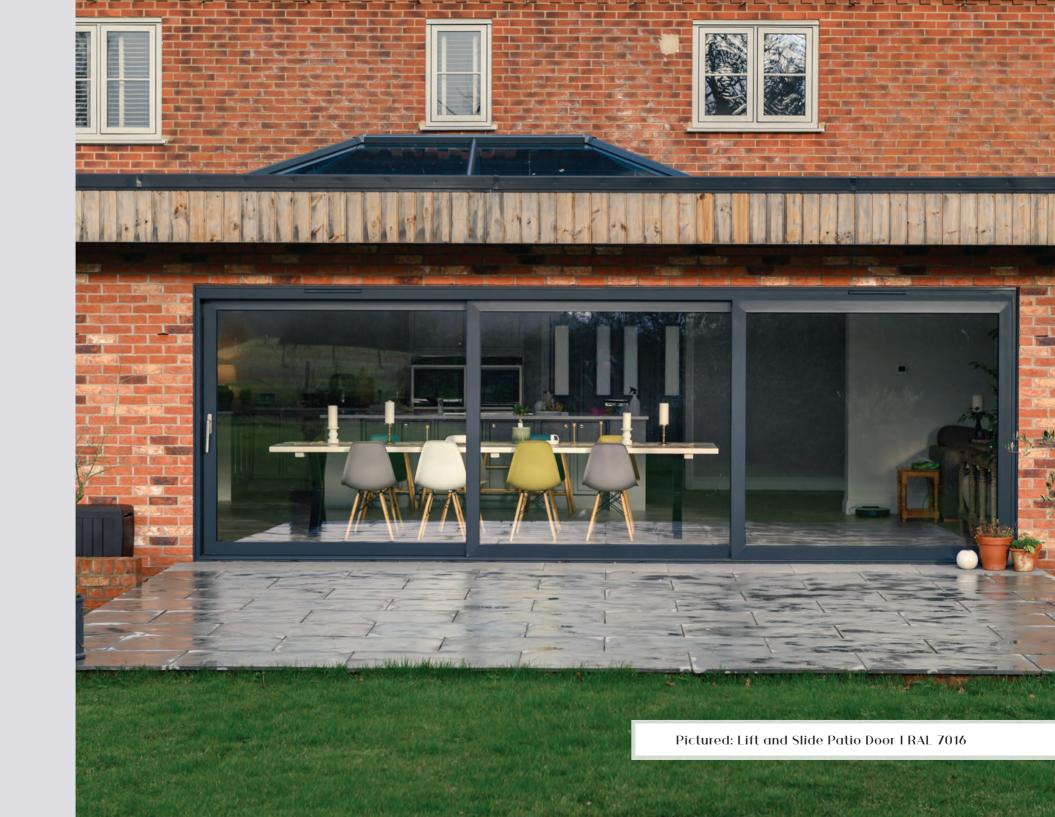

# COMPLETING THE LOOK:

### MAKE YOUR HOUSE A HOME

Bring the outside in with our selection of external aluminium bi-folding or sliding doors. Crafted to create expansive openings, these doors feature slim sightlines that allow natural light to flood your interior spaces, elevating the ambience of your home or commercial property.