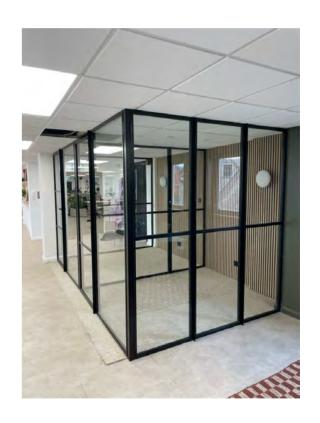

## INTERNAL SCREENS:

### **FEATURES**

Our steel-look aluminium internal screens offer a stylish and efficient solution for dividing large rooms or office spaces with minimal disruption. Unlike traditional brick-and-mortar partitions, which can be costly and time-consuming to install, our screens provide a perfect alternative. With small sightlines, light easily travels across your space, and small, cosy sections can be calved out in any room without obstructions.

You can also connect the screens to any product within the internal collection. These screens seamlessly integrate with our sliding and hinged doors, offering versatility and adaptability to suit any space. With a clever coupler system, connecting the doors and screens is effortless, ensuring that we have the perfect solution for you, no matter the size or layout of your space.