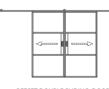

# INTERNAL SLIDING DOORS:

### **FEATURES**

Our steel-look sliding internal doors are ideal for partitioning large areas and creating rooms within rooms. They are a smart and stylish way to create office and playroom areas with minimal disruption. These doors glide smoothly along a rail and offer adjustable closure to accommodate your preferences.

Each product in the internal collection features a single toughened safety glass to maintain a streamlined appearance. This ensures effective acoustic performance without compromising aesthetics.

Our Decorio sliding doors are also ideal for compact spaces. They require minimal operating clearance while making a sophisticated design statement. With various configurations available, these doors seamlessly enhance the ambience of your property or workspace, delivering both practicality and style.

SLIDING DOUBLE DOOR

OFFSET SINGLE SLIDING DOOR

OFFSET DOUBLE SLIDING DOOF