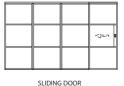

# INTERNAL SLIDING DOORS:

### **FEATURES**

Our steel-look sliding internal doors are ideal for partitioning large areas and creating rooms within rooms. They are a smart and stylish way to create office and playroom areas with minimal disruption. These doors glide smoothly along a rail and offer adjustable closure to accommodate your preferences.

Each product in the internal collection features a single toughened safety glass to maintain a streamlined appearance. This ensures effective acoustic performance without compromising aesthetics.

Our Decorio sliding doors are also ideal for compact spaces. They require minimal operating clearance while making a sophisticated design statement. With various configurations available, these doors seamlessly enhance the ambience of your property or workspace, delivering both practicality and style.

SLIDING DOUBLE DOOR

OFFSET SINGLE SLIDING DOOR

OFFSET DOUBLE SLIDING DOOF