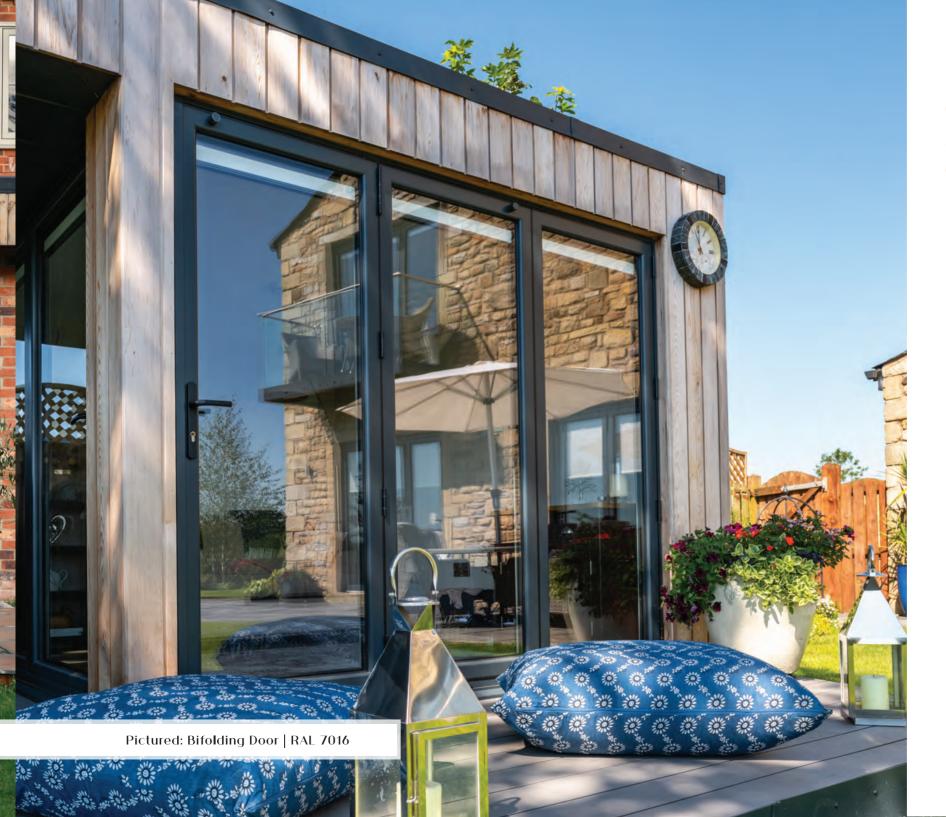

# COMPLETING THE LOOK:

### MAKE YOUR HOUSE A HOME

Bring the outside in with our selection of external aluminium bi-folding or sliding doors. Crafted to create expansive openings, these doors feature slim sightlines that allow natural light to flood your interior spaces, elevating the ambience of your home or commercial property.