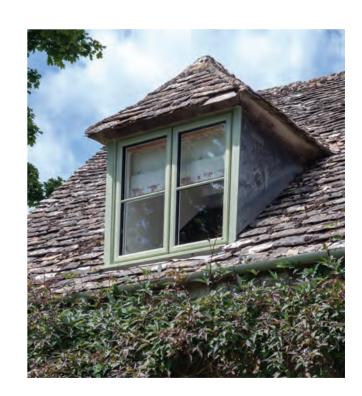

## **EXTERNAL WINDOWS:**

### **FEATURES**

Recognising the significance of architectural harmony, we set out to create a window that mirrors the aesthetic appeal of our doors and upholds the same standards of durability, functionality, and elegance.

As the name suggests, our Decorio external window is designed for external applications and boasts all the distinctive features necessary to complement our door range perfectly.

Our external windows offer an ideal solution for listed building renovations and large-scale replica refurbishment projects. They seamlessly replace old steel or timber windows while preserving the traditional look. However, their versatility extends beyond such buildings, enhancing the aesthetics of many residential properties, old or new.

Their modular design allows for straightforward installation and either top-hung, side-hung, or fixed openings. Like our external door offering, our windows incorporate innovative polyamide thermal break technology and comply with PAS 24 and Document Q building regulations.