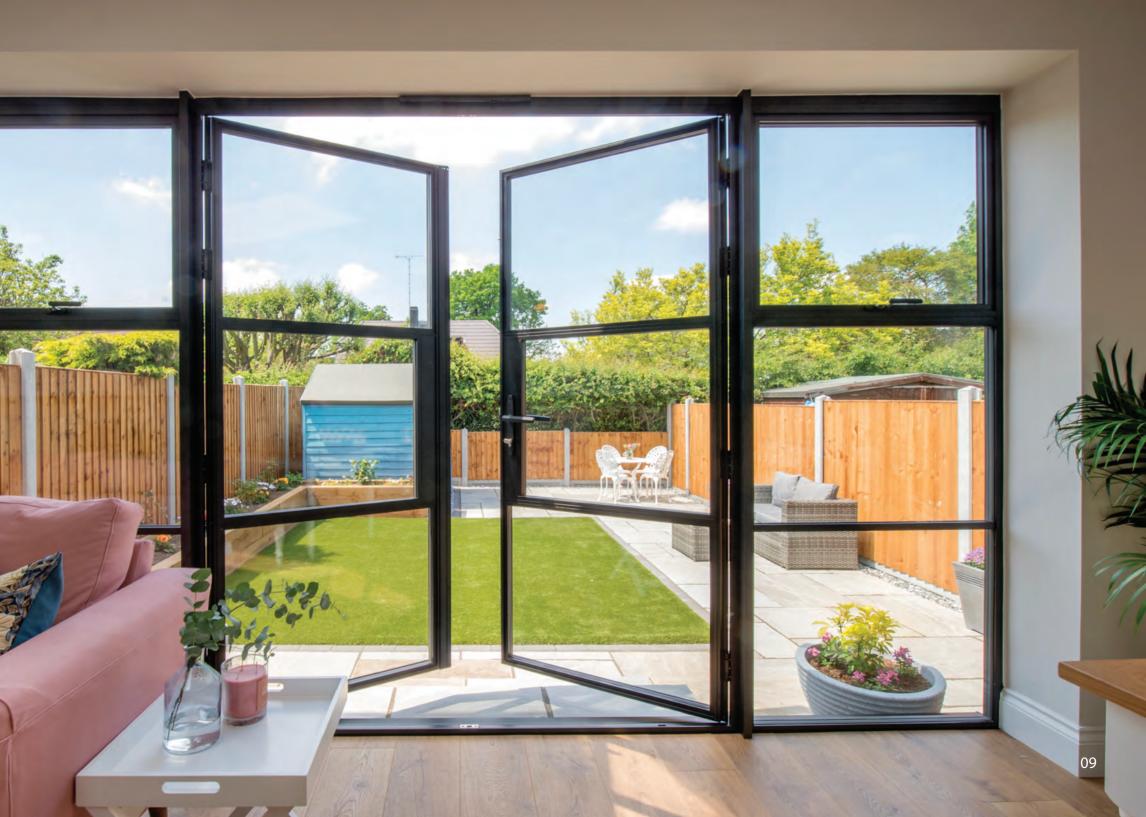

### MAKE YOUR HOUSE A HOME

Bring the outside in with our selection of external aluminium bi-folding or sliding doors. Crafted to create expansive openings, these doors feature slim sightlines that allow natural light to flood your interior spaces, elevating the ambience of your home or commercial property.

For those seeking seamless integration with Decorio doors, look no further. Our astragal bars can be seamlessly incorporated onto toughened glass, delivering the desired steel-effect aesthetic and ensuring your design vision is brought to life with precision and style.