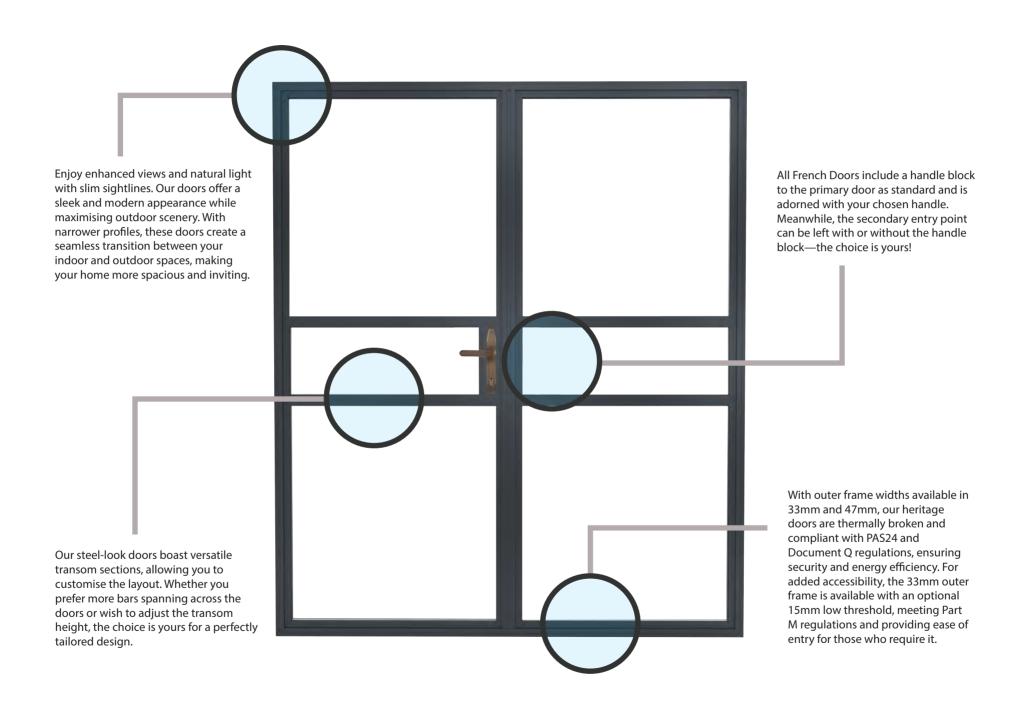

### **FEATURES**

With meticulous attention to detail, we've crafted the perfect steel-look heritage aluminium doors and accompanying hardware, focusing on even the finest details. We take pride in manufacturing our doors and are confident that each element embodies historical integrity with the utmost precision.

The Decorio range of external doors provides a sympathetic solution to period properties without compromising modern performance. Handcrafted with precision engineering, they offer the durability and security expected from contemporary materials while retaining the timeless appeal of traditional design.

Offering a variety of options, including transom or astragal bar configurations, you have the freedom to achieve the perfect style for your home. Whether renovating a period property or adding character to a contemporary home, our Decorio range seamlessly integrates with any architectural style and is a truly bespoke product.

But it's not just about looks—this range offers many practical benefits, too. Our slim sightlines and low-maintenance design mean you can enjoy peace of mind knowing your doors and windows will remain looking their best with minimal upkeep. Additionally, for your peace of mind, our doors comply with essential building regulations, including Pas 24, Document Q, and Part M.

Our hinged door collection offers a variety of configurations to suit any home, including options for both single and double doors. In the double-door setup, both doors can be opened to enhance the functionality and flow of your space. True to the authentic heritage style, the primary door features a handle of your choosing, and as an optional extra, the secondary door can be equipped with a matching backplate to maintain perfect symmetry. Effortlessly operable, the secondary door includes a simple internal latch that, once released, allows you to fully open up the area, seamlessly connecting or dividing your living spaces as desired.