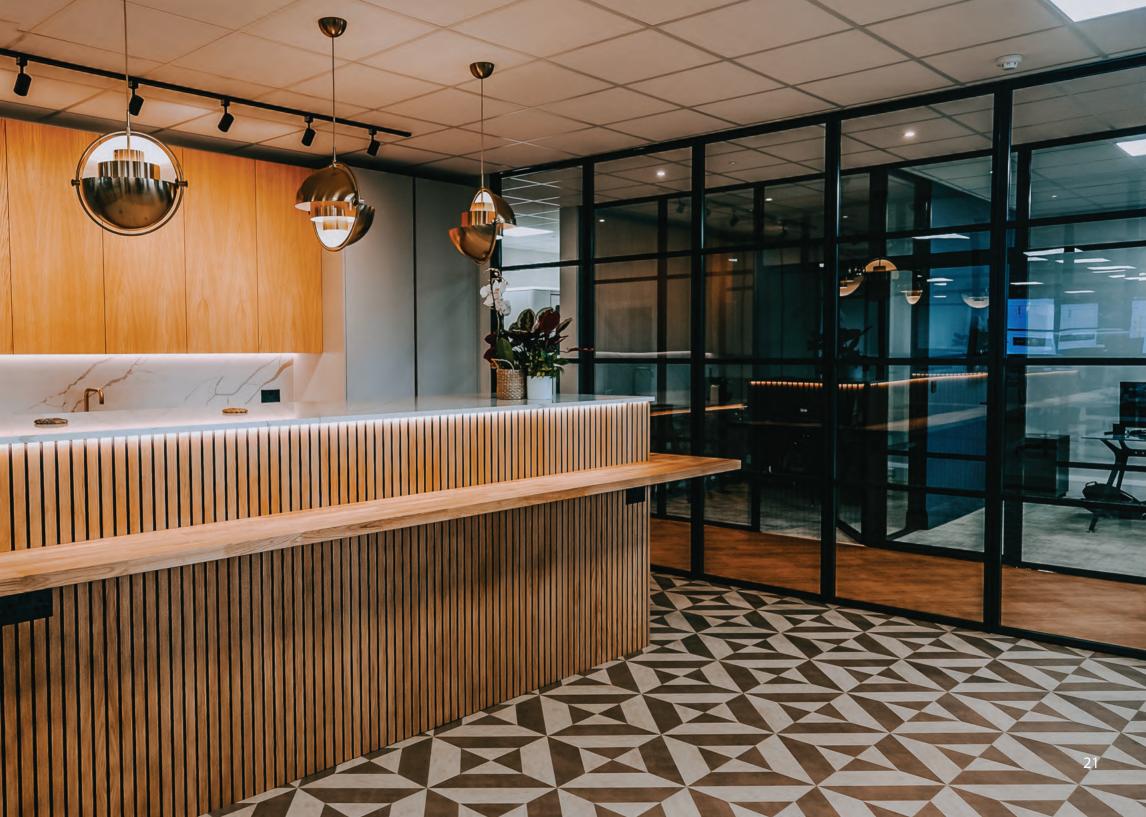

## INTERNAL SCREENS:

### **FEATURES**

Our steel-look aluminium internal screens offer a stylish and efficient solution for dividing large rooms or office spaces with minimal disruption. Unlike traditional brick-and-mortar partitions, which can be costly and time-consuming to install, our screens provide a perfect alternative. With small sightlines, light easily travels across your space, and small, cosy sections can be calved out in any room without obstructions.

You can also connect the screens to any product within the internal collection. These screens seamlessly integrate with our sliding and hinged doors, offering versatility and adaptability to suit any space. With a clever coupler system, connecting the doors and screens is effortless, ensuring that we have the perfect solution for you, no matter the size or layout of your space.