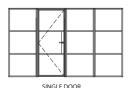

# INTERNAL HINGED DOORS:

### **FEATURES**

Decorio hinged internal doors have been meticulously designed to preserve the elegance of your heritage property. These doors, reminiscent of the classic styles from the 1930s, operate on discreet hinges and can be tailored to open inward or outward, aligning with your specific spatial and aesthetic preferences.

Our hinged door collection offers a variety of configurations to suit any home, including options for both single and double doors. In the double-door setup, both doors can be opened to enhance the functionality and flow of your space. True to the authentic heritage style, the primary door features a handle of your choosing, and as an optional extra, the secondary door can be equipped with a matching backplate to maintain perfect symmetry. Effortlessly operable, the secondary door includes a simple internal latch that, once released, allows you to fully open up the area, seamlessly connecting or dividing your living spaces as desired.