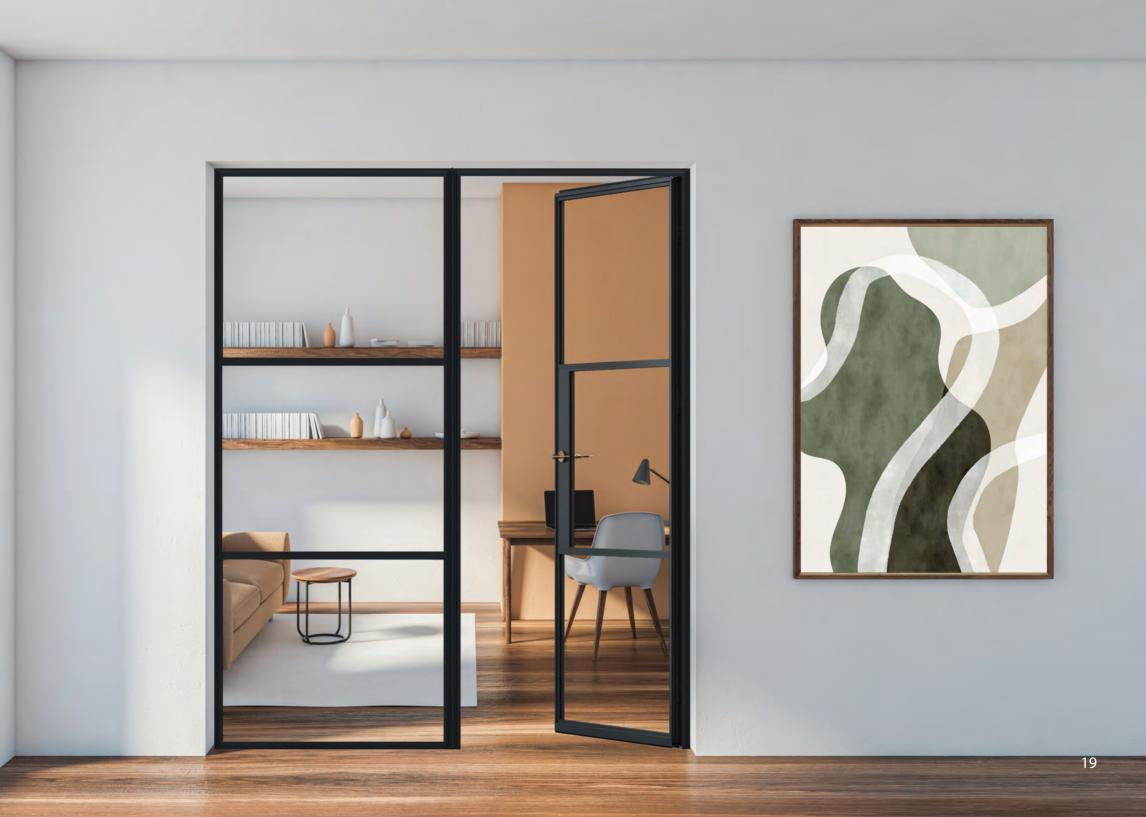

# INTERNAL HINGED DOORS:

### **FEATURES**

Decorio hinged internal doors have been meticulously designed to preserve the elegance of your heritage property. These doors, reminiscent of the classic styles from the 1930s, operate on discreet hinges and can be tailored to open inward or outward, aligning with your specific spatial and aesthetic preferences.

Our hinged door collection offers a variety of configurations to suit any home, including options for both single and double doors. In the double-door setup, both doors can be opened to enhance the functionality and flow of your space. True to the authentic heritage style, the primary door features a handle of your choosing, and as an optional extra, the secondary door can be equipped with a matching backplate to maintain perfect symmetry. Effortlessly operable, the secondary door includes a simple internal latch that, once released, allows you to fully open up the area, seamlessly connecting or dividing your living spaces as desired.