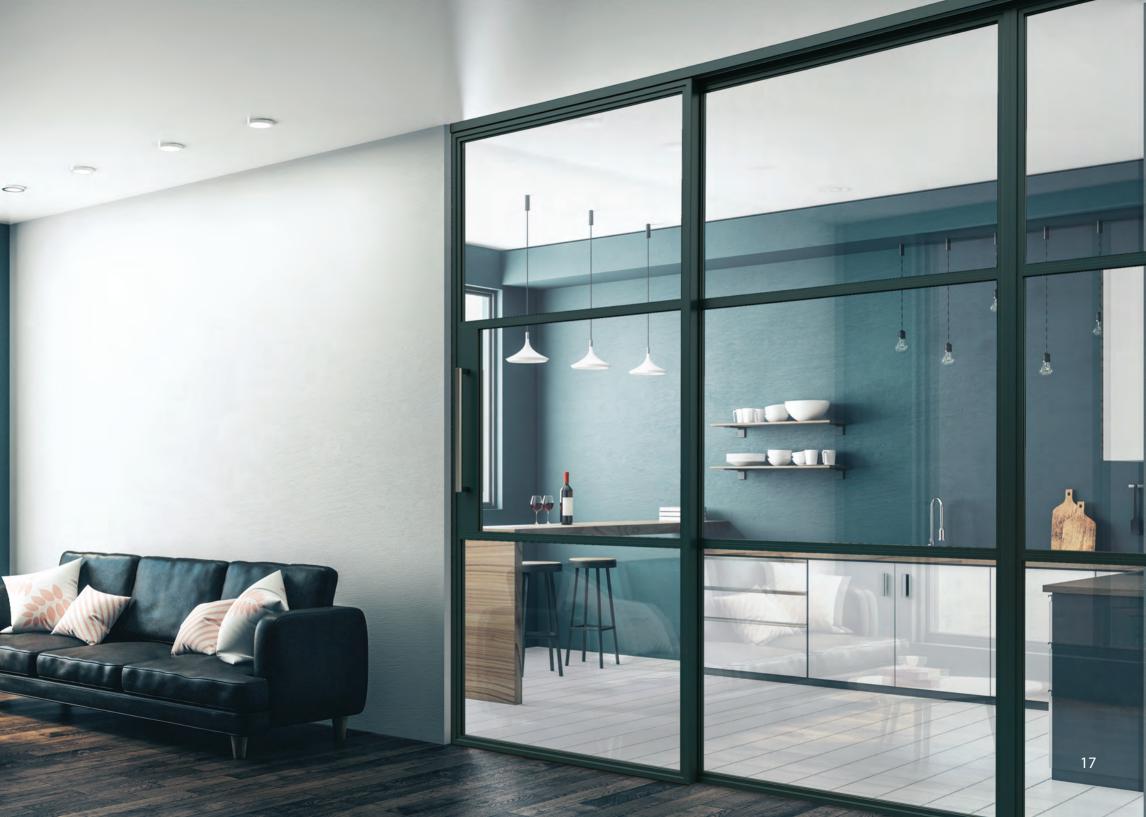

# INTERNAL SLIDING DOORS:

### **FEATURES**

Our steel-look sliding internal doors are ideal for partitioning large areas and creating rooms within rooms. They are a smart and stylish way to create office and playroom areas with minimal disruption. These doors glide smoothly along a rail and offer adjustable closure to accommodate your preferences.

Each product in the internal collection features a single toughened safety glass to maintain a streamlined appearance. This ensures effective acoustic performance without compromising aesthetics.

Our Decorio sliding doors are also ideal for compact spaces. They require minimal operating clearance while making a sophisticated design statement. With various configurations available, these doors seamlessly enhance the ambience of your property or workspace, delivering both practicality and style.