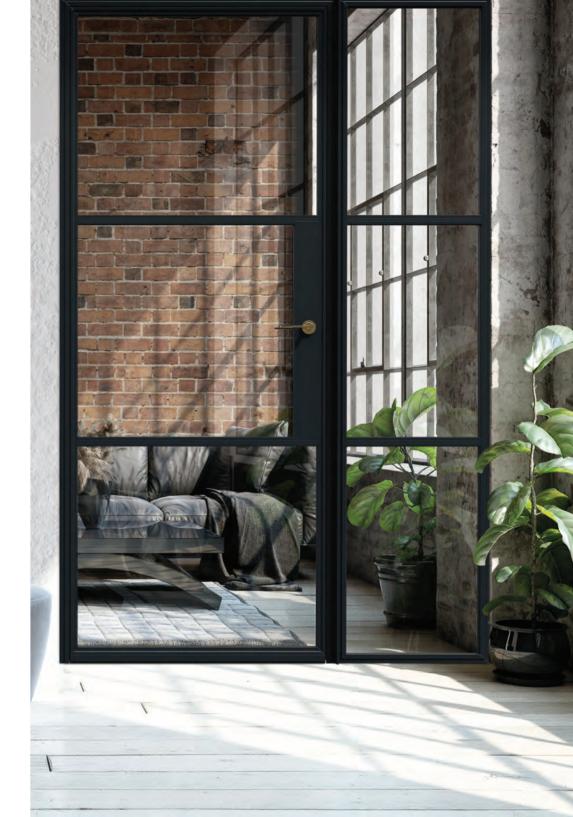

### INTERNAL COLLECTION

Introducing the Decorio Internal Collection— opening the door to style, sophistication, and performance. With its sleek steel-effect finishes and slim sightlines, our collection perfectly balances aesthetic appeal with practicality. Whether aiming to elevate the visual allure of your living space or achieve seamless transitions between rooms, our single-glazed screens and doors are designed to make a lasting impression.

Intro: Internal Collection

Handcrafted with slim sightlines, our doors infuse your space with natural light, creating brighter, more inviting rooms that blend seamlessly into your living or working environment.

Our doors and screens are also available with a range of obscured / opaque glass, including Reeded, which is an excellent choice for office rooms or tranquil bathrooms. Inspired by the elegance of the 1930s, this glass design offers the perfect balance of privacy and style.