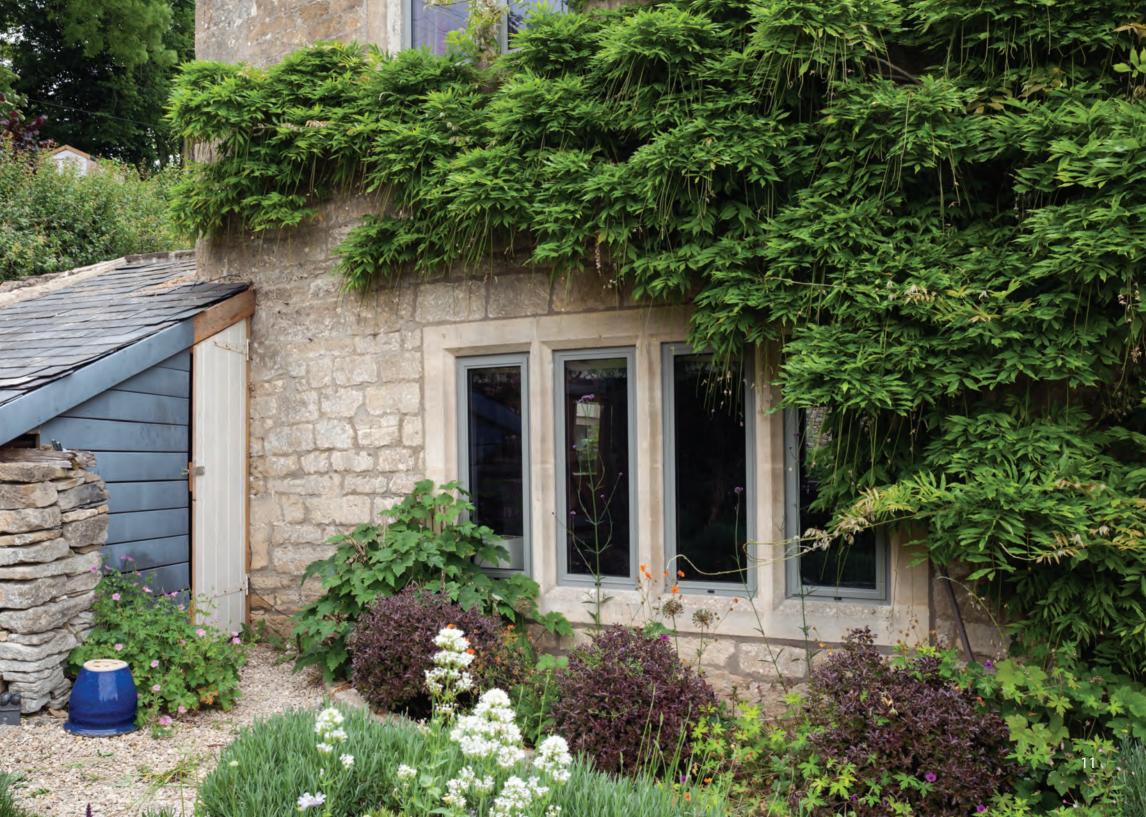

## **EXTERNAL WINDOWS:**

### **FEATURES**

Recognising the significance of architectural harmony, we set out to create a window that mirrors the aesthetic appeal of our doors and upholds the same standards of durability, functionality, and elegance.

As the name suggests, our Decorio external window is designed for external applications and boasts all the distinctive features necessary to complement our door range perfectly.

Our external windows offer an ideal solution for listed building renovations and large-scale replica refurbishment projects. They seamlessly replace old steel or timber windows while preserving the traditional look. However, their versatility extends beyond such buildings, enhancing the aesthetics of many residential properties, old or new.

Their modular design allows for straightforward installation and either top-hung, side-hung, or fixed openings. Like our external door offering, our windows incorporate innovative polyamide thermal break technology and comply with PAS 24 and Document Q building regulations.