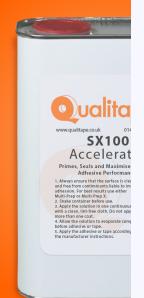

#### ACCELERATOR, SEALER & PRIMER.

SX100 promotes the bond between tape and substrate where the substrate is difficult to bond to i.e powder coated surfaces.