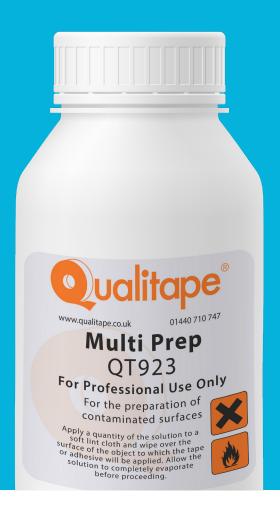

#### "CLEAN UP YOUR ACT"

Don't forget our multi-use surface cleaner for cleaning surfaces prior to applying tapes and adhesives.