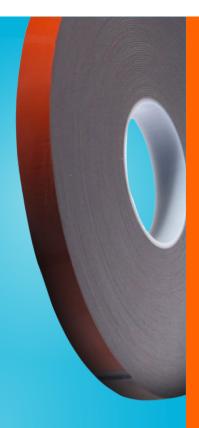

#### THE ALL ROUNDER - QT600G

Very high bond foamed acrylic adhesive tape – Grey. Versatile structural bonding tape for use on many substrates including metal,painted/powder coated surfaces and some plastics.

When used with SX100 accelerator,
QT600G will bond permanently to powder-coated surfaces. High temperature and UV resistant, suitable for interior and exterior applications. 1mm thickness. Roll Length 33m. Sizes cut to width starting from 3mm up to 800mm