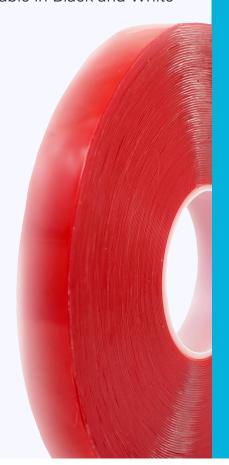

#### THE CLEAR ONE - QT562

Very high bond foamed acrylic adhesive tape - Clear. Highly transparent structural bonding tape for use on many substrates including glass, perspex, metal and painted surfaces. Excellent clarity on transparent surfaces. High temperature and UV resistant, suitable for interior and exterior applications. Available in 0.5mm, 1mm, 1.5mm and 2mm thickness
Sizes cut to width starting from 3mm up to 800mm Also available in Black and White