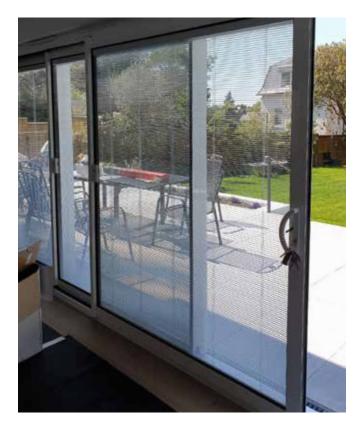

Ideal for sliding and bifold doors.

Manufactured in accordance with all parts BSEN 1279 and have full CE accreditation.