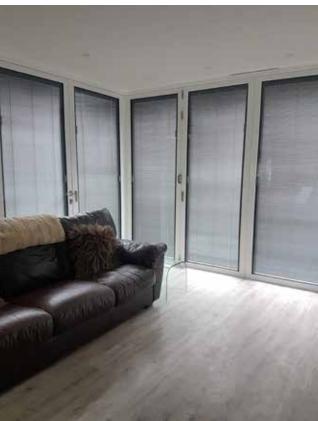

# Blackout Blinds

#### Introducing the BGB Blackout –

an integral magnetic blind designed to block out all light, perfect for dark rooms, bedrooms and other areas where complete blackout may be needed.

A specially designed honeycomb curtain with a bespoke internal foil lining to ensure no light passes through is now available hermetically sealed within a standard 28mm thick double glazed unit.

Like our BGB Venetian blind the blackout version is controlled via our uniquely robust and smooth-to-operate magnet to ensure easy operation even on the larger size blinds.

- Maintenance Free hermetically sealed double-glazed panels protected from moisture, dust and damage.
- Available in sizes up to 2999mm high and 1500mm wide. (Please note, width and height restrictions can apply).
- Full range of glazing options including solar shading, low E, fire rated and noise reduction.
- Standard units are 28mm thick when glazed, with 4mm glass either side of the 20mm spacer bar.
- Available in 3 colours: White (RAL 9016), Silver (RAL 7042 and Champagne (RAL7032) – and the frame/magnet is available in all standard BGB magnetic colours.