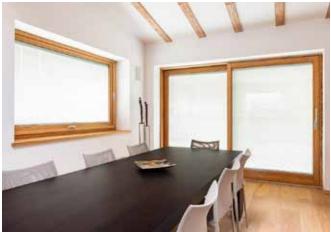

## Manual Magnetic Blinds

## **Stylish and Sophisticated**

BetweenGlassBlinds<sup>™</sup> offer a versatile and contemporary means of privacy and shading.

Our totally cordless system is operated via sliding magnetic blocks. These simple-to-use and unobtrusive controls are located around the perimeter of the unit.