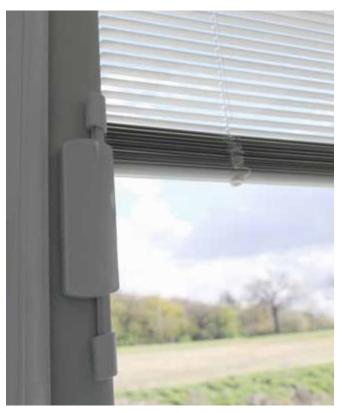

## Manual Magnetic Blinds

## **Stylish and Sophisticated**

BetweenGlassBlinds<sup>™</sup> offer a versatile and contemporary means of privacy and shading.

Our totally cordless system is operated via sliding magnetic blocks. These simple-to-use and unobtrusive controls are located around the perimeter of the unit.

Contemporary and durable Venetian blinds are available with the full lifting operation happening in one slick and easy motion. The tilt function allows you to set the levels of vision and light to your specifications.