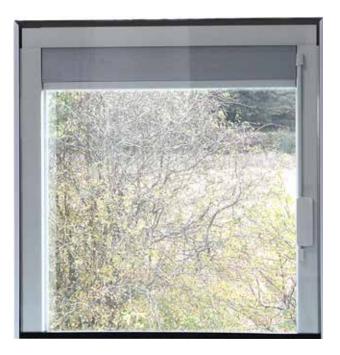

# Blackout Blinds

#### Introducing the BGB Blackout –

an integral magnetic blind designed to block out all light, perfect for dark rooms, bedrooms and other areas where complete blackout may be needed.

A specially designed honeycomb curtain with a bespoke internal foil lining to ensure no light passes through is now available hermetically sealed within a standard 28mm thick double glazed unit.