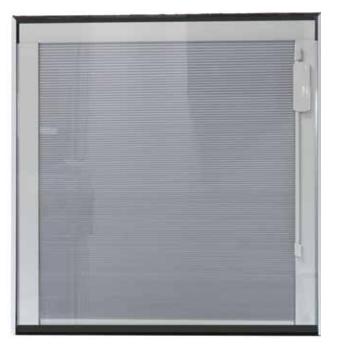

## Manual Magnetic Blinds

## **Stylish and Sophisticated**

BetweenGlassBlinds<sup>™</sup> offer a versatile and contemporary means of privacy and shading.

Our totally cordless system is operated via sliding magnetic blocks. These simple-to-use and unobtrusive controls are located around the perimeter of the unit.

Contemporary and durable Venetian blinds are available with the full lifting operation happening in one slick and easy motion. The tilt function allows you to set the levels of vision and light to your specifications.