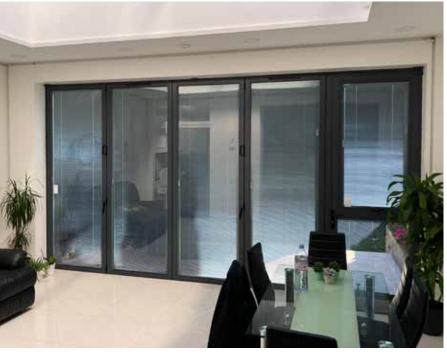

## Manual Magnetic Blinds

## **Stylish and Sophisticated**

BetweenGlassBlinds<sup>™</sup> offer a versatile and contemporary means of privacy and shading.

Our totally cordless system is operated via sliding magnetic blocks. These simple-to-use and unobtrusive controls are located around the perimeter of the unit.

Contemporary and durable Venetian blinds are available with the full lifting operation happening in one slick and easy motion. The tilt function allows you to set the levels of vision and light to your specifications.