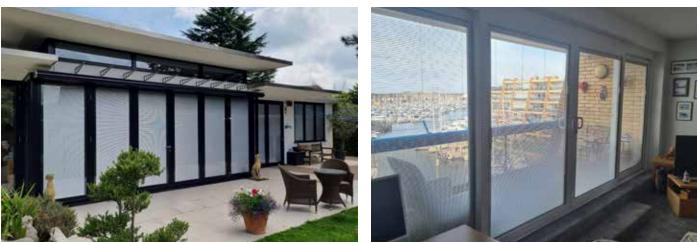

# Motorised-Hard Wired

### Sleek and State-of-the-art

Our motorised blinds are powered externally, with nothing to detract from the refined and contemporary finish.

Perfect for those with hi tech plans, these blinds can be activated by a switch, by remote control, or through a home automation interface. For the ultimate in privacy and shading choices, the blinds can be controlled individually or in groups of up to 12.

Each respective unit needs to be wired directly to the power source. Wireless contacts can be supplied when wiring through door and window frames.

- Maintenance Free hermetically sealed double-glazed panels protected from moisture, dust and damage.
- Integrates easily with most major home automation interfaces (eg Lutron, Control 4, etc)
- Choose from Venetian, pleated, Duet Filtering or Duet Darkening blinds.
- Available in sizes up to 2800mm high and 2500mm wide. (Please note, width and height restrictions can apply).
- Full range of glazing options including solar shading, low E, fire rated and noise reduction.
- Standard units are 28mm thick when glazed, with 4mm glass either side of the 20mm spacer bar.
- Available in 4 colours.