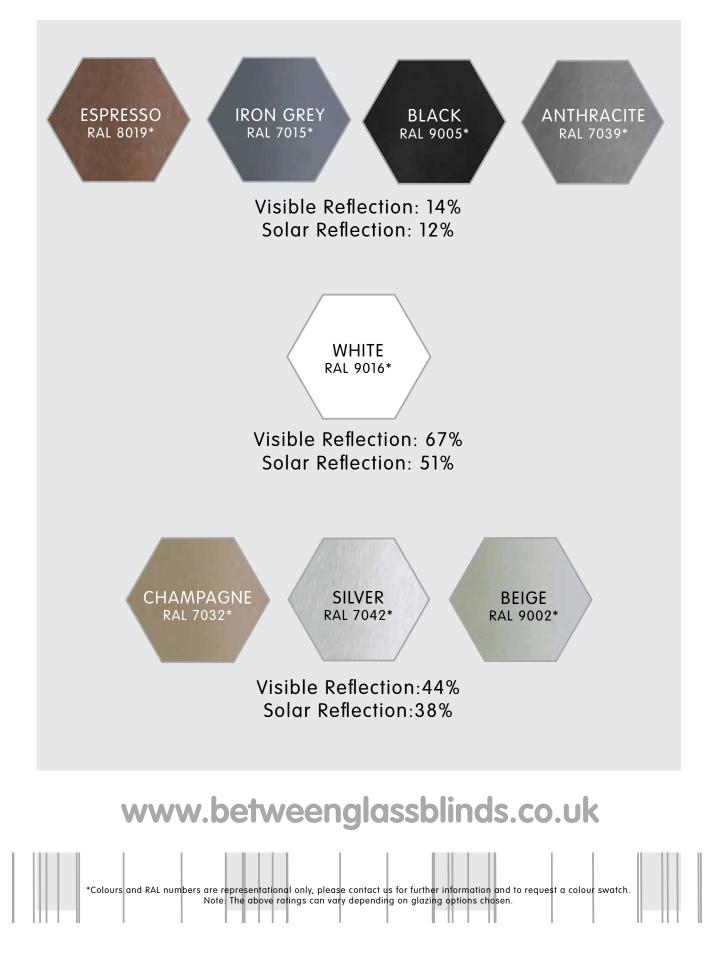

#### MAGNETIC BLINDS ENERGY EFFICIENT COLOUR RATINGS

#### **Magnetic Blind Colours**

Venetian blind colours are representational only and these can be affected by your chosen glazing options.

Note: Colours and RAL numbers are representational only, please contact us for further information and to request a colour swatch.