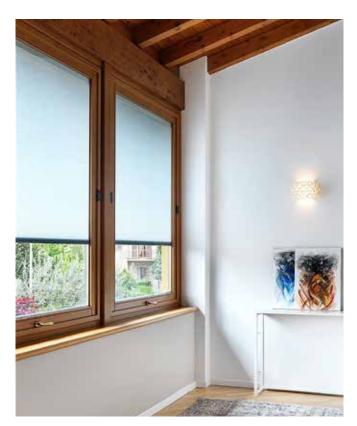

# Motorised-Battery Powered

## **Elegant and Effortless**

Our wireless motorized blinds are controlled via a rechargeable lithium battery pack. This can be attached magnetically to either the glass surface or the frame.

With our sleek design, installation is quick and easy, with no electrician needed and no unsightly wires to spot. The blinds can be operated via buttons on the battery pack, or at a distance with a remote control.