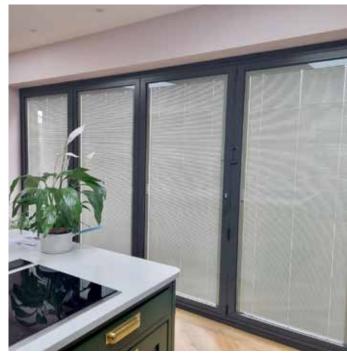

## Manual Magnetic Blinds

## **Stylish and Sophisticated**

BetweenGlassBlinds<sup>™</sup> offer a versatile and contemporary means of privacy and shading.

Our totally cordless system is operated via sliding magnetic blocks. These simple-to-use and unobtrusive controls are located around the perimeter of the unit.

Contemporary and durable Venetian blinds are available with the full lifting operation happening in one slick and easy motion. The tilt function allows you to set the levels of vision and light to your specifications.