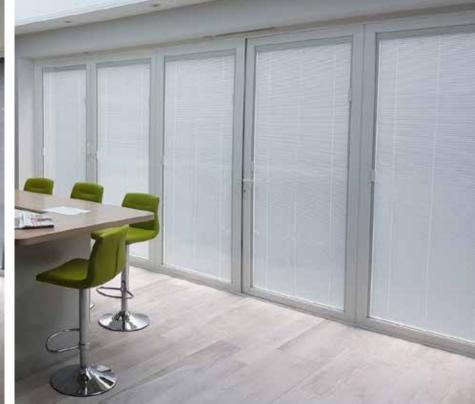

# Motorised-Battery Powered

## **Elegant and Effortless**

Our wireless motorized blinds are controlled via a rechargeable lithium battery pack. This can be attached magnetically to either the glass surface or the frame.

With our sleek design, installation is quick and easy, with no electrician needed and no unsightly wires to spot. The blinds can be operated via buttons on the battery pack, or at a distance with a remote control.

### Sleek and State-of-the-art

Our motorised blinds are powered externally, with nothing to detract from the refined and contemporary finish.

Perfect for those with hi tech plans, these blinds can be activated by a switch, by remote control, or through a home automation interface. For the ultimate in privacy and shading choices, the blinds can be controlled individually or in groups of up to 12.