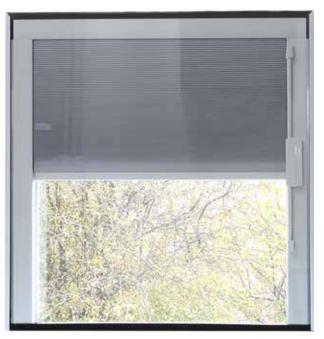

## Manual Magnetic Blinds

## **Stylish and Sophisticated**

BetweenGlassBlinds<sup>™</sup> offer a versatile and contemporary means of privacy and shading.

Our totally cordless system is operated via sliding magnetic blocks. These simple-to-use and unobtrusive controls are located around the perimeter of the unit.

Contemporary and durable Venetian blinds are available with the full lifting operation happening in one slick and easy motion. The tilt function allows you to set the levels of vision and light to your specifications.