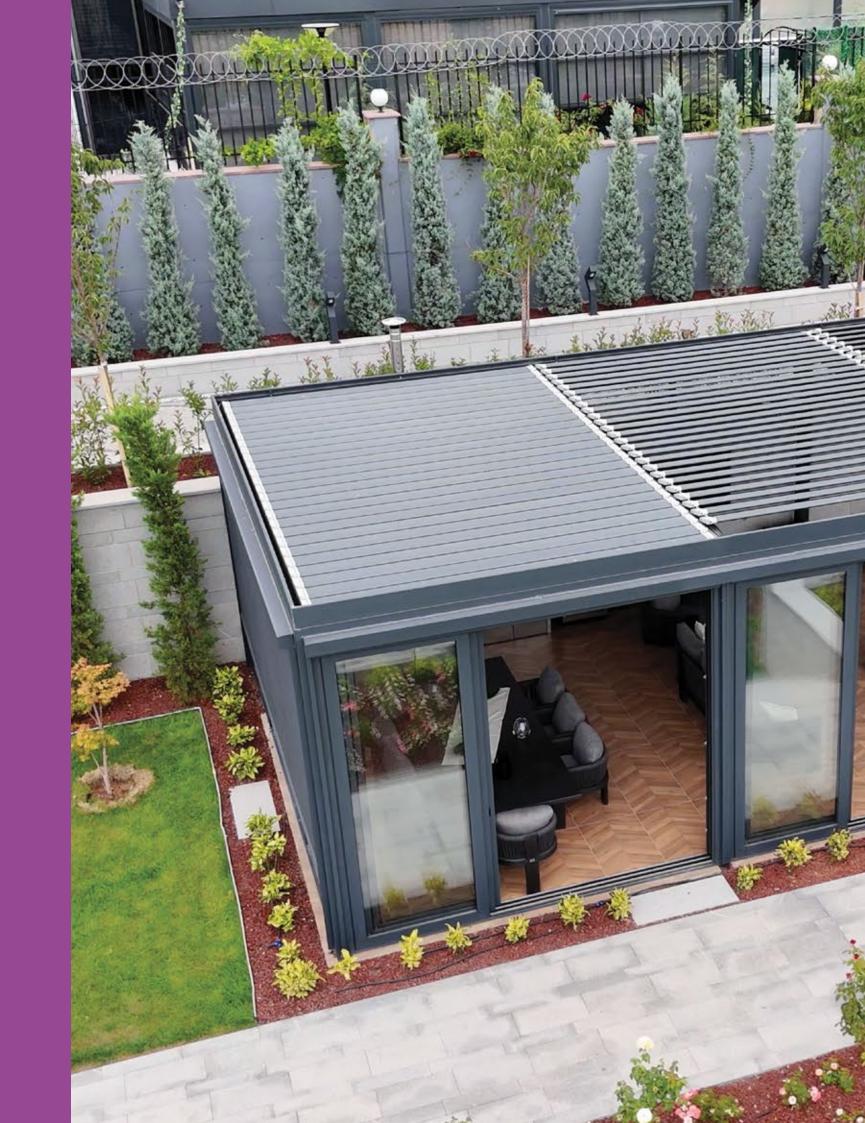

## > SmartRoof Bioclimatic Pergolas

SmartRoof bioclimatic pergola makes all the difference in the pergola systems, as it has been developed specifically to be an indispensable architectural piece to your living spaces.