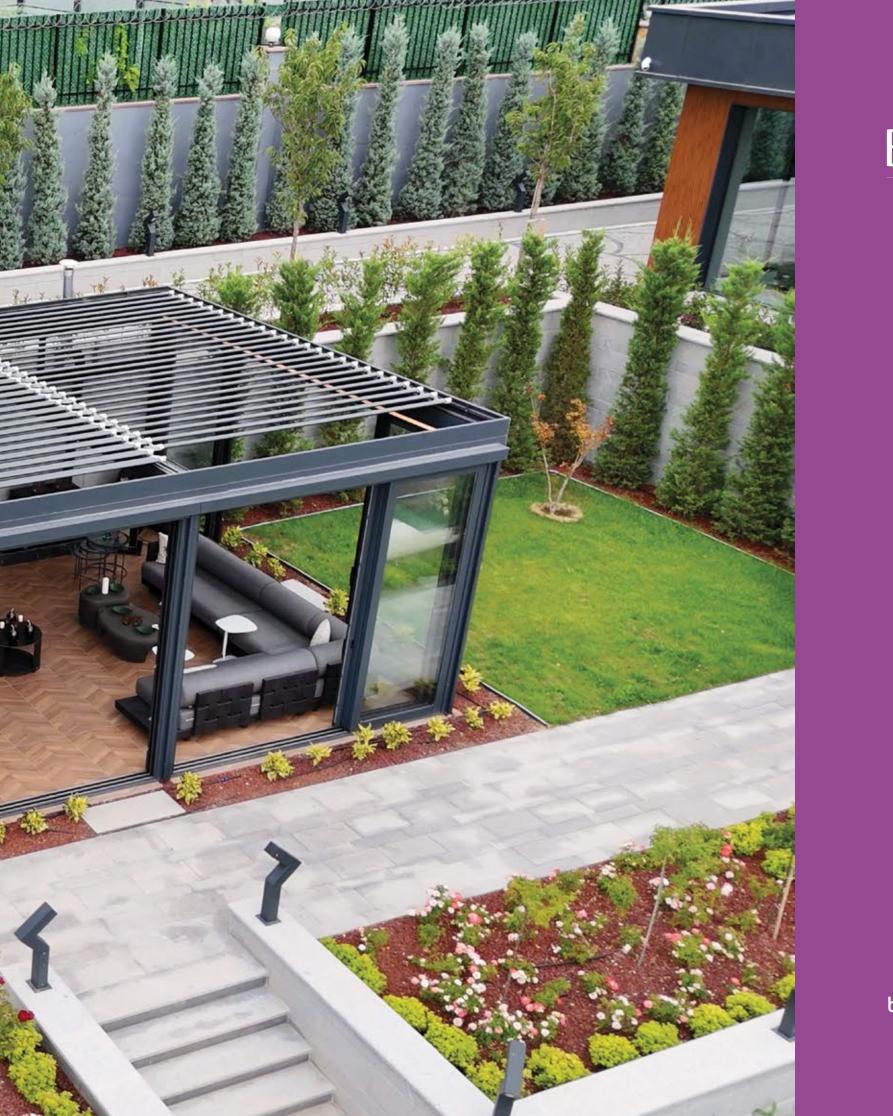

## > SmartRoof Bioclimatic Pergolas

SmartRoof bioclimatic pergola makes all the difference in the pergola systems, as it has been developed specifically to be an indispensable architectural piece to your living spaces.