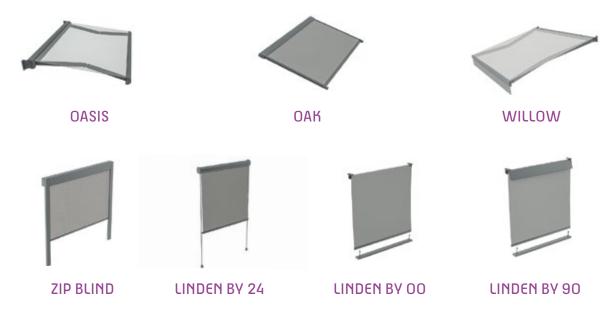

## > Awnings and Blind

Without construction permits needed and fully automated folding, allowing the possibility of using during the summer and winter, the lastest technology, ergonomic and functional products.