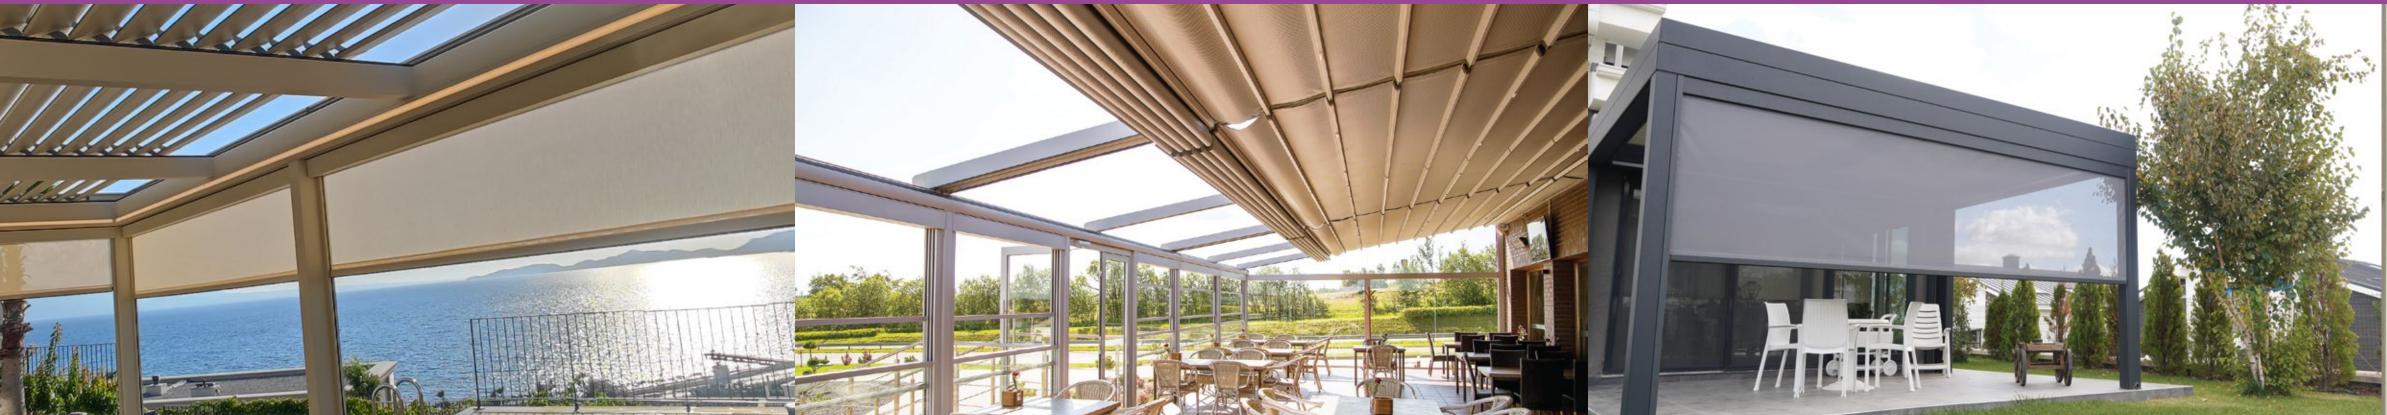

## > PergoLine Retractable Pergolas

Pergoline is an ergonomic, functional and advanced technological awning system that can be opened and closed automatically, providing the opportunity to use living spaces in summer and winter conditions. It has been specially designed to provide stylish solutions for every space and project.

## > Awnings and Blind

Without construction permits needed and fully automated folding, allowing the possibility of using during the summer and winter, the lastest technology, ergonomic and functional products.