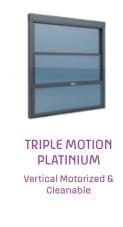

## > VertiGlass Glazing Systems

VertiGlass is designed and manufactured with advanced technology to transform outdoor spaces into modern architectural and aesthetic structures. It offers a harmony of luxury and functionality at its best.

LIFT MOTION

Wind Breaker & Counter Weight

Wind breaker &

MOTION Vertical Motorized &

& Single Glass & Insulated Glass Without Frame 10 mm Single Glass

Vertical Motorized & With Frame

Horizantal Manuel & With frame &

Single Glass & Insulated Glass

Horizantal Manuel & Without Frame &