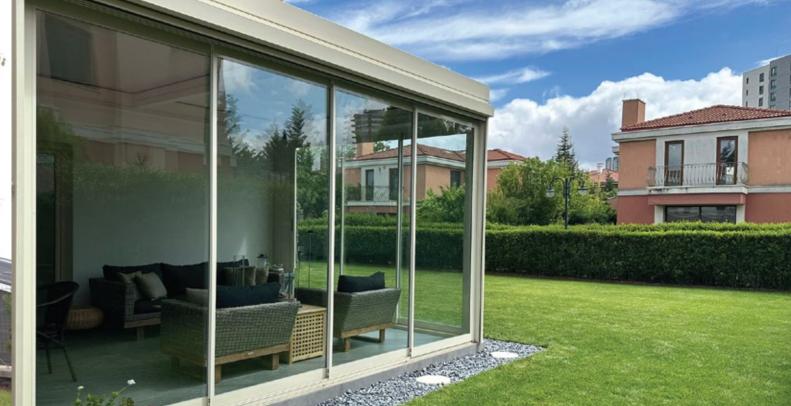

## > VertiGlass Glazing Systems

VertiGlass is designed and manufactured with advanced technology to transform outdoor spaces into modern architectural and aesthetic structures. It offers a harmony of luxury and functionality at its best.

LIFT MOTION

Wind Breaker & Counter Weight

Wind breaker &

MOTION Vertical Motorized &

& Single Glass & Insulated Glass Without Frame 10 mm Single Glass

Vertical Motorized & With Frame

Horizantal Manuel & With frame &

Single Glass & Insulated Glass

Horizantal Manuel & Without Frame &