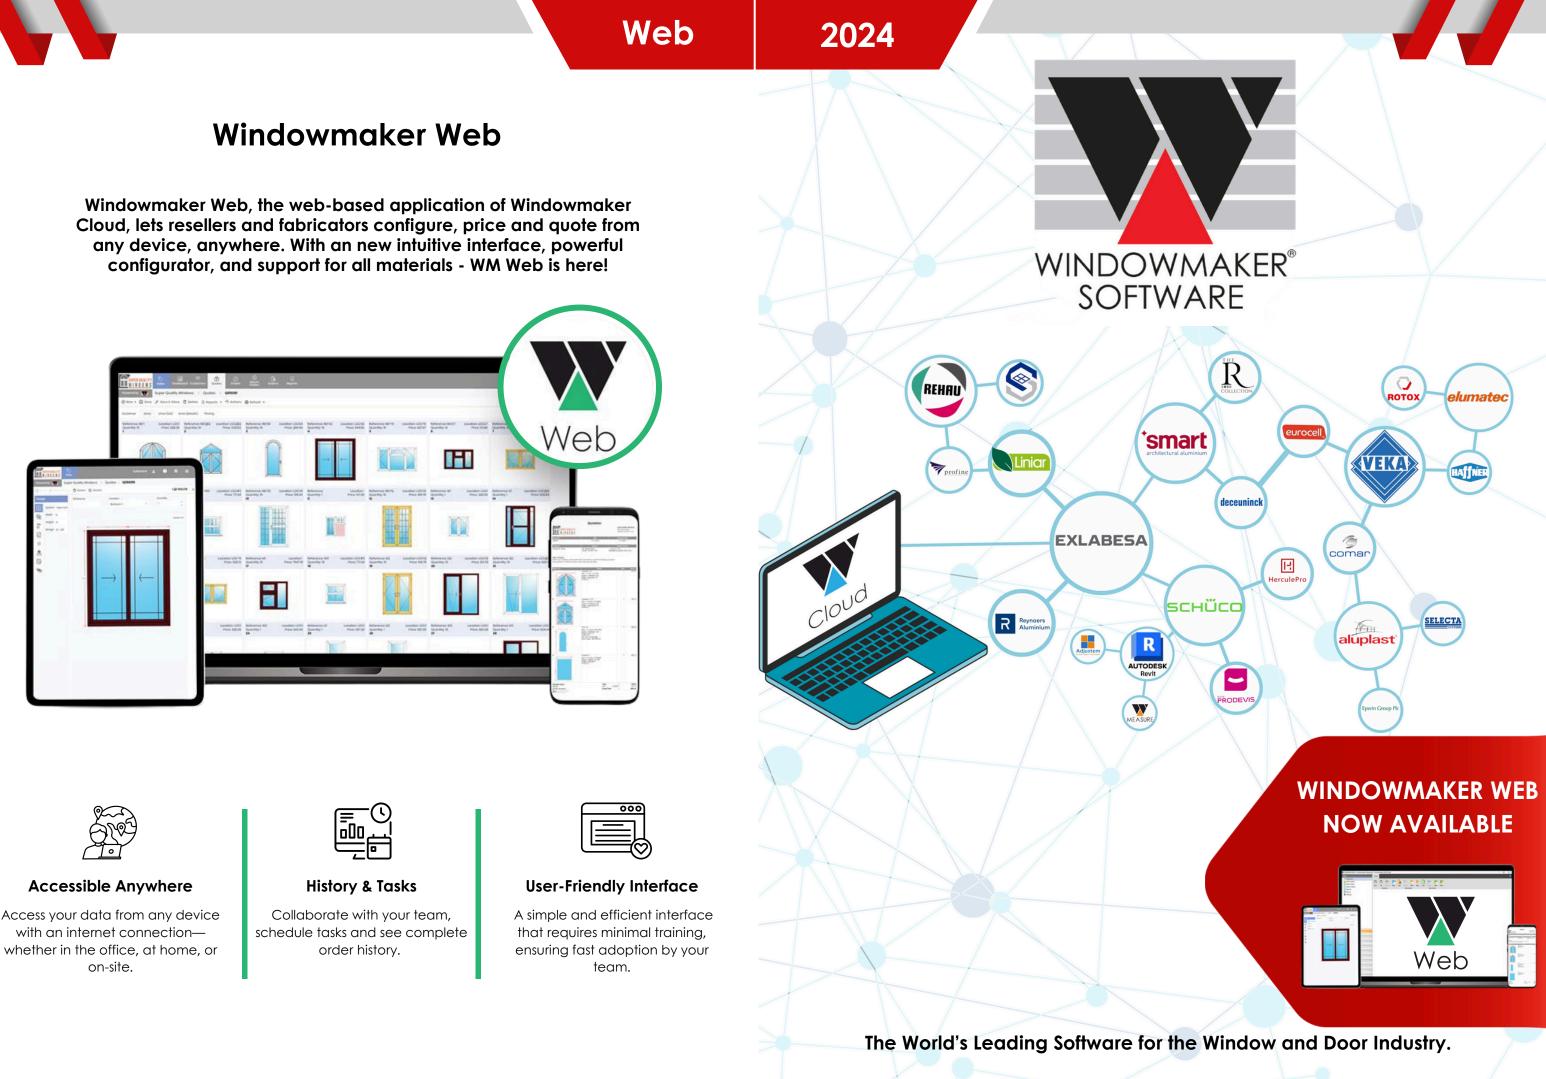

## **Options**

Windowmaker Cloud

Intuitive interface, powerful configurator, available in 3 subscription levels, for resellers and fabricators of all sizes. Vinyl, aluminum, wood, steel, fiberglass and composites

## **Benefits of Windowmaker Cloud**

✓ Global Changes

✓ Standard Reports/

 $\langle \rangle \rangle$ 

Web

Dashboards

✓ Revisions

### **Cloud-Based Security**

Manage your business from anywhere. Benefit from Microsoft Azure enterprise-grade security and backups.

### **Cost-Effective**

Enjoy premium features at an affordable price with our subscription packages from a low monthly price.

#### **Customisable Solutions**

Software that is tailored to your specific end-to-end business process with API and Webhook integrations.

Below is a list of all the features included in each subscription tier of Windowmaker Cloud.