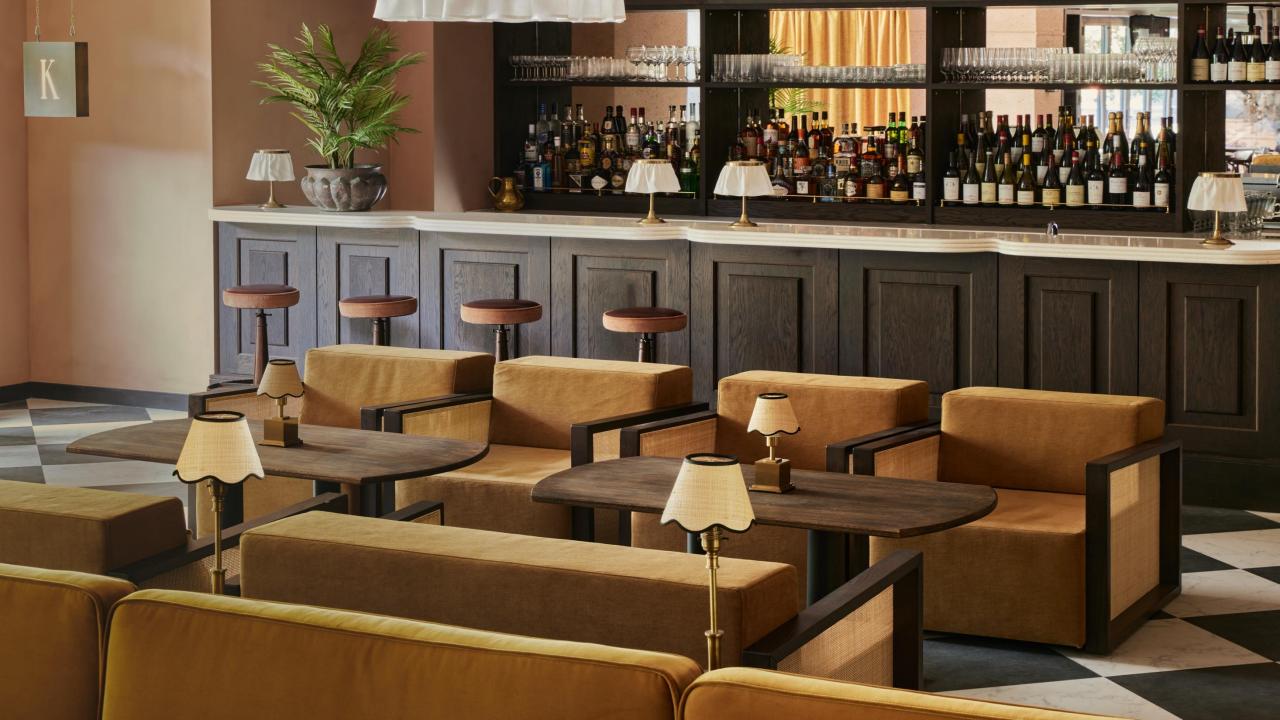

## Kachori

Indian Restaurant – Elephant & Castle Commercial Kitchen & Restaurant Fit Out.