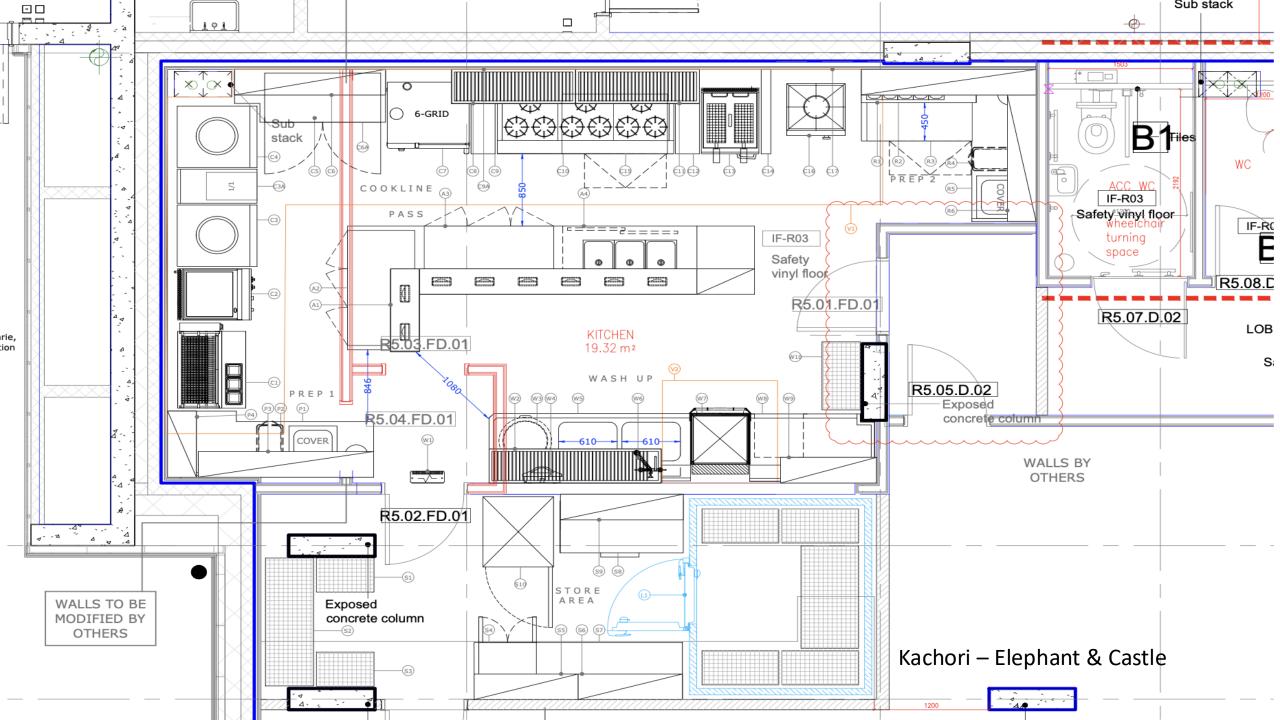

## Kachori

Indian Restaurant – Elephant & Castle Commercial Kitchen & Restaurant Fit Out.