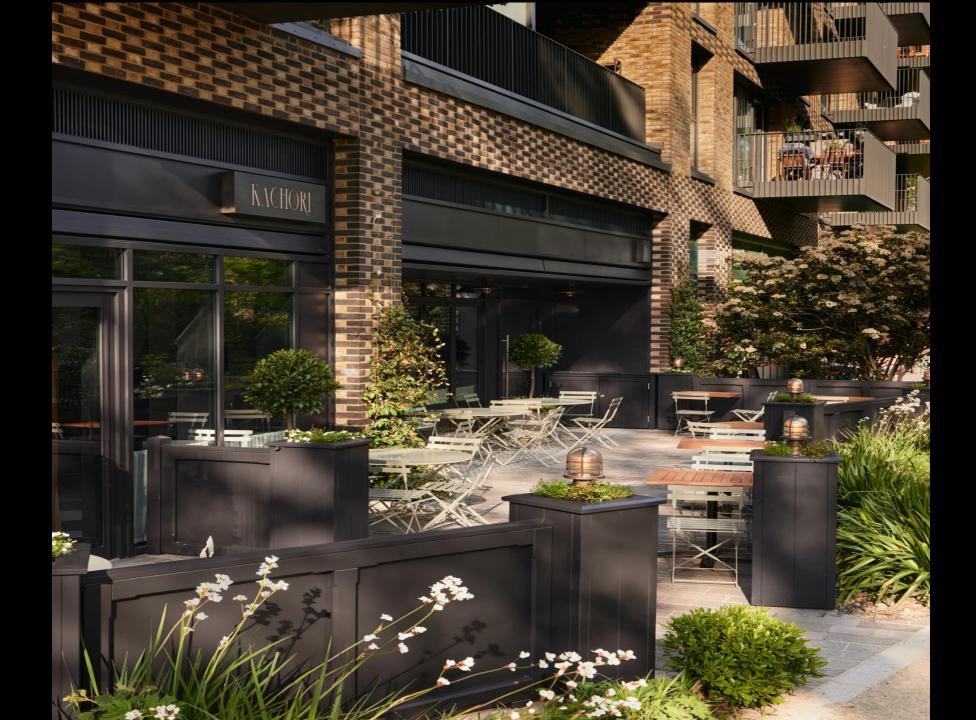

## Kachori

Indian Restaurant – Elephant & Castle Commercial Kitchen & Restaurant Fit Out.