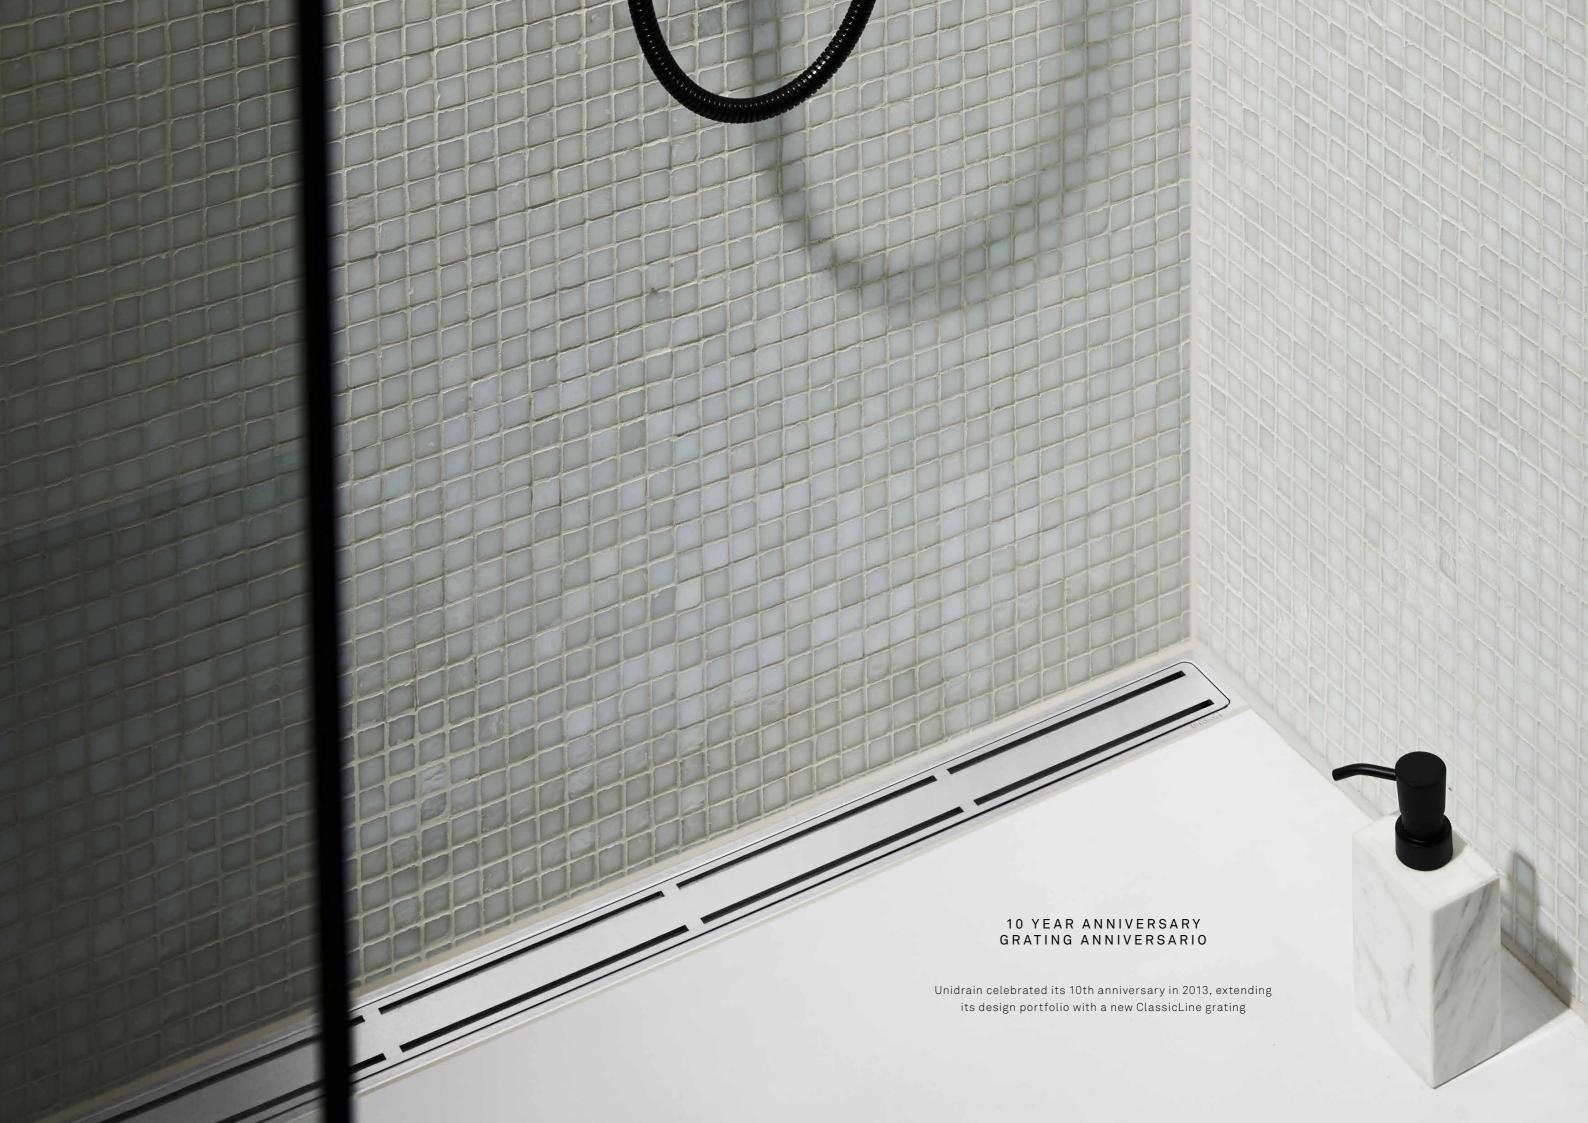

## CLASSICLINE

ClassicLine is the original design range from Unidrain, and consists of frame and grating.

Six elegant and timeless designs in brushed stainless steel ensure a solution to suit any taste.

ClassicLine corner drain | Classic ClassicLine corner drain | Anniversario ClassicLine corner drain | Column