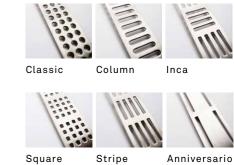

## CLASSICLINE

ClassicLine is the original design range from Unidrain, and consists of frame and grating.

Six elegant and timeless designs in brushed stainless steel ensure a solution to suit any taste.