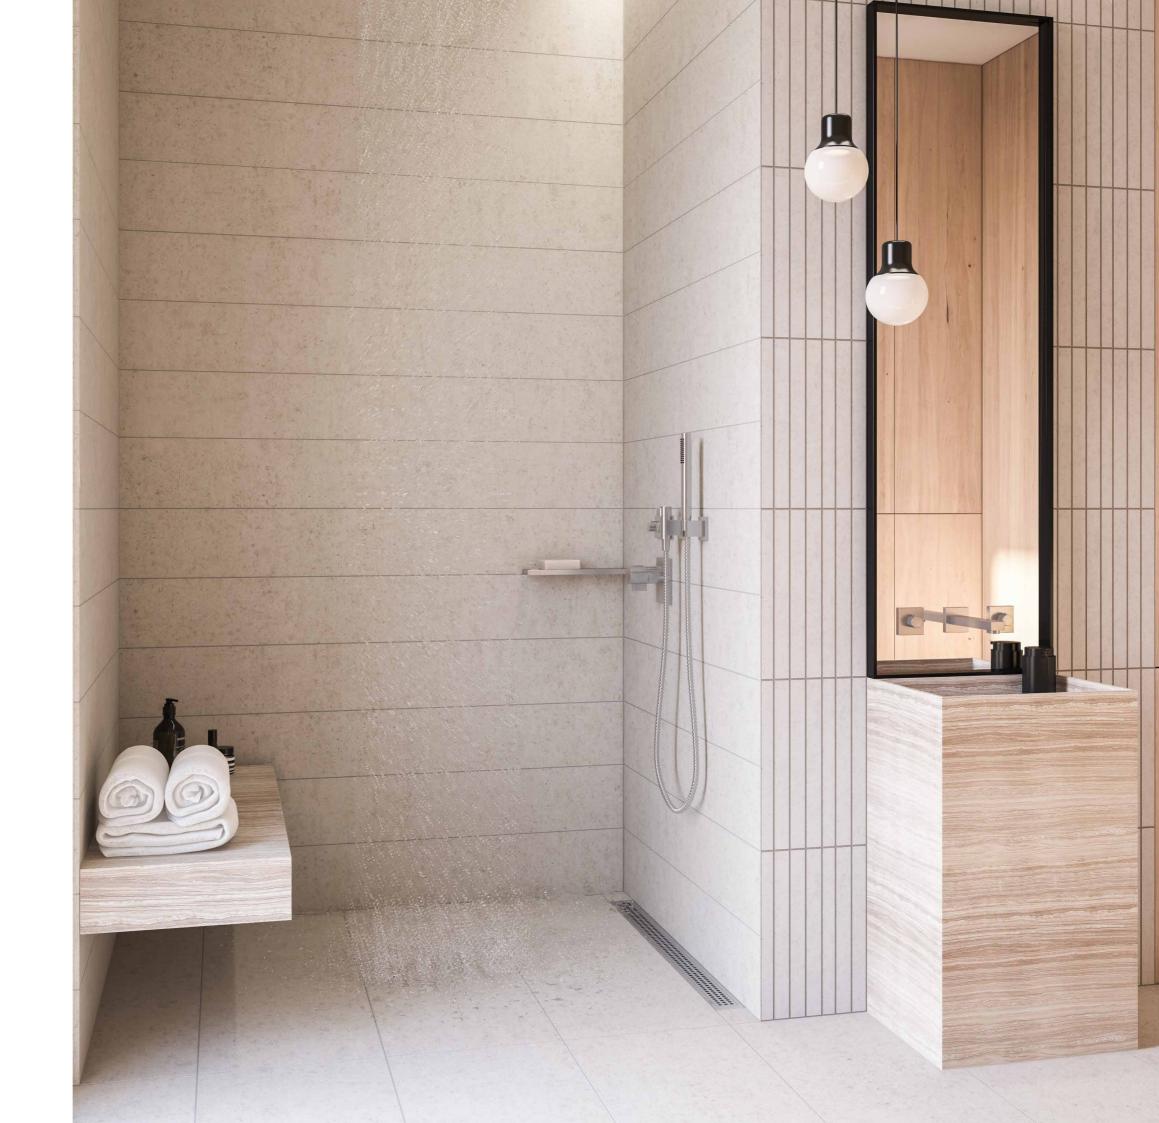

## BESPOKE DRAINS

Unidrain Bespoke (Module 1100) is the flexible solution for any size of bathroom. Unidrain Bespoke makes it possible to produce floor drains in any length and along several walls. This flexibility makes Bespoke the ideal solution for hotels, sports centres, schools and wellness facilities, or for an exclusive private bathroom.