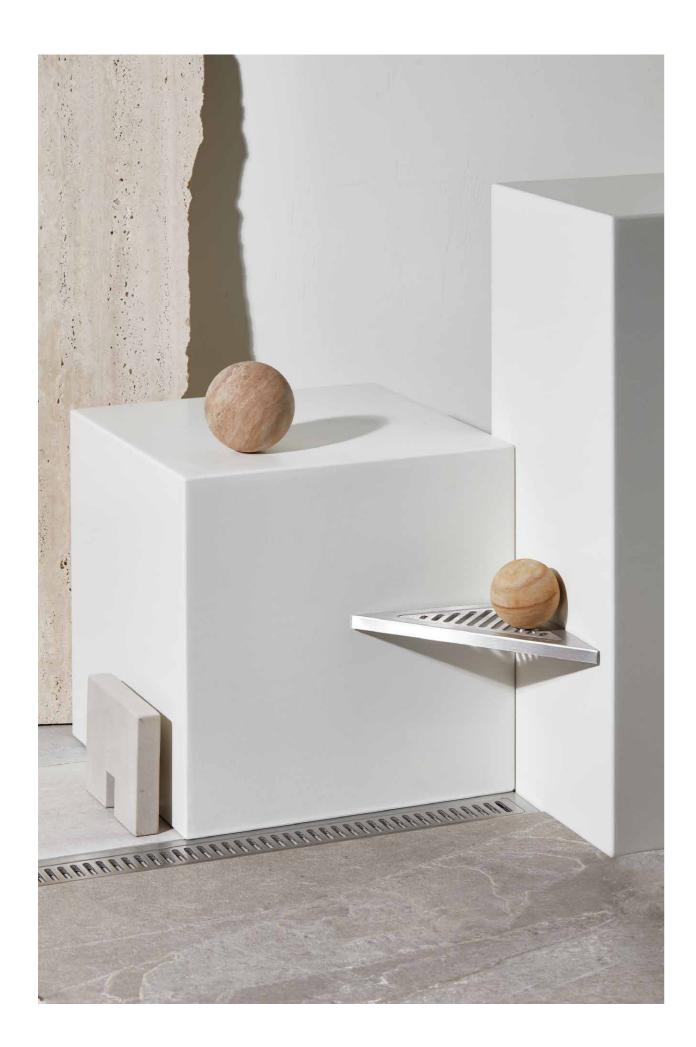

## SOAP SHELVES

Our elegant soap shelves are designed to complement the ClassicLine floor drain. They are available in linear and corner models.