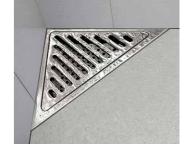

## CORNER DRAIN

A corner drain is a discreet solution for bathrooms and utility rooms with limited space. They are significantly smaller than the equivalent floor drains on the market. Furthermore, they are placed in the corner against the walls, creating more space in the shower cubicle

ClassicLine corner drain | Classic ClassicLine corner drain | Anniversario ClassicLine corner drain | Column