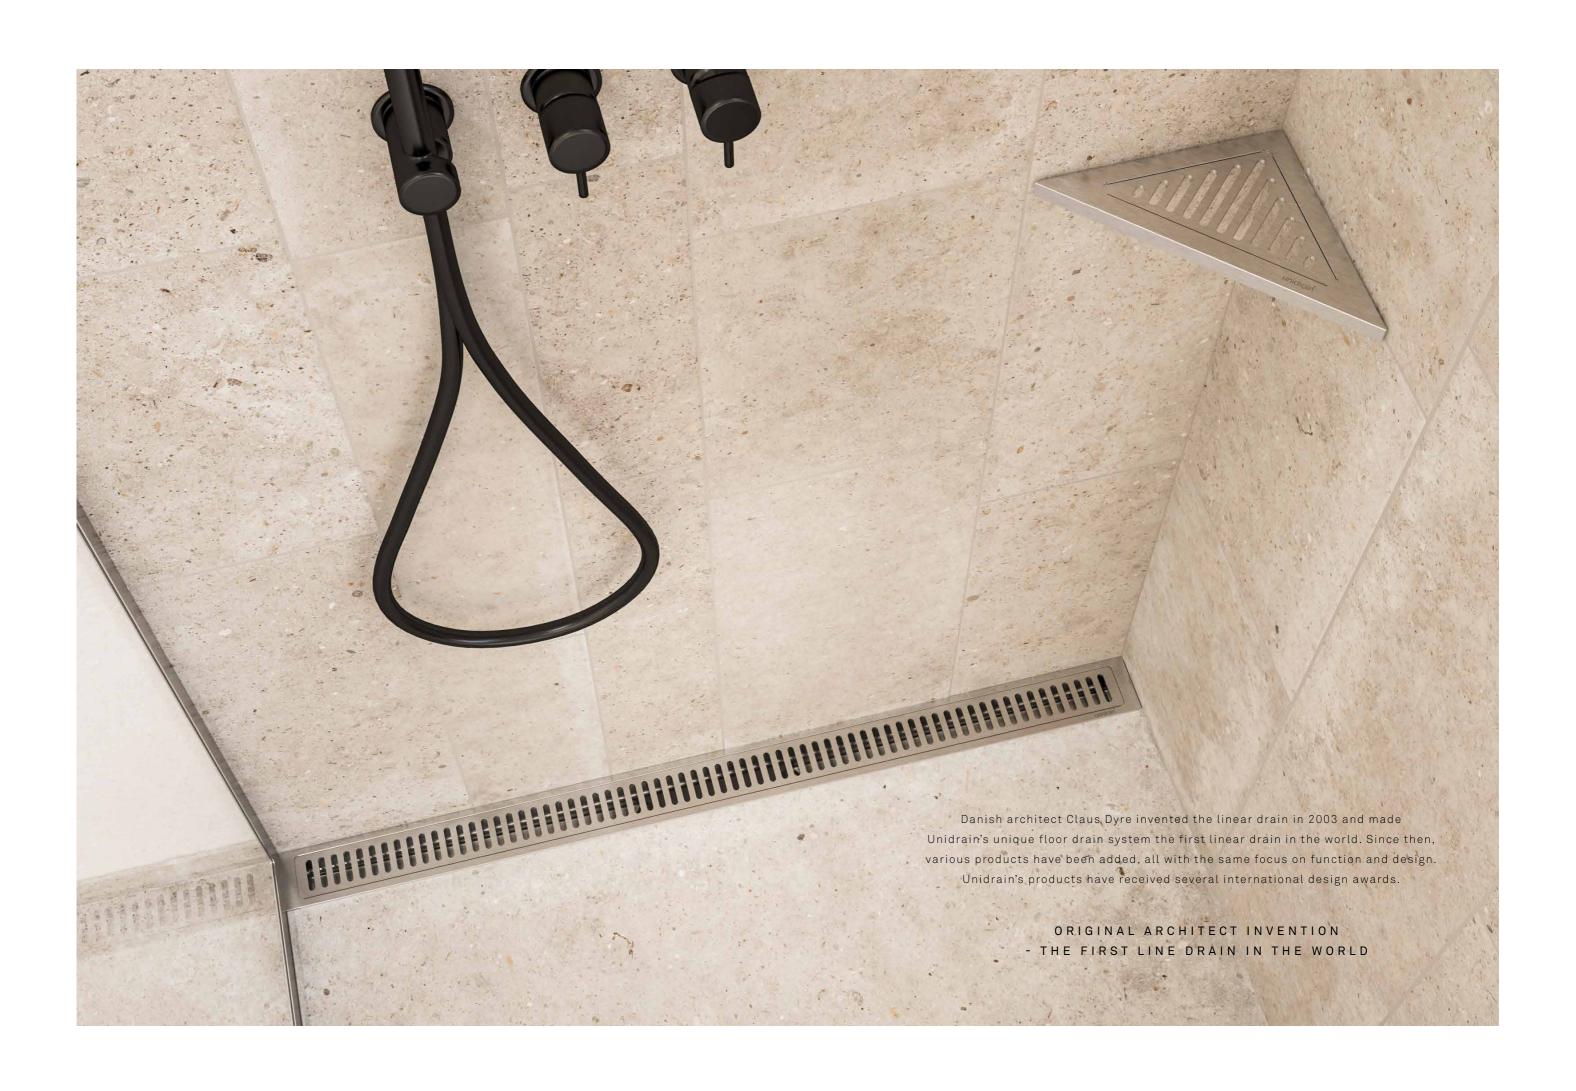

## CORNER DRAIN

A corner drain is a discreet solution for bathrooms and utility rooms with limited space. They are significantly smaller than the equivalent floor drains on the market. Furthermore, they are placed in the corner against the walls, creating more space in the shower cubicle

ClassicLine corner drain | Classic ClassicLine corner drain | Anniversario ClassicLine corner drain | Column