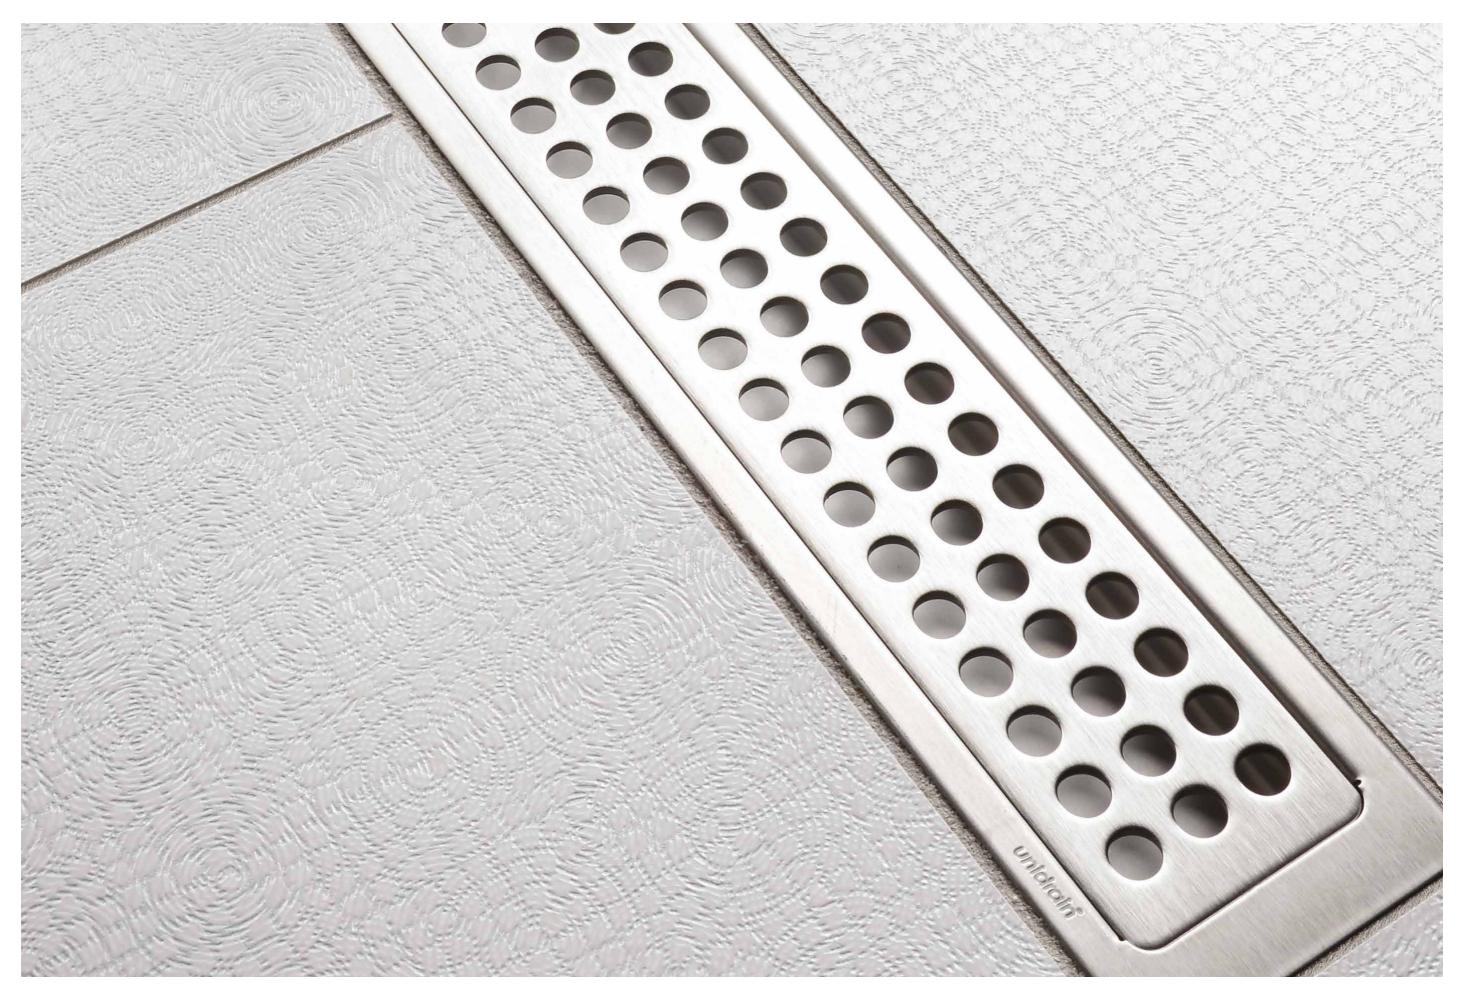

## CLASSICLINE

ClassicLine is the original design range from Unidrain, and consists of frame and grating.

Six elegant and timeless designs in brushed stainless steel ensure a solution to suit any taste.