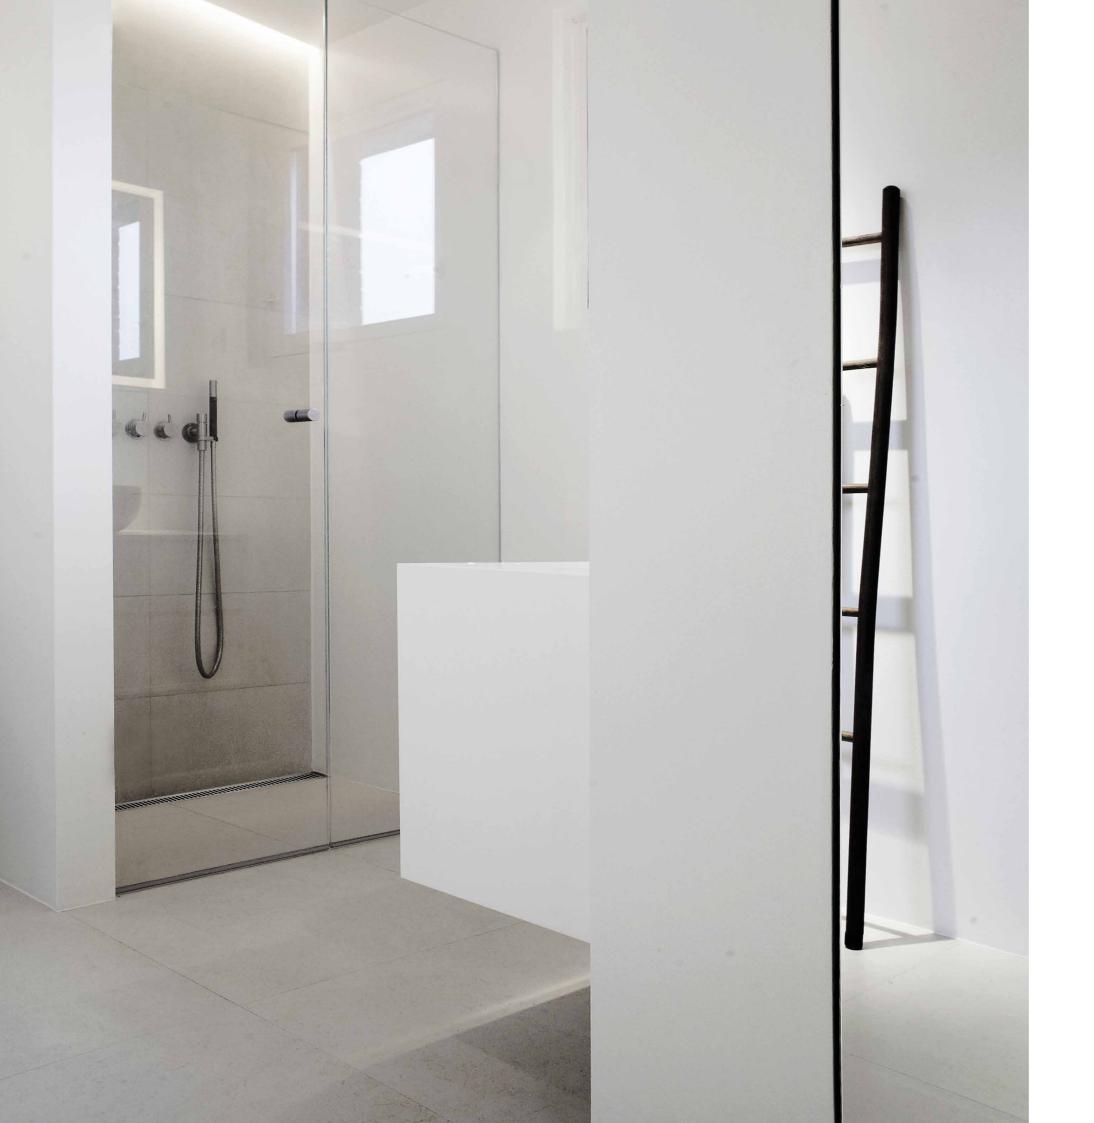

Top rail | steel

Integrated floor drain

GLASSLINE - STATE OF THE ART

Unidrain GlassLine is a glass wall solution with an integrated floor drain and built-in slope, securing an easy installation and water tight solution.

Only a discreet steel frame is visible along the wall and floor, showcasing the elegant lines and providing a timeless look.

Glass surfaces are treated with GEWE-clean® for easier maintenance.