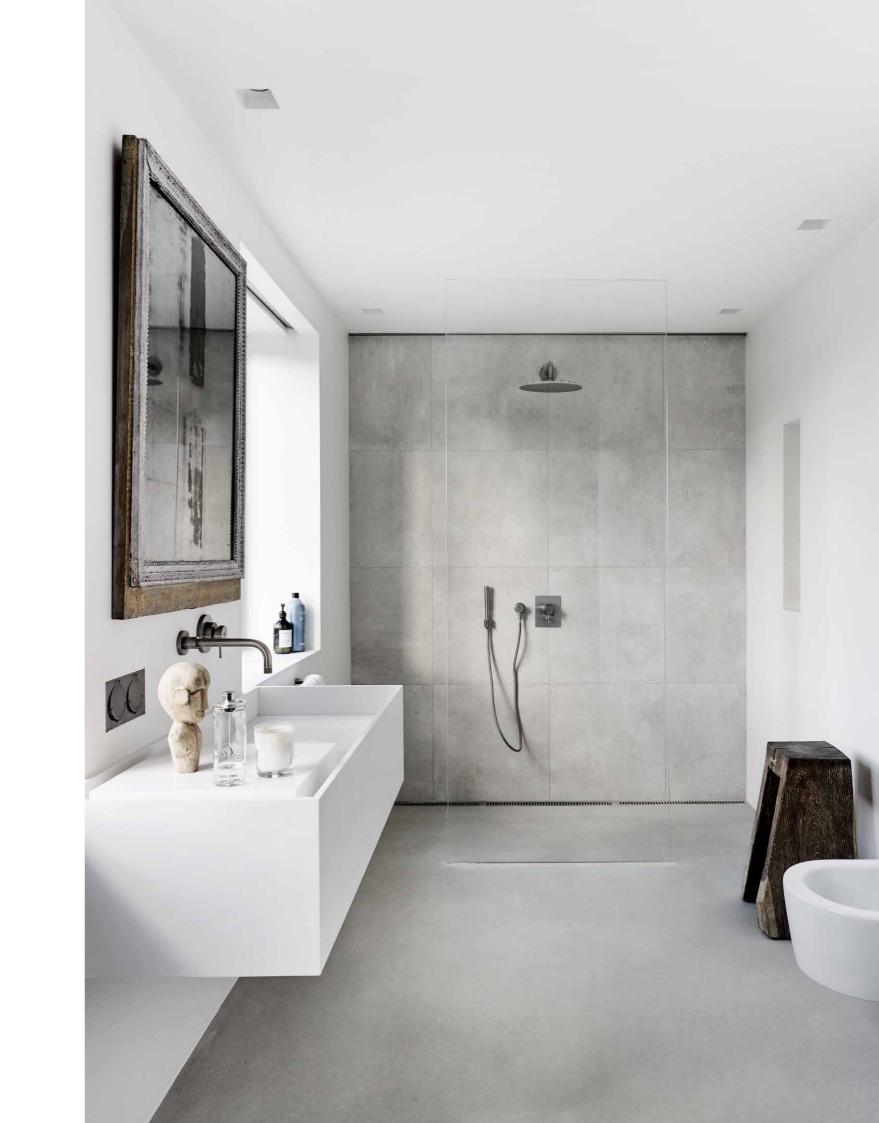

Top rail | steel

Integrated floor drain

GLASSLINE - STATE OF THE ART

Unidrain GlassLine is a glass wall solution with an integrated floor drain and built-in slope, securing an easy installation and water tight solution.

Only a discreet steel frame is visible along the wall and floor, showcasing the elegant lines and providing a timeless look.

Glass surfaces are treated with GEWE-clean® for easier maintenance.