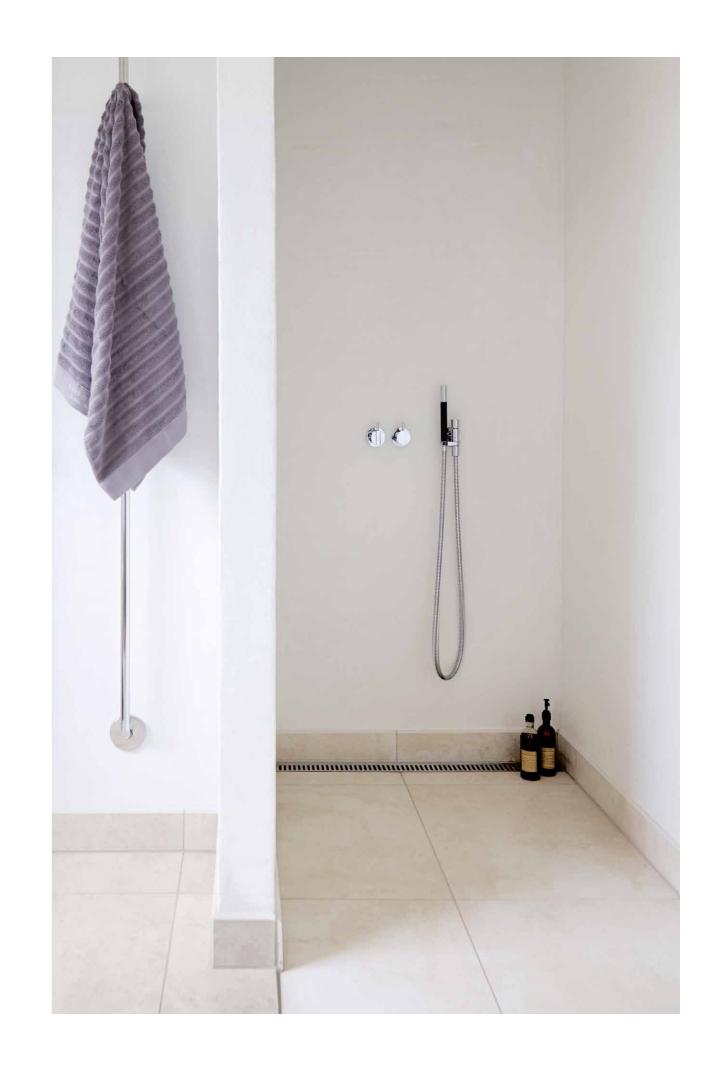

## CLASSICLINE

ClassicLine is the original design range from Unidrain, and consists of frame and grating.

Six elegant and timeless designs in brushed stainless steel ensure a solution to suit any taste.

ClassicLine floor drain | Square GlassLine shower screen | Transparent

GlassLine shower screen | Transparent ClassicLine floor drain | Column

GlassLine shower screen | Transparent GlassLine shower door ClassicLine floor drain | Column