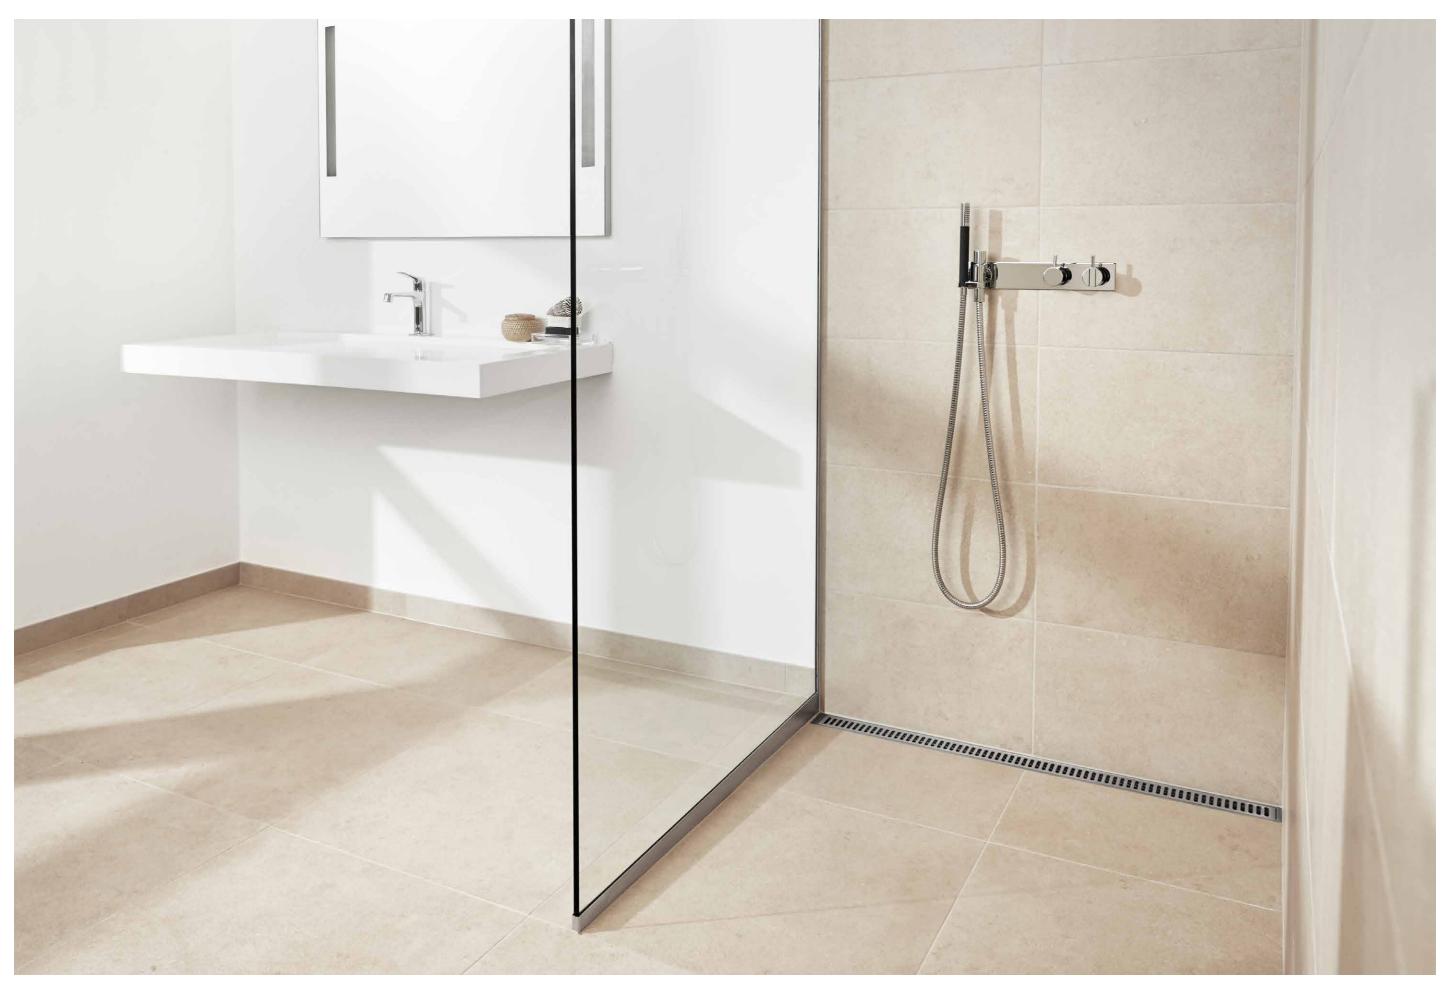

Top rail | steel

Integrated floor drain

GLASSLINE - STATE OF THE ART

Unidrain GlassLine is a glass wall solution with an integrated floor drain and built-in slope, securing an easy installation and water tight solution.

Only a discreet steel frame is visible along the wall and floor, showcasing the elegant lines and providing a timeless look.

Glass surfaces are treated with GEWE-clean® for easier maintenance.