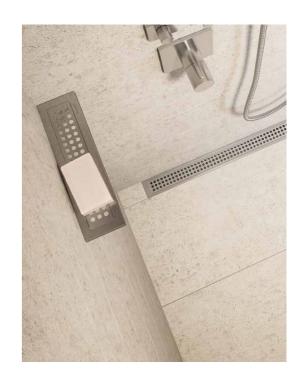

## SOAP SHELVES

Our elegant soap shelves are designed to complement the ClassicLine floor drain. They are available in linear and corner models.