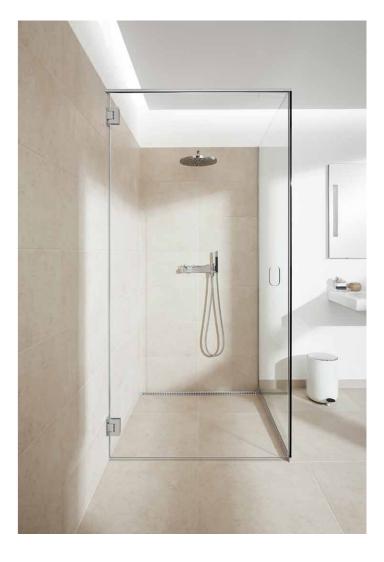

Top rail | steel

Integrated floor drain

GLASSLINE - STATE OF THE ART

Unidrain GlassLine is a glass wall solution with an integrated floor drain and built-in slope, securing an easy installation and water tight solution.

Only a discreet steel frame is visible along the wall and floor, showcasing the elegant lines and providing a timeless look.

Glass surfaces are treated with GEWE-clean® for easier maintenance.