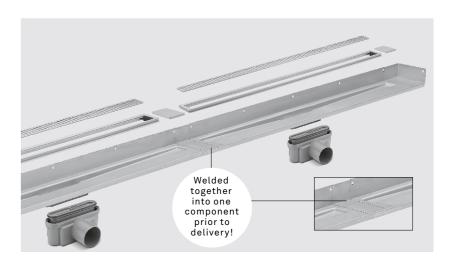

## BESPOKE DRAINS

Unidrain Bespoke (Module 1100) is the flexible solution for any size of bathroom. Unidrain Bespoke makes it possible to produce floor drains in any length and along several walls. This flexibility makes Bespoke the ideal solution for hotels, sports centres, schools and wellness facilities, or for an exclusive private bathroom.