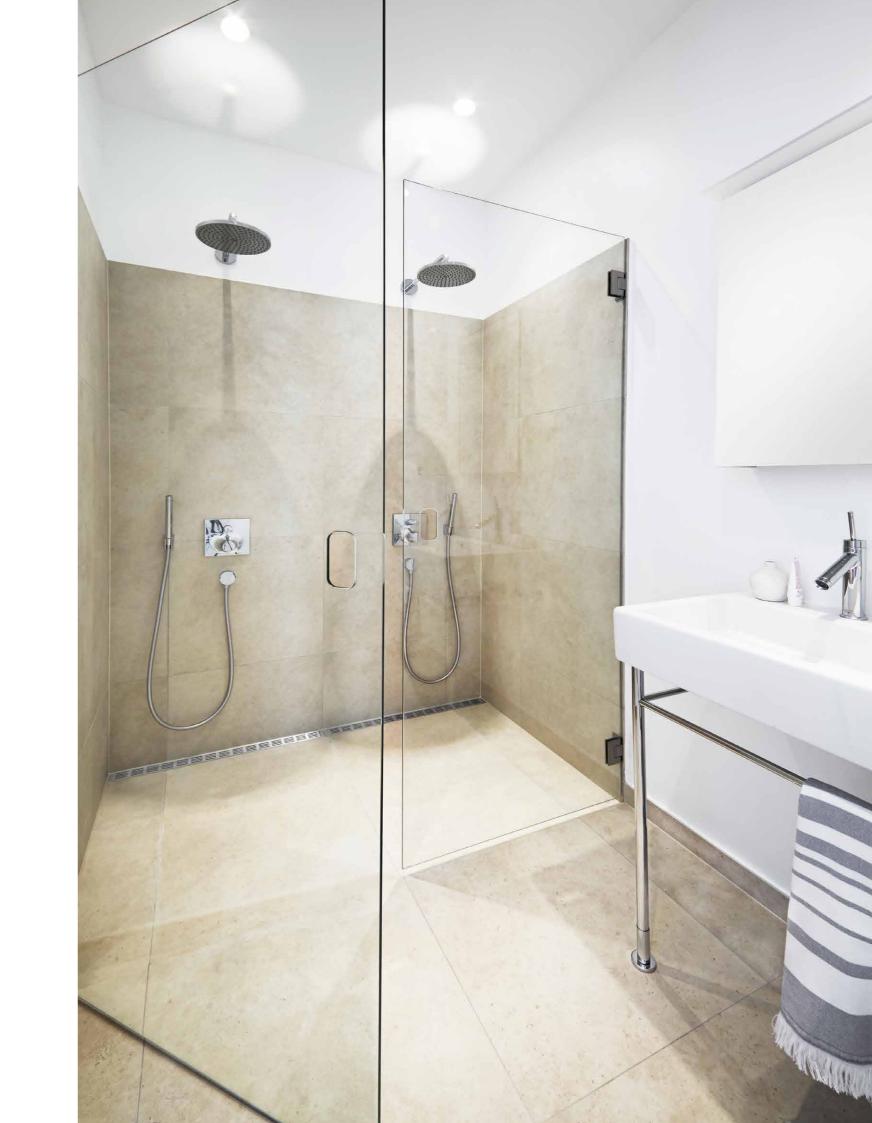

Top rail | steel

Integrated floor drain

GLASSLINE - STATE OF THE ART

Unidrain GlassLine is a glass wall solution with an integrated floor drain and built-in slope, securing an easy installation and water tight solution.

Only a discreet steel frame is visible along the wall and floor, showcasing the elegant lines and providing a timeless look.

Glass surfaces are treated with GEWE-clean® for easier maintenance.