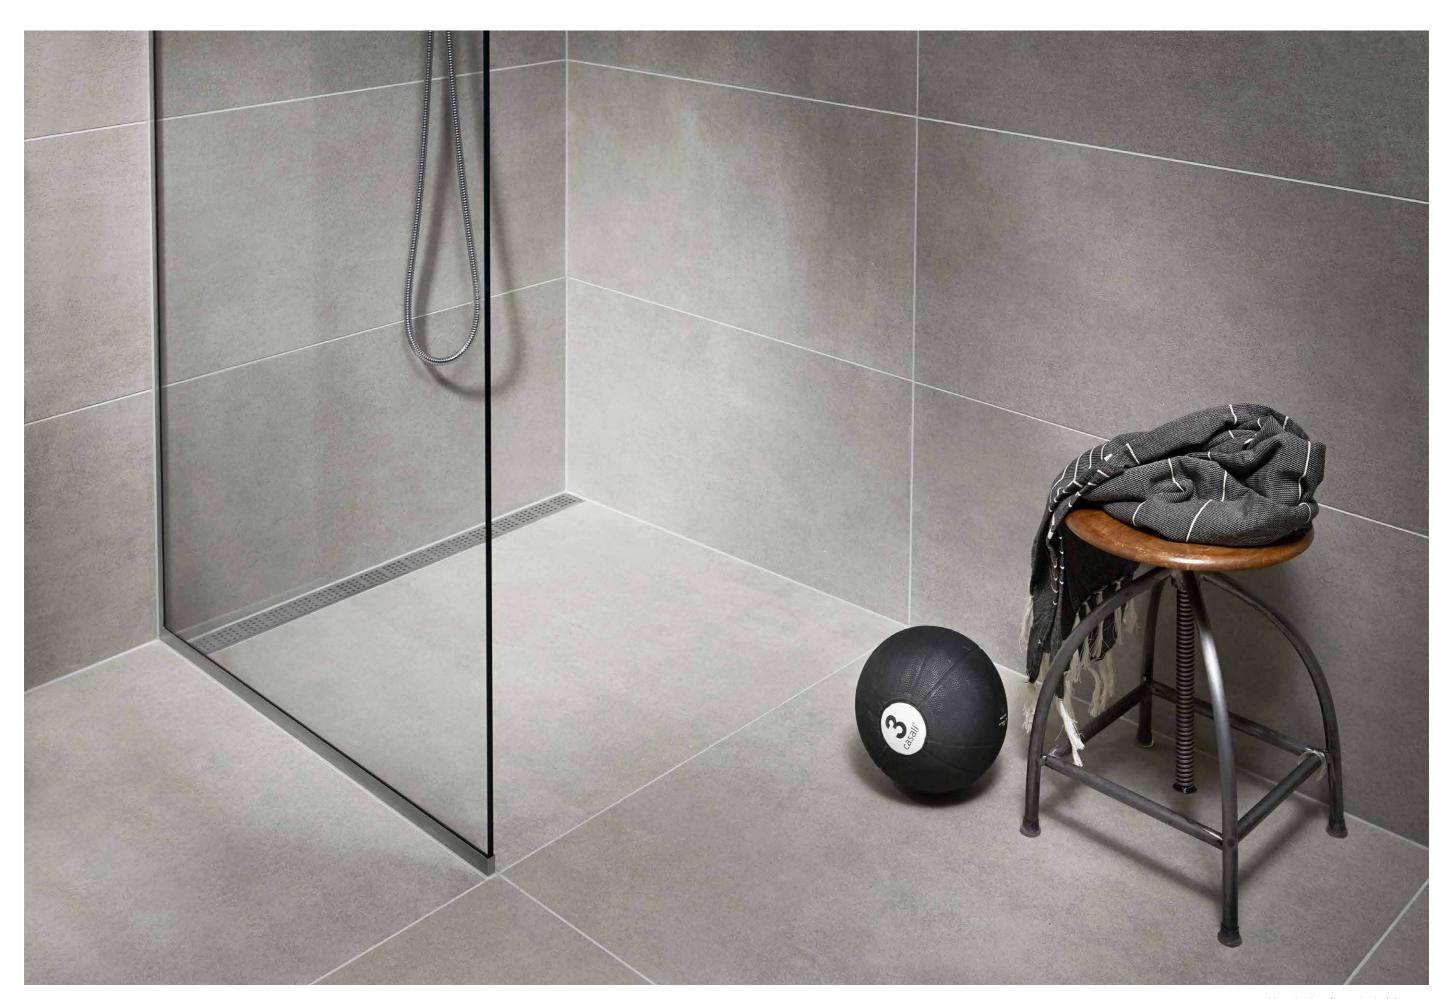

Top rail | steel

Integrated floor drain

GLASSLINE - STATE OF THE ART

Unidrain GlassLine is a glass wall solution with an integrated floor drain and built-in slope, securing an easy installation and water tight solution.

Only a discreet steel frame is visible along the wall and floor, showcasing the elegant lines and providing a timeless look.

Glass surfaces are treated with GEWE-clean® for easier maintenance.