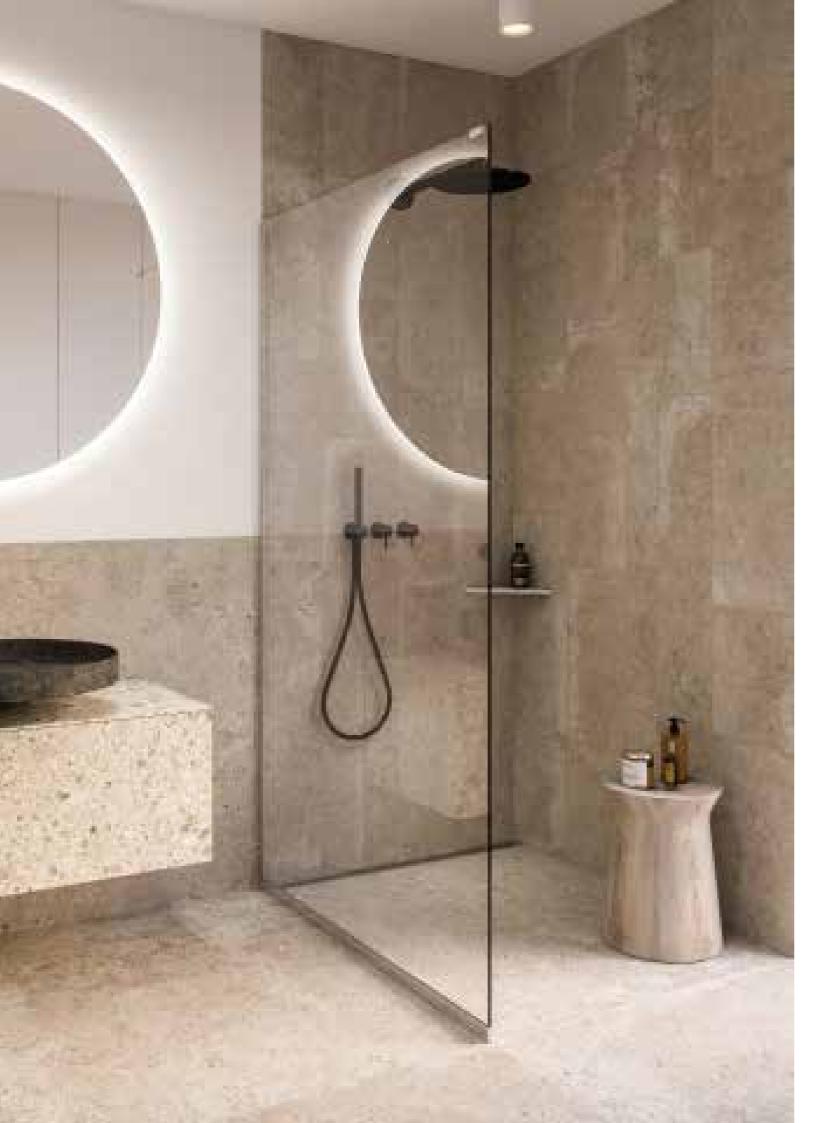

Top rail | steel

Integrated floor drain

GLASSLINE - STATE OF THE ART

Unidrain GlassLine is a glass wall solution with an integrated floor drain and built-in slope, securing an easy installation and water tight solution.

Only a discreet steel frame is visible along the wall and floor, showcasing the elegant lines and providing a timeless look.

Glass surfaces are treated with GEWE-clean® for easier maintenance.