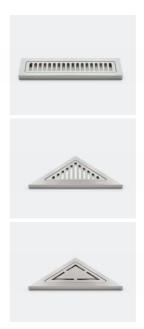

## CORNER DRAIN

A corner drain is a discreet solution for bathrooms and utility rooms with limited space. They are significantly smaller than the equivalent floor drains on the market. Furthermore, they are placed in the corner against the walls, creating more space in the shower cubicle

ClassicLine corner drain | Classic ClassicLine corner drain | Anniversario ClassicLine corner drain | Column