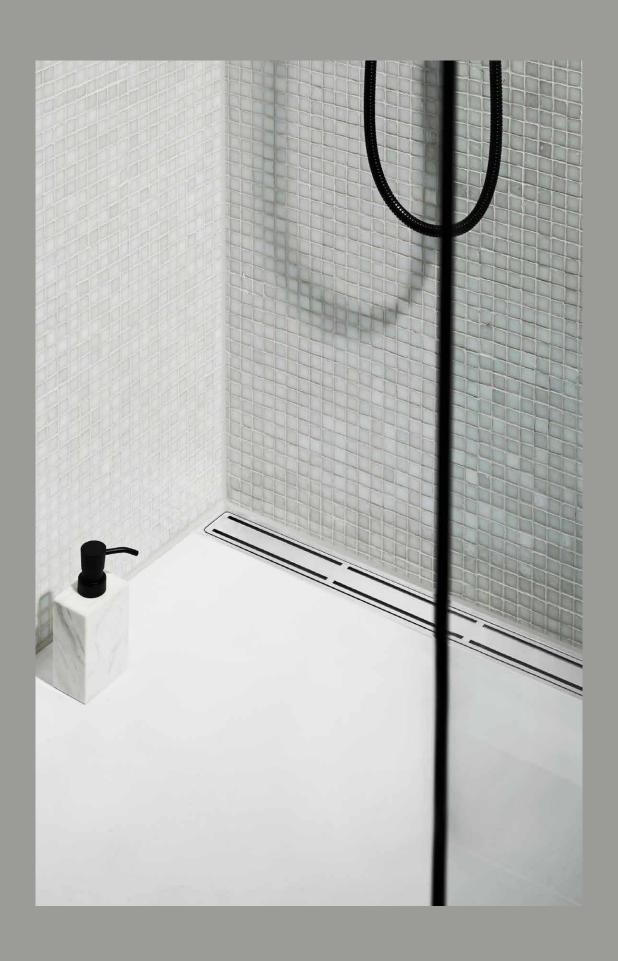

## CLASSICLINE

ClassicLine is the original design range from Unidrain, and consists of frame and grating.

Six elegant and timeless designs in brushed stainless steel ensure a solution to suit any taste.

ClassicLine floor drain | Square GlassLine shower screen | Transparent

GlassLine shower screen | Transparent ClassicLine floor drain | Column

GlassLine shower screen | Transparent GlassLine shower door ClassicLine floor drain | Column