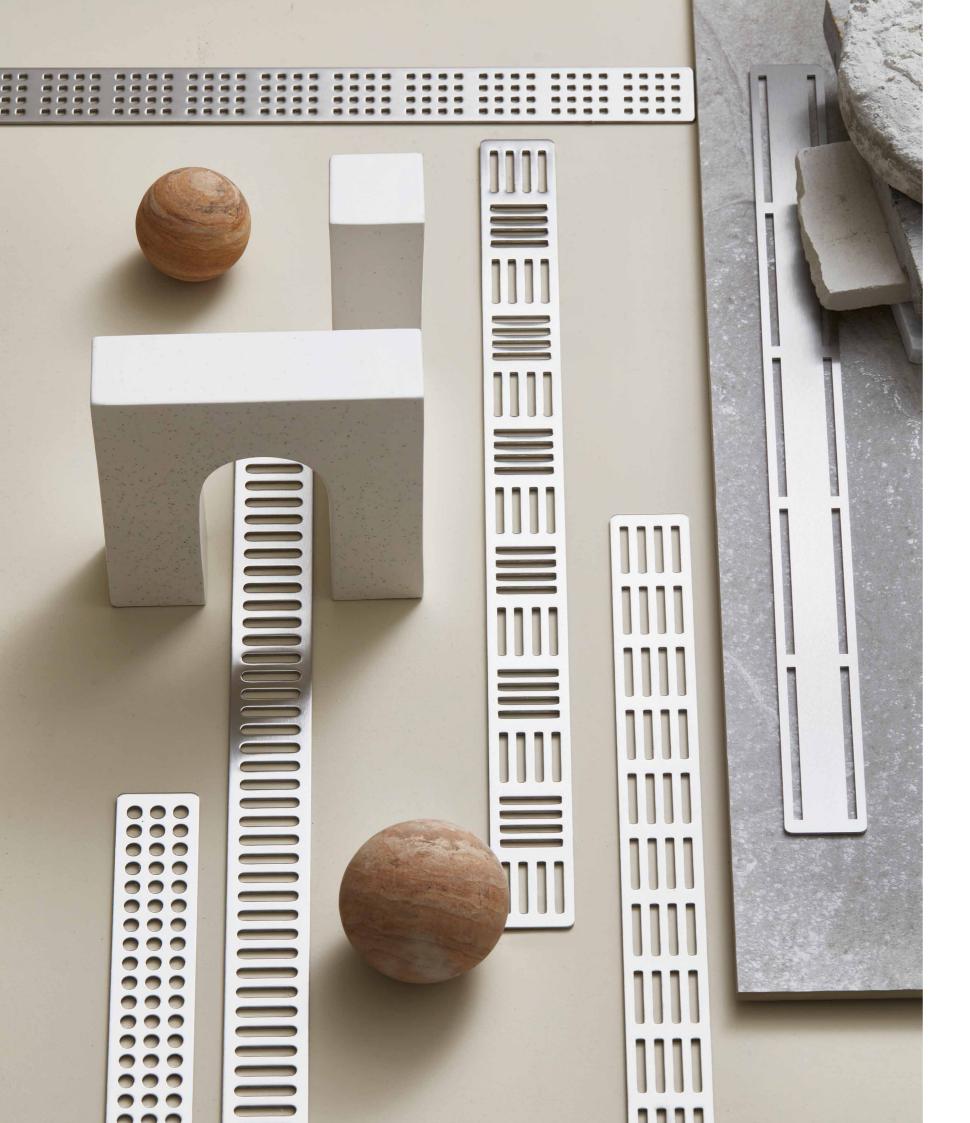

## CLASSICLINE

ClassicLine is the original design range from Unidrain, and consists of frame and grating.

Six elegant and timeless designs in brushed stainless steel ensure a solution to suit any taste.