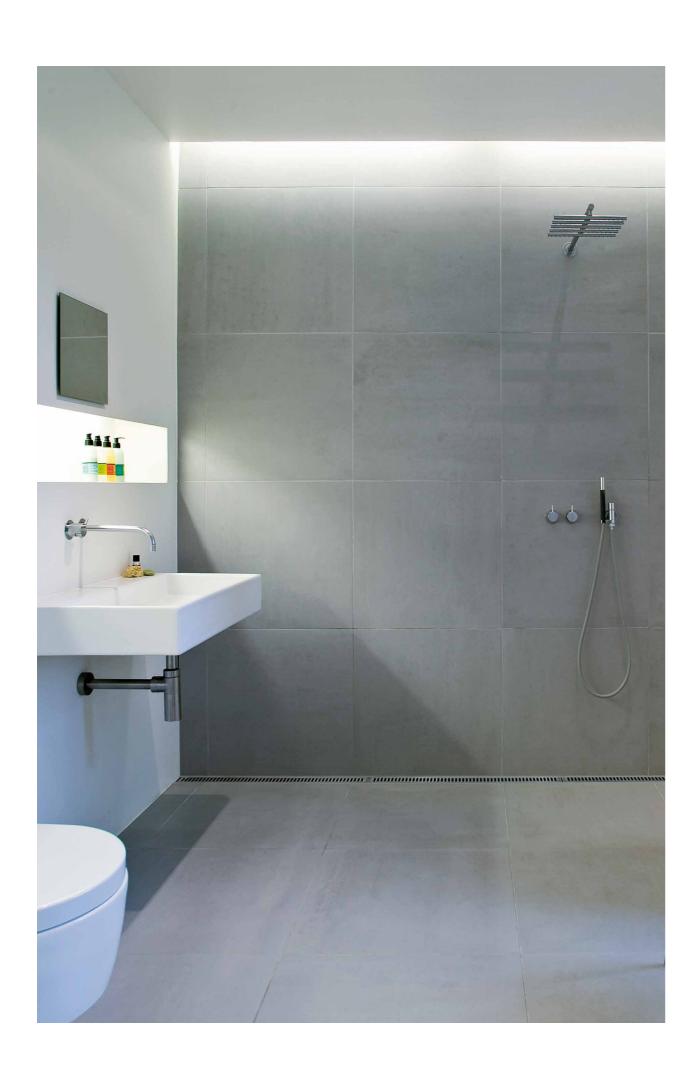

## CLASSICLINE

ClassicLine is the original design range from Unidrain, and consists of frame and grating.

Six elegant and timeless designs in brushed stainless steel ensure a solution to suit any taste.

ClassicLine floor drain | Square GlassLine shower screen | Transparent

GlassLine shower screen | Transparent ClassicLine floor drain | Column

GlassLine shower screen | Transparent GlassLine shower door ClassicLine floor drain | Column