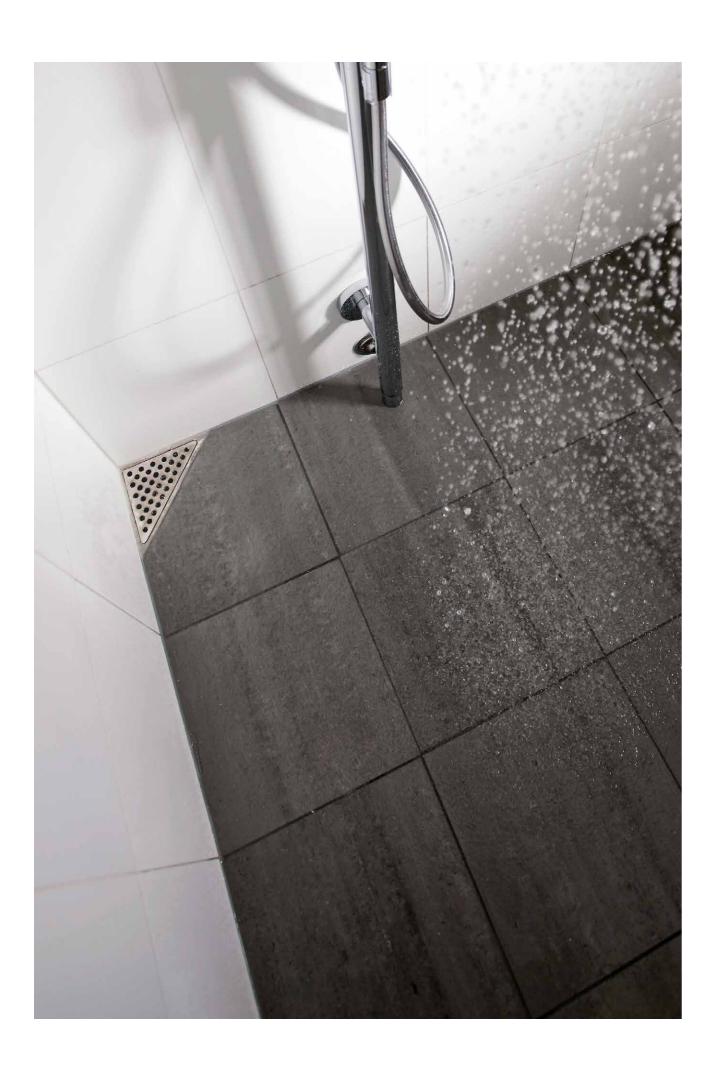

## CORNER DRAIN

A corner drain is a discreet solution for bathrooms and utility rooms with limited space. They are significantly smaller than the equivalent floor drains on the market. Furthermore, they are placed in the corner against the walls, creating more space in the shower cubicle