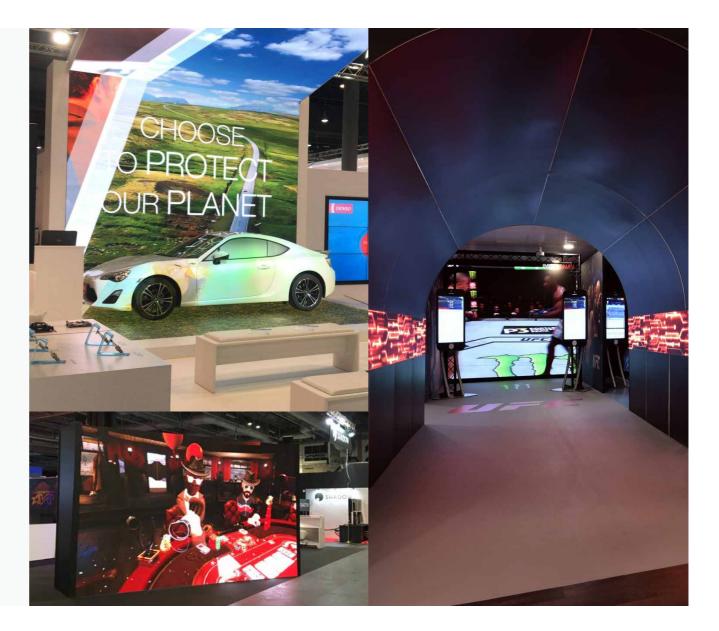

## Large Format Screens

- + Unilumin 2.6mm High Res Indoor LED Panel
- + Absen A2 2.5m LED Panel
- + Novastar 4k Processors
- + Seamless HD and 4k Video Switchers
- + Available upon request.
- + LED can be flown or ground stacked depending on your stand design requirements.