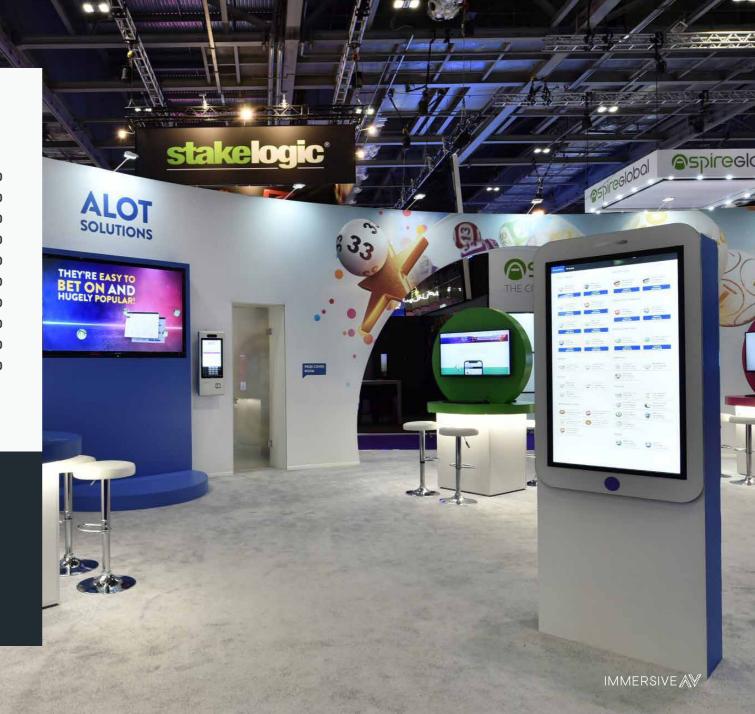

# Display Screens

| 24" liyama TFT Monitor Screen          | £60.00    |
|----------------------------------------|-----------|
| 25" Alienware Gaming Monitor Screen    | £130.00   |
| 28" liyama 4k Gaming Monitor Screen    | £150.00   |
| *32" Samsung Pro LED Screen            | £225.00   |
| *40" LG UHD 4K Screen                  | £345.00   |
| *43" LG LED 4K Screen                  | £420.00   |
| *49" Samsung LED 4K Screen             | £445.00   |
| *55" LG LED 4K Screen                  | £500.00   |
| *65" LG LED 4K Screen                  | £680.00   |
| *75" LG LED 4K Screen                  | £850.00   |
| *82" Samsung UHD 4K LED Display Screen | £1,000.00 |
| *98" Samsung UHD 4K LED Display Screen | £1,500.00 |
|                                        |           |

## Touchscreens

| 46" Digital Touch Pillar       | £1,200.00 |
|--------------------------------|-----------|
| 46" Digital Non-Touch Pillar   | £1000.00  |
| 27" liyama Touchscreen         | £225.00   |
| 32" liyama Touchscreen         | £250.00   |
| 42" liyama Touchscreen         | £300.00   |
| 46" liyama Touchscreen         | £325.00   |
| 55" liyama Touchscreen         | £450.00   |
| 65" liyama Touchscreen         | £500.00   |
| 70" Sharp Touchscreen BIG PAD  | £1,500.00 |
| 80'' Sharp Touchscreen BIG PAD | £2,000.00 |
|                                |           |