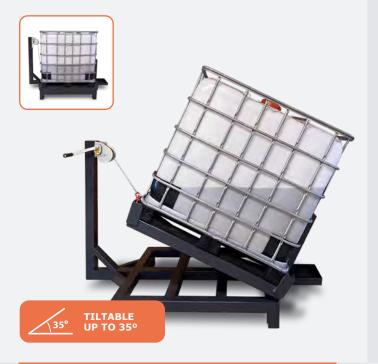

#### **IBC tilt stand**

In practice, IBC (Intermediate Bulk Container) containers are often not fully emptied, resulting in product losses and an increased waste stream. With the convenient hand winch on the back, the containers can be easily tilted, ensuring that valuable contents are fully utilized.