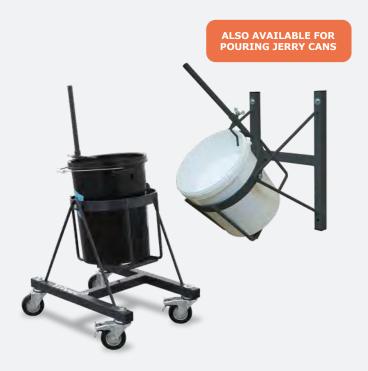

#### **Pouring aid**

An ergonomic tool for pouring paints, varnishes, or other liquids from 20 or 30-liter drums. This pouring aid is mobile, to eliminate the need of hauling heavy barrels over long distances. Also available for wall mounting.