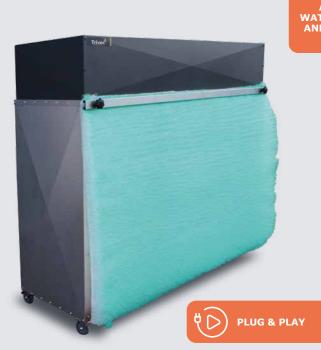

#### Mobile spray booth

The mobile spray booth from Trivec functions as a "stand-alone" and does not require any installation work. The spray booths are also available in combination with a spray stand or a spray turntable to make the mobile spray station complete.