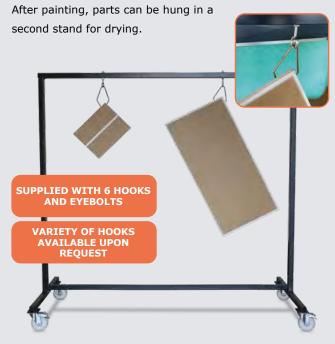

#### **Spray stand**

With the Trivec spray stand, the process of spraypainting kitchen cabinet fronts or other workpieces while hanging them is simplified. Spraying objects while they are hanging offers the advantage of easily coating workpieces from all angles. Available with a variety of hooks to accommodate your workpieces.