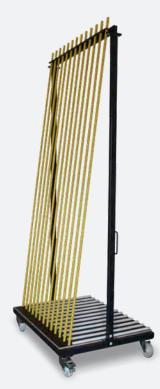

### **Assembly rack**

For damage-free storage, transport or sorting of sprayed panels or parts. Available as a custom solution to optimally fit panel and/or utility vehicle dimensions. This reduces rejects and repair work.