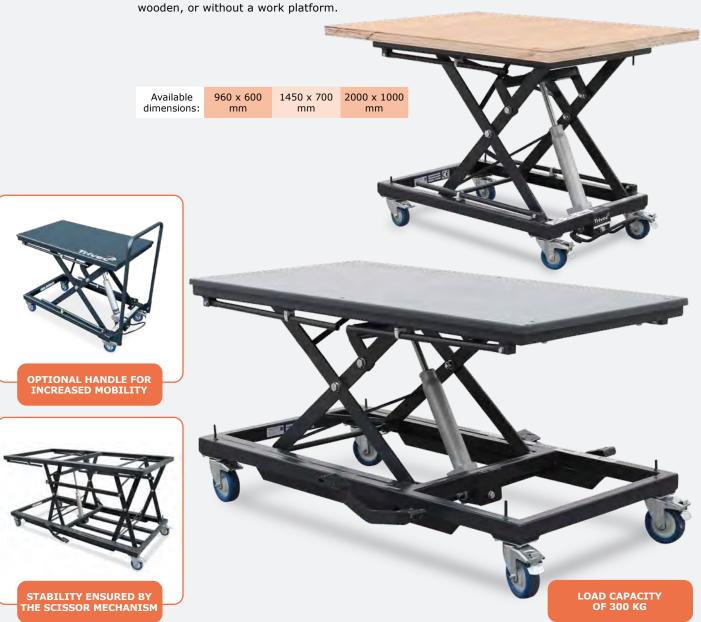

# TRIVECPAINT LIFTING TABLES

#### TrivecPaint lifting tables in many configurations

The mobile lifting table allows objects to be at the ideal working height at all times. The working height is infinitely adjustable between 400 mm and 1000 mm, allowing you to work ergonomically on any project. The scissor mechanism ensures stability, even when the weight distribution is uneven. All models are available with a steel,

Haven't found the right solution yet? Contact us for alternative possibilities. We will gladly advise you about the appropriate solution.