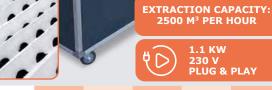

### Sanding table

When sanding furniture panels, whether it's a preliminary or intermediate step, a significant amount of dust is produced. Even when using a sanding machine connected to a vacuum cleaner, not all the dust is effectively collected. With the Trivec sanding table, you can ensure that dust is evenly drawn in

across the entire surface and gathered in the built-in dust bags.

Available dimensions:

x1 m 1x1.5 m

1x2 m

1x2.5 m

1x3 m