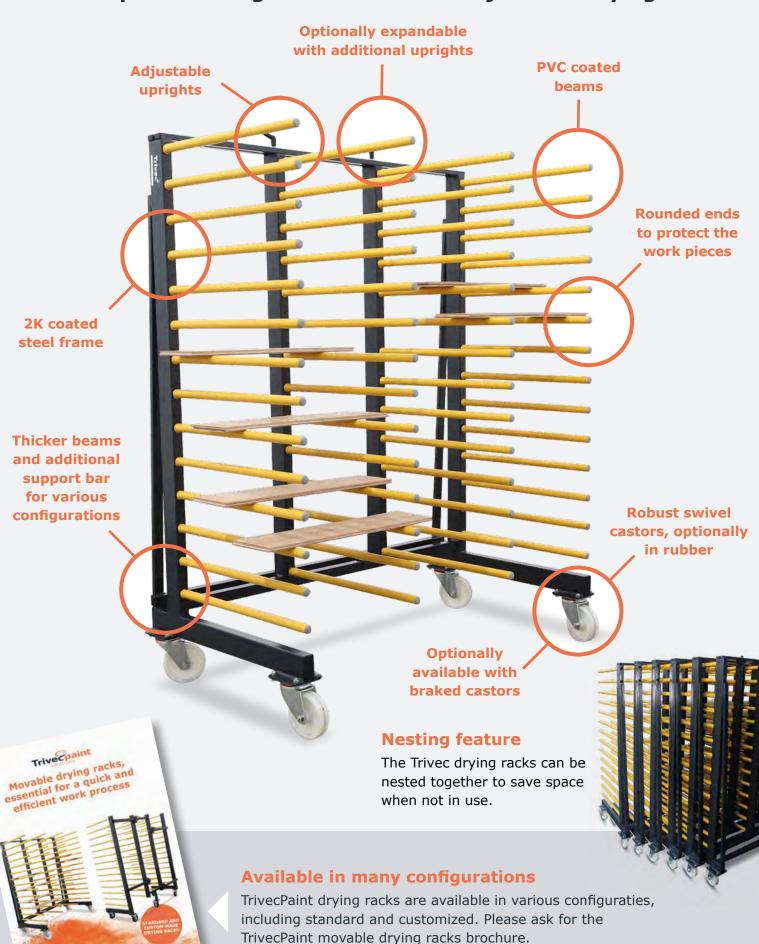

# **TRIVECPAINT**MOVABLE DRYING RACKS

#### The unique advantages of TrivecPaint adjustable drying racks