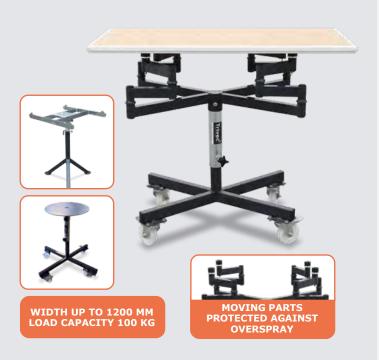

#### Rotary spraying table

Useful tool for spraying panels, kitchen fronts, stair treads, or other objects. Thanks to the adjustable arms with two pivot points each, support is provided for almost all sizes of subjects. Available in various configurations.