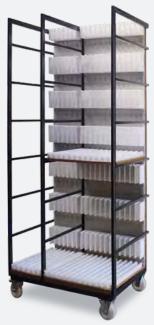

#### Mobile cantilever rack

Specially designed for situations where solid wood, frame parts, beams and stair parts occur. Thanks to its 500 mm beams and 9 levels, this model is ideal for the carpentry and stair industry.