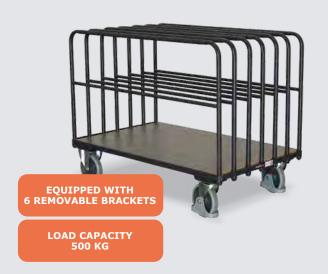

### **Board trolley**

The ideal solution for transporting tabletops, doors and large panels. The handles can be easily removed for increased flexibility.