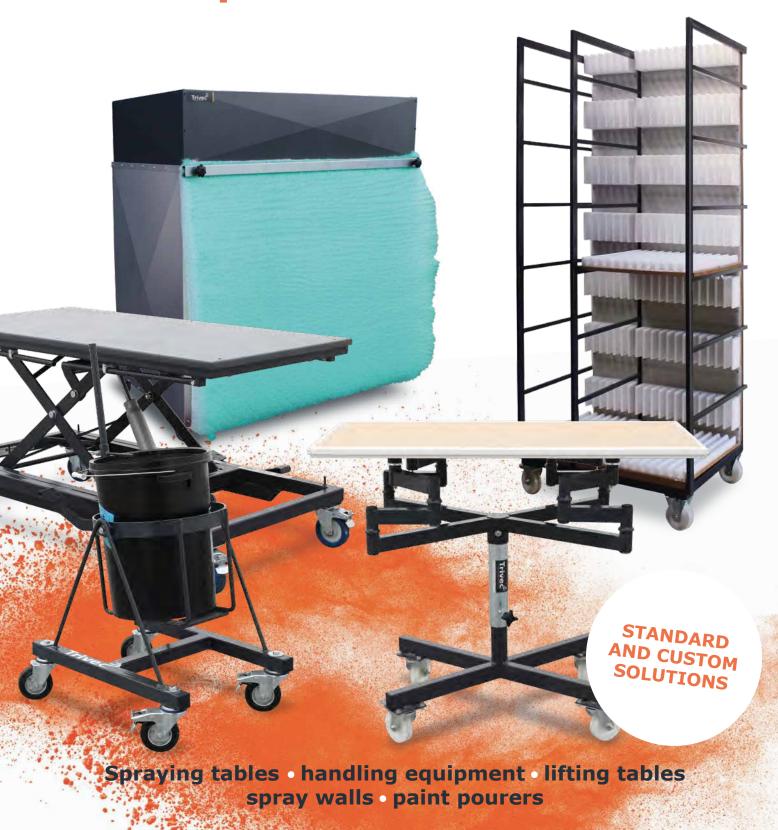

# **Equipment for spray shops** and production facilities

# TRIVECPAINT PAINTING AND SPRAYING

#### **Pouring aid**

An ergonomic tool for pouring paints, varnishes, or other liquids from 20 or 30-liter drums. This pouring aid is mobile, to eliminate the need of hauling heavy barrels over long distances. Also available for wall mounting.