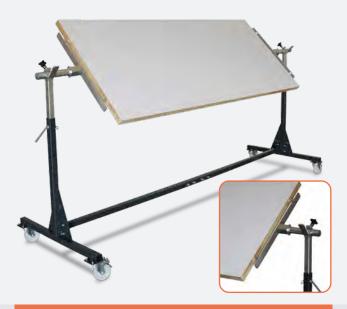

#### Rotary spraying table

Useful tool for spraying panels, kitchen fronts, stair treads, or other objects. Thanks to the adjustable arms with two pivot points each, support is provided for almost all sizes of subjects. Available in various configurations.