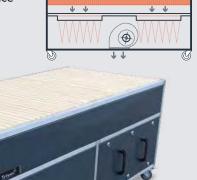

### Sanding table

When sanding furniture panels, whether it's a preliminary or intermediate step, a significant amount of dust is produced. Even when using a sanding machine connected to a vacuum cleaner, not all the dust is effectively collected. With the Trivec sanding table, you can ensure that dust is evenly drawn in

across the entire surface and gathered in the built-in dust bags.

Available dimensions:

x1 m 1x1.5 m

1x2 m

1x2.5 m

1x3 m