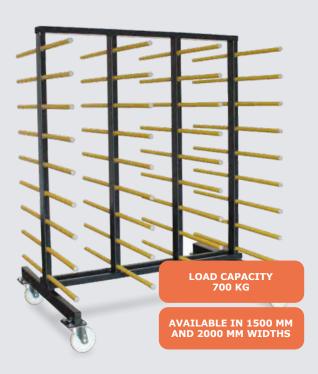

#### Mobile cantilever rack

Specially designed for situations where solid wood, frame parts, beams and stair parts occur. Thanks to its 500 mm beams and 9 levels, this model is ideal for the carpentry and stair industry.

#### **Door/frame trolley**

For transporting or storing doors, assembled frames or metal sheets. This trolley can be configured as desired with a customized height or more storage spaces.

LOAD CAPACITY 700 KG

SUITABLE FOR DOORS UP TO 2600 MM HIGH