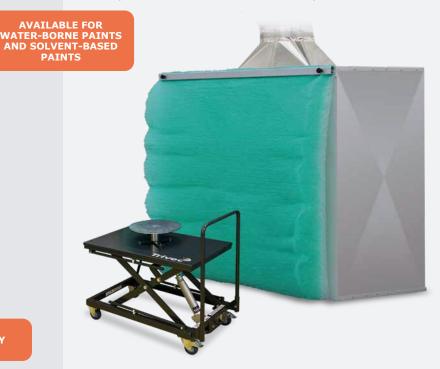

#### Mobile spray booth

The mobile spray booth from Trivec functions as a "stand-alone" and does not require any installation work. The spray booths are also available in combination with a spray stand or a spray turntable to make the mobile spray station complete.