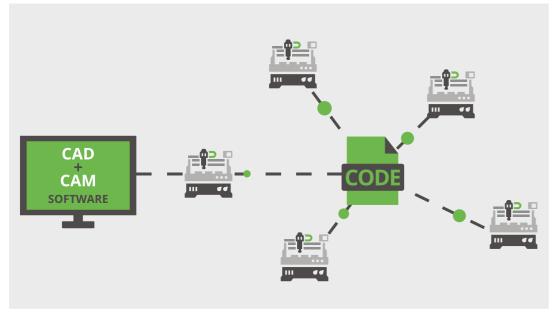

# INTEGRATION WITH CAM

Thanks to the compatibility with other DDX software, it is possible to integrate XDesignPRO with **EasyWOOD**, our **woodworking** CAM, a complete software solution wich allows you to create work phases and manage them with one or more **CNC**s. EasyWOOD handles every aspect of machining and CNC at 360°: from the arrangement of parts and sub-pieces in the workbench, to collision control with 3D simulation, to optimization of tool paths to the generation of machine programs.