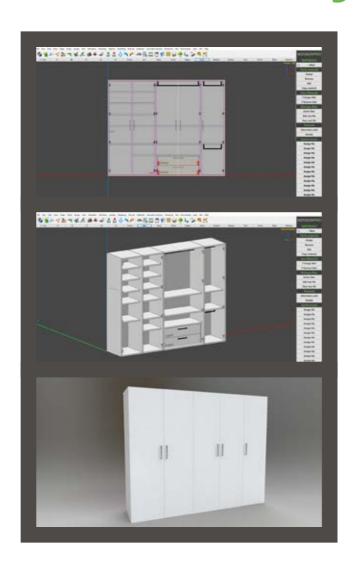

**XDesignPRO** is the new software solution specifically dedicated to furniture and interior design. It is the first choice for carpenters and stonemasons who need powerful and intuitive software for commercial and custom furniture.





### FROM DESIGN TO FINISHED PRODUCT

With **XDesignPRO**, all kinds of designs can be created, from the simplest furniture elements to more complex, multi-material projects. Thanks to the in-house CAD and 3D function, it is possible to draw and design complete custom solutions for all furniture needs.



**DESIGN** 



**PRESENTS** 



**MAKE** 



SIMPLE PROJECTS



COMPLEX PROJECTS



**INTEGRATED CAD** 



MULTI-MATERIAL MANAGEMENT



3D AND VIRTUAL REALITY



INTEGRATION WITH CAM

# **SIMPLE PROJECTS**

# **COMPLEX PROJECTS**















### **INTEGRATED CAD**

**Internal CAD** for free and precise creation of lines and solids, suitable for both experienced designers and beginners.









### SINGLE ENVIRONMENT

**Single integrated environment** for designing individual pieces or entire projects.









## **MULTI-MATERIAL MANAGEMENT**





The software enables **optimization** of all phases, from design, to export and machining phase with effective **multi-material** management. It is also possible to design elements made of different materials (such as marble, glass, metal, etc.).









### **3D AND VIRTUAL REALITY**

Powerful **rendering** tools, with advanced lighting management, for **realistic visualization**.

# FILE COMPATIBILITY AND INTEGRATION

Import of a wide range of formats, including DWG