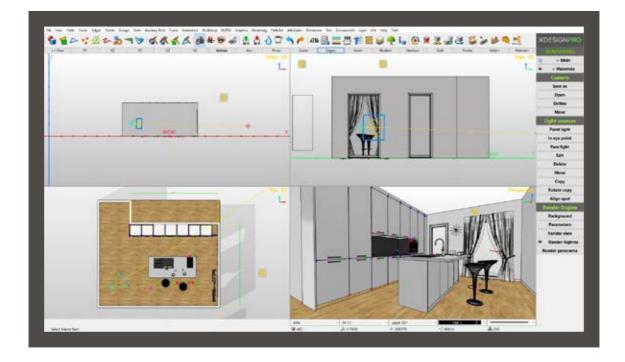

### **INTEGRATED CAD**

**Internal CAD** for free and precise creation of lines and solids, suitable for both experienced designers and beginners.

### SINGLE ENVIRONMENT

**Single integrated environment** for designing individual pieces or entire projects.

### **3D AND VIRTUAL REALITY**

Powerful **rendering** tools, with advanced lighting management, for **realistic visualization**.