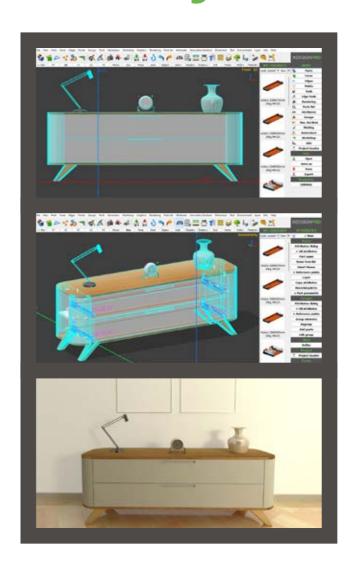

# **SIMPLE PROJECTS**

### **INTEGRATED CAD**

**Internal CAD** for free and precise creation of lines and solids, suitable for both experienced designers and beginners.

### **3D AND VIRTUAL REALITY**

Powerful **rendering** tools, with advanced lighting management, for **realistic visualization**.