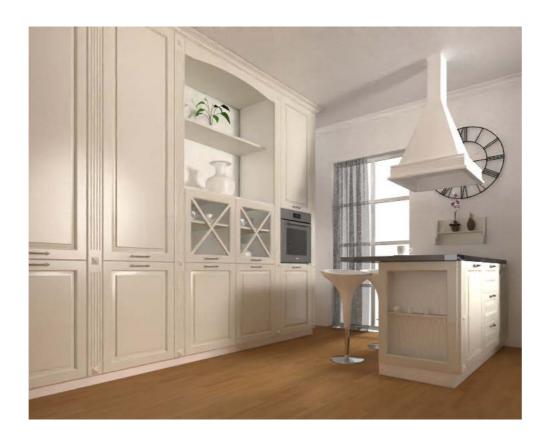

### SINGLE ENVIRONMENT

**Single integrated environment** for designing individual pieces or entire projects.

The same environment for both the design of single pieces of furniture and entire furnishings and environments (kitchens, houses, boiserie, etc.)

Free design of doors and drawers

Creation of parametric furniture