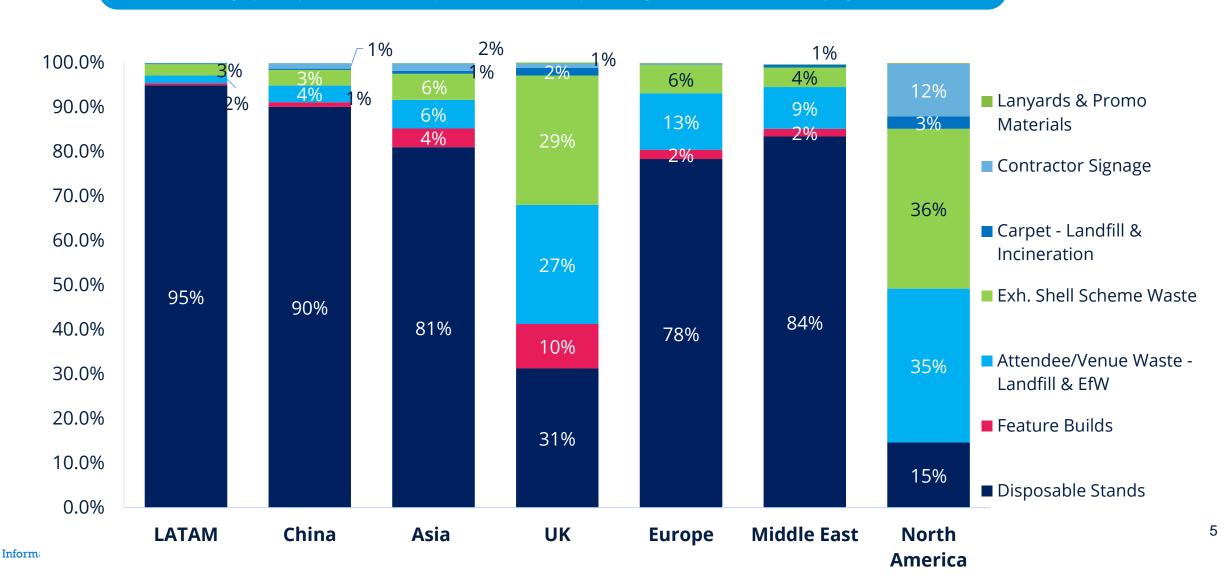

## From a sample of data, we can see where the issues are

Geographically the issue with disposable stands as a percentage of event waste has varying scales.