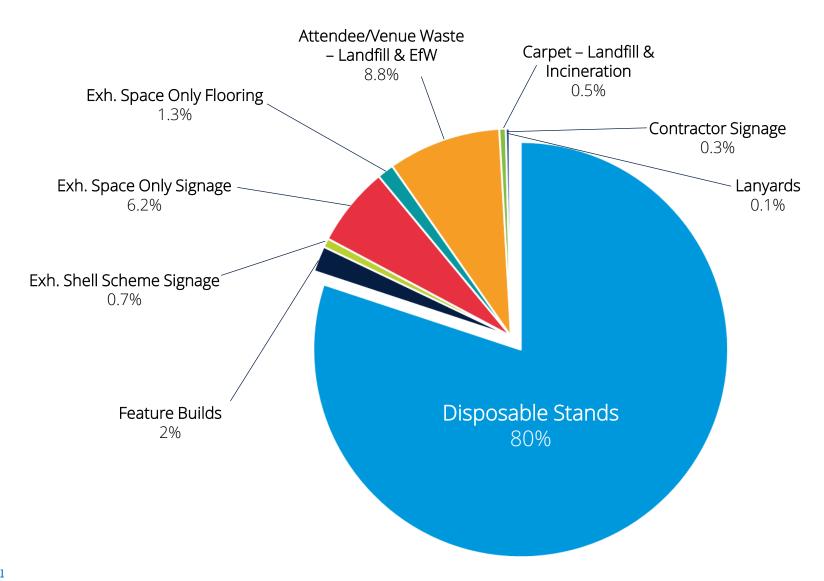

## From a sample of data, we can see where the issues are

Geographically the issue with disposable stands as a percentage of event waste has varying scales.