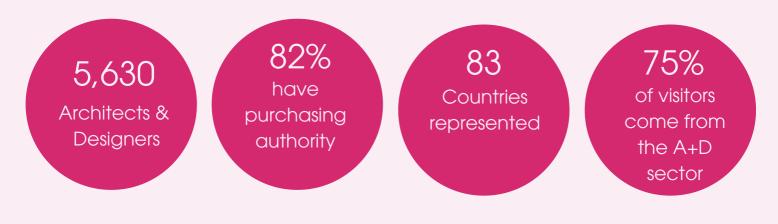

THE FACTS

Surface Design Show: An event dedicated to surface materials innovation.

It is the event of choice for architects and designers to see, source and specify the latest and most inspiring internal and external surface materials from 180+ exhibitors.



## THE VISITORS



# COSTS TO EXHIBIT 2024

### STAND PACKAGES

Stand sizes start from 4sqm+

- Space Only £430/sqm
- Traditional Walling £498/sqm

#### PROMOTION/MARKETING

- Email campaigns to 70,000+ Architects, Designers and Specifiers
- 22 official Media partners
- 5,364,000 circulation to A+D sector
- Social media campaign to 30,000+
- Over 200K website views per year

#### PARTNERSHIP OPPORTUNITIES

Starting from £1500:

You can enhance your brand and profile with our specifier audience by partnering with us on our:

- Registration
- Designers Hub
- New Talent Feature
- Surface Spotlight Live Feature
- Main Stage
- Pecha Kucha
- Opening Night Debate
- SDS AWARDS

# FOR FURTHER INFORMATION PLEASE CONTACT: