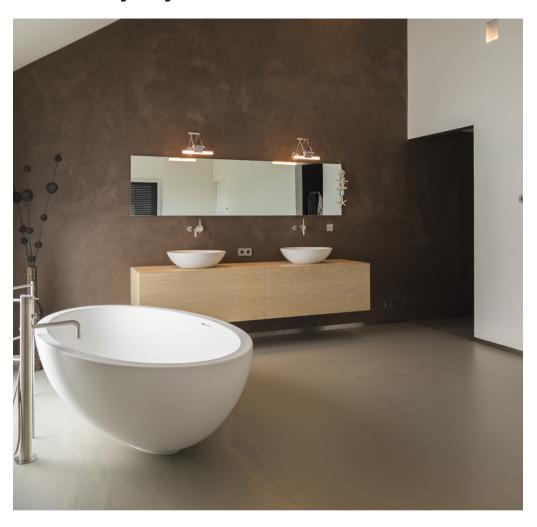

Our resin flooring for the home is entirely seamless, durable, 100% UV resistant, sound attenuating, heat-conducting, water tight, easy to clean and requires little maintenance. The floor retains its comfortable elasticity and is compatible with under-floor heating. The polyurethane is plant-based with a life expectancy of at least 10 years.

### 525 or FiftyFifty for the home

The Bolidtop 525 is available in earthy tones, and is ideal for the home. The resin floor is poured in one full, even colour with a beautifully stylish matt finish, offering your room a sleek, modern aesthetic with a comfortable feel and is available with anti-slip finishing.

FiftyFifty blends two warm natural base colours, poured together giving a touch of flow and playfulness for a completely unique floor. It has the appearance of concrete, with a matt seamless finish and no cracking and is available with anti-slip finishing.