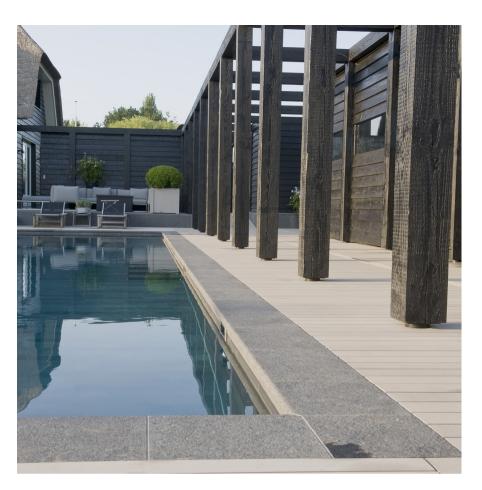

## **Esthec**

Luxurious, comfortable and contemporary outdoor decking. This terrace system enhances spaces with its functionality and sense of luxury. Endless design solutions are available with a range of colours, for a modern, clean look. Durable and low maintenance, Esthec is made of natural ingredients. The non-slip and high comfort surface is ideal for wet areas.