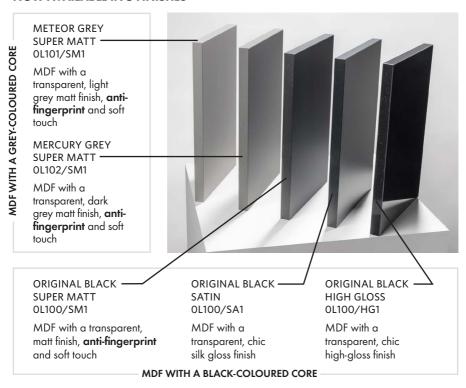

## **NOW AVAILABLE IN 5 FINISHES**

Stock size: 1220 x 3050 mm
 Stock thicknesses: 18 and 19 mm

## SUPER MATT AND SATIN CAN ALSO BE PRODUCED ON REQUEST:

• On panels of different thicknesses:

- Fibralux MR Black (6, 9, 12, 16, 18, 19, 22 and 25 mm)

- Fibralux MR Grey (18 and 19 mm)

In **panel sizes:** 1220 x 2440 mm and 1220 x 3050 mm