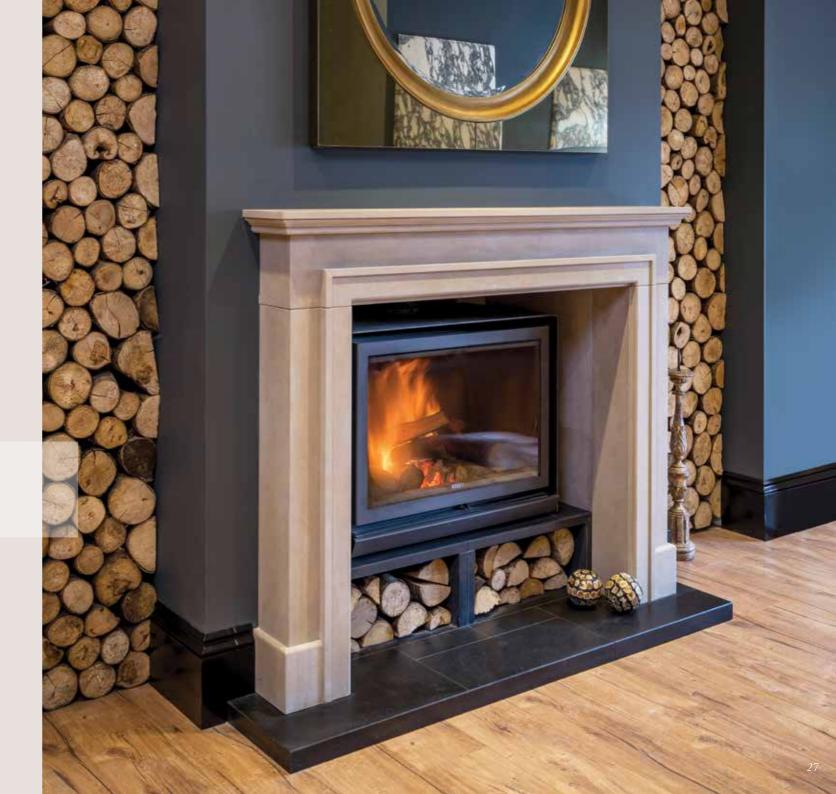

# THE COLWORTH

Chic, distinct and inspired by the recent industrial trends in interior design, the Colworth is new to the Sussex Collection. Seen here in the exquisite blue/grey tones of our new Bateig Blue limestone.

The Colworth's eye-catching angles.

## Dimensions

 Overall Size:
 58.2" (1480) x 44" (1120)

 Opening:
 28.3" (720) x 29.1" (740)

 Shelf:
 58.2" (1480) x 5.5" (140)