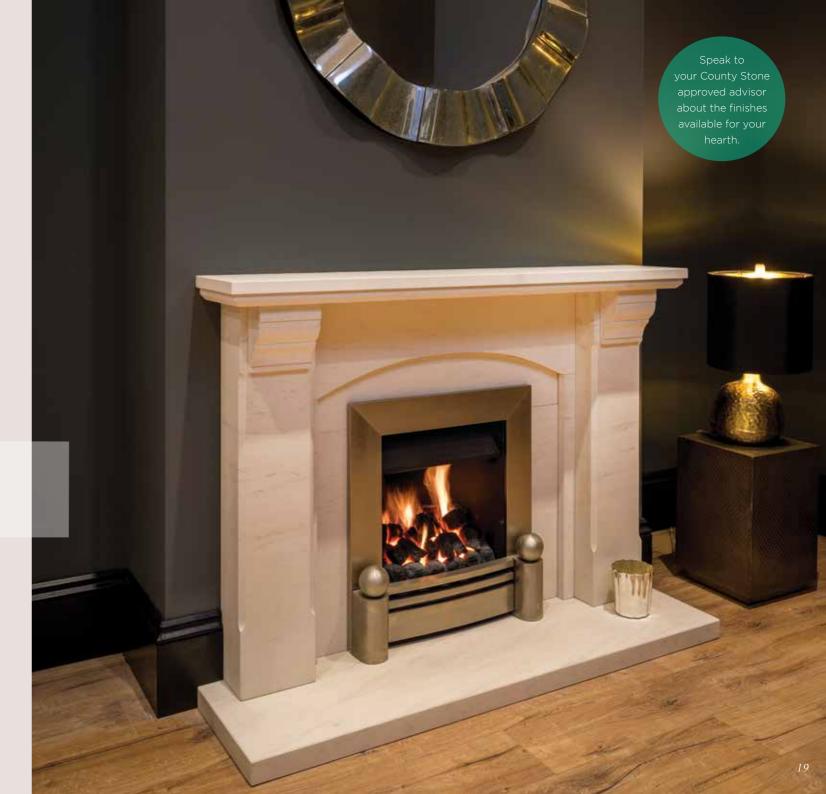

# THE WALBERTON

A fitting tribute to our local village, the Walberton is classic in style. This statement fireplace with subtle arched detailing looks gorgeous here in the warm tone of Portuguese limestone.

## Dimensions

Overall Size: 51.2" (1300) x 41.5" (1055)
Opening: 35.4" (900) x 31.3" (795)
Shelf: 54" (1370) x 7" (180)