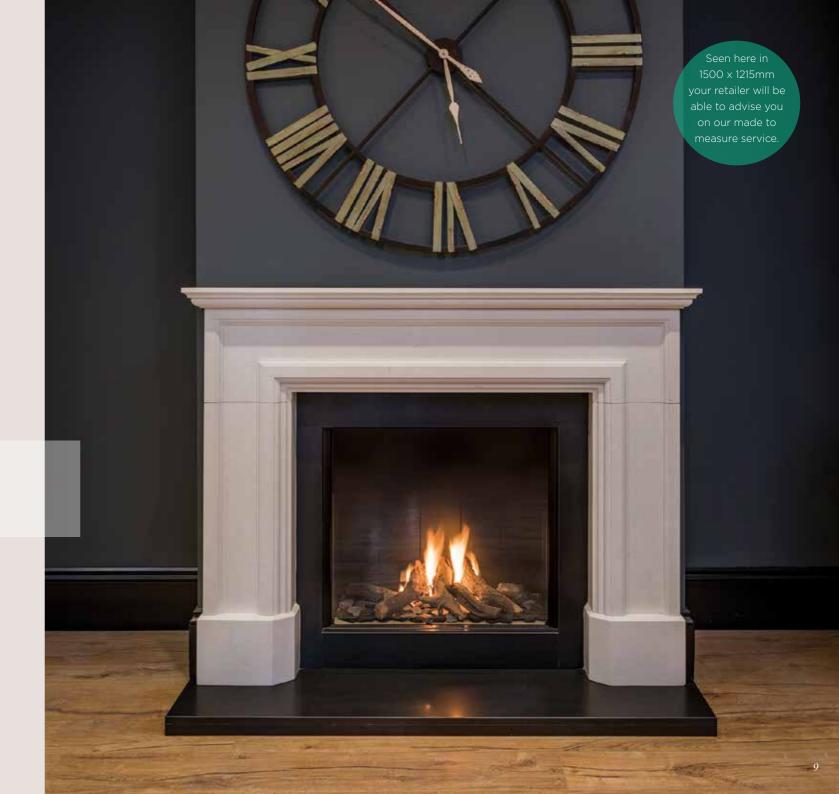

# THE SUTTON

With fine clean lines and a gently curved base, the versatile Sutton is ideal for both traditional and modern living. Seen here in our beautiful honed New Cream limestone with a contrasting polished marble hearth for extra impact.

An eye catching profile

### Dimensions

Overall Size: 59" (1500) x 47.8" (1215)
Opening: 35" (890) x 33.6" (855)
Shelf: 59" (1500) x 8.3" (210)