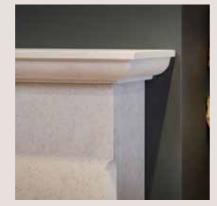

# THE WALBERTON

A fitting tribute to our local village, the Walberton is classic in style. This statement fireplace with subtle arched detailing looks gorgeous here in the warm tone of Portuguese limestone.

Timeless shelf style