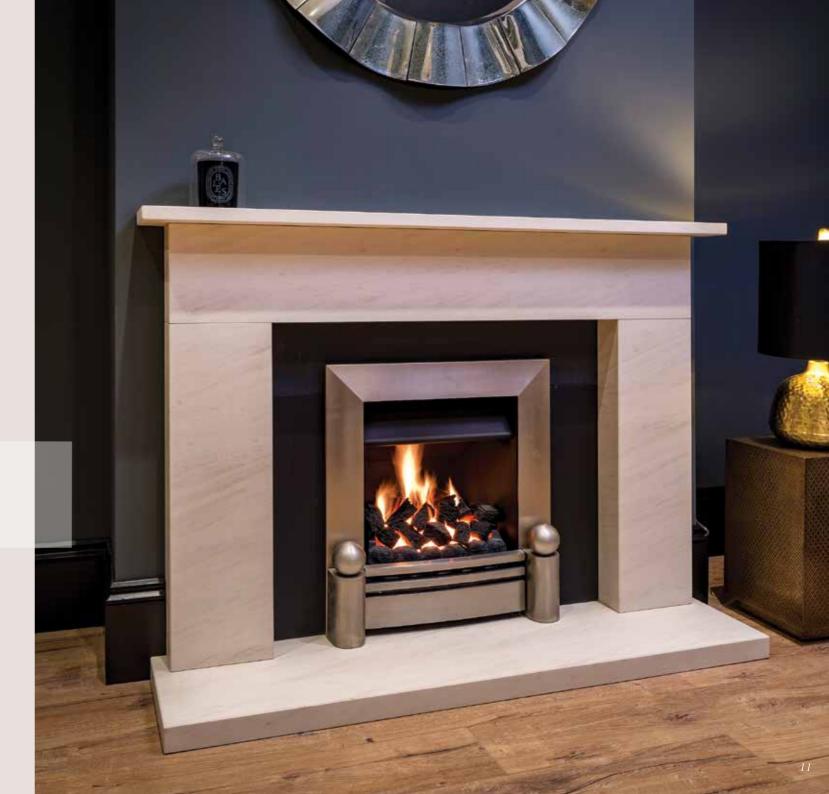

# THE HARTING

This bold, contemporary fireplace with its strong clean lines is one of our bestselling designs. Pair with honed granite slips and matching hearth for the ultimate expression of style.

Seen here
in 1420 x 1035mm
speak to your local
showroom about our
made to measure
service.

### Dimensions

Overall Size: 56" (1420) x 41" (1035)
Opening: 34.2" (870) x 30" (740)
Shelf: 56" (1420) x 7.8" (200)