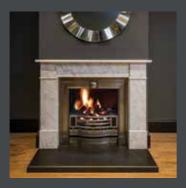

# THE WALBERTON

A fitting tribute to our local village, the Walberton is classic in style. This statement fireplace with subtle arched detailing looks gorgeous here in the warm tone of Portuguese limestone.

Timeless shelf style

## Dimensions

Overall Size: 51.2" (1300) x 41.5" (1055)
Opening: 35.4" (900) x 31.3" (795)
Shelf: 54" (1370) x 7" (180)