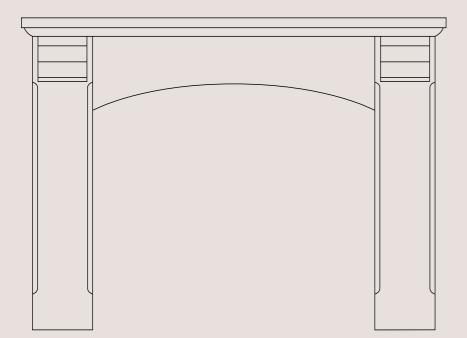

# THE WALBERTON

A fitting tribute to our local village, the Walberton is classic in style. This statement fireplace with subtle arched detailing looks gorgeous here in the warm tone of Portuguese limestone.

## Dimensions

Overall Size: 51.2" (1300) x 41.5" (1055)
Opening: 35.4" (900) x 31.3" (795)
Shelf: 54" (1370) x 7" (180)