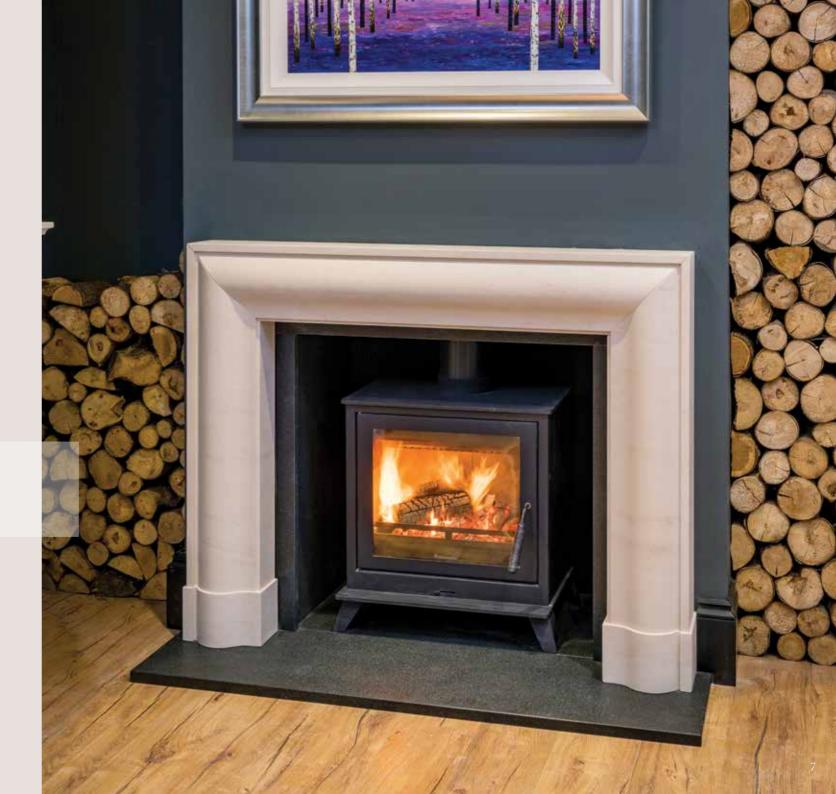

# THE SUTTON

With fine clean lines and a gently curved base, the versatile Sutton is ideal for both traditional and modern living. Seen here in our beautiful honed New Cream limestone with a contrasting polished marble hearth for extra impact.

An eye catching profile

### Dimensions

Overall Size: 59" (1500) x 47.8" (1215)
Opening: 35" (890) x 33.6" (855)
Shelf: 59" (1500) x 8.3" (210)