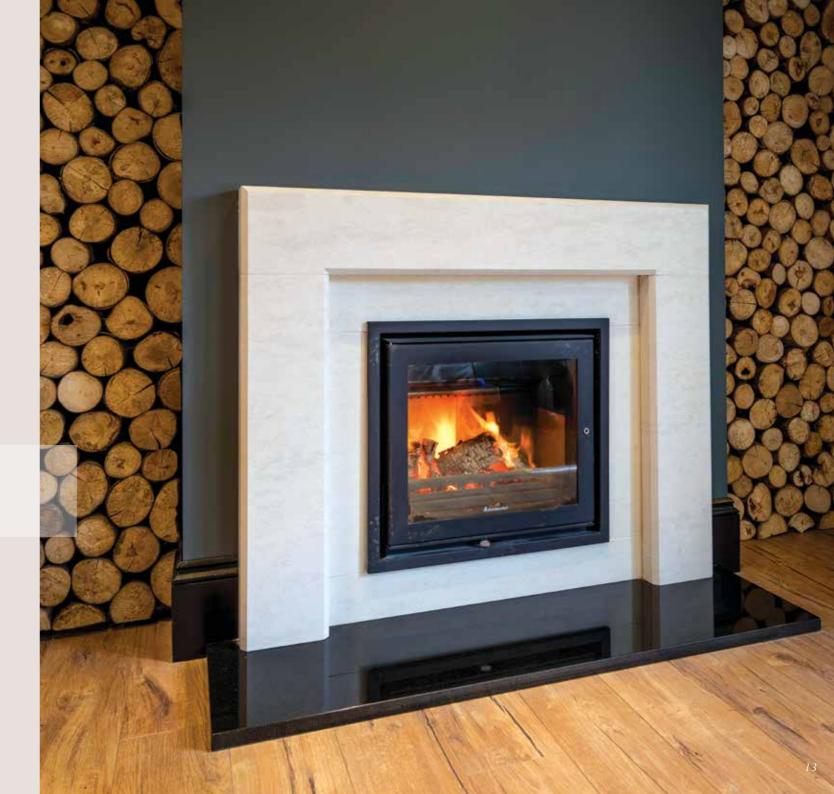

# THE HARTING

This bold, contemporary fireplace with its strong clean lines is one of our bestselling designs. Pair with honed granite slips and matching hearth for the ultimate expression of style.

Seen here
in 1420 x 1035mm
speak to your local
showroom about our
made to measure
service.

### Dimensions

Overall Size: 56" (1420) x 41" (1035)
Opening: 34.2" (870) x 30" (740)
Shelf: 56" (1420) x 7.8" (200)