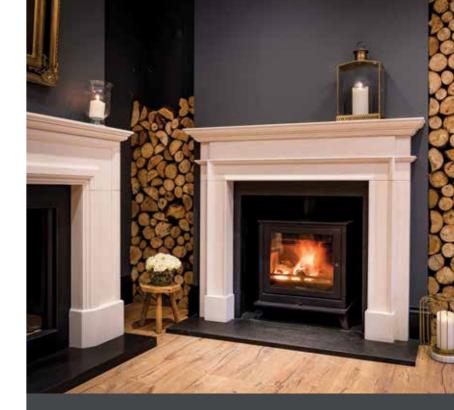

# THE WALBERTON

A fitting tribute to our local village, the Walberton is classic in style. This statement fireplace with subtle arched detailing looks gorgeous here in the warm tone of Portuguese limestone.

Timeless shelf style

## Dimensions

Overall Size: 51.2" (1300) x 41.5" (1055)
Opening: 35.4" (900) x 31.3" (795)
Shelf: 54" (1370) x 7" (180)