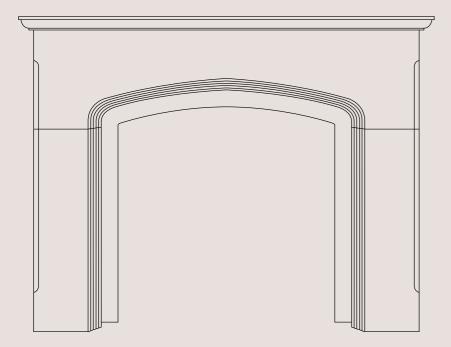

# THE WALBERTON

A fitting tribute to our local village, the Walberton is classic in style. This statement fireplace with subtle arched detailing looks gorgeous here in the warm tone of Portuguese limestone.

Timeless shelf style

## Dimensions

Overall Size: 51.2" (1300) x 41.5" (1055)
Opening: 35.4" (900) x 31.3" (795)
Shelf: 54" (1370) x 7" (180)