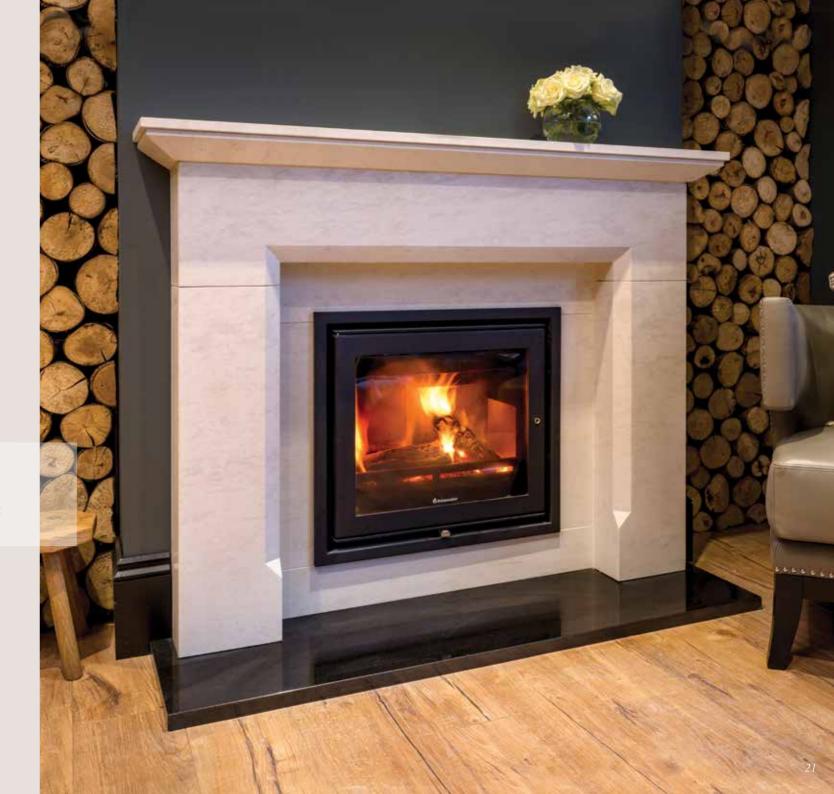

## THE THAKEHAM

Simple traditional design coupled with bold architectural form ensures this surround works in any environment.

Seen here in handcrafted Vratza limestone with a contrasting black honed granite hearth.

## Dimensions

 Overall Size:
 59" (1500) x 46.8" (1190)

 Opening:
 35.4" (900) x 33.5" (850)

 Shelf:
 59" (1500) x 8.6" (220)