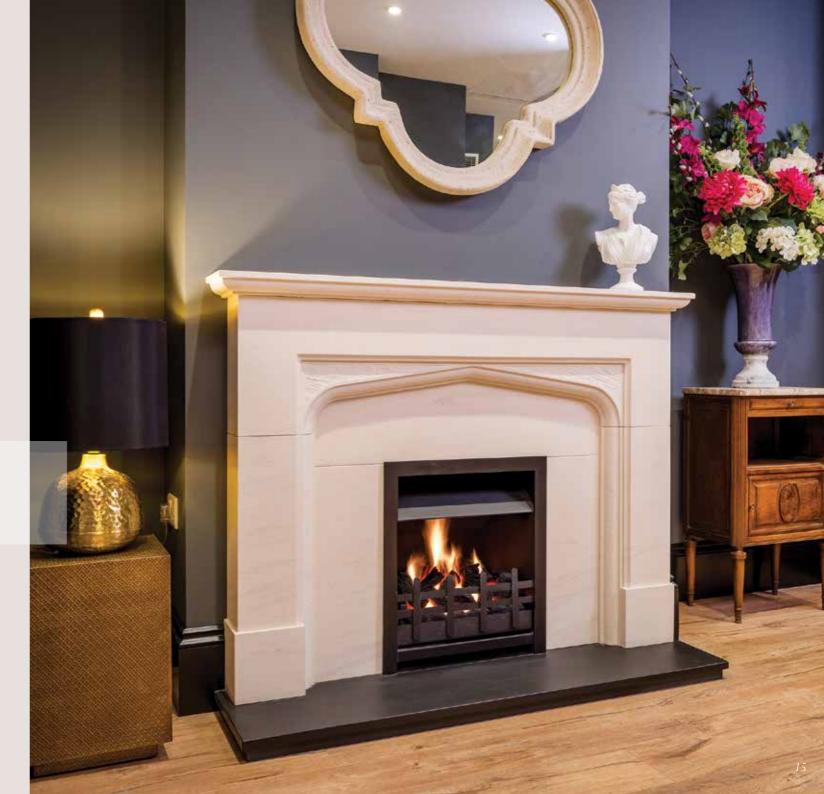

# THE MIDHURST

Simple curves and refined detailing lend style and elegance to this classical looking fireplace. Featured in Rosal limestone with a contrasting honed granite hearth.

Attention to detail is paramount.

### Dimensions

Overall Size: 59.8" (1520) x 47.6" (1210)
Opening: 33" (840) x 33" (840)
Shelf: 59.8" (1520) x 7.5" (190)