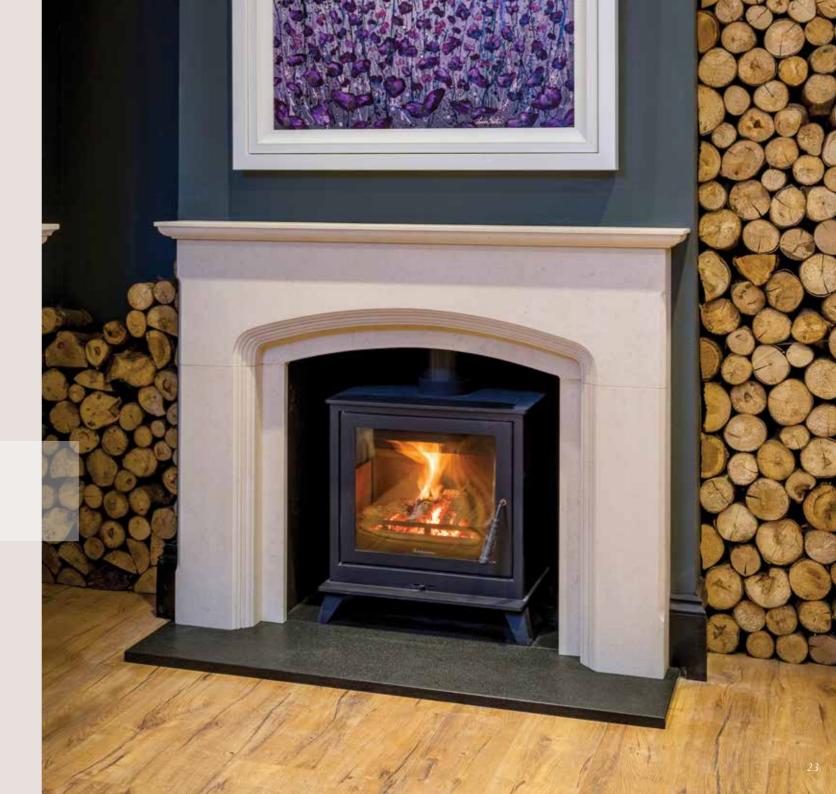

# THE MIDHURST

Simple curves and refined detailing lend style and elegance to this classical looking fireplace. Featured in Rosal limestone with a contrasting honed granite hearth.

Attention to detail is paramount.

### FINISH

Premium quality stone in a breathtaking variety of honed, riven, antiqued, satin and polished finishes are selected by us, from all corners of the world.

### Dimensions

Overall Size: 59.8" (1520) x 47.6" (1210)
Opening: 33" (840) x 33" (840)
Shelf: 59.8" (1520) x 7.5" (190)