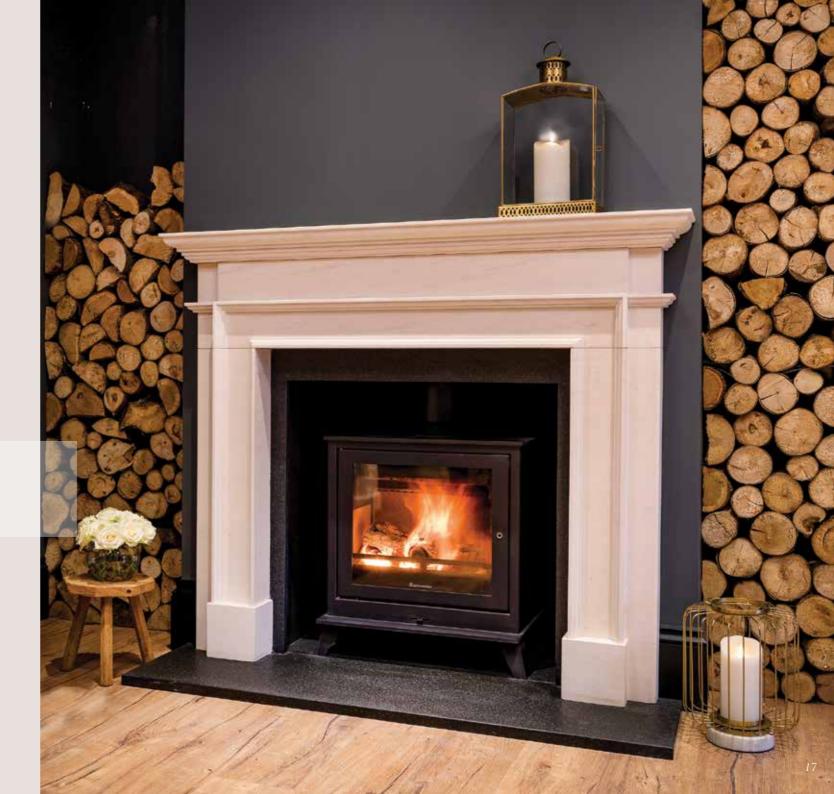

# THE SUTTON

With fine clean lines and a gently curved base, the versatile Sutton is ideal for both traditional and modern living. Seen here in our beautiful honed New Cream limestone with a contrasting polished marble hearth for extra impact.

An eye catching profile