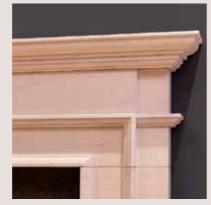

# THE WALBERTON

A fitting tribute to our local village, the Walberton is classic in style. This statement fireplace with subtle arched detailing looks gorgeous here in the warm tone of Portuguese limestone.

Timeless shelf style