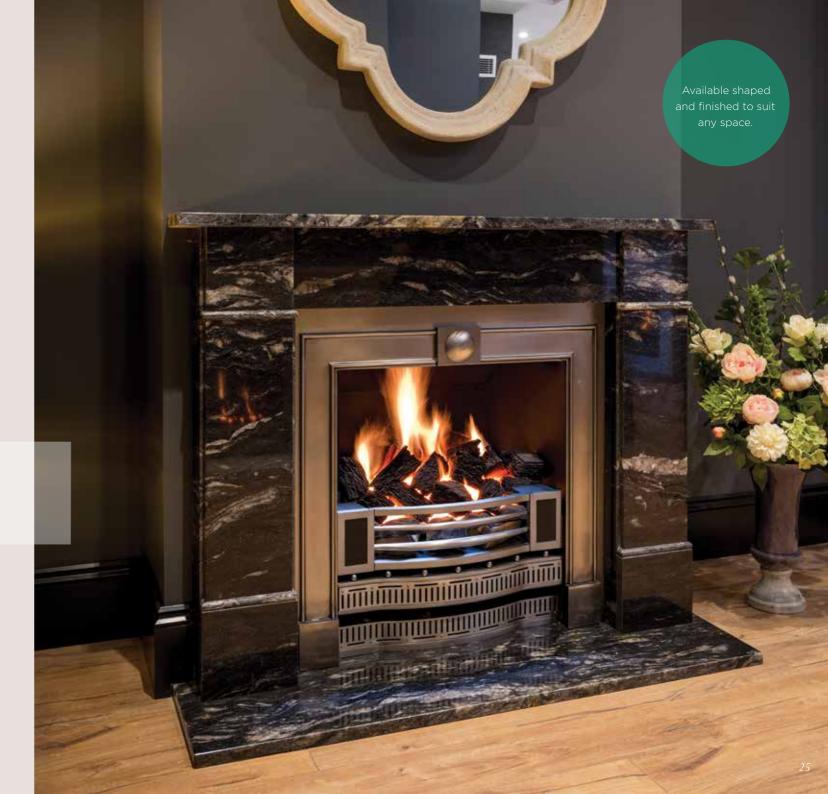

# THE PETWORTH

This handsome surround with strong vertical and horizontal lines has an elegant downward taper to the pilasters. Shown here in Desert Queen, our new beige limestone.

Precision crafted

### VERSATILITY

Every surround we create is suitable for gas, traditional open fires and log burners.