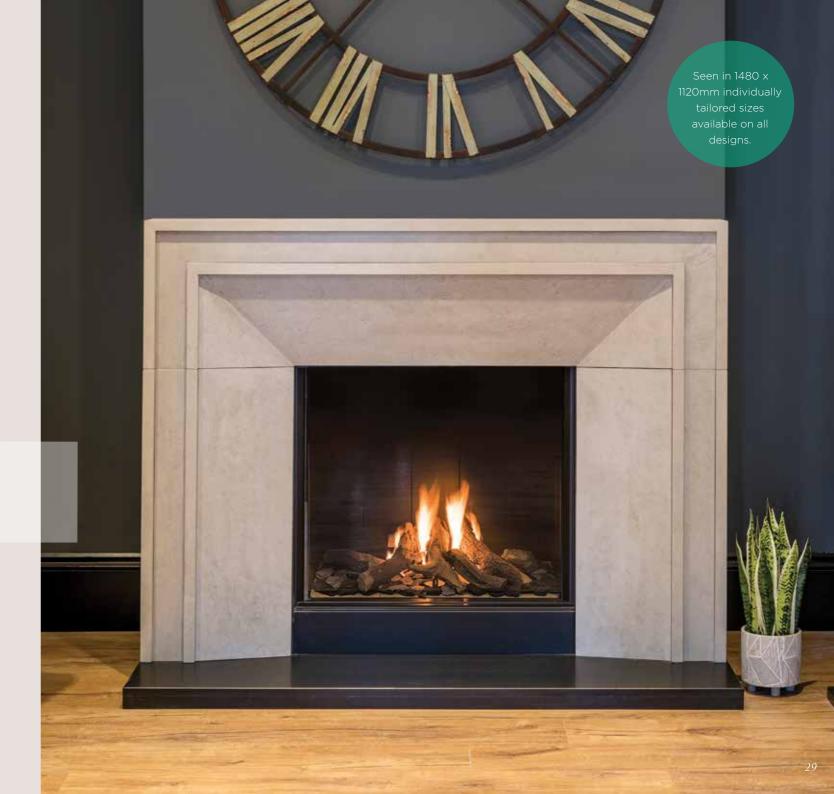

# THE HARTING

This bold, contemporary fireplace with its strong clean lines is one of our bestselling designs. Pair with honed granite slips and matching hearth for the ultimate expression of style.

Seen here
in 1420 x 1035mm
speak to your local
showroom about our
made to measure
service.

### Dimensions

Overall Size: 56" (1420) x 41" (1035)
Opening: 34.2" (870) x 30" (740)
Shelf: 56" (1420) x 7.8" (200)