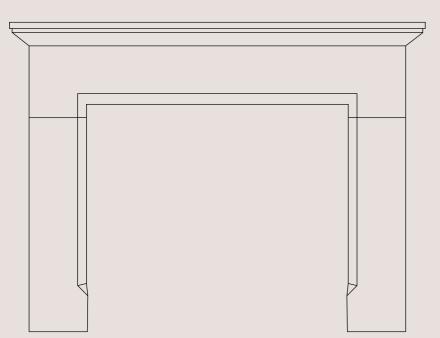

## THE THAKEHAM

Simple traditional design coupled with bold architectural form ensures this surround works in any environment.

Seen here in handcrafted Vratza limestone with a contrasting black honed granite hearth.

## Dimensions

 Overall Size:
 59" (1500) x 46.8" (1190)

 Opening:
 35.4" (900) x 33.5" (850)

 Shelf:
 59" (1500) x 8.6" (220)