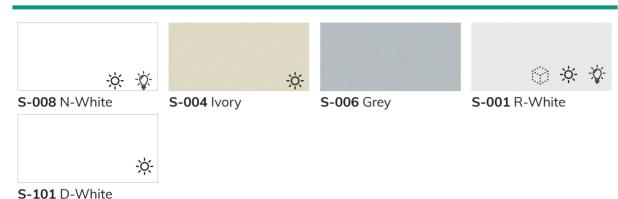

# Kitchen Worktop Colours











# KITCHEN COLOUR COLLECTION

# **SOLO**



#### **DUO**



# **PEARL** (Glitter Effect Finish)



#### **TRIO**



<sup>\*</sup>The colours shown are as accurate as the printing process will allow. Always request a sample, or refer to your sample box.

#### CONCRETE



CT-001 Frosty Concrete



CT-002 Modern Concrete



CT-003 Smokey Concrete

#### **GALLERIA**



GAM-001 After Snow



GAD-001 Athena



GAD-005 Helena



GAD-007 Juno



GAD-020 Gaia

#### **BRIONNE**



B-031 Helsinki



**B-040** Copper Black



B-012 Oslo White

#### **CASCADE**



CC-005 Cascade White CC-007 Cascade





Cloud





CC-008 Cascade Wave



CC-004 Cascade Beige



CC-009 Cascade Haze

#### **ONYX**







**ON-002** Lunar Grey Onyx

**COLOURS CONTINUED ON TO BACK PAGE >>>>** 

<sup>\*</sup>The colours shown are as accurate as the printing process