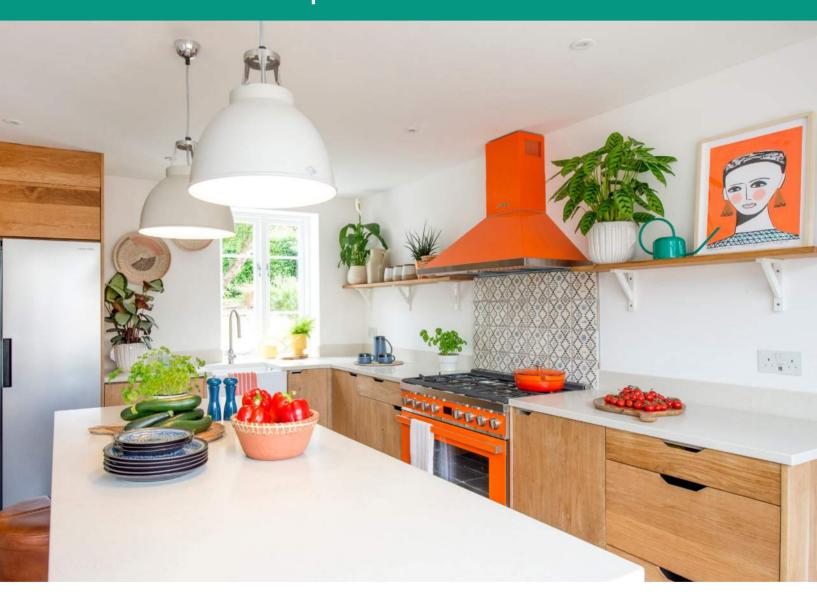

# Kitchen Worktop Colours











# KITCHEN COLOUR COLLECTION

# **SOLO**



#### **DUO**



# **PEARL** (Glitter Effect Finish)



#### **TRIO**



<sup>\*</sup>The colours shown are as accurate as the printing process will allow. Always request a sample, or refer to your sample box.

#### CONCRETE



CT-001 Frosty Concrete



CT-002 Modern Concrete



CT-003 Smokey Concrete

#### **GALLERIA**



GAM-001 After Snow



GAD-001 Athena



GAD-005 Helena



GAD-007 Juno



GAD-020 Gaia

#### **BRIONNE**



B-031 Helsinki



**B-040** Copper Black



B-012 Oslo White

#### **CASCADE**



CC-005 Cascade White CC-007 Cascade





Cloud





CC-008 Cascade Wave



CC-004 Cascade Beige



CC-009 Cascade Haze

#### **ONYX**







**ON-002** Lunar Grey Onyx

**COLOURS CONTINUED ON TO BACK PAGE >>>>** 

<sup>\*</sup>The co