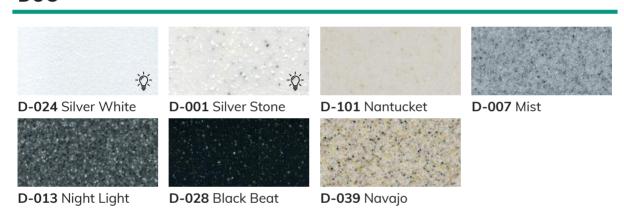

# Kitchen Worktop Colours











# KITCHEN COLOUR COLLECTION

# **SOLO**



#### **DUO**



# **PEARL** (Glitter Effect Finish)



#### **TRIO**



<sup>\*</sup>The colours shown are as accurate as the printing process will allow. Always request a sample, or refer to your sample box.

#### CONCRETE



CT-001 Frosty Concrete



CT-002 Modern Concrete



CT-003 Smokey Concrete

#### **GALLERIA**



GAM-001 After Snow



GAD-001 Athena



GAD-005 Helena



GAD-007 Juno



GAD-020 Gaia

#### **BRIONNE**



B-031 Helsinki



**B-040** Copper Black



B-012 Oslo White

#### **CASCADE**



CC-005 Cascade White CC-007 Cascade





Cloud





CC-008 Cascade Wave



CC-004 Cascade Beige



CC-009 Cascade Haze

#### **ONYX**







**ON-002** Lunar Grey Onyx

**COLOURS CONTINUED ON TO BACK PAGE >>>>** 

<sup>\*</sup>The colours shown are as accurate as the printing process will allow. Alw