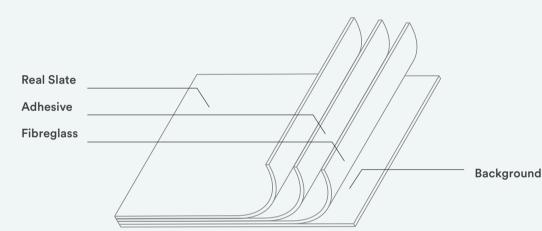

# Stone

Stone has been used as a renowned building product for thousands of years due to its durability, low rate of water absorption and fire proof qualities, making it the perfect surface material. Earth Anatomy's thin stone veneer provides you all these properties but in an ultra-thin sheet allowing a more versatile application.

# **Translucent Stone**

Earth Anatomy's translucent slate is a natural stone face with a clear resin back, allowing light to be transmitted through, providing a unique illuminated panel, with light bouncing off all the beautiful textures.