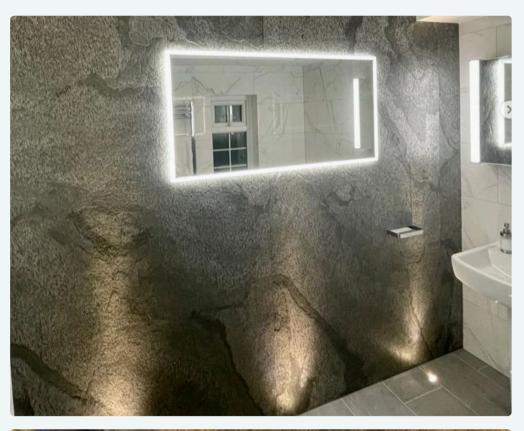

# Stone

Stone has been used as a renowned building product for thousands of years due to its durability, low rate of water absorption and fire proof qualities, making it the perfect surface material. Earth Anatomy's thin stone veneer provides you all these properties but in an ultra-thin sheet allowing a more versatile application.

# **Translucent Stone**

Earth Anatomy's translucent slate is a natural stone face with a clear resin back, allowing light to be transmitted through, providing a unique illuminated panel, with light bouncing off all the beautiful textures.

# **Natural Stone**

Real stone sheets that create new possibilities with easy installation.