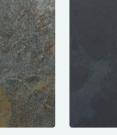

### Translucent Stone

Autumn

Rustic

Indian Autumn Black Line

Copper

Minimum order of 6 sheets.

Whilst we do our best to match sheets, all our stones are natural and will vary in colour, shade and grain.

# **Translucent Stone**

Earth Anatomy's translucent slate is a natural stone face with a clear resin back, allowing light to be transmitted through, providing a unique illuminated panel, with light bouncing off all the beautiful textures.