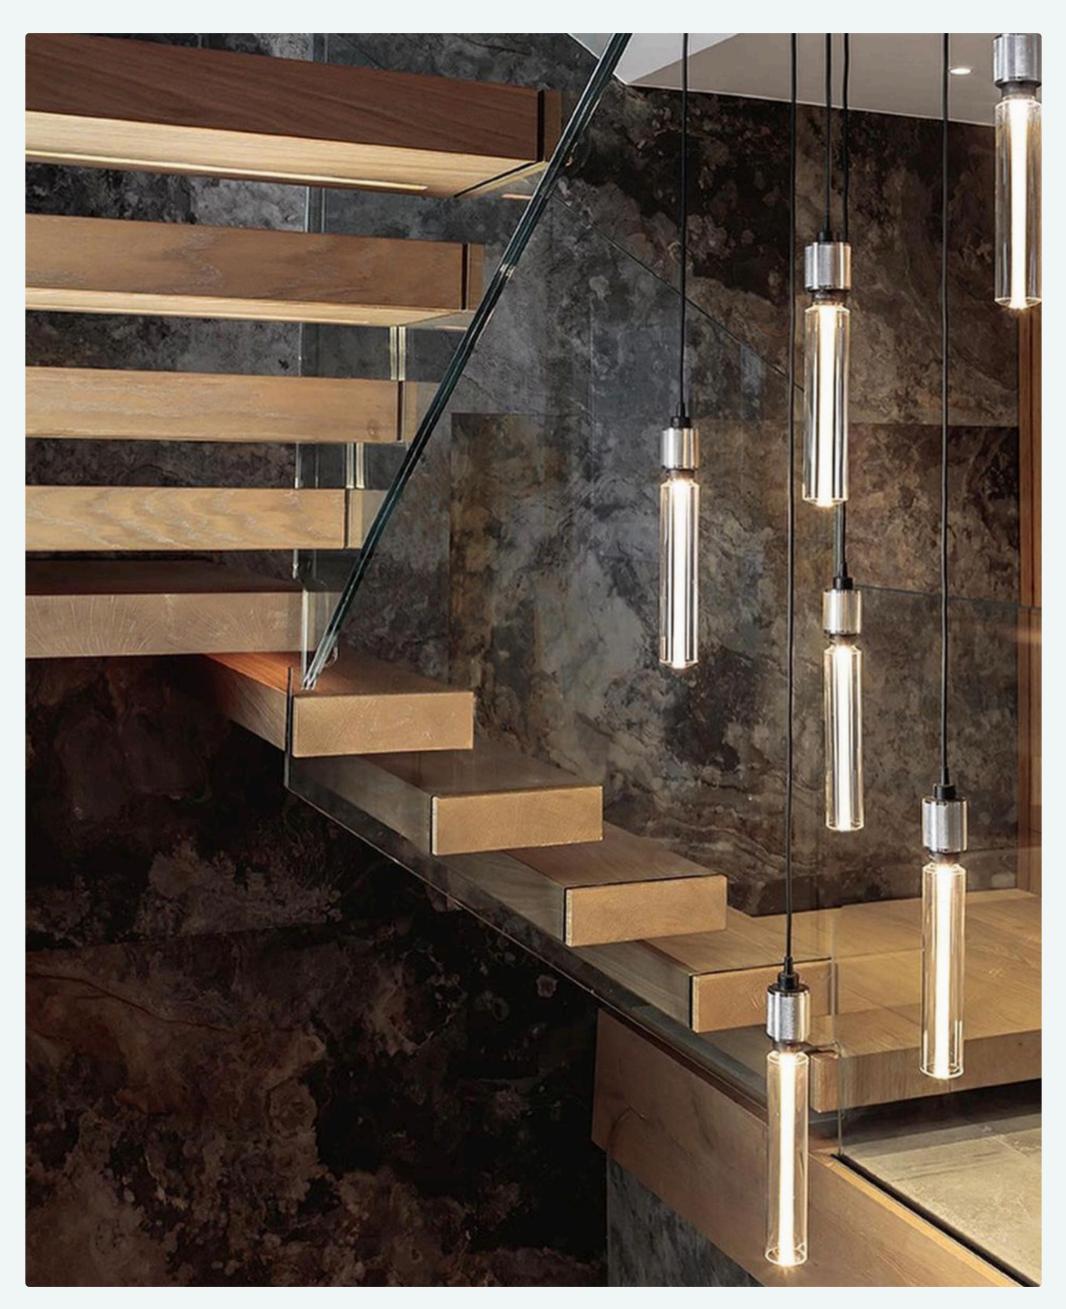

### **World Leading Natural Thin Stone Veneers**

With our latest innovative range of thin stone, we are providing solutions to interior and architectural designers by removing the need for more traditional slabs of thick heavy stone, and offering our thin lightweight, easier to transport and more flexible range of stone, without losing any of the natural beauty.

### **New Possibilities**

Thinner and larger sheets offer the commercial and domestic markets a wide variety of applications, no longer are natural stones reserved for high end and exclusive installations.

### **New Generation**

Earth Anatomy sustainable veneers are a new generation of surfacing materials; thin, light and flexible, our veneers can transform ordinary surfaces into tactile statements. With easy transportation and installation, there are savings on both time, expense and the natural environment.

# Stone

Stone has been used as a renowned building product for thousands of years due to its durability, low rate of water absorption and fire proof qualities, making it the perfect surface material. Earth Anatomy's thin stone veneer provides you all these properties but in an ultra-thin sheet allowing a more versatile application.