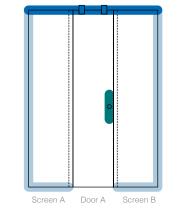

### **Example of notes:**

| Item | (Table) Description                         | Unit Cost | QTY | Total Cost |
|------|---------------------------------------------|-----------|-----|------------|
| 3    | Return A – 800mm                            | £705.00   | 1   | £705.00    |
|      | Screen A – 400mm                            | £585.00   | 1   | £585.00    |
|      | Door A - 700mm                              | £745.00   | 1   | £745.00    |
|      | Screen B - 350mm                            | £395.00   | 1   | £395.00    |
|      |                                             |           |     | £2,430.00  |
| 4    | Alternative Glass Type – Bronze Tint (+60%) | £1,458.00 | 1   | £3,888.00  |
| 5    | Left Hand Opening                           |           |     |            |
| 6    | Profile 1 (ABCO)                            | £1,005.00 | 1   | £1,005.00  |
| 7    | Hinge 2 GTG (ABCO)                          | £590.00   | 1   | £590.00    |
| 8    | Handle 6 (ABCO)                             | £370.00   | 1   | £370.00    |
| 9    | Clamp 8 (ABCO)                              | £340.00   | 1   | £340.00    |
| 10   | Support 8 (ABCO)                            | £505.00   | 1   | £505.00    |
|      |                                             |           |     | £2,810.00  |
|      | Total Cost                                  |           |     | £6,698.00  |
|      |                                             |           |     |            |

### Example configuration

Glass type: Clear Hardware finish: Chrome (CH) Profile: Profile 1 Hinges: NA Knob/handle/pull: NA Wall clamps: NA Corner clamps: NA Support bar: Support 9

Glass height: 2200mm Screen A width: 1000mm