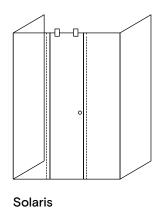

### **SLIDING DOORS**

Our sliding door options are perfect for where space is an issue or an engineered look is desired.

Calypso

— р.62

**Eclipse** — p.70

Luna — р.72

Avalon — р.68

Aria