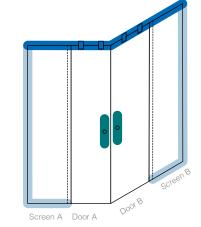

### 1. Choose the size of each panel

| Width per panel<br>(up to) | 100mm | 200mm | 300mm | 400mm | 500mm | 600mm | 700mm | 800mm | 900mm | 1000mm |
|----------------------------|-------|-------|-------|-------|-------|-------|-------|-------|-------|--------|
| Screen A                   | £230  | £285  | £340  | £395  | £450  | £500  | £555  | £610  | £665  | £720   |

All screens, doors and returns are priced using clear glass. Refer to step 2 for alternative glass options.

All screens and returns are supplied with profile 1 to the floor and wall(s) in a chrome finish. Refer to step 4 for alternative profiles and finishes.