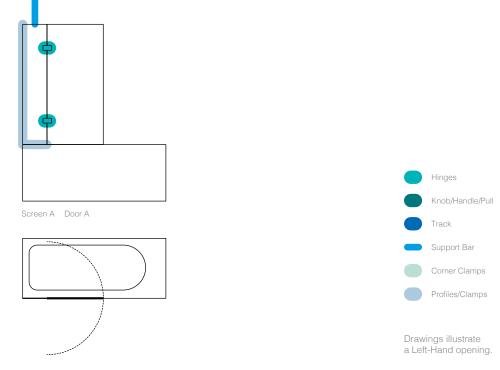

### Example configuration

Glass type: Clear Hardware finish: Chrome (CH) Profile: Profile 1 Hinges: NA Knob/handle/pull: NA Wall clamps: NA Corner clamps: NA Support bar: Support 9

Glass height: 2200mm Screen A width: 1000mm

### **Technical information**

The following costs and information are based on a height of 2200mm. Anything in excess of this will require a price on application.

All screens and returns are supplied with profile 1 to the floor and wall(s) in a chrome finish.

A support bar is required to any screen or return that exceeds 700mm in width and/or hinges a door (a ceiling clamp can be used if the glass finishes 35-45mm from the ceiling).

All prices are RRP (inc VAT) and exclude delivery.