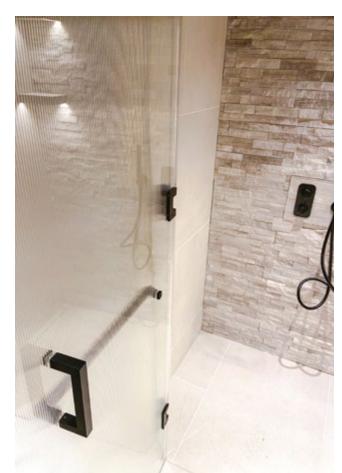

### SHOWER SCREENS

Whether it be a corner, alcove or wetroom, our shower configurations have it covered.

Serene

— р.20

Nero

— р.30

**Atlantis** 

— р.38