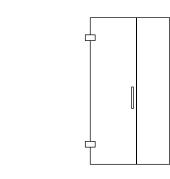

### **SERENE**

### Example configuration

Glass type: Clear Hardware finish: Chrome (CH) Profile: Profile 1 Hinges: NA Knob/handle/pull: NA Wall clamps: NA Corner clamps: NA Support bar: Support 9

Glass height: 2200mm Screen A width: 1000mm

Specified RRP inc VAT: £860.00

### **Technical information**

The following costs and information are based on a height of 2200mm. Anything in excess of this will require a price on application.

All screens and returns are supplied with profile 1 to the floor and wall(s) in a chrome finish.

A support bar is required to any screen or return that exceeds 700mm in width and/or hinges a door (a ceiling clamp can be used if the glass finishes 35-45mm from the ceiling).

All prices are RRP (inc VAT) and exclude delivery.