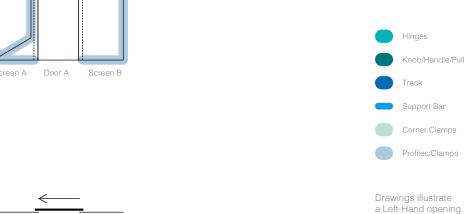

# Hinges Knob/Handle/Pull Track Support Bar Corner Clamps Profiles/Clamps

Drawings illustrate a Left-Hand opening.