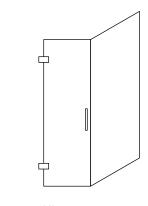

### SHOWER SCREENS

Whether it be a corner, alcove or wetroom, our shower configurations have it covered.

Serene

— р.20

Nero

— р.30

**Atlantis** 

— р.38

Moonrise

— р.46

Katara

— р.22

Nord

- p.24

Falcon — р.42 — р.44