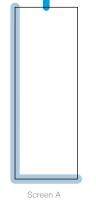

### **SERENE**

### Example configuration

Glass type: Clear Hardware finish: Chrome (CH) Profile: Profile 1 Hinges: NA Knob/handle/pull: NA Wall clamps: NA Corner clamps: NA Support bar: Support 9

Glass height: 2200mm Screen A width: 1000mm

Specified RRP inc VAT: £860.00

### **Technical information**

The following costs and information are based on a height of 2200mm. Anything in excess of this will require a price on application.

All screens and returns are supplied with profile 1 to the floor and wall(s) in a chrome finish.

A support bar is required to any screen or return that exceeds 700mm in width and/or hinges a door (a ceiling clamp can be used if the glass finishes 35-45mm from the ceiling).

All prices are RRP (inc VAT) and exclude delivery.