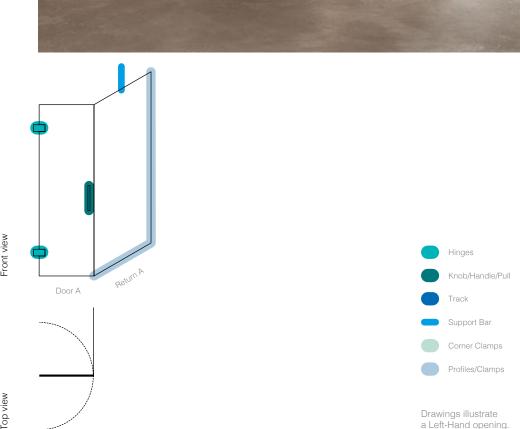

# Hinges Knob/Handle/Pull Track Support Bar Corner Clamps Profiles/Clamps

Drawings illustrate a Left-Hand opening.

### 3. Choose left-hand or right-hand configuration

Technical drawing shows left-hand configuration.