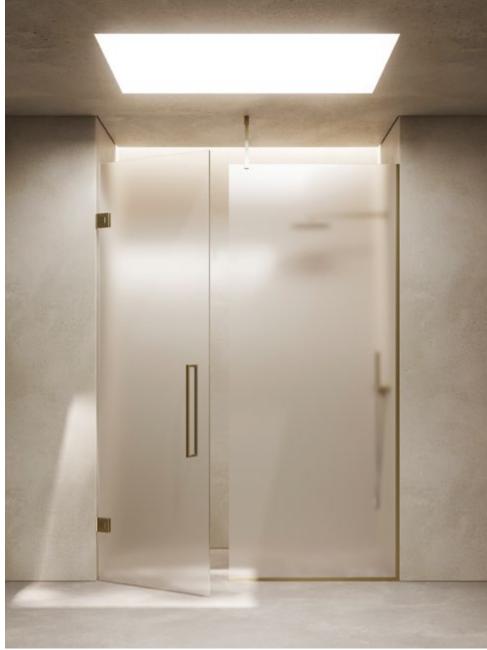

### SHOWER SCREENS

Whether it be a corner, alcove or wetroom, our shower configurations have it covered.

Serene

— р.20

Nero

— р.30

**Atlantis** 

— р.38

### SHOWER SCREENS

Whether it be a corner, alcove or wetroom, our shower configurations have it covered.