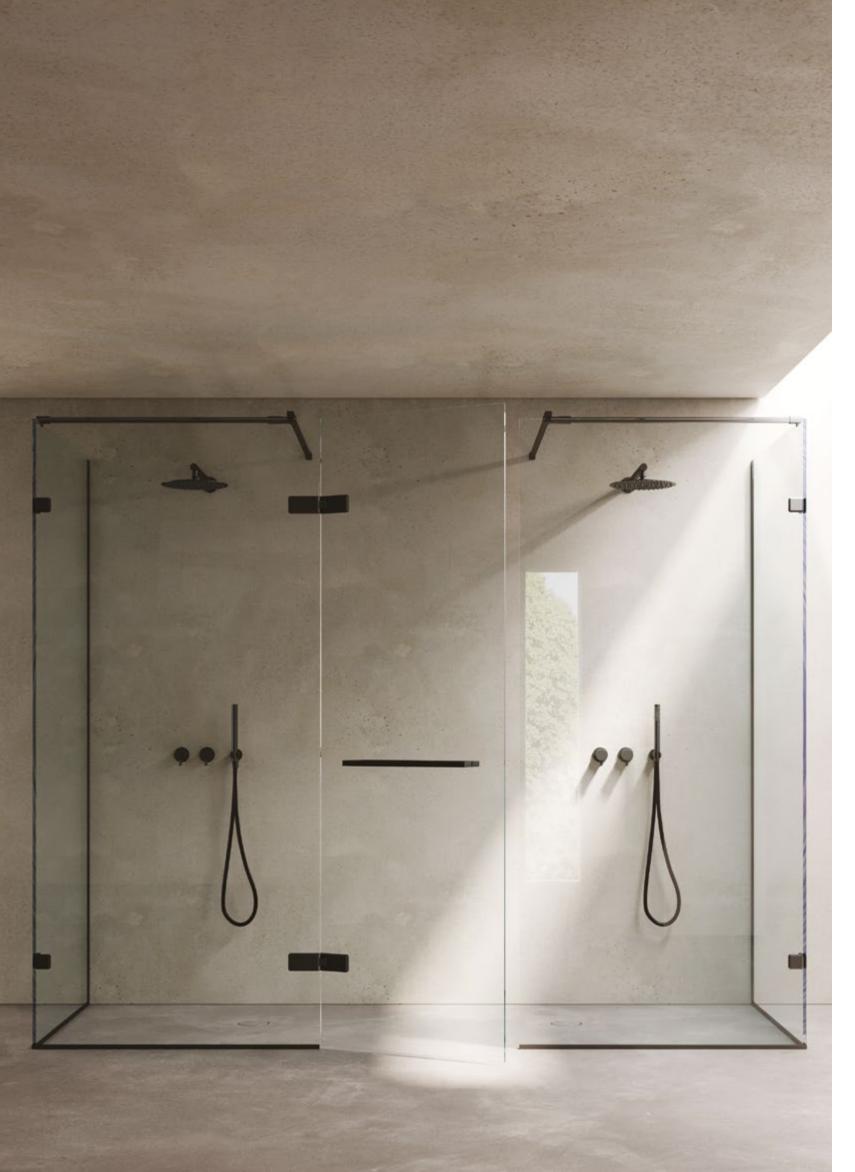

### SHOWER SCREENS

Whether it be a corner, alcove or wetroom, our shower configurations have it covered.

Serene

— р.20

Nero

— р.30

**Atlantis** 

— р.38

### SHOWER SCREENS

Whether it be a corner, alcove or wetroom, our shower configurations have it covered.

### **SERENE**