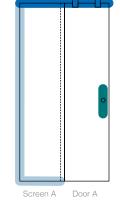

# Hinges Knob/Handle/Pull Track Support Bar Corner Clamps Profiles/Clamps

Drawings illustrate a Left-Hand opening.

### 3. Choose left-hand or right-hand configuration

Technical drawing shows left-hand configuration.