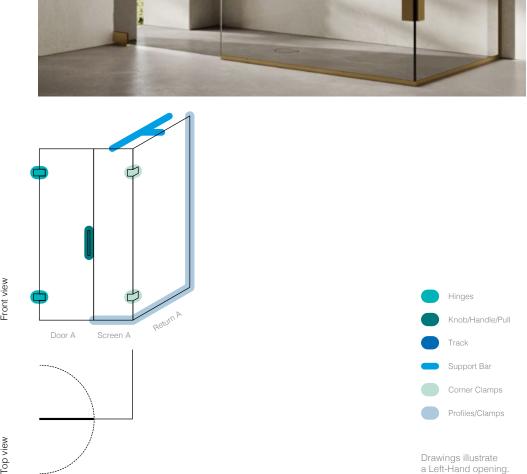

### **ATLANTIS**

Begin by opening out the pull-out back cover to reveal images and codes of all glass types, hardware finishes and styles

- Making use of configurations displayed on page 14/15 of the brochure, identify and select the appropriate layout for your shower and move to the corresponding page.
- Refer to the technical information, bottom left of the page, to determine panel references within your chosen shower iteration.
- Identify and take note of the cost of each panel using the closest dimension rounded up to the nearest 100mm. Costs noted are representative of clear glass and include profile 1 in a chrome finish where required, and all the seals necessary to properly fit a door.
- If an alternative glass type is chosen, refer to the pull-out back cover to view the applicable price percentage uplift and make a note of adjusted glass panel costs.
- Choose whether you require a left-hand or right-hand configuration and ensure this is noted on your order.
- Using the pull-out back cover, choose your preferred hinge style and finish. Locate the correct cost using the 'Choose your hinges' pricing table and make a note. If there is no cost displayed, your selection is not available.

- If you would like profiles to be in an alternative finish to chrome, or wall clamps are preferred, locate the correct cost using the 'Choose your profile' pricing table and make a note.
- Refer to the pull out back cover to view the selection of knobs, handles and pulls available. Locate the corresponding costs in the 'Choose your knob, handle or pull' pricing table and make a note. Pull 1 is a polished hole with no additional hardware. If not applicable to your chosen configuration, skip this step.
- PRefer to the pull-out back cover to view support bars and ceiling clamps (ceiling clamps can only be selected if your screen finishes between 35-45 from the ceiling) and make your selection. Locate the correct cost using the 'Choose your support bars' table and make a note. If not applicable to your chosen configuration, skip this step.
- Refer to the pull-out back cover to view corner clamps and make your selection. Locate the correct cost using the 'Choose your corner clamps' pricing table and make a note. If not applicable to your chosen configuration, skip this step.

The total sum of your noted costs from steps 3 – 10 will be the cost of your chosen shower configuration and hardware in your selected finishes inclusive of VAT (excludes delivery).

The pull-out back cover reveals the images and codes of all glass types, hardware finishes and styles

# Hinges Knob/Handle/Pull Track Support Bar Corner Clamps Profiles/Clamps

Drawings illustrate a Left-Hand opening.