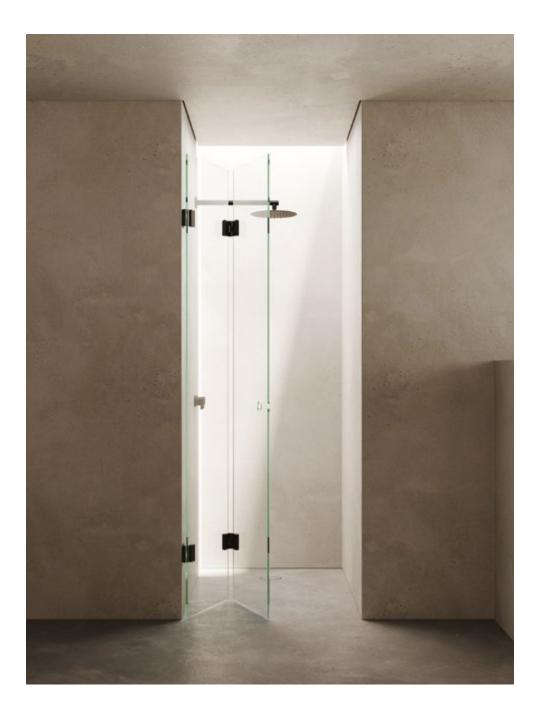

### SHOWER SCREENS

Whether it be a corner, alcove or wetroom, our shower configurations have it covered.

Serene

— р.20

Nero

— р.30

**Atlantis** 

— р.38

### SHOWER SCREENS

Whether it be a corner, alcove or wetroom, our shower configurations have it covered.