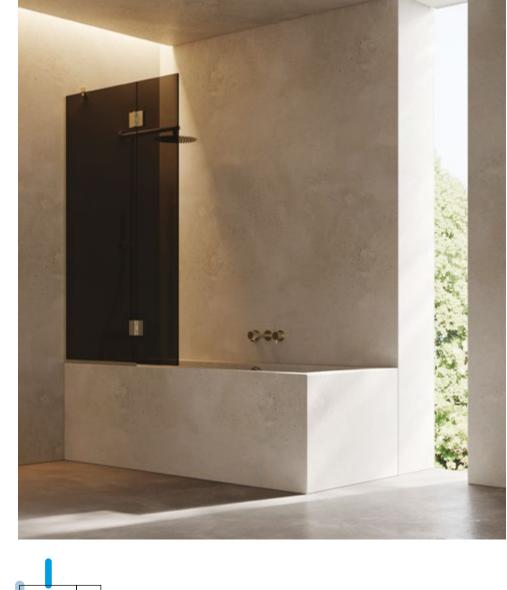

### **SERENE**

### Example configuration

Glass type: Clear Hardware finish: Chrome (CH) Profile: Profile 1 Hinges: NA Knob/handle/pull: NA Wall clamps: NA Corner clamps: NA Support bar: Support 9

Glass height: 2200mm Screen A width: 1000mm

Specified RRP inc VAT: £860.00