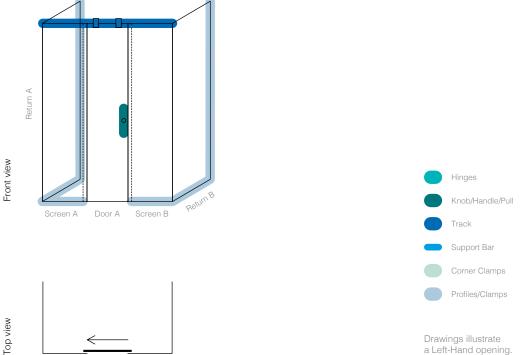

# Hinges Knob/Handle/Pull Track Support Bar Corner Clamps Profiles/Clamps

Drawings illustrate a Left-Hand opening.

### 3. Choose left-hand or right-hand configuration

Technical drawing shows left-hand configuration.