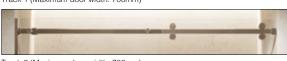

less than or equal to the width of the fixed screen that it slides behind.

Pull 1, 2 or 3 is recommended in lieu of a handle on all sliding systems.

### 2. Choose your glass type

Refer to the pull-out back cover to view the price percentage uplift of alternative glass types.

### 3. Choose left-hand or right-hand configuration

Technical drawing shows left-hand configuration.

### 4. Choose your sliding system

| Finishes |                |        |        |  |  |
|----------|----------------|--------|--------|--|--|
|          | CH             | BN     | MBL    |  |  |
|          | Sliding system |        |        |  |  |
| Track 1  | £1,285         | £1,405 | £1,395 |  |  |
| Track 2  | £1,385         | £1,355 | £1,505 |  |  |
| Track 3  | £1,995         | £1,810 | £1,940 |  |  |







Track 3 (Minimum door width: 675mm)

### 5. Choose your profile

| Finishes  | CH                  | BN                                                 | MBI                |
|-----------|---------------------|----------------------------------------------------|--------------------|
|           | Profile Prism showe | ers are priced with all<br>we finishes and/or styl | necessary profiles |
| PROFILE 1 | inc                 | inc                                                | inc                |
| PROFILE 2 | £120                | £120                                               |                    |
| PROFILE 3 | £250                | £305                                               | £310               |
|           |                     | per pair) Wall profiles<br>s. See o