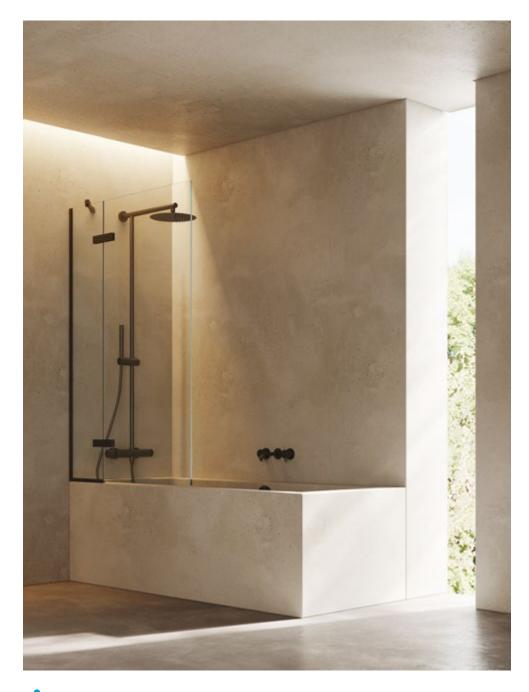

### SHOWER SCREENS

Whether it be a corner, alcove or wetroom, our shower configurations have it covered.

Serene

— р.20

Nero

— р.30

**Atlantis** 

— р.38

### SHOWER SCREENS

Whether it be a corner, alcove or wetroom, our shower configurations have it covered.

### **SERENE**