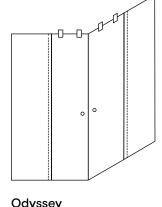

— р.6О

Astoria

— р.66

— р.74

Odyssey — р.76

Note: All brochure images are for illustrative purposes only

Ariela

— р.48