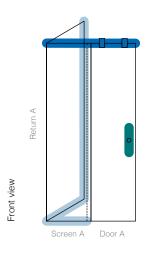

### Example configuration

Glass type: Clear Hardware finish: Chrome (CH) Profile: Profile 1 Hinges: NA Knob/handle/pull: NA Wall clamps: NA Corner clamps: NA Support bar: Support 9

Glass height: 2200mm Screen A width: 1000mm

### **Technical information**

The following costs and information are based on a height of 2200mm. Anything in excess of this will require a price on application.

All screens and returns are supplied with profile 1 to the floor and wall(s) in a chrome finish.

A support bar is required to any screen or return that exceeds 700mm in width and/or hinges a door (a ceiling clamp can be used if the glass finishes 35-45mm from the ceiling).

All prices are RRP (inc VAT) and exclude delivery.