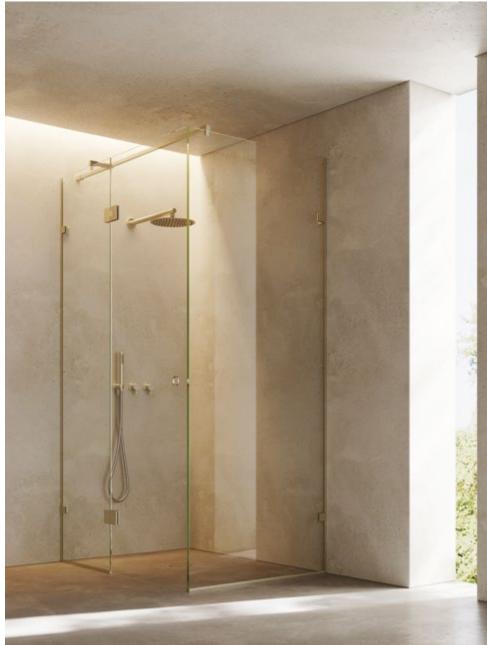

### SHOWER SCREENS

Whether it be a corner, alcove or wetroom, our shower configurations have it covered.

Serene

— р.20

Nero

— р.30

**Atlantis** 

— р.38

### SHOWER SCREENS

Whether it be a corner, alcove or wetroom, our shower configurations have it covered.