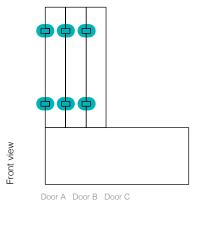

### **ATLANTIS**

Begin by opening out the pull-out back cover to reveal images and codes of all glass types, hardware finishes and styles

- Making use of configurations displayed on page 14/15 of the brochure, identify and select the appropriate layout for your shower and move to the corresponding page.
- Refer to the technical information, bottom left of the page, to determine panel references within your chosen shower iteration.
- Identify and take note of the cost of each panel using the closest dimension rounded up to the nearest 100mm. Costs noted are representative of clear glass and include profile 1 in a chrome finish where required, and all the seals necessary to properly fit a door.
- If an alternative glass type is chosen, refer to the pull-out back cover to view the applicable price percentage uplift and make a note of adjusted glass panel costs.
- Choose whether you require a left-hand or right-hand configuration and ensure this is noted on your order.
- Using the pull-out back cover, choose your preferred hinge style and finish. Locate the correct cost using the 'Choose your hinges' pricing table and make a note. If there is no cost displayed, your selection is not available.

### 1. Choose the size of each panel

| Width per panel<br>(up to) | 100mm | 200mm | 300mm | 400mm | 500mm | 600mm | 700mm | 800mm | 900mm | 1000mm |
|----------------------------|-------|-------|-------|-------|-------|-------|-------|-------|-------|--------|
| Screen A                   | £230  | £285  | £340  | £395  | £450  | £500  | £555  | £610  | £665  | £720   |

### 3. Choose left-hand or right-hand configuration

Technical drawing shows left-hand configuration.