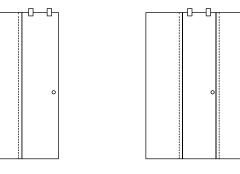

### **SLIDING DOORS**

Our sliding door options are perfect for where space is an issue or an engineered look is desired.

Calypso

— р.62

**Eclipse** — p.70

Luna — р.72

Avalon — р.68

Aria

— р.6О

Astoria

— р.66

— р.74

Odyssey — р.76

Note: All brochure images are for illustrative purposes only

Ariela

— р.48