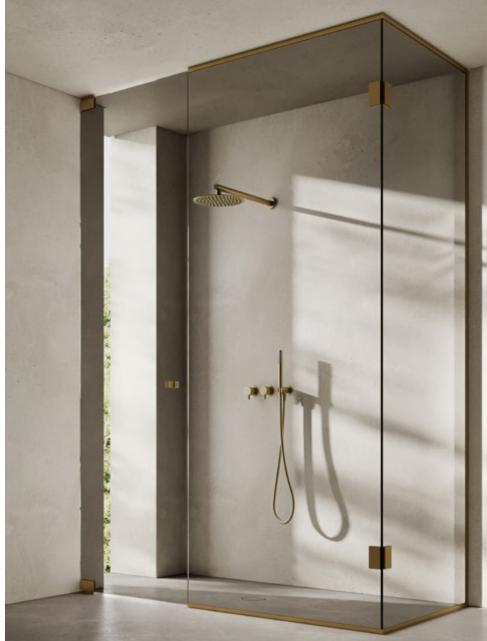

### SHOWER SCREENS

Whether it be a corner, alcove or wetroom, our shower configurations have it covered.

Serene

— р.20

Nero

— р.30

**Atlantis** 

— р.38

### SHOWER SCREENS

Whether it be a corner, alcove or wetroom, our shower configurations have it covered.