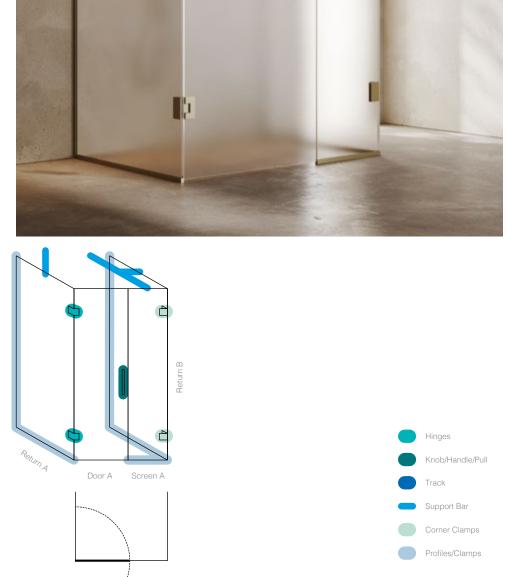

### **ATLANTIS**

Begin by opening out the pull-out back cover to reveal images and codes of all glass types, hardware finishes and styles

- Making use of configurations displayed on page 14/15 of the brochure, identify and select the appropriate layout for your shower and move to the corresponding page.
- Refer to the technical information, bottom left of the page, to determine panel references within your chosen shower iteration.
- Identify and take note of the cost of each panel using the closest dimension rounded up to the nearest 100mm. Costs noted are representative of clear glass and include profile 1 in a chrome finish where required, and all the seals necessary to properly fit a door.
- If an alternative glass type is chosen, refer to the pull-out back cover to view the applicable price percentage uplift and make a note of adjusted glass panel costs.
- Choose whether you require a left-hand or right-hand configuration and ensure this is noted on your order.
- Using the pull-out back cover, choose your preferred hinge style and finish. Locate the correct cost using the 'Choose your hinges' pricing table and make a note. If there is no cost displayed, your selection is not available.

- If you would like profiles to be in an alternative finish to chrome, or wall clamps are preferred, locate the correct cost using the 'Choose your profile' pricing table and make a note.
- Refer to the pull out back cover to view the selection of knobs, handles and pulls available. Locate the corresponding costs in the 'Choose your knob, handle or pull' pricing table and make a note. Pull 1 is a polished hole with no additional hardware. If not applicable to your chosen configuration, skip this step.
- PRefer to the pull-out back cover to view support bars and ceiling clamps (ceiling clamps can only be selected if your screen finishes between 35-45 from the ceiling) and make your selection. Locate the correct cost using the 'Choose your support bars' table and make a note. If not applicable to your chosen configuration, skip this step.
- Refer to the pull-out back cover to view corner clamps and make your selection. Locate the correct cost using the 'Choose your corner clamps' pricing table and make a note. If not applicable to your chosen configuration, skip this step.

The total sum of your noted costs from steps 3 – 10 will be the cost of your chosen shower configuration and hardware in your selected finishes inclusive of VAT (excludes delivery).

The pull-out back cover reveals the images and codes of all glass types, hardware finishes and styles

# Hinges Knob/Handle/Pull Track Support Bar Corner Clamps Profiles/Clamps

Drawings illustrate a Left-Hand opening.