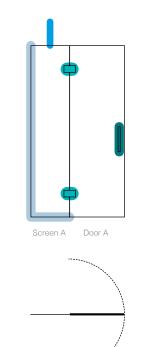

# Hinges Knob/Handle/Pull Track Support Bar Corner Clamps Profiles/Clamps

Drawings illustrate a Left-Hand opening.

### 3. Choose left-hand or right-hand configuration

Technical drawing shows left-hand configuration.