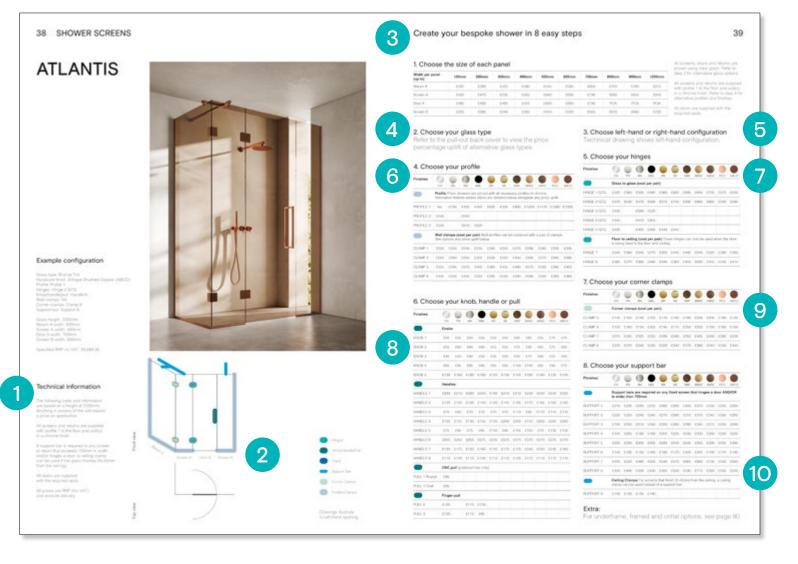

### **ATLANTIS**

Begin by opening out the pull-out back cover to reveal images and codes of all glass types, hardware finishes and styles

- Making use of configurations displayed on page 14/15 of the brochure, identify and select the appropriate layout for your shower and move to the corresponding page.
- Refer to the technical information, bottom left of the page, to determine panel references within your chosen shower iteration.
- Identify and take note of the cost of each panel using the closest dimension rounded up to the nearest 100mm. Costs noted are representative of clear glass and include profile 1 in a chrome finish where required, and all the seals necessary to properly fit a door.
- If an alternative glass type is chosen, refer to the pull-out back cover to view the applicable price percentage uplift and make a note of adjusted glass panel costs.
- Choose whether you require a left-hand or right-hand configuration and ensure this is noted on your order.
- Using the pull-out back cover, choose your preferred hinge style and finish. Locate the correct cost using the 'Choose your hinges' pricing table and make a note. If there is no cost displayed, your selection is not available.

- If you would like profiles to be in an alternative finish to chrome, or wall clamps are preferred, locate the correct cost using the 'Choose your profile' pricing table and make a note.
- Refer to the pull out back cover to view the selection of knobs, handles and pulls available. Locate the corresponding costs in the 'Choose your knob, handle or pull' pricing table and make a note. Pull 1 is a polished hole with no additional hardware. If not applicable to your chosen configuration, skip this step.
- PRefer to the pull-out back cover to view support bars and ceiling clamps (ceiling clamps can only be selected if your screen finishes between 35-45 from the ceiling) and make your selection. Locate the correct cost using the 'Choose your support bars' table and make a note. If not applicable to your chosen configuration, skip this step.
- Refer to the pull-out back cover to view corner clamps and make your selection. Locate the correct cost using the 'Choose your corner clamps' pricing table and make a note. If not applicable to your chosen configuration, skip this step.

The total sum of your noted costs from steps 3 – 10 will be the cost of your chosen shower configuration and hardware in your selected finishes inclusive of VAT (excludes delivery).

The pull-out back cover reveals the images and codes of all glass types, hardware finishes and styles

### 1. Choose the size of each panel

| Width per panel<br>(up to) | 100mm | 200mm | 300mm | 400mm | 500mm | 600mm | 700mm | 800mm | 900mm | 1000mm |
|----------------------------|-------|-------|-------|-------|-------|-------|-------|-------|-------|--------|
| Screen A                   | £230  | £285  | £340  | £395  | £450  | £500  | £555  | £610  | £665  | £720   |

All screens, doors and returns are priced using clear glass. Refer to step 2 for alternative glass options.

All screens and returns are supplied with profile 1 to the floor and wall(s) in a chrome finish. Refer to step 4 for alternative profiles and finishes.

### 2. Choose your glass type

Refer to the pull-out back cover to view the price percentage uplift of alternative glass types.

### 3. Choose left-hand or right-hand configuration

Technical drawing shows left-hand configuration.