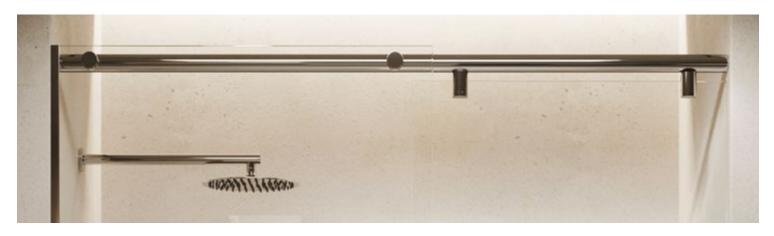

A support bar is required to any screen or return that exceeds 700mm in width and/or hinges a door (a ceiling clamp can be used if the glass finishes 35-45mm from the ceiling).

All prices are RRP (inc VAT) and exclude delivery.