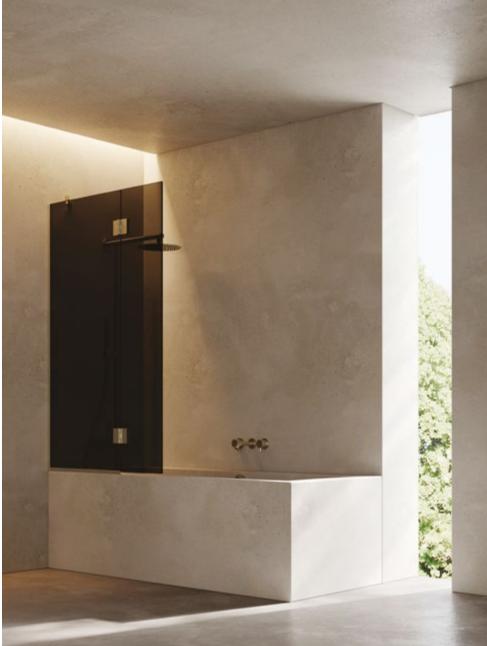

### **SERENE**

### Example configuration

Glass type: Clear Hardware finish: Chrome (CH) Profile: Profile 1 Hinges: NA Knob/handle/pull: NA Wall clamps: NA Corner clamps: NA Support bar: Support 9

Glass height: 2200mm Screen A width: 1000mm

Specified RRP inc VAT: £860.00

### **Technical information**

The following costs and information are based on a height of 2200mm. Anything in excess of this will require a price on application.

All screens and returns are supplied with profile 1 to the floor and wall(s) in a chrome finish.

A support bar is required to any screen or return that exceeds 700mm in width and/or hinges a door (a ceiling clamp can be used if the glass finishes 35-45mm from the ceiling).

All prices are RRP (inc VAT) and exclude delivery.