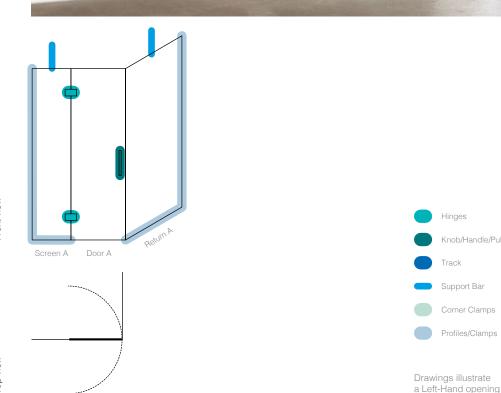

### **ATLANTIS**

Begin by opening out the pull-out back cover to reveal images and codes of all glass types, hardware finishes and styles

- Making use of configurations displayed on page 14/15 of the brochure, identify and select the appropriate layout for your shower and move to the corresponding page.
- Refer to the technical information, bottom left of the page, to determine panel references within your chosen shower iteration.
- Identify and take note of the cost of each panel using the closest dimension rounded up to the nearest 100mm. Costs noted are representative of clear glass and include profile 1 in a chrome finish where required, and all the seals necessary to properly fit a door.
- If an alternative glass type is chosen, refer to the pull-out back cover to view the applicable price percentage uplift and make a note of adjusted glass panel costs.
- Choose whether you require a left-hand or right-hand configuration and ensure this is noted on your order.
- Using the pull-out back cover, choose your preferred hinge style and finish. Locate the correct cost using the 'Choose your hinges' pricing table and make a note. If there is no cost displayed, your selection is not available.

- If you would like profiles to be in an alternative finish to chrome, or wall clamps are preferred, locate the correct cost using the 'Choose your profile' pricing table and make a note.
- Refer to the pull out back cover to view the selection of knobs, handles and pulls available. Locate the corresponding costs in the 'Choose your knob, handle or pull' pricing table and make a note. Pull 1 is a polished hole with no additional hardware. If not applicable to your chosen configuration, skip this step.
- PRefer to the pull-out back cover to view support bars and ceiling clamps (ceiling clamps can only be selected if your screen finishes between 35-45 from the ceiling) and make your selection. Locate the correct cost using the 'Choose your support bars' table and make a note. If not applicable to your chosen configuration, skip this step.
- Refer to the pull-out back cover to view corner clamps and make your selection. Locate the correct cost using the 'Choose your corner clamps' pricing table and make a note. If not applicable to your chosen configuration, skip this step.

The total sum of your noted costs from steps 3 – 10 will be the cost of your chosen shower configuration and hardware in your selected finishes inclusive of VAT (excludes delivery).

The pull-out back cover reveals the images and codes of all glass types, hardware finishes and styles

# Hinges Knob/Handle/Pull Track Support Bar Corner Clamps Profiles/Clamps

Drawings illustrate a Left-Hand opening.