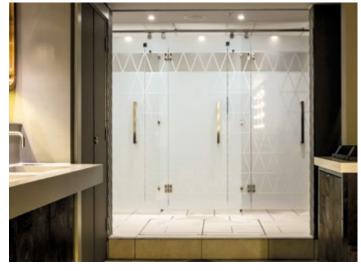

### SHOWER SCREENS

Whether it be a corner, alcove or wetroom, our shower configurations have it covered.

Serene

— р.20

Nero

— р.30

**Atlantis** 

— р.38