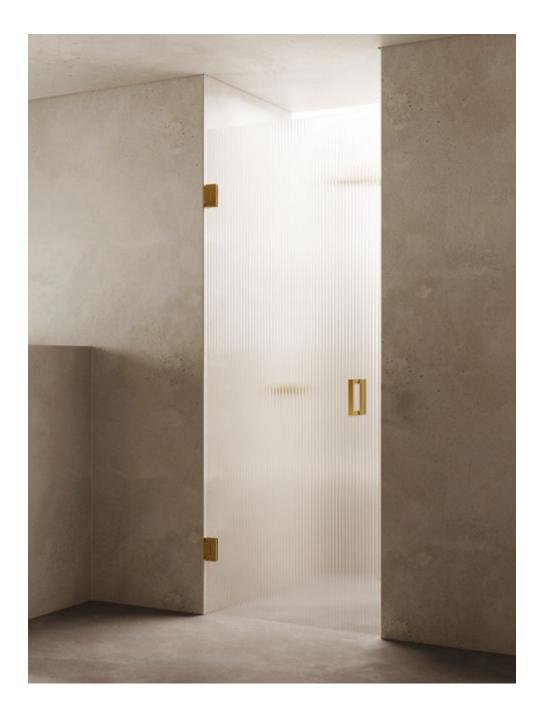

### SHOWER SCREENS

Whether it be a corner, alcove or wetroom, our shower configurations have it covered.

Serene

— р.20

Nero

— р.30

**Atlantis** 

— р.38

— р.6О

Astoria

— р.66

— р.74

Odyssey — р.76

Note: All brochure images are for illustrative purposes only

Ariela

— р.48