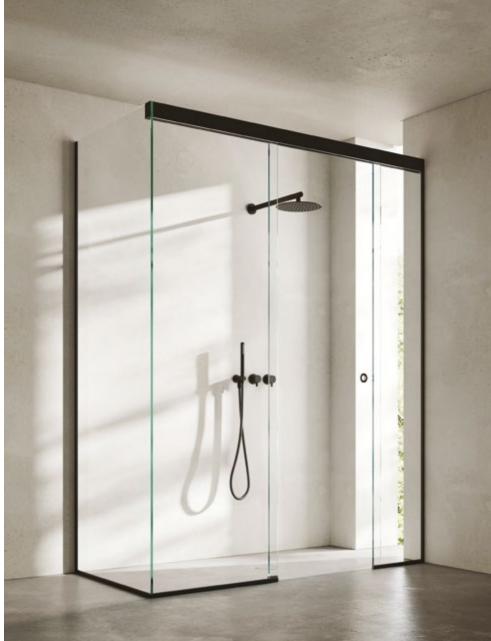

### **SLIDING DOORS**

Our sliding door options are perfect for where space is an issue or an engineered look is desired.

Calypso

— р.62

**Eclipse** — p.70

Luna — р.72

Avalon — р.68

Aria