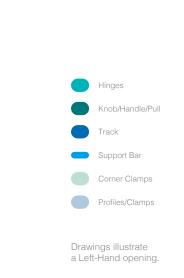

# Hinges Knob/Handle/Pull Track Support Bar Corner Clamps Profiles/Clamps

Drawings illustrate a Left-Hand opening.