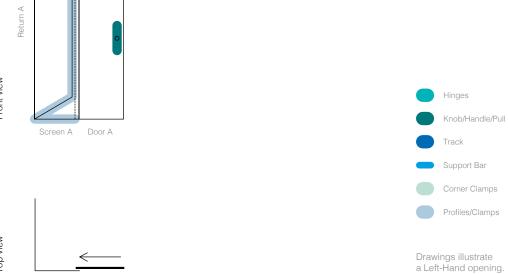

# Hinges Knob/Handle/Pull Track Support Bar Corner Clamps Profiles/Clamps

Drawings illustrate a Left-Hand opening.