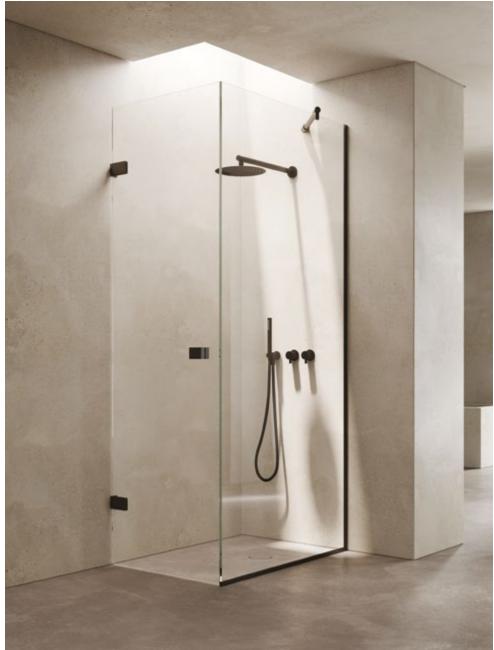

### SHOWER SCREENS

Whether it be a corner, alcove or wetroom, our shower configurations have it covered.

Serene

— р.20

Nero

— р.30

**Atlantis** 

— р.38

### SHOWER SCREENS

Whether it be a corner, alcove or wetroom, our shower configurations have it covered.

### **SERENE**