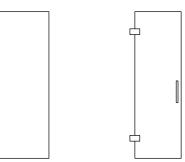

# Hinges Knob/Handle/Pull Track Support Bar Corner Clamps Profiles/Clamps

Drawings illustrate a Left-Hand opening.

### 3. Choose left-hand or right-hand configuration

Technical drawing shows left-hand configuration.