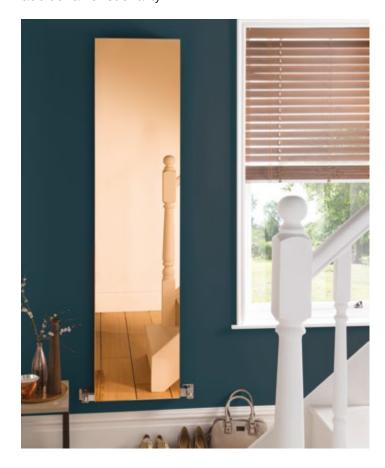

### SHOWER SCREENS

Whether it be a corner, alcove or wetroom, our shower configurations have it covered.

Serene

— р.20

Nero

— р.30

**Atlantis** 

— р.38