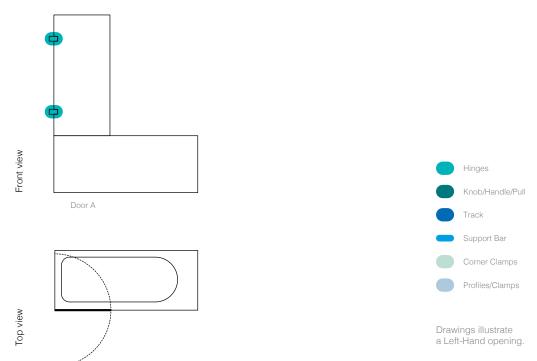

# Hinges Knob/Handle/Pull Track Support Bar Corner Clamps Profiles/Clamps

Drawings illustrate a Left-Hand opening.

### 1. Choose the size of each panel

| Width per panel<br>(up to) | 100mm | 200mm | 300mm | 400mm | 500mm | 600mm | 700mm | 800mm | 900mm | 1000mm |
|----------------------------|-------|-------|-------|-------|-------|-------|-------|-------|-------|--------|
| Screen A                   | £230  | £285  | £340  | £395  | £450  | £500  | £555  | £610  | £665  | £720   |

### 3. Choose left-hand or right-hand configuration

Technical drawing shows left-hand configuration.