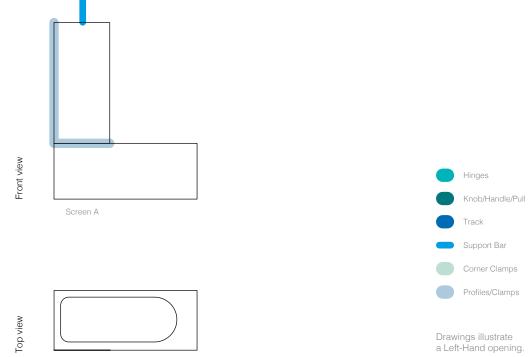

### **SERENE**

### Example configuration

Glass type: Clear Hardware finish: Chrome (CH) Profile: Profile 1 Hinges: NA Knob/handle/pull: NA Wall clamps: NA Corner clamps: NA Support bar: Support 9

Glass height: 2200mm Screen A width: 1000mm

Specified RRP inc VAT: £860.00

### **Technical information**

The following costs and information are based on a height of 2200mm. Anything in excess of this will require a price on application.

All screens and returns are supplied with profile 1 to the floor and wall(s) in a chrome finish.

A support bar is required to any screen or return that exceeds 700mm in width and/or hinges a door (a ceiling clamp can be used if the glass finishes 35-45mm from the ceiling).

All prices are RRP (inc VAT) and exclude delivery.

# Hinges Knob/Handle/Pull Track Support Bar Corner Clamps Profiles/Clamps

Drawings illustrate a Left-Hand opening.