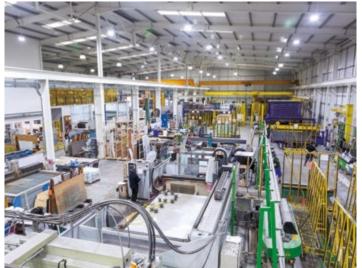

### 6:00 Our factory manager arrives.

Lights are switched on in our 40,000 sq. ft state-of-the-art manufacturing facility where, daily, hundreds of glass products are manufactured for projects around the UK. Our glass processing centre is an unrivalled resource to create bespoke showers.

Our factory just outside London

### 7:30

Production team signs in and gets to work. New orders are cut whilst work in progress seamlessly resumes. A single sheet of glass, once selected, will typically flow through the factory over 3-5working days.

### 8.15

Large delivery of stock arrives and is offloaded. Typically, we receive glass in jumbo sheets sized 6000 x 3210mm. These sheets are mechanically lifted and organized in giant racks, ready for selection and processing. Our stockholding numbers 1500 sheets of glass, representing over 75 different glass types.