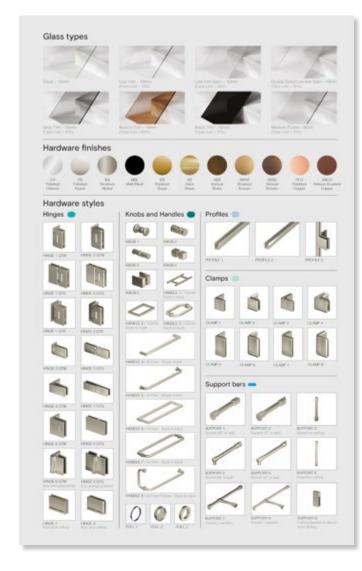

### **BROCHURE**

- 12 The Prism range
- 18 Shower screens
- 50 Bath screens
- 64 Sliding doors

Easily specify your shower in a few steps following our guidance and colour coded keys on the page of your chosen shower style.

Find all information about our finishes and hardware in the pull-out back cover.

### **ADDITIONAL**

- 78 Glass and frame options
- 82 Other products
- 34 Guarantee, sustainability and accreditations

### THE PRISM RANGE

Please open the pull-out back cover to get the full brochure experience

Overview p.14
Shower screens p.18
Bath screens p.50
Sliding doors p.64

Our brochure offers real choice across three main categories:

- Shower screens (p.18)
- Bath screens (p.50)
- Sliding doors (p.64)

In each category we offer multiple configurations:

- 8 glass types
- 11 hardware finishes
- An extensive range of hardware styles
- All shower and bath screens also available framed, some in crittal style

And if what you want or imagine is not in the catalogue, do get in touch, we will be able to provide it through our strong supplier relationships and in-house bespoke manufacturing.

The total sum of your noted costs from steps 3 – 10 will be the cost of your chosen shower configuration and hardware in your selected finishes inclusive of VAT (excludes delivery).

The pull-out back cover reveals the images and codes of all glass types, hardware finishes and styles