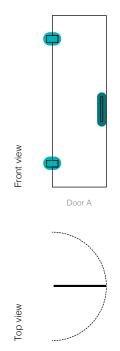

### 3. Choose left-hand or right-hand configuration

Technical drawing shows left-hand configuration.

# Hinges Knob/Handle/Pull Track Support Bar Corner Clamps Profiles/Clamps

Drawings illustrate a Left-Hand opening.