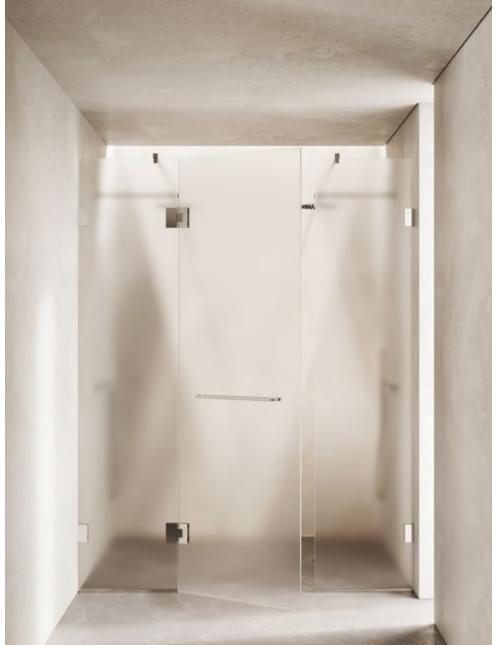

### SHOWER SCREENS

Whether it be a corner, alcove or wetroom, our shower configurations have it covered.

Serene

— р.20

Nero

— р.30

**Atlantis** 

— р.38

### **SLIDING DOORS**

Our sliding door options are perfect for where space is an issue or an engineered look is desired.

Calypso

— р.62

**Eclipse** — p.70

Luna — р.72

Avalon — р.68

Aria