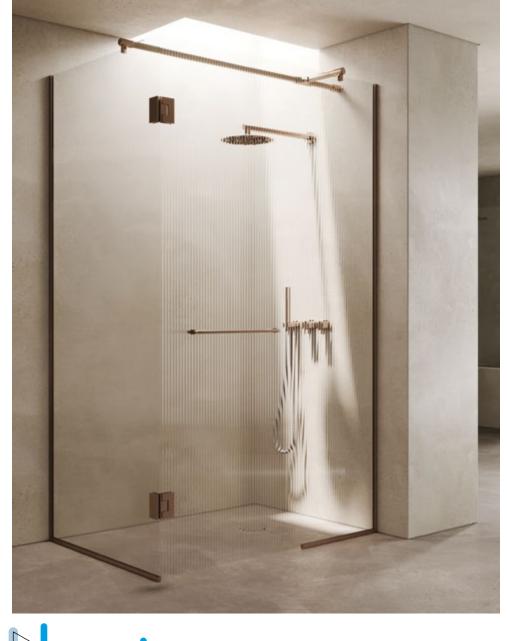

### 3. Choose left-hand or right-hand configuration

Technical drawing shows left-hand configuration.