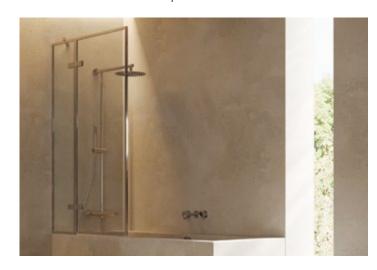

### **ATLANTIS**

Begin by opening out the pull-out back cover to reveal images and codes of all glass types, hardware finishes and styles

- Making use of configurations displayed on page 14/15 of the brochure, identify and select the appropriate layout for your shower and move to the corresponding page.
- Refer to the technical information, bottom left of the page, to determine panel references within your chosen shower iteration.
- Identify and take note of the cost of each panel using the closest dimension rounded up to the nearest 100mm. Costs noted are representative of clear glass and include profile 1 in a chrome finish where required, and all the seals necessary to properly fit a door.
- If an alternative glass type is chosen, refer to the pull-out back cover to view the applicable price percentage uplift and make a note of adjusted glass panel costs.
- Choose whether you require a left-hand or right-hand configuration and ensure this is noted on your order.
- Using the pull-out back cover, choose your preferred hinge style and finish. Locate the correct cost using the 'Choose your hinges' pricing table and make a note. If there is no cost displayed, your selection is not available.