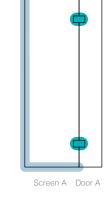

### **SERENE**

### Example configuration

Glass type: Clear Hardware finish: Chrome (CH) Profile: Profile 1 Hinges: NA Knob/handle/pull: NA Wall clamps: NA Corner clamps: NA Support bar: Support 9

Glass height: 2200mm Screen A width: 1000mm

### **Technical information**

The following costs and information are based on a height of 2200mm. Anything in excess of this will require a price on application.

All screens and returns are supplied with profile 1 to the floor and wall(s) in a chrome finish.

A support bar is required to any screen or return that exceeds 700mm in width and/or hinges a door (a ceiling clamp can be used if the glass finishes 35-45mm from the ceiling).

All prices are RRP (inc VAT) and exclude delivery.

# Hinges Knob/Handle/Pull Track Support Bar Corner Clamps Profiles/Clamps

Drawings illustrate a Left-Hand opening.