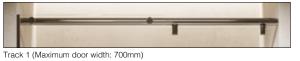

A support bar is required to any screen or return that exceeds 700mm in width and/or hinges a door (a ceiling clamp can be used if the glass finishes 35-45mm from the ceiling).

All prices are RRP (inc VAT) and exclude delivery.