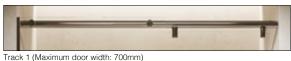

is less than or equal to the width of the fixed screen that it slides behind.

Pull 1, 2 or 3 is recommended in lieu of a handle on all sliding systems.

### 2. Choose your glass type

Refer to the pull-out back cover to view the price percentage uplift of alternative glass types.

### 3. Choose left-hand or right-hand configuration

Technical drawing shows left-hand configuration.

### 4. Choose your sliding system

| Finishes |                |        |        |  |  |
|----------|----------------|--------|--------|--|--|
|          | CH             | BN     | MBL    |  |  |
|          | Sliding system |        |        |  |  |
| Track 1  | £1,285         | £1,405 | £1,395 |  |  |
| Track 2  | £1,385         | £1,355 | £1,505 |  |  |
| Track 3  | £1,995         | £1,810 | £1,940 |  |  |







Track 3 (Minimum door width: 675mm)

### 5. Choose your profile

| Finishes  | CH                  | BN                                                 | MBI                |
|-----------|---------------------|----------------------------------------------------|--------------------|
|           | Profile Prism showe | ers are priced with all<br>we finishes and/or styl | necessary profiles |
| PROFILE 1 | inc                 | inc                                                | inc                |
| PROFILE 2 | £120                | £120                                               |                    |
| PROFILE 3 | £250                | £305                                               | £310               |
|           |                     | per pair) Wall profiles<br>s. See