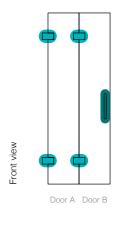

# Hinges Knob/Handle/Pull Track Support Bar Corner Clamps Profiles/Clamps

Drawings illustrate a Left-Hand opening.

### 3. Choose left-hand or right-hand configuration

Technical drawing shows left-hand configuration.