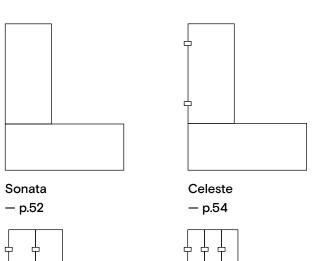

### **BATH SCREENS**

Melody — р.56

Capella — р.58

Styles to compliment the perfect bathtub,

our screens are practical and look the business.