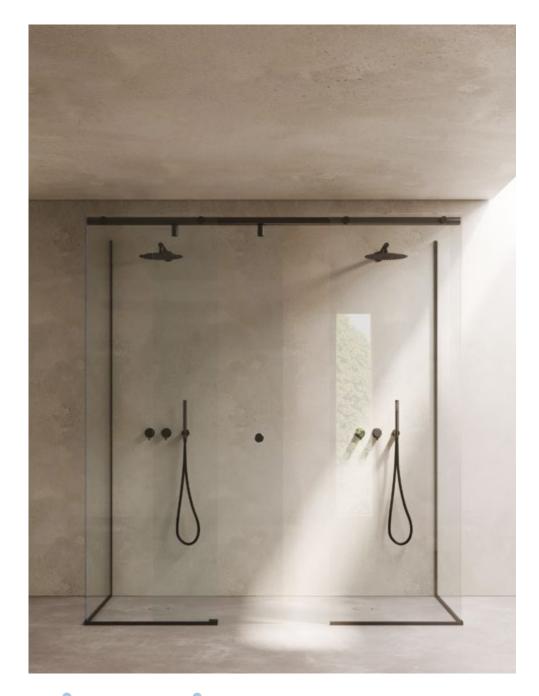

### SHOWER SCREENS

Whether it be a corner, alcove or wetroom, our shower configurations have it covered.

Serene

— р.20

Nero

— р.30

**Atlantis** 

— р.38

### SHOWER SCREENS

Whether it be a corner, alcove or wetroom, our shower configurations have it covered.

### **SERENE**

### Example configuration

Glass type: Clear Hardware finish: Chrome (CH) Profile: Profile 1 Hinges: NA Knob/handle/pull: NA Wall clamps: NA Corner clamps: NA Support bar: Support 9

Glass height: 2200mm Screen A width: 1000mm