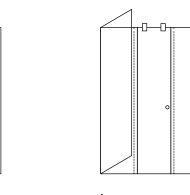

# Hinges Knob/Handle/Pull Track Support Bar Corner Clamps Profiles/Clamps

Drawings illustrate a Left-Hand opening.

### 3. Choose left-hand or right-hand configuration

Technical drawing shows left-hand configuration.