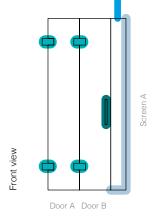

# Hinges Knob/Handle/Pull Track Support Bar Corner Clamps Profiles/Clamps

Drawings illustrate a Left-Hand opening.

### 3. Choose left-hand or right-hand configuration

Technical drawing shows left-hand configuration.