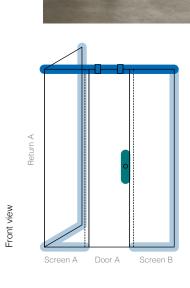

### **ATLANTIS**

Begin by opening out the pull-out back cover to reveal images and codes of all glass types, hardware finishes and styles

- Making use of configurations displayed on page 14/15 of the brochure, identify and select the appropriate layout for your shower and move to the corresponding page.
- Refer to the technical information, bottom left of the page, to determine panel references within your chosen shower iteration.
- Identify and take note of the cost of each panel using the closest dimension rounded up to the nearest 100mm. Costs noted are representative of clear glass and include profile 1 in a chrome finish where required, and all the seals necessary to properly fit a door.
- If an alternative glass type is chosen, refer to the pull-out back cover to view the applicable price percentage uplift and make a note of adjusted glass panel costs.
- Choose whether you require a left-hand or right-hand configuration and ensure this is noted on your order.
- Using the pull-out back cover, choose your preferred hinge style and finish. Locate the correct cost using the 'Choose your hinges' pricing table and make a note. If there is no cost displayed, your selection is not available.

### **Technical information**

The following costs and information are based on a height of 2200mm. Anything in excess of this will require a price on application.

All screens and returns are supplied with profile 1 to the floor and wall(s) in a chrome finish.

A support bar is required to any screen or return that exceeds 700mm in width and/or hinges a door (a ceiling clamp can be used if the glass finishes 35-45mm from the ceiling).

All prices are RRP (inc VAT) and exclude delivery.

### 3. Choose left-hand or right-hand configuration

Technical drawing shows left-hand configuration.