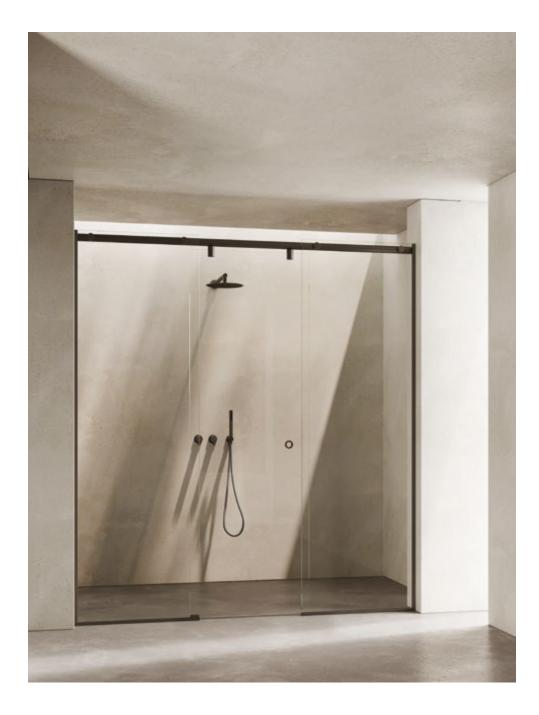

### SHOWER SCREENS

Whether it be a corner, alcove or wetroom, our shower configurations have it covered.

Serene

— р.20

Nero

— р.30

**Atlantis** 

— р.38

### SHOWER SCREENS

Whether it be a corner, alcove or wetroom, our shower configurations have it covered.