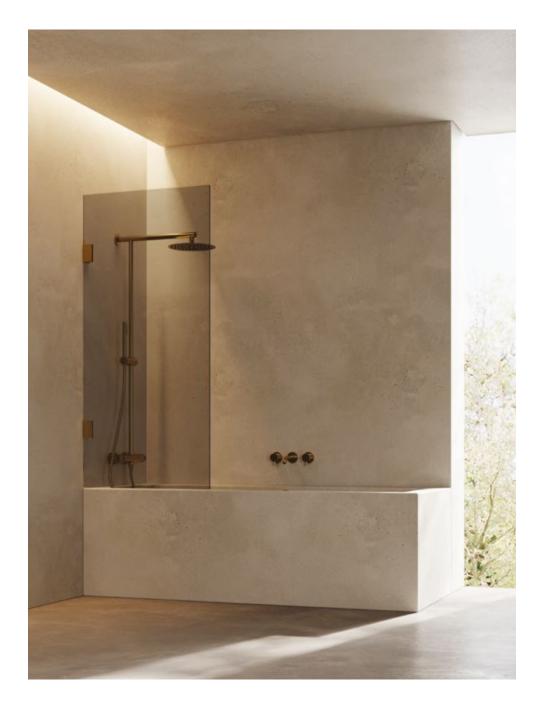

### SHOWER SCREENS

Whether it be a corner, alcove or wetroom, our shower configurations have it covered.

Serene

— р.20

Nero

— р.30

**Atlantis** 

— р.38

### SHOWER SCREENS

Whether it be a corner, alcove or wetroom, our shower configurations have it covered.

### **SERENE**