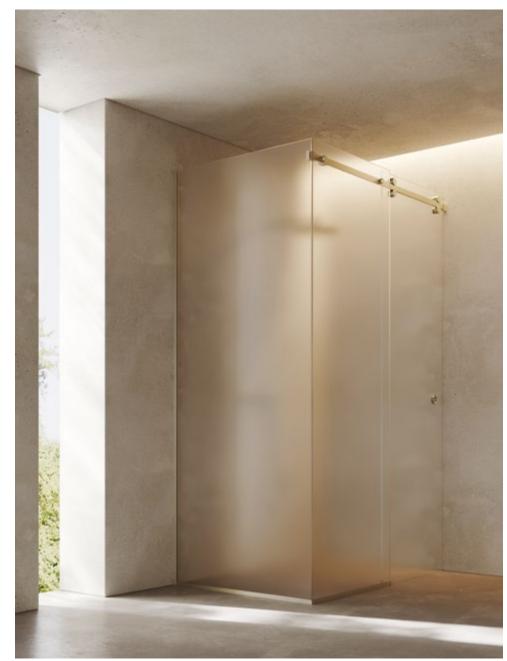

### SHOWER SCREENS

Whether it be a corner, alcove or wetroom, our shower configurations have it covered.

Serene

— р.20

Nero

— р.30

**Atlantis** 

— р.38

### SHOWER SCREENS

Whether it be a corner, alcove or wetroom, our shower configurations have it covered.