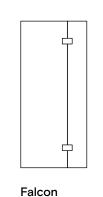

ens p.18
Bath screens p.50
Sliding doors p.64

Our brochure offers real choice across three main categories:

- Shower screens (p.18)
- Bath screens (p.50)
- Sliding doors (p.64)

In each category we offer multiple configurations:

- 8 glass types
- 11 hardware finishes
- An extensive range of hardware styles
- All shower and bath screens also available framed, some in crittal style

And if what you want or imagine is not in the catalogue, do get in touch, we will be able to provide it through our strong supplier relationships and in-house bespoke manufacturing.

### SHOWER SCREENS

Whether it be a corner, alcove or wetroom, our shower configurations have it covered.



Serene

— р.20

Nero

— р.30

**Atlantis** 

— р.38

Moonrise

— р.46



Katara

— р.22



Nord

- p.24



















Falcon — р.42 — р.44

### **BATH SCREENS**







Melody — р.56

Capella — р.58

Styles to compliment the perfect bathtub,

our screens are practical and look the business.

### **SLIDING DOORS**

Our sliding door options are perfect for where space is an issue or an engineered look is desired.





Calypso

— р.62





**Eclipse** — p.70

Luna — р.72

Avalon — р.68



Aria

— р.6О

Astoria

— р.66

— р.74



Odyssey — р.76

Note: All brochure images are for illustrative purposes only

Ariela

— р.48

### HOW TO USE THIS BROCHURE

### **Example calculation:**

### **ATLANTIS**

Begin by opening out the pull-out back cover to reveal images and codes of all glass types, hardware finishes and styles

- Making use of configurations displayed on page 14/15 of the brochure, identify and select