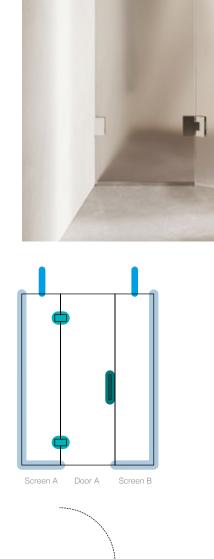

### **SERENE**

### Example configuration

Glass type: Clear Hardware finish: Chrome (CH) Profile: Profile 1 Hinges: NA Knob/handle/pull: NA Wall clamps: NA Corner clamps: NA Support bar: Support 9

Glass height: 2200mm Screen A width: 1000mm

Specified RRP inc VAT: £860.00

### **Technical information**

The following costs and information are based on a height of 2200mm. Anything in excess of this will require a price on application.

All screens and returns are supplied with profile 1 to the floor and wall(s) in a chrome finish.

A support bar is required to any screen or return that exceeds 700mm in width and/or hinges a door (a ceiling clamp can be used if the glass finishes 35-45mm from the ceiling).

All prices are RRP (inc VAT) and exclude delivery.