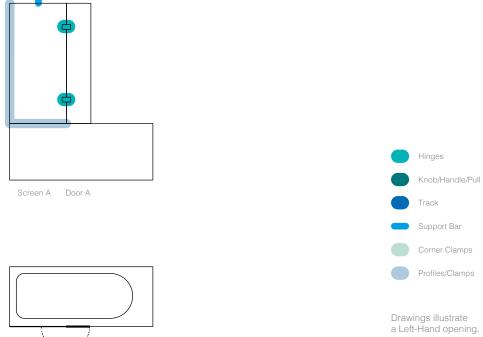

# Hinges Knob/Handle/Pull Track Support Bar Corner Clamps Profiles/Clamps

Drawings illustrate a Left-Hand opening.

### 1. Choose the size of each panel

| Width per panel<br>(up to) | 100mm | 200mm | 300mm | 400mm | 500mm | 600mm | 700mm | 800mm | 900mm | 1000mm |
|----------------------------|-------|-------|-------|-------|-------|-------|-------|-------|-------|--------|
| Screen A                   | £230  | £285  | £340  | £395  | £450  | £500  | £555  | £610  | £665  | £720   |

All screens, doors and returns are priced using clear glass. Refer to step 2 for alternative glass options.

All screens and returns are supplied with profile 1 to the floor and wall(s) in a chrome finish. Refer to step 4 for alternative profiles and finishes.

### 2. Choose your glass type

Refer to the pull-out back cover to view the price percentage uplift of alternative glass types.

### 3. Choose left-hand or right-hand configuration

Technical drawing shows left-hand configuration.