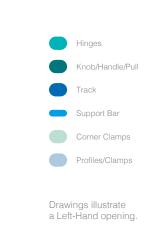

# Hinges Knob/Handle/Pull Track Support Bar Corner Clamps Profiles/Clamps

Drawings illustrate a Left-Hand opening.