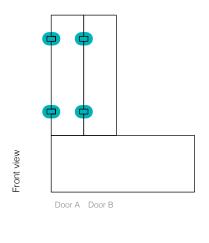

### **SERENE**

### Example configuration

Glass type: Clear Hardware finish: Chrome (CH) Profile: Profile 1 Hinges: NA Knob/handle/pull: NA Wall clamps: NA Corner clamps: NA Support bar: Support 9

Glass height: 2200mm Screen A width: 1000mm

### **Technical information**

The following costs and information are based on a height of 2200mm. Anything in excess of this will require a price on application.

All screens and returns are supplied with profile 1 to the floor and wall(s) in a chrome finish.

A support bar is required to any screen or return that exceeds 700mm in width and/or hinges a door (a ceiling clamp can be used if the glass finishes 35-45mm from the ceiling).

All prices are RRP (inc VAT) and exclude delivery.

# Hinges Knob/Handle/Pull Track Support Bar Corner Clamps Profiles/Clamps

Drawings illustrate a Left-Hand opening.