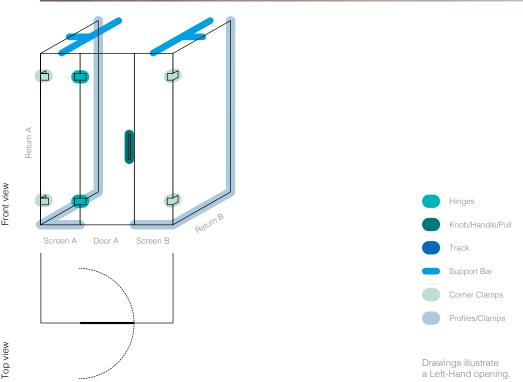

### **ATLANTIS**

Begin by opening out the pull-out back cover to reveal images and codes of all glass types, hardware finishes and styles

- Making use of configurations displayed on page 14/15 of the brochure, identify and select the appropriate layout for your shower and move to the corresponding page.
- Refer to the technical information, bottom left of the page, to determine panel references within your chosen shower iteration.
- Identify and take note of the cost of each panel using the closest dimension rounded up to the nearest 100mm. Costs noted are representative of clear glass and include profile 1 in a chrome finish where required, and all the seals necessary to properly fit a door.
- If an alternative glass type is chosen, refer to the pull-out back cover to view the applicable price percentage uplift and make a note of adjusted glass panel costs.
- Choose whether you require a left-hand or right-hand configuration and ensure this is noted on your order.
- Using the pull-out back cover, choose your preferred hinge style and finish. Locate the correct cost using the 'Choose your hinges' pricing table and make a note. If there is no cost displayed, your selection is not available.

- If you would like profiles to be in an alternative finish to chrome, or wall clamps are preferred, locate the correct cost using the 'Choose your profile' pricing table and make a note.
- Refer to the pull out back cover to view the selection of knobs, handles and pulls available. Locate the corresponding costs in the 'Choose your knob, handle or pull' pricing table and make a note. Pull 1 is a polished hole with no additional hardware. If not applicable to your chosen configuration, skip this step.
- PRefer to the pull-out back cover to view support bars and ceiling clamps (ceiling clamps can only be selected if your screen finishes between 35-45 from the ceiling) and make your selection. Locate the correct cost using the 'Choose your support bars' table and make a note. If not applicable to your chosen configuration, skip this step.
- Refer to the pull-out back cover to view corner clamps and make your selection. Locate the correct cost using the 'Choose your corner clamps' pricing table and make a note. If not applicable to your chosen configuration, skip this step.

The total sum of your noted costs from steps 3 – 10 will be the cost of your chosen shower configuration and hardware in your selected finishes inclusive of VAT (excludes delivery).

The pull-out back cover reveals the images and codes of all glass types, hardware finishes and styles

# Hinges Knob/Handle/Pull Track Support Bar Corner Clamps Profiles/Clamps

Drawings illustrate a Left-Hand opening.