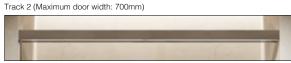

ess than or equal to the width of the fixed screen that it slides behind.

Pull 1, 2 or 3 is recommended in lieu of a handle on all sliding systems.

### 2. Choose your glass type

Refer to the pull-out back cover to view the price percentage uplift of alternative glass types.

### 3. Choose left-hand or right-hand configuration

Technical drawing shows left-hand configuration.

### 4. Choose your sliding system

| Finishes |                |        |        |  |  |
|----------|----------------|--------|--------|--|--|
|          | CH             | BN     | MBL    |  |  |
|          | Sliding system |        |        |  |  |
| Track 1  | £1,285         | £1,405 | £1,395 |  |  |
| Track 2  | £1,385         | £1,355 | £1,505 |  |  |
| Track 3  | £1,995         | £1,810 | £1,940 |  |  |







Track 3 (Minimum door width: 675mm)

### 5. Choose your profile

| Finishes  | CH                  | BN                                                 | MBI                |
|-----------|---------------------|----------------------------------------------------|--------------------|
|           | Profile Prism showe | ers are priced with all<br>we finishes and/or styl | necessary profiles |
| PROFILE 1 | inc                 | inc                                                | inc                |
| PROFILE 2 | £120                | £120                                               |                    |
| PROFILE 3 | £250                | £305                                               | £310               |
|           |                     | per pair) Wall profiles<br>s. See opt