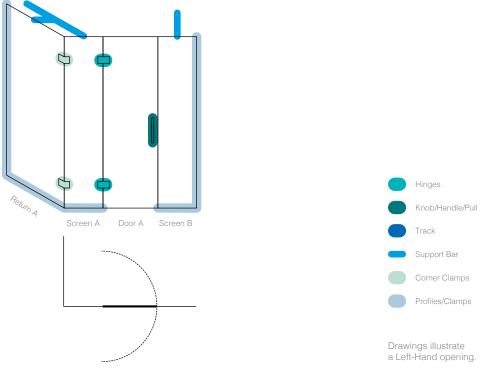

### **ATLANTIS**

Begin by opening out the pull-out back cover to reveal images and codes of all glass types, hardware finishes and styles

- Making use of configurations displayed on page 14/15 of the brochure, identify and select the appropriate layout for your shower and move to the corresponding page.
- Refer to the technical information, bottom left of the page, to determine panel references within your chosen shower iteration.
- Identify and take note of the cost of each panel using the closest dimension rounded up to the nearest 100mm. Costs noted are representative of clear glass and include profile 1 in a chrome finish where required, and all the seals necessary to properly fit a door.
- If an alternative glass type is chosen, refer to the pull-out back cover to view the applicable price percentage uplift and make a note of adjusted glass panel costs.
- Choose whether you require a left-hand or right-hand configuration and ensure this is noted on your order.
- Using the pull-out back cover, choose your preferred hinge style and finish. Locate the correct cost using the 'Choose your hinges' pricing table and make a note. If there is no cost displayed, your selection is not available.

- If you would like profiles to be in an alternative finish to chrome, or wall clamps are preferred, locate the correct cost using the 'Choose your profile' pricing table and make a note.
- Refer to the pull out back cover to view the selection of knobs, handles and pulls available. Locate the corresponding costs in the 'Choose your knob, handle or pull' pricing table and make a note. Pull 1 is a polished hole with no additional hardware. If not applicable to your chosen configuration, skip this step.
- PRefer to the pull-out back cover to view support bars and ceiling clamps (ceiling clamps can only be selected if your screen finishes between 35-45 from the ceiling) and make your selection. Locate the correct cost using the 'Choose your support bars' table and make a note. If not applicable to your chosen configuration, skip this step.
- Refer to the pull-out back cover to view corner clamps and make your selection. Locate the correct cost using the 'Choose your corner clamps' pricing table and make a note. If not applicable to your chosen configuration, skip this step.

The total sum of your noted costs from steps 3 – 10 will be the cost of your chosen shower configuration and hardware in your selected finishes inclusive of VAT (excludes delivery).

The pull-out back cover reveals the images and codes of all glass types, hardware finishes and styles

# Hinges Knob/Handle/Pull Track Support Bar Corner Clamps Profiles/Clamps

Drawings illustrate a Left-Hand opening.