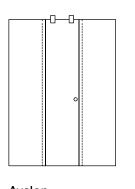

### **SLIDING DOORS**

Our sliding door options are perfect for where space is an issue or an engineered look is desired.

Calypso

— р.62

**Eclipse** — p.70

Luna — р.72

Avalon — р.68

Aria

— р.6О

Astoria

— р.66

— р.74

Odyssey — р.76

Note: All brochure images are for illustrative purposes only

Ariela

— р.48