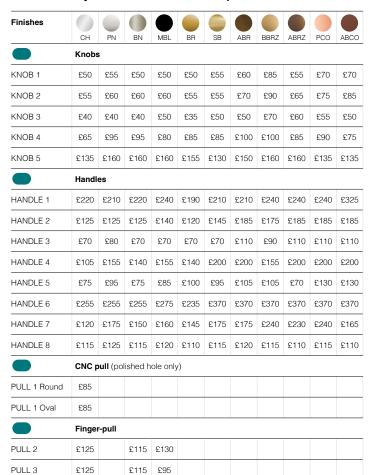

### **ATLANTIS**

Begin by opening out the pull-out back cover to reveal images and codes of all glass types, hardware finishes and styles

- Making use of configurations displayed on page 14/15 of the brochure, identify and select the appropriate layout for your shower and move to the corresponding page.
- Refer to the technical information, bottom left of the page, to determine panel references within your chosen shower iteration.
- Identify and take note of the cost of each panel using the closest dimension rounded up to the nearest 100mm. Costs noted are representative of clear glass and include profile 1 in a chrome finish where required, and all the seals necessary to properly fit a door.
- If an alternative glass type is chosen, refer to the pull-out back cover to view the applicable price percentage uplift and make a note of adjusted glass panel costs.
- Choose whether you require a left-hand or right-hand configuration and ensure this is noted on your order.
- Using the pull-out back cover, choose your preferred hinge style and finish. Locate the correct cost using the 'Choose your hinges' pricing table and make a note. If there is no cost displayed, your selection is not available.

- If you would like profiles to be in an alternative finish to chrome, or wall clamps are preferred, locate the correct cost using the 'Choose your profile' pricing table and make a note.
- Refer to the pull out back cover to view the selection of knobs, handles and pulls available. Locate the corresponding costs in the 'Choose your knob, handle or pull' pricing table and make a note. Pull 1 is a polished hole with no additional hardware. If not applicable to your chosen configuration, skip this step.
- PRefer to the pull-out back cover to view support bars and ceiling clamps (ceiling clamps can only be selected if your screen finishes between 35-45 from the ceiling) and make your selection. Locate the correct cost using the 'Choose your support bars' table and make a note. If not applicable to your chosen configuration, skip this step.
- Refer to the pull-out back cover to view corner clamps and make your selection. Locate the correct cost using the 'Choose your corner clamps' pricing table and make a note. If not applicable to your chosen configuration, skip this step.