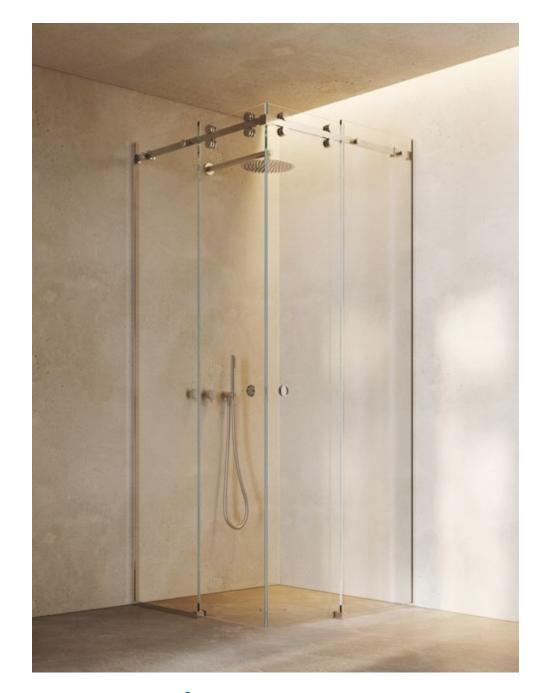

### SHOWER SCREENS

Whether it be a corner, alcove or wetroom, our shower configurations have it covered.

Serene

— р.20

Nero

— р.30

**Atlantis** 

— р.38

### SHOWER SCREENS

Whether it be a corner, alcove or wetroom, our shower configurations have it covered.