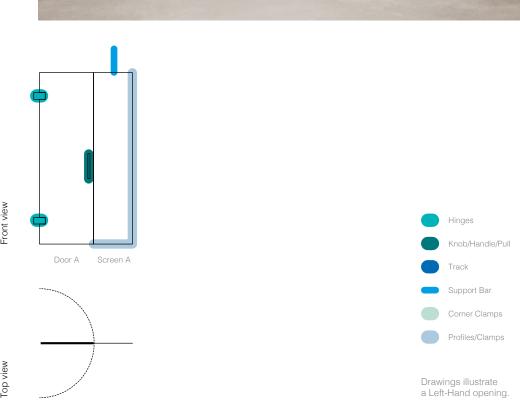

# Hinges Knob/Handle/Pull Track Support Bar Corner Clamps Profiles/Clamps

Drawings illustrate a Left-Hand opening.

### 3. Choose left-hand or right-hand configuration

Technical drawing shows left-hand configuration.