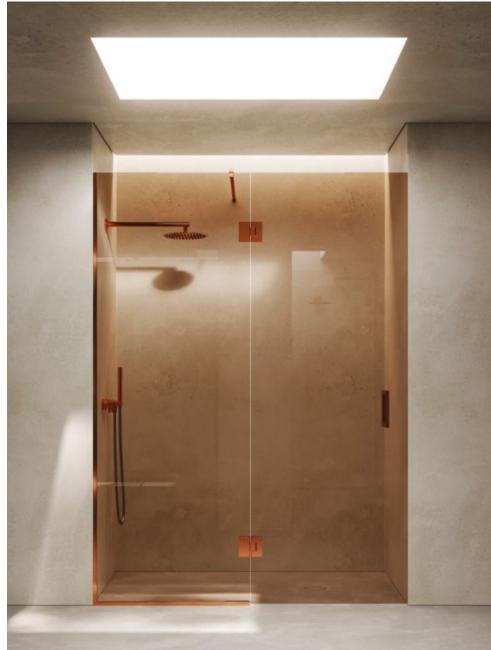

### SHOWER SCREENS

Whether it be a corner, alcove or wetroom, our shower configurations have it covered.

Serene

— р.20

Nero

— р.30

**Atlantis** 

— р.38

### SHOWER SCREENS

Whether it be a corner, alcove or wetroom, our shower configurations have it covered.