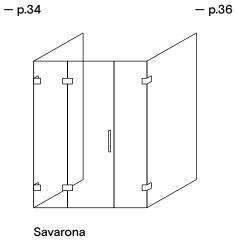

### SHOWER SCREENS

Whether it be a corner, alcove or wetroom, our shower configurations have it covered.

Serene

— р.20

Nero

— р.30

**Atlantis** 

— р.38

Moonrise

— р.46

Katara

— р.22

Nord

- p.24

Falcon — р.42 — р.44