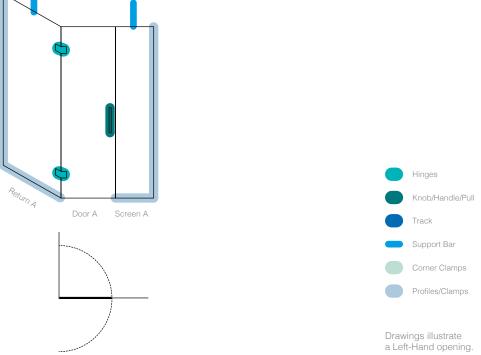

### **ATLANTIS**

Begin by opening out the pull-out back cover to reveal images and codes of all glass types, hardware finishes and styles

- Making use of configurations displayed on page 14/15 of the brochure, identify and select the appropriate layout for your shower and move to the corresponding page.
- Refer to the technical information, bottom left of the page, to determine panel references within your chosen shower iteration.
- Identify and take note of the cost of each panel using the closest dimension rounded up to the nearest 100mm. Costs noted are representative of clear glass and include profile 1 in a chrome finish where required, and all the seals necessary to properly fit a door.
- If an alternative glass type is chosen, refer to the pull-out back cover to view the applicable price percentage uplift and make a note of adjusted glass panel costs.
- Choose whether you require a left-hand or right-hand configuration and ensure this is noted on your order.
- Using the pull-out back cover, choose your preferred hinge style and finish. Locate the correct cost using the 'Choose your hinges' pricing table and make a note. If there is no cost displayed, your selection is not available.

- If you would like profiles to be in an alternative finish to chrome, or wall clamps are preferred, locate the correct cost using the 'Choose your profile' pricing table and make a note.
- Refer to the pull out back cover to view the selection of knobs, handles and pulls available. Locate the corresponding costs in the 'Choose your knob, handle or pull' pricing table and make a note. Pull 1 is a polished hole with no additional hardware. If not applicable to your chosen configuration, skip this step.
- PRefer to the pull-out back cover to view support bars and ceiling clamps (ceiling clamps can only be selected if your screen finishes between 35-45 from the ceiling) and make your selection. Locate the correct cost using the 'Choose your support bars' table and make a note. If not applicable to your chosen configuration, skip this step.
- Refer to the pull-out back cover to view corner clamps and make your selection. Locate the correct cost using the 'Choose your corner clamps' pricing table and make a note. If not applicable to your chosen configuration, skip this step.

The total sum of your noted costs from steps 3 – 10 will be the cost of your chosen shower configuration and hardware in your selected finishes inclusive of VAT (excludes delivery).

The pull-out back cover reveals the images and codes of all glass types, hardware finishes and styles

### **Example of notes:**

| Item | (Table) Description                         | Unit Cost | QTY | Total Cost |
|------|---------------------------------------------|-----------|-----|------------|
| 3    | Return A – 800mm                            | £705.00   | 1   | £705.00    |
|      | Screen A – 400mm                            | £585.00   | 1   | £585.00    |
|      | Door A - 700mm                              | £745.00   | 1   | £745.00    |
|      | Screen B - 350mm                            | £395.00   | 1   | £395.00    |
|      |                                             |           |     | £2,430.00  |
| 4    | Alternative Glass Type – Bronze Tint (+60%) | £1,458.00 | 1   | £3,888.00  |
| 5    | Left Hand Opening                           |           |     |            |
| 6    | Profile 1 (ABCO)                            | £1,005.00 | 1   | £1,005.00  |
| 7    | Hinge 2 GTG (ABCO)                          | £590.00   | 1   | £590.00    |
| 8    | Handle 6 (ABCO)                             | £370.00   | 1   | £370.00    |
| 9    | Clamp 8 (ABCO)                              | £340.00   | 1   | £340.00    |
| 10   | Support 8 (ABCO)                            | £505.00   | 1   | £505.00    |
|      |                                             |           |     | £2,810.00  |
|      | Total Cost                                  |           |     | £6,698.00  |
|      |                                             |           |     |            |

# Hinges Knob/Handle/Pull Track Support Bar Corner Clamps Profiles/Clamps

Drawings illustrate a Left-Hand opening.