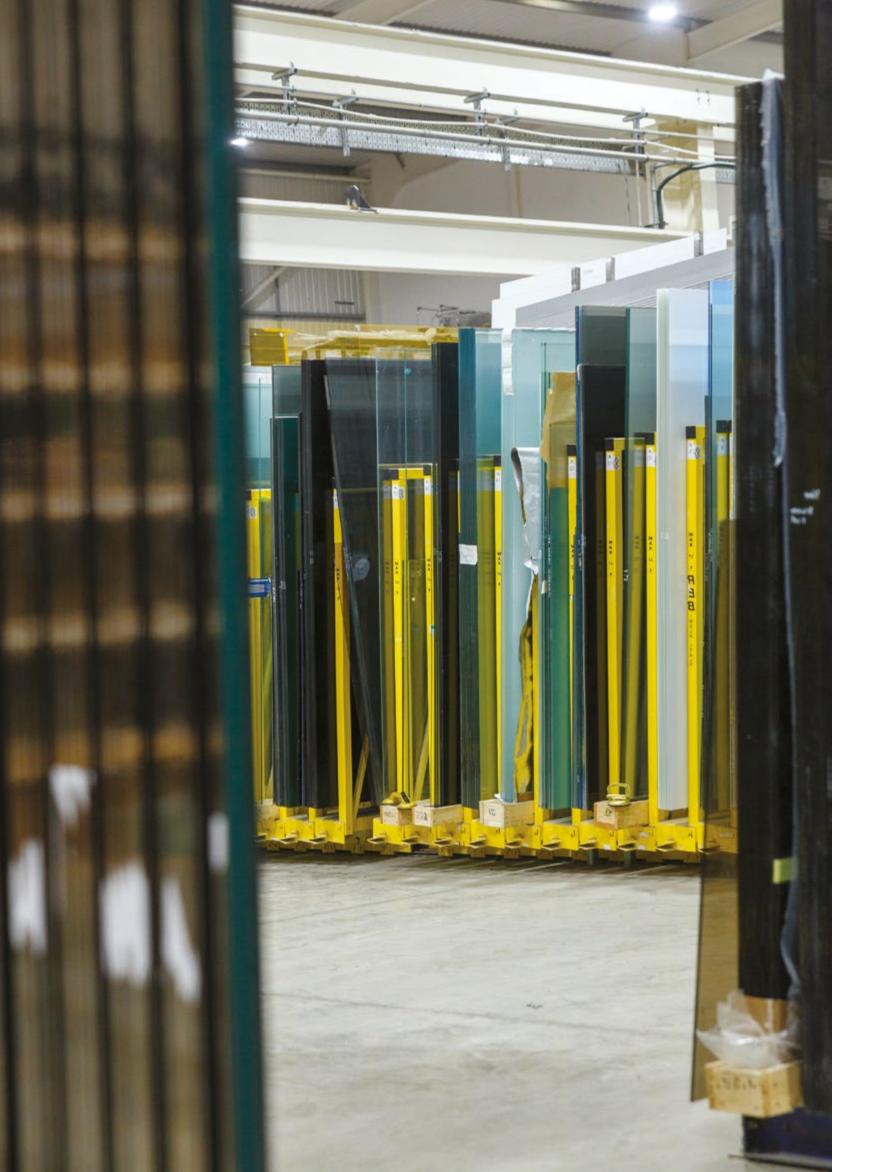

### 8.15

Large delivery of stock arrives and is offloaded. Typically, we receive glass in jumbo sheets sized 6000 x 3210mm. These sheets are mechanically lifted and organized in giant racks, ready for selection and processing. Our stockholding numbers 1500 sheets of glass, representing over 75 different glass types.