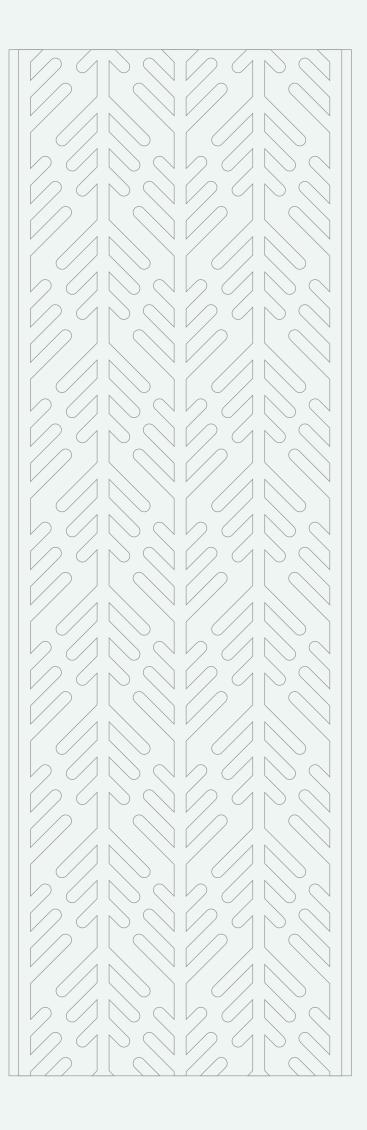

# Refresh

Foraged and collated materials or bi products created for natural warmth.

Sheet/roll size: 1000x3000mm

## **Norwegian Pine**

Embrace the natural allure of the Nordic forests. Crafted from sustainably sourced pine, it brings warmth and tranquility to any space, creating a cozy and inviting atmosphere.