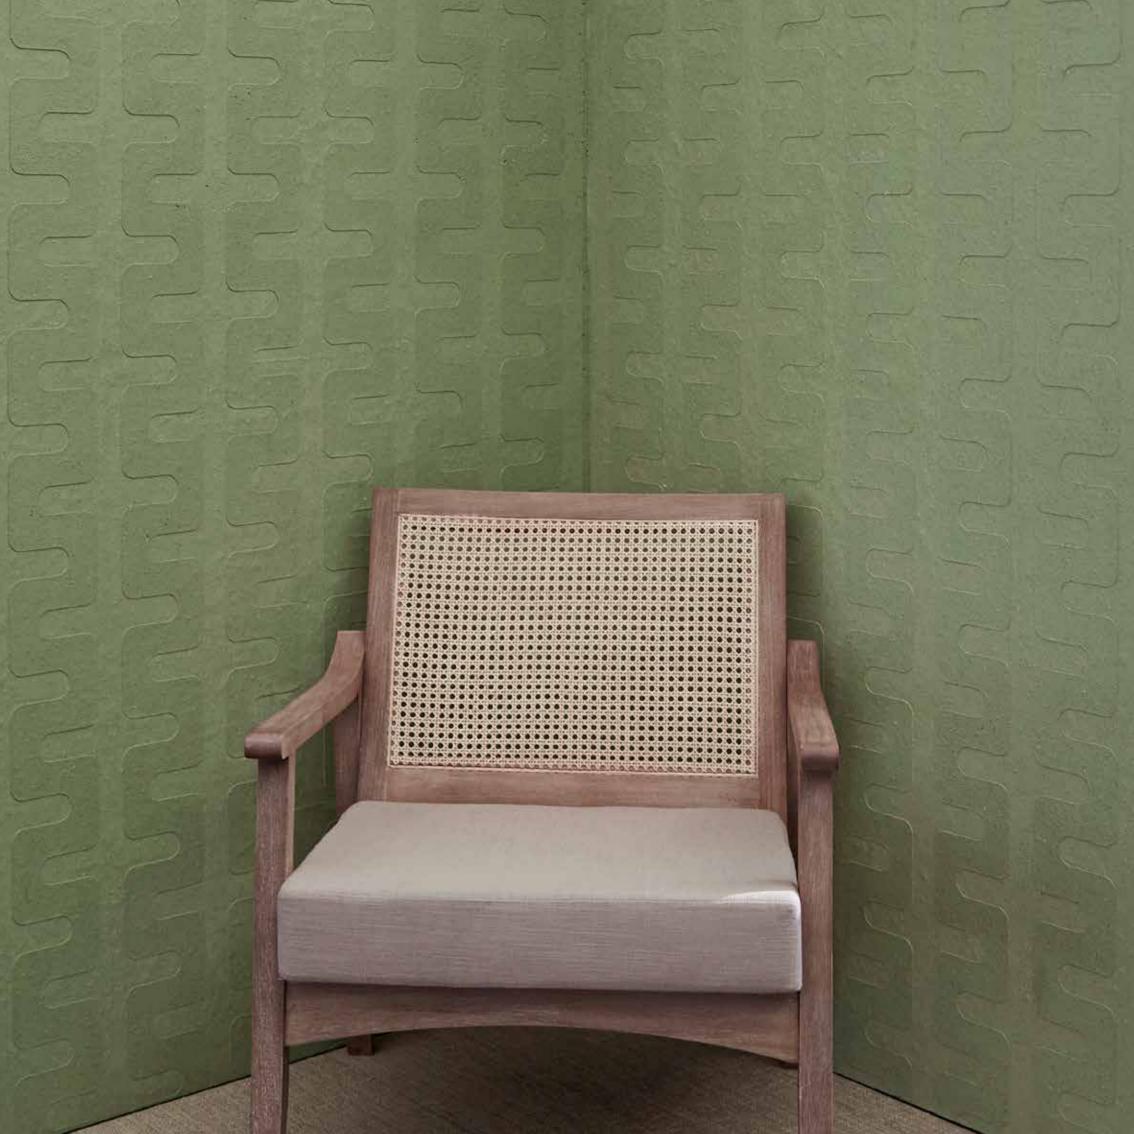

## **Indian Sage**

Infuse your surroundings with a sense of serenity and harmony. Derived from handpicked sage leaves sourced from a picturesque landscapes of India, it brings a touch of nature indoors, creating a calming and rejuvenating ambiance.