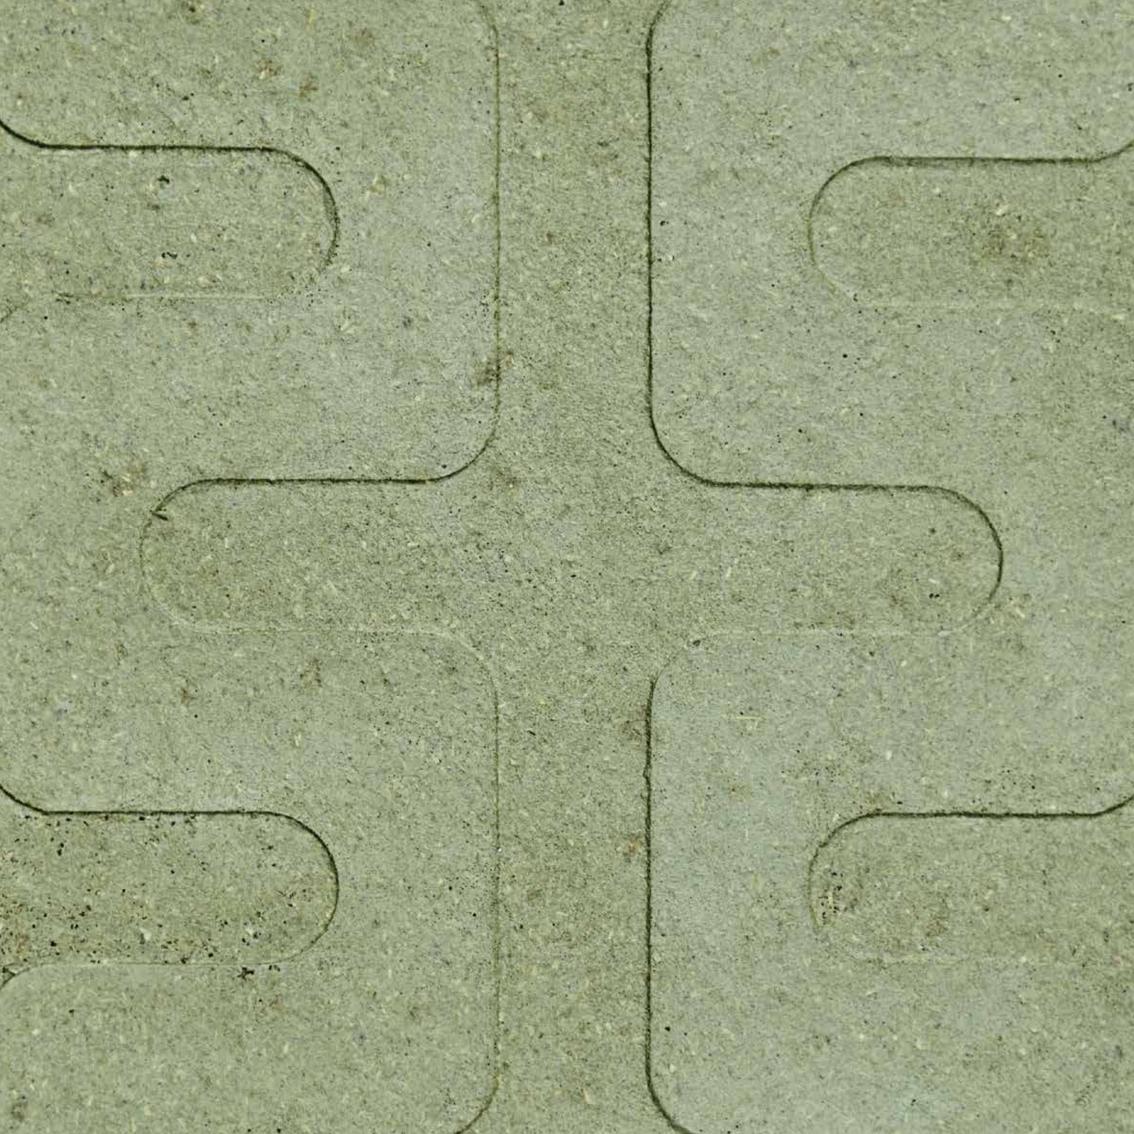

## **Indian Sage**

Infuse your surroundings with a sense of serenity and harmony. Derived from handpicked sage leaves sourced from a picturesque landscapes of India, it brings a touch of nature indoors, creating a calming and rejuvenating ambiance.