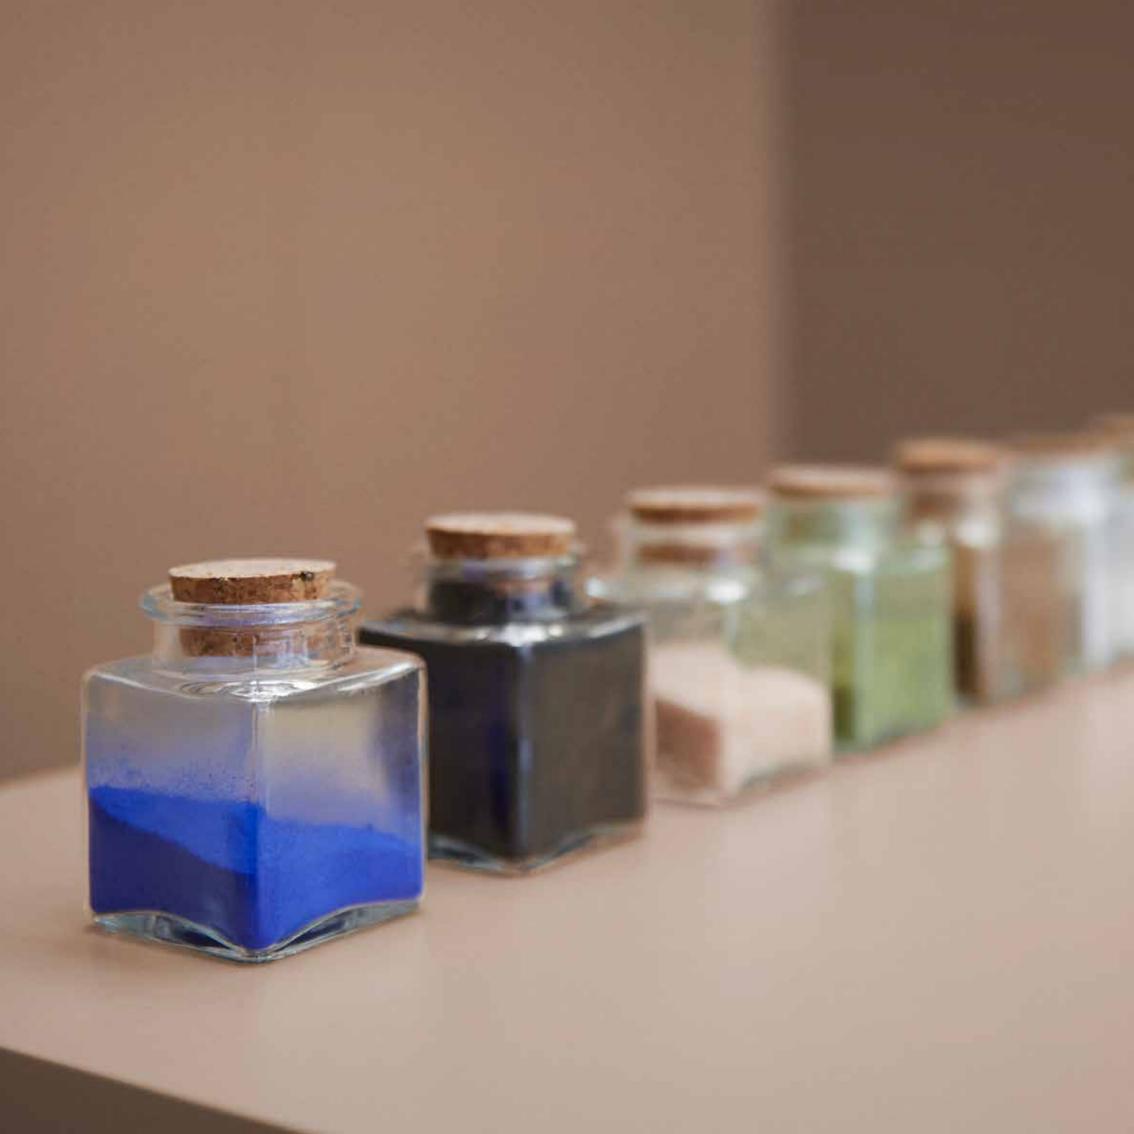

# Refresh

Foraged and collated materials or bi products created for natural warmth.

Sheet/roll size: 1000x3000mm

## Restore

Commercial waste re-imagined to create beautiful spaces.

Sheet/roll size: 1000x3000mm

# Rebrand

Create bespoke designs and finishes from almost any material.

Sheet/roll size: 1000x3000mm