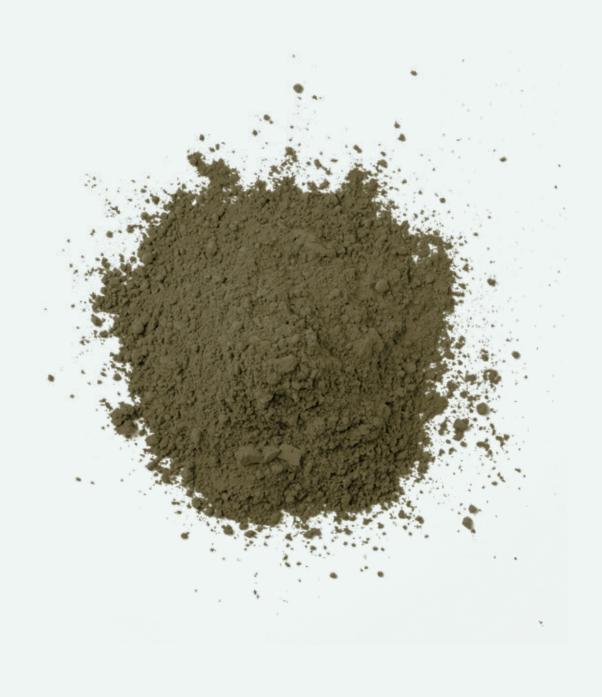

## **Indian Sage**

Infuse your surroundings with a sense of serenity and harmony. Derived from handpicked sage leaves sourced from a picturesque landscapes of India, it brings a touch of nature indoors, creating a calming and rejuvenating ambiance.