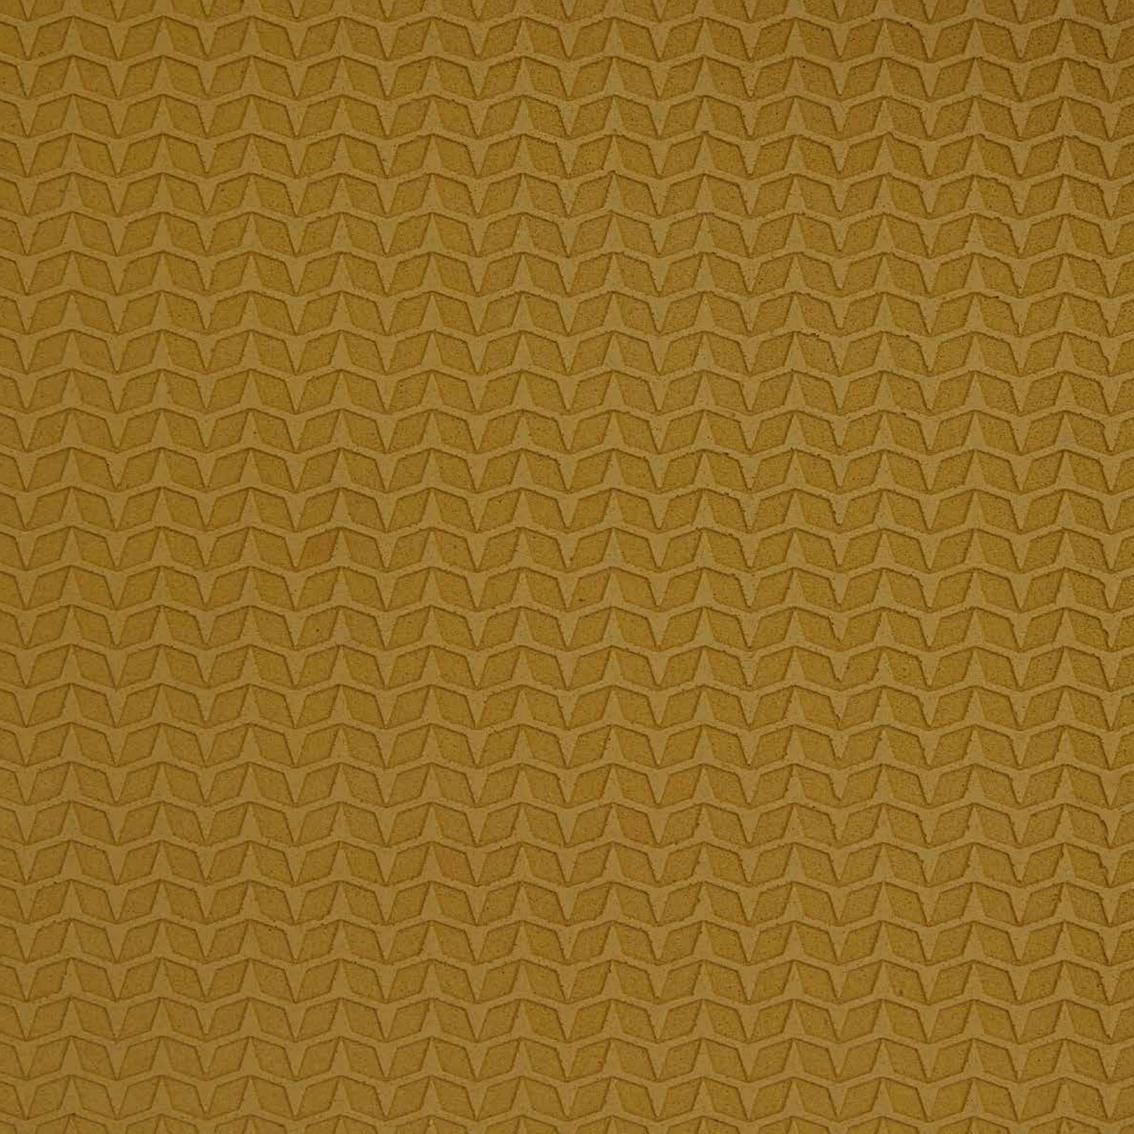

# Rebrand

Create bespoke designs and finishes from almost any material.

Sheet/roll size: 1000x3000mm

## Barley

Elevate your interiors. Derived from barley, this sustainable material offers a warm and earthy aesthetic, reminiscent of golden fields. Let its natural beauty and versatile design possibilities inspire your creativity.