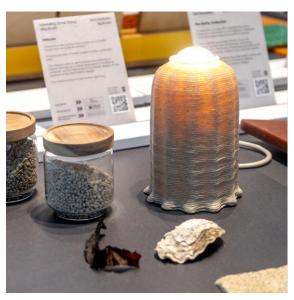

#### 6. 3D Redefined

Modern techniques look to the natural world for inspiration by adding familiar qualities. Waste wood and shell become ingredients for 3D printing, while textures and shapes evoke the outdoors.

Clockwise from top left: Design Shades Studio (SSL) Walls of Eden Zequan Lin (New Talent) IGT Studio (SSL)