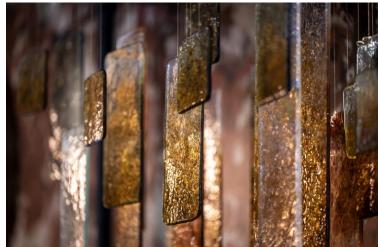

## 5. Nature's Way

Woven processes combine organic materials with earth colours and textures to celebrate the beauty of the natural world. Aged, worn and imperfect aesthetics offer a luxurious warmth.

> Clockwise from top left: Mia Rowe (New Talent) Lison Gueguen (New Talent) Cipango Kaniez Abdi