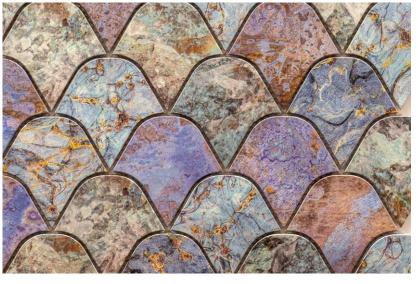

## 4.Light Touch

Metallic effects soften hard materials, interacting with natural and artificial light. Touch through sight is key, where materials and finishes offer intrigue and delight.

Clockwise from top left: Kaniez Abdi Cipango Mirror by Design Midton