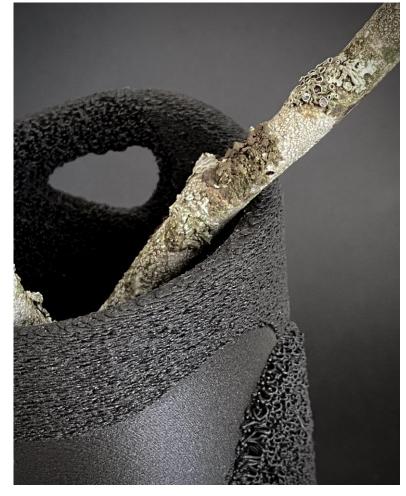

#### 6. 3D Redefined

Modern techniques look to the natural world for inspiration by adding familiar qualities. Waste wood and shell become ingredients for 3D printing, while textures and shapes evoke the outdoors.

Clockwise from top left: Design Shades Studio (SSL) Walls of Eden Zequan Lin (New Talent) IGT Studio (SSL)