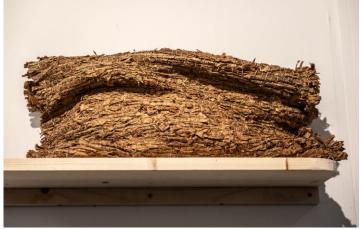

#### 6. 3D Redefined

Modern techniques look to the natural world for inspiration by adding familiar qualities. Waste wood and shell become ingredients for 3D printing, while textures and shapes evoke the outdoors.

Clockwise from top left: Design Shades Studio (SSL) Walls of Eden Zequan Lin (New Talent) IGT Studio (SSL)