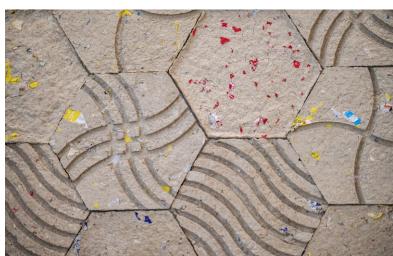

#### 6. 3D Redefined

Modern techniques look to the natural world for inspiration by adding familiar qualities. Waste wood and shell become ingredients for 3D printing, while textures and shapes evoke the outdoors.

Clockwise from top left: Design Shades Studio (SSL) Walls of Eden Zequan Lin (New Talent) IGT Studio (SSL)