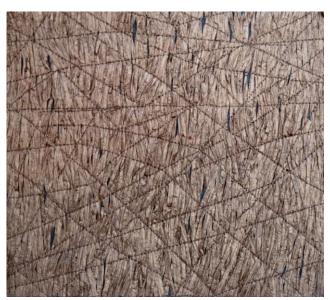

#### 6. 3D Redefined

Modern techniques look to the natural world for inspiration by adding familiar qualities. Waste wood and shell become ingredients for 3D printing, while textures and shapes evoke the outdoors.

Clockwise from top left: Design Shades Studio (SSL) Walls of Eden Zequan Lin (New Talent) IGT Studio (SSL)