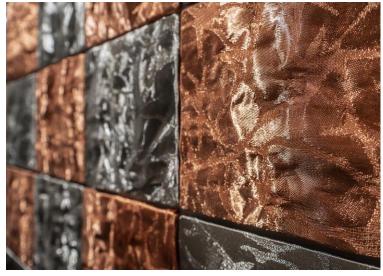

## 4.Light Touch

Metallic effects soften hard materials, interacting with natural and artificial light. Touch through sight is key, where materials and finishes offer intrigue and delight.

Clockwise from top left: Kaniez Abdi Cipango Mirror by Design Midton