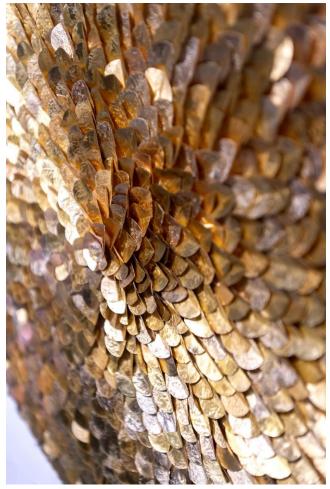

## 4.Light Touch

Metallic effects soften hard materials, interacting with natural and artificial light. Touch through sight is key, where materials and finishes offer intrigue and delight.

Clockwise from top left: Kaniez Abdi Cipango Mirror by Design Midton