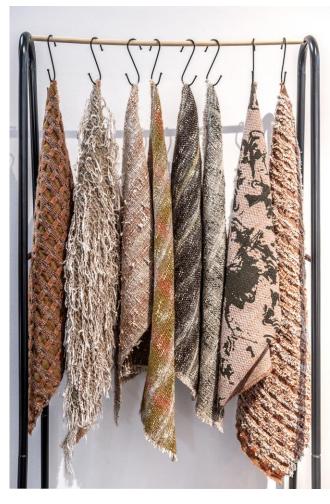

## 5. Nature's Way

Woven processes combine organic materials with earth colours and textures to celebrate the beauty of the natural world. Aged, worn and imperfect aesthetics offer a luxurious warmth.

> Clockwise from top left: Mia Rowe (New Talent) Lison Gueguen (New Talent) Cipango Kaniez Abdi