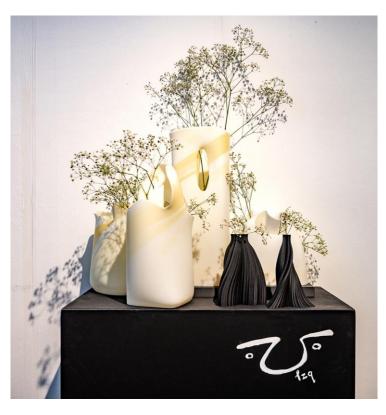

## 4.Light Touch

Metallic effects soften hard materials, interacting with natural and artificial light. Touch through sight is key, where materials and finishes offer intrigue and delight.

Clockwise from top left: Kaniez Abdi Cipango Mirror by Design Midton