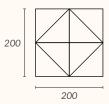

720

\*all dimensions in MM

TRUNO

STANDARD PANEL SIZE 23.6 x23.6 inch, 600 x 600 mm, custom sizing available MATERIAL Leather, Brushed Antique Brass, options available TECHNIQUE Embossing

100

STANDARD PANEL SIZE 16.2 x 21.2 inch, 412 x 538 mm, custom sizing available MATERIAL Leather, Nickel, options available TECHNIQUE Embossing