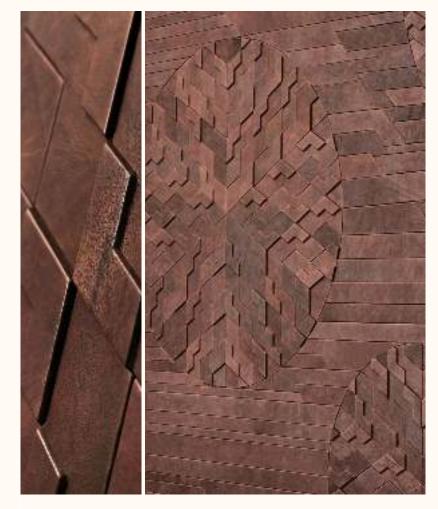

STANDARD PANEL SIZE 16.2 x 21.2 inch, 412 x 538 mm, custom sizing available MATERIAL Leather, Nickel, options available TECHNIQUE Embossing



BATTERSEA



#### CHICAGO STANDARD PATTERNS



STANDARD PANEL SIZE 27.5 x 16 inch, 400 x 700 mm, custom sizing available MATERIAL Leather, options available TECHNIQUE Embossing



700

\*all dimensions in MM





Pintark's Surface Artwerks are specialist crafted designs that offer artistic surface treatments for interiors.

Inspired by motifs and compositions from distinct art and design movements, the collection enhances interior experience through its use of material and composition.



**RIKA** SURFACE ARTWERKS



PANEL SIZE Custom sizing MATERIAL Fabric, Brass Finish, options available TECHNIQUE Fabric Moulding



#### FULCRUM SURFACE ARTWERKS



PANEL SIZE Custom sizing MATERIAL Leather, options available TECHNIQUE Relief Work

#### NAMI SURFACE ARTWERKS





PANEL SIZE Custom sizing MATERIAL Leather, options available TECHNIQUE Stitchwork



SURFACE ARTWERKS

GINKGO

PANEL SIZE Custom sizing MATERIAL Leather, Stainless Steel, options available TECHNIQUE Quilting & Stitchwork







PANEL SIZE Custom sizing MATERIAL Leather, options available TECHNIQUE Stitchwork, Reliefwork



## pyramis

SURFACE ARTWERKS



PANEL SIZE Custom sizing MATERIAL Vintage Fabric, options available TECHNIQUE Floret hand textile



# SYSTEMS

Striving to create forward thinking systems of application, we develop adaptable surface systems that aim to provide flexible design solutions.

#### MANHATTAN

SYSTEMS



PANEL SIZE Custome Sizing MATERIAL Leathe