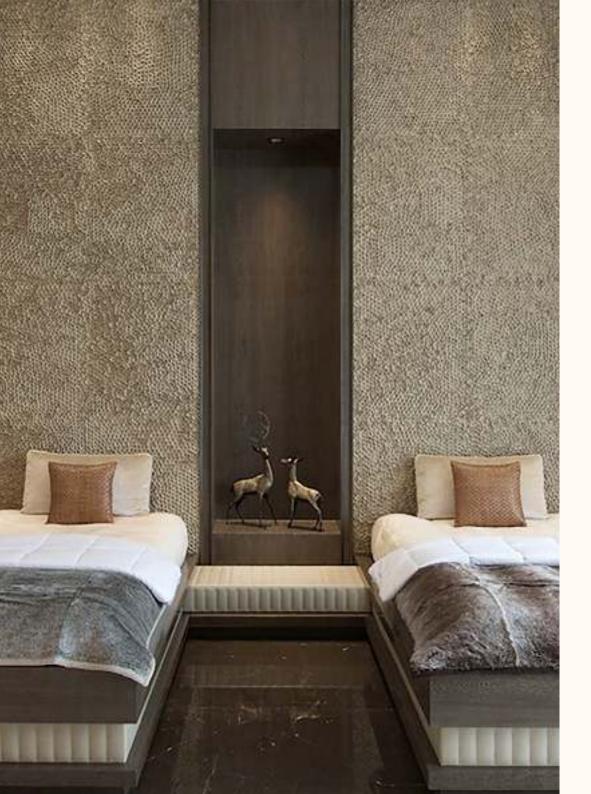

#### MANHATTAN

SYSTEMS

PANEL SIZE Custome Sizing MATERIAL Leather, Veneer, Metal, Carbon Fibre, Cork, Raffia

#### MANHATTAN

An innovative surface system designed to enhance existing surfaces or to craft entirely new ones with an array of crafted materials and impeccable minimal detailing.

From leathers and veneers to cuttingedge options such as carbon fibres and stain-resistant fabrics, Manhattan unlocks limitless potential for walls, doors, partitions, and bespoke furniture