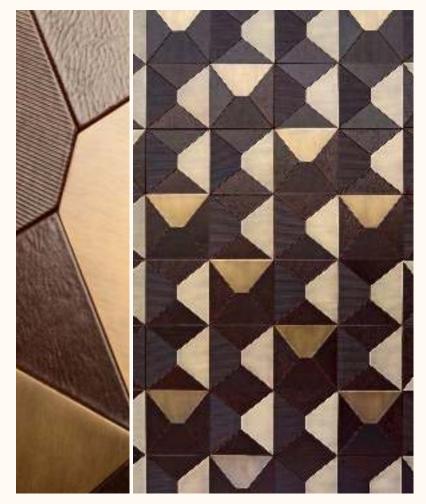

#### CUBOID STANDARD PATTERNS

STANDARD PANEL SIZE 25.5 x 24.6 inch, 648 x 625 mm, custom sizing available MATERIAL Leather, Veneer & Brushed Antique Brass, options available

87

STANDARD PANEL SIZE 26.1 x 26.2 inch, 664 x 666 mm, custom sizing available MATERIAL Leather, Fabric, options available TECHNIQUE Appliqué