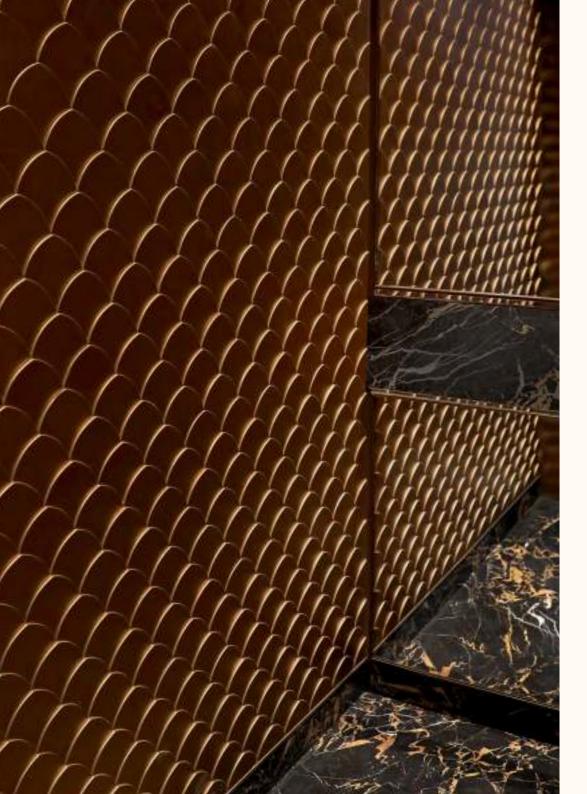

140

FISHSCALE STANDARD PATTERNS

STANDARD PANEL SIZE 25.5 x 25.5 inch, 650 x 650 mm, custom sizing available MATERIAL Leather, options available

TAIZ STANDARD PATTERNS

STANDARD PANEL SIZE 28.3 x 23.8 inch, 720 x 605 mm, custom sizing available MATERIAL Leather, Veneer & Brushed Antique Brass, options available