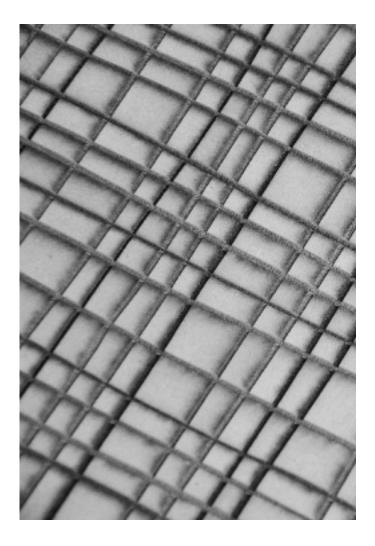

#### CUBOID STANDARD PATTERNS

STANDARD PANEL SIZE 25.5 x 24.6 inch, 648 x 625 mm, custom sizing available MATERIAL Leather, Veneer & Brushed Antique Brass, options available

87

STANDARD PANEL SIZE 26.1 x 26.2 inch, 664 x 666 mm, custom sizing available MATERIAL Leather, Fabric, options available TECHNIQUE Appliqué