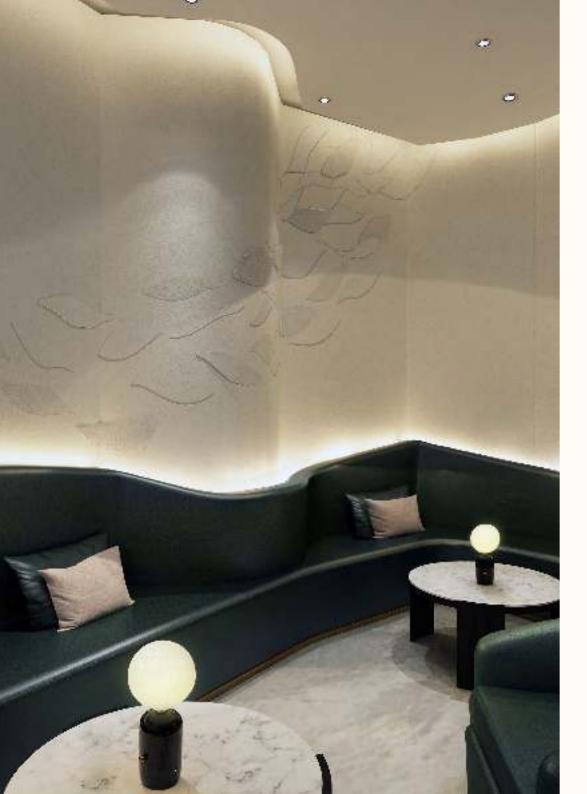

# SYSTEMS

Striving to create forward thinking systems of application, we develop adaptable surface systems that aim to provide flexible design solutions.

#### MANHATTAN

SYSTEMS

PANEL SIZE Custome Sizing MATERIAL Leather, Veneer, Metal, Carbon Fibre, Cork, Raffia

#### MANHATTAN

An innovative surface system designed to enhance existing surfaces or to craft entirely new ones with an array of crafted materials and impeccable minimal detailing.

From leathers and veneers to cuttingedge options such as carbon fibres and stain-resistant fabrics, Manhattan unlocks limitless potential for walls, doors, partitions, and bespoke furniture