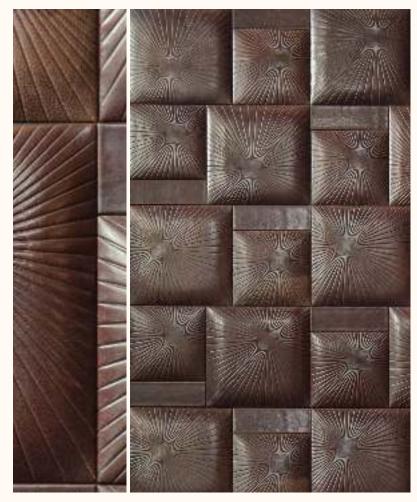

#### CHICAGO STANDARD PATTERNS

STANDARD PANEL SIZE 27.5 x 16 inch, 400 x 700 mm, custom sizing available MATERIAL Leather, options available TECHNIQUE Embossing

700

\*all dimensions in MM

Pintark's Surface Artwerks are specialist crafted designs that offer artistic surface treatments for interiors.