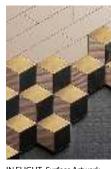

#### CUBOID STANDARD PATTERNS

STANDARD PANEL SIZE 25.5 x 24.6 inch, 648 x 625 mm, custom sizing available MATERIAL Leather, Veneer & Brushed Antique Brass, options available

87

STANDARD PANEL SIZE 26.1 x 26.2 inch, 664 x 666 mm, custom sizing available MATERIAL Leather, Fabric, options available TECHNIQUE Appliqué