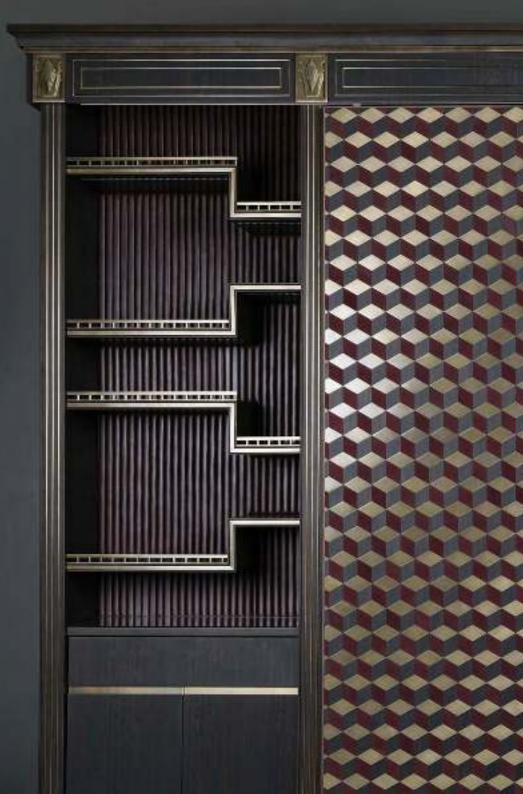

#### CUBOID STANDARD PATTERNS

STANDARD PANEL SIZE 25.5 x 24.6 inch, 648 x 625 mm, custom sizing available MATERIAL Leather, Veneer & Brushed Antique Brass, options available

87

STANDARD PANEL SIZE 26.1 x 26.2 inch, 664 x 666 mm, custom sizing available MATERIAL Leather, Fabric, options available TECHNIQUE Appliqué