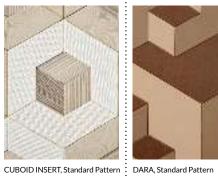

#### CUBOID STANDARD PATTERNS

STANDARD PANEL SIZE 25.5 x 24.6 inch, 648 x 625 mm, custom sizing available MATERIAL Leather, Veneer & Brushed Antique Brass, options available

87

STANDARD PANEL SIZE 26.1 x 26.2 inch, 664 x 666 mm, custom sizing available MATERIAL Leather, Fabric, options available TECHNIQUE Appliqué