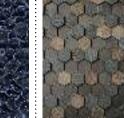

#### CUBOID STANDARD PATTERNS

STANDARD PANEL SIZE 25.5 x 24.6 inch, 648 x 625 mm, custom sizing available MATERIAL Leather, Veneer & Brushed Antique Brass, options available

87

STANDARD PANEL SIZE 26.1 x 26.2 inch, 664 x 666 mm, custom sizing available MATERIAL Leather, Fabric, options available TECHNIQUE Appliqué