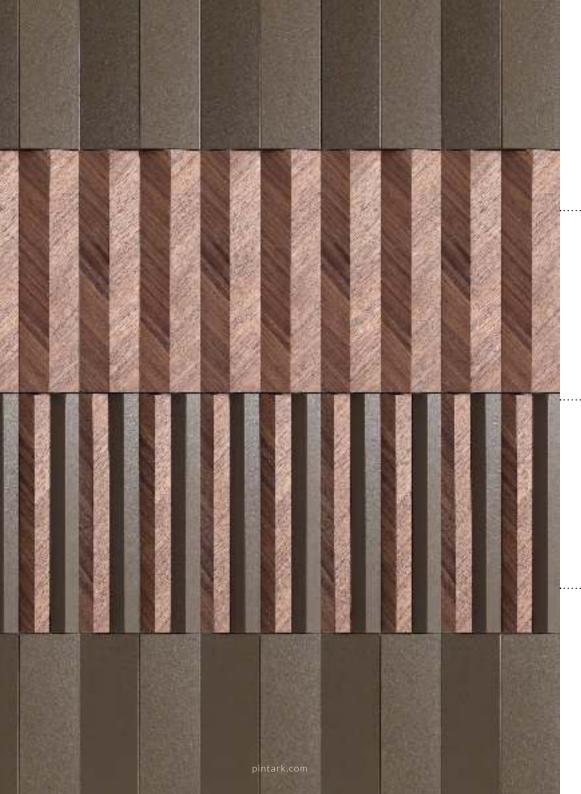

140

FISHSCALE STANDARD PATTERNS

STANDARD PANEL SIZE 25.5 x 25.5 inch, 650 x 650 mm, custom sizing available MATERIAL Leather, options available

TAIZ STANDARD PATTERNS

STANDARD PANEL SIZE 28.3 x 23.8 inch, 720 x 605 mm, custom sizing available MATERIAL Leather, Veneer & Brushed Antique Brass, options available