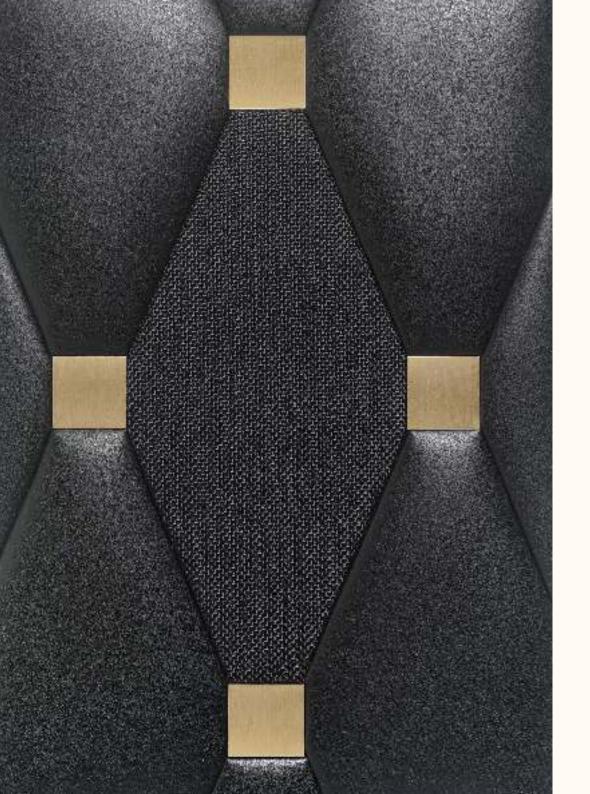

#### NAMI SURFACE ARTWERKS

PANEL SIZE Custom sizing MATERIAL Leather, options available TECHNIQUE Stitchwork

SURFACE ARTWERKS

GINKGO

PANEL SIZE Custom sizing MATERIAL Leather, Stainless Steel, options available TECHNIQUE Quilting & Stitchwork