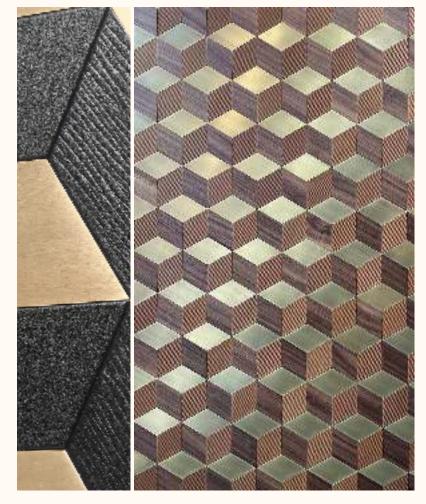

#### CUBOID STANDARD PATTERNS

STANDARD PANEL SIZE 25.5 x 24.6 inch, 648 x 625 mm, custom sizing available MATERIAL Leather, Veneer & Brushed Antique Brass, options available

87

STANDARD PANEL SIZE 26.1 x 26.2 inch, 664 x 666 mm, custom sizing available MATERIAL Leather, Fabric, options available TECHNIQUE Appliqué