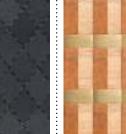

720

\*all dimensions in MM

TRUNO

STANDARD PANEL SIZE 23.6 x23.6 inch, 600 x 600 mm, custom sizing available MATERIAL Leather, Brushed Antique Brass, options available TECHNIQUE Embossing

100

STANDARD PANEL SIZE 16.2 x 21.2 inch, 412 x 538 mm, custom sizing available MATERIAL Leather, Nickel, options available TECHNIQUE Embossing