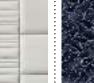

Our material list is always evolving, offering a range of natural leathers, faux leathers, technical fabrics, veneers, crafted metals and carbon fibres.

#### CUBOID STANDARD PATTERNS

STANDARD PANEL SIZE 25.5 x 24.6 inch, 648 x 625 mm, custom sizing available MATERIAL Leather, Veneer & Brushed Antique Brass, options available

87

STANDARD PANEL SIZE 26.1 x 26.2 inch, 664 x 666 mm, custom sizing available MATERIAL Leather, Fabric, options available TECHNIQUE Appliqué