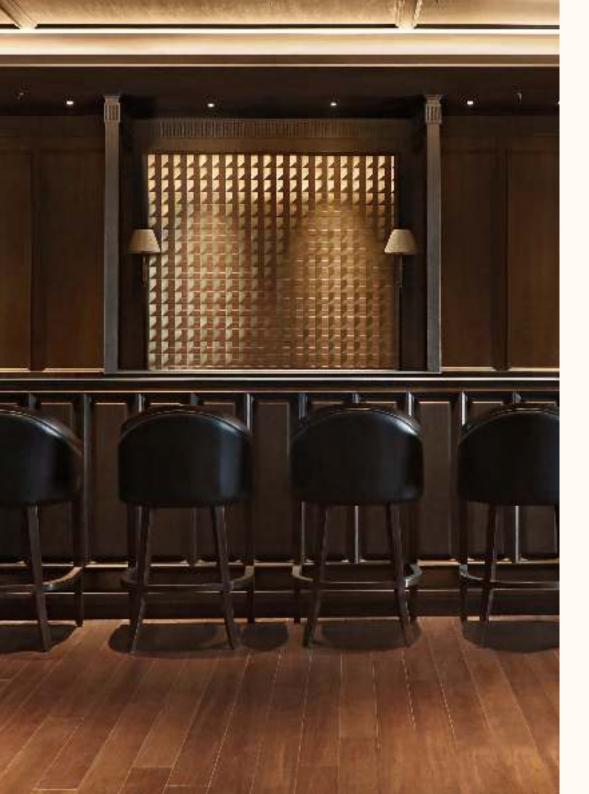

inch, 600 x 600 mm, custom sizing available MATERIAL Leather, Metal, options available TECHNIQUE Embossing





#### CUBOID STANDARD PATTERNS



STANDARD PANEL SIZE 25.5 x 24.6 inch, 648 x 625 mm, custom sizing available MATERIAL Leather, Veneer & Brushed Antique Brass, options available



87





STANDARD PANEL SIZE 26.1 x 26.2 inch, 664 x 666 mm, custom sizing available MATERIAL Leather, Fabric, options available TECHNIQUE Appliqué



140



FISHSCALE STANDARD PATTERNS



STANDARD PANEL SIZE 25.5 x 25.5 inch, 650 x 650 mm, custom sizing available MATERIAL Leather, options available





TAIZ STANDARD PATTERNS



STANDARD PANEL SIZE 28.3 x 23.8 inch, 720 x 605 mm, custom sizing available MATERIAL Leather, Veneer & Brushed Antique Brass, options available



720

\*all dimensions in MM



TRUNO



STANDARD PANEL SIZE 23.6 x23.6 inch, 600 x 600 mm, custom sizing available MATERIAL Leather, Brushed Antique Brass, options available TECHNIQUE Embossing



100





STANDARD PANEL SIZE 16.2 x 21.2 inch, 412 x 538 mm, custom sizing available MATERIAL Leather, Nickel, options available TECHNIQUE Embossing



BATTERSEA



#### CHICAGO STANDARD PATTERNS



STANDARD PANEL SIZE 27.5 x 16 inch, 400 x 700 mm, custom sizing available MATERIAL Leather, options available TECHNIQUE Embossing



700

\*all dimensions in MM





Pintark's Surface Artwerks are specialist crafted designs that offer artistic surface treatments for interiors.

Inspired by motifs and compositions from distinct art and design movements, the collection enhances interior experience through its use of material and co