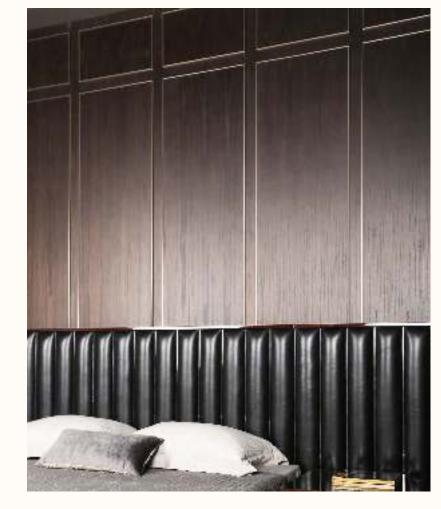

#### MANHATTAN

SYSTEMS

PANEL SIZE Custome Sizing MATERIAL Leather, Veneer, Metal, Carbon Fibre, Cork, Raffia

#### MANHATTAN

An innovative surface system designed to enhance existing surfaces or to craft entirely new ones with an array of crafted materials and impeccable minimal detailing.

From leathers and veneers to cuttingedge options such as carbon fibres and stain-resistant fabrics, Manhattan unlocks limitless potential for walls, doors, partitions, and bespoke furniture