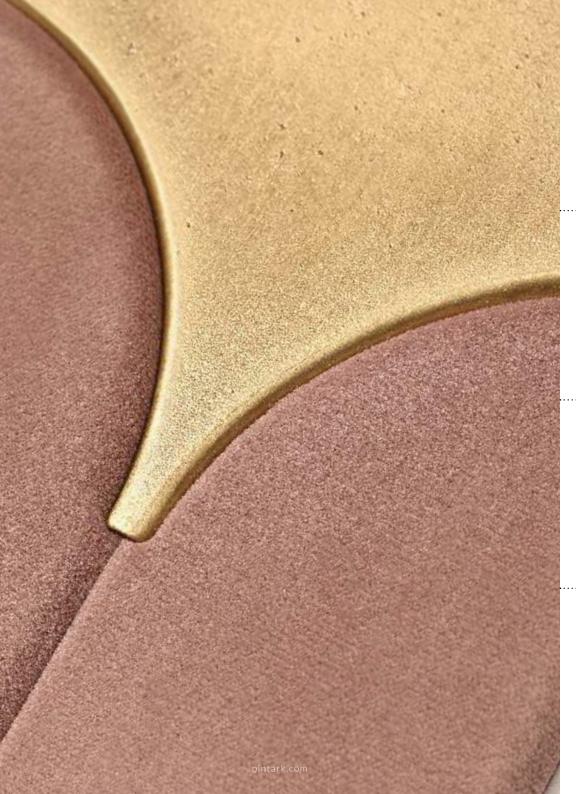

ARTEM STANDARD PATTERNS

STANDARD PANEL SIZE 23.6 x 23.6 inch, 600 x 600 mm, custom sizing available MATERIAL Leather, Metal, options available TECHNIQUE Embossing

Inspired by motifs and compositions from distinct art and design movements, the collection enhances interior experience through its use of material and composition.

**RIKA** SURFACE ARTWERKS

PANEL SIZE Custom sizing MATERIAL Fabric, Brass Finish, options available TECHNIQUE Fabric Moulding