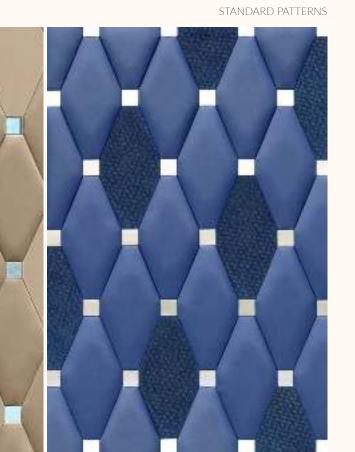

140

FISHSCALE STANDARD PATTERNS

STANDARD PANEL SIZE 25.5 x 25.5 inch, 650 x 650 mm, custom sizing available MATERIAL Leather, options available

TAIZ STANDARD PATTERNS

STANDARD PANEL SIZE 28.3 x 23.8 inch, 720 x 605 mm, custom sizing available MATERIAL Leather, Veneer & Brushed Antique Brass, options available