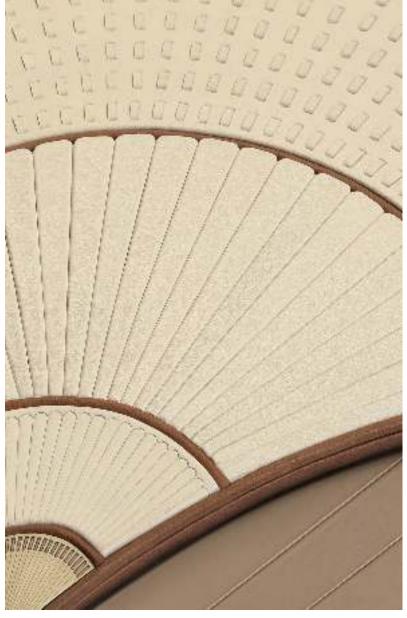

## pyramis

SURFACE ARTWERKS

PANEL SIZE Custom sizing MATERIAL Vintage Fabric, options available TECHNIQUE Floret hand textile