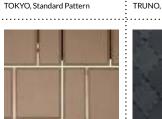

720

\*all dimensions in MM

TRUNO

STANDARD PANEL SIZE 23.6 x23.6 inch, 600 x 600 mm, custom sizing available MATERIAL Leather, Brushed Antique Brass, options available TECHNIQUE Embossing

100

STANDARD PANEL SIZE 16.2 x 21.2 inch, 412 x 538 mm, custom sizing available MATERIAL Leather, Nickel, options available TECHNIQUE Embossing