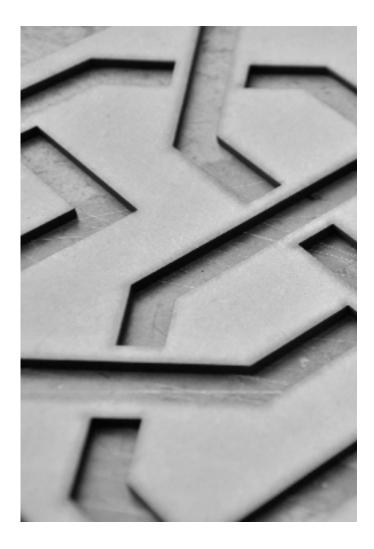

#### CUBOID STANDARD PATTERNS

STANDARD PANEL SIZE 25.5 x 24.6 inch, 648 x 625 mm, custom sizing available MATERIAL Leather, Veneer & Brushed Antique Brass, options available

87

STANDARD PANEL SIZE 26.1 x 26.2 inch, 664 x 666 mm, custom sizing available MATERIAL Leather, Fabric, options available TECHNIQUE Appliqué