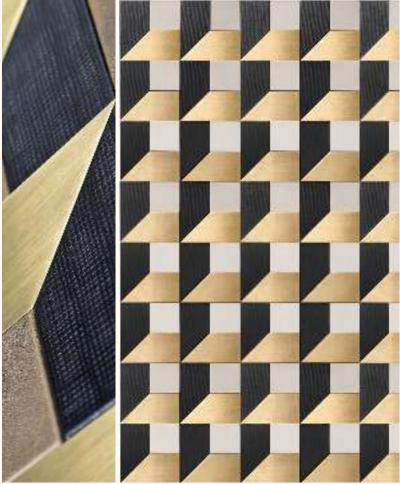

#### CUBOID STANDARD PATTERNS

STANDARD PANEL SIZE 25.5 x 24.6 inch, 648 x 625 mm, custom sizing available MATERIAL Leather, Veneer & Brushed Antique Brass, options available

87

STANDARD PANEL SIZE 26.1 x 26.2 inch, 664 x 666 mm, custom sizing available MATERIAL Leather, Fabric, options available TECHNIQUE Appliqué