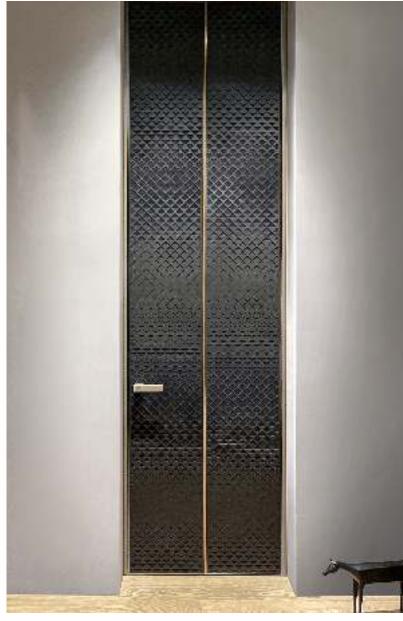

140

FISHSCALE STANDARD PATTERNS

STANDARD PANEL SIZE 25.5 x 25.5 inch, 650 x 650 mm, custom sizing available MATERIAL Leather, options available

TAIZ STANDARD PATTERNS

STANDARD PANEL SIZE 28.3 x 23.8 inch, 720 x 605 mm, custom sizing available MATERIAL Leather, Veneer & Brushed Antique Brass, options available