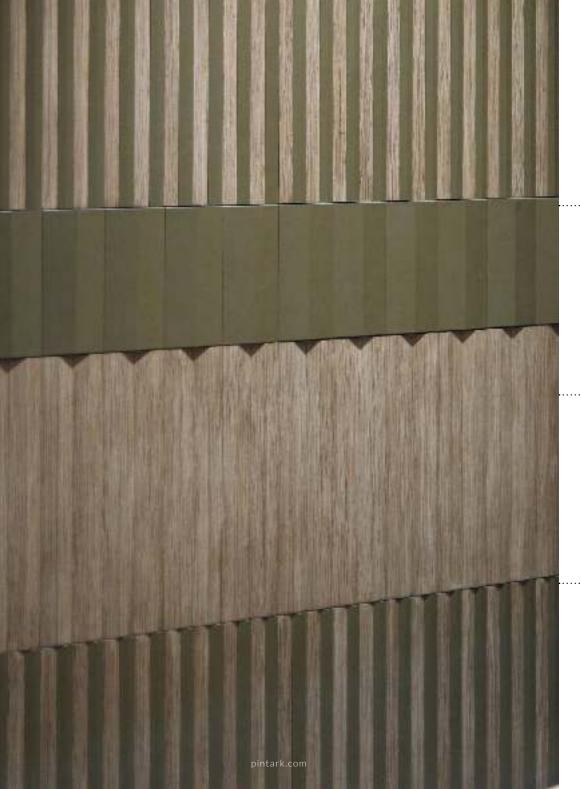

#### MANHATTAN

SYSTEMS

PANEL SIZE Custome Sizing MATERIAL Leather, Veneer, Metal, Carbon Fibre, Cork, Raffia

#### MANHATTAN

An innovative surface system designed to enhance existing surfaces or to craft entirely new ones with an array of crafted materials and impeccable minimal detailing.

From leathers and veneers to cuttingedge options such as carbon fibres and stain-resistant fabrics, Manhattan unlocks limitless potential for walls, doors, partitions, and bespoke furniture