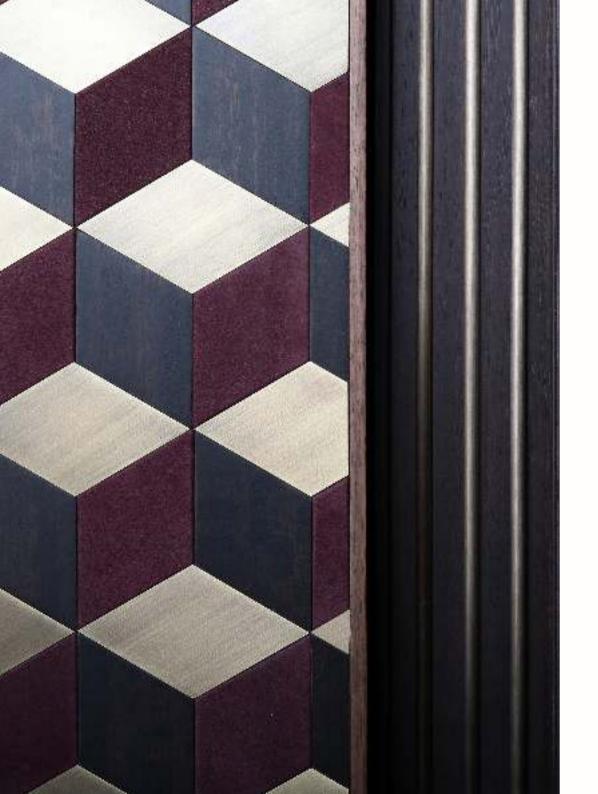

#### CUBOID STANDARD PATTERNS

STANDARD PANEL SIZE 25.5 x 24.6 inch, 648 x 625 mm, custom sizing available MATERIAL Leather, Veneer & Brushed Antique Brass, options available

87

STANDARD PANEL SIZE 26.1 x 26.2 inch, 664 x 666 mm, custom sizing available MATERIAL Leather, Fabric, options available TECHNIQUE Appliqué