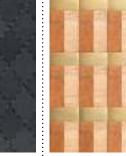

720

\*all dimensions in MM

TRUNO

STANDARD PANEL SIZE 23.6 x23.6 inch, 600 x 600 mm, custom sizing available MATERIAL Leather, Brushed Antique Brass, options available TECHNIQUE Embossing

100

STANDARD PANEL SIZE 16.2 x 21.2 inch, 412 x 538 mm, custom sizing available MATERIAL Leather, Nickel, options available TECHNIQUE Embossing