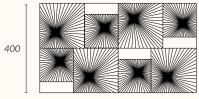

#### CHICAGO STANDARD PATTERNS

STANDARD PANEL SIZE 27.5 x 16 inch, 400 x 700 mm, custom sizing available MATERIAL Leather, options available TECHNIQUE Embossing

700

\*all dimensions in MM

Pintark's Surface Artwerks are specialist crafted designs that offer artistic surface treatments for interiors.