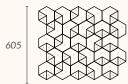

140

FISHSCALE STANDARD PATTERNS

STANDARD PANEL SIZE 25.5 x 25.5 inch, 650 x 650 mm, custom sizing available MATERIAL Leather, options available

TAIZ STANDARD PATTERNS

STANDARD PANEL SIZE 28.3 x 23.8 inch, 720 x 605 mm, custom sizing available MATERIAL Leather, Veneer & Brushed Antique Brass, options available

720

\*all dimensions in MM

TRUNO

STANDARD PANEL SIZE 23.6 x23.6 inch, 600 x 600 mm, custom sizing available MATERIAL Leather, Brushed Antique Brass, options available TECHNIQUE Embossing

100

STANDARD PANEL SIZE 16.2 x 21.2 inch, 412 x 538 mm, custom sizing available MATERIAL Leather, Nickel, options available TECHNIQUE Embossing