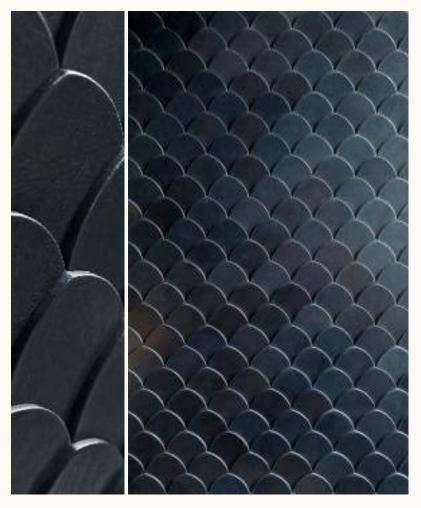

140

FISHSCALE STANDARD PATTERNS

STANDARD PANEL SIZE 25.5 x 25.5 inch, 650 x 650 mm, custom sizing available MATERIAL Leather, options available

TAIZ STANDARD PATTERNS

STANDARD PANEL SIZE 28.3 x 23.8 inch, 720 x 605 mm, custom sizing available MATERIAL Leather, Veneer & Brushed Antique Brass, options available