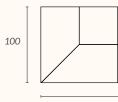

720

\*all dimensions in MM

TRUNO

STANDARD PANEL SIZE 23.6 x23.6 inch, 600 x 600 mm, custom sizing available MATERIAL Leather, Brushed Antique Brass, options available TECHNIQUE Embossing

100

STANDARD PANEL SIZE 16.2 x 21.2 inch, 412 x 538 mm, custom sizing available MATERIAL Leather, Nickel, options available TECHNIQUE Embossing