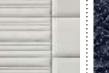

Our material list is always evolving, offering a range of natural leathers, faux leathers, technical fabrics, veneers, crafted metals and carbon fibres.

#### CUBOID STANDARD PATTERNS

STANDARD PANEL SIZE 25.5 x 24.6 inch, 648 x 625 mm, custom sizing available MATERIAL Leather, Veneer & Brushed Antique Brass, options available

87

STANDARD PANEL SIZE 26.1 x 26.2 inch, 664 x 666 mm, custom sizing available MATERIAL Leather, Fabric, options available TECHNIQUE Appliqué