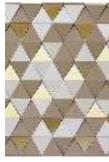

# STANDARD PATTERNS

Our Standard Patterns are all-in-one innovative design solutions that can be used as standard or personalised with tailored material and finish selections.

Employing tiles, blocks and crafted techniques, the collection offers clients a broad range of designed solutions suited to a range of interiors and styles.

#### FOLIAGE STANDARD PATTERNS

STANDARD PANEL SIZE 23.6 x 23.6 inch, 600 x 600 mm, custom sizing available MATERIAL Leather, Brass, options available TECHNIQUE Free Form Leather

600

STANDARD PANEL SIZE 23.6 x 23.6 inch, 600 x 600 mm, custom sizing available MATERIAL Leather, options available