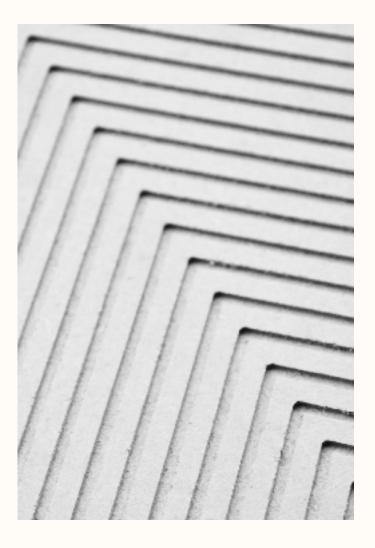

#### CUBOID STANDARD PATTERNS

STANDARD PANEL SIZE 25.5 x 24.6 inch, 648 x 625 mm, custom sizing available MATERIAL Leather, Veneer & Brushed Antique Brass, options available

87

STANDARD PANEL SIZE 26.1 x 26.2 inch, 664 x 666 mm, custom sizing available MATERIAL Leather, Fabric, options available TECHNIQUE Appliqué