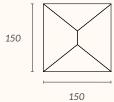

#### CUBOID STANDARD PATTERNS

STANDARD PANEL SIZE 25.5 x 24.6 inch, 648 x 625 mm, custom sizing available MATERIAL Leather, Veneer & Brushed Antique Brass, options available

87

STANDARD PANEL SIZE 26.1 x 26.2 inch, 664 x 666 mm, custom sizing available MATERIAL Leather, Fabric, options available TECHNIQUE Appliqué