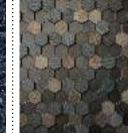

# STANDARD PATTERNS

Our Standard Patterns are all-in-one innovative design solutions that can be used as standard or personalised with tailored material and finish selections.

Employing tiles, blocks and crafted techniques, the collection offers clients a broad range of designed solutions suited to a range of interiors and styles.

140

FISHSCALE STANDARD PATTERNS

STANDARD PANEL SIZE 25.5 x 25.5 inch, 650 x 650 mm, custom sizing available MATERIAL Leather, options available

TAIZ STANDARD PATTERNS

STANDARD PANEL SIZE 28.3 x 23.8 inch, 720 x 605 mm, custom sizing available MATERIAL Leather, Veneer & Brushed Antique Brass, options available