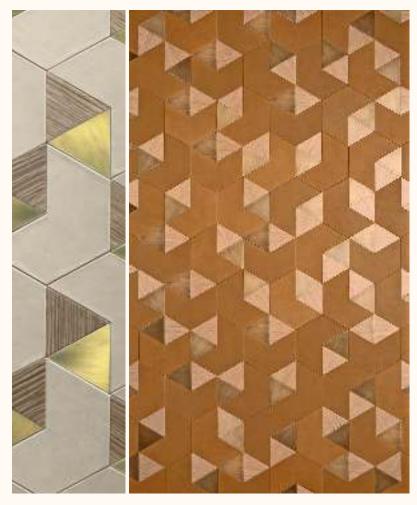

#### FOLIAGE STANDARD PATTERNS

STANDARD PANEL SIZE 23.6 x 23.6 inch, 600 x 600 mm, custom sizing available MATERIAL Leather, Brass, options available TECHNIQUE Free Form Leather

600

STANDARD PANEL SIZE 23.6 x 23.6 inch, 600 x 600 mm, custom sizing available MATERIAL Leather, options available

#### CUBOID STANDARD PATTERNS

STANDARD PANEL SIZE 25.5 x 24.6 inch, 648 x 625 mm, custom sizing available MATERIAL Leather, Veneer & Brushed Antique Brass, options available

87

STANDARD PANEL SIZE 26.1 x 26.2 inch, 664 x 666 mm, custom sizing available MATERIAL Leather, Fabric, options available TECHNIQUE Appliqué