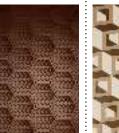

#### CUBOID STANDARD PATTERNS

STANDARD PANEL SIZE 25.5 x 24.6 inch, 648 x 625 mm, custom sizing available MATERIAL Leather, Veneer & Brushed Antique Brass, options available

87

STANDARD PANEL SIZE 26.1 x 26.2 inch, 664 x 666 mm, custom sizing available MATERIAL Leather, Fabric, options available TECHNIQUE Appliqué