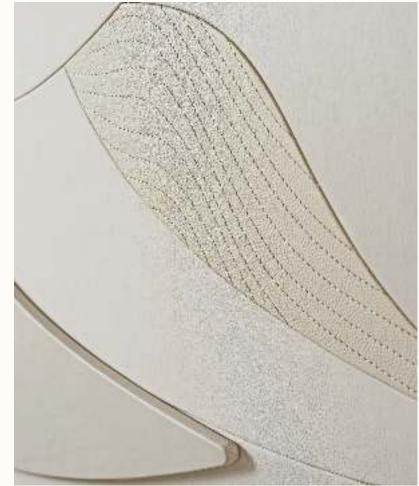

in MM





Pintark's Surface Artwerks are specialist crafted designs that offer artistic surface treatments for interiors.

Inspired by motifs and compositions from distinct art and design movements, the collection enhances interior experience through its use of material and composition.



**RIKA** SURFACE ARTWERKS



PANEL SIZE Custom sizing MATERIAL Fabric, Brass Finish, options available TECHNIQUE Fabric Moulding



#### FULCRUM SURFACE ARTWERKS



PANEL SIZE Custom sizing MATERIAL Leather, options available TECHNIQUE Relief Work

#### NAMI SURFACE ARTWERKS





PANEL SIZE Custom sizing MATERIAL Leather, options available TECHNIQUE Stitchwork



SURFACE ARTWERKS

GINKGO

PANEL SIZE Custom sizing MATERIAL Leather, Stainless Steel, options available TECHNIQUE Quilting & Stitchwork







PANEL SIZE Custom sizing MATERIAL Leather, options available TECHNIQUE Stitchwork, Reliefwork



## pyramis

SURFACE ARTWERKS



PANEL SIZE Custom sizing MATERIAL Vintage Fabric, options available TECHNIQUE Floret hand textile



# SYSTEMS

Striving to create forward thinking systems of application, we develop adaptable surface systems that aim to provide flexible design solutions.

#### MANHATTAN

SYSTEMS



PANEL SIZE Custome Sizing MATERIAL Leather, Veneer, Metal, Carbon Fibre, Cork, Raffia

#### MANHATTAN

An innovative surface system designed to enhance existing surfaces or to craft entirely new ones with an array of crafted materials and impeccable minimal detailing.

From leathers and veneers to cuttingedge options such as carbon fibres and stain-resistant fabrics, Manhattan unloc