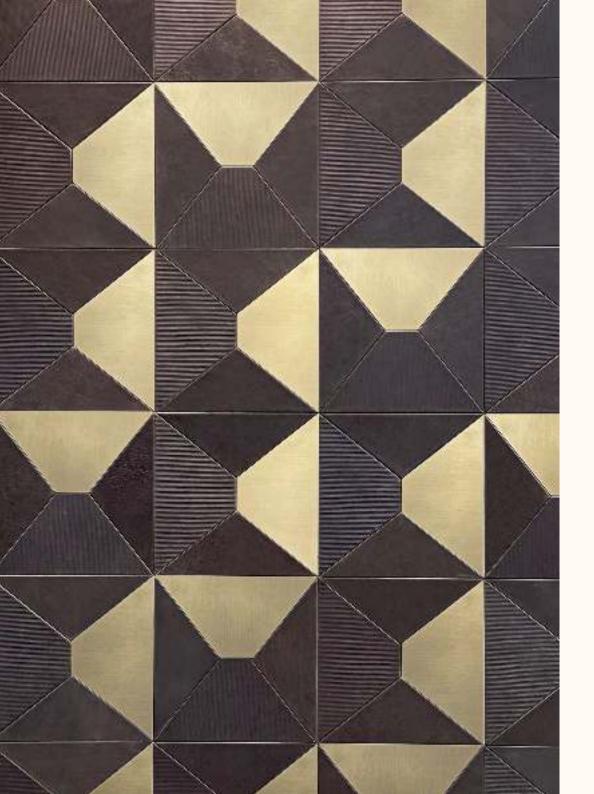

#### CUBOID STANDARD PATTERNS

STANDARD PANEL SIZE 25.5 x 24.6 inch, 648 x 625 mm, custom sizing available MATERIAL Leather, Veneer & Brushed Antique Brass, options available

87

STANDARD PANEL SIZE 26.1 x 26.2 inch, 664 x 666 mm, custom sizing available MATERIAL Leather, Fabric, options available TECHNIQUE Appliqué