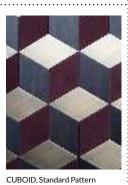

#### CUBOID STANDARD PATTERNS

STANDARD PANEL SIZE 25.5 x 24.6 inch, 648 x 625 mm, custom sizing available MATERIAL Leather, Veneer & Brushed Antique Brass, options available

87

STANDARD PANEL SIZE 26.1 x 26.2 inch, 664 x 666 mm, custom sizing available MATERIAL Leather, Fabric, options available TECHNIQUE Appliqué