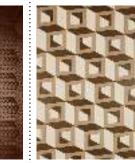

#### CUBOID STANDARD PATTERNS

STANDARD PANEL SIZE 25.5 x 24.6 inch, 648 x 625 mm, custom sizing available MATERIAL Leather, Veneer & Brushed Antique Brass, options available

87

STANDARD PANEL SIZE 26.1 x 26.2 inch, 664 x 666 mm, custom sizing available MATERIAL Leather, Fabric, options available TECHNIQUE Appliqué