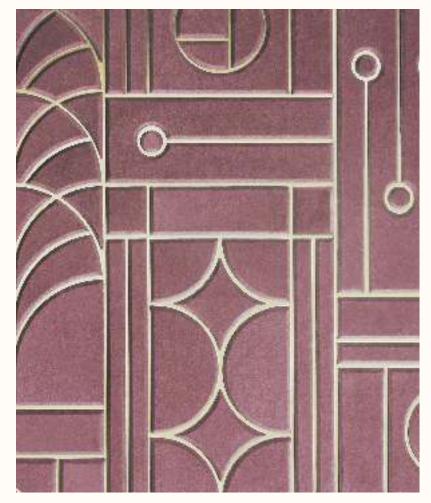

#### MANHATTAN

SYSTEMS

PANEL SIZE Custome Sizing MATERIAL Leather, Veneer, Metal, Carbon Fibre, Cork, Raffia

#### MANHATTAN

An innovative surface system designed to enhance existing surfaces or to craft entirely new ones with an array of crafted materials and impeccable minimal detailing.

From leathers and veneers to cuttingedge options such as carbon fibres and stain-resistant fabrics, Manhattan unlocks limitless potential for walls, doors, partitions, and bespoke furniture