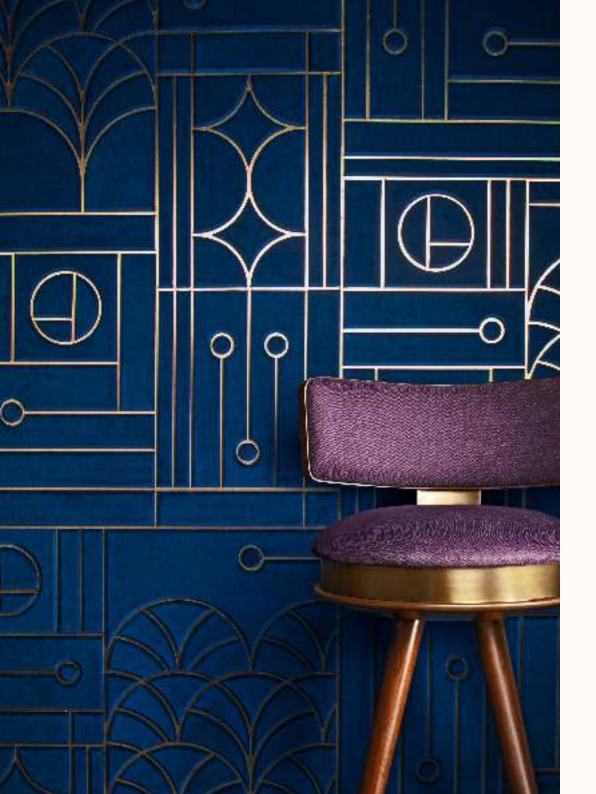

#### MANHATTAN

SYSTEMS

PANEL SIZE Custome Sizing MATERIAL Leather, Veneer, Metal, Carbon Fibre, Cork, Raffia

#### MANHATTAN

An innovative surface system designed to enhance existing surfaces or to craft entirely new ones with an array of crafted materials and impeccable minimal detailing.

From leathers and veneers to cuttingedge options such as carbon fibres and stain-resistant fabrics, Manhattan unlocks limitless potential for walls, doors, partitions, and bespoke furniture