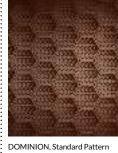

140

FISHSCALE STANDARD PATTERNS

STANDARD PANEL SIZE 25.5 x 25.5 inch, 650 x 650 mm, custom sizing available MATERIAL Leather, options available

TAIZ STANDARD PATTERNS

STANDARD PANEL SIZE 28.3 x 23.8 inch, 720 x 605 mm, custom sizing available MATERIAL Leather, Veneer & Brushed Antique Brass, options available