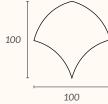

140

FISHSCALE STANDARD PATTERNS

STANDARD PANEL SIZE 25.5 x 25.5 inch, 650 x 650 mm, custom sizing available MATERIAL Leather, options available

TAIZ STANDARD PATTERNS

STANDARD PANEL SIZE 28.3 x 23.8 inch, 720 x 605 mm, custom sizing available MATERIAL Leather, Veneer & Brushed Antique Brass, options available