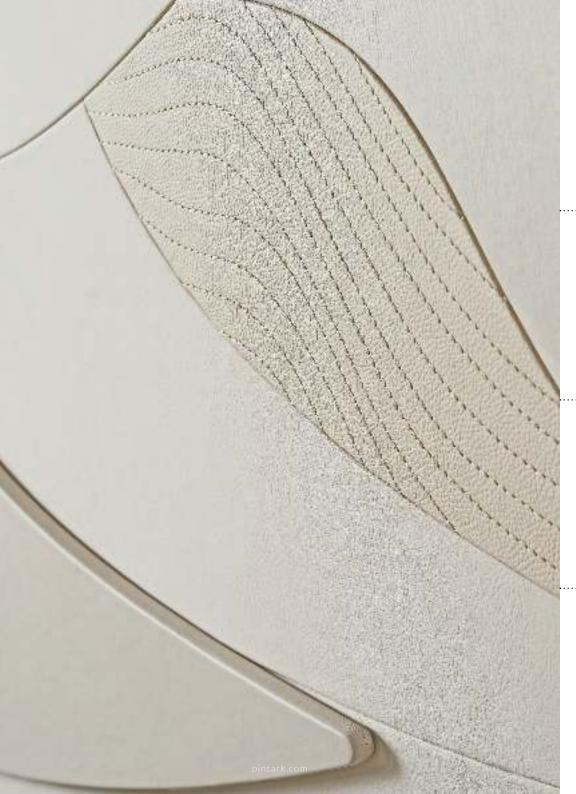

#### NAMI SURFACE ARTWERKS

PANEL SIZE Custom sizing MATERIAL Leather, options available TECHNIQUE Stitchwork

SURFACE ARTWERKS

GINKGO

PANEL SIZE Custom sizing MATERIAL Leather, Stainless Steel, options available TECHNIQUE Quilting & Stitchwork