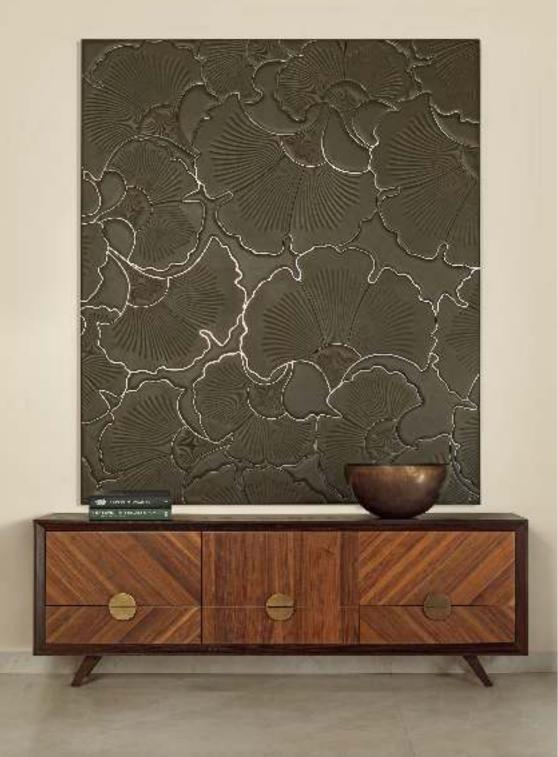

**GINKGO** SURFACE ARTWERK

PERLA BURST TEXTILE ARTWERK

#### NAMI SURFACE ARTWERKS

PANEL SIZE Custom sizing MATERIAL Leather, options available TECHNIQUE Stitchwork

SURFACE ARTWERKS

GINKGO

PANEL SIZE Custom sizing MATERIAL Leather, Stainless Steel, options available TECHNIQUE Quilting & Stitchwork