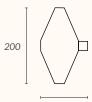

140

FISHSCALE STANDARD PATTERNS

STANDARD PANEL SIZE 25.5 x 25.5 inch, 650 x 650 mm, custom sizing available MATERIAL Leather, options available

TAIZ STANDARD PATTERNS

STANDARD PANEL SIZE 28.3 x 23.8 inch, 720 x 605 mm, custom sizing available MATERIAL Leather, Veneer & Brushed Antique Brass, options available