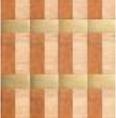

#### CUBOID STANDARD PATTERNS

STANDARD PANEL SIZE 25.5 x 24.6 inch, 648 x 625 mm, custom sizing available MATERIAL Leather, Veneer & Brushed Antique Brass, options available

87

STANDARD PANEL SIZE 26.1 x 26.2 inch, 664 x 666 mm, custom sizing available MATERIAL Leather, Fabric, options available TECHNIQUE Appliqué