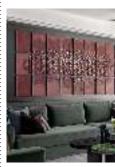

#### CHICAGO STANDARD PATTERNS

STANDARD PANEL SIZE 27.5 x 16 inch, 400 x 700 mm, custom sizing available MATERIAL Leather, options available TECHNIQUE Embossing

700

\*all dimensions in MM

Pintark's Surface Artwerks are specialist crafted designs that offer artistic surface treatments for interiors.