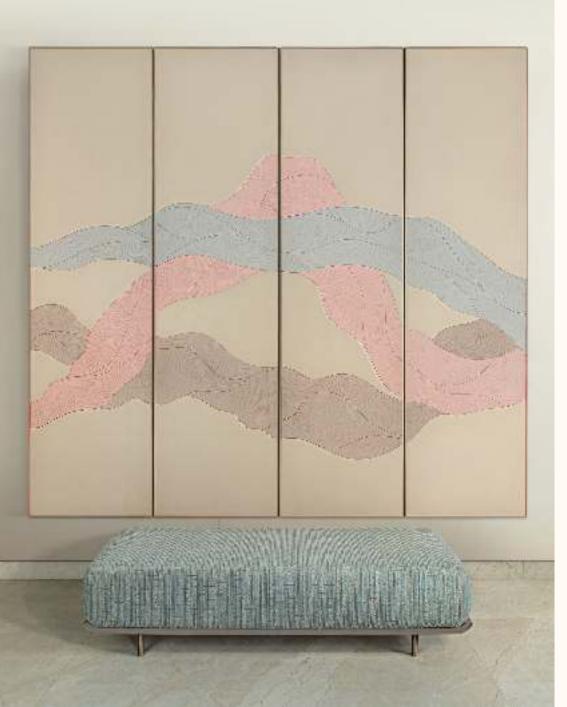

#### NAMI SURFACE ARTWERKS

PANEL SIZE Custom sizing MATERIAL Leather, options available TECHNIQUE Stitchwork

SURFACE ARTWERKS

GINKGO

PANEL SIZE Custom sizing MATERIAL Leather, Stainless Steel, options available TECHNIQUE Quilting & Stitchwork