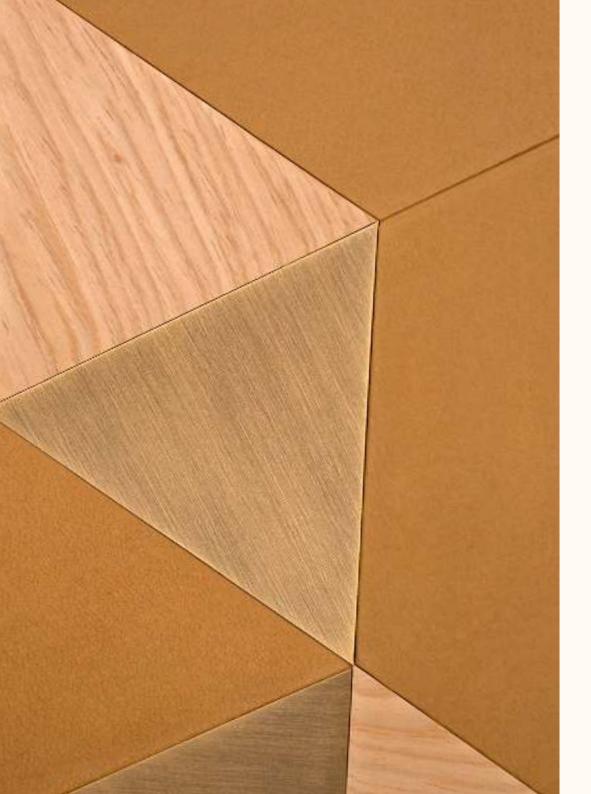

#### CUBOID STANDARD PATTERNS

STANDARD PANEL SIZE 25.5 x 24.6 inch, 648 x 625 mm, custom sizing available MATERIAL Leather, Veneer & Brushed Antique Brass, options available

87

STANDARD PANEL SIZE 26.1 x 26.2 inch, 664 x 666 mm, custom sizing available MATERIAL Leather, Fabric, options available TECHNIQUE Appliqué