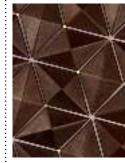

# STANDARD PATTERNS

Our Standard Patterns are all-in-one innovative design solutions that can be used as standard or personalised with tailored material and finish selections.

Employing tiles, blocks and crafted techniques, the collection offers clients a broad range of designed solutions suited to a range of interiors and styles.

#### FOLIAGE STANDARD PATTERNS

STANDARD PANEL SIZE 23.6 x 23.6 inch, 600 x 600 mm, custom sizing available MATERIAL Leather, Brass, options available TECHNIQUE Free Form Leather

600

STANDARD PANEL SIZE 23.6 x 23.6 inch, 600 x 600 mm, custom sizing available MATERIAL Leather, options available