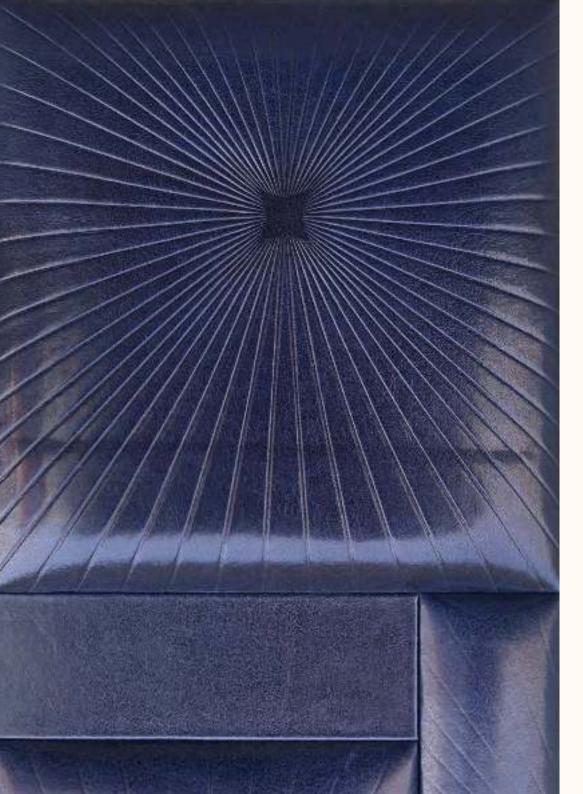

#### CHICAGO STANDARD PATTERNS

STANDARD PANEL SIZE 27.5 x 16 inch, 400 x 700 mm, custom sizing available MATERIAL Leather, options available TECHNIQUE Embossing

700

\*all dimensions in MM

Pintark's Surface Artwerks are specialist crafted designs that offer artistic surface treatments for interiors.