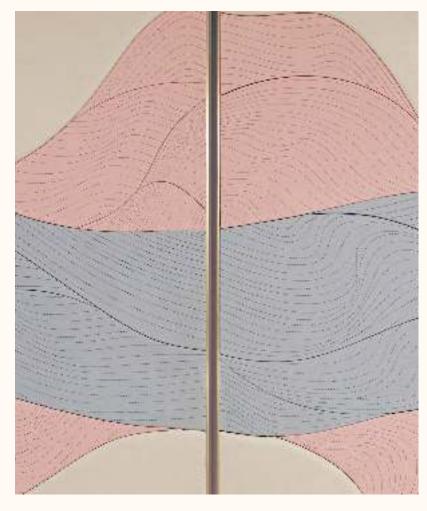

#### NAMI SURFACE ARTWERKS

PANEL SIZE Custom sizing MATERIAL Leather, options available TECHNIQUE Stitchwork

SURFACE ARTWERKS

GINKGO

PANEL SIZE Custom sizing MATERIAL Leather, Stainless Steel, options available TECHNIQUE Quilting & Stitchwork