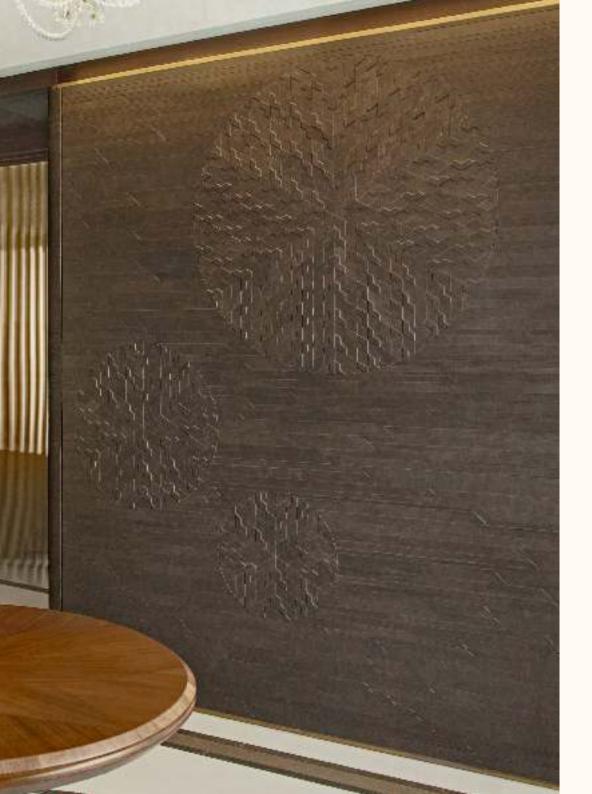

TECHNIQUE Embossing



100





STANDARD PANEL SIZE 16.2 x 21.2 inch, 412 x 538 mm, custom sizing available MATERIAL Leather, Nickel, options available TECHNIQUE Embossing



BATTERSEA



#### CHICAGO STANDARD PATTERNS



STANDARD PANEL SIZE 27.5 x 16 inch, 400 x 700 mm, custom sizing available MATERIAL Leather, options available TECHNIQUE Embossing



700

\*all dimensions in MM





Pintark's Surface Artwerks are specialist crafted designs that offer artistic surface treatments for interiors.

Inspired by motifs and compositions from distinct art and design movements, the collection enhances interior experience through its use of material and composition.



**RIKA** SURFACE ARTWERKS



PANEL SIZE Custom sizing MATERIAL Fabric, Brass Finish, options available TECHNIQUE Fabric Moulding



#### FULCRUM SURFACE ARTWERKS



PANEL SIZE Custom sizing MATERIAL Leather, options available TECHNIQUE Relief Work

#### NAMI SURFACE ARTWERKS





PANEL SIZE Custom sizing MATERIAL Leather, options available TECHNIQUE Stitchwork



SURFACE ARTWERKS

GINKGO

PANEL SIZE Custom sizing MATERIAL Leather, Stainless Steel, options available TECHNIQUE Quilting & Stitchwork







PANEL SIZE Custom sizing MATERIAL Leather, options available TECHNIQUE Stitchwork, Reliefwork



## pyramis

SURFACE ARTWERKS



PANEL SIZE Custom sizing MATERIAL Vintage Fabric, options available TECHNIQUE Floret hand textile



# SYSTEMS

Striving to create forward thinking systems of application, we develop adaptable surface systems that aim to provide flexible design solutions.

#### MANHATTAN

SYSTEMS



PANEL SI