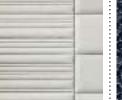

# STANDARD PATTERNS

Our Standard Patterns are all-in-one innovative design solutions that can be used as standard or personalised with tailored material and finish selections.

Employing tiles, blocks and crafted techniques, the collection offers clients a broad range of designed solutions suited to a range of interiors and styles.

#### FOLIAGE STANDARD PATTERNS

STANDARD PANEL SIZE 23.6 x 23.6 inch, 600 x 600 mm, custom sizing available MATERIAL Leather, Brass, options available TECHNIQUE Free Form Leather

600

STANDARD PANEL SIZE 23.6 x 23.6 inch, 600 x 600 mm, custom sizing available MATERIAL Leather, options available