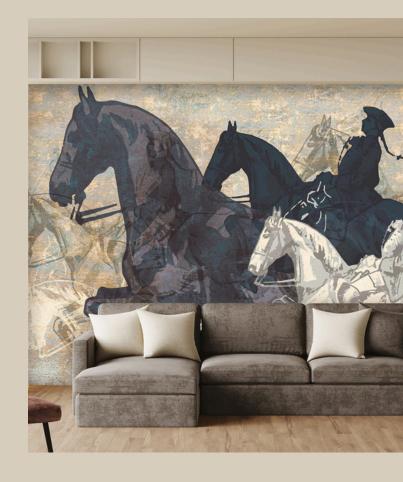

OneWallDesign have launched newest collection dedicated to Equestrian riding and horses - Equus

The skills taught and demonstrated there constitute the highest form of equestrian art.

In the Equus collection, we have hidden many historical tidbits in the paintings. The Touch of the Past category contains a note of nostalgia and longing, combining the past and the present.