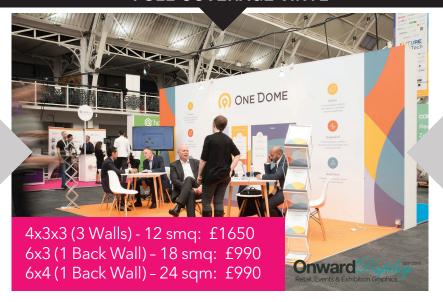

4x3x3 (3 Walls) - 12 smq: £2040 6x3 (1 Back Wall) - 18 smq: £1224 6x4 (1 Back Wall) - 24 sqm: £1224

Order Deadline: 13th Jan. Please still enquire if Deadline has passed.

Professional Installation & Removal of your graphics. £250.00 + VAT