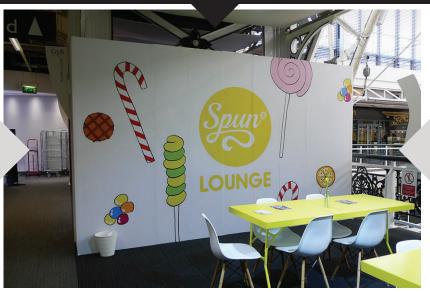

#### **FULL COVERAGE VINYL**

### **TRAD WALL**

£165 +VAT per linear metre

Please note that the prices quoted above do not include installation & removal after the event.

Printed on self-adhesive vinyl drops. The drops are produced in 1m width drops, with an overlapped join to create a seamless image background

We are not responsible for the walls and can not guarantee the standard of their finish. As a result we advise you order mdf clad from the BDC for this option.