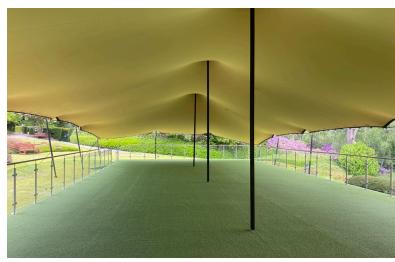

#### Stretch Tents

- Stretch Tents come in various sizes but can be linked to make larger sizes.
- They are supported using poles, rope and fixings/ballast
- They are waterproof
- Versatile to suit any location
- They can be designed and purchased to fit your space
- Bespoke print and design to suit your needs
- Walling options available