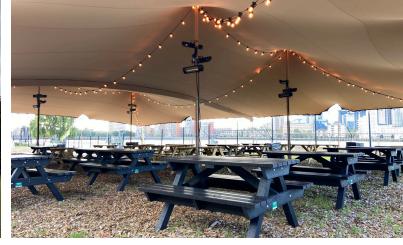

#### Stretch Tents

- Stretch Tents come in various sizes but can be linked to make larger sizes.
- They are supported using poles, rope and fixings/ballast
- They are waterproof
- Versatile to suit any location
- They can be designed and purchased to fit your space
- Bespoke print and design to suit your needs
- Walling options available