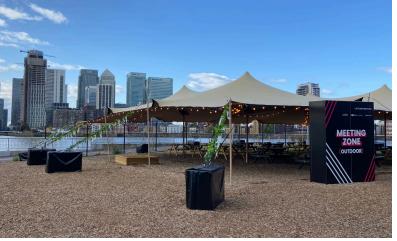

#### Stretch Tents

- Stretch Tents come in various sizes but can be linked to make larger sizes.
- They are supported using poles, rope and fixings/ballast
- They are waterproof
- Versatile to suit any location
- They can be designed and purchased to fit your space
- Bespoke print and design to suit your needs
- Walling options available