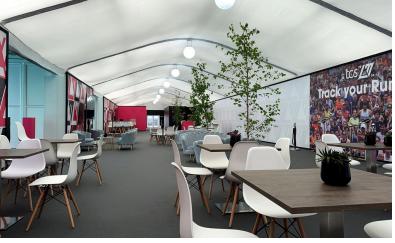

# 9m Curve Marquee

- Up to 70m in length
- 5m bays and 3m leg height
- White PVC sides option for glass and doors
- Kadar fed roof linings

WWW.WHSILVERBACKS.CO.UK

INFO@WHSILVERBACKS.CO.UK

TEL: 01202 096957