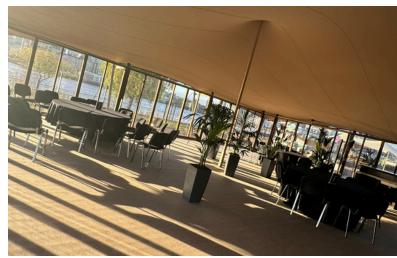

#### Stretch Tents

- Stretch Tents come in various sizes but can be linked to make larger sizes.
- They are supported using poles, rope and fixings/ballast
- They are waterproof
- Versatile to suit any location
- They can be designed and purchased to fit your space
- Bespoke print and design to suit your needs
- Walling options available