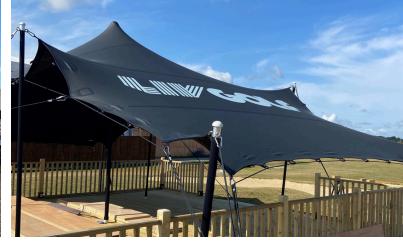

#### Stretch Tents

- Stretch Tents come in various sizes but can be linked to make larger sizes.
- They are supported using poles, rope and fixings/ballast
- They are waterproof
- Versatile to suit any location
- They can be designed and purchased to fit your space
- Bespoke print and design to suit your needs
- Walling options available