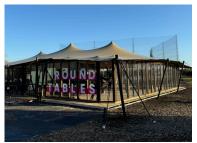

#### Stretch Tents

- Stretch Tents come in various sizes but can be linked to make larger sizes.
- They are supported using poles, rope and fixings/ballast
- They are waterproof
- Versatile to suit any location
- They can be designed and purchased to fit your space
- Bespoke print and design to suit your needs
- Walling options available