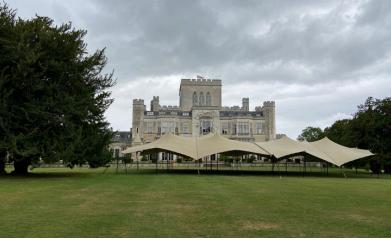

#### Stretch Tents

- Stretch Tents come in various sizes but can be linked to make larger sizes.
- They are supported using poles, rope and fixings/ballast
- They are waterproof
- Versatile to suit any location
- They can be designed and purchased to fit your space
- Bespoke print and design to suit your needs
- Walling options available