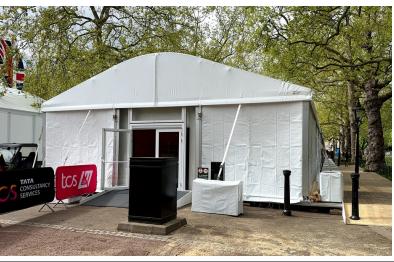

# 9m Curve Marquee

- Up to 70m in length
- 5m bays and 3m leg height
- White PVC sides option for glass and doors
- Kadar fed roof linings

WWW.WHSILVERBACKS.CO.UK

INFO@WHSILVERBACKS.CO.UK

TEL: 01202 096957