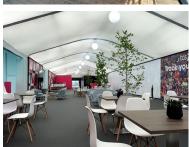

# 9m Curve Marquee

- Up to 70m in length
- 5m bays and 3m leg height
- White PVC sides option for glass and doors
- Kadar fed roof linings

WWW.WHSILVERBACKS.CO.UK

INFO@WHSILVERBACKS.CO.UK

TEL: 01202 096957