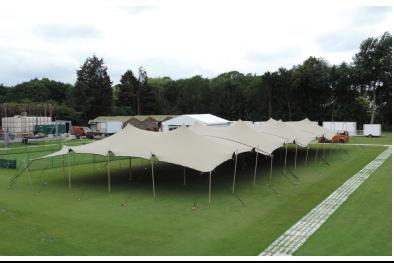

#### Stretch Tents

- Stretch Tents come in various sizes but can be linked to make larger sizes.
- They are supported using poles, rope and fixings/ballast
- They are waterproof
- Versatile to suit any location
- They can be designed and purchased to fit your space
- Bespoke print and design to suit your needs
- Walling options available