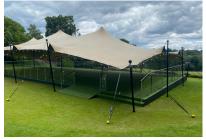

#### Stretch Tents

- Stretch Tents come in various sizes but can be linked to make larger sizes.
- They are supported using poles, rope and fixings/ballast
- They are waterproof
- Versatile to suit any location
- They can be designed and purchased to fit your space
- Bespoke print and design to suit your needs
- Walling options available