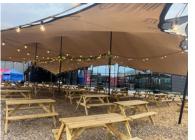

#### Stretch Tents

- Stretch Tents come in various sizes but can be linked to make larger sizes.
- They are supported using poles, rope and fixings/ballast
- They are waterproof
- Versatile to suit any location
- They can be designed and purchased to fit your space
- Bespoke print and design to suit your needs
- Walling options available