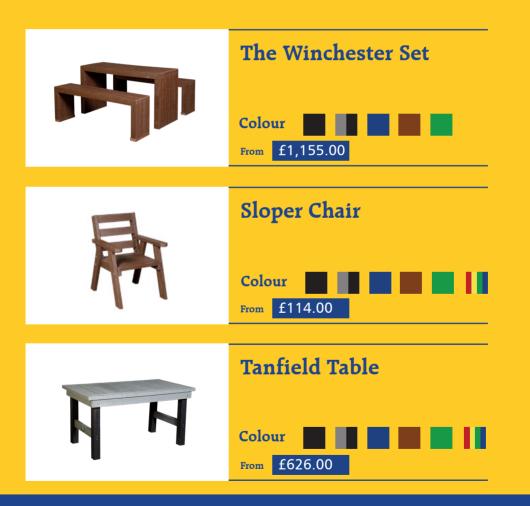

### **Tables and Chairs**

To place an order today, call us on: **01207 283 442** 

Our products are made from 100% HDPE recycled plastic; the plastic that is used to make milk containers.

PAGE 11 Street Furniture