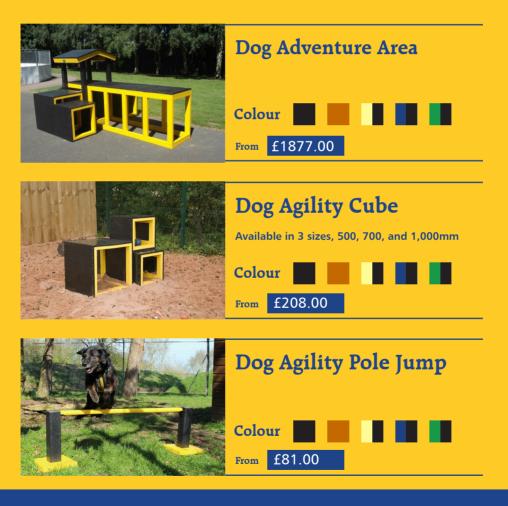

## For our full Dog Agility range please visit: **marmaxproducts.co.uk**

Made of 100% recycled plastic and are completely weatherproof

Proudly supporting the Dogs Trust

01207 283 442

PAGE 19 Planters

For our full range of planters please visit: marmaxproducts.co.uk

#### **Dogs Trust**

We were also approached by the Dogs Trust to manufacture dog agility equipment for dogs of all sizes and breeds and which would not harm their paws. We now have a full range of dog agility equipment ranging from training cubes and pole jumps, to dog adventure areas and paddling pools. This range of products provides enrichment for dogs, keeping them fit and healthy while they are waiting for their forever home. We also donate 5% back to the Dogs Trust on every sale of dog agility equipment.