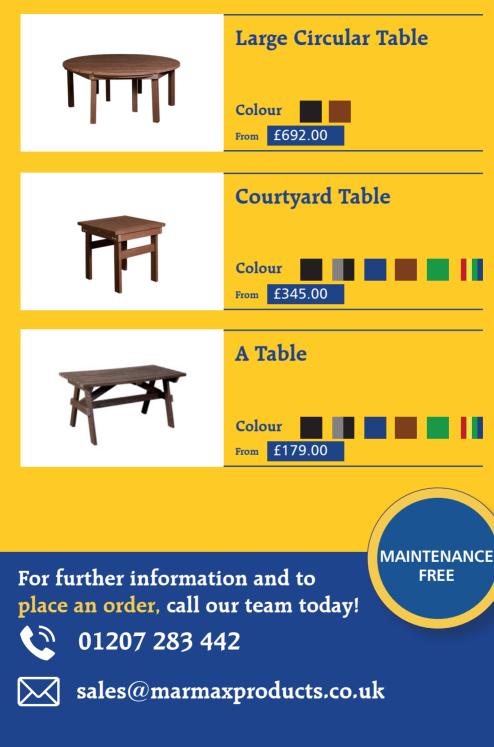

### **Tables and Chairs**

To place an order today, call us on: **01207 283 442** 

Our products are made from 100% HDPE recycled plastic; the plastic that is used to make milk containers.

PAGE 11 Street Furniture