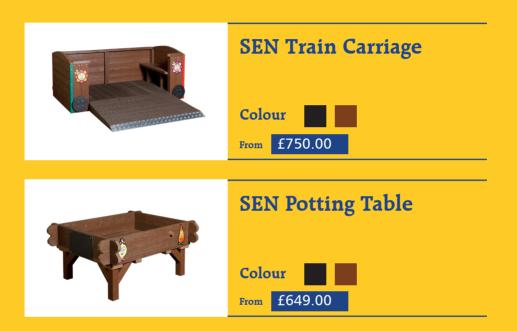

# For our full SEN range please visit: marmaxproducts.co.uk

|          | Picnic Bench Extended Top   Available in Junior and Adult sizes   Colour Image: Colour From f438.00 |
|----------|-----------------------------------------------------------------------------------------------------|
| <b>N</b> | SEN Olympic Picnic<br>Bench<br>Colour 5549.00                                                       |
|          | SEN Reston Seat<br>Available in Junior and Adult sizes<br>Colour<br>From £219.00                    |