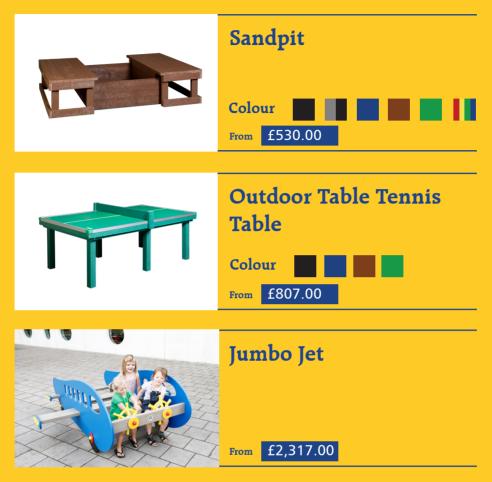

#### Northumbrian Range

PAGE 13 Play Equipment

# To place an order today, call us on: **01207 283 442**

Made from 100% recycled plastic

Our products are ideal for playgrounds as they don't rot, corrode or splinter and can be left outside all year round. We are accredited to BSI standards, and hold ISO 14001 and ISO 9001.