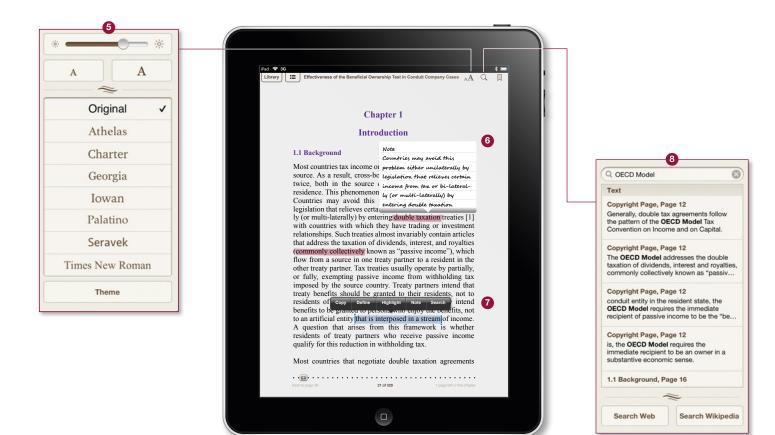

#### 1. Table of Contents

The table of contents is accessible from every page. By tapping a section, you are taken straight to it. By turning the tablet on its side, you can have a two-page view.

#### 2. Bookmark a page

Tap the bookmark icon in the top right corner to bookmark a page. A red bookmark will appear as shown. Bookmarks are stored in a central place. By tapping on the bookmark you are taken back to the section where the bookmark was made.

#### 3. Search dictionary

Tap twice on a word to look up its definition in the dictionary or search the web.

#### 4. Scroll function

Scroll quickly and easily through the book using the scroll function at the bottom of each page.

### 5. Set font – font size – screen brightness

Tap the letter icons in the top right corner to change the font and font size. The screen brightness can also be adjusted by moving the scroll bar sideways.

#### 6. Store notes

Notes are stored in a central place. By tapping on the note you are taken back to the section where the note was made.

#### 7. Highlight - select - copy

Select text by moving your finger over it. Different options will then appear that allow you to copy and highlight text, add a note or search for the selected text elsewhere in the book.

#### 8. Look up text

Tap the magnifying glass in the top right corner and a search bar will appear allowing you to search the entire book.