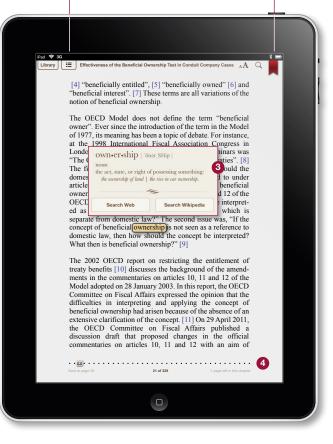

#### 3. Search dictionary

Tap twice on a word to look up its definition in the dictionary or search the web.

#### 4. Scroll function

Scroll quickly and easily through the book using the scroll function at the bottom of each page.