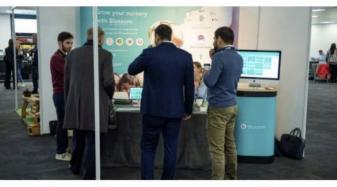

## **NETWORKING ZONE**

The main hall of the Summit is where most attendees network or take lunch. Taking one of the networking zones (left) creates brand presence and opportunity to network (see page 7).