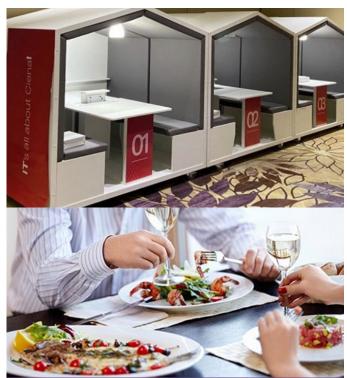

## **ONE-TO-ONE FLOOR PLAN - FIRST FLOOR**

- Pitch-style meetings in our confidential pods (see page 9)
- We invite your target list or our care owners/investors to 8x pre-organised 30-minute meetings
- You can also attend and invite participants from the main Summit programme

#### LUNCH INCLUDED

All One-to-One zone tickets include:

- a served lunch in our dedicated dining area
- access to our networking lounge exclusively for participants in our 'one-to-one' meetings

## LUNCH

All tickets will benefit from a nutritious lunch to power you through the day