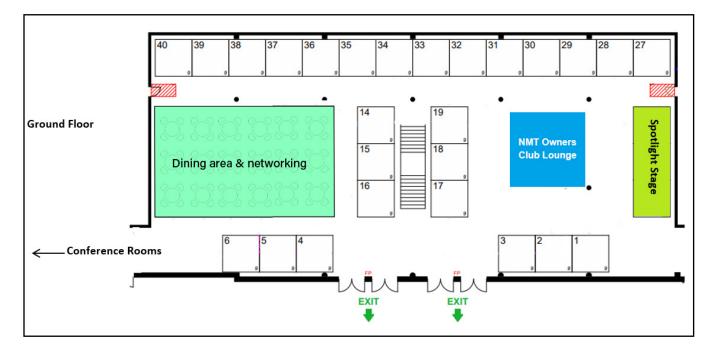

|                                                |



5







## **OPPORTUNITIES**







## **SPONSOR**

Taking lead or session sponsorships are a great way of maintaining your brand position to over 1,000 education industry key decision makers, investors, advisors and operators in attendance.

## **NETWORKING ZONE**

The main hall of the Summit is where most attendees network or take lunch. Taking one of the networking zones (left) creates brand presence and opportunity to network (see page 7).

#### **VIP ONE-TO-ONE MEETINGS**

We organise 8x 30-minute one-to-one pitch meetings with other attendees on your target list whom we have invited (see page 9).





## **NETWORKING ZONE FLOOR PLAN - GROUND FLOOR**



## Questions or need help taking a meeting zone?

Our events team can guide you through the process, help you with your stand and ensure you have a successful event.



#### LUNCH INCLUDED

All Networking Zone tickets come with a nutritious lunch to keep you fuelled and focused throughout the day.



# MEETING ZONE PACKAGE

#### Shell scheme includes:

3x2m Space | Nameboard | LED light Carpet | Fascia | Walls | Stand cleaning









## **ONE-TO-ONE FLOOR PLAN - FIRST FLOOR**



- Pitch-style meetings in our confidential pods (see page 9)
- We invite your target list or our care owners/investors to 8x pre-organised 30-minute meetings
- You can also attend and invite participants from the main Summit programme



#### LUNCH INCLUDED

All One-to-One zone tickets include:

- a served lunc