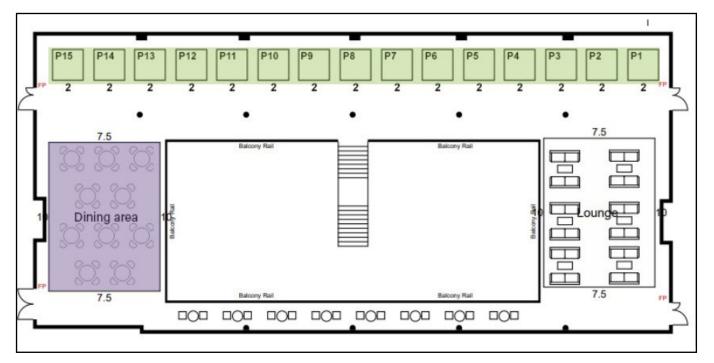

## **NETWORKING ZONE FLOOR PLAN - GROUND FLOOR**

## **ONE-TO-ONE FLOOR PLAN - FIRST FLOOR**

- Pitch-style meetings in our confidential pods (see page 9)
- We invite your target list or our care owners/investors to 8x pre-organised 30-minute meetings
- You can also attend and invite participants from the main Summit programme

#### LUNCH INCLUDED

All One-to-One zone tickets include:

- a served lunch in our dedicated dining area
- access to our networking lounge exclusively for participants in our 'one-to-one' meetings