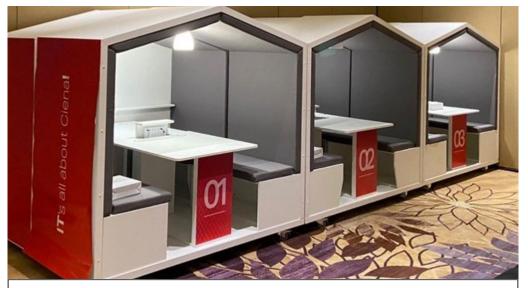

## **ONE-TO-ONE FLOOR PLAN - FIRST FLOOR**

- Pitch-style meetings in our confidential pods (see page 9)
- We invite your target list or our care owners/investors to 8x pre-organised 30-minute meetings
- You can also attend and invite participants from the main Summit programme

#### **VIP ONE-TO-ONE MEETINGS**

We organise 8x 30-minute one-to-one pitch meetings with other attendees on your target list whom we have invited (see page 9).